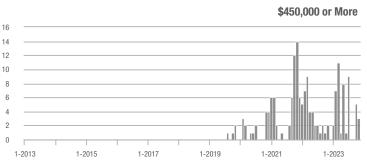

# **New Kent County**

|                        |                  | Total<br>Showin          | gs                         | (5               | Buyer Into<br>Showings/L |                            | Managed<br>Listings |                          |                            |
|------------------------|------------------|--------------------------|----------------------------|------------------|--------------------------|----------------------------|---------------------|--------------------------|----------------------------|
| Price Range            | November<br>2023 | Year-Over-Year<br>Change | Month-Over-Month<br>Change | November<br>2023 | Year-Over-Year<br>Change | Month-Over-Month<br>Change | November<br>2023    | Year-Over-Year<br>Change | Month-Over-Month<br>Change |
| \$99,999 or Less       | 0                | _                        | _                          | _                | _                        |                            | 2                   | 0.0%                     | 0.0%                       |
| \$100,000 to \$199,999 | 3                | - 92.5%                  | - 25.0%                    | 0.8              | - 88.8%                  | - 43.8%                    | 4                   | - 33.3%                  | + 33.3%                    |
| \$200,000 to \$449,999 | 67               | + 28.8%                  | - 42.2%                    | 2.5              | + 9.8%                   | - 23.0%                    | 27                  | + 17.4%                  | - 25.0%                    |
| \$450,000 or More      | 39               | + 116.7%                 | - 27.8%                    | 1.1              | + 23.0%                  | - 23.9%                    | 37                  | + 76.2%                  | - 5.1%                     |
| Total                  | 109              | - 1.8%                   | - 38.1%                    | 1.6              | - 27.1%                  | - 29.2%                    | 70                  | + 34.6%                  | - 12.5%                    |