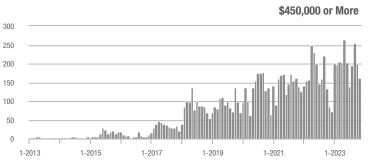

# **Middlesex County**

|                        |                  | Total<br>Showin          |                            | (5               | Buyer Interest (Showings/Listings) |                            |                                          | Managed<br>Listings |                            |  |
|------------------------|------------------|--------------------------|----------------------------|------------------|------------------------------------|----------------------------|------------------------------------------|---------------------|----------------------------|--|
| Price Range            | November<br>2023 | Year-Over-Year<br>Change | Month-Over-Month<br>Change | November<br>2023 | Year-Over-Year<br>Change           | Month-Over-Month<br>Change | h November Year-Over-Year<br>2023 Change |                     | Month-Over-Month<br>Change |  |
| \$99,999 or Less       | 0                | _                        | _                          | _                | _                                  |                            | 0                                        | _                   |                            |  |
| \$100,000 to \$199,999 | 0                | _                        | _                          | _                | _                                  | _                          | 0                                        | _                   | _                          |  |
| \$200,000 to \$449,999 | 0                | _                        | _                          | _                | _                                  |                            | 2                                        | - 50.0%             | - 50.0%                    |  |
| \$450,000 or More      | 0                | _                        | _                          | _                | _                                  | _                          | 2                                        | 0.0%                | - 50.0%                    |  |
| Total                  | 0                | _                        |                            |                  |                                    |                            | 4                                        | - 42.9%             | - 50.0%                    |  |