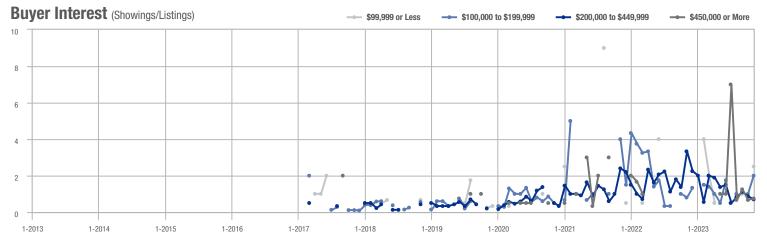

### **Amelia County**

|                        | Total<br>Showings |                          |                            | (5               | Buyer Interest (Showings/Listings) |                            |                  | Managed<br>Listings      |                            |  |
|------------------------|-------------------|--------------------------|----------------------------|------------------|------------------------------------|----------------------------|------------------|--------------------------|----------------------------|--|
| Price Range            | November<br>2023  | Year-Over-Year<br>Change | Month-Over-Month<br>Change | November<br>2023 | Year-Over-Year<br>Change           | Month-Over-Month<br>Change | November<br>2023 | Year-Over-Year<br>Change | Month-Over-Month<br>Change |  |
| \$99,999 or Less       | 0                 | _                        | _                          | _                | _                                  |                            | 3                | - 40.0%                  | 0.0%                       |  |
| \$100,000 to \$199,999 | 4                 | + 33.3%                  | - 71.4%                    | 4.0              | + 300.0%                           | + 42.9%                    | 1                | - 66.7%                  | - 80.0%                    |  |
| \$200,000 to \$449,999 | 50                | - 16.7%                  | + 31.6%                    | 2.6              | - 3.5%                             | + 17.7%                    | 19               | - 13.6%                  | + 11.8%                    |  |
| \$450,000 or More      | 10                | + 150.0%                 | - 64.3%                    | 1.7              | + 108.3%                           | - 70.2%                    | 6                | + 20.0%                  | + 20.0%                    |  |
| Total                  | 64                | - 22.9%                  | - 21.0%                    | 2.2              | - 6.9%                             | - 18.3%                    | 29               | - 17.1%                  | - 3.3%                     |  |