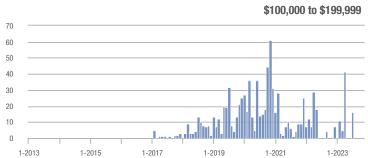

### **Amelia County**

|                        | Total<br>Showings |                          |                            | (5               | Buyer Interest (Showings/Listings) |                            |                  | Managed<br>Listings      |                            |  |
|------------------------|-------------------|--------------------------|----------------------------|------------------|------------------------------------|----------------------------|------------------|--------------------------|----------------------------|--|
| Price Range            | November<br>2023  | Year-Over-Year<br>Change | Month-Over-Month<br>Change | November<br>2023 | Year-Over-Year<br>Change           | Month-Over-Month<br>Change | November<br>2023 | Year-Over-Year<br>Change | Month-Over-Month<br>Change |  |
| \$99,999 or Less       | 0                 | _                        | _                          | _                | _                                  |                            | 3                | - 40.0%                  | 0.0%                       |  |
| \$100,000 to \$199,999 | 4                 | + 33.3%                  | - 71.4%                    | 4.0              | + 300.0%                           | + 42.9%                    | 1                | - 66.7%                  | - 80.0%                    |  |
| \$200,000 to \$449,999 | 50                | - 16.7%                  | + 31.6%                    | 2.6              | - 3.5%                             | + 17.7%                    | 19               | - 13.6%                  | + 11.8%                    |  |
| \$450,000 or More      | 10                | + 150.0%                 | - 64.3%                    | 1.7              | + 108.3%                           | - 70.2%                    | 6                | + 20.0%                  | + 20.0%                    |  |
| Total                  | 64                | - 22.9%                  | - 21.0%                    | 2.2              | - 6.9%                             | - 18.3%                    | 29               | - 17.1%                  | - 3.3%                     |  |

**Appomattox County** 

|                        | Total<br>Showings |                          |                            | (                | Buyer Interest (Showings/Listings) |                            |                  | Managed<br>Listings      |                            |  |
|------------------------|-------------------|--------------------------|----------------------------|------------------|------------------------------------|----------------------------|------------------|--------------------------|----------------------------|--|
| Price Range            | November<br>2023  | Year-Over-Year<br>Change | Month-Over-Month<br>Change | November<br>2023 | Year-Over-Year<br>Change           | Month-Over-Month<br>Change | November<br>2023 | Year-Over-Year<br>Change | Month-Over-Month<br>Change |  |
| \$99,999 or Less       | 0                 | _                        | _                          | _                | _                                  | _                          | 0                | _                        |                            |  |
| \$100,000 to \$199,999 | 2                 | _                        | _                          | 2.0              | _                                  | _                          | 1                | _                        | _                          |  |
| \$200,000 to \$449,999 | 0                 | _                        | _                          |                  | _                                  | _                          | 0                | _                        | _                          |  |
| \$450,000 or More      | 0                 | _                        | _                          |                  | _                                  | _                          | 0                | _                        | _                          |  |
| Total                  | 2                 |                          | _                          | 2.0              |                                    |                            | 1                | _                        |                            |  |

## **Brunswick County**

|                        | Total<br>Showings |                          |                            | (;               | Buyer Interest (Showings/Listings) |                            |                  | Managed<br>Listings      |                            |  |
|------------------------|-------------------|--------------------------|----------------------------|------------------|------------------------------------|----------------------------|------------------|--------------------------|----------------------------|--|
| Price Range            | November<br>2023  | Year-Over-Year<br>Change | Month-Over-Month<br>Change | November<br>2023 | Year-Over-Year<br>Change           | Month-Over-Month<br>Change | November<br>2023 | Year-Over-Year<br>Change | Month-Over-Month<br>Change |  |
| \$99,999 or Less       | 0                 | _                        | _                          | _                | _                                  |                            | 1                | - 66.7%                  | - 50.0%                    |  |
| \$100,000 to \$199,999 | 2                 | _                        | - 33.3%                    | 2.0              | _                                  | + 100.0%                   | 1                | - 50.0%                  | - 66.7%                    |  |
| \$200,000 to \$449,999 | 9                 | + 800.0%                 | + 200.0%                   | 2.3              | + 350.0%                           | + 125.0%                   | 4                | + 100.0%                 | + 33.3%                    |  |
| \$450,000 or More      | 0                 | _                        | _                          | _                | _                                  | _                          | 0                | _                        | _                          |  |
| Total                  | 11                | + 450.0%                 | + 10.0%                    | 1.8              | + 541 7%                           | + 46 7%                    | 6                | - 14 3%                  | - 25.0%                    |  |

### **Buckingham County**

|                        | Total<br>Showings |                          |                            | (5               | Buyer Interest (Showings/Listings) |                            |                  | Managed<br>Listings      |                            |  |
|------------------------|-------------------|--------------------------|----------------------------|------------------|------------------------------------|----------------------------|------------------|--------------------------|----------------------------|--|
| Price Range            | November<br>2023  | Year-Over-Year<br>Change | Month-Over-Month<br>Change | November<br>2023 | Year-Over-Year<br>Change           | Month-Over-Month<br>Change | November<br>2023 | Year-Over-Year<br>Change | Month-Over-Month<br>Change |  |
| \$99,999 or Less       | 0                 | _                        | _                          | _                | _                                  |                            | 1                | 0.0%                     | 0.0%                       |  |
| \$100,000 to \$199,999 | 1                 | - 90.9%                  | - 83.3%                    | 0.3              | - 93.2%                            | - 79.2%                    | 4                | + 33.3%                  | - 20.0%                    |  |
| \$200,000 to \$449,999 | 4                 | - 33.3%                  | - 75.0%                    | 0.8              | - 20.0%                            | - 55.0%                    | 5                | - 16.7%                  | - 44.4%                    |  |
| \$450,000 or More      | 1                 | _                        | _                          | 0.5              | _                                  | _                          | 2                | 0.0%                     | - 33.3%                    |  |
| Total                  | 6                 | - 66.7%                  | - 73.9%                    | 0.5              | - 66.7%                            | - 60.9%                    | 12               | 0.0%                     | - 33.3%                    |  |

## **Caroline County**

|                        | Total<br>Showings |                          |                            | ()               | Buyer Interest (Showings/Listings) |                            |                  | Managed<br>Listings      |                            |  |
|------------------------|-------------------|--------------------------|----------------------------|------------------|------------------------------------|----------------------------|------------------|--------------------------|----------------------------|--|
| Price Range            | November<br>2023  | Year-Over-Year<br>Change | Month-Over-Month<br>Change | November<br>2023 | Year-Over-Year<br>Change           | Month-Over-Month<br>Change | November<br>2023 | Year-Over-Year<br>Change | Month-Over-Month<br>Change |  |
| \$99,999 or Less       | 3                 | + 200.0%                 | + 50.0%                    | 0.6              | + 260.0%                           | + 20.0%                    | 5                | - 16.7%                  | + 25.0%                    |  |
| \$100,000 to \$199,999 | 16                | + 700.0%                 | + 100.0%                   | 2.7              | + 433.3%                           | + 100.0%                   | 6                | + 50.0%                  | 0.0%                       |  |
| \$200,000 to \$449,999 | 29                | + 70.6%                  | - 3.3%                     | 1.4              | + 78.7%                            | + 5.9%                     | 21               | - 4.5%                   | - 8.7%                     |  |
| \$450,000 or More      | 3                 | + 50.0%                  | - 57.1%                    | 0.8              | + 87.5%                            | - 46.4%                    | 4                | - 20.0%                  | - 20.0%                    |  |
| Total                  | 51                | + 131.8%                 | + 8.5%                     | 1.4              | + 138.3%                           | + 14.5%                    | 36               | - 2.7%                   | - 5.3%                     |  |

### **Charles City County**

|                        | Total<br>Showings |                          |                            | (:               | Buyer Interest (Showings/Listings) |                            |                  | Managed<br>Listings      |                            |  |
|------------------------|-------------------|--------------------------|----------------------------|------------------|------------------------------------|----------------------------|------------------|--------------------------|----------------------------|--|
| Price Range            | November<br>2023  | Year-Over-Year<br>Change | Month-Over-Month<br>Change | November<br>2023 | Year-Over-Year<br>Change           | Month-Over-Month<br>Change | November<br>2023 | Year-Over-Year<br>Change | Month-Over-Month<br>Change |  |
| \$99,999 or Less       | 8                 | + 14.3%                  | - 38.5%                    | 4.0              | - 42.9%                            | + 84.6%                    | 2                | + 100.0%                 | - 66.7%                    |  |
| \$100,000 to \$199,999 | 0                 | _                        | _                          | _                | _                                  |                            | 0                | _                        | _                          |  |
| \$200,000 to \$449,999 | 12                | - 47.8%                  | - 7.7%                     | 2.4              | + 25.2%                            | - 44.6%                    | 5                | - 58.3%                  | + 66.7%                    |  |
| \$450,000 or More      | 11                | _                        | + 37.5%                    | 2.2              | _                                  | + 37.5%                    | 5                | + 150.0%                 | 0.0%                       |  |
| Total                  | 31                | + 3.3%                   | - 8.8%                     | 2.6              | + 46.4%                            | + 6.4%                     | 12               | - 29.4%                  | - 14.3%                    |  |

### **Charlotte County**

|                        | Total<br>Showings |                          |                            | (:               | Buyer Interest (Showings/Listings) |                            |                  | Managed<br>Listings      |                            |  |
|------------------------|-------------------|--------------------------|----------------------------|------------------|------------------------------------|----------------------------|------------------|--------------------------|----------------------------|--|
| Price Range            | November<br>2023  | Year-Over-Year<br>Change | Month-Over-Month<br>Change | November<br>2023 | Year-Over-Year<br>Change           | Month-Over-Month<br>Change | November<br>2023 | Year-Over-Year<br>Change | Month-Over-Month<br>Change |  |
| \$99,999 or Less       | 0                 | _                        | _                          | _                | _                                  |                            | 0                | _                        | _                          |  |
| \$100,000 to \$199,999 | 0                 | _                        | _                          | _                | _                                  | _                          | 0                | _                        | _                          |  |
| \$200,000 to \$449,999 | 0                 | _                        | _                          | _                | _                                  | _                          | 0                | _                        | _                          |  |
| \$450,000 or More      | 2                 | _                        | _                          | 2.0              | _                                  | _                          | 1                | _                        | 0.0%                       |  |
| Total                  | 2                 | + 100.0%                 |                            | 2.0              | + 300.0%                           |                            | 1                | - 50.0%                  | 0.0%                       |  |