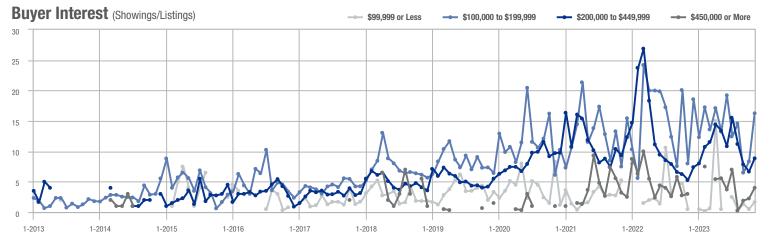

,000 to \$449,999 | 354               | - 19.2%                  | - 1.7%                     | 8.9              | + 67.7%                            | + 32.8%                    | 40               | - 51.8%                  | - 25.9%                    |  |
| \$450,000 or More      | 16                | + 77.8%                  | - 11.1%                    | 4.0              | + 33.3%                            | + 77.8%                    | 4                | + 33.3%                  | - 50.0%                    |  |
| Total                  | 440               | - 12.7%                  | + 2.6%                     | 8.6              | + 62.6%                            | + 40.8%                    | 51               | - 46.3%                  | - 27.1%                    |  |















|                        | Total<br>Showings |                          |                            | (5               | Buyer Interest (Showings/Listings) |                            |                  | Managed<br>Listings      |                            |  |
|------------------------|-------------------|--------------------------|----------------------------|------------------|------------------------------------|----------------------------|------------------|--------------------------|----------------------------|--|
| Price Range            | November<br>2023  | Year-Over-Year<br>Change | Month-Over-Month<br>Change | November<br>2023 | Year-Over-Year<br>Change           | Month-Over-Month<br>Change | November<br>2023 | Year-Over-Year<br>Change | Month-Over-Month<br>Change |