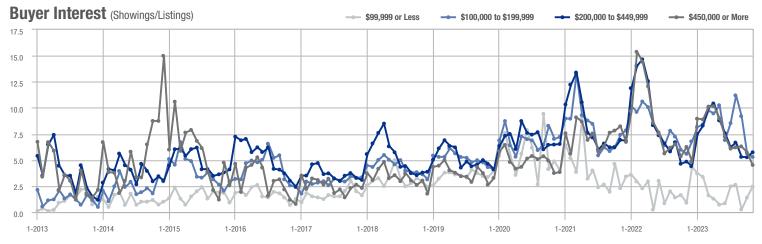

,000 to \$449,999 | 1,791             | + 16.2%                  | + 2.2%                     | 5.7              | + 18.5%                            | + 9.0%                     | 312              | - 1.9%                   | - 6.3%                     |  |
| \$450,000 or More      | 901               | + 0.7%                   | - 21.2%                    | 4.5              | - 27.7%                            | - 20.8%                    | 199              | + 39.2%                  | - 0.5%                     |  |
| Total                  | 2,996             | + 8.3%                   | - 7.6%                     | 5.1              | - 0.4%                             | - 2.4%                     | 584              | + 8.8%                   | - 5.3%                     |  |















# **Richmond County**

|                        |                  | Total<br>Showin          | gs                         | (5               | Buyer Interest<br>(Showings/Listings) |                            |                  | Managed<br>Listings      |                            |  |
|------------------------|------------------|--------------------------|----------------------------|------------------|---------------------------------------|----------------------------|------------------|--------------------------|----------------------------|--|
| Price Range            | November<br>2023 | Year-Over-Year<br>Change | Month-Over-Month<br>Change | November<br>2023 | Year-Over-Year<br>Change              | Month-Over-Month<br>Change | November<br>2023 | Year-Over-Year<br>Change |