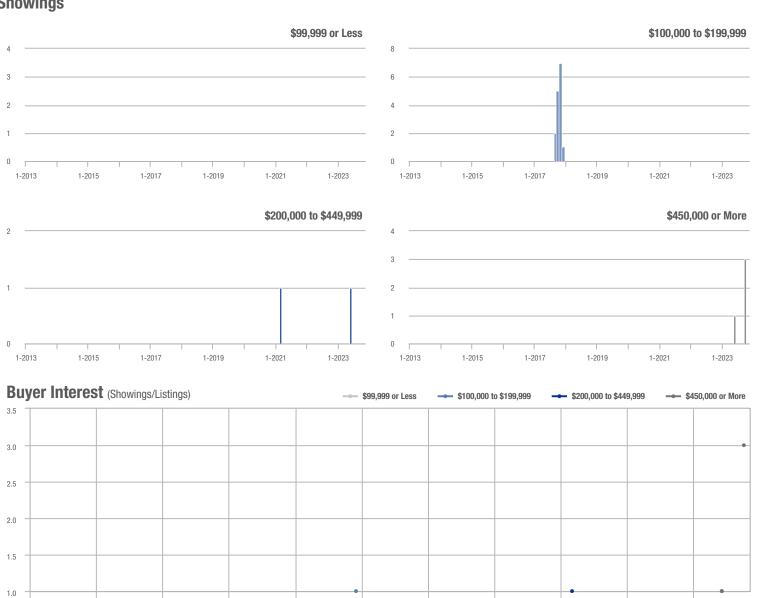

# **New Kent County**

|                        |                  | Total<br>Showin          | gs                         | (5               | Buyer Into<br>Showings/L |                            | Managed<br>Listings |                          |                            |
|------------------------|------------------|--------------------------|----------------------------|------------------|--------------------------|----------------------------|---------------------|--------------------------|----------------------------|
| Price Range            | November<br>2023 | Year-Over-Year<br>Change | Month-Over-Month<br>Change | November<br>2023 | Year-Over-Year<br>Change | Month-Over-Month<br>Change | November<br>2023    | Year-Over-Year<br>Change | Month-Over-Month<br>Change |
| \$99,999 or Less       | 0                | _                        | _                          | _                | _                        |                            | 2                   | 0.0%                     | 0.0%                       |
| \$100,000 to \$199,999 | 3                | - 92.5%                  | - 25.0%                    | 0.8              | - 88.8%                  | - 43.8%                    | 4                   | - 33.3%                  | + 33.3%                    |
| \$200,000 to \$449,999 | 67               | + 28.8%                  | - 42.2%                    | 2.5              | + 9.8%                   | - 23.0%                    | 27                  | + 17.4%                  | - 25.0%                    |
| \$450,000 or More      | 39               | + 116.7%                 | - 27.8%                    | 1.1              | + 23.0%                  | - 23.9%                    | 37                  | + 76.2%                  | - 5.1%                     |
| Total                  | 109              | - 1.8%                   | - 38.1%                    | 1.6              | - 27.1%                  | - 29.2%                    | 70                  | + 34.6%                  | - 12.5%                    |