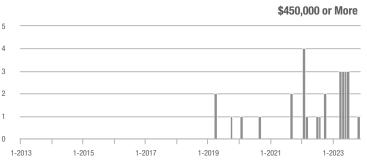

### **Amelia County**

|                        | Total<br>Showings |                          |                            | (5               | Buyer Interest (Showings/Listings) |                            |                  | Managed<br>Listings      |                            |  |
|------------------------|-------------------|--------------------------|----------------------------|------------------|------------------------------------|----------------------------|------------------|--------------------------|----------------------------|--|
| Price Range            | November<br>2023  | Year-Over-Year<br>Change | Month-Over-Month<br>Change | November<br>2023 | Year-Over-Year<br>Change           | Month-Over-Month<br>Change | November<br>2023 | Year-Over-Year<br>Change | Month-Over-Month<br>Change |  |
| \$99,999 or Less       | 0                 | _                        | _                          | _                | _                                  |                            | 3                | - 40.0%                  | 0.0%                       |  |
| \$100,000 to \$199,999 | 4                 | + 33.3%                  | - 71.4%                    | 4.0              | + 300.0%                           | + 42.9%                    | 1                | - 66.7%                  | - 80.0%                    |  |
| \$200,000 to \$449,999 | 50                | - 16.7%                  | + 31.6%                    | 2.6              | - 3.5%                             | + 17.7%                    | 19               | - 13.6%                  | + 11.8%                    |  |
| \$450,000 or More      | 10                | + 150.0%                 | - 64.3%                    | 1.7              | + 108.3%                           | - 70.2%                    | 6                | + 20.0%                  | + 20.0%                    |  |
| Total                  | 64                | - 22.9%                  | - 21.0%                    | 2.2              | - 6.9%                             | - 18.3%                    | 29               | - 17.1%                  | - 3.3%                     |  |