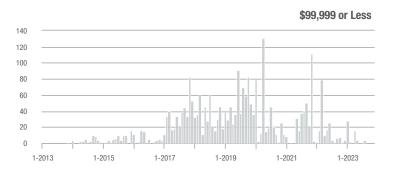

#### **Showings**

0.5

1-2013

1-2014

1-2015

1-2016

1-2017

1-2018

1-2021

1-2022

1-2023