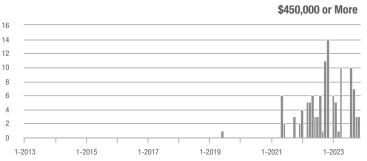

#### **Showings**

0.5

1-2013

1-2014

1-2015

1-2016

1-2017

1-2018

1-2021

1-2022

1-2023