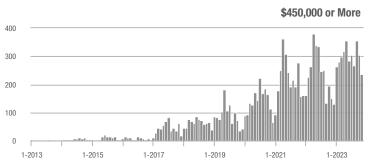

#### **Showings**

0.5

1-2013

1-2014

1-2015

1-2016

1-2017

1-2018

#### **Showings**

1-2019

1-2018

1-2022

1-2023

### **Showings**

1-2019

1-2018

1-2016

1-2017

1-2014

1-2013

1-2015