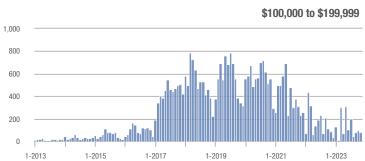

|
| \$200,000 to \$449,999 | 733              | - 8.9%                   | + 9.4%                     | 5.0              | + 0.3%                             | + 8.7%                     | 147              | - 9.3%                   | + 0.7%                     |  |
| \$450,000 or More      | 61               | - 15.3%                  | - 34.4%                    | 2.3              | - 9.0%                             | - 7.7%                     | 27               | - 6.9%                   | - 28.9%                    |  |
| Total                  | 875              | - 9.0%                   | + 1.5%                     | 4.6              | - 2.3%                             | + 10.1%                    | 189              | - 6.9%                   | - 7.8%                     |  |















|                        | Total<br>Showings |                          |                            | (5               | Buyer Interest (Showings/Listings) |                            |                  | Managed<br>Listings      |                            |  |
|------------------------|-------------------|--------------------------|----------------------------|------------------|------------------------------------|----------------------------|------------------|--------------------------|----------------------------|--|
| Price Range            | November<br>2023  | Year-Over-Year<br>Change | Month-Over-Month<br>Change | November<br>2023 | Year-Over-Year<br>Change           | Month-Over-Month<br>Change | November<br>2023 | Year-Over-Year<br>Change | Month-Over-Month<br>Ch