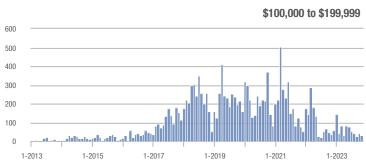

#### **Showings**

0.5

1-2013

1-2014

1-2015

1-2016

1-2017

1-2018

1-2021

1-2022

1-2023