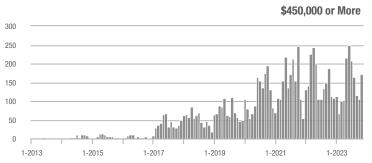

### **Amelia County**

|                        | Total<br>Showings |                          |                            | (5               | Buyer Interest (Showings/Listings) |                            |                  | Managed<br>Listings      |                            |  |
|------------------------|-------------------|--------------------------|----------------------------|------------------|------------------------------------|----------------------------|------------------|--------------------------|----------------------------|--|
| Price Range            | November<br>2023  | Year-Over-Year<br>Change | Month-Over-Month<br>Change | November<br>2023 | Year-Over-Year<br>Change           | Month-Over-Month<br>Change | November<br>2023 | Year-Over-Year<br>Change | Month-Over-Month<br>Change |  |
| \$99,999 or Less       | 0                 | _                        | _                          | _                | _                                  |                            | 3                | - 40.0%                  | 0.0%                       |  |
| \$100,000 to \$199,999 | 4                 | + 33.3%                  | - 71.4%                    | 4.0              | + 300.0%                           | + 42.9%                    | 1                | - 66.7%                  | - 80.0%                    |  |
| \$200,000 to \$449,999 | 50                | - 16.7%                  | + 31.6%                    | 2.6              | - 3.5%                             | + 17.7%                    | 19               | - 13.6%                  | + 11.8%                    |  |
| \$450,000 or More      | 10                | + 150.0%                 | - 64.3%                    | 1.7              | + 108.3%                           | - 70.2%                    | 6                | + 20.0%                  | + 20.0%                    |  |
| Total                  | 64                | - 22.9%                  | - 21.0%                    | 2.2              | - 6.9%                             | - 18.3%                    | 29               | - 17.1%                  | - 3.3%                     |  |

**Appomattox County** 

|                        | Total<br>Showings |                          |                            | (                | Buyer Interest (Showings/Listings) |                            |                  | Managed<br>Listings      |                            |  |
|------------------------|-------------------|--------------------------|----------------------------|------------------|------------------------------------|----------------------------|------------------|--------------------------|----------------------------|--|
| Price Range            | November<br>2023  | Year-Over-Year<br>Change | Month-Over-Month<br>Change | November<br>2023 | Year-Over-Year<br>Change           | Month-Over-Month<br>Change | November<br>2023 | Year-Over-Year<br>Change | Month-Over-Month<br>Change |  |
| \$99,999 or Less       | 0                 | _                        | _                          | _                | _                                  | _                          | 0                | _                        |                            |  |
| \$100,000 to \$199,999 | 2                 | _                        | _                          | 2.0              | _                                  | _                          | 1                | _                        | _                          |  |
| \$200,000 to \$449,999 | 0                 | _                        | _                          |                  | _                                  | _                          | 0                | _                        | _                          |  |
| \$450,000 or More      | 0                 | _                        | _                          |                  | _                                  | _                          | 0                | _                        | _                          |  |
| Total                  | 2                 |                          | _                          | 2.0              |                                    |                            | 1                | _                        |                            |  |

## **Brunswick County**

|                        | Total<br>Showings |                          |                            | (;               | Buyer Interest (Showings/Listings) |                            |                  | Managed<br>Listings      |                            |  |
|------------------------|-------------------|--------------------------|----------------------------|------------------|------------------------------------|----------------------------|------------------|--------------------------|----------------------------|--|
| Price Range            | November<br>2023  | Year-Over-Year<br>Change | Month-Over-Month<br>Change | November<br>2023 | Year-Over-Year<br>Change           | Month-Over-Month<br>Change | November<br>2023 | Year-Over-Year<br>Change | Month-Over-Month<br>Change |  |
| \$99,999 or Less       | 0                 | _                        | _                          | _                | _                                  |                            | 1                | - 66.7%                  | - 50.0%                    |  |
| \$100,000 to \$199,999 | 2                 | _                        | - 33.3%                    | 2.0              | _                                  | + 100.0%                   | 1                | - 50.0%                  | - 66.7%                    |  |
| \$200,000 to \$449,999 | 9                 | + 800.0%                 | + 200.0%                   | 2.3              | + 350.0%                           | + 125.0%                   | 4                | + 100.0%                 | + 33.3%                    |  |
| \$450,000 or More      | 0                 | _                        | _                          | _                | _                                  | _                          | 0                | _                        | _                          |  |
| Total                  | 11                | + 450.0%                 | + 10.0%                    | 1.8              | + 541 7%                           | + 46 7%                    | 6                | - 14 3%                  | - 25.0%                    |  |

### **Buckingham County**

|                        | Total<br>Showings |                          |                            | (5               | Buyer Interest (Showings/Listings) |                            |                  | Managed<br>Listings      |                            |  |
|------------------------|-------------------|--------------------------|----------------------------|------------------|------------------------------------|----------------------------|------------------|--------------------------|----------------------------|--|
| Price Range            | November<br>2023  | Year-Over-Year<br>Change | Month-Over-Month<br>Change | November<br>2023 | Year-Over-Year<br>Change           | Month-Over-Month<br>Change | November<br>2023 | Year-Over-Year<br>Change | Month-Over-Month<br>Change |  |
| \$99,999 or Less       | 0                 | _                        | _                          | _                | _                                  |                            | 1                | 0.0%                     | 0.0%                       |  |
| \$100,000 to \$199,999 | 1                 | - 90.9%                  | - 83.3%                    | 0.3              | - 93.2%                            | - 79.2%                    | 4                | + 33.3%                  | - 20.0%                    |  |
| \$200,000 to \$449,999 | 4                 | - 33.3%                  | - 75.0%                    | 0.8              | - 20.0%                            | - 55.0%                    | 5                | - 16.7%                  | - 44.4%                    |  |
| \$450,000 or More      | 1                 | _                        | _                          | 0.5              | _                                  | _                          | 2                | 0.0%                     | - 33.3%                    |  |
| Total                  | 6                 | - 66.7%                  | - 73.9%                    | 0.5              | - 66.7%                            | - 60.9%                    | 12               | 0.0%                     | - 33.3%                    |  |

## **Caroline County**

|                        | Total<br>Showings |                          |                            | ()               | Buyer Interest (Showings/Listings) |                            |                  | Managed<br>Listings      |                            |  |
|------------------------|-------------------|--------------------------|----------------------------|------------------|------------------------------------|----------------------------|------------------|--------------------------|----------------------------|--|
| Price Range            | November<br>2023  | Year-Over-Year<br>Change | Month-Over-Month<br>Change | November<br>2023 | Year-Over-Year<br>Change           | Month-Over-Month<br>Change | November<br>2023 | Year-Over-Year<br>Change | Month-Over-Month<br>Change |  |
| \$99,999 or Less       | 3                 | + 200.0%                 | + 50.0%                    | 0.6              | + 260.0%                           | + 20.0%                    | 5                | - 16.7%                  | + 25.0%                    |  |
| \$100,000 to \$199,999 | 16                | + 700.0%                 | + 100.0%                   | 2.7              | + 433.3%                           | + 100.0%                   | 6                | + 50.0%                  | 0.0%                       |  |
| \$200,000 to \$449,999 | 29                | + 70.6%                  | - 3.3%                     | 1.4              | + 78.7%                            | + 5.9%                     | 21               | - 4.5%                   | - 8.7%                     |  |
| \$450,000 or More      | 3                 | + 50.0%                  | - 57.1%                    | 0.8              | + 87.5%                            | - 46.4%                    | 4                | - 20.0%                  | - 20.0%                    |  |
| Total                  | 51                | + 131.8%                 | + 8.5%                     | 1.4              | + 138.3%                           | + 14.5%                    | 36               | - 2.7%                   | - 5.3%                     |  |

### **Charles City County**

|                        | Total<br>Showings |                          |                            | (:               | Buyer Interest (Showings/Listings) |                            |                  | Managed<br>Listings      |                            |  |
|------------------------|-------------------|--------------------------|----------------------------|------------------|------------------------------------|----------------------------|------------------|--------------------------|----------------------------|--|
| Price Range            | November<br>2023  | Year-Over-Year<br>Change | Month-Over-Month<br>Change | November<br>2023 | Year-Over-Year<br>Change           | Month-Over-Month<br>Change | November<br>2023 | Year-Over-Year<br>Change | Month-Over-Month<br>Change |  |
| \$99,999 or Less       | 8                 | + 14.3%                  | - 38.5%                    | 4.0              | - 42.9%                            | + 84.6%                    | 2                | + 100.0%                 | - 66.7%                    |  |
| \$100,000 to \$199,999 | 0                 | _                        | _                          | _                | _                                  |                            | 0                | _                        | _                          |  |
| \$200,000 to \$449,999 | 12                | - 47.8%                  | - 7.7%                     | 2.4              | + 25.2%                            | - 44.6%                    | 5                | - 58.3%                  | + 66.7%                    |  |
| \$450,000 or More      | 11                | _                        | + 37.5%                    | 2.2              | _                                  | + 37.5%                    | 5                | + 150.0%                 | 0.0%                       |  |
| Total                  | 31                | + 3.3%                   | - 8.8%                     | 2.6              | + 46.4%                            | + 6.4%                     | 12               | - 29.4%                  | - 14.3%                    |  |

### **Charlotte County**

|                        | Total<br>Showings |                          |                            | (:               | Buyer Interest (Showings/Listings) |                            |                  | Managed<br>Listings      |                            |  |
|------------------------|-------------------|--------------------------|----------------------------|------------------|------------------------------------|----------------------------|------------------|--------------------------|----------------------------|--|
| Price Range            | November<br>2023  | Year-Over-Year<br>Change | Month-Over-Month<br>Change | November<br>2023 | Year-Over-Year<br>Change           | Month-Over-Month<br>Change | November<br>2023 | Year-Over-Year<br>Change | Month-Over-Month<br>Change |  |
| \$99,999 or Less       | 0                 | _                        | _                          | _                | _                                  |                            | 0                | _                        | _                          |  |
| \$100,000 to \$199,999 | 0                 | _                        | _                          | _                | _                                  | _                          | 0                | _                        | _                          |  |
| \$200,000 to \$449,999 | 0                 | _                        | _                          | _                | _                                  | _                          | 0                | _                        | _                          |  |
| \$450,000 or More      | 2                 | _                        | _                          | 2.0              | _                                  | _                          | 1                | _                        | 0.0%                       |  |
| Total                  | 2                 | + 100.0%                 |                            | 2.0              | + 300.0%                           |                            | 1                | - 50.0%                  | 0.0%                       |  |

## **Chesterfield County**

|                        | Total<br>Showings |                          |                            | (5               | Buyer Interest (Showings/Listings) |                            |                  | Managed<br>Listings      |                            |  |
|------------------------|-------------------|--------------------------|----------------------------|------------------|------------------------------------|----------------------------|------------------|--------------------------|----------------------------|--|
| Price Range            | November<br>2023  | Year-Over-Year<br>Change | Month-Over-Month<br>Change | November<br>2023 | Year-Over-Year<br>Change           | Month-Over-Month<br>Change | November<br>2023 | Year-Over-Year<br>Change | Month-Over-Month<br>Change |  |
| \$99,999 or Less       | 10                | - 77.8%                  | - 37.5%                    | 0.4              | - 85.8%                            | - 40.0%                    | 25               | + 56.3%                  | + 4.2%                     |  |
| \$100,000 to \$199,999 | 143               | - 12.8%                  | - 19.7%                    | 14.3             | + 126.7%                           | + 68.7%                    | 10               | - 61.5%                  | - 52.4%                    |  |
| \$200,000 to \$449,999 | 2,526             | - 7.2%                   | + 4.0%                     | 5.9              | + 1.2%                             | + 8.1%                     | 430              | - 8.3%                   | - 3.8%                     |  |
| \$450,000 or More      | 839               | + 8.1%                   | - 19.6%                    | 3.1              | - 12.1%                            | - 0.4%                     | 268              | + 22.9%                  | - 19.3%                    |  |
| Total                  | 3,518             | - 5.1%                   | - 4.0%                     | 4.8              | - 5.6%                             | + 7.9%                     | 733              | + 0.5%                   | - 11.0%                    |  |

## **Colonial Heights City**

|                        | Total<br>Showings |                          |                            | (5               | Buyer Interest (Showings/Listings) |                            |                  | Managed<br>Listings      |                            |  |
|------------------------|-------------------|--------------------------|----------------------------|------------------|------------------------------------|----------------------------|------------------|--------------------------|----------------------------|--|
| Price Range            | November<br>2023  | Year-Over-Year<br>Change | Month-Over-Month<br>Change | November<br>2023 | Year-Over-Year<br>Change           | Month-Over-Month<br>Change | November<br>2023 | Year-Over-Year<br>Change | Month-Over-Month<br>Change |  |
| \$99,999 or Less       | 1                 | _                        | - 66.7%                    | 0.5              | _                                  | - 66.7%                    | 2                | _                        | 0.0%                       |  |
| \$100,000 to \$199,999 | 19                | - 79.6%                  | + 72.7%                    | 6.3              | + 29.4%                            | + 15.2%                    | 3                | - 84.2%                  | + 50.0%                    |  |
| \$200,000 to \$449,999 | 132               | + 30.7%                  | + 29.4%                    | 3.3              | + 30.7%                            | + 19.7%                    | 40               | 0.0%                     | + 8.1%                     |  |
| \$450,000 or More      | 1                 | _                        | - 92.3%                    | 0.3              | _                                  | - 89.7%                    | 3                | + 200.0%                 | - 25.0%                    |  |
| Total                  | 153               | - 21.1%                  | + 18.6%                    | 3.2              | - 1.4%                             | + 11.2%                    | 48               | - 20.0%                  | + 6.7%                     |  |

### **Cumberland County**

|                        | Total<br>Showings |                          |                            | (5               | Buyer Interest (Showings/Listings) |                            |                  | Managed<br>Listings      |                            |  |
|------------------------|-------------------|--------------------------|----------------------------|------------------|------------------------------------|----------------------------|------------------|--------------------------|----------------------------|--|
| Price Range            | November<br>2023  | Year-Over-Year<br>Change | Month-Over-Month<br>Change | November<br>2023 | Year-Over-Year<br>Change           | Month-Over-Month<br>Change | November<br>2023 | Year-Over-Year<br>Change | Month-Over-Month<br>Change |  |
| \$99,999 or Less       | 10                | _                        | + 150.0%                   | 1.7              | _                                  | + 108.3%                   | 6                | + 200.0%                 | + 20.0%                    |  |
| \$100,000 to \$199,999 | 5                 | + 150.0%                 | - 68.8%                    | 1.0              | 0.0%                               | - 68.8%                    | 5                | + 150.0%                 | 0.0%                       |  |
| \$200,000 to \$449,999 | 50                | + 51.5%                  | + 42.9%                    | 3.3              | + 102.0%                           | + 42.9%                    | 15               | - 25.0%                  | 0.0%                       |  |
| \$450,000 or More      | 0                 | _                        | _                          |                  | _                                  |                            | 1                | - 83.3%                  | - 80.0%                    |  |
| Total                  | 65                | + 66.7%                  | + 6.6%                     | 2.4              | + 85.2%                            | + 18.4%                    | 27               | - 10.0%                  | - 10.0%                    |  |

### **Dinwiddie County**

|                        | Total<br>Showings |                          |                            | (5               | Buyer Interest (Showings/Listings) |                            |                  | Managed<br>Listings      |                            |  |
|------------------------|-------------------|--------------------------|----------------------------|------------------|------------------------------------|----------------------------|------------------|--------------------------|----------------------------|--|
| Price Range            | November<br>2023  | Year-Over-Year<br>Change | Month-Over-Month<br>Change | November<br>2023 | Year-Over-Year<br>Change           | Month-Over-Month<br>Change | November<br>2023 | Year-Over-Year<br>Change | Month-Over-Month<br>Change |  |
| \$99,999 or Less       | 14                | + 600.0%                 | 0.0%                       | 2.3              | + 833.3%                           | + 100.0%                   | 6                | - 25.0%                  | - 50.0%                    |  |
| \$100,000 to \$199,999 | 27                | - 42.6%                  | - 35.7%                    | 1.9              | - 38.4%                            | - 35.7%                    | 14               | - 6.7%                   | 0.0%                       |  |
| \$200,000 to \$449,999 | 111               | - 20.7%                  | - 5.9%                     | 2.7              | + 31.5%                            | + 7.8%                     | 41               | - 39.7%                  | - 12.8%                    |  |
| \$450,000 or More      | 2                 | - 80.0%                  | - 75.0%                    | 0.7              | - 53.3%                            | - 58.3%                    | 3                | - 57.1%                  | - 40.0%                    |  |
| Total                  | 154               | - 22.6%                  | - 15.4%                    | 2.4              | + 18.5%                            | + 3.1%                     | 64               | - 34.7%                  | - 17.9%                    |  |