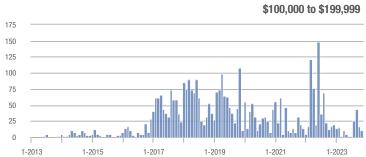

### **Amelia County**

|                        | Total<br>Showings |                          |                            | (5               | Buyer Interest (Showings/Listings) |                            |                  | Managed<br>Listings      |                            |  |
|------------------------|-------------------|--------------------------|----------------------------|------------------|------------------------------------|----------------------------|------------------|--------------------------|----------------------------|--|
| Price Range            | November<br>2023  | Year-Over-Year<br>Change | Month-Over-Month<br>Change | November<br>2023 | Year-Over-Year<br>Change           | Month-Over-Month<br>Change | November<br>2023 | Year-Over-Year<br>Change | Month-Over-Month<br>Change |  |
| \$99,999 or Less       | 0                 | _                        | _                          | _                | _                                  |                            | 3                | - 40.0%                  | 0.0%                       |  |
| \$100,000 to \$199,999 | 4                 | + 33.3%                  | - 71.4%                    | 4.0              | + 300.0%                           | + 42.9%                    | 1                | - 66.7%                  | - 80.0%                    |  |
| \$200,000 to \$449,999 | 50                | - 16.7%                  | + 31.6%                    | 2.6              | - 3.5%                             | + 17.7%                    | 19               | - 13.6%                  | + 11.8%                    |  |
| \$450,000 or More      | 10                | + 150.0%                 | - 64.3%                    | 1.7              | + 108.3%                           | - 70.2%                    | 6                | + 20.0%                  | + 20.0%                    |  |
| Total                  | 64                | - 22.9%                  | - 21.0%                    | 2.2              | - 6.9%                             | - 18.3%                    | 29               | - 17.1%                  | - 3.3%                     |  |

**Appomattox County** 

|                        | Total<br>Showings |                          |                            | (                | Buyer Interest (Showings/Listings) |                            |                  | Managed<br>Listings      |                            |  |
|------------------------|-------------------|--------------------------|----------------------------|------------------|------------------------------------|----------------------------|------------------|--------------------------|----------------------------|--|
| Price Range            | November<br>2023  | Year-Over-Year<br>Change | Month-Over-Month<br>Change | November<br>2023 | Year-Over-Year<br>Change           | Month-Over-Month<br>Change | November<br>2023 | Year-Over-Year<br>Change | Month-Over-Month<br>Change |  |
| \$99,999 or Less       | 0                 | _                        | _                          | _                | _                                  | _                          | 0                | _                        |                            |  |
| \$100,000 to \$199,999 | 2                 | _                        | _                          | 2.0              | _                                  | _                          | 1                | _                        | _                          |  |
| \$200,000 to \$449,999 | 0                 | _                        | _                          |                  | _                                  | _                          | 0                | _                        | _                          |  |
| \$450,000 or More      | 0                 | _                        | _                          |                  | _                                  | _                          | 0                | _                        | _                          |  |
| Total                  | 2                 |                          | _                          | 2.0              |                                    |                            | 1                | _                        |                            |  |

## **Brunswick County**

|                        | Total<br>Showings |                          |                            | (;               | Buyer Interest (Showings/Listings) |                            |                  | Managed<br>Listings      |                            |  |
|------------------------|-------------------|--------------------------|----------------------------|------------------|------------------------------------|----------------------------|------------------|--------------------------|----------------------------|--|
| Price Range            | November<br>2023  | Year-Over-Year<br>Change | Month-Over-Month<br>Change | November<br>2023 | Year-Over-Year<br>Change           | Month-Over-Month<br>Change | November<br>2023 | Year-Over-Year<br>Change | Month-Over-Month<br>Change |  |
| \$99,999 or Less       | 0                 | _                        | _                          | _                | _                                  |                            | 1                | - 66.7%                  | - 50.0%                    |  |
| \$100,000 to \$199,999 | 2                 | _                        | - 33.3%                    | 2.0              | _                                  | + 100.0%                   | 1                | - 50.0%                  | - 66.7%                    |  |
| \$200,000 to \$449,999 | 9                 | + 800.0%                 | + 200.0%                   | 2.3              | + 350.0%                           | + 125.0%                   | 4                | + 100.0%                 | + 33.3%                    |  |
| \$450,000 or More      | 0                 | _                        | _                          | _                | _                                  | _                          | 0                | _                        | _                          |  |
| Total                  | 11                | + 450.0%                 | + 10.0%                    | 1.8              | + 541 7%                           | + 46 7%                    | 6                | - 14 3%                  | - 25.0%                    |  |

### **Buckingham County**

|                        | Total<br>Showings |                          |                            | (5               | Buyer Interest (Showings/Listings) |                            |                  | Managed<br>Listings      |                            |  |
|------------------------|-------------------|--------------------------|----------------------------|------------------|------------------------------------|----------------------------|------------------|--------------------------|----------------------------|--|
| Price Range            | November<br>2023  | Year-Over-Year<br>Change | Month-Over-Month<br>Change | November<br>2023 | Year-Over-Year<br>Change           | Month-Over-Month<br>Change | November<br>2023 | Year-Over-Year<br>Change | Month-Over-Month<br>Change |  |
| \$99,999 or Less       | 0                 | _                        | _                          | _                | _                                  |                            | 1                | 0.0%                     | 0.0%                       |  |
| \$100,000 to \$199,999 | 1                 | - 90.9%                  | - 83.3%                    | 0.3              | - 93.2%                            | - 79.2%                    | 4                | + 33.3%                  | - 20.0%                    |  |
| \$200,000 to \$449,999 | 4                 | - 33.3%                  | - 75.0%                    | 0.8              | - 20.0%                            | - 55.0%                    | 5                | - 16.7%                  | - 44.4%                    |  |
| \$450,000 or More      | 1                 | _                        | _                          | 0.5              | _                                  | _                          | 2                | 0.0%                     | - 33.3%                    |  |
| Total                  | 6                 | - 66.7%                  | - 73.9%                    | 0.5              | - 66.7%                            | - 60.9%                    | 12               | 0.0%                     | - 33.3%                    |  |

## **Caroline County**

|                        | Total<br>Showings |                          |                            | ()               | Buyer Interest (Showings/Listings) |                            |                  | Managed<br>Listings      |                            |  |
|------------------------|-------------------|--------------------------|----------------------------|------------------|------------------------------------|----------------------------|------------------|--------------------------|----------------------------|--|
| Price Range            | November<br>2023  | Year-Over-Year<br>Change | Month-Over-Month<br>Change | November<br>2023 | Year-Over-Year<br>Change           | Month-Over-Month<br>Change | November<br>2023 | Year-Over-Year<br>Change | Month-Over-Month<br>Change |  |
| \$99,999 or Less       | 3                 | + 200.0%                 | + 50.0%                    | 0.6              | + 260.0%                           | + 20.0%                    | 5                | - 16.7%                  | + 25.0%                    |  |
| \$100,000 to \$199,999 | 16                | + 700.0%                 | + 100.0%                   | 2.7              | + 433.3%                           | + 100.0%                   | 6                | + 50.0%                  | 0.0%                       |  |
| \$200,000 to \$449,999 | 29                | + 70.6%                  | - 3.3%                     | 1.4              | + 78.7%                            | + 5.9%                     | 21               | - 4.5%                   | - 8.7%                     |  |
| \$450,000 or More      | 3                 | + 50.0%                  | - 57.1%                    | 0.8              | + 87.5%                            | - 46.4%                    | 4                | - 20.0%                  | - 20.0%                    |  |
| Total                  | 51                | + 131.8%                 | + 8.5%                     | 1.4              | + 138.3%                           | + 14.5%                    | 36               | - 2.7%                   | - 5.3%                     |  |

### **Charles City County**

|                        | Total<br>Showings |                          |                            | (:               | Buyer Interest (Showings/Listings) |                            |                  | Managed<br>Listings      |                            |  |
|------------------------|-------------------|--------------------------|----------------------------|------------------|------------------------------------|----------------------------|------------------|--------------------------|----------------------------|--|
| Price Range            | November<br>2023  | Year-Over-Year<br>Change | Month-Over-Month<br>Change | November<br>2023 | Year-Over-Year<br>Change           | Month-Over-Month<br>Change | November<br>2023 | Year-Over-Year<br>Change | Month-Over-Month<br>Change |  |
| \$99,999 or Less       | 8                 | + 14.3%                  | - 38.5%                    | 4.0              | - 42.9%                            | + 84.6%                    | 2                | + 100.0%                 | - 66.7%                    |  |
| \$100,000 to \$199,999 | 0                 | _                        | _                          | _                | _                                  |                            | 0                | _                        | _                          |  |
| \$200,000 to \$449,999 | 12                | - 47.8%                  | - 7.7%                     | 2.4              | + 25.2%                            | - 44.6%                    | 5                | - 58.3%                  | + 66.7%                    |  |
| \$450,000 or More      | 11                | _                        | + 37.5%                    | 2.2              | _                                  | + 37.5%                    | 5                | + 150.0%                 | 0.0%                       |  |
| Total                  | 31                | + 3.3%                   | - 8.8%                     | 2.6              | + 46.4%                            | + 6.4%                     | 12               | - 29.4%                  | - 14.3%                    |  |

### **Charlotte County**

|                        | Total<br>Showings |                          |                            | (:               | Buyer Interest (Showings/Listings) |                            |                  | Managed<br>Listings      |                            |  |
|------------------------|-------------------|--------------------------|----------------------------|------------------|------------------------------------|----------------------------|------------------|--------------------------|----------------------------|--|
| Price Range            | November<br>2023  | Year-Over-Year<br>Change | Month-Over-Month<br>Change | November<br>2023 | Year-Over-Year<br>Change           | Month-Over-Month<br>Change | November<br>2023 | Year-Over-Year<br>Change | Month-Over-Month<br>Change |  |
| \$99,999 or Less       | 0                 | _                        | _                          | _                | _                                  |                            | 0                | _                        | _                          |  |
| \$100,000 to \$199,999 | 0                 | _                        | _                          | _                | _                                  | _                          | 0                | _                        | _                          |  |
| \$200,000 to \$449,999 | 0                 | _                        | _                          | _                | _                                  | _                          | 0                | _                        | _                          |  |
| \$450,000 or More      | 2                 | _                        | _                          | 2.0              | _                                  | _                          | 1                | _                        | 0.0%                       |  |
| Total                  | 2                 | + 100.0%                 |                            | 2.0              | + 300.0%                           |                            | 1                | - 50.0%                  | 0.0%                       |  |

## **Chesterfield County**

|                        | Total<br>Showings |                          |                            | (5               | Buyer Interest (Showings/Listings) |                            |                  | Managed<br>Listings      |                            |  |
|------------------------|-------------------|--------------------------|----------------------------|------------------|------------------------------------|----------------------------|------------------|--------------------------|----------------------------|--|
| Price Range            | November<br>2023  | Year-Over-Year<br>Change | Month-Over-Month<br>Change | November<br>2023 | Year-Over-Year<br>Change           | Month-Over-Month<br>Change | November<br>2023 | Year-Over-Year<br>Change | Month-Over-Month<br>Change |  |
| \$99,999 or Less       | 10                | - 77.8%                  | - 37.5%                    | 0.4              | - 85.8%                            | - 40.0%                    | 25               | + 56.3%                  | + 4.2%                     |  |
| \$100,000 to \$199,999 | 143               | - 12.8%                  | - 19.7%                    | 14.3             | + 126.7%                           | + 68.7%                    | 10               | - 61.5%                  | - 52.4%                    |  |
| \$200,000 to \$449,999 | 2,526             | - 7.2%                   | + 4.0%                     | 5.9              | + 1.2%                             | + 8.1%                     | 430              | - 8.3%                   | - 3.8%                     |  |
| \$450,000 or More      | 839               | + 8.1%                   | - 19.6%                    | 3.1              | - 12.1%                            | - 0.4%                     | 268              | + 22.9%                  | - 19.3%                    |  |
| Total                  | 3,518             | - 5.1%                   | - 4.0%                     | 4.8              | - 5.6%                             | + 7.9%                     | 733              | + 0.5%                   | - 11.0%                    |  |

## **Colonial Heights City**

|                        | Total<br>Showings |                          |                            | (5               | Buyer Interest (Showings/Listings) |                            |                  | Managed<br>Listings      |                            |  |
|------------------------|-------------------|--------------------------|----------------------------|------------------|------------------------------------|----------------------------|------------------|--------------------------|----------------------------|--|
| Price Range            | November<br>2023  | Year-Over-Year<br>Change | Month-Over-Month<br>Change | November<br>2023 | Year-Over-Year<br>Change           | Month-Over-Month<br>Change | November<br>2023 | Year-Over-Year<br>Change | Month-Over-Month<br>Change |  |
| \$99,999 or Less       | 1                 | _                        | - 66.7%                    | 0.5              | _                                  | - 66.7%                    | 2                | _                        | 0.0%                       |  |
| \$100,000 to \$199,999 | 19                | - 79.6%                  | + 72.7%                    | 6.3              | + 29.4%                            | + 15.2%                    | 3                | - 84.2%                  | + 50.0%                    |  |
| \$200,000 to \$449,999 | 132               | + 30.7%                  | + 29.4%                    | 3.3              | + 30.7%                            | + 19.7%                    | 40               | 0.0%                     | + 8.1%                     |  |
| \$450,000 or More      | 1                 | _                        | - 92.3%                    | 0.3              | _                                  | - 89.7%                    | 3                | + 200.0%                 | - 25.0%                    |  |
| Total                  | 153               | - 21.1%                  | + 18.6%                    | 3.2              | - 1.4%                             | + 11.2%                    | 48               | - 20.0%                  | + 6.7%                     |  |

### **Cumberland County**

|                        | Total<br>Showings |                          |                            | (5               | Buyer Interest (Showings/Listings) |                            |                  | Managed<br>Listings      |                            |  |
|------------------------|-------------------|--------------------------|----------------------------|------------------|------------------------------------|----------------------------|------------------|--------------------------|----------------------------|--|
| Price Range            | November<br>2023  | Year-Over-Year<br>Change | Month-Over-Month<br>Change | November<br>2023 | Year-Over-Year<br>Change           | Month-Over-Month<br>Change | November<br>2023 | Year-Over-Year<br>Change | Month-Over-Month<br>Change |  |
| \$99,999 or Less       | 10                | _                        | + 150.0%                   | 1.7              | _                                  | + 108.3%                   | 6                | + 200.0%                 | + 20.0%                    |  |
| \$100,000 to \$199,999 | 5                 | + 150.0%                 | - 68.8%                    | 1.0              | 0.0%                               | - 68.8%                    | 5                | + 150.0%                 | 0.0%                       |  |
| \$200,000 to \$449,999 | 50                | + 51.5%                  | + 42.9%                    | 3.3              | + 102.0%                           | + 42.9%                    | 15               | - 25.0%                  | 0.0%                       |  |
| \$450,000 or More      | 0                 | _                        | _                          |                  | _                                  |                            | 1                | - 83.3%                  | - 80.0%                    |  |
| Total                  | 65                | + 66.7%                  | + 6.6%                     | 2.4              | + 85.2%                            | + 18.4%                    | 27               | - 10.0%                  | - 10.0%                    |  |

### **Dinwiddie County**

|                        | Total<br>Showings |                          |                            | (5               | Buyer Interest (Showings/Listings) |                            |                  | Managed<br>Listings      |                            |  |
|------------------------|-------------------|--------------------------|----------------------------|------------------|------------------------------------|----------------------------|------------------|--------------------------|----------------------------|--|
| Price Range            | November<br>2023  | Year-Over-Year<br>Change | Month-Over-Month<br>Change | November<br>2023 | Year-Over-Year<br>Change           | Month-Over-Month<br>Change | November<br>2023 | Year-Over-Year<br>Change | Month-Over-Month<br>Change |  |
| \$99,999 or Less       | 14                | + 600.0%                 | 0.0%                       | 2.3              | + 833.3%                           | + 100.0%                   | 6                | - 25.0%                  | - 50.0%                    |  |
| \$100,000 to \$199,999 | 27                | - 42.6%                  | - 35.7%                    | 1.9              | - 38.4%                            | - 35.7%                    | 14               | - 6.7%                   | 0.0%                       |  |
| \$200,000 to \$449,999 | 111               | - 20.7%                  | - 5.9%                     | 2.7              | + 31.5%                            | + 7.8%                     | 41               | - 39.7%                  | - 12.8%                    |  |
| \$450,000 or More      | 2                 | - 80.0%                  | - 75.0%                    | 0.7              | - 53.3%                            | - 58.3%                    | 3                | - 57.1%                  | - 40.0%                    |  |
| Total                  | 154               | - 22.6%                  | - 15.4%                    | 2.4              | + 18.5%                            | + 3.1%                     | 64               | - 34.7%                  | - 17.9%                    |  |