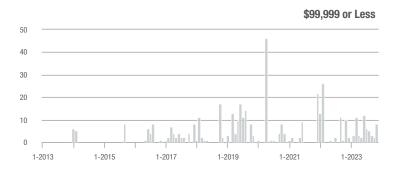

#### **Showings**

0.5

1-2013

1-2014

1-2015

1-2016

1-2017

1-2018

1-2021

1-2022

1-2023