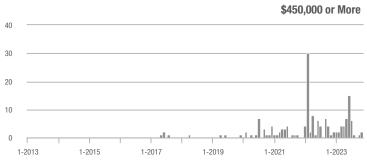

### **Amelia County**

|                        | Total<br>Showings |                          |                            | (5               | Buyer Interest (Showings/Listings) |                            |                  | Managed<br>Listings      |                            |  |
|------------------------|-------------------|--------------------------|----------------------------|------------------|------------------------------------|----------------------------|------------------|--------------------------|----------------------------|--|
| Price Range            | November<br>2023  | Year-Over-Year<br>Change | Month-Over-Month<br>Change | November<br>2023 | Year-Over-Year<br>Change           | Month-Over-Month<br>Change | November<br>2023 | Year-Over-Year<br>Change | Month-Over-Month<br>Change |  |
| \$99,999 or Less       | 0                 | _                        | _                          | _                | _                                  |                            | 3                | - 40.0%                  | 0.0%                       |  |
| \$100,000 to \$199,999 | 4                 | + 33.3%                  | - 71.4%                    | 4.0              | + 300.0%                           | + 42.9%                    | 1                | - 66.7%                  | - 80.0%                    |  |
| \$200,000 to \$449,999 | 50                | - 16.7%                  | + 31.6%                    | 2.6              | - 3.5%                             | + 17.7%                    | 19               | - 13.6%                  | + 11.8%                    |  |
| \$450,000 or More      | 10                | + 150.0%                 | - 64.3%                    | 1.7              | + 108.3%                           | - 70.2%                    | 6                | + 20.0%                  | + 20.0%                    |  |
| Total                  | 64                | - 22.9%                  | - 21.0%                    | 2.2              | - 6.9%                             | - 18.3%                    | 29               | - 17.1%                  | - 3.3%                     |  |