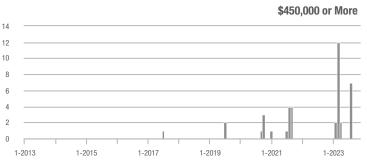

# **Louisa County**

|                        |                  | Total<br>Showin          |                            | (:               | Buyer Into<br>Showings/L |                            | Managed<br>Listings |                          |                            |  |
|------------------------|------------------|--------------------------|----------------------------|------------------|--------------------------|----------------------------|---------------------|--------------------------|----------------------------|--|
| Price Range            | November<br>2023 | Year-Over-Year<br>Change | Month-Over-Month<br>Change | November<br>2023 | Year-Over-Year<br>Change | Month-Over-Month<br>Change | November<br>2023    | Year-Over-Year<br>Change | Month-Over-Month<br>Change |  |
| \$99,999 or Less       | 6                | + 200.0%                 | + 500.0%                   | 0.9              | + 242.9%                 | + 671.4%                   | 7                   | - 12.5%                  | - 22.2%                    |  |
| \$100,000 to \$199,999 | 0                | _                        | _                          | _                | _                        | _                          | 1                   | - 87.5%                  | - 66.7%                    |  |
| \$200,000 to \$449,999 | 92               | + 155.6%                 | - 10.7%                    | 2.0              | + 122.2%                 | + 1.0%                     | 46                  | + 15.0%                  | - 11.5%                    |  |
| \$450,000 or More      | 7                | + 133.3%                 | - 58.8%                    | 0.6              | + 230.6%                 | - 38.2%                    | 12                  | - 29.4%                  | - 33.3%                    |  |
| Total                  | 105              | + 105.9%                 | - 24.5%                    | 1.6              | + 127.7%                 | - 6.1%                     | 66                  | - 9.6%                   | - 19.5%                    |  |