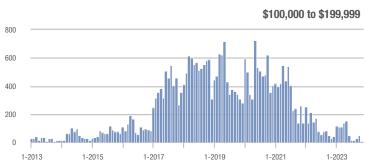

\$200,000 to \$449,999 | 744               | - 8.7%                   | - 9.7%                     | 5.5              | - 8.0%                             | - 4.4%                     | 135              | - 0.7%                   | - 5.6%                     |  |
| \$450,000 or More      | 185               | - 26.9%                  | - 36.2%                    | 2.1              | - 34.4%                            | - 20.1%                    | 87               | + 11.5%                  | - 20.2%                    |  |
| Total                  | 939               | - 14.9%                  | - 20.0%                    | 4.0              | - 16.3%                            | - 9.1%                     | 235              | + 1.7%                   | - 12.0%                    |  |















| Price Range            | Total<br>Showings |                          |                            | Buyer Interest<br>(Showings/Listings) |                          |                            | Managed<br>Listings |                          |                            |
|------------------------|-------------------|--------------------------|----------------------------|---------------------------------------|--------------------------|----------------------------|---------------------|--------------------------|----------------------------|
|                        | November<br>2023  | Year-Over-Year<br>Change | Month-Over-Month<br>Change | November<br>2023                      | Year-Over-Year<br>Change | Month-Over-Month<br>Change | November<br>2023    | Year-Over-Yea