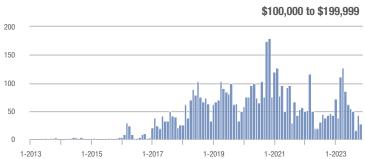

#### **Showings**

0.5

1-2013

1-2014

1-2015

1-2016

1-2017

1-2018

1-2021

1-2022

1-2023