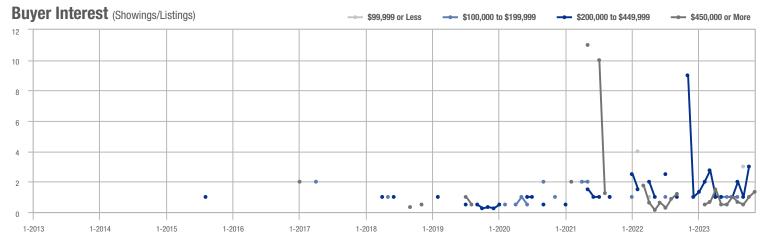

### **Goochland County**

|                        | Total<br>Showings |                          |                            | ()               | Buyer Interest (Showings/Listings) |                            |                  | Managed<br>Listings      |                            |  |
|------------------------|-------------------|--------------------------|----------------------------|------------------|------------------------------------|----------------------------|------------------|--------------------------|----------------------------|--|
| Price Range            | November<br>2023  | Year-Over-Year<br>Change | Month-Over-Month<br>Change | November<br>2023 | Year-Over-Year<br>Change           | Month-Over-Month<br>Change | November<br>2023 | Year-Over-Year<br>Change | Month-Over-Month<br>Change |  |
| \$99,999 or Less       | 4                 | - 50.0%                  | + 300.0%                   | 1.0              | + 50.0%                            | + 200.0%                   | 4                | - 66.7%                  | + 33.3%                    |  |
| \$100,000 to \$199,999 | 5                 | + 400.0%                 | 0.0%                       | 0.6              | + 400.0%                           | + 25.0%                    | 8                | 0.0%                     | - 20.0%                    |  |
| \$200,000 to \$449,999 | 71                | - 16.5%                  | + 26.8%                    | 4.7              | + 72.6%                            | + 35.2%                    | 15               | - 51.6%                  | - 6.3%                     |  |
| \$450,000 or More      | 161               | + 91.7%                  | - 19.1%                    | 2.4              | + 91.7%                            | - 10.5%                    | 66               | 0.0%                     | - 9.6%                     |  |
| Total                  | 241               | + 35.4%                  | - 7.7%                     | 2.6              | + 70.3%                            | + 1.3%                     | 93               | - 20.5%                  | - 8.8%                     |  |

## **Hanover County**

|                        | Total<br>Showings |                          |                            | (:               | Buyer Interest (Showings/Listings) |                            |                  | Managed<br>Listings      |                            |  |
|------------------------|-------------------|--------------------------|----------------------------|------------------|------------------------------------|----------------------------|------------------|--------------------------|----------------------------|--|
| Price Range            | November<br>2023  | Year-Over-Year<br>Change | Month-Over-Month<br>Change | November<br>2023 | Year-Over-Year<br>Change           | Month-Over-Month<br>Change | November<br>2023 | Year-Over-Year<br>Change | Month-Over-Month<br>Change |  |
| \$99,999 or Less       | 1                 | 0.0%                     | - 66.7%                    | 0.3              | + 25.0%                            | - 50.0%                    | 4                | - 20.0%                  | - 33.3%                    |  |
| \$100,000 to \$199,999 | 32                | - 47.5%                  | + 357.1%                   | 2.7              | - 12.6%                            | + 319.0%                   | 12               | - 40.0%                  | + 9.1%                     |  |
| \$200,000 to \$449,999 | 339               | - 47.3%                  | - 18.3%                    | 5.1              | + 9.4%                             | - 1.0%                     | 66               | - 51.8%                  | - 17.5%                    |  |
| \$450,000 or More      | 333               | + 18.1%                  | - 33.4%                    | 2.5              | + 33.3%                            | - 23.3%                    | 132              | - 11.4%                  | - 13.2%                    |  |
| Total                  | 705               | - 28.6%                  | - 23.8%                    | 3.3              | + 3.8%                             | - 11.3%                    | 214              | - 31.2%                  | - 14.1%                    |  |

### **Henrico County**

|                        | Total<br>Showings |                          |                            | (5               | Buyer Interest (Showings/Listings) |                            |                  | Managed<br>Listings      |                            |  |
|------------------------|-------------------|--------------------------|----------------------------|------------------|------------------------------------|----------------------------|------------------|--------------------------|----------------------------|--|
| Price Range            | November<br>2023  | Year-Over-Year<br>Change | Month-Over-Month<br>Change | November<br>2023 | Year-Over-Year<br>Change           | Month-Over-Month<br>Change | November<br>2023 | Year-Over-Year<br>Change | Month-Over-Month<br>Change |  |
| \$99,999 or Less       | 31                | + 158.3%                 | + 72.2%                    | 1.0              | + 80.8%                            | + 60.7%                    | 30               | + 42.9%                  | + 7.1%                     |  |
| \$100,000 to \$199,999 | 298               | + 7.6%                   | + 59.4%                    | 11.9             | + 85.0%                            | + 72.1%                    | 25               | - 41.9%                  | - 7.4%                     |  |
| \$200,000 to \$449,999 | 1,943             | - 3.3%                   | - 12.5%                    | 6.1              | + 10.1%                            | - 1.2%                     | 319              | - 12.1%                  | - 11.4%                    |  |
| \$450,000 or More      | 1,148             | + 50.5%                  | - 7.9%                     | 5.5              | + 17.5%                            | - 1.3%                     | 210              | + 28.0%                  | - 6.7%                     |  |
| Total                  | 3,420             | + 11.7%                  | - 6.8%                     | 5.9              | + 13.1%                            | + 2.1%                     | 584              | - 1.2%                   | - 8.8%                     |  |