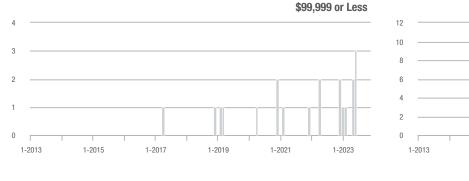

### **Amelia County**

|                        | Total<br>Showings |                          |                            | (5               | Buyer Interest (Showings/Listings) |                            |                  | Managed<br>Listings      |                            |  |
|------------------------|-------------------|--------------------------|----------------------------|------------------|------------------------------------|----------------------------|------------------|--------------------------|----------------------------|--|
| Price Range            | November<br>2023  | Year-Over-Year<br>Change | Month-Over-Month<br>Change | November<br>2023 | Year-Over-Year<br>Change           | Month-Over-Month<br>Change | November<br>2023 | Year-Over-Year<br>Change | Month-Over-Month<br>Change |  |
| \$99,999 or Less       | 0                 | _                        | _                          | _                | _                                  |                            | 3                | - 40.0%                  | 0.0%                       |  |
| \$100,000 to \$199,999 | 4                 | + 33.3%                  | - 71.4%                    | 4.0              | + 300.0%                           | + 42.9%                    | 1                | - 66.7%                  | - 80.0%                    |  |
| \$200,000 to \$449,999 | 50                | - 16.7%                  | + 31.6%                    | 2.6              | - 3.5%                             | + 17.7%                    | 19               | - 13.6%                  | + 11.8%                    |  |
| \$450,000 or More      | 10                | + 150.0%                 | - 64.3%                    | 1.7              | + 108.3%                           | - 70.2%                    | 6                | + 20.0%                  | + 20.0%                    |  |
| Total                  | 64                | - 22.9%                  | - 21.0%                    | 2.2              | - 6.9%                             | - 18.3%                    | 29               | - 17.1%                  | - 3.3%                     |  |