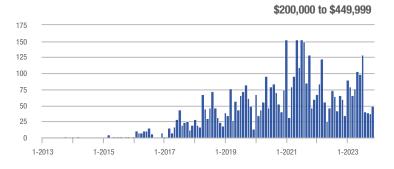

$200,000 to \$449,999 | 50                | - 16.7%                  | + 31.6%                    | 2.6              | - 3.5%                             | + 17.7%                    | 19               | - 13.6%                  | + 11.8%                    |  |
| \$450,000 or More      | 10                | + 150.0%                 | - 64.3%                    | 1.7              | + 108.3%                           | - 70.2%                    | 6                | + 20.0%                  | + 20.0%                    |  |
| Total                  | 64                | - 22.9%                  | - 21.0%                    | 2.2              | - 6.9%                             | - 18.3%                    | 29               | - 17.1%                  | - 3.3%                     |  |















**Appomattox County** 

|                        | Total<br>Showings |                          |                            | (                | Buyer Interest (Showings/Listings) |                            |                  | Managed<br>Listings      |                            |  |
|------------------------|-------------------|--------------------------|----------------------------|------------------|------------------------------------|----------------------------|------------------|--------------------------|----------------------------|--|
| Price Range            | November<br>2023  | Year-Over-Year<br>Change | Month-Over-Month<br>Change | November<br>2023 | Year-Over-Year<br>Change           | Month-Over-Month<br>Change | November<br>2023 | Year-Over-Year<br>Change |