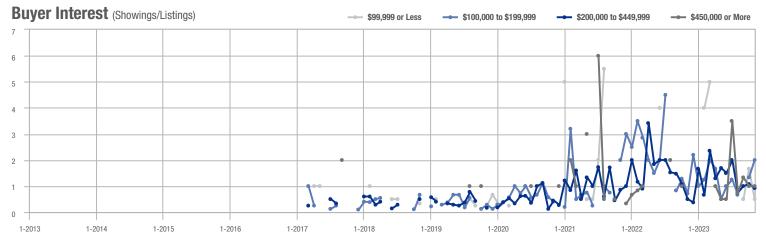

### **Amelia County**

|                        | Total<br>Showings |                          |                            | (5               | Buyer Interest (Showings/Listings) |                            |                  | Managed<br>Listings      |                            |  |
|------------------------|-------------------|--------------------------|----------------------------|------------------|------------------------------------|----------------------------|------------------|--------------------------|----------------------------|--|
| Price Range            | November<br>2023  | Year-Over-Year<br>Change | Month-Over-Month<br>Change | November<br>2023 | Year-Over-Year<br>Change           | Month-Over-Month<br>Change | November<br>2023 | Year-Over-Year<br>Change | Month-Over-Month<br>Change |  |
| \$99,999 or Less       | 0                 | _                        | _                          | _                | _                                  |                            | 3                | - 40.0%                  | 0.0%                       |  |
| \$100,000 to \$199,999 | 4                 | + 33.3%                  | - 71.4%                    | 4.0              | + 300.0%                           | + 42.9%                    | 1                | - 66.7%                  | - 80.0%                    |  |
| \$200,000 to \$449,999 | 50                | - 16.7%                  | + 31.6%                    | 2.6              | - 3.5%                             | + 17.7%                    | 19               | - 13.6%                  | + 11.8%                    |  |
| \$450,000 or More      | 10                | + 150.0%                 | - 64.3%                    | 1.7              | + 108.3%                           | - 70.2%                    | 6                | + 20.0%                  | + 20.0%                    |  |
| Total                  | 64                | - 22.9%                  | - 21.0%                    | 2.2              | - 6.9%                             | - 18.3%                    | 29               | - 17.1%                  | - 3.3%                     |  |