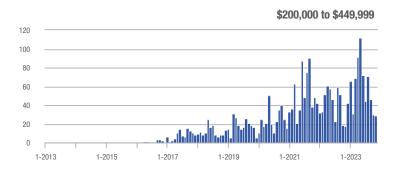

$200,000 to \$449,999 | 29                | + 70.6%                  | - 3.3%                     | 1.4              | + 78.7%                            | + 5.9%                     | 21               | - 4.5%                   | - 8.7%                     |  |
| \$450,000 or More      | 3                 | + 50.0%                  | - 57.1%                    | 0.8              | + 87.5%                            | - 46.4%                    | 4                | - 20.0%                  | - 20.0%                    |  |
| Total                  | 51                | + 131.8%                 | + 8.5%                     | 1.4              | + 138.3%                           | + 14.5%                    | 36               | - 2.7%                   | - 5.3%                     |  |















### **Charles City County**

|                        | Total<br>Showings |                          |                            | (:               | Buyer Interest (Showings/Listings) |                            |                  | Managed<br>Listings      |                            |  |
|------------------------|-------------------|--------------------------|----------------------------|------------------|------------------------------------|----------------------------|------------------|--------------------------|----------------------------|--|
| Price Range            | November<br>2023  | Year-Over-Year<br>Change | Month-Over-Month<br>Change | November<br>2023 | Year-Over-Year<br>Change           | Month-Over-Month<br>Change | November<br>2023 | Year-Over-Year<br>Chan