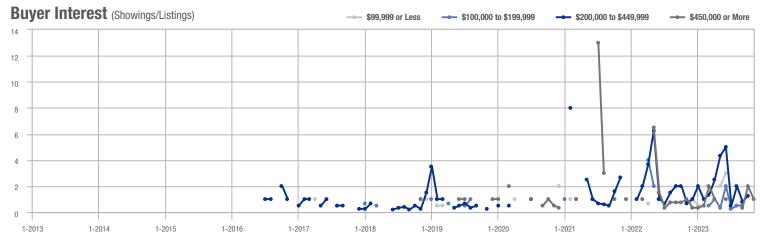

### **Amelia County**

|                        | Total<br>Showings |                          |                            | (5               | Buyer Interest (Showings/Listings) |                            |                  | Managed<br>Listings      |                            |  |
|------------------------|-------------------|--------------------------|----------------------------|------------------|------------------------------------|----------------------------|------------------|--------------------------|----------------------------|--|
| Price Range            | November<br>2023  | Year-Over-Year<br>Change | Month-Over-Month<br>Change | November<br>2023 | Year-Over-Year<br>Change           | Month-Over-Month<br>Change | November<br>2023 | Year-Over-Year<br>Change | Month-Over-Month<br>Change |  |
| \$99,999 or Less       | 0                 | _                        | _                          | _                | _                                  |                            | 3                | - 40.0%                  | 0.0%                       |  |
| \$100,000 to \$199,999 | 4                 | + 33.3%                  | - 71.4%                    | 4.0              | + 300.0%                           | + 42.9%                    | 1                | - 66.7%                  | - 80.0%                    |  |
| \$200,000 to \$449,999 | 50                | - 16.7%                  | + 31.6%                    | 2.6              | - 3.5%                             | + 17.7%                    | 19               | - 13.6%                  | + 11.8%                    |  |
| \$450,000 or More      | 10                | + 150.0%                 | - 64.3%                    | 1.7              | + 108.3%                           | - 70.2%                    | 6                | + 20.0%                  | + 20.0%                    |  |
| Total                  | 64                | - 22.9%                  | - 21.0%                    | 2.2              | - 6.9%                             | - 18.3%                    | 29               | - 17.1%                  | - 3.3%                     |  |