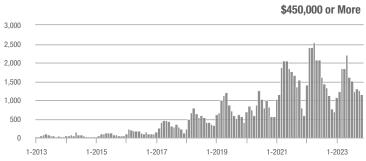

00,000 to \$449,999 | 1,943             | - 3.3%                   | - 12.5%                    | 6.1              | + 10.1%                            | - 1.2%                     | 319              | - 12.1%                  | - 11.4%                    |  |
| \$450,000 or More      | 1,148             | + 50.5%                  | - 7.9%                     | 5.5              | + 17.5%                            | - 1.3%                     | 210              | + 28.0%                  | - 6.7%                     |  |
| Total                  | 3,420             | + 11.7%                  | - 6.8%                     | 5.9              | + 13.1%                            | + 2.1%                     | 584              | - 1.2%                   | - 8.8%                     |  |















### **Hopewell City**

|                        |                  | Total<br>Showin          | gs                         | (:               | Buyer Into<br>Showings/L |                            | Managed<br>Listings |                          |                            |  |
|------------------------|------------------|--------------------------|----------------------------|------------------|--------------------------|----------------------------|---------------------|--------------------------|----------------------------|--|
| Price Range            | November<br>2023 | Year-Over-Year<br>Change | Month-Over-Month<br>Change | November<br>2023 | Year-Over-Year<br>Change | Month-Over-Month<br>Change | November<br>2023    | Year-Over-Year<br>Change | Month-Over-Month<br>Change