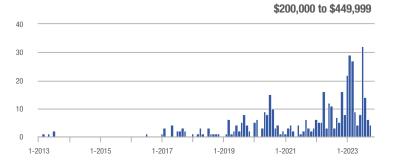

### **Amelia County**

|                        | Total<br>Showings |                          |                            | (5               | Buyer Interest (Showings/Listings) |                            |                  | Managed<br>Listings      |                            |  |
|------------------------|-------------------|--------------------------|----------------------------|------------------|------------------------------------|----------------------------|------------------|--------------------------|----------------------------|--|
| Price Range            | November<br>2023  | Year-Over-Year<br>Change | Month-Over-Month<br>Change | November<br>2023 | Year-Over-Year<br>Change           | Month-Over-Month<br>Change | November<br>2023 | Year-Over-Year<br>Change | Month-Over-Month<br>Change |  |
| \$99,999 or Less       | 0                 | _                        | _                          | _                | _                                  |                            | 3                | - 40.0%                  | 0.0%                       |  |
| \$100,000 to \$199,999 | 4                 | + 33.3%                  | - 71.4%                    | 4.0              | + 300.0%                           | + 42.9%                    | 1                | - 66.7%                  | - 80.0%                    |  |
| \$200,000 to \$449,999 | 50                | - 16.7%                  | + 31.6%                    | 2.6              | - 3.5%                             | + 17.7%                    | 19               | - 13.6%                  | + 11.8%                    |  |
| \$450,000 or More      | 10                | + 150.0%                 | - 64.3%                    | 1.7              | + 108.3%                           | - 70.2%                    | 6                | + 20.0%                  | + 20.0%                    |  |
| Total                  | 64                | - 22.9%                  | - 21.0%                    | 2.2              | - 6.9%                             | - 18.3%                    | 29               | - 17.1%                  | - 3.3%                     |  |