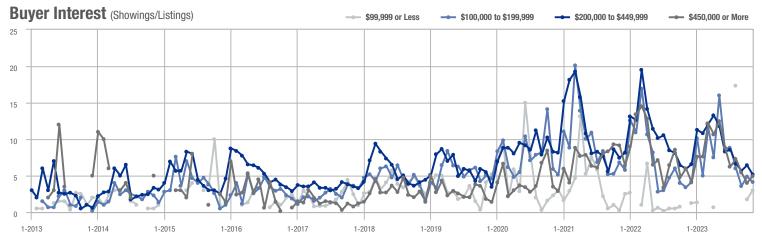

| - 12.9%                  | - 38.7%                    | 5.2                                   | - 12.9%                  | - 19.7%                    | 55                  | 0.0%                     | - 23.6%                    |
| \$450,000 or More      | 173               | + 60.2%                  | + 8.1%                     | 4.9                                   | - 17.6%                  | + 23.6%                    | 35                  | + 94.4%                  | - 12.5%                    |
| Total                  | 502               | + 7.3%                   | - 25.0%                    | 4.9                                   | - 10.6%                  | - 8.8%                     | 102                 | + 20.0%                  | - 17.7%                    |















| Price Range            | Total<br>Showings |                          |                            | Buyer Interest<br>(Showings/Listings) |                          |                            | Managed<br>Listings |                          |                            |
|------------------------|-------------------|--------------------------|----------------------------|---------------------------------------|--------------------------|----------------------------|---------------------|--------------------------|----------------------------|
|                        | November<br>2023  | Year-Over-Year<br>Change | Month-Over-Month<br>Change | November<br>2023                      | Year-Over-Year<br>Change | Month-Over-Month<br>Change | November<br>2023    | Year-Over-Year<br>C