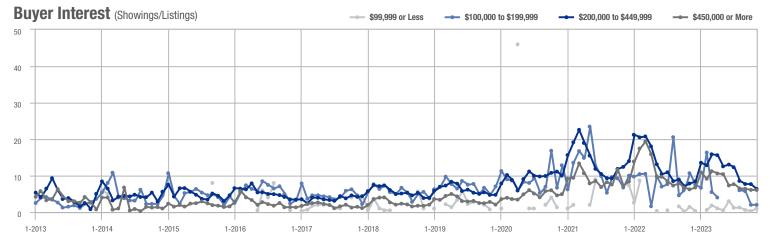

0.0%                    |
| \$200,000 to \$449,999 | 477              | - 16.6%                  | - 26.0%                    | 6.4              | - 18.8%                  | - 17.2%                    | 75                  | + 2.7%                   | - 10.7%                    |
| \$450,000 or More      | 631              | + 34.8%                  | - 12.8%                    | 6.1              | - 2.8%                   | - 0.3%                     | 104                 | + 38.7%                  | - 12.6%                    |
| Total                  | 1,120            | + 3.5%                   | - 18.8%                    | 5.9              | - 13.5%                  | - 8.0%                     | 189                 | + 19.6%                  | - 11.7%                    |















### **MLS Area 30**

|                        |                  | Total<br>Showin          | gs                         | (;               | Buyer Into<br>Showings/L |                            | Managed<br>Listings |                          |                            |
|------------------------|------------------|--------------------------|----------------------------|------------------|--------------------------|----------------------------|---------------------|--------------------------|----------------------------|
| Price Range            | November<br>2023 | Year-Over-Year<br>Change | Month-Over-Month<br>Change | November<br>2023 | Year-Over-Year<br>Change | Month-Over-Month<br>Change | November<br>2023    | Year-Over-Year<br>Change | Month-Over-Month<br>Change |
| \$99,9