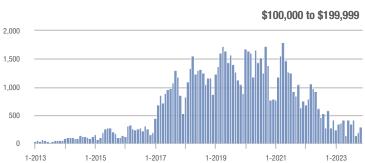

## **Chesterfield County**

|                        | Total<br>Showings |                          |                            | (5               | Buyer Interest (Showings/Listings) |                            |                  | Managed<br>Listings      |                            |  |
|------------------------|-------------------|--------------------------|----------------------------|------------------|------------------------------------|----------------------------|------------------|--------------------------|----------------------------|--|
| Price Range            | November<br>2023  | Year-Over-Year<br>Change | Month-Over-Month<br>Change | November<br>2023 | Year-Over-Year<br>Change           | Month-Over-Month<br>Change | November<br>2023 | Year-Over-Year<br>Change | Month-Over-Month<br>Change |  |
| \$99,999 or Less       | 10                | - 77.8%                  | - 37.5%                    | 0.4              | - 85.8%                            | - 40.0%                    | 25               | + 56.3%                  | + 4.2%                     |  |
| \$100,000 to \$199,999 | 143               | - 12.8%                  | - 19.7%                    | 14.3             | + 126.7%                           | + 68.7%                    | 10               | - 61.5%                  | - 52.4%                    |  |
| \$200,000 to \$449,999 | 2,526             | - 7.2%                   | + 4.0%                     | 5.9              | + 1.2%                             | + 8.1%                     | 430              | - 8.3%                   | - 3.8%                     |  |
| \$450,000 or More      | 839               | + 8.1%                   | - 19.6%                    | 3.1              | - 12.1%                            | - 0.4%                     | 268              | + 22.9%                  | - 19.3%                    |  |
| Total                  | 3,518             | - 5.1%                   | - 4.0%                     | 4.8              | - 5.6%                             | + 7.9%                     | 733              | + 0.5%                   | - 11.0%                    |  |