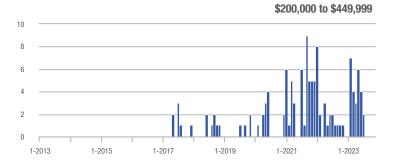

| \$200,000 to \$449,999 | 0                | _                        | _                          | _                | _                                  | _                          | 0                | _                        | _                          |  |
| \$450,000 or More      | 0                | _                        | _                          | _                | _                                  | _                          | 0                | _                        | _                          |  |
| Total                  | 0                |                          |                            |                  |                                    |                            | 0                | _                        | _                          |  |















### **Mathews County**

|                        |                  | Total<br>Showin          | gs                         | (5               | Buyer Interest (Showings/Listings) |                            |                  | Managed<br>Listings      |                            |  |
|------------------------|------------------|--------------------------|----------------------------|------------------|------------------------------------|----------------------------|------------------|--------------------------|----------------------------|--|
| Price Range            | November<br>2023 | Year-Over-Year<br>Change | Month-Over-Month<br>Change | November<br>2023 | Year-Over-Year<br>Change           | Month-Over-Month<br>Change | November<br>2023 | Year-Over-Year<br>Change | Mon