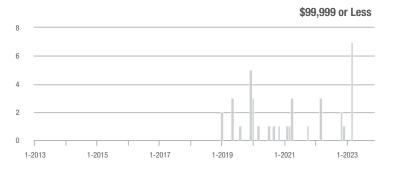

|
| \$200,000 to \$449,999 | 0                | _                        | _                          | _                | _                                  | _                          | 0                | _                        | _                          |  |
| \$450,000 or More      | 0                | _                        | _                          | _                | _                                  | _                          | 0                | _                        | _                          |  |
| Total                  | 0                |                          |                            |                  |                                    |                            | 0                | _                        | _                          |  |















### **Mathews County**

|                        |                  | Total<br>Showin          | gs                         | (5               | Buyer Interest (Showings/Listings) |                            |                  | Managed<br>Listings      |                            |  |
|------------------------|------------------|--------------------------|----------------------------|------------------|------------------------------------|----------------------------|------------------|--------------------------|----------------------------|--|
| Price Range            | November<br>2023 | Year-Over-Year<br>Change | Month-Over-Month<br>Change | November<br>2023 | Year-Over-Year<br>Change           | Month-Over-Month<br>Change | November<br>2023 | Year-Over-Year<br>Change |