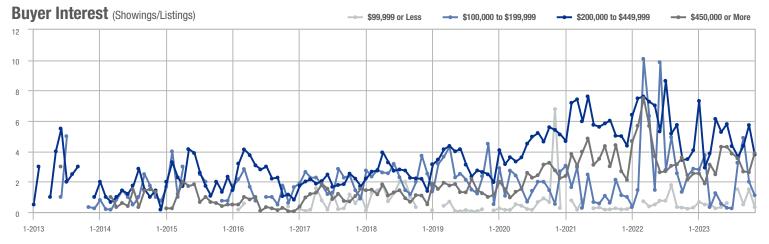

### **Amelia County**

|                        | Total<br>Showings |                          |                            | (5               | Buyer Interest (Showings/Listings) |                            |                  | Managed<br>Listings      |                            |  |
|------------------------|-------------------|--------------------------|----------------------------|------------------|------------------------------------|----------------------------|------------------|--------------------------|----------------------------|--|
| Price Range            | November<br>2023  | Year-Over-Year<br>Change | Month-Over-Month<br>Change | November<br>2023 | Year-Over-Year<br>Change           | Month-Over-Month<br>Change | November<br>2023 | Year-Over-Year<br>Change | Month-Over-Month<br>Change |  |
| \$99,999 or Less       | 0                 | _                        | _                          | _                | _                                  |                            | 3                | - 40.0%                  | 0.0%                       |  |
| \$100,000 to \$199,999 | 4                 | + 33.3%                  | - 71.4%                    | 4.0              | + 300.0%                           | + 42.9%                    | 1                | - 66.7%                  | - 80.0%                    |  |
| \$200,000 to \$449,999 | 50                | - 16.7%                  | + 31.6%                    | 2.6              | - 3.5%                             | + 17.7%                    | 19               | - 13.6%                  | + 11.8%                    |  |
| \$450,000 or More      | 10                | + 150.0%                 | - 64.3%                    | 1.7              | + 108.3%                           | - 70.2%                    | 6                | + 20.0%                  | + 20.0%                    |  |
| Total                  | 64                | - 22.9%                  | - 21.0%                    | 2.2              | - 6.9%                             | - 18.3%                    | 29               | - 17.1%                  | - 3.3%                     |  |

**Appomattox County** 

|                        | Total<br>Showings |                          |                            | (                | Buyer Interest (Showings/Listings) |                            |                  | Managed<br>Listings      |                            |  |
|------------------------|-------------------|--------------------------|----------------------------|------------------|------------------------------------|----------------------------|------------------|--------------------------|----------------------------|--|
| Price Range            | November<br>2023  | Year-Over-Year<br>Change | Month-Over-Month<br>Change | November<br>2023 | Year-Over-Year<br>Change           | Month-Over-Month<br>Change | November<br>2023 | Year-Over-Year<br>Change | Month-Over-Month<br>Change |  |
| \$99,999 or Less       | 0                 | _                        | _                          | _                | _                                  | _                          | 0                | _                        |                            |  |
| \$100,000 to \$199,999 | 2                 | _                        | _                          | 2.0              | _                                  | _                          | 1                | _                        | _                          |  |
| \$200,000 to \$449,999 | 0                 | _                        | _                          |                  | _                                  | _                          | 0                | _                        | _                          |  |
| \$450,000 or More      | 0                 | _                        | _                          |                  | _                                  | _                          | 0                | _                        | _                          |  |
| Total                  | 2                 |                          | _                          | 2.0              |                                    |                            | 1                | _                        |                            |  |

## **Brunswick County**

|                        | Total<br>Showings |                          |                            | (;               | Buyer Interest (Showings/Listings) |                            |                  | Managed<br>Listings      |                            |  |
|------------------------|-------------------|--------------------------|----------------------------|------------------|------------------------------------|----------------------------|------------------|--------------------------|----------------------------|--|
| Price Range            | November<br>2023  | Year-Over-Year<br>Change | Month-Over-Month<br>Change | November<br>2023 | Year-Over-Year<br>Change           | Month-Over-Month<br>Change | November<br>2023 | Year-Over-Year<br>Change | Month-Over-Month<br>Change |  |
| \$99,999 or Less       | 0                 | _                        | _                          | _                | _                                  |                            | 1                | - 66.7%                  | - 50.0%                    |  |
| \$100,000 to \$199,999 | 2                 | _                        | - 33.3%                    | 2.0              | _                                  | + 100.0%                   | 1                | - 50.0%                  | - 66.7%                    |  |
| \$200,000 to \$449,999 | 9                 | + 800.0%                 | + 200.0%                   | 2.3              | + 350.0%                           | + 125.0%                   | 4                | + 100.0%                 | + 33.3%                    |  |
| \$450,000 or More      | 0                 | _                        | _                          | _                | _                                  | _                          | 0                | _                        | _                          |  |
| Total                  | 11                | + 450.0%                 | + 10.0%                    | 1.8              | + 541 7%                           | + 46 7%                    | 6                | - 14 3%                  | - 25.0%                    |  |

### **Buckingham County**

|                        | Total<br>Showings |                          |                            | (5               | Buyer Interest (Showings/Listings) |                            |                  | Managed<br>Listings      |                            |  |
|------------------------|-------------------|--------------------------|----------------------------|------------------|------------------------------------|----------------------------|------------------|--------------------------|----------------------------|--|
| Price Range            | November<br>2023  | Year-Over-Year<br>Change | Month-Over-Month<br>Change | November<br>2023 | Year-Over-Year<br>Change           | Month-Over-Month<br>Change | November<br>2023 | Year-Over-Year<br>Change | Month-Over-Month<br>Change |  |
| \$99,999 or Less       | 0                 | _                        | _                          | _                | _                                  |                            | 1                | 0.0%                     | 0.0%                       |  |
| \$100,000 to \$199,999 | 1                 | - 90.9%                  | - 83.3%                    | 0.3              | - 93.2%                            | - 79.2%                    | 4                | + 33.3%                  | - 20.0%                    |  |
| \$200,000 to \$449,999 | 4                 | - 33.3%                  | - 75.0%                    | 0.8              | - 20.0%                            | - 55.0%                    | 5                | - 16.7%                  | - 44.4%                    |  |
| \$450,000 or More      | 1                 | _                        | _                          | 0.5              | _                                  | _                          | 2                | 0.0%                     | - 33.3%                    |  |
| Total                  | 6                 | - 66.7%                  | - 73.9%                    | 0.5              | - 66.7%                            | - 60.9%                    | 12               | 0.0%                     | - 33.3%                    |  |

## **Caroline County**

|                        | Total<br>Showings |                          |                            | ()               | Buyer Interest (Showings/Listings) |                            |                  | Managed<br>Listings      |                            |  |
|------------------------|-------------------|--------------------------|----------------------------|------------------|------------------------------------|----------------------------|------------------|--------------------------|----------------------------|--|
| Price Range            | November<br>2023  | Year-Over-Year<br>Change | Month-Over-Month<br>Change | November<br>2023 | Year-Over-Year<br>Change           | Month-Over-Month<br>Change | November<br>2023 | Year-Over-Year<br>Change | Month-Over-Month<br>Change |  |
| \$99,999 or Less       | 3                 | + 200.0%                 | + 50.0%                    | 0.6              | + 260.0%                           | + 20.0%                    | 5                | - 16.7%                  | + 25.0%                    |  |
| \$100,000 to \$199,999 | 16                | + 700.0%                 | + 100.0%                   | 2.7              | + 433.3%                           | + 100.0%                   | 6                | + 50.0%                  | 0.0%                       |  |
| \$200,000 to \$449,999 | 29                | + 70.6%                  | - 3.3%                     | 1.4              | + 78.7%                            | + 5.9%                     | 21               | - 4.5%                   | - 8.7%                     |  |
| \$450,000 or More      | 3                 | + 50.0%                  | - 57.1%                    | 0.8              | + 87.5%                            | - 46.4%                    | 4                | - 20.0%                  | - 20.0%                    |  |
| Total                  | 51                | + 131.8%                 | + 8.5%                     | 1.4              | + 138.3%                           | + 14.5%                    | 36               | - 2.7%                   | - 5.3%                     |  |

### **Charles City County**

|                        | Total<br>Showings |                          |                            | (:               | Buyer Interest (Showings/Listings) |                            |                  | Managed<br>Listings      |                            |  |
|------------------------|-------------------|--------------------------|----------------------------|------------------|------------------------------------|----------------------------|------------------|--------------------------|----------------------------|--|
| Price Range            | November<br>2023  | Year-Over-Year<br>Change | Month-Over-Month<br>Change | November<br>2023 | Year-Over-Year<br>Change           | Month-Over-Month<br>Change | November<br>2023 | Year-Over-Year<br>Change | Month-Over-Month<br>Change |  |
| \$99,999 or Less       | 8                 | + 14.3%                  | - 38.5%                    | 4.0              | - 42.9%                            | + 84.6%                    | 2                | + 100.0%                 | - 66.7%                    |  |
| \$100,000 to \$199,999 | 0                 | _                        | _                          | _                | _                                  |                            | 0                | _                        | _                          |  |
| \$200,000 to \$449,999 | 12                | - 47.8%                  | - 7.7%                     | 2.4              | + 25.2%                            | - 44.6%                    | 5                | - 58.3%                  | + 66.7%                    |  |
| \$450,000 or More      | 11                | _                        | + 37.5%                    | 2.2              | _                                  | + 37.5%                    | 5                | + 150.0%                 | 0.0%                       |  |
| Total                  | 31                | + 3.3%                   | - 8.8%                     | 2.6              | + 46.4%                            | + 6.4%                     | 12               | - 29.4%                  | - 14.3%                    |  |

### **Charlotte County**

|                        | Total<br>Showings |                          |                            | (:               | Buyer Interest (Showings/Listings) |                            |                  | Managed<br>Listings      |                            |  |
|------------------------|-------------------|--------------------------|----------------------------|------------------|------------------------------------|----------------------------|------------------|--------------------------|----------------------------|--|
| Price Range            | November<br>2023  | Year-Over-Year<br>Change | Month-Over-Month<br>Change | November<br>2023 | Year-Over-Year<br>Change           | Month-Over-Month<br>Change | November<br>2023 | Year-Over-Year<br>Change | Month-Over-Month<br>Change |  |
| \$99,999 or Less       | 0                 | _                        | _                          | _                | _                                  |                            | 0                | _                        | _                          |  |
| \$100,000 to \$199,999 | 0                 | _                        | _                          | _                | _                                  | _                          | 0                | _                        | _                          |  |
| \$200,000 to \$449,999 | 0                 | _                        | _                          | _                | _                                  | _                          | 0                | _                        | _                          |  |
| \$450,000 or More      | 2                 | _                        | _                          | 2.0              | _                                  | _                          | 1                | _                        | 0.0%                       |  |
| Total                  | 2                 | + 100.0%                 |                            | 2.0              | + 300.0%                           |                            | 1                | - 50.0%                  | 0.0%                       |  |

## **Chesterfield County**

|                        | Total<br>Showings |                          |                            | (5               | Buyer Interest (Showings/Listings) |                            |                  | Managed<br>Listings      |                            |  |
|------------------------|-------------------|--------------------------|----------------------------|------------------|------------------------------------|----------------------------|------------------|--------------------------|----------------------------|--|
| Price Range            | November<br>2023  | Year-Over-Year<br>Change | Month-Over-Month<br>Change | November<br>2023 | Year-Over-Year<br>Change           | Month-Over-Month<br>Change | November<br>2023 | Year-Over-Year<br>Change | Month-Over-Month<br>Change |  |
| \$99,999 or Less       | 10                | - 77.8%                  | - 37.5%                    | 0.4              | - 85.8%                            | - 40.0%                    | 25               | + 56.3%                  | + 4.2%                     |  |
| \$100,000 to \$199,999 | 143               | - 12.8%                  | - 19.7%                    | 14.3             | + 126.7%                           | + 68.7%                    | 10               | - 61.5%                  | - 52.4%                    |  |
| \$200,000 to \$449,999 | 2,526             | - 7.2%                   | + 4.0%                     | 5.9              | + 1.2%                             | + 8.1%                     | 430              | - 8.3%                   | - 3.8%                     |  |
| \$450,000 or More      | 839               | + 8.1%                   | - 19.6%                    | 3.1              | - 12.1%                            | - 0.4%                     | 268              | + 22.9%                  | - 19.3%                    |  |
| Total                  | 3,518             | - 5.1%                   | - 4.0%                     | 4.8              | - 5.6%                             | + 7.9%                     | 733              | + 0.5%                   | - 11.0%                    |  |

## **Colonial Heights City**

|                        | Total<br>Showings |                          |                            | (5               | Buyer Interest (Showings/Listings) |                            |                  | Managed<br>Listings      |                            |  |
|------------------------|-------------------|--------------------------|----------------------------|------------------|------------------------------------|----------------------------|------------------|--------------------------|----------------------------|--|
| Price Range            | November<br>2023  | Year-Over-Year<br>Change | Month-Over-Month<br>Change | November<br>2023 | Year-Over-Year<br>Change           | Month-Over-Month<br>Change | November<br>2023 | Year-Over-Year<br>Change | Month-Over-Month<br>Change |  |
| \$99,999 or Less       | 1                 | _                        | - 66.7%                    | 0.5              | _                                  | - 66.7%                    | 2                | _                        | 0.0%                       |  |
| \$100,000 to \$199,999 | 19                | - 79.6%                  | + 72.7%                    | 6.3              | + 29.4%                            | + 15.2%                    | 3                | - 84.2%                  | + 50.0%                    |  |
| \$200,000 to \$449,999 | 132               | + 30.7%                  | + 29.4%                    | 3.3              | + 30.7%                            | + 19.7%                    | 40               | 0.0%                     | + 8.1%                     |  |
| \$450,000 or More      | 1                 | _                        | - 92.3%                    | 0.3              | _                                  | - 89.7%                    | 3                | + 200.0%                 | - 25.0%                    |  |
| Total                  | 153               | - 21.1%                  | + 18.6%                    | 3.2              | - 1.4%                             | + 11.2%                    | 48               | - 20.0%                  | + 6.7%                     |  |

### **Cumberland County**

|                        | Total<br>Showings |                          |                            | (5               | Buyer Interest (Showings/Listings) |                            |                  | Managed<br>Listings      |                            |  |
|------------------------|-------------------|--------------------------|----------------------------|------------------|------------------------------------|----------------------------|------------------|--------------------------|----------------------------|--|
| Price Range            | November<br>2023  | Year-Over-Year<br>Change | Month-Over-Month<br>Change | November<br>2023 | Year-Over-Year<br>Change           | Month-Over-Month<br>Change | November<br>2023 | Year-Over-Year<br>Change | Month-Over-Month<br>Change |  |
| \$99,999 or Less       | 10                | _                        | + 150.0%                   | 1.7              | _                                  | + 108.3%                   | 6                | + 200.0%                 | + 20.0%                    |  |
| \$100,000 to \$199,999 | 5                 | + 150.0%                 | - 68.8%                    | 1.0              | 0.0%                               | - 68.8%                    | 5                | + 150.0%                 | 0.0%                       |  |
| \$200,000 to \$449,999 | 50                | + 51.5%                  | + 42.9%                    | 3.3              | + 102.0%                           | + 42.9%                    | 15               | - 25.0%                  | 0.0%                       |  |
| \$450,000 or More      | 0                 | _                        | _                          |                  | _                                  |                            | 1                | - 83.3%                  | - 80.0%                    |  |
| Total                  | 65                | + 66.7%                  | + 6.6%                     | 2.4              | + 85.2%                            | + 18.4%                    | 27               | - 10.0%                  | - 10.0%                    |  |

### **Dinwiddie County**

|                        | Total<br>Showings |                          |                            | (5               | Buyer Interest (Showings/Listings) |                            |                  | Managed<br>Listings      |                            |  |
|------------------------|-------------------|--------------------------|----------------------------|------------------|------------------------------------|----------------------------|------------------|--------------------------|----------------------------|--|
| Price Range            | November<br>2023  | Year-Over-Year<br>Change | Month-Over-Month<br>Change | November<br>2023 | Year-Over-Year<br>Change           | Month-Over-Month<br>Change | November<br>2023 | Year-Over-Year<br>Change | Month-Over-Month<br>Change |  |
| \$99,999 or Less       | 14                | + 600.0%                 | 0.0%                       | 2.3              | + 833.3%                           | + 100.0%                   | 6                | - 25.0%                  | - 50.0%                    |  |
| \$100,000 to \$199,999 | 27                | - 42.6%                  | - 35.7%                    | 1.9              | - 38.4%                            | - 35.7%                    | 14               | - 6.7%                   | 0.0%                       |  |
| \$200,000 to \$449,999 | 111               | - 20.7%                  | - 5.9%                     | 2.7              | + 31.5%                            | + 7.8%                     | 41               | - 39.7%                  | - 12.8%                    |  |
| \$450,000 or More      | 2                 | - 80.0%                  | - 75.0%                    | 0.7              | - 53.3%                            | - 58.3%                    | 3                | - 57.1%                  | - 40.0%                    |  |
| Total                  | 154               | - 22.6%                  | - 15.4%                    | 2.4              | + 18.5%                            | + 3.1%                     | 64               | - 34.7%                  | - 17.9%                    |  |