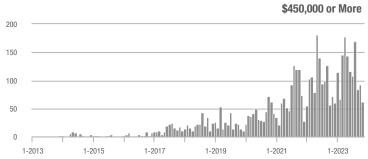

\$200,000 to \$449,999 | 733              | - 8.9%                   | + 9.4%                     | 5.0              | + 0.3%                             | + 8.7%                     | 147              | - 9.3%                   | + 0.7%                     |  |
| \$450,000 or More      | 61               | - 15.3%                  | - 34.4%                    | 2.3              | - 9.0%                             | - 7.7%                     | 27               | - 6.9%                   | - 28.9%                    |  |
| Total                  | 875              | - 9.0%                   | + 1.5%                     | 4.6              | - 2.3%                             | + 10.1%                    | 189              | - 6.9%                   | - 7.8%                     |  |















|                        | Total<br>Showings |                          |                            | (5               | Buyer Interest (Showings/Listings) |                            |                  | Managed<br>Listings      |                            |  |
|------------------------|-------------------|--------------------------|----------------------------|------------------|------------------------------------|----------------------------|------------------|--------------------------|----------------------------|--|
| Price Range            | November<br>2023  | Year-Over-Year<br>Change | Month-Over-Month<br>Change | November<br>2023 | Year-Over-Year<br>Change           | Month-Over-Month<br>Change | November<br>2023 | Year-Over-Year<br>Change | Month-Over-Month<br>Change