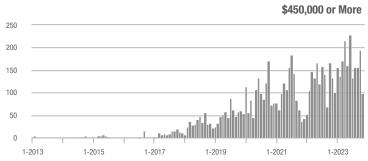

### **Amelia County**

|                        | Total<br>Showings |                          |                            | (5               | Buyer Interest (Showings/Listings) |                            |                  | Managed<br>Listings      |                            |  |
|------------------------|-------------------|--------------------------|----------------------------|------------------|------------------------------------|----------------------------|------------------|--------------------------|----------------------------|--|
| Price Range            | November<br>2023  | Year-Over-Year<br>Change | Month-Over-Month<br>Change | November<br>2023 | Year-Over-Year<br>Change           | Month-Over-Month<br>Change | November<br>2023 | Year-Over-Year<br>Change | Month-Over-Month<br>Change |  |
| \$99,999 or Less       | 0                 | _                        | _                          | _                | _                                  |                            | 3                | - 40.0%                  | 0.0%                       |  |
| \$100,000 to \$199,999 | 4                 | + 33.3%                  | - 71.4%                    | 4.0              | + 300.0%                           | + 42.9%                    | 1                | - 66.7%                  | - 80.0%                    |  |
| \$200,000 to \$449,999 | 50                | - 16.7%                  | + 31.6%                    | 2.6              | - 3.5%                             | + 17.7%                    | 19               | - 13.6%                  | + 11.8%                    |  |
| \$450,000 or More      | 10                | + 150.0%                 | - 64.3%                    | 1.7              | + 108.3%                           | - 70.2%                    | 6                | + 20.0%                  | + 20.0%                    |  |
| Total                  | 64                | - 22.9%                  | - 21.0%                    | 2.2              | - 6.9%                             | - 18.3%                    | 29               | - 17.1%                  | - 3.3%                     |  |