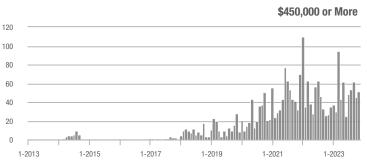

#### **Showings**

0.5

1-2013

1-2014

1-2015

1-2016

1-2017

1-2018

1-2021

1-2022

1-2023