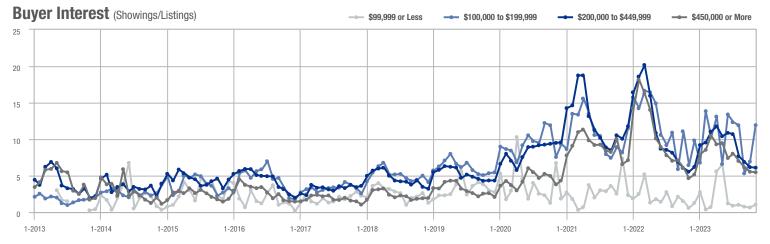

,000 to \$449,999 | 1,943             | - 3.3%                   | - 12.5%                    | 6.1              | + 10.1%                            | - 1.2%                     | 319              | - 12.1%                  | - 11.4%                    |  |
| \$450,000 or More      | 1,148             | + 50.5%                  | - 7.9%                     | 5.5              | + 17.5%                            | - 1.3%                     | 210              | + 28.0%                  | - 6.7%                     |  |
| Total                  | 3,420             | + 11.7%                  | - 6.8%                     | 5.9              | + 13.1%                            | + 2.1%                     | 584              | - 1.2%                   | - 8.8%                     |  |















### **Hopewell City**

|                        |                  | Total<br>Showin          | gs                         | (:               | Buyer Into<br>Showings/L |                            | Managed<br>Listings |                          |                            |  |
|------------------------|------------------|--------------------------|----------------------------|------------------|--------------------------|----------------------------|---------------------|--------------------------|----------------------------|--|
| Price Range            | November<br>2023 | Year-Over-Year<br>Change | Month-Over-Month<br>Change | November<br>2023 | Year-Over-Year<br>Change | Month-Over-Month<br>Change | November<br>2023    | Year-Over-Year<br>Change | Month-Over-Month<br>Change |