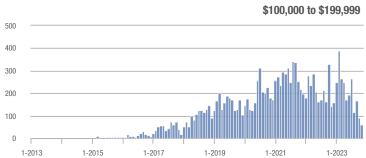

#### **Showings**

0.5

1-2013

1-2014

1-2015

1-2016

1-2017

1-2018

1-2021

1-2022

1-2023