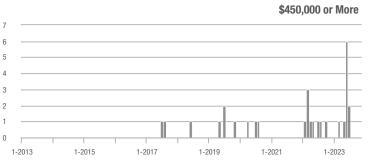

### **Amelia County**

|                        | Total<br>Showings |                          |                            | (5               | Buyer Interest (Showings/Listings) |                            |                  | Managed<br>Listings      |                            |  |
|------------------------|-------------------|--------------------------|----------------------------|------------------|------------------------------------|----------------------------|------------------|--------------------------|----------------------------|--|
| Price Range            | November<br>2023  | Year-Over-Year<br>Change | Month-Over-Month<br>Change | November<br>2023 | Year-Over-Year<br>Change           | Month-Over-Month<br>Change | November<br>2023 | Year-Over-Year<br>Change | Month-Over-Month<br>Change |  |
| \$99,999 or Less       | 0                 | _                        | _                          | _                | _                                  |                            | 3                | - 40.0%                  | 0.0%                       |  |
| \$100,000 to \$199,999 | 4                 | + 33.3%                  | - 71.4%                    | 4.0              | + 300.0%                           | + 42.9%                    | 1                | - 66.7%                  | - 80.0%                    |  |
| \$200,000 to \$449,999 | 50                | - 16.7%                  | + 31.6%                    | 2.6              | - 3.5%                             | + 17.7%                    | 19               | - 13.6%                  | + 11.8%                    |  |
| \$450,000 or More      | 10                | + 150.0%                 | - 64.3%                    | 1.7              | + 108.3%                           | - 70.2%                    | 6                | + 20.0%                  | + 20.0%                    |  |
| Total                  | 64                | - 22.9%                  | - 21.0%                    | 2.2              | - 6.9%                             | - 18.3%                    | 29               | - 17.1%                  | - 3.3%                     |  |