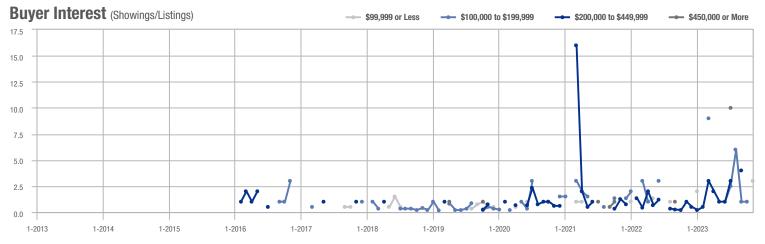

### **Amelia County**

|                        | Total<br>Showings |                          |                            | (5               | Buyer Interest (Showings/Listings) |                            |                  | Managed<br>Listings      |                            |  |
|------------------------|-------------------|--------------------------|----------------------------|------------------|------------------------------------|----------------------------|------------------|--------------------------|----------------------------|--|
| Price Range            | November<br>2023  | Year-Over-Year<br>Change | Month-Over-Month<br>Change | November<br>2023 | Year-Over-Year<br>Change           | Month-Over-Month<br>Change | November<br>2023 | Year-Over-Year<br>Change | Month-Over-Month<br>Change |  |
| \$99,999 or Less       | 0                 | _                        | _                          | _                | _                                  |                            | 3                | - 40.0%                  | 0.0%                       |  |
| \$100,000 to \$199,999 | 4                 | + 33.3%                  | - 71.4%                    | 4.0              | + 300.0%                           | + 42.9%                    | 1                | - 66.7%                  | - 80.0%                    |  |
| \$200,000 to \$449,999 | 50                | - 16.7%                  | + 31.6%                    | 2.6              | - 3.5%                             | + 17.7%                    | 19               | - 13.6%                  | + 11.8%                    |  |
| \$450,000 or More      | 10                | + 150.0%                 | - 64.3%                    | 1.7              | + 108.3%                           | - 70.2%                    | 6                | + 20.0%                  | + 20.0%                    |  |
| Total                  | 64                | - 22.9%                  | - 21.0%                    | 2.2              | - 6.9%                             | - 18.3%                    | 29               | - 17.1%                  | - 3.3%                     |  |