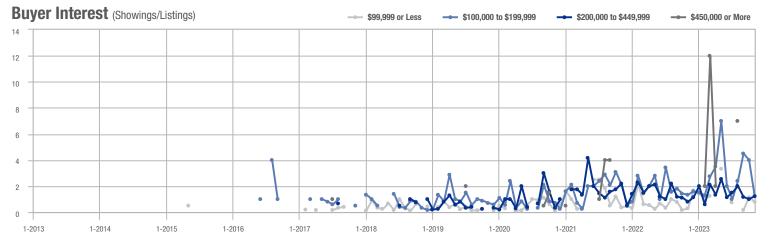

# **Louisa County**

|                        |                  | Total<br>Showin          |                            | (:               | Buyer Into<br>Showings/L |                            | Managed<br>Listings |                          |                            |  |
|------------------------|------------------|--------------------------|----------------------------|------------------|--------------------------|----------------------------|---------------------|--------------------------|----------------------------|--|
| Price Range            | November<br>2023 | Year-Over-Year<br>Change | Month-Over-Month<br>Change | November<br>2023 | Year-Over-Year<br>Change | Month-Over-Month<br>Change | November<br>2023    | Year-Over-Year<br>Change | Month-Over-Month<br>Change |  |
| \$99,999 or Less       | 6                | + 200.0%                 | + 500.0%                   | 0.9              | + 242.9%                 | + 671.4%                   | 7                   | - 12.5%                  | - 22.2%                    |  |
| \$100,000 to \$199,999 | 0                | _                        | _                          | _                | _                        | _                          | 1                   | - 87.5%                  | - 66.7%                    |  |
| \$200,000 to \$449,999 | 92               | + 155.6%                 | - 10.7%                    | 2.0              | + 122.2%                 | + 1.0%                     | 46                  | + 15.0%                  | - 11.5%                    |  |
| \$450,000 or More      | 7                | + 133.3%                 | - 58.8%                    | 0.6              | + 230.6%                 | - 38.2%                    | 12                  | - 29.4%                  | - 33.3%                    |  |
| Total                  | 105              | + 105.9%                 | - 24.5%                    | 1.6              | + 127.7%                 | - 6.1%                     | 66                  | - 9.6%                   | - 19.5%                    |  |