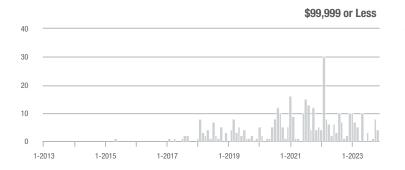

### **Amelia County**

|                        | Total<br>Showings |                          |                            | (5               | Buyer Interest (Showings/Listings) |                            |                  | Managed<br>Listings      |                            |  |
|------------------------|-------------------|--------------------------|----------------------------|------------------|------------------------------------|----------------------------|------------------|--------------------------|----------------------------|--|
| Price Range            | November<br>2023  | Year-Over-Year<br>Change | Month-Over-Month<br>Change | November<br>2023 | Year-Over-Year<br>Change           | Month-Over-Month<br>Change | November<br>2023 | Year-Over-Year<br>Change | Month-Over-Month<br>Change |  |
| \$99,999 or Less       | 0                 | _                        | _                          | _                | _                                  |                            | 3                | - 40.0%                  | 0.0%                       |  |
| \$100,000 to \$199,999 | 4                 | + 33.3%                  | - 71.4%                    | 4.0              | + 300.0%                           | + 42.9%                    | 1                | - 66.7%                  | - 80.0%                    |  |
| \$200,000 to \$449,999 | 50                | - 16.7%                  | + 31.6%                    | 2.6              | - 3.5%                             | + 17.7%                    | 19               | - 13.6%                  | + 11.8%                    |  |
| \$450,000 or More      | 10                | + 150.0%                 | - 64.3%                    | 1.7              | + 108.3%                           | - 70.2%                    | 6                | + 20.0%                  | + 20.0%                    |  |
| Total                  | 64                | - 22.9%                  | - 21.0%                    | 2.2              | - 6.9%                             | - 18.3%                    | 29               | - 17.1%                  | - 3.3%                     |  |