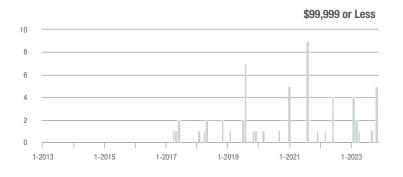

### **Amelia County**

|                        | Total<br>Showings |                          |                            | (5               | Buyer Interest (Showings/Listings) |                            |                  | Managed<br>Listings      |                            |  |
|------------------------|-------------------|--------------------------|----------------------------|------------------|------------------------------------|----------------------------|------------------|--------------------------|----------------------------|--|
| Price Range            | November<br>2023  | Year-Over-Year<br>Change | Month-Over-Month<br>Change | November<br>2023 | Year-Over-Year<br>Change           | Month-Over-Month<br>Change | November<br>2023 | Year-Over-Year<br>Change | Month-Over-Month<br>Change |  |
| \$99,999 or Less       | 0                 | _                        | _                          | _                | _                                  |                            | 3                | - 40.0%                  | 0.0%                       |  |
| \$100,000 to \$199,999 | 4                 | + 33.3%                  | - 71.4%                    | 4.0              | + 300.0%                           | + 42.9%                    | 1                | - 66.7%                  | - 80.0%                    |  |
| \$200,000 to \$449,999 | 50                | - 16.7%                  | + 31.6%                    | 2.6              | - 3.5%                             | + 17.7%                    | 19               | - 13.6%                  | + 11.8%                    |  |
| \$450,000 or More      | 10                | + 150.0%                 | - 64.3%                    | 1.7              | + 108.3%                           | - 70.2%                    | 6                | + 20.0%                  | + 20.0%                    |  |
| Total                  | 64                | - 22.9%                  | - 21.0%                    | 2.2              | - 6.9%                             | - 18.3%                    | 29               | - 17.1%                  | - 3.3%                     |  |

**Appomattox County** 

|                        | Total<br>Showings |                          |                            | (                | Buyer Interest (Showings/Listings) |                            |                  | Managed<br>Listings      |                            |  |
|------------------------|-------------------|--------------------------|----------------------------|------------------|------------------------------------|----------------------------|------------------|--------------------------|----------------------------|--|
| Price Range            | November<br>2023  | Year-Over-Year<br>Change | Month-Over-Month<br>Change | November<br>2023 | Year-Over-Year<br>Change           | Month-Over-Month<br>Change | November<br>2023 | Year-Over-Year<br>Change | Month-Over-Month<br>Change |  |
| \$99,999 or Less       | 0                 | _                        | _                          | _                | _                                  | _                          | 0                | _                        |                            |  |
| \$100,000 to \$199,999 | 2                 | _                        | _                          | 2.0              | _                                  | _                          | 1                | _                        | _                          |  |
| \$200,000 to \$449,999 | 0                 | _                        | _                          |                  | _                                  | _                          | 0                | _                        | _                          |  |
| \$450,000 or More      | 0                 | _                        | _                          |                  | _                                  | _                          | 0                | _                        | _                          |  |
| Total                  | 2                 |                          | _                          | 2.0              |                                    |                            | 1                | _                        |                            |  |

## **Brunswick County**

|                        | Total<br>Showings |                          |                            | (;               | Buyer Interest (Showings/Listings) |                            |                  | Managed<br>Listings      |                            |  |
|------------------------|-------------------|--------------------------|----------------------------|------------------|------------------------------------|----------------------------|------------------|--------------------------|----------------------------|--|
| Price Range            | November<br>2023  | Year-Over-Year<br>Change | Month-Over-Month<br>Change | November<br>2023 | Year-Over-Year<br>Change           | Month-Over-Month<br>Change | November<br>2023 | Year-Over-Year<br>Change | Month-Over-Month<br>Change |  |
| \$99,999 or Less       | 0                 | _                        | _                          | _                | _                                  |                            | 1                | - 66.7%                  | - 50.0%                    |  |
| \$100,000 to \$199,999 | 2                 | _                        | - 33.3%                    | 2.0              | _                                  | + 100.0%                   | 1                | - 50.0%                  | - 66.7%                    |  |
| \$200,000 to \$449,999 | 9                 | + 800.0%                 | + 200.0%                   | 2.3              | + 350.0%                           | + 125.0%                   | 4                | + 100.0%                 | + 33.3%                    |  |
| \$450,000 or More      | 0                 | _                        | _                          | _                | _                                  | _                          | 0                | _                        | _                          |  |
| Total                  | 11                | + 450.0%                 | + 10.0%                    | 1.8              | + 541 7%                           | + 46 7%                    | 6                | - 14 3%                  | - 25.0%                    |  |

### **Buckingham County**

|                        | Total<br>Showings |                          |                            | (5               | Buyer Interest (Showings/Listings) |                            |                  | Managed<br>Listings      |                            |  |
|------------------------|-------------------|--------------------------|----------------------------|------------------|------------------------------------|----------------------------|------------------|--------------------------|----------------------------|--|
| Price Range            | November<br>2023  | Year-Over-Year<br>Change | Month-Over-Month<br>Change | November<br>2023 | Year-Over-Year<br>Change           | Month-Over-Month<br>Change | November<br>2023 | Year-Over-Year<br>Change | Month-Over-Month<br>Change |  |
| \$99,999 or Less       | 0                 | _                        | _                          | _                | _                                  |                            | 1                | 0.0%                     | 0.0%                       |  |
| \$100,000 to \$199,999 | 1                 | - 90.9%                  | - 83.3%                    | 0.3              | - 93.2%                            | - 79.2%                    | 4                | + 33.3%                  | - 20.0%                    |  |
| \$200,000 to \$449,999 | 4                 | - 33.3%                  | - 75.0%                    | 0.8              | - 20.0%                            | - 55.0%                    | 5                | - 16.7%                  | - 44.4%                    |  |
| \$450,000 or More      | 1                 | _                        | _                          | 0.5              | _                                  | _                          | 2                | 0.0%                     | - 33.3%                    |  |
| Total                  | 6                 | - 66.7%                  | - 73.9%                    | 0.5              | - 66.7%                            | - 60.9%                    | 12               | 0.0%                     | - 33.3%                    |  |