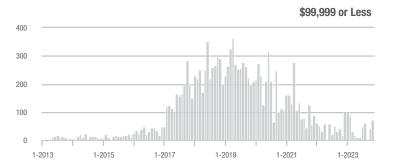

## **Chesterfield County**

|                        | Total<br>Showings |                          |                            | (5               | Buyer Interest (Showings/Listings) |                            |                  | Managed<br>Listings      |                            |  |
|------------------------|-------------------|--------------------------|----------------------------|------------------|------------------------------------|----------------------------|------------------|--------------------------|----------------------------|--|
| Price Range            | November<br>2023  | Year-Over-Year<br>Change | Month-Over-Month<br>Change | November<br>2023 | Year-Over-Year<br>Change           | Month-Over-Month<br>Change | November<br>2023 | Year-Over-Year<br>Change | Month-Over-Month<br>Change |  |
| \$99,999 or Less       | 10                | - 77.8%                  | - 37.5%                    | 0.4              | - 85.8%                            | - 40.0%                    | 25               | + 56.3%                  | + 4.2%                     |  |
| \$100,000 to \$199,999 | 143               | - 12.8%                  | - 19.7%                    | 14.3             | + 126.7%                           | + 68.7%                    | 10               | - 61.5%                  | - 52.4%                    |  |
| \$200,000 to \$449,999 | 2,526             | - 7.2%                   | + 4.0%                     | 5.9              | + 1.2%                             | + 8.1%                     | 430              | - 8.3%                   | - 3.8%                     |  |
| \$450,000 or More      | 839               | + 8.1%                   | - 19.6%                    | 3.1              | - 12.1%                            | - 0.4%                     | 268              | + 22.9%                  | - 19.3%                    |  |
| Total                  | 3,518             | - 5.1%                   | - 4.0%                     | 4.8              | - 5.6%                             | + 7.9%                     | 733              | + 0.5%                   | - 11.0%                    |  |

## **Hanover County**

|                        | Total<br>Showings |                          |                            | (:               | Buyer Interest (Showings/Listings) |                            |                  | Managed<br>Listings      |                            |  |
|------------------------|-------------------|--------------------------|----------------------------|------------------|------------------------------------|----------------------------|------------------|--------------------------|----------------------------|--|
| Price Range            | November<br>2023  | Year-Over-Year<br>Change | Month-Over-Month<br>Change | November<br>2023 | Year-Over-Year<br>Change           | Month-Over-Month<br>Change | November<br>2023 | Year-Over-Year<br>Change | Month-Over-Month<br>Change |  |
| \$99,999 or Less       | 1                 | 0.0%                     | - 66.7%                    | 0.3              | + 25.0%                            | - 50.0%                    | 4                | - 20.0%                  | - 33.3%                    |  |
| \$100,000 to \$199,999 | 32                | - 47.5%                  | + 357.1%                   | 2.7              | - 12.6%                            | + 319.0%                   | 12               | - 40.0%                  | + 9.1%                     |  |
| \$200,000 to \$449,999 | 339               | - 47.3%                  | - 18.3%                    | 5.1              | + 9.4%                             | - 1.0%                     | 66               | - 51.8%                  | - 17.5%                    |  |
| \$450,000 or More      | 333               | + 18.1%                  | - 33.4%                    | 2.5              | + 33.3%                            | - 23.3%                    | 132              | - 11.4%                  | - 13.2%                    |  |
| Total                  | 705               | - 28.6%                  | - 23.8%                    | 3.3              | + 3.8%                             | - 11.3%                    | 214              | - 31.2%                  | - 14.1%                    |  |

### **Henrico County**

|                        | Total<br>Showings |                          |                            | (5               | Buyer Interest (Showings/Listings) |                            |                  | Managed<br>Listings      |                            |  |
|------------------------|-------------------|--------------------------|----------------------------|------------------|------------------------------------|----------------------------|------------------|--------------------------|----------------------------|--|
| Price Range            | November<br>2023  | Year-Over-Year<br>Change | Month-Over-Month<br>Change | November<br>2023 | Year-Over-Year<br>Change           | Month-Over-Month<br>Change | November<br>2023 | Year-Over-Year<br>Change | Month-Over-Month<br>Change |  |
| \$99,999 or Less       | 31                | + 158.3%                 | + 72.2%                    | 1.0              | + 80.8%                            | + 60.7%                    | 30               | + 42.9%                  | + 7.1%                     |  |
| \$100,000 to \$199,999 | 298               | + 7.6%                   | + 59.4%                    | 11.9             | + 85.0%                            | + 72.1%                    | 25               | - 41.9%                  | - 7.4%                     |  |
| \$200,000 to \$449,999 | 1,943             | - 3.3%                   | - 12.5%                    | 6.1              | + 10.1%                            | - 1.2%                     | 319              | - 12.1%                  | - 11.4%                    |  |
| \$450,000 or More      | 1,148             | + 50.5%                  | - 7.9%                     | 5.5              | + 17.5%                            | - 1.3%                     | 210              | + 28.0%                  | - 6.7%                     |  |
| Total                  | 3,420             | + 11.7%                  | - 6.8%                     | 5.9              | + 13.1%                            | + 2.1%                     | 584              | - 1.2%                   | - 8.8%                     |  |