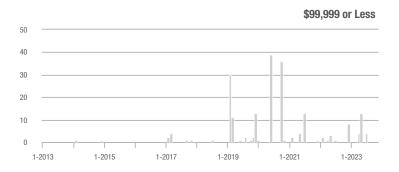

## **Caroline County**

|                        | Total<br>Showings |                          |                            | ()               | Buyer Interest (Showings/Listings) |                            |                  | Managed<br>Listings      |                            |  |
|------------------------|-------------------|--------------------------|----------------------------|------------------|------------------------------------|----------------------------|------------------|--------------------------|----------------------------|--|
| Price Range            | November<br>2023  | Year-Over-Year<br>Change | Month-Over-Month<br>Change | November<br>2023 | Year-Over-Year<br>Change           | Month-Over-Month<br>Change | November<br>2023 | Year-Over-Year<br>Change | Month-Over-Month<br>Change |  |
| \$99,999 or Less       | 3                 | + 200.0%                 | + 50.0%                    | 0.6              | + 260.0%                           | + 20.0%                    | 5                | - 16.7%                  | + 25.0%                    |  |
| \$100,000 to \$199,999 | 16                | + 700.0%                 | + 100.0%                   | 2.7              | + 433.3%                           | + 100.0%                   | 6                | + 50.0%                  | 0.0%                       |  |
| \$200,000 to \$449,999 | 29                | + 70.6%                  | - 3.3%                     | 1.4              | + 78.7%                            | + 5.9%                     | 21               | - 4.5%                   | - 8.7%                     |  |
| \$450,000 or More      | 3                 | + 50.0%                  | - 57.1%                    | 0.8              | + 87.5%                            | - 46.4%                    | 4                | - 20.0%                  | - 20.0%                    |  |
| Total                  | 51                | + 131.8%                 | + 8.5%                     | 1.4              | + 138.3%                           | + 14.5%                    | 36               | - 2.7%                   | - 5.3%                     |  |

#### **Showings**

0.5

1-2013

1-2014

1-2015

1-2016

1-2017

1-2018

## **Chesterfield County**

|                        | Total<br>Showings |                          |                            | (5               | Buyer Interest (Showings/Listings) |                            |                  | Managed<br>Listings      |                            |  |
|------------------------|-------------------|--------------------------|----------------------------|------------------|------------------------------------|----------------------------|------------------|--------------------------|----------------------------|--|
| Price Range            | November<br>2023  | Year-Over-Year<br>Change | Month-Over-Month<br>Change | November<br>2023 | Year-Over-Year<br>Change           | Month-Over-Month<br>Change | November<br>2023 | Year-Over-Year<br>Change | Month-Over-Month<br>Change |  |
| \$99,999 or Less       | 10                | - 77.8%                  | - 37.5%                    | 0.4              | - 85.8%                            | - 40.0%                    | 25               | + 56.3%                  | + 4.2%                     |  |
| \$100,000 to \$199,999 | 143               | - 12.8%                  | - 19.7%                    | 14.3             | + 126.7%                           | + 68.7%                    | 10               | - 61.5%                  | - 52.4%                    |  |
| \$200,000 to \$449,999 | 2,526             | - 7.2%                   | + 4.0%                     | 5.9              | + 1.2%                             | + 8.1%                     | 430              | - 8.3%                   | - 3.8%                     |  |
| \$450,000 or More      | 839               | + 8.1%                   | - 19.6%                    | 3.1              | - 12.1%                            | - 0.4%                     | 268              | + 22.9%                  | - 19.3%                    |  |
| Total                  | 3,518             | - 5.1%                   | - 4.0%                     | 4.8              | - 5.6%                             | + 7.9%                     | 733              | + 0.5%                   | - 11.0%                    |  |

### **Henrico County**

|                        | Total<br>Showings |                          |                            | (5               | Buyer Interest (Showings/Listings) |                            |                  | Managed<br>Listings      |                            |  |
|------------------------|-------------------|--------------------------|----------------------------|------------------|------------------------------------|----------------------------|------------------|--------------------------|----------------------------|--|
| Price Range            | November<br>2023  | Year-Over-Year<br>Change | Month-Over-Month<br>Change | November<br>2023 | Year-Over-Year<br>Change           | Month-Over-Month<br>Change | November<br>2023 | Year-Over-Year<br>Change | Month-Over-Month<br>Change |  |
| \$99,999 or Less       | 31                | + 158.3%                 | + 72.2%                    | 1.0              | + 80.8%                            | + 60.7%                    | 30               | + 42.9%                  | + 7.1%                     |  |
| \$100,000 to \$199,999 | 298               | + 7.6%                   | + 59.4%                    | 11.9             | + 85.0%                            | + 72.1%                    | 25               | - 41.9%                  | - 7.4%                     |  |
| \$200,000 to \$449,999 | 1,943             | - 3.3%                   | - 12.5%                    | 6.1              | + 10.1%                            | - 1.2%                     | 319              | - 12.1%                  | - 11.4%                    |  |
| \$450,000 or More      | 1,148             | + 50.5%                  | - 7.9%                     | 5.5              | + 17.5%                            | - 1.3%                     | 210              | + 28.0%                  | - 6.7%                     |  |
| Total                  | 3,420             | + 11.7%                  | - 6.8%                     | 5.9              | + 13.1%                            | + 2.1%                     | 584              | - 1.2%                   | - 8.8%                     |  |