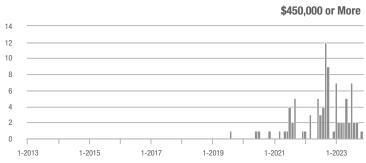

### **Emporia City**

1-2014

1-2013

1-2015

1-2016

1-2017

|                        |                  | Total<br>Showin          | gs                         | (:               | Buyer Interest (Showings/Listings) |                            |                  | Managed<br>Listings      |                            |  |
|------------------------|------------------|--------------------------|----------------------------|------------------|------------------------------------|----------------------------|------------------|--------------------------|----------------------------|--|
| Price Range            | November<br>2023 | Year-Over-Year<br>Change | Month-Over-Month<br>Change | November<br>2023 | Year-Over-Year<br>Change           | Month-Over-Month<br>Change | November<br>2023 | Year-Over-Year<br>Change | Month-Over-Month<br>Change |  |
| \$99,999 or Less       | 2                | _                        | 0.0%                       | 2.0              | _                                  | + 100.0%                   | 1                | 0.0%                     | - 50.0%                    |  |
| \$100,000 to \$199,999 | 3                | _                        | + 50.0%                    | 1.5              | _                                  | + 50.0%                    | 2                | _                        | 0.0%                       |  |
| \$200,000 to \$449,999 | 0                | _                        | _                          | _                | _                                  |                            | 0                | _                        | _                          |  |
| \$450,000 or More      | 0                | _                        | _                          | _                | _                                  | _                          | 0                | _                        | _                          |  |
| Total                  | 5                |                          | + 25.0%                    | 17               |                                    | + 66 7%                    | 3                | + 50.0%                  | - 25.0%                    |  |