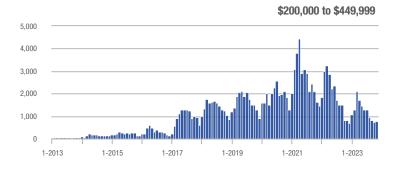

### **Showings**

1-2019

1-2018

1-2016

1-2017

1-2014

1-2013

1-2015

1-2022