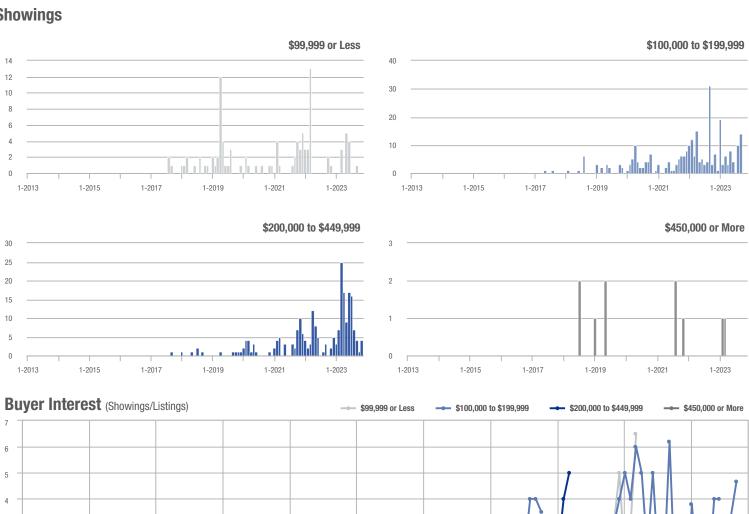

### **Amelia County**

|                        | Total<br>Showings |                          |                            | (5               | Buyer Interest (Showings/Listings) |                            |                  | Managed<br>Listings      |                            |  |
|------------------------|-------------------|--------------------------|----------------------------|------------------|------------------------------------|----------------------------|------------------|--------------------------|----------------------------|--|
| Price Range            | November<br>2023  | Year-Over-Year<br>Change | Month-Over-Month<br>Change | November<br>2023 | Year-Over-Year<br>Change           | Month-Over-Month<br>Change | November<br>2023 | Year-Over-Year<br>Change | Month-Over-Month<br>Change |  |
| \$99,999 or Less       | 0                 | _                        | _                          | _                | _                                  |                            | 3                | - 40.0%                  | 0.0%                       |  |
| \$100,000 to \$199,999 | 4                 | + 33.3%                  | - 71.4%                    | 4.0              | + 300.0%                           | + 42.9%                    | 1                | - 66.7%                  | - 80.0%                    |  |
| \$200,000 to \$449,999 | 50                | - 16.7%                  | + 31.6%                    | 2.6              | - 3.5%                             | + 17.7%                    | 19               | - 13.6%                  | + 11.8%                    |  |
| \$450,000 or More      | 10                | + 150.0%                 | - 64.3%                    | 1.7              | + 108.3%                           | - 70.2%                    | 6                | + 20.0%                  | + 20.0%                    |  |
| Total                  | 64                | - 22.9%                  | - 21.0%                    | 2.2              | - 6.9%                             | - 18.3%                    | 29               | - 17.1%                  | - 3.3%                     |  |

**Appomattox County** 

|                        | Total<br>Showings |                          |                            | (                | Buyer Interest (Showings/Listings) |                            |                  | Managed<br>Listings      |                            |  |
|------------------------|-------------------|--------------------------|----------------------------|------------------|------------------------------------|----------------------------|------------------|--------------------------|----------------------------|--|
| Price Range            | November<br>2023  | Year-Over-Year<br>Change | Month-Over-Month<br>Change | November<br>2023 | Year-Over-Year<br>Change           | Month-Over-Month<br>Change | November<br>2023 | Year-Over-Year<br>Change | Month-Over-Month<br>Change |  |
| \$99,999 or Less       | 0                 | _                        | _                          | _                | _                                  | _                          | 0                | _                        |                            |  |
| \$100,000 to \$199,999 | 2                 | _                        | _                          | 2.0              | _                                  | _                          | 1                | _                        | _                          |  |
| \$200,000 to \$449,999 | 0                 | _                        | _                          |                  | _                                  | _                          | 0                | _                        | _                          |  |
| \$450,000 or More      | 0                 | _                        | _                          |                  | _                                  | _                          | 0                | _                        | _                          |  |
| Total                  | 2                 |                          | _                          | 2.0              |                                    |                            | 1                | _                        |                            |  |

## **Brunswick County**

|                        | Total<br>Showings |                          |                            | (;               | Buyer Interest (Showings/Listings) |                            |                  | Managed<br>Listings      |                            |  |
|------------------------|-------------------|--------------------------|----------------------------|------------------|------------------------------------|----------------------------|------------------|--------------------------|----------------------------|--|
| Price Range            | November<br>2023  | Year-Over-Year<br>Change | Month-Over-Month<br>Change | November<br>2023 | Year-Over-Year<br>Change           | Month-Over-Month<br>Change | November<br>2023 | Year-Over-Year<br>Change | Month-Over-Month<br>Change |  |
| \$99,999 or Less       | 0                 | _                        | _                          | _                | _                                  |                            | 1                | - 66.7%                  | - 50.0%                    |  |
| \$100,000 to \$199,999 | 2                 | _                        | - 33.3%                    | 2.0              | _                                  | + 100.0%                   | 1                | - 50.0%                  | - 66.7%                    |  |
| \$200,000 to \$449,999 | 9                 | + 800.0%                 | + 200.0%                   | 2.3              | + 350.0%                           | + 125.0%                   | 4                | + 100.0%                 | + 33.3%                    |  |
| \$450,000 or More      | 0                 | _                        | _                          | _                | _                                  | _                          | 0                | _                        | _                          |  |
| Total                  | 11                | + 450.0%                 | + 10.0%                    | 1.8              | + 541 7%                           | + 46 7%                    | 6                | - 14 3%                  | - 25.0%                    |  |

### **Buckingham County**

|                        | Total<br>Showings |                          |                            | (5               | Buyer Interest (Showings/Listings) |                            |                  | Managed<br>Listings      |                            |  |
|------------------------|-------------------|--------------------------|----------------------------|------------------|------------------------------------|----------------------------|------------------|--------------------------|----------------------------|--|
| Price Range            | November<br>2023  | Year-Over-Year<br>Change | Month-Over-Month<br>Change | November<br>2023 | Year-Over-Year<br>Change           | Month-Over-Month<br>Change | November<br>2023 | Year-Over-Year<br>Change | Month-Over-Month<br>Change |  |
| \$99,999 or Less       | 0                 | _                        | _                          | _                | _                                  |                            | 1                | 0.0%                     | 0.0%                       |  |
| \$100,000 to \$199,999 | 1                 | - 90.9%                  | - 83.3%                    | 0.3              | - 93.2%                            | - 79.2%                    | 4                | + 33.3%                  | - 20.0%                    |  |
| \$200,000 to \$449,999 | 4                 | - 33.3%                  | - 75.0%                    | 0.8              | - 20.0%                            | - 55.0%                    | 5                | - 16.7%                  | - 44.4%                    |  |
| \$450,000 or More      | 1                 | _                        | _                          | 0.5              | _                                  | _                          | 2                | 0.0%                     | - 33.3%                    |  |
| Total                  | 6                 | - 66.7%                  | - 73.9%                    | 0.5              | - 66.7%                            | - 60.9%                    | 12               | 0.0%                     | - 33.3%                    |  |