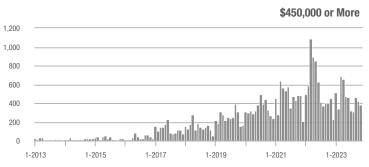

00,000 to \$449,999 | 622               | + 9.3%                   | + 23.2%                    | 5.4              | + 5.5%                             | + 21.0%                    | 115              | + 3.6%                   | + 1.8%                     |  |
| \$450,000 or More      | 378               | - 16.7%                  | - 10.6%                    | 4.3              | - 34.7%                            | - 13.7%                    | 88               | + 27.5%                  | + 3.5%                     |  |
| Total                  | 1,102             | - 8.2%                   | + 8.6%                     | 4.6              | - 20.4%                            | + 5.9%                     | 242              | + 15.2%                  | + 2.5%                     |  |















|                        | Total<br>Showings |                          |                            | (5               | Buyer Interest (Showings/Listings) |                            |                  | Managed<br>Listings      |                            |  |
|------------------------|-------------------|--------------------------|----------------------------|------------------|------------------------------------|----------------------------|------------------|--------------------------|----------------------------|--|
| Price Range            | November<br>2023  | Year-Over-Year<br>Change | Month-Over-Month<br>Change | November<br>2023 | Year-Over-Year<br>Change           | Month-Over-Month<br>Change | November<br>2023 | Year-Over-Year<br>Change | Month-Over-Month<br>Change