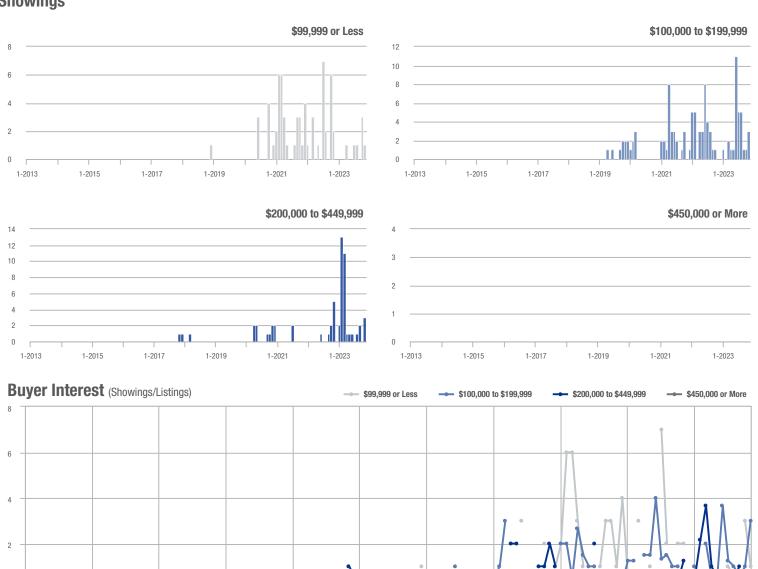

# **Middlesex County**

|                        |                  | Total<br>Showin          |                            | (5               | Buyer Interest (Showings/Listings) |                            |                                          | Managed<br>Listings |                            |  |
|------------------------|------------------|--------------------------|----------------------------|------------------|------------------------------------|----------------------------|------------------------------------------|---------------------|----------------------------|--|
| Price Range            | November<br>2023 | Year-Over-Year<br>Change | Month-Over-Month<br>Change | November<br>2023 | Year-Over-Year<br>Change           | Month-Over-Month<br>Change | h November Year-Over-Year<br>2023 Change |                     | Month-Over-Month<br>Change |  |
| \$99,999 or Less       | 0                | _                        | _                          | _                | _                                  |                            | 0                                        | _                   |                            |  |
| \$100,000 to \$199,999 | 0                | _                        | _                          | _                | _                                  | _                          | 0                                        | _                   | _                          |  |
| \$200,000 to \$449,999 | 0                | _                        | _                          | _                | _                                  |                            | 2                                        | - 50.0%             | - 50.0%                    |  |
| \$450,000 or More      | 0                | _                        | _                          | _                | _                                  | _                          | 2                                        | 0.0%                | - 50.0%                    |  |
| Total                  | 0                | _                        |                            |                  |                                    |                            | 4                                        | - 42.9%             | - 50.0%                    |  |