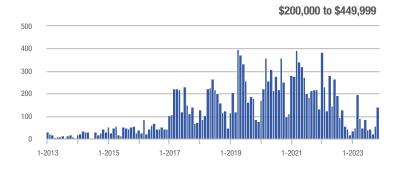

### **Amelia County**

|                        | Total<br>Showings |                          |                            | (5               | Buyer Interest (Showings/Listings) |                            |                  | Managed<br>Listings      |                            |  |
|------------------------|-------------------|--------------------------|----------------------------|------------------|------------------------------------|----------------------------|------------------|--------------------------|----------------------------|--|
| Price Range            | November<br>2023  | Year-Over-Year<br>Change | Month-Over-Month<br>Change | November<br>2023 | Year-Over-Year<br>Change           | Month-Over-Month<br>Change | November<br>2023 | Year-Over-Year<br>Change | Month-Over-Month<br>Change |  |
| \$99,999 or Less       | 0                 | _                        | _                          | _                | _                                  |                            | 3                | - 40.0%                  | 0.0%                       |  |
| \$100,000 to \$199,999 | 4                 | + 33.3%                  | - 71.4%                    | 4.0              | + 300.0%                           | + 42.9%                    | 1                | - 66.7%                  | - 80.0%                    |  |
| \$200,000 to \$449,999 | 50                | - 16.7%                  | + 31.6%                    | 2.6              | - 3.5%                             | + 17.7%                    | 19               | - 13.6%                  | + 11.8%                    |  |
| \$450,000 or More      | 10                | + 150.0%                 | - 64.3%                    | 1.7              | + 108.3%                           | - 70.2%                    | 6                | + 20.0%                  | + 20.0%                    |  |
| Total                  | 64                | - 22.9%                  | - 21.0%                    | 2.2              | - 6.9%                             | - 18.3%                    | 29               | - 17.1%                  | - 3.3%                     |  |