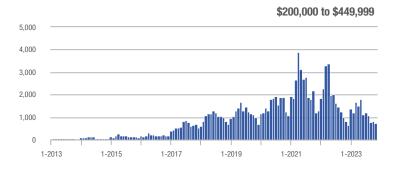

$200,000 to \$449,999 | 744               | - 8.7%                   | - 9.7%                     | 5.5              | - 8.0%                             | - 4.4%                     | 135              | - 0.7%                   | - 5.6%                     |  |
| \$450,000 or More      | 185               | - 26.9%                  | - 36.2%                    | 2.1              | - 34.4%                            | - 20.1%                    | 87               | + 11.5%                  | - 20.2%                    |  |
| Total                  | 939               | - 14.9%                  | - 20.0%                    | 4.0              | - 16.3%                            | - 9.1%                     | 235              | + 1.7%                   | - 12.0%                    |  |















| Price Range            | Total<br>Showings |                          |                            | Buyer Interest<br>(Showings/Listings) |                          |                            | Managed<br>Listings |                          |                            |
|------------------------|-------------------|--------------------------|----------------------------|---------------------------------------|--------------------------|----------------------------|---------------------|--------------------------|----------------------------|
|                        | November<br>2023  | Year-Over-Year<br>Change | Month-Over-Month<br>Change | November<br>2023                      | Year-Over-Year<br>Change | Month-Over-Month<br>Change | November<br>2023    | Year-Over-Year<