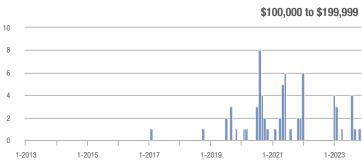

### **Amelia County**

|                        | Total<br>Showings |                          |                            | (5               | Buyer Interest (Showings/Listings) |                            |                  | Managed<br>Listings      |                            |  |
|------------------------|-------------------|--------------------------|----------------------------|------------------|------------------------------------|----------------------------|------------------|--------------------------|----------------------------|--|
| Price Range            | November<br>2023  | Year-Over-Year<br>Change | Month-Over-Month<br>Change | November<br>2023 | Year-Over-Year<br>Change           | Month-Over-Month<br>Change | November<br>2023 | Year-Over-Year<br>Change | Month-Over-Month<br>Change |  |
| \$99,999 or Less       | 0                 | _                        | _                          | _                | _                                  |                            | 3                | - 40.0%                  | 0.0%                       |  |
| \$100,000 to \$199,999 | 4                 | + 33.3%                  | - 71.4%                    | 4.0              | + 300.0%                           | + 42.9%                    | 1                | - 66.7%                  | - 80.0%                    |  |
| \$200,000 to \$449,999 | 50                | - 16.7%                  | + 31.6%                    | 2.6              | - 3.5%                             | + 17.7%                    | 19               | - 13.6%                  | + 11.8%                    |  |
| \$450,000 or More      | 10                | + 150.0%                 | - 64.3%                    | 1.7              | + 108.3%                           | - 70.2%                    | 6                | + 20.0%                  | + 20.0%                    |  |
| Total                  | 64                | - 22.9%                  | - 21.0%                    | 2.2              | - 6.9%                             | - 18.3%                    | 29               | - 17.1%                  | - 3.3%                     |  |