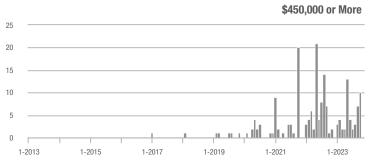

### **Amelia County**

|                        | Total<br>Showings |                          |                            | (5               | Buyer Interest (Showings/Listings) |                            |                  | Managed<br>Listings      |                            |  |
|------------------------|-------------------|--------------------------|----------------------------|------------------|------------------------------------|----------------------------|------------------|--------------------------|----------------------------|--|
| Price Range            | November<br>2023  | Year-Over-Year<br>Change | Month-Over-Month<br>Change | November<br>2023 | Year-Over-Year<br>Change           | Month-Over-Month<br>Change | November<br>2023 | Year-Over-Year<br>Change | Month-Over-Month<br>Change |  |
| \$99,999 or Less       | 0                 | _                        | _                          | _                | _                                  |                            | 3                | - 40.0%                  | 0.0%                       |  |
| \$100,000 to \$199,999 | 4                 | + 33.3%                  | - 71.4%                    | 4.0              | + 300.0%                           | + 42.9%                    | 1                | - 66.7%                  | - 80.0%                    |  |
| \$200,000 to \$449,999 | 50                | - 16.7%                  | + 31.6%                    | 2.6              | - 3.5%                             | + 17.7%                    | 19               | - 13.6%                  | + 11.8%                    |  |
| \$450,000 or More      | 10                | + 150.0%                 | - 64.3%                    | 1.7              | + 108.3%                           | - 70.2%                    | 6                | + 20.0%                  | + 20.0%                    |  |
| Total                  | 64                | - 22.9%                  | - 21.0%                    | 2.2              | - 6.9%                             | - 18.3%                    | 29               | - 17.1%                  | - 3.3%                     |  |