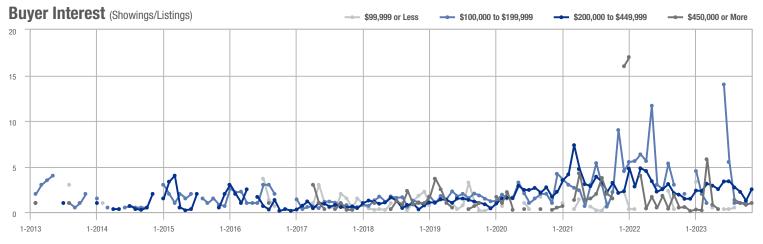

## **Chesterfield County**

|                        | Total<br>Showings |                          |                            | (5               | Buyer Interest (Showings/Listings) |                            |                  | Managed<br>Listings      |                            |  |
|------------------------|-------------------|--------------------------|----------------------------|------------------|------------------------------------|----------------------------|------------------|--------------------------|----------------------------|--|
| Price Range            | November<br>2023  | Year-Over-Year<br>Change | Month-Over-Month<br>Change | November<br>2023 | Year-Over-Year<br>Change           | Month-Over-Month<br>Change | November<br>2023 | Year-Over-Year<br>Change | Month-Over-Month<br>Change |  |
| \$99,999 or Less       | 10                | - 77.8%                  | - 37.5%                    | 0.4              | - 85.8%                            | - 40.0%                    | 25               | + 56.3%                  | + 4.2%                     |  |
| \$100,000 to \$199,999 | 143               | - 12.8%                  | - 19.7%                    | 14.3             | + 126.7%                           | + 68.7%                    | 10               | - 61.5%                  | - 52.4%                    |  |
| \$200,000 to \$449,999 | 2,526             | - 7.2%                   | + 4.0%                     | 5.9              | + 1.2%                             | + 8.1%                     | 430              | - 8.3%                   | - 3.8%                     |  |
| \$450,000 or More      | 839               | + 8.1%                   | - 19.6%                    | 3.1              | - 12.1%                            | - 0.4%                     | 268              | + 22.9%                  | - 19.3%                    |  |
| Total                  | 3,518             | - 5.1%                   | - 4.0%                     | 4.8              | - 5.6%                             | + 7.9%                     | 733              | + 0.5%                   | - 11.0%                    |  |

## **Hanover County**

|                        | Total<br>Showings |                          |                            | (:               | Buyer Interest (Showings/Listings) |                            |                  | Managed<br>Listings      |                            |  |
|------------------------|-------------------|--------------------------|----------------------------|------------------|------------------------------------|----------------------------|------------------|--------------------------|----------------------------|--|
| Price Range            | November<br>2023  | Year-Over-Year<br>Change | Month-Over-Month<br>Change | November<br>2023 | Year-Over-Year<br>Change           | Month-Over-Month<br>Change | November<br>2023 | Year-Over-Year<br>Change | Month-Over-Month<br>Change |  |
| \$99,999 or Less       | 1                 | 0.0%                     | - 66.7%                    | 0.3              | + 25.0%                            | - 50.0%                    | 4                | - 20.0%                  | - 33.3%                    |  |
| \$100,000 to \$199,999 | 32                | - 47.5%                  | + 357.1%                   | 2.7              | - 12.6%                            | + 319.0%                   | 12               | - 40.0%                  | + 9.1%                     |  |
| \$200,000 to \$449,999 | 339               | - 47.3%                  | - 18.3%                    | 5.1              | + 9.4%                             | - 1.0%                     | 66               | - 51.8%                  | - 17.5%                    |  |
| \$450,000 or More      | 333               | + 18.1%                  | - 33.4%                    | 2.5              | + 33.3%                            | - 23.3%                    | 132              | - 11.4%                  | - 13.2%                    |  |
| Total                  | 705               | - 28.6%                  | - 23.8%                    | 3.3              | + 3.8%                             | - 11.3%                    | 214              | - 31.2%                  | - 14.1%                    |  |

### **Henrico County**

|                        | Total<br>Showings |                          |                            | (5               | Buyer Interest (Showings/Listings) |                            |                  | Managed<br>Listings      |                            |  |
|------------------------|-------------------|--------------------------|----------------------------|------------------|------------------------------------|----------------------------|------------------|--------------------------|----------------------------|--|
| Price Range            | November<br>2023  | Year-Over-Year<br>Change | Month-Over-Month<br>Change | November<br>2023 | Year-Over-Year<br>Change           | Month-Over-Month<br>Change | November<br>2023 | Year-Over-Year<br>Change | Month-Over-Month<br>Change |  |
| \$99,999 or Less       | 31                | + 158.3%                 | + 72.2%                    | 1.0              | + 80.8%                            | + 60.7%                    | 30               | + 42.9%                  | + 7.1%                     |  |
| \$100,000 to \$199,999 | 298               | + 7.6%                   | + 59.4%                    | 11.9             | + 85.0%                            | + 72.1%                    | 25               | - 41.9%                  | - 7.4%                     |  |
| \$200,000 to \$449,999 | 1,943             | - 3.3%                   | - 12.5%                    | 6.1              | + 10.1%                            | - 1.2%                     | 319              | - 12.1%                  | - 11.4%                    |  |
| \$450,000 or More      | 1,148             | + 50.5%                  | - 7.9%                     | 5.5              | + 17.5%                            | - 1.3%                     | 210              | + 28.0%                  | - 6.7%                     |  |
| Total                  | 3,420             | + 11.7%                  | - 6.8%                     | 5.9              | + 13.1%                            | + 2.1%                     | 584              | - 1.2%                   | - 8.8%                     |  |