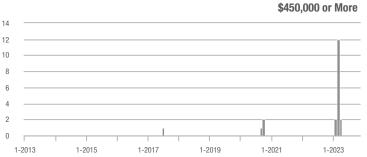

### **Amelia County**

|                        | Total<br>Showings |                          |                            | (5               | Buyer Interest (Showings/Listings) |                            |                  | Managed<br>Listings      |                            |  |
|------------------------|-------------------|--------------------------|----------------------------|------------------|------------------------------------|----------------------------|------------------|--------------------------|----------------------------|--|
| Price Range            | November<br>2023  | Year-Over-Year<br>Change | Month-Over-Month<br>Change | November<br>2023 | Year-Over-Year<br>Change           | Month-Over-Month<br>Change | November<br>2023 | Year-Over-Year<br>Change | Month-Over-Month<br>Change |  |
| \$99,999 or Less       | 0                 | _                        | _                          | _                | _                                  |                            | 3                | - 40.0%                  | 0.0%                       |  |
| \$100,000 to \$199,999 | 4                 | + 33.3%                  | - 71.4%                    | 4.0              | + 300.0%                           | + 42.9%                    | 1                | - 66.7%                  | - 80.0%                    |  |
| \$200,000 to \$449,999 | 50                | - 16.7%                  | + 31.6%                    | 2.6              | - 3.5%                             | + 17.7%                    | 19               | - 13.6%                  | + 11.8%                    |  |
| \$450,000 or More      | 10                | + 150.0%                 | - 64.3%                    | 1.7              | + 108.3%                           | - 70.2%                    | 6                | + 20.0%                  | + 20.0%                    |  |
| Total                  | 64                | - 22.9%                  | - 21.0%                    | 2.2              | - 6.9%                             | - 18.3%                    | 29               | - 17.1%                  | - 3.3%                     |  |