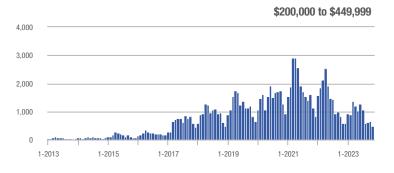

### **Showings**

1-2019

1-2018

1-2016

1-2017

1-2014

1-2013

1-2015

1-2022