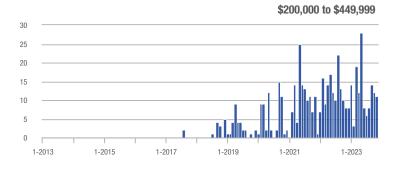

# **Louisa County**

|                        |                  | Total<br>Showin          |                            | (:               | Buyer Into<br>Showings/L |                            | Managed<br>Listings |                          |                            |  |
|------------------------|------------------|--------------------------|----------------------------|------------------|--------------------------|----------------------------|---------------------|--------------------------|----------------------------|--|
| Price Range            | November<br>2023 | Year-Over-Year<br>Change | Month-Over-Month<br>Change | November<br>2023 | Year-Over-Year<br>Change | Month-Over-Month<br>Change | November<br>2023    | Year-Over-Year<br>Change | Month-Over-Month<br>Change |  |
| \$99,999 or Less       | 6                | + 200.0%                 | + 500.0%                   | 0.9              | + 242.9%                 | + 671.4%                   | 7                   | - 12.5%                  | - 22.2%                    |  |
| \$100,000 to \$199,999 | 0                | _                        | _                          | _                | _                        | _                          | 1                   | - 87.5%                  | - 66.7%                    |  |
| \$200,000 to \$449,999 | 92               | + 155.6%                 | - 10.7%                    | 2.0              | + 122.2%                 | + 1.0%                     | 46                  | + 15.0%                  | - 11.5%                    |  |
| \$450,000 or More      | 7                | + 133.3%                 | - 58.8%                    | 0.6              | + 230.6%                 | - 38.2%                    | 12                  | - 29.4%                  | - 33.3%                    |  |
| Total                  | 105              | + 105.9%                 | - 24.5%                    | 1.6              | + 127.7%                 | - 6.1%                     | 66                  | - 9.6%                   | - 19.5%                    |  |