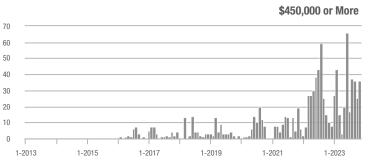

## **Chesterfield County**

|                        | Total<br>Showings |                          |                            | (5               | Buyer Interest (Showings/Listings) |                            |                  | Managed<br>Listings      |                            |  |
|------------------------|-------------------|--------------------------|----------------------------|------------------|------------------------------------|----------------------------|------------------|--------------------------|----------------------------|--|
| Price Range            | November<br>2023  | Year-Over-Year<br>Change | Month-Over-Month<br>Change | November<br>2023 | Year-Over-Year<br>Change           | Month-Over-Month<br>Change | November<br>2023 | Year-Over-Year<br>Change | Month-Over-Month<br>Change |  |
| \$99,999 or Less       | 10                | - 77.8%                  | - 37.5%                    | 0.4              | - 85.8%                            | - 40.0%                    | 25               | + 56.3%                  | + 4.2%                     |  |
| \$100,000 to \$199,999 | 143               | - 12.8%                  | - 19.7%                    | 14.3             | + 126.7%                           | + 68.7%                    | 10               | - 61.5%                  | - 52.4%                    |  |
| \$200,000 to \$449,999 | 2,526             | - 7.2%                   | + 4.0%                     | 5.9              | + 1.2%                             | + 8.1%                     | 430              | - 8.3%                   | - 3.8%                     |  |
| \$450,000 or More      | 839               | + 8.1%                   | - 19.6%                    | 3.1              | - 12.1%                            | - 0.4%                     | 268              | + 22.9%                  | - 19.3%                    |  |
| Total                  | 3,518             | - 5.1%                   | - 4.0%                     | 4.8              | - 5.6%                             | + 7.9%                     | 733              | + 0.5%                   | - 11.0%                    |  |

## **Hanover County**

|                        | Total<br>Showings |                          |                            | (:               | Buyer Interest (Showings/Listings) |                            |                  | Managed<br>Listings      |                            |  |
|------------------------|-------------------|--------------------------|----------------------------|------------------|------------------------------------|----------------------------|------------------|--------------------------|----------------------------|--|
| Price Range            | November<br>2023  | Year-Over-Year<br>Change | Month-Over-Month<br>Change | November<br>2023 | Year-Over-Year<br>Change           | Month-Over-Month<br>Change | November<br>2023 | Year-Over-Year<br>Change | Month-Over-Month<br>Change |  |
| \$99,999 or Less       | 1                 | 0.0%                     | - 66.7%                    | 0.3              | + 25.0%                            | - 50.0%                    | 4                | - 20.0%                  | - 33.3%                    |  |
| \$100,000 to \$199,999 | 32                | - 47.5%                  | + 357.1%                   | 2.7              | - 12.6%                            | + 319.0%                   | 12               | - 40.0%                  | + 9.1%                     |  |
| \$200,000 to \$449,999 | 339               | - 47.3%                  | - 18.3%                    | 5.1              | + 9.4%                             | - 1.0%                     | 66               | - 51.8%                  | - 17.5%                    |  |
| \$450,000 or More      | 333               | + 18.1%                  | - 33.4%                    | 2.5              | + 33.3%                            | - 23.3%                    | 132              | - 11.4%                  | - 13.2%                    |  |
| Total                  | 705               | - 28.6%                  | - 23.8%                    | 3.3              | + 3.8%                             | - 11.3%                    | 214              | - 31.2%                  | - 14.1%                    |  |

### **Henrico County**

|                        | Total<br>Showings |                          |                            | (5               | Buyer Interest (Showings/Listings) |                            |                  | Managed<br>Listings      |                            |  |
|------------------------|-------------------|--------------------------|----------------------------|------------------|------------------------------------|----------------------------|------------------|--------------------------|----------------------------|--|
| Price Range            | November<br>2023  | Year-Over-Year<br>Change | Month-Over-Month<br>Change | November<br>2023 | Year-Over-Year<br>Change           | Month-Over-Month<br>Change | November<br>2023 | Year-Over-Year<br>Change | Month-Over-Month<br>Change |  |
| \$99,999 or Less       | 31                | + 158.3%                 | + 72.2%                    | 1.0              | + 80.8%                            | + 60.7%                    | 30               | + 42.9%                  | + 7.1%                     |  |
| \$100,000 to \$199,999 | 298               | + 7.6%                   | + 59.4%                    | 11.9             | + 85.0%                            | + 72.1%                    | 25               | - 41.9%                  | - 7.4%                     |  |
| \$200,000 to \$449,999 | 1,943             | - 3.3%                   | - 12.5%                    | 6.1              | + 10.1%                            | - 1.2%                     | 319              | - 12.1%                  | - 11.4%                    |  |
| \$450,000 or More      | 1,148             | + 50.5%                  | - 7.9%                     | 5.5              | + 17.5%                            | - 1.3%                     | 210              | + 28.0%                  | - 6.7%                     |  |
| Total                  | 3,420             | + 11.7%                  | - 6.8%                     | 5.9              | + 13.1%                            | + 2.1%                     | 584              | - 1.2%                   | - 8.8%                     |  |