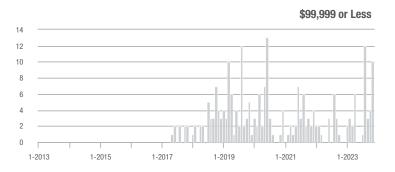

| \$200,000 to \$449,999 | 50                | + 51.5%                  | + 42.9%                    | 3.3              | + 102.0%                           | + 42.9%                    | 15               | - 25.0%                  | 0.0%                       |  |
| \$450,000 or More      | 0                 | _                        | _                          |                  | _                                  |                            | 1                | - 83.3%                  | - 80.0%                    |  |
| Total                  | 65                | + 66.7%                  | + 6.6%                     | 2.4              | + 85.2%                            | + 18.4%                    | 27               | - 10.0%                  | - 10.0%                    |  |















### **Dinwiddie County**

|                        | Total<br>Showings |                          |                            | (5               | Buyer Interest (Showings/Listings) |                            |                  | Managed<br>Listings      |                            |  |
|------------------------|-------------------|--------------------------|----------------------------|------------------|------------------------------------|----------------------------|------------------|--------------------------|----------------------------|--|
| Price Range            | November<br>2023  | Year-Over-Year<br>Change | Month-Over-Month<br>Change | November<br>2023 | Year-Over-Year<br>Change           | Month-Over-Month<br>Change | November<br>2023 | Year-Over-Year<br>Cha