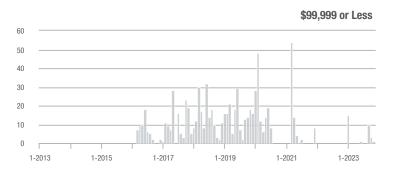

#### **Showings**

0.5

1-2013

1-2014

1-2015

1-2016

1-2017

1-2018

#### **Showings**

1-2019

1-2018

1-2022

1-2023

### **Showings**

1-2019

1-2018

1-2016

1-2017

1-2014

1-2013

1-2015

#### **Showings**

1-2013

1-2018

1-2015

1-2014

1-2016

1-2017

1-2019