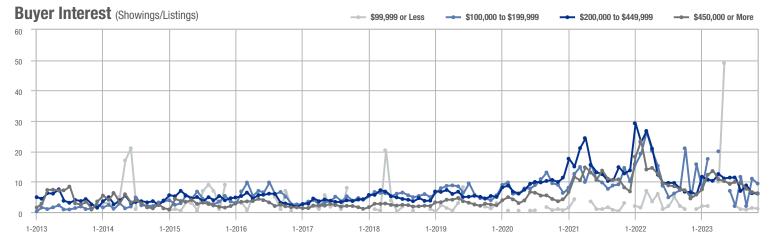

,000 to \$449,999 | 452               | + 6.4%                   | - 9.2%                     | 6.1              | - 6.6%                             | - 1.9%                     | 74               | + 13.8%                  | - 7.5%                     |  |
| \$450,000 or More      | 442               | + 74.0%                  | - 2.9%                     | 6.2              | + 34.8%                            | - 5.6%                     | 71               | + 29.1%                  | + 2.9%                     |  |
| Total                  | 954               | + 38.7%                  | - 2.6%                     | 5.9              | + 6.8%                             | - 2.6%                     | 161              | + 29.8%                  | 0.0%                       |  |















### **MLS Area 36**

|                        | Total<br>Showings |                          |                            | (:               | Buyer Interest (Showings/Listings) |                            |                  | Managed<br>Listings      |                            |  |
|------------------------|-------------------|--------------------------|----------------------------|------------------|------------------------------------|----------------------------|------------------|--------------------------|----------------------------|--|
| Price Range            | November<br>2023  | Year-Over-Year<br>Change | Month-Over-Month<br>Change | November<br>2023 | Year-Over-Year<br>Change           | Month-Over-Month<br>Change | November<br>2023 | Year-Over-Year<br>Change | Month-O