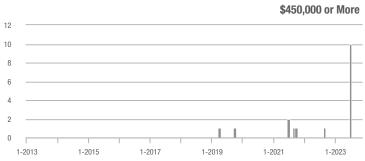

### **Amelia County**

|                        | Total<br>Showings |                          |                            | (5               | Buyer Interest (Showings/Listings) |                            |                  | Managed<br>Listings      |                            |  |
|------------------------|-------------------|--------------------------|----------------------------|------------------|------------------------------------|----------------------------|------------------|--------------------------|----------------------------|--|
| Price Range            | November<br>2023  | Year-Over-Year<br>Change | Month-Over-Month<br>Change | November<br>2023 | Year-Over-Year<br>Change           | Month-Over-Month<br>Change | November<br>2023 | Year-Over-Year<br>Change | Month-Over-Month<br>Change |  |
| \$99,999 or Less       | 0                 | _                        | _                          | _                | _                                  |                            | 3                | - 40.0%                  | 0.0%                       |  |
| \$100,000 to \$199,999 | 4                 | + 33.3%                  | - 71.4%                    | 4.0              | + 300.0%                           | + 42.9%                    | 1                | - 66.7%                  | - 80.0%                    |  |
| \$200,000 to \$449,999 | 50                | - 16.7%                  | + 31.6%                    | 2.6              | - 3.5%                             | + 17.7%                    | 19               | - 13.6%                  | + 11.8%                    |  |
| \$450,000 or More      | 10                | + 150.0%                 | - 64.3%                    | 1.7              | + 108.3%                           | - 70.2%                    | 6                | + 20.0%                  | + 20.0%                    |  |
| Total                  | 64                | - 22.9%                  | - 21.0%                    | 2.2              | - 6.9%                             | - 18.3%                    | 29               | - 17.1%                  | - 3.3%                     |  |