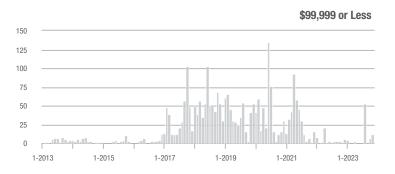

| - 12.9%                  | - 38.7%                    | 5.2                                   | - 12.9%                  | - 19.7%                    | 55                  | 0.0%                     | - 23.6%                    |
| \$450,000 or More      | 173               | + 60.2%                  | + 8.1%                     | 4.9                                   | - 17.6%                  | + 23.6%                    | 35                  | + 94.4%                  | - 12.5%                    |
| Total                  | 502               | + 7.3%                   | - 25.0%                    | 4.9                                   | - 10.6%                  | - 8.8%                     | 102                 | + 20.0%                  | - 17.7%                    |















| Price Range            | Total<br>Showings |                          |                            | Buyer Interest<br>(Showings/Listings) |                          |                            | Managed<br>Listings |                          |                            |
|------------------------|-------------------|--------------------------|----------------------------|---------------------------------------|--------------------------|----------------------------|---------------------|--------------------------|----------------------------|
|                        | November<br>2023  | Year-Over-Year<br>Change | Month-Over-Month<br>Change | November<br>2023                      | Year-Over-Year<br>Change | Month-Over-Month<br>Change | November<br>2023    | Year-Over-Y