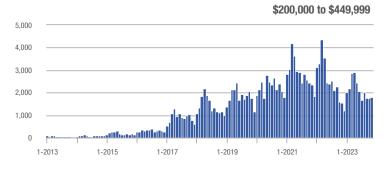

$200,000 to \$449,999 | 1,791             | + 16.2%                  | + 2.2%                     | 5.7              | + 18.5%                            | + 9.0%                     | 312              | - 1.9%                   | - 6.3%                     |  |
| \$450,000 or More      | 901               | + 0.7%                   | - 21.2%                    | 4.5              | - 27.7%                            | - 20.8%                    | 199              | + 39.2%                  | - 0.5%                     |  |
| Total                  | 2,996             | + 8.3%                   | - 7.6%                     | 5.1              | - 0.4%                             | - 2.4%                     | 584              | + 8.8%                   | - 5.3%                     |  |















# **Richmond County**

|                        |                  | Total<br>Showin          | gs                         | (5               | Buyer Interest<br>(Showings/Listings) |                            |                  | Managed<br>Listings      |                            |  |
|------------------------|------------------|--------------------------|----------------------------|------------------|---------------------------------------|----------------------------|------------------|--------------------------|----------------------------|--|
| Price Range            | November<br>2023 | Year-Over-Year<br>Change | Month-Over-Month<br>Change | November<br>2023 | Year-Over-Year<br>Change              | Month-Over-Month<br>Change | November<br>2023 | Year-Over-Year<br>Chan