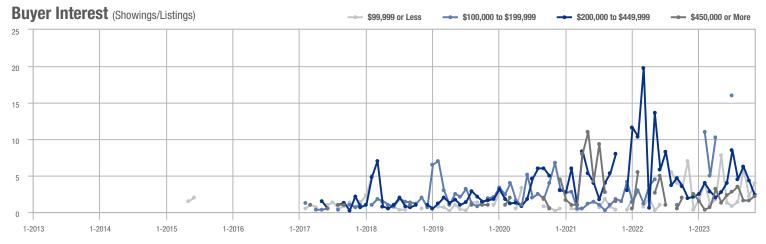

### **Charles City County**

|                        | Total<br>Showings |                          |                            | (:               | Buyer Interest (Showings/Listings) |                            |                  | Managed<br>Listings      |                            |  |
|------------------------|-------------------|--------------------------|----------------------------|------------------|------------------------------------|----------------------------|------------------|--------------------------|----------------------------|--|
| Price Range            | November<br>2023  | Year-Over-Year<br>Change | Month-Over-Month<br>Change | November<br>2023 | Year-Over-Year<br>Change           | Month-Over-Month<br>Change | November<br>2023 | Year-Over-Year<br>Change | Month-Over-Month<br>Change |  |
| \$99,999 or Less       | 8                 | + 14.3%                  | - 38.5%                    | 4.0              | - 42.9%                            | + 84.6%                    | 2                | + 100.0%                 | - 66.7%                    |  |
| \$100,000 to \$199,999 | 0                 | _                        | _                          | _                | _                                  |                            | 0                | _                        | _                          |  |
| \$200,000 to \$449,999 | 12                | - 47.8%                  | - 7.7%                     | 2.4              | + 25.2%                            | - 44.6%                    | 5                | - 58.3%                  | + 66.7%                    |  |
| \$450,000 or More      | 11                | _                        | + 37.5%                    | 2.2              | _                                  | + 37.5%                    | 5                | + 150.0%                 | 0.0%                       |  |
| Total                  | 31                | + 3.3%                   | - 8.8%                     | 2.6              | + 46.4%                            | + 6.4%                     | 12               | - 29.4%                  | - 14.3%                    |  |