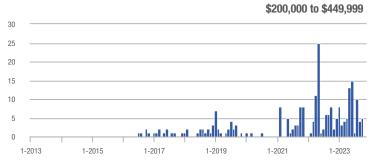

### **Amelia County**

|                        | Total<br>Showings |                          |                            | (5               | Buyer Interest (Showings/Listings) |                            |                  | Managed<br>Listings      |                            |  |
|------------------------|-------------------|--------------------------|----------------------------|------------------|------------------------------------|----------------------------|------------------|--------------------------|----------------------------|--|
| Price Range            | November<br>2023  | Year-Over-Year<br>Change | Month-Over-Month<br>Change | November<br>2023 | Year-Over-Year<br>Change           | Month-Over-Month<br>Change | November<br>2023 | Year-Over-Year<br>Change | Month-Over-Month<br>Change |  |
| \$99,999 or Less       | 0                 | _                        | _                          | _                | _                                  |                            | 3                | - 40.0%                  | 0.0%                       |  |
| \$100,000 to \$199,999 | 4                 | + 33.3%                  | - 71.4%                    | 4.0              | + 300.0%                           | + 42.9%                    | 1                | - 66.7%                  | - 80.0%                    |  |
| \$200,000 to \$449,999 | 50                | - 16.7%                  | + 31.6%                    | 2.6              | - 3.5%                             | + 17.7%                    | 19               | - 13.6%                  | + 11.8%                    |  |
| \$450,000 or More      | 10                | + 150.0%                 | - 64.3%                    | 1.7              | + 108.3%                           | - 70.2%                    | 6                | + 20.0%                  | + 20.0%                    |  |
| Total                  | 64                | - 22.9%                  | - 21.0%                    | 2.2              | - 6.9%                             | - 18.3%                    | 29               | - 17.1%                  | - 3.3%                     |  |