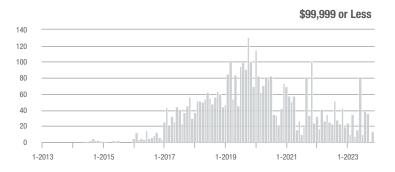

|  |
| \$200,000 to \$449,999 | 150              | - 40.2%                  | 0.0%                       | 3.8              | - 34.3%                  | - 12.5%                    | 40                  | - 9.1%                   | + 14.3%                    |  |
| \$450,000 or More      | 3                | - 78.6%                  | 0.0%                       | 3.0              | - 57.1%                  | 0.0%                       | 1                   | - 50.0%                  | 0.0%                       |  |
| Total                  | 224              | - 50.2%                  | - 7 4%                     | 3.6              | - 28 5%                  | - 14 9%                    | 62                  | - 30.3%                  | + 8.8%                     |  |















### **James City County**

|                        |                  | Total<br>Showin          |                            | (5               | Buyer Interest<br>(Showings/Listings) |                            |                  | Managed<br>Listings      |                            |  |
|------------------------|------------------|--------------------------|----------------------------|------------------|---------------------------------------|----------------------------|------------------|--------------------------|----------------------------|--|
| Price Range            | November<br>2023 | Year-Over-Year<br>Change | Month-Over-Month<br>Change | November<br>2023 | Year-Over-Year<br>Change              | Month-Over-Month<br>Change | November<br>2023 | Year-Over-Year