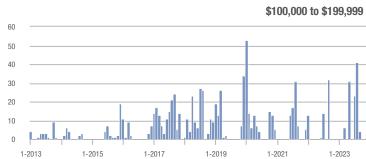

### **Amelia County**

|                        | Total<br>Showings |                          |                            | (5               | Buyer Interest (Showings/Listings) |                            |                  | Managed<br>Listings      |                            |  |
|------------------------|-------------------|--------------------------|----------------------------|------------------|------------------------------------|----------------------------|------------------|--------------------------|----------------------------|--|
| Price Range            | November<br>2023  | Year-Over-Year<br>Change | Month-Over-Month<br>Change | November<br>2023 | Year-Over-Year<br>Change           | Month-Over-Month<br>Change | November<br>2023 | Year-Over-Year<br>Change | Month-Over-Month<br>Change |  |
| \$99,999 or Less       | 0                 | _                        | _                          | _                | _                                  |                            | 3                | - 40.0%                  | 0.0%                       |  |
| \$100,000 to \$199,999 | 4                 | + 33.3%                  | - 71.4%                    | 4.0              | + 300.0%                           | + 42.9%                    | 1                | - 66.7%                  | - 80.0%                    |  |
| \$200,000 to \$449,999 | 50                | - 16.7%                  | + 31.6%                    | 2.6              | - 3.5%                             | + 17.7%                    | 19               | - 13.6%                  | + 11.8%                    |  |
| \$450,000 or More      | 10                | + 150.0%                 | - 64.3%                    | 1.7              | + 108.3%                           | - 70.2%                    | 6                | + 20.0%                  | + 20.0%                    |  |
| Total                  | 64                | - 22.9%                  | - 21.0%                    | 2.2              | - 6.9%                             | - 18.3%                    | 29               | - 17.1%                  | - 3.3%                     |  |