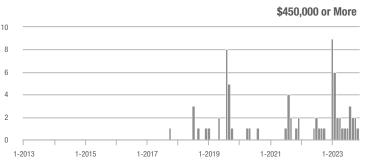

#### **Showings**

1-2013

1-2018

1-2015

1-2014

1-2016

1-2017

1-2019

1-2020

1-2022

1-2023