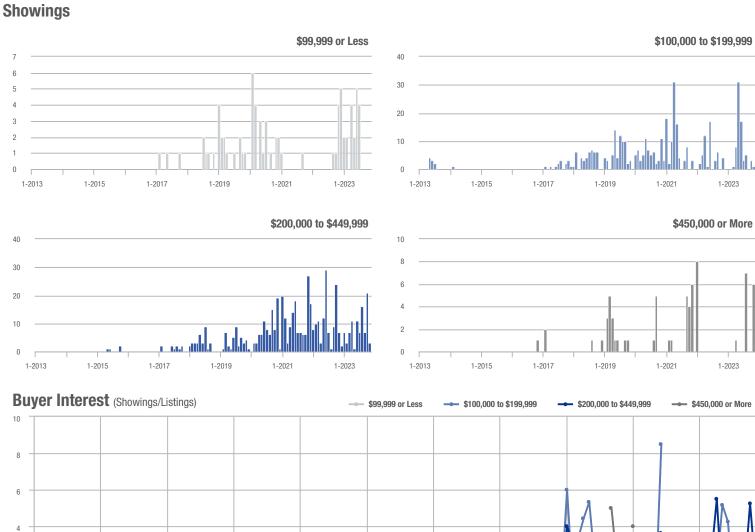

### **Amelia County**

|                        | Total<br>Showings |                          |                            | (5               | Buyer Interest (Showings/Listings) |                            |                  | Managed<br>Listings      |                            |  |
|------------------------|-------------------|--------------------------|----------------------------|------------------|------------------------------------|----------------------------|------------------|--------------------------|----------------------------|--|
| Price Range            | November<br>2023  | Year-Over-Year<br>Change | Month-Over-Month<br>Change | November<br>2023 | Year-Over-Year<br>Change           | Month-Over-Month<br>Change | November<br>2023 | Year-Over-Year<br>Change | Month-Over-Month<br>Change |  |
| \$99,999 or Less       | 0                 | _                        | _                          | _                | _                                  |                            | 3                | - 40.0%                  | 0.0%                       |  |
| \$100,000 to \$199,999 | 4                 | + 33.3%                  | - 71.4%                    | 4.0              | + 300.0%                           | + 42.9%                    | 1                | - 66.7%                  | - 80.0%                    |  |
| \$200,000 to \$449,999 | 50                | - 16.7%                  | + 31.6%                    | 2.6              | - 3.5%                             | + 17.7%                    | 19               | - 13.6%                  | + 11.8%                    |  |
| \$450,000 or More      | 10                | + 150.0%                 | - 64.3%                    | 1.7              | + 108.3%                           | - 70.2%                    | 6                | + 20.0%                  | + 20.0%                    |  |
| Total                  | 64                | - 22.9%                  | - 21.0%                    | 2.2              | - 6.9%                             | - 18.3%                    | 29               | - 17.1%                  | - 3.3%                     |  |

**Appomattox County** 

|                        | Total<br>Showings |                          |                            | (                | Buyer Interest (Showings/Listings) |                            |                  | Managed<br>Listings      |                            |  |
|------------------------|-------------------|--------------------------|----------------------------|------------------|------------------------------------|----------------------------|------------------|--------------------------|----------------------------|--|
| Price Range            | November<br>2023  | Year-Over-Year<br>Change | Month-Over-Month<br>Change | November<br>2023 | Year-Over-Year<br>Change           | Month-Over-Month<br>Change | November<br>2023 | Year-Over-Year<br>Change | Month-Over-Month<br>Change |  |
| \$99,999 or Less       | 0                 | _                        | _                          | _                | _                                  | _                          | 0                | _                        |                            |  |
| \$100,000 to \$199,999 | 2                 | _                        | _                          | 2.0              | _                                  | _                          | 1                | _                        | _                          |  |
| \$200,000 to \$449,999 | 0                 | _                        | _                          |                  | _                                  | _                          | 0                | _                        | _                          |  |
| \$450,000 or More      | 0                 | _                        | _                          |                  | _                                  | _                          | 0                | _                        | _                          |  |
| Total                  | 2                 |                          | _                          | 2.0              |                                    |                            | 1                | _                        |                            |  |

## **Brunswick County**

|                        | Total<br>Showings |                          |                            | (;               | Buyer Interest (Showings/Listings) |                            |                  | Managed<br>Listings      |                            |  |
|------------------------|-------------------|--------------------------|----------------------------|------------------|------------------------------------|----------------------------|------------------|--------------------------|----------------------------|--|
| Price Range            | November<br>2023  | Year-Over-Year<br>Change | Month-Over-Month<br>Change | November<br>2023 | Year-Over-Year<br>Change           | Month-Over-Month<br>Change | November<br>2023 | Year-Over-Year<br>Change | Month-Over-Month<br>Change |  |
| \$99,999 or Less       | 0                 | _                        | _                          | _                | _                                  |                            | 1                | - 66.7%                  | - 50.0%                    |  |
| \$100,000 to \$199,999 | 2                 | _                        | - 33.3%                    | 2.0              | _                                  | + 100.0%                   | 1                | - 50.0%                  | - 66.7%                    |  |
| \$200,000 to \$449,999 | 9                 | + 800.0%                 | + 200.0%                   | 2.3              | + 350.0%                           | + 125.0%                   | 4                | + 100.0%                 | + 33.3%                    |  |
| \$450,000 or More      | 0                 | _                        | _                          | _                | _                                  | _                          | 0                | _                        | _                          |  |
| Total                  | 11                | + 450.0%                 | + 10.0%                    | 1.8              | + 541 7%                           | + 46 7%                    | 6                | - 14 3%                  | - 25.0%                    |  |

### **Buckingham County**

|                        | Total<br>Showings |                          |                            | (5               | Buyer Interest (Showings/Listings) |                            |                  | Managed<br>Listings      |                            |  |
|------------------------|-------------------|--------------------------|----------------------------|------------------|------------------------------------|----------------------------|------------------|--------------------------|----------------------------|--|
| Price Range            | November<br>2023  | Year-Over-Year<br>Change | Month-Over-Month<br>Change | November<br>2023 | Year-Over-Year<br>Change           | Month-Over-Month<br>Change | November<br>2023 | Year-Over-Year<br>Change | Month-Over-Month<br>Change |  |
| \$99,999 or Less       | 0                 | _                        | _                          | _                | _                                  |                            | 1                | 0.0%                     | 0.0%                       |  |
| \$100,000 to \$199,999 | 1                 | - 90.9%                  | - 83.3%                    | 0.3              | - 93.2%                            | - 79.2%                    | 4                | + 33.3%                  | - 20.0%                    |  |
| \$200,000 to \$449,999 | 4                 | - 33.3%                  | - 75.0%                    | 0.8              | - 20.0%                            | - 55.0%                    | 5                | - 16.7%                  | - 44.4%                    |  |
| \$450,000 or More      | 1                 | _                        | _                          | 0.5              | _                                  | _                          | 2                | 0.0%                     | - 33.3%                    |  |
| Total                  | 6                 | - 66.7%                  | - 73.9%                    | 0.5              | - 66.7%                            | - 60.9%                    | 12               | 0.0%                     | - 33.3%                    |  |

## **Caroline County**

|                        | Total<br>Showings |                          |                            | ()               | Buyer Interest (Showings/Listings) |                            |                  | Managed<br>Listings      |                            |  |
|------------------------|-------------------|--------------------------|----------------------------|------------------|------------------------------------|----------------------------|------------------|--------------------------|----------------------------|--|
| Price Range            | November<br>2023  | Year-Over-Year<br>Change | Month-Over-Month<br>Change | November<br>2023 | Year-Over-Year<br>Change           | Month-Over-Month<br>Change | November<br>2023 | Year-Over-Year<br>Change | Month-Over-Month<br>Change |  |
| \$99,999 or Less       | 3                 | + 200.0%                 | + 50.0%                    | 0.6              | + 260.0%                           | + 20.0%                    | 5                | - 16.7%                  | + 25.0%                    |  |
| \$100,000 to \$199,999 | 16                | + 700.0%                 | + 100.0%                   | 2.7              | + 433.3%                           | + 100.0%                   | 6                | + 50.0%                  | 0.0%                       |  |
| \$200,000 to \$449,999 | 29                | + 70.6%                  | - 3.3%                     | 1.4              | + 78.7%                            | + 5.9%                     | 21               | - 4.5%                   | - 8.7%                     |  |
| \$450,000 or More      | 3                 | + 50.0%                  | - 57.1%                    | 0.8              | + 87.5%                            | - 46.4%                    | 4                | - 20.0%                  | - 20.0%                    |  |
| Total                  | 51                | + 131.8%                 | + 8.5%                     | 1.4              | + 138.3%                           | + 14.5%                    | 36               | - 2.7%                   | - 5.3%                     |  |

### **Charles City County**

|                        | Total<br>Showings |                          |                            | (:               | Buyer Interest (Showings/Listings) |                            |                  | Managed<br>Listings      |                            |  |
|------------------------|-------------------|--------------------------|----------------------------|------------------|------------------------------------|----------------------------|------------------|--------------------------|----------------------------|--|
| Price Range            | November<br>2023  | Year-Over-Year<br>Change | Month-Over-Month<br>Change | November<br>2023 | Year-Over-Year<br>Change           | Month-Over-Month<br>Change | November<br>2023 | Year-Over-Year<br>Change | Month-Over-Month<br>Change |  |
| \$99,999 or Less       | 8                 | + 14.3%                  | - 38.5%                    | 4.0              | - 42.9%                            | + 84.6%                    | 2                | + 100.0%                 | - 66.7%                    |  |
| \$100,000 to \$199,999 | 0                 | _                        | _                          | _                | _                                  |                            | 0                | _                        | _                          |  |
| \$200,000 to \$449,999 | 12                | - 47.8%                  | - 7.7%                     | 2.4              | + 25.2%                            | - 44.6%                    | 5                | - 58.3%                  | + 66.7%                    |  |
| \$450,000 or More      | 11                | _                        | + 37.5%                    | 2.2              | _                                  | + 37.5%                    | 5                | + 150.0%                 | 0.0%                       |  |
| Total                  | 31                | + 3.3%                   | - 8.8%                     | 2.6              | + 46.4%                            | + 6.4%                     | 12               | - 29.4%                  | - 14.3%                    |  |

### **Charlotte County**

|                        | Total<br>Showings |                          |                            | (:               | Buyer Interest (Showings/Listings) |                            |                  | Managed<br>Listings      |                            |  |
|------------------------|-------------------|--------------------------|----------------------------|------------------|------------------------------------|----------------------------|------------------|--------------------------|----------------------------|--|
| Price Range            | November<br>2023  | Year-Over-Year<br>Change | Month-Over-Month<br>Change | November<br>2023 | Year-Over-Year<br>Change           | Month-Over-Month<br>Change | November<br>2023 | Year-Over-Year<br>Change | Month-Over-Month<br>Change |  |
| \$99,999 or Less       | 0                 | _                        | _                          | _                | _                                  |                            | 0                | _                        | _                          |  |
| \$100,000 to \$199,999 | 0                 | _                        | _                          | _                | _                                  | _                          | 0                | _                        | _                          |  |
| \$200,000 to \$449,999 | 0                 | _                        | _                          | _                | _                                  | _                          | 0                | _                        | _                          |  |
| \$450,000 or More      | 2                 | _                        | _                          | 2.0              | _                                  | _                          | 1                | _                        | 0.0%                       |  |
| Total                  | 2                 | + 100.0%                 |                            | 2.0              | + 300.0%                           |                            | 1                | - 50.0%                  | 0.0%                       |  |