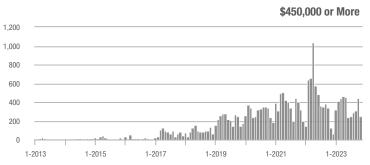

### **Amelia County**

|                        | Total<br>Showings |                          |                            | (5               | Buyer Interest (Showings/Listings) |                            |                  | Managed<br>Listings      |                            |  |
|------------------------|-------------------|--------------------------|----------------------------|------------------|------------------------------------|----------------------------|------------------|--------------------------|----------------------------|--|
| Price Range            | November<br>2023  | Year-Over-Year<br>Change | Month-Over-Month<br>Change | November<br>2023 | Year-Over-Year<br>Change           | Month-Over-Month<br>Change | November<br>2023 | Year-Over-Year<br>Change | Month-Over-Month<br>Change |  |
| \$99,999 or Less       | 0                 | _                        | _                          | _                | _                                  |                            | 3                | - 40.0%                  | 0.0%                       |  |
| \$100,000 to \$199,999 | 4                 | + 33.3%                  | - 71.4%                    | 4.0              | + 300.0%                           | + 42.9%                    | 1                | - 66.7%                  | - 80.0%                    |  |
| \$200,000 to \$449,999 | 50                | - 16.7%                  | + 31.6%                    | 2.6              | - 3.5%                             | + 17.7%                    | 19               | - 13.6%                  | + 11.8%                    |  |
| \$450,000 or More      | 10                | + 150.0%                 | - 64.3%                    | 1.7              | + 108.3%                           | - 70.2%                    | 6                | + 20.0%                  | + 20.0%                    |  |
| Total                  | 64                | - 22.9%                  | - 21.0%                    | 2.2              | - 6.9%                             | - 18.3%                    | 29               | - 17.1%                  | - 3.3%                     |  |