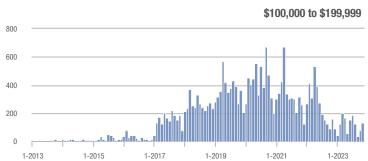

#### **Showings**

0.5

1-2013

1-2014

1-2015

1-2016

1-2017

1-2018

1-2021

1-2022

1-2023