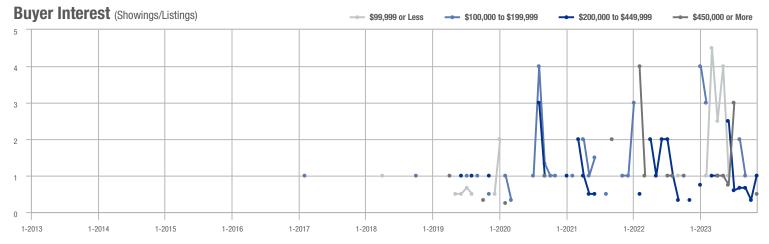

### **Amelia County**

|                        | Total<br>Showings |                          |                            | (5               | Buyer Interest (Showings/Listings) |                            |                  | Managed<br>Listings      |                            |  |
|------------------------|-------------------|--------------------------|----------------------------|------------------|------------------------------------|----------------------------|------------------|--------------------------|----------------------------|--|
| Price Range            | November<br>2023  | Year-Over-Year<br>Change | Month-Over-Month<br>Change | November<br>2023 | Year-Over-Year<br>Change           | Month-Over-Month<br>Change | November<br>2023 | Year-Over-Year<br>Change | Month-Over-Month<br>Change |  |
| \$99,999 or Less       | 0                 | _                        | _                          | _                | _                                  |                            | 3                | - 40.0%                  | 0.0%                       |  |
| \$100,000 to \$199,999 | 4                 | + 33.3%                  | - 71.4%                    | 4.0              | + 300.0%                           | + 42.9%                    | 1                | - 66.7%                  | - 80.0%                    |  |
| \$200,000 to \$449,999 | 50                | - 16.7%                  | + 31.6%                    | 2.6              | - 3.5%                             | + 17.7%                    | 19               | - 13.6%                  | + 11.8%                    |  |
| \$450,000 or More      | 10                | + 150.0%                 | - 64.3%                    | 1.7              | + 108.3%                           | - 70.2%                    | 6                | + 20.0%                  | + 20.0%                    |  |
| Total                  | 64                | - 22.9%                  | - 21.0%                    | 2.2              | - 6.9%                             | - 18.3%                    | 29               | - 17.1%                  | - 3.3%                     |  |