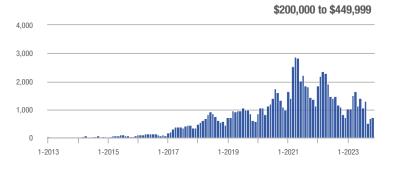

| \$200,000 to \$449,999 | 733              | - 8.9%                   | + 9.4%                     | 5.0              | + 0.3%                             | + 8.7%                     | 147              | - 9.3%                   | + 0.7%                     |  |
| \$450,000 or More      | 61               | - 15.3%                  | - 34.4%                    | 2.3              | - 9.0%                             | - 7.7%                     | 27               | - 6.9%                   | - 28.9%                    |  |
| Total                  | 875              | - 9.0%                   | + 1.5%                     | 4.6              | - 2.3%                             | + 10.1%                    | 189              | - 6.9%                   | - 7.8%                     |  |















|                        | Total<br>Showings |                          |                            | (5               | Buyer Interest (Showings/Listings) |                            |                  | Managed<br>Listings      |                            |  |
|------------------------|-------------------|--------------------------|----------------------------|------------------|------------------------------------|----------------------------|------------------|--------------------------|----------------------------|--|
| Price Range            | November<br>2023  | Year-Over-Year<br>Change | Month-Over-Month<br>Change | November<br>2023 | Year-Over-Year<br>Change           | Month-Over-Month<br>Change | November<br>2023 | Year-Over-Year<br>Change | Month-Over-Month<br>Chan