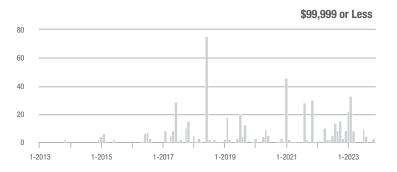

#### **Showings**

0.5

1-2013

1-2014

1-2015

1-2016

1-2017

1-2018

1-2021

1-2022

1-2023