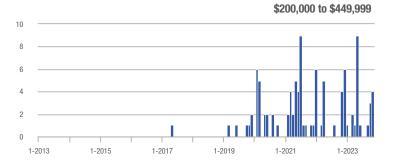

### **Amelia County**

|                        | Total<br>Showings |                          |                            | (5               | Buyer Interest (Showings/Listings) |                            |                  | Managed<br>Listings      |                            |  |
|------------------------|-------------------|--------------------------|----------------------------|------------------|------------------------------------|----------------------------|------------------|--------------------------|----------------------------|--|
| Price Range            | November<br>2023  | Year-Over-Year<br>Change | Month-Over-Month<br>Change | November<br>2023 | Year-Over-Year<br>Change           | Month-Over-Month<br>Change | November<br>2023 | Year-Over-Year<br>Change | Month-Over-Month<br>Change |  |
| \$99,999 or Less       | 0                 | _                        | _                          | _                | _                                  |                            | 3                | - 40.0%                  | 0.0%                       |  |
| \$100,000 to \$199,999 | 4                 | + 33.3%                  | - 71.4%                    | 4.0              | + 300.0%                           | + 42.9%                    | 1                | - 66.7%                  | - 80.0%                    |  |
| \$200,000 to \$449,999 | 50                | - 16.7%                  | + 31.6%                    | 2.6              | - 3.5%                             | + 17.7%                    | 19               | - 13.6%                  | + 11.8%                    |  |
| \$450,000 or More      | 10                | + 150.0%                 | - 64.3%                    | 1.7              | + 108.3%                           | - 70.2%                    | 6                | + 20.0%                  | + 20.0%                    |  |
| Total                  | 64                | - 22.9%                  | - 21.0%                    | 2.2              | - 6.9%                             | - 18.3%                    | 29               | - 17.1%                  | - 3.3%                     |  |