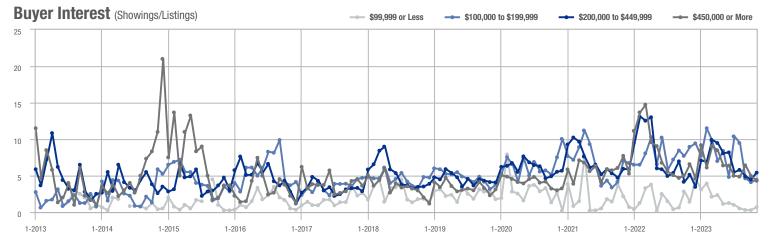

,000 to \$449,999 | 622               | + 9.3%                   | + 23.2%                    | 5.4              | + 5.5%                             | + 21.0%                    | 115              | + 3.6%                   | + 1.8%                     |  |
| \$450,000 or More      | 378               | - 16.7%                  | - 10.6%                    | 4.3              | - 34.7%                            | - 13.7%                    | 88               | + 27.5%                  | + 3.5%                     |  |
| Total                  | 1,102             | - 8.2%                   | + 8.6%                     | 4.6              | - 20.4%                            | + 5.9%                     | 242              | + 15.2%                  | + 2.5%                     |  |















|                        | Total<br>Showings |                          |                            | (5               | Buyer Interest (Showings/Listings) |                            |                  | Managed<br>Listings      |                            |  |
|------------------------|-------------------|--------------------------|----------------------------|------------------|------------------------------------|----------------------------|------------------|--------------------------|----------------------------|--|
| Price Range            | November<br>2023  | Year-Over-Year<br>Change | Month-Over-Month<br>Change | November<br>2023 | Year-Over-Year<br>Change           | Month-Over-Month<br>Change | November<br>2023 | Year-Over-Year<br>Change | Month-Over-Month<br>Change |