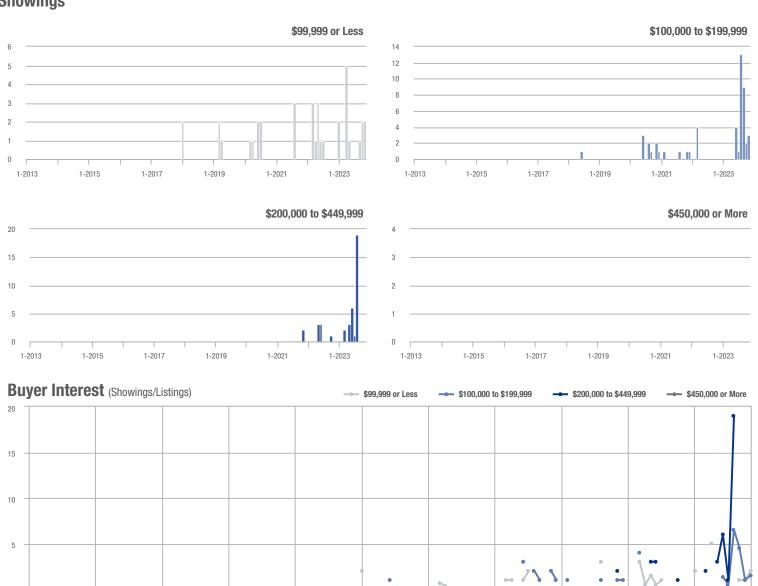

\$449,999 | 0                | _                        | _                          | _                | _                                  |                            | 0                | _                        | _                          |  |
| \$450,000 or More      | 0                | _                        | _                          | _                | _                                  | _                          | 0                | _                        | _                          |  |
| Total                  | 5                |                          | + 25.0%                    | 17               |                                    | + 66 7%                    | 3                | + 50.0%                  | - 25.0%                    |  |

#### **Showings**



1-2019

1-2018

1-2022

1-2023





### **Essex County**

|                        |                  | Total<br>Showin          | gs                         | (5               | Buyer Into<br>Showings/L |                            | Managed<br>Listings |                          |                            |
|------------------------|------------------|--------------------------|----------------------------|------------------|--------------------------|----------------------------|---------------------|--------------------------|----------------------------|
| Price Range            | November<br>2023 | Year-Over-Year<br>Change | Month-Over-Month<br>Change | November<br>2023 | Year-Over-Year<br>Change | Month-Over-Month<br>Change | November<br>2023    | Year-Over-Year<br>Change | Mont