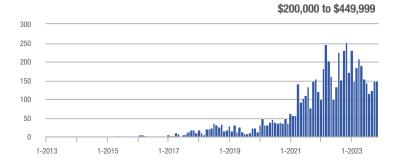

#### **Showings**

0.5

1-2013

1-2014

1-2015

1-2016

1-2017

1-2018

1-2021

1-2022

1-2023