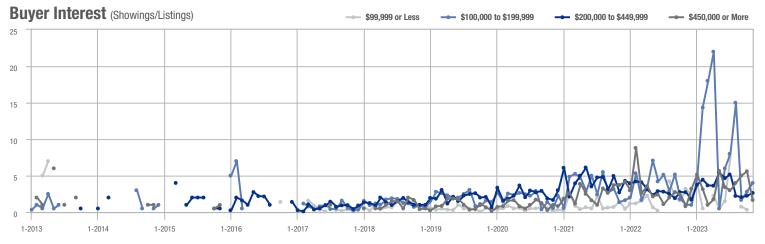

### **Amelia County**

|                        | Total<br>Showings |                          |                            | (5               | Buyer Interest (Showings/Listings) |                            |                  | Managed<br>Listings      |                            |  |
|------------------------|-------------------|--------------------------|----------------------------|------------------|------------------------------------|----------------------------|------------------|--------------------------|----------------------------|--|
| Price Range            | November<br>2023  | Year-Over-Year<br>Change | Month-Over-Month<br>Change | November<br>2023 | Year-Over-Year<br>Change           | Month-Over-Month<br>Change | November<br>2023 | Year-Over-Year<br>Change | Month-Over-Month<br>Change |  |
| \$99,999 or Less       | 0                 | _                        | _                          | _                | _                                  |                            | 3                | - 40.0%                  | 0.0%                       |  |
| \$100,000 to \$199,999 | 4                 | + 33.3%                  | - 71.4%                    | 4.0              | + 300.0%                           | + 42.9%                    | 1                | - 66.7%                  | - 80.0%                    |  |
| \$200,000 to \$449,999 | 50                | - 16.7%                  | + 31.6%                    | 2.6              | - 3.5%                             | + 17.7%                    | 19               | - 13.6%                  | + 11.8%                    |  |
| \$450,000 or More      | 10                | + 150.0%                 | - 64.3%                    | 1.7              | + 108.3%                           | - 70.2%                    | 6                | + 20.0%                  | + 20.0%                    |  |
| Total                  | 64                | - 22.9%                  | - 21.0%                    | 2.2              | - 6.9%                             | - 18.3%                    | 29               | - 17.1%                  | - 3.3%                     |  |

**Appomattox County** 

|                        | Total<br>Showings |                          |                            | (                | Buyer Interest (Showings/Listings) |                            |                  | Managed<br>Listings      |                            |  |
|------------------------|-------------------|--------------------------|----------------------------|------------------|------------------------------------|----------------------------|------------------|--------------------------|----------------------------|--|
| Price Range            | November<br>2023  | Year-Over-Year<br>Change | Month-Over-Month<br>Change | November<br>2023 | Year-Over-Year<br>Change           | Month-Over-Month<br>Change | November<br>2023 | Year-Over-Year<br>Change | Month-Over-Month<br>Change |  |
| \$99,999 or Less       | 0                 | _                        | _                          | _                | _                                  | _                          | 0                | _                        |                            |  |
| \$100,000 to \$199,999 | 2                 | _                        | _                          | 2.0              | _                                  | _                          | 1                | _                        | _                          |  |
| \$200,000 to \$449,999 | 0                 | _                        | _                          |                  | _                                  | _                          | 0                | _                        | _                          |  |
| \$450,000 or More      | 0                 | _                        | _                          |                  | _                                  | _                          | 0                | _                        | _                          |  |
| Total                  | 2                 |                          | _                          | 2.0              |                                    |                            | 1                | _                        |                            |  |

## **Brunswick County**

|                        | Total<br>Showings |                          |                            | (;               | Buyer Interest (Showings/Listings) |                            |                  | Managed<br>Listings      |                            |  |
|------------------------|-------------------|--------------------------|----------------------------|------------------|------------------------------------|----------------------------|------------------|--------------------------|----------------------------|--|
| Price Range            | November<br>2023  | Year-Over-Year<br>Change | Month-Over-Month<br>Change | November<br>2023 | Year-Over-Year<br>Change           | Month-Over-Month<br>Change | November<br>2023 | Year-Over-Year<br>Change | Month-Over-Month<br>Change |  |
| \$99,999 or Less       | 0                 | _                        | _                          | _                | _                                  |                            | 1                | - 66.7%                  | - 50.0%                    |  |
| \$100,000 to \$199,999 | 2                 | _                        | - 33.3%                    | 2.0              | _                                  | + 100.0%                   | 1                | - 50.0%                  | - 66.7%                    |  |
| \$200,000 to \$449,999 | 9                 | + 800.0%                 | + 200.0%                   | 2.3              | + 350.0%                           | + 125.0%                   | 4                | + 100.0%                 | + 33.3%                    |  |
| \$450,000 or More      | 0                 | _                        | _                          | _                | _                                  | _                          | 0                | _                        | _                          |  |
| Total                  | 11                | + 450.0%                 | + 10.0%                    | 1.8              | + 541 7%                           | + 46 7%                    | 6                | - 14 3%                  | - 25.0%                    |  |

### **Buckingham County**

|                        | Total<br>Showings |                          |                            | (5               | Buyer Interest (Showings/Listings) |                            |                  | Managed<br>Listings      |                            |  |
|------------------------|-------------------|--------------------------|----------------------------|------------------|------------------------------------|----------------------------|------------------|--------------------------|----------------------------|--|
| Price Range            | November<br>2023  | Year-Over-Year<br>Change | Month-Over-Month<br>Change | November<br>2023 | Year-Over-Year<br>Change           | Month-Over-Month<br>Change | November<br>2023 | Year-Over-Year<br>Change | Month-Over-Month<br>Change |  |
| \$99,999 or Less       | 0                 | _                        | _                          | _                | _                                  |                            | 1                | 0.0%                     | 0.0%                       |  |
| \$100,000 to \$199,999 | 1                 | - 90.9%                  | - 83.3%                    | 0.3              | - 93.2%                            | - 79.2%                    | 4                | + 33.3%                  | - 20.0%                    |  |
| \$200,000 to \$449,999 | 4                 | - 33.3%                  | - 75.0%                    | 0.8              | - 20.0%                            | - 55.0%                    | 5                | - 16.7%                  | - 44.4%                    |  |
| \$450,000 or More      | 1                 | _                        | _                          | 0.5              | _                                  | _                          | 2                | 0.0%                     | - 33.3%                    |  |
| Total                  | 6                 | - 66.7%                  | - 73.9%                    | 0.5              | - 66.7%                            | - 60.9%                    | 12               | 0.0%                     | - 33.3%                    |  |

## **Caroline County**

|                        | Total<br>Showings |                          |                            | ()               | Buyer Interest (Showings/Listings) |                            |                  | Managed<br>Listings      |                            |  |
|------------------------|-------------------|--------------------------|----------------------------|------------------|------------------------------------|----------------------------|------------------|--------------------------|----------------------------|--|
| Price Range            | November<br>2023  | Year-Over-Year<br>Change | Month-Over-Month<br>Change | November<br>2023 | Year-Over-Year<br>Change           | Month-Over-Month<br>Change | November<br>2023 | Year-Over-Year<br>Change | Month-Over-Month<br>Change |  |
| \$99,999 or Less       | 3                 | + 200.0%                 | + 50.0%                    | 0.6              | + 260.0%                           | + 20.0%                    | 5                | - 16.7%                  | + 25.0%                    |  |
| \$100,000 to \$199,999 | 16                | + 700.0%                 | + 100.0%                   | 2.7              | + 433.3%                           | + 100.0%                   | 6                | + 50.0%                  | 0.0%                       |  |
| \$200,000 to \$449,999 | 29                | + 70.6%                  | - 3.3%                     | 1.4              | + 78.7%                            | + 5.9%                     | 21               | - 4.5%                   | - 8.7%                     |  |
| \$450,000 or More      | 3                 | + 50.0%                  | - 57.1%                    | 0.8              | + 87.5%                            | - 46.4%                    | 4                | - 20.0%                  | - 20.0%                    |  |
| Total                  | 51                | + 131.8%                 | + 8.5%                     | 1.4              | + 138.3%                           | + 14.5%                    | 36               | - 2.7%                   | - 5.3%                     |  |

### **Charles City County**

|                        | Total<br>Showings |                          |                            | (:               | Buyer Interest (Showings/Listings) |                            |                  | Managed<br>Listings      |                            |  |
|------------------------|-------------------|--------------------------|----------------------------|------------------|------------------------------------|----------------------------|------------------|--------------------------|----------------------------|--|
| Price Range            | November<br>2023  | Year-Over-Year<br>Change | Month-Over-Month<br>Change | November<br>2023 | Year-Over-Year<br>Change           | Month-Over-Month<br>Change | November<br>2023 | Year-Over-Year<br>Change | Month-Over-Month<br>Change |  |
| \$99,999 or Less       | 8                 | + 14.3%                  | - 38.5%                    | 4.0              | - 42.9%                            | + 84.6%                    | 2                | + 100.0%                 | - 66.7%                    |  |
| \$100,000 to \$199,999 | 0                 | _                        | _                          | _                | _                                  |                            | 0                | _                        | _                          |  |
| \$200,000 to \$449,999 | 12                | - 47.8%                  | - 7.7%                     | 2.4              | + 25.2%                            | - 44.6%                    | 5                | - 58.3%                  | + 66.7%                    |  |
| \$450,000 or More      | 11                | _                        | + 37.5%                    | 2.2              | _                                  | + 37.5%                    | 5                | + 150.0%                 | 0.0%                       |  |
| Total                  | 31                | + 3.3%                   | - 8.8%                     | 2.6              | + 46.4%                            | + 6.4%                     | 12               | - 29.4%                  | - 14.3%                    |  |

### **Charlotte County**

|                        | Total<br>Showings |                          |                            | (:               | Buyer Interest (Showings/Listings) |                            |                  | Managed<br>Listings      |                            |  |
|------------------------|-------------------|--------------------------|----------------------------|------------------|------------------------------------|----------------------------|------------------|--------------------------|----------------------------|--|
| Price Range            | November<br>2023  | Year-Over-Year<br>Change | Month-Over-Month<br>Change | November<br>2023 | Year-Over-Year<br>Change           | Month-Over-Month<br>Change | November<br>2023 | Year-Over-Year<br>Change | Month-Over-Month<br>Change |  |
| \$99,999 or Less       | 0                 | _                        | _                          | _                | _                                  |                            | 0                | _                        | _                          |  |
| \$100,000 to \$199,999 | 0                 | _                        | _                          | _                | _                                  | _                          | 0                | _                        | _                          |  |
| \$200,000 to \$449,999 | 0                 | _                        | _                          | _                | _                                  | _                          | 0                | _                        | _                          |  |
| \$450,000 or More      | 2                 | _                        | _                          | 2.0              | _                                  | _                          | 1                | _                        | 0.0%                       |  |
| Total                  | 2                 | + 100.0%                 |                            | 2.0              | + 300.0%                           |                            | 1                | - 50.0%                  | 0.0%                       |  |