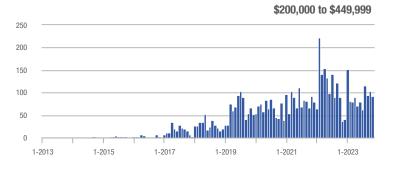

|  |
| \$200,000 to \$449,999 | 92               | + 155.6%                 | - 10.7%                    | 2.0              | + 122.2%                 | + 1.0%                     | 46                  | + 15.0%                  | - 11.5%                    |  |
| \$450,000 or More      | 7                | + 133.3%                 | - 58.8%                    | 0.6              | + 230.6%                 | - 38.2%                    | 12                  | - 29.4%                  | - 33.3%                    |  |
| Total                  | 105              | + 105.9%                 | - 24.5%                    | 1.6              | + 127.7%                 | - 6.1%                     | 66                  | - 9.6%                   | - 19.5%                    |  |















## **Lunenburg County**

|                        |                  | Total<br>Showin          |                            | (                | Buyer Interest (Showings/Listings) |                            |                  | Managed<br>Listings      |                            |  |
|------------------------|------------------|--------------------------|----------------------------|------------------|------------------------------------|----------------------------|------------------|--------------------------|----------------------------|--|
| Price Range            | November<br>2023 | Year-Over-Year<br>Change | Month-Over-Month<br>Change | November<br>2023 | Year-Over-Year<br>Change           | Month-Over-Month<br>Change | November<br>2023 | Year-Over-Year<br>Change | Mo