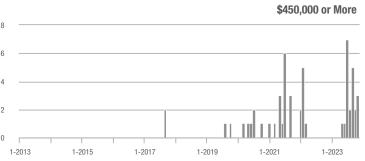

### **Amelia County**

|                        | Total<br>Showings |                          |                            | (5               | Buyer Interest (Showings/Listings) |                            |                  | Managed<br>Listings      |                            |  |
|------------------------|-------------------|--------------------------|----------------------------|------------------|------------------------------------|----------------------------|------------------|--------------------------|----------------------------|--|
| Price Range            | November<br>2023  | Year-Over-Year<br>Change | Month-Over-Month<br>Change | November<br>2023 | Year-Over-Year<br>Change           | Month-Over-Month<br>Change | November<br>2023 | Year-Over-Year<br>Change | Month-Over-Month<br>Change |  |
| \$99,999 or Less       | 0                 | _                        | _                          | _                | _                                  |                            | 3                | - 40.0%                  | 0.0%                       |  |
| \$100,000 to \$199,999 | 4                 | + 33.3%                  | - 71.4%                    | 4.0              | + 300.0%                           | + 42.9%                    | 1                | - 66.7%                  | - 80.0%                    |  |
| \$200,000 to \$449,999 | 50                | - 16.7%                  | + 31.6%                    | 2.6              | - 3.5%                             | + 17.7%                    | 19               | - 13.6%                  | + 11.8%                    |  |
| \$450,000 or More      | 10                | + 150.0%                 | - 64.3%                    | 1.7              | + 108.3%                           | - 70.2%                    | 6                | + 20.0%                  | + 20.0%                    |  |
| Total                  | 64                | - 22.9%                  | - 21.0%                    | 2.2              | - 6.9%                             | - 18.3%                    | 29               | - 17.1%                  | - 3.3%                     |  |