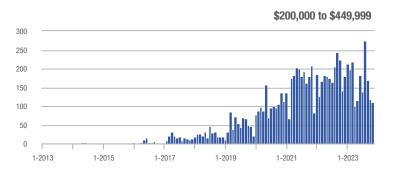

#### **Showings**

0.5

1-2013

1-2014

1-2015

1-2016

1-2017

1-2018

1-2021

1-2022

1-2023