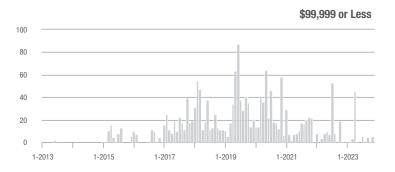

## **Caroline County**

|                        | Total<br>Showings |                          |                            | ()               | Buyer Interest (Showings/Listings) |                            |                  | Managed<br>Listings      |                            |  |
|------------------------|-------------------|--------------------------|----------------------------|------------------|------------------------------------|----------------------------|------------------|--------------------------|----------------------------|--|
| Price Range            | November<br>2023  | Year-Over-Year<br>Change | Month-Over-Month<br>Change | November<br>2023 | Year-Over-Year<br>Change           | Month-Over-Month<br>Change | November<br>2023 | Year-Over-Year<br>Change | Month-Over-Month<br>Change |  |
| \$99,999 or Less       | 3                 | + 200.0%                 | + 50.0%                    | 0.6              | + 260.0%                           | + 20.0%                    | 5                | - 16.7%                  | + 25.0%                    |  |
| \$100,000 to \$199,999 | 16                | + 700.0%                 | + 100.0%                   | 2.7              | + 433.3%                           | + 100.0%                   | 6                | + 50.0%                  | 0.0%                       |  |
| \$200,000 to \$449,999 | 29                | + 70.6%                  | - 3.3%                     | 1.4              | + 78.7%                            | + 5.9%                     | 21               | - 4.5%                   | - 8.7%                     |  |
| \$450,000 or More      | 3                 | + 50.0%                  | - 57.1%                    | 0.8              | + 87.5%                            | - 46.4%                    | 4                | - 20.0%                  | - 20.0%                    |  |
| Total                  | 51                | + 131.8%                 | + 8.5%                     | 1.4              | + 138.3%                           | + 14.5%                    | 36               | - 2.7%                   | - 5.3%                     |  |

## **Chesterfield County**

|                        | Total<br>Showings |                          |                            | (5               | Buyer Interest (Showings/Listings) |                            |                  | Managed<br>Listings      |                            |  |
|------------------------|-------------------|--------------------------|----------------------------|------------------|------------------------------------|----------------------------|------------------|--------------------------|----------------------------|--|
| Price Range            | November<br>2023  | Year-Over-Year<br>Change | Month-Over-Month<br>Change | November<br>2023 | Year-Over-Year<br>Change           | Month-Over-Month<br>Change | November<br>2023 | Year-Over-Year<br>Change | Month-Over-Month<br>Change |  |
| \$99,999 or Less       | 10                | - 77.8%                  | - 37.5%                    | 0.4              | - 85.8%                            | - 40.0%                    | 25               | + 56.3%                  | + 4.2%                     |  |
| \$100,000 to \$199,999 | 143               | - 12.8%                  | - 19.7%                    | 14.3             | + 126.7%                           | + 68.7%                    | 10               | - 61.5%                  | - 52.4%                    |  |
| \$200,000 to \$449,999 | 2,526             | - 7.2%                   | + 4.0%                     | 5.9              | + 1.2%                             | + 8.1%                     | 430              | - 8.3%                   | - 3.8%                     |  |
| \$450,000 or More      | 839               | + 8.1%                   | - 19.6%                    | 3.1              | - 12.1%                            | - 0.4%                     | 268              | + 22.9%                  | - 19.3%                    |  |
| Total                  | 3,518             | - 5.1%                   | - 4.0%                     | 4.8              | - 5.6%                             | + 7.9%                     | 733              | + 0.5%                   | - 11.0%                    |  |

### **Henrico County**

|                        | Total<br>Showings |                          |                            | (5               | Buyer Interest (Showings/Listings) |                            |                  | Managed<br>Listings      |                            |  |
|------------------------|-------------------|--------------------------|----------------------------|------------------|------------------------------------|----------------------------|------------------|--------------------------|----------------------------|--|
| Price Range            | November<br>2023  | Year-Over-Year<br>Change | Month-Over-Month<br>Change | November<br>2023 | Year-Over-Year<br>Change           | Month-Over-Month<br>Change | November<br>2023 | Year-Over-Year<br>Change | Month-Over-Month<br>Change |  |
| \$99,999 or Less       | 31                | + 158.3%                 | + 72.2%                    | 1.0              | + 80.8%                            | + 60.7%                    | 30               | + 42.9%                  | + 7.1%                     |  |
| \$100,000 to \$199,999 | 298               | + 7.6%                   | + 59.4%                    | 11.9             | + 85.0%                            | + 72.1%                    | 25               | - 41.9%                  | - 7.4%                     |  |
| \$200,000 to \$449,999 | 1,943             | - 3.3%                   | - 12.5%                    | 6.1              | + 10.1%                            | - 1.2%                     | 319              | - 12.1%                  | - 11.4%                    |  |
| \$450,000 or More      | 1,148             | + 50.5%                  | - 7.9%                     | 5.5              | + 17.5%                            | - 1.3%                     | 210              | + 28.0%                  | - 6.7%                     |  |
| Total                  | 3,420             | + 11.7%                  | - 6.8%                     | 5.9              | + 13.1%                            | + 2.1%                     | 584              | - 1.2%                   | - 8.8%                     |  |