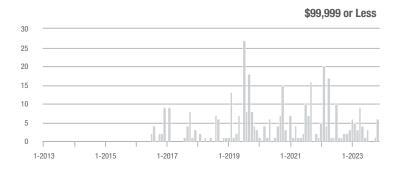

|  |
| \$200,000 to \$449,999 | 92               | + 155.6%                 | - 10.7%                    | 2.0              | + 122.2%                 | + 1.0%                     | 46                  | + 15.0%                  | - 11.5%                    |  |
| \$450,000 or More      | 7                | + 133.3%                 | - 58.8%                    | 0.6              | + 230.6%                 | - 38.2%                    | 12                  | - 29.4%                  | - 33.3%                    |  |
| Total                  | 105              | + 105.9%                 | - 24.5%                    | 1.6              | + 127.7%                 | - 6.1%                     | 66                  | - 9.6%                   | - 19.5%                    |  |















## **Lunenburg County**

|                        |                  | Total<br>Showin          |                            | (                | Buyer Interest (Showings/Listings) |                            |                  | Managed<br>Listings      |                            |  |
|------------------------|------------------|--------------------------|----------------------------|------------------|------------------------------------|----------------------------|------------------|--------------------------|----------------------------|--|
| Price Range            | November<br>2023 | Year-Over-Year<br>Change | Month-Over-Month<br>Change | November<br>2023 | Year-Over-Year<br>Change           | Month-Over-Month<br>Change | November<br>2023 | Year-Over-Year<br>Change