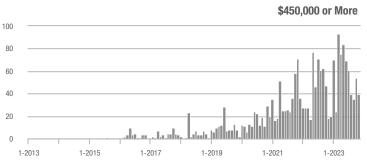

# **New Kent County**

|                        |                  | Total<br>Showin          | gs                         | (5               | Buyer Into<br>Showings/L |                            | Managed<br>Listings |                          |                            |
|------------------------|------------------|--------------------------|----------------------------|------------------|--------------------------|----------------------------|---------------------|--------------------------|----------------------------|
| Price Range            | November<br>2023 | Year-Over-Year<br>Change | Month-Over-Month<br>Change | November<br>2023 | Year-Over-Year<br>Change | Month-Over-Month<br>Change | November<br>2023    | Year-Over-Year<br>Change | Month-Over-Month<br>Change |
| \$99,999 or Less       | 0                | _                        | _                          | _                | _                        |                            | 2                   | 0.0%                     | 0.0%                       |
| \$100,000 to \$199,999 | 3                | - 92.5%                  | - 25.0%                    | 0.8              | - 88.8%                  | - 43.8%                    | 4                   | - 33.3%                  | + 33.3%                    |
| \$200,000 to \$449,999 | 67               | + 28.8%                  | - 42.2%                    | 2.5              | + 9.8%                   | - 23.0%                    | 27                  | + 17.4%                  | - 25.0%                    |
| \$450,000 or More      | 39               | + 116.7%                 | - 27.8%                    | 1.1              | + 23.0%                  | - 23.9%                    | 37                  | + 76.2%                  | - 5.1%                     |
| Total                  | 109              | - 1.8%                   | - 38.1%                    | 1.6              | - 27.1%                  | - 29.2%                    | 70                  | + 34.6%                  | - 12.5%                    |