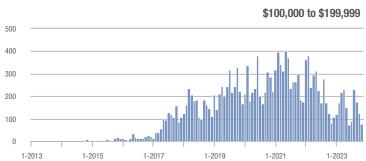

### **Amelia County**

|                        | Total<br>Showings |                          |                            | (5               | Buyer Interest (Showings/Listings) |                            |                  | Managed<br>Listings      |                            |  |
|------------------------|-------------------|--------------------------|----------------------------|------------------|------------------------------------|----------------------------|------------------|--------------------------|----------------------------|--|
| Price Range            | November<br>2023  | Year-Over-Year<br>Change | Month-Over-Month<br>Change | November<br>2023 | Year-Over-Year<br>Change           | Month-Over-Month<br>Change | November<br>2023 | Year-Over-Year<br>Change | Month-Over-Month<br>Change |  |
| \$99,999 or Less       | 0                 | _                        | _                          | _                | _                                  |                            | 3                | - 40.0%                  | 0.0%                       |  |
| \$100,000 to \$199,999 | 4                 | + 33.3%                  | - 71.4%                    | 4.0              | + 300.0%                           | + 42.9%                    | 1                | - 66.7%                  | - 80.0%                    |  |
| \$200,000 to \$449,999 | 50                | - 16.7%                  | + 31.6%                    | 2.6              | - 3.5%                             | + 17.7%                    | 19               | - 13.6%                  | + 11.8%                    |  |
| \$450,000 or More      | 10                | + 150.0%                 | - 64.3%                    | 1.7              | + 108.3%                           | - 70.2%                    | 6                | + 20.0%                  | + 20.0%                    |  |
| Total                  | 64                | - 22.9%                  | - 21.0%                    | 2.2              | - 6.9%                             | - 18.3%                    | 29               | - 17.1%                  | - 3.3%                     |  |

**Appomattox County** 

|                        | Total<br>Showings |                          |                            | (                | Buyer Interest (Showings/Listings) |                            |                  | Managed<br>Listings      |                            |  |
|------------------------|-------------------|--------------------------|----------------------------|------------------|------------------------------------|----------------------------|------------------|--------------------------|----------------------------|--|
| Price Range            | November<br>2023  | Year-Over-Year<br>Change | Month-Over-Month<br>Change | November<br>2023 | Year-Over-Year<br>Change           | Month-Over-Month<br>Change | November<br>2023 | Year-Over-Year<br>Change | Month-Over-Month<br>Change |  |
| \$99,999 or Less       | 0                 | _                        | _                          | _                | _                                  | _                          | 0                | _                        |                            |  |
| \$100,000 to \$199,999 | 2                 | _                        | _                          | 2.0              | _                                  | _                          | 1                | _                        | _                          |  |
| \$200,000 to \$449,999 | 0                 | _                        | _                          |                  | _                                  | _                          | 0                | _                        | _                          |  |
| \$450,000 or More      | 0                 | _                        | _                          |                  | _                                  | _                          | 0                | _                        | _                          |  |
| Total                  | 2                 |                          | _                          | 2.0              |                                    |                            | 1                | _                        |                            |  |

## **Brunswick County**

|                        | Total<br>Showings |                          |                            | (;               | Buyer Interest (Showings/Listings) |                            |                  | Managed<br>Listings      |                            |  |
|------------------------|-------------------|--------------------------|----------------------------|------------------|------------------------------------|----------------------------|------------------|--------------------------|----------------------------|--|
| Price Range            | November<br>2023  | Year-Over-Year<br>Change | Month-Over-Month<br>Change | November<br>2023 | Year-Over-Year<br>Change           | Month-Over-Month<br>Change | November<br>2023 | Year-Over-Year<br>Change | Month-Over-Month<br>Change |  |
| \$99,999 or Less       | 0                 | _                        | _                          | _                | _                                  |                            | 1                | - 66.7%                  | - 50.0%                    |  |
| \$100,000 to \$199,999 | 2                 | _                        | - 33.3%                    | 2.0              | _                                  | + 100.0%                   | 1                | - 50.0%                  | - 66.7%                    |  |
| \$200,000 to \$449,999 | 9                 | + 800.0%                 | + 200.0%                   | 2.3              | + 350.0%                           | + 125.0%                   | 4                | + 100.0%                 | + 33.3%                    |  |
| \$450,000 or More      | 0                 | _                        | _                          | _                | _                                  | _                          | 0                | _                        | _                          |  |
| Total                  | 11                | + 450.0%                 | + 10.0%                    | 1.8              | + 541 7%                           | + 46 7%                    | 6                | - 14 3%                  | - 25.0%                    |  |

### **Buckingham County**

|                        | Total<br>Showings |                          |                            | (5               | Buyer Interest (Showings/Listings) |                            |                  | Managed<br>Listings      |                            |  |
|------------------------|-------------------|--------------------------|----------------------------|------------------|------------------------------------|----------------------------|------------------|--------------------------|----------------------------|--|
| Price Range            | November<br>2023  | Year-Over-Year<br>Change | Month-Over-Month<br>Change | November<br>2023 | Year-Over-Year<br>Change           | Month-Over-Month<br>Change | November<br>2023 | Year-Over-Year<br>Change | Month-Over-Month<br>Change |  |
| \$99,999 or Less       | 0                 | _                        | _                          | _                | _                                  |                            | 1                | 0.0%                     | 0.0%                       |  |
| \$100,000 to \$199,999 | 1                 | - 90.9%                  | - 83.3%                    | 0.3              | - 93.2%                            | - 79.2%                    | 4                | + 33.3%                  | - 20.0%                    |  |
| \$200,000 to \$449,999 | 4                 | - 33.3%                  | - 75.0%                    | 0.8              | - 20.0%                            | - 55.0%                    | 5                | - 16.7%                  | - 44.4%                    |  |
| \$450,000 or More      | 1                 | _                        | _                          | 0.5              | _                                  | _                          | 2                | 0.0%                     | - 33.3%                    |  |
| Total                  | 6                 | - 66.7%                  | - 73.9%                    | 0.5              | - 66.7%                            | - 60.9%                    | 12               | 0.0%                     | - 33.3%                    |  |

## **Caroline County**

|                        | Total<br>Showings |                          |                            | ()               | Buyer Interest (Showings/Listings) |                            |                  | Managed<br>Listings      |                            |  |
|------------------------|-------------------|--------------------------|----------------------------|------------------|------------------------------------|----------------------------|------------------|--------------------------|----------------------------|--|
| Price Range            | November<br>2023  | Year-Over-Year<br>Change | Month-Over-Month<br>Change | November<br>2023 | Year-Over-Year<br>Change           | Month-Over-Month<br>Change | November<br>2023 | Year-Over-Year<br>Change | Month-Over-Month<br>Change |  |
| \$99,999 or Less       | 3                 | + 200.0%                 | + 50.0%                    | 0.6              | + 260.0%                           | + 20.0%                    | 5                | - 16.7%                  | + 25.0%                    |  |
| \$100,000 to \$199,999 | 16                | + 700.0%                 | + 100.0%                   | 2.7              | + 433.3%                           | + 100.0%                   | 6                | + 50.0%                  | 0.0%                       |  |
| \$200,000 to \$449,999 | 29                | + 70.6%                  | - 3.3%                     | 1.4              | + 78.7%                            | + 5.9%                     | 21               | - 4.5%                   | - 8.7%                     |  |
| \$450,000 or More      | 3                 | + 50.0%                  | - 57.1%                    | 0.8              | + 87.5%                            | - 46.4%                    | 4                | - 20.0%                  | - 20.0%                    |  |
| Total                  | 51                | + 131.8%                 | + 8.5%                     | 1.4              | + 138.3%                           | + 14.5%                    | 36               | - 2.7%                   | - 5.3%                     |  |

### **Charles City County**

|                        | Total<br>Showings |                          |                            | (:               | Buyer Interest (Showings/Listings) |                            |                  | Managed<br>Listings      |                            |  |
|------------------------|-------------------|--------------------------|----------------------------|------------------|------------------------------------|----------------------------|------------------|--------------------------|----------------------------|--|
| Price Range            | November<br>2023  | Year-Over-Year<br>Change | Month-Over-Month<br>Change | November<br>2023 | Year-Over-Year<br>Change           | Month-Over-Month<br>Change | November<br>2023 | Year-Over-Year<br>Change | Month-Over-Month<br>Change |  |
| \$99,999 or Less       | 8                 | + 14.3%                  | - 38.5%                    | 4.0              | - 42.9%                            | + 84.6%                    | 2                | + 100.0%                 | - 66.7%                    |  |
| \$100,000 to \$199,999 | 0                 | _                        | _                          | _                | _                                  |                            | 0                | _                        | _                          |  |
| \$200,000 to \$449,999 | 12                | - 47.8%                  | - 7.7%                     | 2.4              | + 25.2%                            | - 44.6%                    | 5                | - 58.3%                  | + 66.7%                    |  |
| \$450,000 or More      | 11                | _                        | + 37.5%                    | 2.2              | _                                  | + 37.5%                    | 5                | + 150.0%                 | 0.0%                       |  |
| Total                  | 31                | + 3.3%                   | - 8.8%                     | 2.6              | + 46.4%                            | + 6.4%                     | 12               | - 29.4%                  | - 14.3%                    |  |

### **Charlotte County**

|                        | Total<br>Showings |                          |                            | (:               | Buyer Interest (Showings/Listings) |                            |                  | Managed<br>Listings      |                            |  |
|------------------------|-------------------|--------------------------|----------------------------|------------------|------------------------------------|----------------------------|------------------|--------------------------|----------------------------|--|
| Price Range            | November<br>2023  | Year-Over-Year<br>Change | Month-Over-Month<br>Change | November<br>2023 | Year-Over-Year<br>Change           | Month-Over-Month<br>Change | November<br>2023 | Year-Over-Year<br>Change | Month-Over-Month<br>Change |  |
| \$99,999 or Less       | 0                 | _                        | _                          | _                | _                                  |                            | 0                | _                        | _                          |  |
| \$100,000 to \$199,999 | 0                 | _                        | _                          | _                | _                                  | _                          | 0                | _                        | _                          |  |
| \$200,000 to \$449,999 | 0                 | _                        | _                          | _                | _                                  | _                          | 0                | _                        | _                          |  |
| \$450,000 or More      | 2                 | _                        | _                          | 2.0              | _                                  | _                          | 1                | _                        | 0.0%                       |  |
| Total                  | 2                 | + 100.0%                 |                            | 2.0              | + 300.0%                           |                            | 1                | - 50.0%                  | 0.0%                       |  |