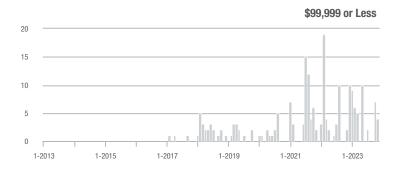

### **Amelia County**

|                        | Total<br>Showings |                          |                            | (5               | Buyer Interest (Showings/Listings) |                            |                  | Managed<br>Listings      |                            |  |
|------------------------|-------------------|--------------------------|----------------------------|------------------|------------------------------------|----------------------------|------------------|--------------------------|----------------------------|--|
| Price Range            | November<br>2023  | Year-Over-Year<br>Change | Month-Over-Month<br>Change | November<br>2023 | Year-Over-Year<br>Change           | Month-Over-Month<br>Change | November<br>2023 | Year-Over-Year<br>Change | Month-Over-Month<br>Change |  |
| \$99,999 or Less       | 0                 | _                        | _                          | _                | _                                  |                            | 3                | - 40.0%                  | 0.0%                       |  |
| \$100,000 to \$199,999 | 4                 | + 33.3%                  | - 71.4%                    | 4.0              | + 300.0%                           | + 42.9%                    | 1                | - 66.7%                  | - 80.0%                    |  |
| \$200,000 to \$449,999 | 50                | - 16.7%                  | + 31.6%                    | 2.6              | - 3.5%                             | + 17.7%                    | 19               | - 13.6%                  | + 11.8%                    |  |
| \$450,000 or More      | 10                | + 150.0%                 | - 64.3%                    | 1.7              | + 108.3%                           | - 70.2%                    | 6                | + 20.0%                  | + 20.0%                    |  |
| Total                  | 64                | - 22.9%                  | - 21.0%                    | 2.2              | - 6.9%                             | - 18.3%                    | 29               | - 17.1%                  | - 3.3%                     |  |