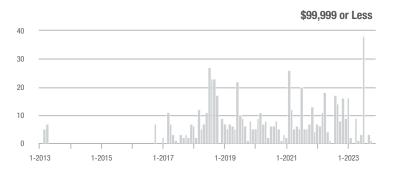

#### **Showings**

0.5

1-2013

1-2014

1-2015

1-2016

1-2017

1-2018

1-2021

1-2022

1-2023