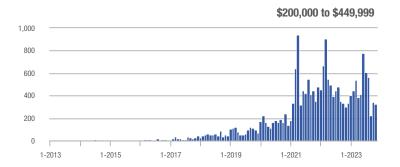

### **Amelia County**

|                        | Total<br>Showings |                          |                            | (5               | Buyer Interest (Showings/Listings) |                            |                  | Managed<br>Listings      |                            |  |
|------------------------|-------------------|--------------------------|----------------------------|------------------|------------------------------------|----------------------------|------------------|--------------------------|----------------------------|--|
| Price Range            | November<br>2023  | Year-Over-Year<br>Change | Month-Over-Month<br>Change | November<br>2023 | Year-Over-Year<br>Change           | Month-Over-Month<br>Change | November<br>2023 | Year-Over-Year<br>Change | Month-Over-Month<br>Change |  |
| \$99,999 or Less       | 0                 | _                        | _                          | _                | _                                  |                            | 3                | - 40.0%                  | 0.0%                       |  |
| \$100,000 to \$199,999 | 4                 | + 33.3%                  | - 71.4%                    | 4.0              | + 300.0%                           | + 42.9%                    | 1                | - 66.7%                  | - 80.0%                    |  |
| \$200,000 to \$449,999 | 50                | - 16.7%                  | + 31.6%                    | 2.6              | - 3.5%                             | + 17.7%                    | 19               | - 13.6%                  | + 11.8%                    |  |
| \$450,000 or More      | 10                | + 150.0%                 | - 64.3%                    | 1.7              | + 108.3%                           | - 70.2%                    | 6                | + 20.0%                  | + 20.0%                    |  |
| Total                  | 64                | - 22.9%                  | - 21.0%                    | 2.2              | - 6.9%                             | - 18.3%                    | 29               | - 17.1%                  | - 3.3%                     |  |

### **Buckingham County**

|                        | Total<br>Showings |                          |                            | (5               | Buyer Interest (Showings/Listings) |                            |                  | Managed<br>Listings      |                            |  |
|------------------------|-------------------|--------------------------|----------------------------|------------------|------------------------------------|----------------------------|------------------|--------------------------|----------------------------|--|
| Price Range            | November<br>2023  | Year-Over-Year<br>Change | Month-Over-Month<br>Change | November<br>2023 | Year-Over-Year<br>Change           | Month-Over-Month<br>Change | November<br>2023 | Year-Over-Year<br>Change | Month-Over-Month<br>Change |  |
| \$99,999 or Less       | 0                 | _                        | _                          | _                | _                                  |                            | 1                | 0.0%                     | 0.0%                       |  |
| \$100,000 to \$199,999 | 1                 | - 90.9%                  | - 83.3%                    | 0.3              | - 93.2%                            | - 79.2%                    | 4                | + 33.3%                  | - 20.0%                    |  |
| \$200,000 to \$449,999 | 4                 | - 33.3%                  | - 75.0%                    | 0.8              | - 20.0%                            | - 55.0%                    | 5                | - 16.7%                  | - 44.4%                    |  |
| \$450,000 or More      | 1                 | _                        | _                          | 0.5              | _                                  | _                          | 2                | 0.0%                     | - 33.3%                    |  |
| Total                  | 6                 | - 66.7%                  | - 73.9%                    | 0.5              | - 66.7%                            | - 60.9%                    | 12               | 0.0%                     | - 33.3%                    |  |

## **Caroline County**

|                        | Total<br>Showings |                          |                            | ()               | Buyer Interest (Showings/Listings) |                            |                  | Managed<br>Listings      |                            |  |
|------------------------|-------------------|--------------------------|----------------------------|------------------|------------------------------------|----------------------------|------------------|--------------------------|----------------------------|--|
| Price Range            | November<br>2023  | Year-Over-Year<br>Change | Month-Over-Month<br>Change | November<br>2023 | Year-Over-Year<br>Change           | Month-Over-Month<br>Change | November<br>2023 | Year-Over-Year<br>Change | Month-Over-Month<br>Change |  |
| \$99,999 or Less       | 3                 | + 200.0%                 | + 50.0%                    | 0.6              | + 260.0%                           | + 20.0%                    | 5                | - 16.7%                  | + 25.0%                    |  |
| \$100,000 to \$199,999 | 16                | + 700.0%                 | + 100.0%                   | 2.7              | + 433.3%                           | + 100.0%                   | 6                | + 50.0%                  | 0.0%                       |  |
| \$200,000 to \$449,999 | 29                | + 70.6%                  | - 3.3%                     | 1.4              | + 78.7%                            | + 5.9%                     | 21               | - 4.5%                   | - 8.7%                     |  |
| \$450,000 or More      | 3                 | + 50.0%                  | - 57.1%                    | 0.8              | + 87.5%                            | - 46.4%                    | 4                | - 20.0%                  | - 20.0%                    |  |
| Total                  | 51                | + 131.8%                 | + 8.5%                     | 1.4              | + 138.3%                           | + 14.5%                    | 36               | - 2.7%                   | - 5.3%                     |  |

### **Charles City County**

|                        | Total<br>Showings |                          |                            | (:               | Buyer Interest (Showings/Listings) |                            |                  | Managed<br>Listings      |                            |  |
|------------------------|-------------------|--------------------------|----------------------------|------------------|------------------------------------|----------------------------|------------------|--------------------------|----------------------------|--|
| Price Range            | November<br>2023  | Year-Over-Year<br>Change | Month-Over-Month<br>Change | November<br>2023 | Year-Over-Year<br>Change           | Month-Over-Month<br>Change | November<br>2023 | Year-Over-Year<br>Change | Month-Over-Month<br>Change |  |
| \$99,999 or Less       | 8                 | + 14.3%                  | - 38.5%                    | 4.0              | - 42.9%                            | + 84.6%                    | 2                | + 100.0%                 | - 66.7%                    |  |
| \$100,000 to \$199,999 | 0                 | _                        | _                          | _                | _                                  |                            | 0                | _                        | _                          |  |
| \$200,000 to \$449,999 | 12                | - 47.8%                  | - 7.7%                     | 2.4              | + 25.2%                            | - 44.6%                    | 5                | - 58.3%                  | + 66.7%                    |  |
| \$450,000 or More      | 11                | _                        | + 37.5%                    | 2.2              | _                                  | + 37.5%                    | 5                | + 150.0%                 | 0.0%                       |  |
| Total                  | 31                | + 3.3%                   | - 8.8%                     | 2.6              | + 46.4%                            | + 6.4%                     | 12               | - 29.4%                  | - 14.3%                    |  |

## **Chesterfield County**

|                        | Total<br>Showings |                          |                            | (5               | Buyer Interest (Showings/Listings) |                            |                  | Managed<br>Listings      |                            |  |
|------------------------|-------------------|--------------------------|----------------------------|------------------|------------------------------------|----------------------------|------------------|--------------------------|----------------------------|--|
| Price Range            | November<br>2023  | Year-Over-Year<br>Change | Month-Over-Month<br>Change | November<br>2023 | Year-Over-Year<br>Change           | Month-Over-Month<br>Change | November<br>2023 | Year-Over-Year<br>Change | Month-Over-Month<br>Change |  |
| \$99,999 or Less       | 10                | - 77.8%                  | - 37.5%                    | 0.4              | - 85.8%                            | - 40.0%                    | 25               | + 56.3%                  | + 4.2%                     |  |
| \$100,000 to \$199,999 | 143               | - 12.8%                  | - 19.7%                    | 14.3             | + 126.7%                           | + 68.7%                    | 10               | - 61.5%                  | - 52.4%                    |  |
| \$200,000 to \$449,999 | 2,526             | - 7.2%                   | + 4.0%                     | 5.9              | + 1.2%                             | + 8.1%                     | 430              | - 8.3%                   | - 3.8%                     |  |
| \$450,000 or More      | 839               | + 8.1%                   | - 19.6%                    | 3.1              | - 12.1%                            | - 0.4%                     | 268              | + 22.9%                  | - 19.3%                    |  |
| Total                  | 3,518             | - 5.1%                   | - 4.0%                     | 4.8              | - 5.6%                             | + 7.9%                     | 733              | + 0.5%                   | - 11.0%                    |  |

### **Goochland County**

|                        | Total<br>Showings |                          |                            | ()               | Buyer Interest (Showings/Listings) |                            |                  | Managed<br>Listings      |                            |  |
|------------------------|-------------------|--------------------------|----------------------------|------------------|------------------------------------|----------------------------|------------------|--------------------------|----------------------------|--|
| Price Range            | November<br>2023  | Year-Over-Year<br>Change | Month-Over-Month<br>Change | November<br>2023 | Year-Over-Year<br>Change           | Month-Over-Month<br>Change | November<br>2023 | Year-Over-Year<br>Change | Month-Over-Month<br>Change |  |
| \$99,999 or Less       | 4                 | - 50.0%                  | + 300.0%                   | 1.0              | + 50.0%                            | + 200.0%                   | 4                | - 66.7%                  | + 33.3%                    |  |
| \$100,000 to \$199,999 | 5                 | + 400.0%                 | 0.0%                       | 0.6              | + 400.0%                           | + 25.0%                    | 8                | 0.0%                     | - 20.0%                    |  |
| \$200,000 to \$449,999 | 71                | - 16.5%                  | + 26.8%                    | 4.7              | + 72.6%                            | + 35.2%                    | 15               | - 51.6%                  | - 6.3%                     |  |
| \$450,000 or More      | 161               | + 91.7%                  | - 19.1%                    | 2.4              | + 91.7%                            | - 10.5%                    | 66               | 0.0%                     | - 9.6%                     |  |
| Total                  | 241               | + 35.4%                  | - 7.7%                     | 2.6              | + 70.3%                            | + 1.3%                     | 93               | - 20.5%                  | - 8.8%                     |  |