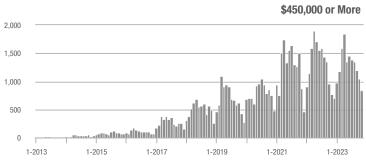

#### **Showings**

0.5

1-2013

1-2014

1-2015

1-2016

1-2017

1-2018

#### **Showings**

1-2019

1-2018

1-2022

1-2023

### **Showings**

1-2019

1-2018

1-2016

1-2017

1-2014

1-2013

1-2015

#### **Showings**

1-2013

1-2018

1-2015

1-2014

1-2016

1-2017

1-2019