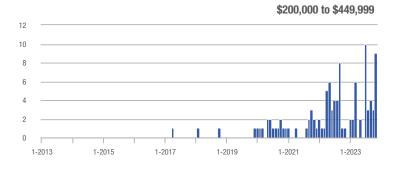

### **Amelia County**

|                        | Total<br>Showings |                          |                            | (5               | Buyer Interest (Showings/Listings) |                            |                  | Managed<br>Listings      |                            |  |
|------------------------|-------------------|--------------------------|----------------------------|------------------|------------------------------------|----------------------------|------------------|--------------------------|----------------------------|--|
| Price Range            | November<br>2023  | Year-Over-Year<br>Change | Month-Over-Month<br>Change | November<br>2023 | Year-Over-Year<br>Change           | Month-Over-Month<br>Change | November<br>2023 | Year-Over-Year<br>Change | Month-Over-Month<br>Change |  |
| \$99,999 or Less       | 0                 | _                        | _                          | _                | _                                  |                            | 3                | - 40.0%                  | 0.0%                       |  |
| \$100,000 to \$199,999 | 4                 | + 33.3%                  | - 71.4%                    | 4.0              | + 300.0%                           | + 42.9%                    | 1                | - 66.7%                  | - 80.0%                    |  |
| \$200,000 to \$449,999 | 50                | - 16.7%                  | + 31.6%                    | 2.6              | - 3.5%                             | + 17.7%                    | 19               | - 13.6%                  | + 11.8%                    |  |
| \$450,000 or More      | 10                | + 150.0%                 | - 64.3%                    | 1.7              | + 108.3%                           | - 70.2%                    | 6                | + 20.0%                  | + 20.0%                    |  |
| Total                  | 64                | - 22.9%                  | - 21.0%                    | 2.2              | - 6.9%                             | - 18.3%                    | 29               | - 17.1%                  | - 3.3%                     |  |