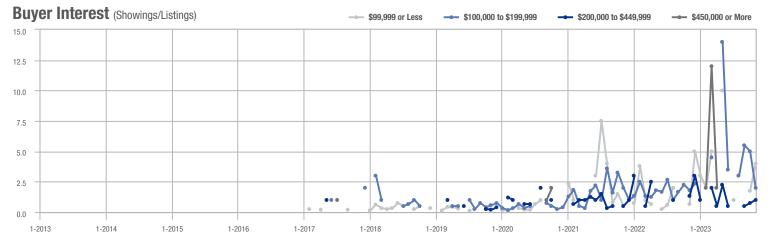

### **Amelia County**

|                        | Total<br>Showings |                          |                            | (5               | Buyer Interest (Showings/Listings) |                            |                  | Managed<br>Listings      |                            |  |
|------------------------|-------------------|--------------------------|----------------------------|------------------|------------------------------------|----------------------------|------------------|--------------------------|----------------------------|--|
| Price Range            | November<br>2023  | Year-Over-Year<br>Change | Month-Over-Month<br>Change | November<br>2023 | Year-Over-Year<br>Change           | Month-Over-Month<br>Change | November<br>2023 | Year-Over-Year<br>Change | Month-Over-Month<br>Change |  |
| \$99,999 or Less       | 0                 | _                        | _                          | _                | _                                  |                            | 3                | - 40.0%                  | 0.0%                       |  |
| \$100,000 to \$199,999 | 4                 | + 33.3%                  | - 71.4%                    | 4.0              | + 300.0%                           | + 42.9%                    | 1                | - 66.7%                  | - 80.0%                    |  |
| \$200,000 to \$449,999 | 50                | - 16.7%                  | + 31.6%                    | 2.6              | - 3.5%                             | + 17.7%                    | 19               | - 13.6%                  | + 11.8%                    |  |
| \$450,000 or More      | 10                | + 150.0%                 | - 64.3%                    | 1.7              | + 108.3%                           | - 70.2%                    | 6                | + 20.0%                  | + 20.0%                    |  |
| Total                  | 64                | - 22.9%                  | - 21.0%                    | 2.2              | - 6.9%                             | - 18.3%                    | 29               | - 17.1%                  | - 3.3%                     |  |