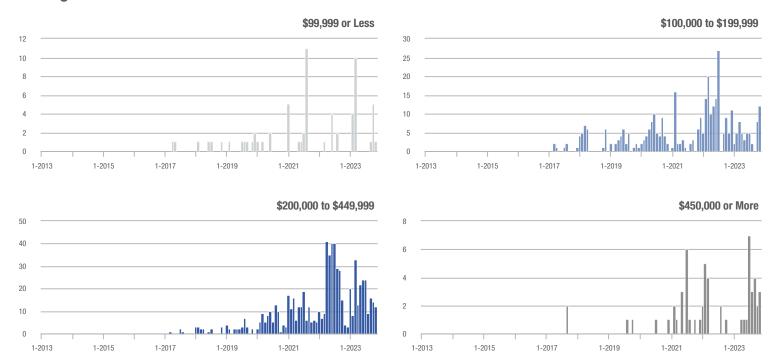

### **Amelia County**

|                        | Total<br>Showings |                          |                            | (5               | Buyer Interest (Showings/Listings) |                            |                  | Managed<br>Listings      |                            |  |
|------------------------|-------------------|--------------------------|----------------------------|------------------|------------------------------------|----------------------------|------------------|--------------------------|----------------------------|--|
| Price Range            | November<br>2023  | Year-Over-Year<br>Change | Month-Over-Month<br>Change | November<br>2023 | Year-Over-Year<br>Change           | Month-Over-Month<br>Change | November<br>2023 | Year-Over-Year<br>Change | Month-Over-Month<br>Change |  |
| \$99,999 or Less       | 0                 | _                        | _                          | _                | _                                  |                            | 3                | - 40.0%                  | 0.0%                       |  |
| \$100,000 to \$199,999 | 4                 | + 33.3%                  | - 71.4%                    | 4.0              | + 300.0%                           | + 42.9%                    | 1                | - 66.7%                  | - 80.0%                    |  |
| \$200,000 to \$449,999 | 50                | - 16.7%                  | + 31.6%                    | 2.6              | - 3.5%                             | + 17.7%                    | 19               | - 13.6%                  | + 11.8%                    |  |
| \$450,000 or More      | 10                | + 150.0%                 | - 64.3%                    | 1.7              | + 108.3%                           | - 70.2%                    | 6                | + 20.0%                  | + 20.0%                    |  |
| Total                  | 64                | - 22.9%                  | - 21.0%                    | 2.2              | - 6.9%                             | - 18.3%                    | 29               | - 17.1%                  | - 3.3%                     |  |