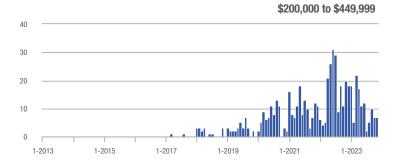

### **Amelia County**

|                        | Total<br>Showings |                          |                            | (5               | Buyer Interest (Showings/Listings) |                            |                  | Managed<br>Listings      |                            |  |
|------------------------|-------------------|--------------------------|----------------------------|------------------|------------------------------------|----------------------------|------------------|--------------------------|----------------------------|--|
| Price Range            | November<br>2023  | Year-Over-Year<br>Change | Month-Over-Month<br>Change | November<br>2023 | Year-Over-Year<br>Change           | Month-Over-Month<br>Change | November<br>2023 | Year-Over-Year<br>Change | Month-Over-Month<br>Change |  |
| \$99,999 or Less       | 0                 | _                        | _                          | _                | _                                  |                            | 3                | - 40.0%                  | 0.0%                       |  |
| \$100,000 to \$199,999 | 4                 | + 33.3%                  | - 71.4%                    | 4.0              | + 300.0%                           | + 42.9%                    | 1                | - 66.7%                  | - 80.0%                    |  |
| \$200,000 to \$449,999 | 50                | - 16.7%                  | + 31.6%                    | 2.6              | - 3.5%                             | + 17.7%                    | 19               | - 13.6%                  | + 11.8%                    |  |
| \$450,000 or More      | 10                | + 150.0%                 | - 64.3%                    | 1.7              | + 108.3%                           | - 70.2%                    | 6                | + 20.0%                  | + 20.0%                    |  |
| Total                  | 64                | - 22.9%                  | - 21.0%                    | 2.2              | - 6.9%                             | - 18.3%                    | 29               | - 17.1%                  | - 3.3%                     |  |