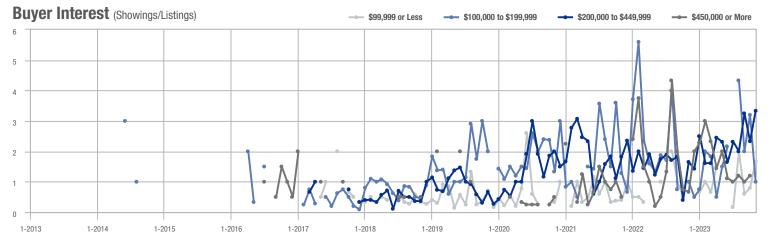

,000 to \$449,999 | 50                | + 51.5%                  | + 42.9%                    | 3.3              | + 102.0%                           | + 42.9%                    | 15               | - 25.0%                  | 0.0%                       |  |
| \$450,000 or More      | 0                 | _                        | _                          |                  | _                                  |                            | 1                | - 83.3%                  | - 80.0%                    |  |
| Total                  | 65                | + 66.7%                  | + 6.6%                     | 2.4              | + 85.2%                            | + 18.4%                    | 27               | - 10.0%                  | - 10.0%                    |  |















### **Dinwiddie County**

|                        | Total<br>Showings |                          |                            | (5               | Buyer Interest (Showings/Listings) |                            |                  | Managed<br>Listings      |                            |  |
|------------------------|-------------------|--------------------------|----------------------------|------------------|------------------------------------|----------------------------|------------------|--------------------------|----------------------------|--|
| Price Range            | November<br>2023  | Year-Over-Year<br>Change | Month-Over-Month<br>Change | November<br>2023 | Year-Over-Year<br>Change           | Month-Over-Month<br>Change | November<br>2023 | Year-Over-Year<br>Change | Mo