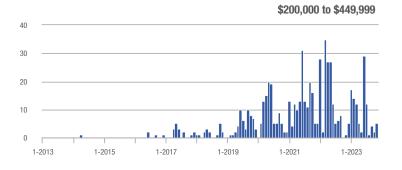

### **Amelia County**

|                        | Total<br>Showings |                          |                            | (5               | Buyer Interest (Showings/Listings) |                            |                  | Managed<br>Listings      |                            |  |
|------------------------|-------------------|--------------------------|----------------------------|------------------|------------------------------------|----------------------------|------------------|--------------------------|----------------------------|--|
| Price Range            | November<br>2023  | Year-Over-Year<br>Change | Month-Over-Month<br>Change | November<br>2023 | Year-Over-Year<br>Change           | Month-Over-Month<br>Change | November<br>2023 | Year-Over-Year<br>Change | Month-Over-Month<br>Change |  |
| \$99,999 or Less       | 0                 | _                        | _                          | _                | _                                  |                            | 3                | - 40.0%                  | 0.0%                       |  |
| \$100,000 to \$199,999 | 4                 | + 33.3%                  | - 71.4%                    | 4.0              | + 300.0%                           | + 42.9%                    | 1                | - 66.7%                  | - 80.0%                    |  |
| \$200,000 to \$449,999 | 50                | - 16.7%                  | + 31.6%                    | 2.6              | - 3.5%                             | + 17.7%                    | 19               | - 13.6%                  | + 11.8%                    |  |
| \$450,000 or More      | 10                | + 150.0%                 | - 64.3%                    | 1.7              | + 108.3%                           | - 70.2%                    | 6                | + 20.0%                  | + 20.0%                    |  |
| Total                  | 64                | - 22.9%                  | - 21.0%                    | 2.2              | - 6.9%                             | - 18.3%                    | 29               | - 17.1%                  | - 3.3%                     |  |