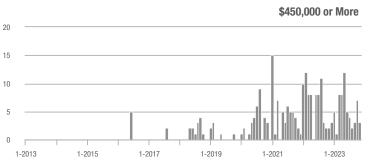

#### **Showings**

1-2013

1-2018

1-2015

1-2014

1-2016

1-2017

1-2019

1-2020

1-2022

1-2023