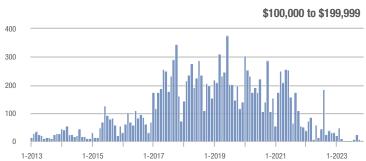

| - 50.0%                    |
| \$200,000 to \$449,999 | 477              | - 16.6%                  | - 26.0%                    | 6.4              | - 18.8%                  | - 17.2%                    | 75                  | + 2.7%                   | - 10.7%                    |
| \$450,000 or More      | 631              | + 34.8%                  | - 12.8%                    | 6.1              | - 2.8%                   | - 0.3%                     | 104                 | + 38.7%                  | - 12.6%                    |
| Total                  | 1,120            | + 3.5%                   | - 18.8%                    | 5.9              | - 13.5%                  | - 8.0%                     | 189                 | + 19.6%                  | - 11.7%                    |















### **MLS Area 30**

|                        |                  | Total<br>Showin          | gs                         | (;               | Buyer Into<br>Showings/L |                            | Managed<br>Listings |                          |                            |
|------------------------|------------------|--------------------------|----------------------------|------------------|--------------------------|----------------------------|---------------------|--------------------------|----------------------------|
| Price Range            | November<br>2023 | Year-Over-Year<br>Change | Month-Over-Month<br>Change | November<br>2023 | Year-Over-Year<br>Change | Month-Over-Month<br>Change | November<br>2023    | Year-Over-Year<br>Change | Month-Over-Month<br>Change |
|