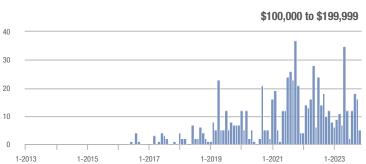

# **Louisa County**

|                        |                  | Total<br>Showin          |                            | (:               | Buyer Into<br>Showings/L |                            | Managed<br>Listings |                          |                            |  |
|------------------------|------------------|--------------------------|----------------------------|------------------|--------------------------|----------------------------|---------------------|--------------------------|----------------------------|--|
| Price Range            | November<br>2023 | Year-Over-Year<br>Change | Month-Over-Month<br>Change | November<br>2023 | Year-Over-Year<br>Change | Month-Over-Month<br>Change | November<br>2023    | Year-Over-Year<br>Change | Month-Over-Month<br>Change |  |
| \$99,999 or Less       | 6                | + 200.0%                 | + 500.0%                   | 0.9              | + 242.9%                 | + 671.4%                   | 7                   | - 12.5%                  | - 22.2%                    |  |
| \$100,000 to \$199,999 | 0                | _                        | _                          | _                | _                        | _                          | 1                   | - 87.5%                  | - 66.7%                    |  |
| \$200,000 to \$449,999 | 92               | + 155.6%                 | - 10.7%                    | 2.0              | + 122.2%                 | + 1.0%                     | 46                  | + 15.0%                  | - 11.5%                    |  |
| \$450,000 or More      | 7                | + 133.3%                 | - 58.8%                    | 0.6              | + 230.6%                 | - 38.2%                    | 12                  | - 29.4%                  | - 33.3%                    |  |
| Total                  | 105              | + 105.9%                 | - 24.5%                    | 1.6              | + 127.7%                 | - 6.1%                     | 66                  | - 9.6%                   | - 19.5%                    |  |