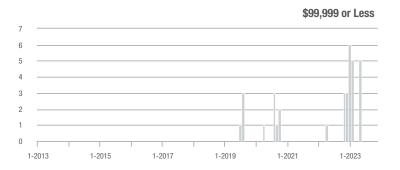

### **Amelia County**

|                        | Total<br>Showings |                          |                            | (5               | Buyer Interest (Showings/Listings) |                            |                  | Managed<br>Listings      |                            |  |
|------------------------|-------------------|--------------------------|----------------------------|------------------|------------------------------------|----------------------------|------------------|--------------------------|----------------------------|--|
| Price Range            | November<br>2023  | Year-Over-Year<br>Change | Month-Over-Month<br>Change | November<br>2023 | Year-Over-Year<br>Change           | Month-Over-Month<br>Change | November<br>2023 | Year-Over-Year<br>Change | Month-Over-Month<br>Change |  |
| \$99,999 or Less       | 0                 | _                        | _                          | _                | _                                  |                            | 3                | - 40.0%                  | 0.0%                       |  |
| \$100,000 to \$199,999 | 4                 | + 33.3%                  | - 71.4%                    | 4.0              | + 300.0%                           | + 42.9%                    | 1                | - 66.7%                  | - 80.0%                    |  |
| \$200,000 to \$449,999 | 50                | - 16.7%                  | + 31.6%                    | 2.6              | - 3.5%                             | + 17.7%                    | 19               | - 13.6%                  | + 11.8%                    |  |
| \$450,000 or More      | 10                | + 150.0%                 | - 64.3%                    | 1.7              | + 108.3%                           | - 70.2%                    | 6                | + 20.0%                  | + 20.0%                    |  |
| Total                  | 64                | - 22.9%                  | - 21.0%                    | 2.2              | - 6.9%                             | - 18.3%                    | 29               | - 17.1%                  | - 3.3%                     |  |