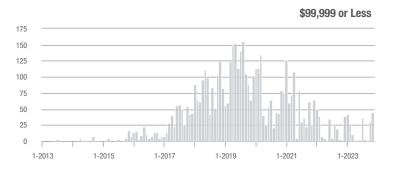

### **Amelia County**

|                        | Total<br>Showings |                          |                            | (5               | Buyer Interest (Showings/Listings) |                            |                  | Managed<br>Listings      |                            |  |
|------------------------|-------------------|--------------------------|----------------------------|------------------|------------------------------------|----------------------------|------------------|--------------------------|----------------------------|--|
| Price Range            | November<br>2023  | Year-Over-Year<br>Change | Month-Over-Month<br>Change | November<br>2023 | Year-Over-Year<br>Change           | Month-Over-Month<br>Change | November<br>2023 | Year-Over-Year<br>Change | Month-Over-Month<br>Change |  |
| \$99,999 or Less       | 0                 | _                        | _                          | _                | _                                  |                            | 3                | - 40.0%                  | 0.0%                       |  |
| \$100,000 to \$199,999 | 4                 | + 33.3%                  | - 71.4%                    | 4.0              | + 300.0%                           | + 42.9%                    | 1                | - 66.7%                  | - 80.0%                    |  |
| \$200,000 to \$449,999 | 50                | - 16.7%                  | + 31.6%                    | 2.6              | - 3.5%                             | + 17.7%                    | 19               | - 13.6%                  | + 11.8%                    |  |
| \$450,000 or More      | 10                | + 150.0%                 | - 64.3%                    | 1.7              | + 108.3%                           | - 70.2%                    | 6                | + 20.0%                  | + 20.0%                    |  |
| Total                  | 64                | - 22.9%                  | - 21.0%                    | 2.2              | - 6.9%                             | - 18.3%                    | 29               | - 17.1%                  | - 3.3%                     |  |

**Appomattox County** 

|                        | Total<br>Showings |                          |                            | (                | Buyer Interest (Showings/Listings) |                            |                  | Managed<br>Listings      |                            |  |
|------------------------|-------------------|--------------------------|----------------------------|------------------|------------------------------------|----------------------------|------------------|--------------------------|----------------------------|--|
| Price Range            | November<br>2023  | Year-Over-Year<br>Change | Month-Over-Month<br>Change | November<br>2023 | Year-Over-Year<br>Change           | Month-Over-Month<br>Change | November<br>2023 | Year-Over-Year<br>Change | Month-Over-Month<br>Change |  |
| \$99,999 or Less       | 0                 | _                        | _                          | _                | _                                  | _                          | 0                | _                        |                            |  |
| \$100,000 to \$199,999 | 2                 | _                        | _                          | 2.0              | _                                  | _                          | 1                | _                        | _                          |  |
| \$200,000 to \$449,999 | 0                 | _                        | _                          |                  | _                                  | _                          | 0                | _                        | _                          |  |
| \$450,000 or More      | 0                 | _                        | _                          |                  | _                                  | _                          | 0                | _                        | _                          |  |
| Total                  | 2                 |                          | _                          | 2.0              |                                    |                            | 1                | _                        |                            |  |

## **Brunswick County**

|                        | Total<br>Showings |                          |                            | (;               | Buyer Interest (Showings/Listings) |                            |                  | Managed<br>Listings      |                            |  |
|------------------------|-------------------|--------------------------|----------------------------|------------------|------------------------------------|----------------------------|------------------|--------------------------|----------------------------|--|
| Price Range            | November<br>2023  | Year-Over-Year<br>Change | Month-Over-Month<br>Change | November<br>2023 | Year-Over-Year<br>Change           | Month-Over-Month<br>Change | November<br>2023 | Year-Over-Year<br>Change | Month-Over-Month<br>Change |  |
| \$99,999 or Less       | 0                 | _                        | _                          | _                | _                                  |                            | 1                | - 66.7%                  | - 50.0%                    |  |
| \$100,000 to \$199,999 | 2                 | _                        | - 33.3%                    | 2.0              | _                                  | + 100.0%                   | 1                | - 50.0%                  | - 66.7%                    |  |
| \$200,000 to \$449,999 | 9                 | + 800.0%                 | + 200.0%                   | 2.3              | + 350.0%                           | + 125.0%                   | 4                | + 100.0%                 | + 33.3%                    |  |
| \$450,000 or More      | 0                 | _                        | _                          | _                | _                                  | _                          | 0                | _                        | _                          |  |
| Total                  | 11                | + 450.0%                 | + 10.0%                    | 1.8              | + 541 7%                           | + 46 7%                    | 6                | - 14 3%                  | - 25.0%                    |  |

### **Buckingham County**

|                        | Total<br>Showings |                          |                            | (5               | Buyer Interest (Showings/Listings) |                            |                  | Managed<br>Listings      |                            |  |
|------------------------|-------------------|--------------------------|----------------------------|------------------|------------------------------------|----------------------------|------------------|--------------------------|----------------------------|--|
| Price Range            | November<br>2023  | Year-Over-Year<br>Change | Month-Over-Month<br>Change | November<br>2023 | Year-Over-Year<br>Change           | Month-Over-Month<br>Change | November<br>2023 | Year-Over-Year<br>Change | Month-Over-Month<br>Change |  |
| \$99,999 or Less       | 0                 | _                        | _                          | _                | _                                  |                            | 1                | 0.0%                     | 0.0%                       |  |
| \$100,000 to \$199,999 | 1                 | - 90.9%                  | - 83.3%                    | 0.3              | - 93.2%                            | - 79.2%                    | 4                | + 33.3%                  | - 20.0%                    |  |
| \$200,000 to \$449,999 | 4                 | - 33.3%                  | - 75.0%                    | 0.8              | - 20.0%                            | - 55.0%                    | 5                | - 16.7%                  | - 44.4%                    |  |
| \$450,000 or More      | 1                 | _                        | _                          | 0.5              | _                                  | _                          | 2                | 0.0%                     | - 33.3%                    |  |
| Total                  | 6                 | - 66.7%                  | - 73.9%                    | 0.5              | - 66.7%                            | - 60.9%                    | 12               | 0.0%                     | - 33.3%                    |  |

## **Caroline County**

|                        | Total<br>Showings |                          |                            | ()               | Buyer Interest (Showings/Listings) |                            |                  | Managed<br>Listings      |                            |  |
|------------------------|-------------------|--------------------------|----------------------------|------------------|------------------------------------|----------------------------|------------------|--------------------------|----------------------------|--|
| Price Range            | November<br>2023  | Year-Over-Year<br>Change | Month-Over-Month<br>Change | November<br>2023 | Year-Over-Year<br>Change           | Month-Over-Month<br>Change | November<br>2023 | Year-Over-Year<br>Change | Month-Over-Month<br>Change |  |
| \$99,999 or Less       | 3                 | + 200.0%                 | + 50.0%                    | 0.6              | + 260.0%                           | + 20.0%                    | 5                | - 16.7%                  | + 25.0%                    |  |
| \$100,000 to \$199,999 | 16                | + 700.0%                 | + 100.0%                   | 2.7              | + 433.3%                           | + 100.0%                   | 6                | + 50.0%                  | 0.0%                       |  |
| \$200,000 to \$449,999 | 29                | + 70.6%                  | - 3.3%                     | 1.4              | + 78.7%                            | + 5.9%                     | 21               | - 4.5%                   | - 8.7%                     |  |
| \$450,000 or More      | 3                 | + 50.0%                  | - 57.1%                    | 0.8              | + 87.5%                            | - 46.4%                    | 4                | - 20.0%                  | - 20.0%                    |  |
| Total                  | 51                | + 131.8%                 | + 8.5%                     | 1.4              | + 138.3%                           | + 14.5%                    | 36               | - 2.7%                   | - 5.3%                     |  |

### **Charles City County**

|                        | Total<br>Showings |                          |                            | (:               | Buyer Interest (Showings/Listings) |                            |                  | Managed<br>Listings      |                            |  |
|------------------------|-------------------|--------------------------|----------------------------|------------------|------------------------------------|----------------------------|------------------|--------------------------|----------------------------|--|
| Price Range            | November<br>2023  | Year-Over-Year<br>Change | Month-Over-Month<br>Change | November<br>2023 | Year-Over-Year<br>Change           | Month-Over-Month<br>Change | November<br>2023 | Year-Over-Year<br>Change | Month-Over-Month<br>Change |  |
| \$99,999 or Less       | 8                 | + 14.3%                  | - 38.5%                    | 4.0              | - 42.9%                            | + 84.6%                    | 2                | + 100.0%                 | - 66.7%                    |  |
| \$100,000 to \$199,999 | 0                 | _                        | _                          | _                | _                                  |                            | 0                | _                        | _                          |  |
| \$200,000 to \$449,999 | 12                | - 47.8%                  | - 7.7%                     | 2.4              | + 25.2%                            | - 44.6%                    | 5                | - 58.3%                  | + 66.7%                    |  |
| \$450,000 or More      | 11                | _                        | + 37.5%                    | 2.2              | _                                  | + 37.5%                    | 5                | + 150.0%                 | 0.0%                       |  |
| Total                  | 31                | + 3.3%                   | - 8.8%                     | 2.6              | + 46.4%                            | + 6.4%                     | 12               | - 29.4%                  | - 14.3%                    |  |

### **Charlotte County**

|                        | Total<br>Showings |                          |                            | (:               | Buyer Interest (Showings/Listings) |                            |                  | Managed<br>Listings      |                            |  |
|------------------------|-------------------|--------------------------|----------------------------|------------------|------------------------------------|----------------------------|------------------|--------------------------|----------------------------|--|
| Price Range            | November<br>2023  | Year-Over-Year<br>Change | Month-Over-Month<br>Change | November<br>2023 | Year-Over-Year<br>Change           | Month-Over-Month<br>Change | November<br>2023 | Year-Over-Year<br>Change | Month-Over-Month<br>Change |  |
| \$99,999 or Less       | 0                 | _                        | _                          | _                | _                                  |                            | 0                | _                        | _                          |  |
| \$100,000 to \$199,999 | 0                 | _                        | _                          | _                | _                                  | _                          | 0                | _                        | _                          |  |
| \$200,000 to \$449,999 | 0                 | _                        | _                          | _                | _                                  | _                          | 0                | _                        | _                          |  |
| \$450,000 or More      | 2                 | _                        | _                          | 2.0              | _                                  | _                          | 1                | _                        | 0.0%                       |  |
| Total                  | 2                 | + 100.0%                 |                            | 2.0              | + 300.0%                           |                            | 1                | - 50.0%                  | 0.0%                       |  |