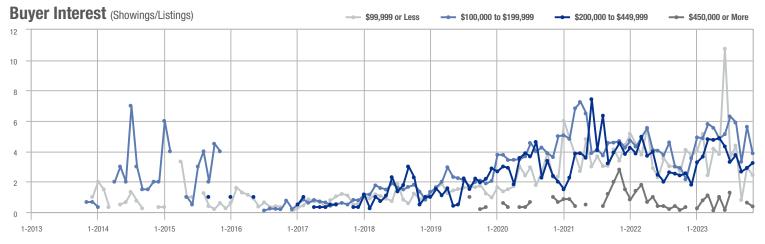

# **New Kent County**

|                        |                  | Total<br>Showin          | gs                         | (5               | Buyer Into<br>Showings/L |                            | Managed<br>Listings |                          |                            |
|------------------------|------------------|--------------------------|----------------------------|------------------|--------------------------|----------------------------|---------------------|--------------------------|----------------------------|
| Price Range            | November<br>2023 | Year-Over-Year<br>Change | Month-Over-Month<br>Change | November<br>2023 | Year-Over-Year<br>Change | Month-Over-Month<br>Change | November<br>2023    | Year-Over-Year<br>Change | Month-Over-Month<br>Change |
| \$99,999 or Less       | 0                | _                        | _                          | _                | _                        |                            | 2                   | 0.0%                     | 0.0%                       |
| \$100,000 to \$199,999 | 3                | - 92.5%                  | - 25.0%                    | 0.8              | - 88.8%                  | - 43.8%                    | 4                   | - 33.3%                  | + 33.3%                    |
| \$200,000 to \$449,999 | 67               | + 28.8%                  | - 42.2%                    | 2.5              | + 9.8%                   | - 23.0%                    | 27                  | + 17.4%                  | - 25.0%                    |
| \$450,000 or More      | 39               | + 116.7%                 | - 27.8%                    | 1.1              | + 23.0%                  | - 23.9%                    | 37                  | + 76.2%                  | - 5.1%                     |
| Total                  | 109              | - 1.8%                   | - 38.1%                    | 1.6              | - 27.1%                  | - 29.2%                    | 70                  | + 34.6%                  | - 12.5%                    |