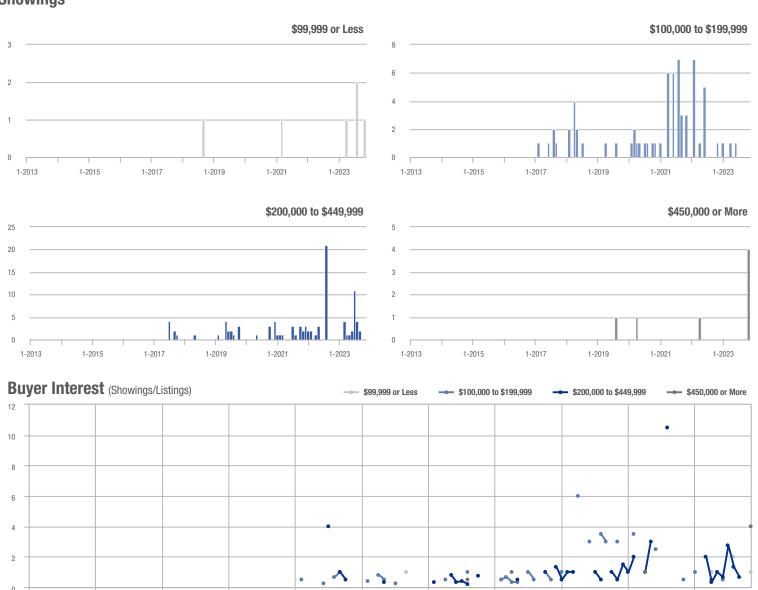

### **Amelia County**

|                        | Total<br>Showings |                          |                            | (5               | Buyer Interest (Showings/Listings) |                            |                  | Managed<br>Listings      |                            |  |
|------------------------|-------------------|--------------------------|----------------------------|------------------|------------------------------------|----------------------------|------------------|--------------------------|----------------------------|--|
| Price Range            | November<br>2023  | Year-Over-Year<br>Change | Month-Over-Month<br>Change | November<br>2023 | Year-Over-Year<br>Change           | Month-Over-Month<br>Change | November<br>2023 | Year-Over-Year<br>Change | Month-Over-Month<br>Change |  |
| \$99,999 or Less       | 0                 | _                        | _                          | _                | _                                  |                            | 3                | - 40.0%                  | 0.0%                       |  |
| \$100,000 to \$199,999 | 4                 | + 33.3%                  | - 71.4%                    | 4.0              | + 300.0%                           | + 42.9%                    | 1                | - 66.7%                  | - 80.0%                    |  |
| \$200,000 to \$449,999 | 50                | - 16.7%                  | + 31.6%                    | 2.6              | - 3.5%                             | + 17.7%                    | 19               | - 13.6%                  | + 11.8%                    |  |
| \$450,000 or More      | 10                | + 150.0%                 | - 64.3%                    | 1.7              | + 108.3%                           | - 70.2%                    | 6                | + 20.0%                  | + 20.0%                    |  |
| Total                  | 64                | - 22.9%                  | - 21.0%                    | 2.2              | - 6.9%                             | - 18.3%                    | 29               | - 17.1%                  | - 3.3%                     |  |