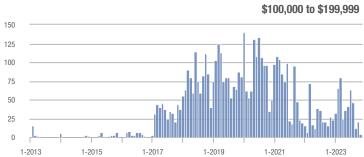

### **Amelia County**

|                        | Total<br>Showings |                          |                            | (5               | Buyer Interest (Showings/Listings) |                            |                  | Managed<br>Listings      |                            |  |
|------------------------|-------------------|--------------------------|----------------------------|------------------|------------------------------------|----------------------------|------------------|--------------------------|----------------------------|--|
| Price Range            | November<br>2023  | Year-Over-Year<br>Change | Month-Over-Month<br>Change | November<br>2023 | Year-Over-Year<br>Change           | Month-Over-Month<br>Change | November<br>2023 | Year-Over-Year<br>Change | Month-Over-Month<br>Change |  |
| \$99,999 or Less       | 0                 | _                        | _                          | _                | _                                  |                            | 3                | - 40.0%                  | 0.0%                       |  |
| \$100,000 to \$199,999 | 4                 | + 33.3%                  | - 71.4%                    | 4.0              | + 300.0%                           | + 42.9%                    | 1                | - 66.7%                  | - 80.0%                    |  |
| \$200,000 to \$449,999 | 50                | - 16.7%                  | + 31.6%                    | 2.6              | - 3.5%                             | + 17.7%                    | 19               | - 13.6%                  | + 11.8%                    |  |
| \$450,000 or More      | 10                | + 150.0%                 | - 64.3%                    | 1.7              | + 108.3%                           | - 70.2%                    | 6                | + 20.0%                  | + 20.0%                    |  |
| Total                  | 64                | - 22.9%                  | - 21.0%                    | 2.2              | - 6.9%                             | - 18.3%                    | 29               | - 17.1%                  | - 3.3%                     |  |