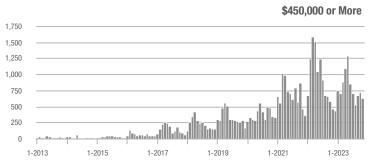

50.0%                    |
| \$200,000 to \$449,999 | 477              | - 16.6%                  | - 26.0%                    | 6.4              | - 18.8%                  | - 17.2%                    | 75                  | + 2.7%                   | - 10.7%                    |
| \$450,000 or More      | 631              | + 34.8%                  | - 12.8%                    | 6.1              | - 2.8%                   | - 0.3%                     | 104                 | + 38.7%                  | - 12.6%                    |
| Total                  | 1,120            | + 3.5%                   | - 18.8%                    | 5.9              | - 13.5%                  | - 8.0%                     | 189                 | + 19.6%                  | - 11.7%                    |















### **MLS Area 30**

|                        |                  | Total<br>Showin          | gs                         | (;               | Buyer Into<br>Showings/L |                            | Managed<br>Listings |                          |                            |
|------------------------|------------------|--------------------------|----------------------------|------------------|--------------------------|----------------------------|---------------------|--------------------------|----------------------------|
| Price Range            | November<br>2023 | Year-Over-Year<br>Change | Month-Over-Month<br>Change | November<br>2023 | Year-Over-Year<br>Change | Month-Over-Month<br>Change | November<br>2023    | Year-Over-Year<br>Change | Month-Over-Month<br>Change |
| \$99