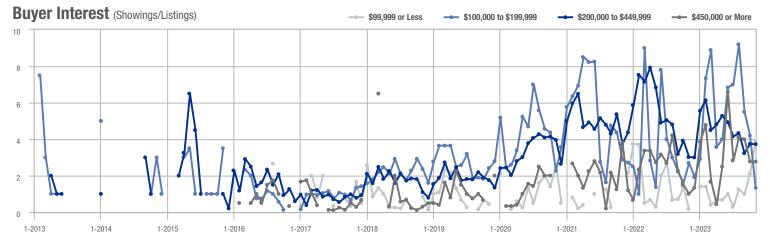

## **Chesterfield County**

|                        | Total<br>Showings |                          |                            | (5               | Buyer Interest (Showings/Listings) |                            |                  | Managed<br>Listings      |                            |  |
|------------------------|-------------------|--------------------------|----------------------------|------------------|------------------------------------|----------------------------|------------------|--------------------------|----------------------------|--|
| Price Range            | November<br>2023  | Year-Over-Year<br>Change | Month-Over-Month<br>Change | November<br>2023 | Year-Over-Year<br>Change           | Month-Over-Month<br>Change | November<br>2023 | Year-Over-Year<br>Change | Month-Over-Month<br>Change |  |
| \$99,999 or Less       | 10                | - 77.8%                  | - 37.5%                    | 0.4              | - 85.8%                            | - 40.0%                    | 25               | + 56.3%                  | + 4.2%                     |  |
| \$100,000 to \$199,999 | 143               | - 12.8%                  | - 19.7%                    | 14.3             | + 126.7%                           | + 68.7%                    | 10               | - 61.5%                  | - 52.4%                    |  |
| \$200,000 to \$449,999 | 2,526             | - 7.2%                   | + 4.0%                     | 5.9              | + 1.2%                             | + 8.1%                     | 430              | - 8.3%                   | - 3.8%                     |  |
| \$450,000 or More      | 839               | + 8.1%                   | - 19.6%                    | 3.1              | - 12.1%                            | - 0.4%                     | 268              | + 22.9%                  | - 19.3%                    |  |
| Total                  | 3,518             | - 5.1%                   | - 4.0%                     | 4.8              | - 5.6%                             | + 7.9%                     | 733              | + 0.5%                   | - 11.0%                    |  |

## **Hanover County**

|                        | Total<br>Showings |                          |                            | (:               | Buyer Interest (Showings/Listings) |                            |                  | Managed<br>Listings      |                            |  |
|------------------------|-------------------|--------------------------|----------------------------|------------------|------------------------------------|----------------------------|------------------|--------------------------|----------------------------|--|
| Price Range            | November<br>2023  | Year-Over-Year<br>Change | Month-Over-Month<br>Change | November<br>2023 | Year-Over-Year<br>Change           | Month-Over-Month<br>Change | November<br>2023 | Year-Over-Year<br>Change | Month-Over-Month<br>Change |  |
| \$99,999 or Less       | 1                 | 0.0%                     | - 66.7%                    | 0.3              | + 25.0%                            | - 50.0%                    | 4                | - 20.0%                  | - 33.3%                    |  |
| \$100,000 to \$199,999 | 32                | - 47.5%                  | + 357.1%                   | 2.7              | - 12.6%                            | + 319.0%                   | 12               | - 40.0%                  | + 9.1%                     |  |
| \$200,000 to \$449,999 | 339               | - 47.3%                  | - 18.3%                    | 5.1              | + 9.4%                             | - 1.0%                     | 66               | - 51.8%                  | - 17.5%                    |  |
| \$450,000 or More      | 333               | + 18.1%                  | - 33.4%                    | 2.5              | + 33.3%                            | - 23.3%                    | 132              | - 11.4%                  | - 13.2%                    |  |
| Total                  | 705               | - 28.6%                  | - 23.8%                    | 3.3              | + 3.8%                             | - 11.3%                    | 214              | - 31.2%                  | - 14.1%                    |  |

### **Henrico County**

|                        | Total<br>Showings |                          |                            | (5               | Buyer Interest (Showings/Listings) |                            |                  | Managed<br>Listings      |                            |  |
|------------------------|-------------------|--------------------------|----------------------------|------------------|------------------------------------|----------------------------|------------------|--------------------------|----------------------------|--|
| Price Range            | November<br>2023  | Year-Over-Year<br>Change | Month-Over-Month<br>Change | November<br>2023 | Year-Over-Year<br>Change           | Month-Over-Month<br>Change | November<br>2023 | Year-Over-Year<br>Change | Month-Over-Month<br>Change |  |
| \$99,999 or Less       | 31                | + 158.3%                 | + 72.2%                    | 1.0              | + 80.8%                            | + 60.7%                    | 30               | + 42.9%                  | + 7.1%                     |  |
| \$100,000 to \$199,999 | 298               | + 7.6%                   | + 59.4%                    | 11.9             | + 85.0%                            | + 72.1%                    | 25               | - 41.9%                  | - 7.4%                     |  |
| \$200,000 to \$449,999 | 1,943             | - 3.3%                   | - 12.5%                    | 6.1              | + 10.1%                            | - 1.2%                     | 319              | - 12.1%                  | - 11.4%                    |  |
| \$450,000 or More      | 1,148             | + 50.5%                  | - 7.9%                     | 5.5              | + 17.5%                            | - 1.3%                     | 210              | + 28.0%                  | - 6.7%                     |  |
| Total                  | 3,420             | + 11.7%                  | - 6.8%                     | 5.9              | + 13.1%                            | + 2.1%                     | 584              | - 1.2%                   | - 8.8%                     |  |