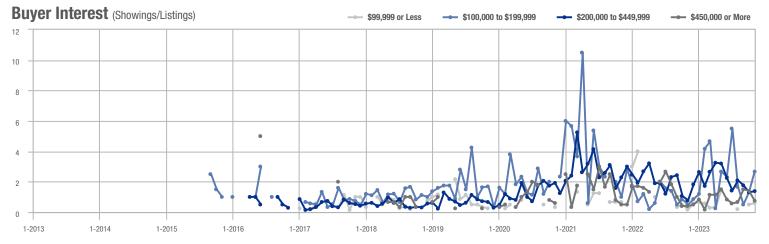

### **Amelia County**

|                        | Total<br>Showings |                          |                            | (5               | Buyer Interest (Showings/Listings) |                            |                  | Managed<br>Listings      |                            |  |
|------------------------|-------------------|--------------------------|----------------------------|------------------|------------------------------------|----------------------------|------------------|--------------------------|----------------------------|--|
| Price Range            | November<br>2023  | Year-Over-Year<br>Change | Month-Over-Month<br>Change | November<br>2023 | Year-Over-Year<br>Change           | Month-Over-Month<br>Change | November<br>2023 | Year-Over-Year<br>Change | Month-Over-Month<br>Change |  |
| \$99,999 or Less       | 0                 | _                        | _                          | _                | _                                  |                            | 3                | - 40.0%                  | 0.0%                       |  |
| \$100,000 to \$199,999 | 4                 | + 33.3%                  | - 71.4%                    | 4.0              | + 300.0%                           | + 42.9%                    | 1                | - 66.7%                  | - 80.0%                    |  |
| \$200,000 to \$449,999 | 50                | - 16.7%                  | + 31.6%                    | 2.6              | - 3.5%                             | + 17.7%                    | 19               | - 13.6%                  | + 11.8%                    |  |
| \$450,000 or More      | 10                | + 150.0%                 | - 64.3%                    | 1.7              | + 108.3%                           | - 70.2%                    | 6                | + 20.0%                  | + 20.0%                    |  |
| Total                  | 64                | - 22.9%                  | - 21.0%                    | 2.2              | - 6.9%                             | - 18.3%                    | 29               | - 17.1%                  | - 3.3%                     |  |

**Appomattox County** 

|                        | Total<br>Showings |                          |                            | (                | Buyer Interest (Showings/Listings) |                            |                  | Managed<br>Listings      |                            |  |
|------------------------|-------------------|--------------------------|----------------------------|------------------|------------------------------------|----------------------------|------------------|--------------------------|----------------------------|--|
| Price Range            | November<br>2023  | Year-Over-Year<br>Change | Month-Over-Month<br>Change | November<br>2023 | Year-Over-Year<br>Change           | Month-Over-Month<br>Change | November<br>2023 | Year-Over-Year<br>Change | Month-Over-Month<br>Change |  |
| \$99,999 or Less       | 0                 | _                        | _                          | _                | _                                  | _                          | 0                | _                        |                            |  |
| \$100,000 to \$199,999 | 2                 | _                        | _                          | 2.0              | _                                  | _                          | 1                | _                        | _                          |  |
| \$200,000 to \$449,999 | 0                 | _                        | _                          |                  | _                                  | _                          | 0                | _                        | _                          |  |
| \$450,000 or More      | 0                 | _                        | _                          |                  | _                                  | _                          | 0                | _                        | _                          |  |
| Total                  | 2                 |                          | _                          | 2.0              |                                    |                            | 1                | _                        |                            |  |

## **Brunswick County**

|                        | Total<br>Showings |                          |                            | (;               | Buyer Interest (Showings/Listings) |                            |                  | Managed<br>Listings      |                            |  |
|------------------------|-------------------|--------------------------|----------------------------|------------------|------------------------------------|----------------------------|------------------|--------------------------|----------------------------|--|
| Price Range            | November<br>2023  | Year-Over-Year<br>Change | Month-Over-Month<br>Change | November<br>2023 | Year-Over-Year<br>Change           | Month-Over-Month<br>Change | November<br>2023 | Year-Over-Year<br>Change | Month-Over-Month<br>Change |  |
| \$99,999 or Less       | 0                 | _                        | _                          | _                | _                                  |                            | 1                | - 66.7%                  | - 50.0%                    |  |
| \$100,000 to \$199,999 | 2                 | _                        | - 33.3%                    | 2.0              | _                                  | + 100.0%                   | 1                | - 50.0%                  | - 66.7%                    |  |
| \$200,000 to \$449,999 | 9                 | + 800.0%                 | + 200.0%                   | 2.3              | + 350.0%                           | + 125.0%                   | 4                | + 100.0%                 | + 33.3%                    |  |
| \$450,000 or More      | 0                 | _                        | _                          | _                | _                                  | _                          | 0                | _                        | _                          |  |
| Total                  | 11                | + 450.0%                 | + 10.0%                    | 1.8              | + 541 7%                           | + 46 7%                    | 6                | - 14 3%                  | - 25.0%                    |  |

### **Buckingham County**

|                        | Total<br>Showings |                          |                            | (5               | Buyer Interest (Showings/Listings) |                            |                  | Managed<br>Listings      |                            |  |
|------------------------|-------------------|--------------------------|----------------------------|------------------|------------------------------------|----------------------------|------------------|--------------------------|----------------------------|--|
| Price Range            | November<br>2023  | Year-Over-Year<br>Change | Month-Over-Month<br>Change | November<br>2023 | Year-Over-Year<br>Change           | Month-Over-Month<br>Change | November<br>2023 | Year-Over-Year<br>Change | Month-Over-Month<br>Change |  |
| \$99,999 or Less       | 0                 | _                        | _                          | _                | _                                  |                            | 1                | 0.0%                     | 0.0%                       |  |
| \$100,000 to \$199,999 | 1                 | - 90.9%                  | - 83.3%                    | 0.3              | - 93.2%                            | - 79.2%                    | 4                | + 33.3%                  | - 20.0%                    |  |
| \$200,000 to \$449,999 | 4                 | - 33.3%                  | - 75.0%                    | 0.8              | - 20.0%                            | - 55.0%                    | 5                | - 16.7%                  | - 44.4%                    |  |
| \$450,000 or More      | 1                 | _                        | _                          | 0.5              | _                                  | _                          | 2                | 0.0%                     | - 33.3%                    |  |
| Total                  | 6                 | - 66.7%                  | - 73.9%                    | 0.5              | - 66.7%                            | - 60.9%                    | 12               | 0.0%                     | - 33.3%                    |  |

## **Caroline County**

|                        | Total<br>Showings |                          |                            | ()               | Buyer Interest (Showings/Listings) |                            |                  | Managed<br>Listings      |                            |  |
|------------------------|-------------------|--------------------------|----------------------------|------------------|------------------------------------|----------------------------|------------------|--------------------------|----------------------------|--|
| Price Range            | November<br>2023  | Year-Over-Year<br>Change | Month-Over-Month<br>Change | November<br>2023 | Year-Over-Year<br>Change           | Month-Over-Month<br>Change | November<br>2023 | Year-Over-Year<br>Change | Month-Over-Month<br>Change |  |
| \$99,999 or Less       | 3                 | + 200.0%                 | + 50.0%                    | 0.6              | + 260.0%                           | + 20.0%                    | 5                | - 16.7%                  | + 25.0%                    |  |
| \$100,000 to \$199,999 | 16                | + 700.0%                 | + 100.0%                   | 2.7              | + 433.3%                           | + 100.0%                   | 6                | + 50.0%                  | 0.0%                       |  |
| \$200,000 to \$449,999 | 29                | + 70.6%                  | - 3.3%                     | 1.4              | + 78.7%                            | + 5.9%                     | 21               | - 4.5%                   | - 8.7%                     |  |
| \$450,000 or More      | 3                 | + 50.0%                  | - 57.1%                    | 0.8              | + 87.5%                            | - 46.4%                    | 4                | - 20.0%                  | - 20.0%                    |  |
| Total                  | 51                | + 131.8%                 | + 8.5%                     | 1.4              | + 138.3%                           | + 14.5%                    | 36               | - 2.7%                   | - 5.3%                     |  |

### **Charles City County**

|                        | Total<br>Showings |                          |                            | (:               | Buyer Interest (Showings/Listings) |                            |                  | Managed<br>Listings      |                            |  |
|------------------------|-------------------|--------------------------|----------------------------|------------------|------------------------------------|----------------------------|------------------|--------------------------|----------------------------|--|
| Price Range            | November<br>2023  | Year-Over-Year<br>Change | Month-Over-Month<br>Change | November<br>2023 | Year-Over-Year<br>Change           | Month-Over-Month<br>Change | November<br>2023 | Year-Over-Year<br>Change | Month-Over-Month<br>Change |  |
| \$99,999 or Less       | 8                 | + 14.3%                  | - 38.5%                    | 4.0              | - 42.9%                            | + 84.6%                    | 2                | + 100.0%                 | - 66.7%                    |  |
| \$100,000 to \$199,999 | 0                 | _                        | _                          | _                | _                                  |                            | 0                | _                        | _                          |  |
| \$200,000 to \$449,999 | 12                | - 47.8%                  | - 7.7%                     | 2.4              | + 25.2%                            | - 44.6%                    | 5                | - 58.3%                  | + 66.7%                    |  |
| \$450,000 or More      | 11                | _                        | + 37.5%                    | 2.2              | _                                  | + 37.5%                    | 5                | + 150.0%                 | 0.0%                       |  |
| Total                  | 31                | + 3.3%                   | - 8.8%                     | 2.6              | + 46.4%                            | + 6.4%                     | 12               | - 29.4%                  | - 14.3%                    |  |

### **Charlotte County**

|                        | Total<br>Showings |                          |                            | (:               | Buyer Interest (Showings/Listings) |                            |                  | Managed<br>Listings      |                            |  |
|------------------------|-------------------|--------------------------|----------------------------|------------------|------------------------------------|----------------------------|------------------|--------------------------|----------------------------|--|
| Price Range            | November<br>2023  | Year-Over-Year<br>Change | Month-Over-Month<br>Change | November<br>2023 | Year-Over-Year<br>Change           | Month-Over-Month<br>Change | November<br>2023 | Year-Over-Year<br>Change | Month-Over-Month<br>Change |  |
| \$99,999 or Less       | 0                 | _                        | _                          | _                | _                                  |                            | 0                | _                        | _                          |  |
| \$100,000 to \$199,999 | 0                 | _                        | _                          | _                | _                                  | _                          | 0                | _                        | _                          |  |
| \$200,000 to \$449,999 | 0                 | _                        | _                          | _                | _                                  | _                          | 0                | _                        | _                          |  |
| \$450,000 or More      | 2                 | _                        | _                          | 2.0              | _                                  | _                          | 1                | _                        | 0.0%                       |  |
| Total                  | 2                 | + 100.0%                 |                            | 2.0              | + 300.0%                           |                            | 1                | - 50.0%                  | 0.0%                       |  |