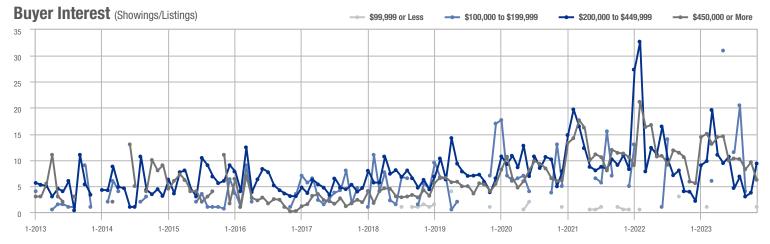

### **Amelia County**

|                        | Total<br>Showings |                          |                            | (5               | Buyer Interest (Showings/Listings) |                            |                  | Managed<br>Listings      |                            |  |
|------------------------|-------------------|--------------------------|----------------------------|------------------|------------------------------------|----------------------------|------------------|--------------------------|----------------------------|--|
| Price Range            | November<br>2023  | Year-Over-Year<br>Change | Month-Over-Month<br>Change | November<br>2023 | Year-Over-Year<br>Change           | Month-Over-Month<br>Change | November<br>2023 | Year-Over-Year<br>Change | Month-Over-Month<br>Change |  |
| \$99,999 or Less       | 0                 | _                        | _                          | _                | _                                  |                            | 3                | - 40.0%                  | 0.0%                       |  |
| \$100,000 to \$199,999 | 4                 | + 33.3%                  | - 71.4%                    | 4.0              | + 300.0%                           | + 42.9%                    | 1                | - 66.7%                  | - 80.0%                    |  |
| \$200,000 to \$449,999 | 50                | - 16.7%                  | + 31.6%                    | 2.6              | - 3.5%                             | + 17.7%                    | 19               | - 13.6%                  | + 11.8%                    |  |
| \$450,000 or More      | 10                | + 150.0%                 | - 64.3%                    | 1.7              | + 108.3%                           | - 70.2%                    | 6                | + 20.0%                  | + 20.0%                    |  |
| Total                  | 64                | - 22.9%                  | - 21.0%                    | 2.2              | - 6.9%                             | - 18.3%                    | 29               | - 17.1%                  | - 3.3%                     |  |