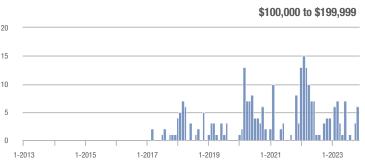

### **Amelia County**

|                        | Total<br>Showings |                          |                            | (5               | Buyer Interest (Showings/Listings) |                            |                  | Managed<br>Listings      |                            |  |
|------------------------|-------------------|--------------------------|----------------------------|------------------|------------------------------------|----------------------------|------------------|--------------------------|----------------------------|--|
| Price Range            | November<br>2023  | Year-Over-Year<br>Change | Month-Over-Month<br>Change | November<br>2023 | Year-Over-Year<br>Change           | Month-Over-Month<br>Change | November<br>2023 | Year-Over-Year<br>Change | Month-Over-Month<br>Change |  |
| \$99,999 or Less       | 0                 | _                        | _                          | _                | _                                  |                            | 3                | - 40.0%                  | 0.0%                       |  |
| \$100,000 to \$199,999 | 4                 | + 33.3%                  | - 71.4%                    | 4.0              | + 300.0%                           | + 42.9%                    | 1                | - 66.7%                  | - 80.0%                    |  |
| \$200,000 to \$449,999 | 50                | - 16.7%                  | + 31.6%                    | 2.6              | - 3.5%                             | + 17.7%                    | 19               | - 13.6%                  | + 11.8%                    |  |
| \$450,000 or More      | 10                | + 150.0%                 | - 64.3%                    | 1.7              | + 108.3%                           | - 70.2%                    | 6                | + 20.0%                  | + 20.0%                    |  |
| Total                  | 64                | - 22.9%                  | - 21.0%                    | 2.2              | - 6.9%                             | - 18.3%                    | 29               | - 17.1%                  | - 3.3%                     |  |