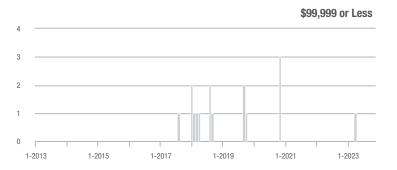

### **Amelia County**

|                        | Total<br>Showings |                          |                            | (5               | Buyer Interest (Showings/Listings) |                            |                  | Managed<br>Listings      |                            |  |
|------------------------|-------------------|--------------------------|----------------------------|------------------|------------------------------------|----------------------------|------------------|--------------------------|----------------------------|--|
| Price Range            | November<br>2023  | Year-Over-Year<br>Change | Month-Over-Month<br>Change | November<br>2023 | Year-Over-Year<br>Change           | Month-Over-Month<br>Change | November<br>2023 | Year-Over-Year<br>Change | Month-Over-Month<br>Change |  |
| \$99,999 or Less       | 0                 | _                        | _                          | _                | _                                  |                            | 3                | - 40.0%                  | 0.0%                       |  |
| \$100,000 to \$199,999 | 4                 | + 33.3%                  | - 71.4%                    | 4.0              | + 300.0%                           | + 42.9%                    | 1                | - 66.7%                  | - 80.0%                    |  |
| \$200,000 to \$449,999 | 50                | - 16.7%                  | + 31.6%                    | 2.6              | - 3.5%                             | + 17.7%                    | 19               | - 13.6%                  | + 11.8%                    |  |
| \$450,000 or More      | 10                | + 150.0%                 | - 64.3%                    | 1.7              | + 108.3%                           | - 70.2%                    | 6                | + 20.0%                  | + 20.0%                    |  |
| Total                  | 64                | - 22.9%                  | - 21.0%                    | 2.2              | - 6.9%                             | - 18.3%                    | 29               | - 17.1%                  | - 3.3%                     |  |