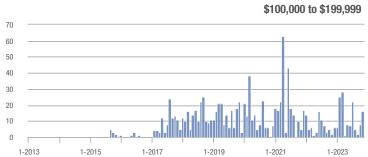

### **Hampton City**

1-2014

1-2013

1-2015

1-2016

1-2017

1-2018

1-2019

### **Showings**

1-2022