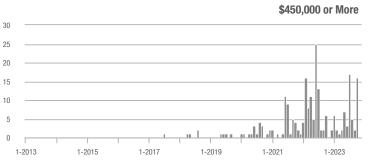

### **Amelia County**

|                        | Total<br>Showings |                          |                            | (5               | Buyer Interest (Showings/Listings) |                            |                  | Managed<br>Listings      |                            |  |
|------------------------|-------------------|--------------------------|----------------------------|------------------|------------------------------------|----------------------------|------------------|--------------------------|----------------------------|--|
| Price Range            | November<br>2023  | Year-Over-Year<br>Change | Month-Over-Month<br>Change | November<br>2023 | Year-Over-Year<br>Change           | Month-Over-Month<br>Change | November<br>2023 | Year-Over-Year<br>Change | Month-Over-Month<br>Change |  |
| \$99,999 or Less       | 0                 | _                        | _                          | _                | _                                  |                            | 3                | - 40.0%                  | 0.0%                       |  |
| \$100,000 to \$199,999 | 4                 | + 33.3%                  | - 71.4%                    | 4.0              | + 300.0%                           | + 42.9%                    | 1                | - 66.7%                  | - 80.0%                    |  |
| \$200,000 to \$449,999 | 50                | - 16.7%                  | + 31.6%                    | 2.6              | - 3.5%                             | + 17.7%                    | 19               | - 13.6%                  | + 11.8%                    |  |
| \$450,000 or More      | 10                | + 150.0%                 | - 64.3%                    | 1.7              | + 108.3%                           | - 70.2%                    | 6                | + 20.0%                  | + 20.0%                    |  |
| Total                  | 64                | - 22.9%                  | - 21.0%                    | 2.2              | - 6.9%                             | - 18.3%                    | 29               | - 17.1%                  | - 3.3%                     |  |