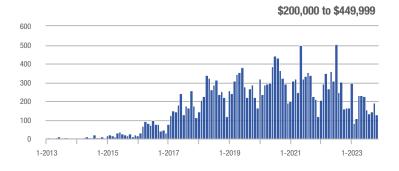

### **Amelia County**

|                        | Total<br>Showings |                          |                            | (5               | Buyer Interest (Showings/Listings) |                            |                  | Managed<br>Listings      |                            |  |
|------------------------|-------------------|--------------------------|----------------------------|------------------|------------------------------------|----------------------------|------------------|--------------------------|----------------------------|--|
| Price Range            | November<br>2023  | Year-Over-Year<br>Change | Month-Over-Month<br>Change | November<br>2023 | Year-Over-Year<br>Change           | Month-Over-Month<br>Change | November<br>2023 | Year-Over-Year<br>Change | Month-Over-Month<br>Change |  |
| \$99,999 or Less       | 0                 | _                        | _                          | _                | _                                  |                            | 3                | - 40.0%                  | 0.0%                       |  |
| \$100,000 to \$199,999 | 4                 | + 33.3%                  | - 71.4%                    | 4.0              | + 300.0%                           | + 42.9%                    | 1                | - 66.7%                  | - 80.0%                    |  |
| \$200,000 to \$449,999 | 50                | - 16.7%                  | + 31.6%                    | 2.6              | - 3.5%                             | + 17.7%                    | 19               | - 13.6%                  | + 11.8%                    |  |
| \$450,000 or More      | 10                | + 150.0%                 | - 64.3%                    | 1.7              | + 108.3%                           | - 70.2%                    | 6                | + 20.0%                  | + 20.0%                    |  |
| Total                  | 64                | - 22.9%                  | - 21.0%                    | 2.2              | - 6.9%                             | - 18.3%                    | 29               | - 17.1%                  | - 3.3%                     |  |

**Appomattox County** 

|                        | Total<br>Showings |                          |                            | (                | Buyer Interest (Showings/Listings) |                            |                  | Managed<br>Listings      |                            |  |
|------------------------|-------------------|--------------------------|----------------------------|------------------|------------------------------------|----------------------------|------------------|--------------------------|----------------------------|--|
| Price Range            | November<br>2023  | Year-Over-Year<br>Change | Month-Over-Month<br>Change | November<br>2023 | Year-Over-Year<br>Change           | Month-Over-Month<br>Change | November<br>2023 | Year-Over-Year<br>Change | Month-Over-Month<br>Change |  |
| \$99,999 or Less       | 0                 | _                        | _                          | _                | _                                  | _                          | 0                | _                        |                            |  |
| \$100,000 to \$199,999 | 2                 | _                        | _                          | 2.0              | _                                  | _                          | 1                | _                        | _                          |  |
| \$200,000 to \$449,999 | 0                 | _                        | _                          |                  | _                                  | _                          | 0                | _                        | _                          |  |
| \$450,000 or More      | 0                 | _                        | _                          |                  | _                                  | _                          | 0                | _                        | _                          |  |
| Total                  | 2                 |                          | _                          | 2.0              |                                    |                            | 1                | _                        |                            |  |

## **Brunswick County**

|                        | Total<br>Showings |                          |                            | (;               | Buyer Interest (Showings/Listings) |                            |                  | Managed<br>Listings      |                            |  |
|------------------------|-------------------|--------------------------|----------------------------|------------------|------------------------------------|----------------------------|------------------|--------------------------|----------------------------|--|
| Price Range            | November<br>2023  | Year-Over-Year<br>Change | Month-Over-Month<br>Change | November<br>2023 | Year-Over-Year<br>Change           | Month-Over-Month<br>Change | November<br>2023 | Year-Over-Year<br>Change | Month-Over-Month<br>Change |  |
| \$99,999 or Less       | 0                 | _                        | _                          | _                | _                                  |                            | 1                | - 66.7%                  | - 50.0%                    |  |
| \$100,000 to \$199,999 | 2                 | _                        | - 33.3%                    | 2.0              | _                                  | + 100.0%                   | 1                | - 50.0%                  | - 66.7%                    |  |
| \$200,000 to \$449,999 | 9                 | + 800.0%                 | + 200.0%                   | 2.3              | + 350.0%                           | + 125.0%                   | 4                | + 100.0%                 | + 33.3%                    |  |
| \$450,000 or More      | 0                 | _                        | _                          | _                | _                                  | _                          | 0                | _                        | _                          |  |
| Total                  | 11                | + 450.0%                 | + 10.0%                    | 1.8              | + 541 7%                           | + 46 7%                    | 6                | - 14 3%                  | - 25.0%                    |  |

### **Buckingham County**

|                        | Total<br>Showings |                          |                            | (5               | Buyer Interest (Showings/Listings) |                            |                  | Managed<br>Listings      |                            |  |
|------------------------|-------------------|--------------------------|----------------------------|------------------|------------------------------------|----------------------------|------------------|--------------------------|----------------------------|--|
| Price Range            | November<br>2023  | Year-Over-Year<br>Change | Month-Over-Month<br>Change | November<br>2023 | Year-Over-Year<br>Change           | Month-Over-Month<br>Change | November<br>2023 | Year-Over-Year<br>Change | Month-Over-Month<br>Change |  |
| \$99,999 or Less       | 0                 | _                        | _                          | _                | _                                  |                            | 1                | 0.0%                     | 0.0%                       |  |
| \$100,000 to \$199,999 | 1                 | - 90.9%                  | - 83.3%                    | 0.3              | - 93.2%                            | - 79.2%                    | 4                | + 33.3%                  | - 20.0%                    |  |
| \$200,000 to \$449,999 | 4                 | - 33.3%                  | - 75.0%                    | 0.8              | - 20.0%                            | - 55.0%                    | 5                | - 16.7%                  | - 44.4%                    |  |
| \$450,000 or More      | 1                 | _                        | _                          | 0.5              | _                                  | _                          | 2                | 0.0%                     | - 33.3%                    |  |
| Total                  | 6                 | - 66.7%                  | - 73.9%                    | 0.5              | - 66.7%                            | - 60.9%                    | 12               | 0.0%                     | - 33.3%                    |  |

## **Caroline County**

|                        | Total<br>Showings |                          |                            | ()               | Buyer Interest (Showings/Listings) |                            |                  | Managed<br>Listings      |                            |  |
|------------------------|-------------------|--------------------------|----------------------------|------------------|------------------------------------|----------------------------|------------------|--------------------------|----------------------------|--|
| Price Range            | November<br>2023  | Year-Over-Year<br>Change | Month-Over-Month<br>Change | November<br>2023 | Year-Over-Year<br>Change           | Month-Over-Month<br>Change | November<br>2023 | Year-Over-Year<br>Change | Month-Over-Month<br>Change |  |
| \$99,999 or Less       | 3                 | + 200.0%                 | + 50.0%                    | 0.6              | + 260.0%                           | + 20.0%                    | 5                | - 16.7%                  | + 25.0%                    |  |
| \$100,000 to \$199,999 | 16                | + 700.0%                 | + 100.0%                   | 2.7              | + 433.3%                           | + 100.0%                   | 6                | + 50.0%                  | 0.0%                       |  |
| \$200,000 to \$449,999 | 29                | + 70.6%                  | - 3.3%                     | 1.4              | + 78.7%                            | + 5.9%                     | 21               | - 4.5%                   | - 8.7%                     |  |
| \$450,000 or More      | 3                 | + 50.0%                  | - 57.1%                    | 0.8              | + 87.5%                            | - 46.4%                    | 4                | - 20.0%                  | - 20.0%                    |  |
| Total                  | 51                | + 131.8%                 | + 8.5%                     | 1.4              | + 138.3%                           | + 14.5%                    | 36               | - 2.7%                   | - 5.3%                     |  |

### **Charles City County**

|                        | Total<br>Showings |                          |                            | (:               | Buyer Interest (Showings/Listings) |                            |                  | Managed<br>Listings      |                            |  |
|------------------------|-------------------|--------------------------|----------------------------|------------------|------------------------------------|----------------------------|------------------|--------------------------|----------------------------|--|
| Price Range            | November<br>2023  | Year-Over-Year<br>Change | Month-Over-Month<br>Change | November<br>2023 | Year-Over-Year<br>Change           | Month-Over-Month<br>Change | November<br>2023 | Year-Over-Year<br>Change | Month-Over-Month<br>Change |  |
| \$99,999 or Less       | 8                 | + 14.3%                  | - 38.5%                    | 4.0              | - 42.9%                            | + 84.6%                    | 2                | + 100.0%                 | - 66.7%                    |  |
| \$100,000 to \$199,999 | 0                 | _                        | _                          | _                | _                                  |                            | 0                | _                        | _                          |  |
| \$200,000 to \$449,999 | 12                | - 47.8%                  | - 7.7%                     | 2.4              | + 25.2%                            | - 44.6%                    | 5                | - 58.3%                  | + 66.7%                    |  |
| \$450,000 or More      | 11                | _                        | + 37.5%                    | 2.2              | _                                  | + 37.5%                    | 5                | + 150.0%                 | 0.0%                       |  |
| Total                  | 31                | + 3.3%                   | - 8.8%                     | 2.6              | + 46.4%                            | + 6.4%                     | 12               | - 29.4%                  | - 14.3%                    |  |

### **Charlotte County**

|                        | Total<br>Showings |                          |                            | (:               | Buyer Interest (Showings/Listings) |                            |                  | Managed<br>Listings      |                            |  |
|------------------------|-------------------|--------------------------|----------------------------|------------------|------------------------------------|----------------------------|------------------|--------------------------|----------------------------|--|
| Price Range            | November<br>2023  | Year-Over-Year<br>Change | Month-Over-Month<br>Change | November<br>2023 | Year-Over-Year<br>Change           | Month-Over-Month<br>Change | November<br>2023 | Year-Over-Year<br>Change | Month-Over-Month<br>Change |  |
| \$99,999 or Less       | 0                 | _                        | _                          | _                | _                                  |                            | 0                | _                        | _                          |  |
| \$100,000 to \$199,999 | 0                 | _                        | _                          | _                | _                                  | _                          | 0                | _                        | _                          |  |
| \$200,000 to \$449,999 | 0                 | _                        | _                          | _                | _                                  | _                          | 0                | _                        | _                          |  |
| \$450,000 or More      | 2                 | _                        | _                          | 2.0              | _                                  | _                          | 1                | _                        | 0.0%                       |  |
| Total                  | 2                 | + 100.0%                 |                            | 2.0              | + 300.0%                           |                            | 1                | - 50.0%                  | 0.0%                       |  |

## **Chesterfield County**

|                        | Total<br>Showings |                          |                            | (5               | Buyer Interest (Showings/Listings) |                            |                  | Managed<br>Listings      |                            |  |
|------------------------|-------------------|--------------------------|----------------------------|------------------|------------------------------------|----------------------------|------------------|--------------------------|----------------------------|--|
| Price Range            | November<br>2023  | Year-Over-Year<br>Change | Month-Over-Month<br>Change | November<br>2023 | Year-Over-Year<br>Change           | Month-Over-Month<br>Change | November<br>2023 | Year-Over-Year<br>Change | Month-Over-Month<br>Change |  |
| \$99,999 or Less       | 10                | - 77.8%                  | - 37.5%                    | 0.4              | - 85.8%                            | - 40.0%                    | 25               | + 56.3%                  | + 4.2%                     |  |
| \$100,000 to \$199,999 | 143               | - 12.8%                  | - 19.7%                    | 14.3             | + 126.7%                           | + 68.7%                    | 10               | - 61.5%                  | - 52.4%                    |  |
| \$200,000 to \$449,999 | 2,526             | - 7.2%                   | + 4.0%                     | 5.9              | + 1.2%                             | + 8.1%                     | 430              | - 8.3%                   | - 3.8%                     |  |
| \$450,000 or More      | 839               | + 8.1%                   | - 19.6%                    | 3.1              | - 12.1%                            | - 0.4%                     | 268              | + 22.9%                  | - 19.3%                    |  |
| Total                  | 3,518             | - 5.1%                   | - 4.0%                     | 4.8              | - 5.6%                             | + 7.9%                     | 733              | + 0.5%                   | - 11.0%                    |  |

## **Colonial Heights City**

|                        | Total<br>Showings |                          |                            | (5               | Buyer Interest (Showings/Listings) |                            |                  | Managed<br>Listings      |                            |  |
|------------------------|-------------------|--------------------------|----------------------------|------------------|------------------------------------|----------------------------|------------------|--------------------------|----------------------------|--|
| Price Range            | November<br>2023  | Year-Over-Year<br>Change | Month-Over-Month<br>Change | November<br>2023 | Year-Over-Year<br>Change           | Month-Over-Month<br>Change | November<br>2023 | Year-Over-Year<br>Change | Month-Over-Month<br>Change |  |
| \$99,999 or Less       | 1                 | _                        | - 66.7%                    | 0.5              | _                                  | - 66.7%                    | 2                | _                        | 0.0%                       |  |
| \$100,000 to \$199,999 | 19                | - 79.6%                  | + 72.7%                    | 6.3              | + 29.4%                            | + 15.2%                    | 3                | - 84.2%                  | + 50.0%                    |  |
| \$200,000 to \$449,999 | 132               | + 30.7%                  | + 29.4%                    | 3.3              | + 30.7%                            | + 19.7%                    | 40               | 0.0%                     | + 8.1%                     |  |
| \$450,000 or More      | 1                 | _                        | - 92.3%                    | 0.3              | _                                  | - 89.7%                    | 3                | + 200.0%                 | - 25.0%                    |  |
| Total                  | 153               | - 21.1%                  | + 18.6%                    | 3.2              | - 1.4%                             | + 11.2%                    | 48               | - 20.0%                  | + 6.7%                     |  |

### **Cumberland County**

|                        | Total<br>Showings |                          |                            | (5               | Buyer Interest (Showings/Listings) |                            |                  | Managed<br>Listings      |                            |  |
|------------------------|-------------------|--------------------------|----------------------------|------------------|------------------------------------|----------------------------|------------------|--------------------------|----------------------------|--|
| Price Range            | November<br>2023  | Year-Over-Year<br>Change | Month-Over-Month<br>Change | November<br>2023 | Year-Over-Year<br>Change           | Month-Over-Month<br>Change | November<br>2023 | Year-Over-Year<br>Change | Month-Over-Month<br>Change |  |
| \$99,999 or Less       | 10                | _                        | + 150.0%                   | 1.7              | _                                  | + 108.3%                   | 6                | + 200.0%                 | + 20.0%                    |  |
| \$100,000 to \$199,999 | 5                 | + 150.0%                 | - 68.8%                    | 1.0              | 0.0%                               | - 68.8%                    | 5                | + 150.0%                 | 0.0%                       |  |
| \$200,000 to \$449,999 | 50                | + 51.5%                  | + 42.9%                    | 3.3              | + 102.0%                           | + 42.9%                    | 15               | - 25.0%                  | 0.0%                       |  |
| \$450,000 or More      | 0                 | _                        | _                          |                  | _                                  |                            | 1                | - 83.3%                  | - 80.0%                    |  |
| Total                  | 65                | + 66.7%                  | + 6.6%                     | 2.4              | + 85.2%                            | + 18.4%                    | 27               | - 10.0%                  | - 10.0%                    |  |

### **Dinwiddie County**

|                        | Total<br>Showings |                          |                            | (5               | Buyer Interest (Showings/Listings) |                            |                  | Managed<br>Listings      |                            |  |
|------------------------|-------------------|--------------------------|----------------------------|------------------|------------------------------------|----------------------------|------------------|--------------------------|----------------------------|--|
| Price Range            | November<br>2023  | Year-Over-Year<br>Change | Month-Over-Month<br>Change | November<br>2023 | Year-Over-Year<br>Change           | Month-Over-Month<br>Change | November<br>2023 | Year-Over-Year<br>Change | Month-Over-Month<br>Change |  |
| \$99,999 or Less       | 14                | + 600.0%                 | 0.0%                       | 2.3              | + 833.3%                           | + 100.0%                   | 6                | - 25.0%                  | - 50.0%                    |  |
| \$100,000 to \$199,999 | 27                | - 42.6%                  | - 35.7%                    | 1.9              | - 38.4%                            | - 35.7%                    | 14               | - 6.7%                   | 0.0%                       |  |
| \$200,000 to \$449,999 | 111               | - 20.7%                  | - 5.9%                     | 2.7              | + 31.5%                            | + 7.8%                     | 41               | - 39.7%                  | - 12.8%                    |  |
| \$450,000 or More      | 2                 | - 80.0%                  | - 75.0%                    | 0.7              | - 53.3%                            | - 58.3%                    | 3                | - 57.1%                  | - 40.0%                    |  |
| Total                  | 154               | - 22.6%                  | - 15.4%                    | 2.4              | + 18.5%                            | + 3.1%                     | 64               | - 34.7%                  | - 17.9%                    |  |