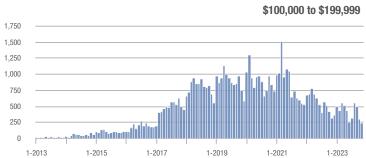

#### **Showings**

0.5

1-2013

1-2014

1-2015

1-2016

1-2017

1-2018

1-2021

1-2022

1-2023