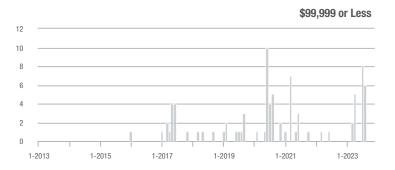

| + 50.0%                    |
| \$200,000 to \$449,999 | 6                | - 76.0%                  | - 62.5%                    | 0.5              | - 65.1%                  | - 45.5%                    | 11                  | - 31.3%                  | - 31.3%                    |
| \$450,000 or More      | 0                | _                        | _                          | _                | _                        |                            | 4                   | 0.0%                     | - 33.3%                    |
| Total                  | 14               | - 57.6%                  | - 56.3%                    | 0.7              | - 41.9%                  | - 42.4%                    | 19                  | - 26.9%                  | - 24.0%                    |















### **Fluvanna County**

|                        |                  | Total<br>Showin          | gs                         | (;               | Buyer Interest (Showings/Listings) |                            |                  | Managed<br>Listings      |                            |  |
|------------------------|------------------|--------------------------|----------------------------|------------------|------------------------------------|----------------------------|------------------|--------------------------|----------------------------|--|
| Price Range            | November<br>2023 | Year-Over-Year<br>Change | Month-Over-Month<br>Change | November<br>2023 | Year-Over-Year<br>Change           | Month-Over-Month<br>Change | November<br>2023 | Year-Over-Year<br>Change