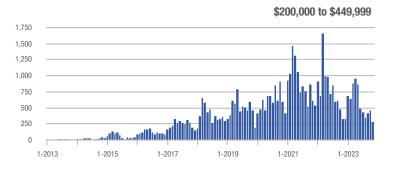

| - 12.9%                  | - 38.7%                    | 5.2                                   | - 12.9%                  | - 19.7%                    | 55                  | 0.0%                     | - 23.6%                    |
| \$450,000 or More      | 173               | + 60.2%                  | + 8.1%                     | 4.9                                   | - 17.6%                  | + 23.6%                    | 35                  | + 94.4%                  | - 12.5%                    |
| Total                  | 502               | + 7.3%                   | - 25.0%                    | 4.9                                   | - 10.6%                  | - 8.8%                     | 102                 | + 20.0%                  | - 17.7%                    |















| Price Range            | Total<br>Showings |                          |                            | Buyer Interest<br>(Showings/Listings) |                          |                            | Managed<br>Listings |                          |                            |
|------------------------|-------------------|--------------------------|----------------------------|---------------------------------------|--------------------------|----------------------------|---------------------|--------------------------|----------------------------|
|                        | November<br>2023  | Year-Over-Year<br>Change | Month-Over-Month<br>Change | November<br>2023                      | Year-Over-Year<br>Change | Month-Over-Month<br>Change | November<br>2023    | Year-Over-Year<