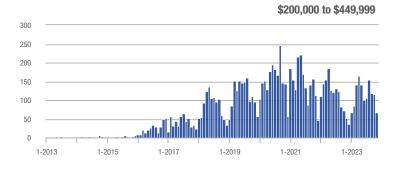

### **Amelia County**

|                        | Total<br>Showings |                          |                            | (5               | Buyer Interest (Showings/Listings) |                            |                  | Managed<br>Listings      |                            |  |
|------------------------|-------------------|--------------------------|----------------------------|------------------|------------------------------------|----------------------------|------------------|--------------------------|----------------------------|--|
| Price Range            | November<br>2023  | Year-Over-Year<br>Change | Month-Over-Month<br>Change | November<br>2023 | Year-Over-Year<br>Change           | Month-Over-Month<br>Change | November<br>2023 | Year-Over-Year<br>Change | Month-Over-Month<br>Change |  |
| \$99,999 or Less       | 0                 | _                        | _                          | _                | _                                  |                            | 3                | - 40.0%                  | 0.0%                       |  |
| \$100,000 to \$199,999 | 4                 | + 33.3%                  | - 71.4%                    | 4.0              | + 300.0%                           | + 42.9%                    | 1                | - 66.7%                  | - 80.0%                    |  |
| \$200,000 to \$449,999 | 50                | - 16.7%                  | + 31.6%                    | 2.6              | - 3.5%                             | + 17.7%                    | 19               | - 13.6%                  | + 11.8%                    |  |
| \$450,000 or More      | 10                | + 150.0%                 | - 64.3%                    | 1.7              | + 108.3%                           | - 70.2%                    | 6                | + 20.0%                  | + 20.0%                    |  |
| Total                  | 64                | - 22.9%                  | - 21.0%                    | 2.2              | - 6.9%                             | - 18.3%                    | 29               | - 17.1%                  | - 3.3%                     |  |