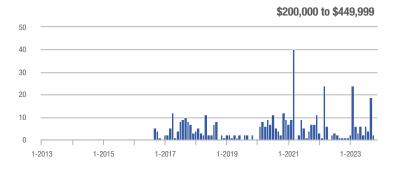

### **Amelia County**

|                        | Total<br>Showings |                          |                            | (5               | Buyer Interest (Showings/Listings) |                            |                  | Managed<br>Listings      |                            |  |
|------------------------|-------------------|--------------------------|----------------------------|------------------|------------------------------------|----------------------------|------------------|--------------------------|----------------------------|--|
| Price Range            | November<br>2023  | Year-Over-Year<br>Change | Month-Over-Month<br>Change | November<br>2023 | Year-Over-Year<br>Change           | Month-Over-Month<br>Change | November<br>2023 | Year-Over-Year<br>Change | Month-Over-Month<br>Change |  |
| \$99,999 or Less       | 0                 | _                        | _                          | _                | _                                  |                            | 3                | - 40.0%                  | 0.0%                       |  |
| \$100,000 to \$199,999 | 4                 | + 33.3%                  | - 71.4%                    | 4.0              | + 300.0%                           | + 42.9%                    | 1                | - 66.7%                  | - 80.0%                    |  |
| \$200,000 to \$449,999 | 50                | - 16.7%                  | + 31.6%                    | 2.6              | - 3.5%                             | + 17.7%                    | 19               | - 13.6%                  | + 11.8%                    |  |
| \$450,000 or More      | 10                | + 150.0%                 | - 64.3%                    | 1.7              | + 108.3%                           | - 70.2%                    | 6                | + 20.0%                  | + 20.0%                    |  |
| Total                  | 64                | - 22.9%                  | - 21.0%                    | 2.2              | - 6.9%                             | - 18.3%                    | 29               | - 17.1%                  | - 3.3%                     |  |