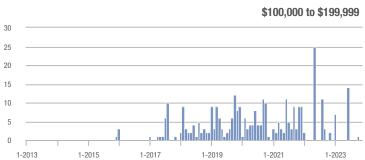

### **Amelia County**

|                        | Total<br>Showings |                          |                            | (5               | Buyer Interest (Showings/Listings) |                            |                  | Managed<br>Listings      |                            |  |
|------------------------|-------------------|--------------------------|----------------------------|------------------|------------------------------------|----------------------------|------------------|--------------------------|----------------------------|--|
| Price Range            | November<br>2023  | Year-Over-Year<br>Change | Month-Over-Month<br>Change | November<br>2023 | Year-Over-Year<br>Change           | Month-Over-Month<br>Change | November<br>2023 | Year-Over-Year<br>Change | Month-Over-Month<br>Change |  |
| \$99,999 or Less       | 0                 | _                        | _                          | _                | _                                  |                            | 3                | - 40.0%                  | 0.0%                       |  |
| \$100,000 to \$199,999 | 4                 | + 33.3%                  | - 71.4%                    | 4.0              | + 300.0%                           | + 42.9%                    | 1                | - 66.7%                  | - 80.0%                    |  |
| \$200,000 to \$449,999 | 50                | - 16.7%                  | + 31.6%                    | 2.6              | - 3.5%                             | + 17.7%                    | 19               | - 13.6%                  | + 11.8%                    |  |
| \$450,000 or More      | 10                | + 150.0%                 | - 64.3%                    | 1.7              | + 108.3%                           | - 70.2%                    | 6                | + 20.0%                  | + 20.0%                    |  |
| Total                  | 64                | - 22.9%                  | - 21.0%                    | 2.2              | - 6.9%                             | - 18.3%                    | 29               | - 17.1%                  | - 3.3%                     |  |