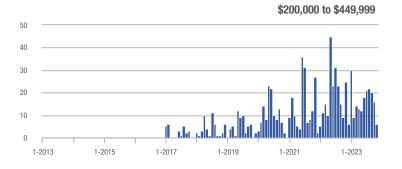

### **Amelia County**

|                        | Total<br>Showings |                          |                            | (5               | Buyer Interest (Showings/Listings) |                            |                  | Managed<br>Listings      |                            |  |
|------------------------|-------------------|--------------------------|----------------------------|------------------|------------------------------------|----------------------------|------------------|--------------------------|----------------------------|--|
| Price Range            | November<br>2023  | Year-Over-Year<br>Change | Month-Over-Month<br>Change | November<br>2023 | Year-Over-Year<br>Change           | Month-Over-Month<br>Change | November<br>2023 | Year-Over-Year<br>Change | Month-Over-Month<br>Change |  |
| \$99,999 or Less       | 0                 | _                        | _                          | _                | _                                  |                            | 3                | - 40.0%                  | 0.0%                       |  |
| \$100,000 to \$199,999 | 4                 | + 33.3%                  | - 71.4%                    | 4.0              | + 300.0%                           | + 42.9%                    | 1                | - 66.7%                  | - 80.0%                    |  |
| \$200,000 to \$449,999 | 50                | - 16.7%                  | + 31.6%                    | 2.6              | - 3.5%                             | + 17.7%                    | 19               | - 13.6%                  | + 11.8%                    |  |
| \$450,000 or More      | 10                | + 150.0%                 | - 64.3%                    | 1.7              | + 108.3%                           | - 70.2%                    | 6                | + 20.0%                  | + 20.0%                    |  |
| Total                  | 64                | - 22.9%                  | - 21.0%                    | 2.2              | - 6.9%                             | - 18.3%                    | 29               | - 17.1%                  | - 3.3%                     |  |