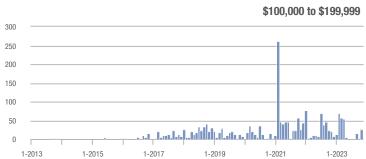

#### **Showings**

0.5

1-2013

1-2014

1-2015

1-2016

1-2017

1-2018

1-2021

1-2022

1-2023