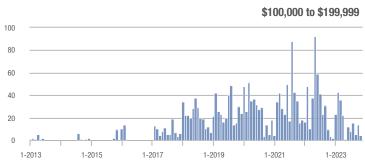

\$200,000 to \$449,999 | 50                | - 16.7%                  | + 31.6%                    | 2.6              | - 3.5%                             | + 17.7%                    | 19               | - 13.6%                  | + 11.8%                    |  |
| \$450,000 or More      | 10                | + 150.0%                 | - 64.3%                    | 1.7              | + 108.3%                           | - 70.2%                    | 6                | + 20.0%                  | + 20.0%                    |  |
| Total                  | 64                | - 22.9%                  | - 21.0%                    | 2.2              | - 6.9%                             | - 18.3%                    | 29               | - 17.1%                  | - 3.3%                     |  |















**Appomattox County** 

|                        | Total<br>Showings |                          |                            | (                | Buyer Interest (Showings/Listings) |                            |                  | Managed<br>Listings      |                            |  |
|------------------------|-------------------|--------------------------|----------------------------|------------------|------------------------------------|----------------------------|------------------|--------------------------|----------------------------|--|
| Price Range            | November<br>2023  | Year-Over-Year<br>Change | Month-Over-Month<br>Change | November<br>2023 | Year-Over-Year<br>Change           | Month-Over-Month<br>Change | November<br>2023 | Year-Over-Year<br>Change