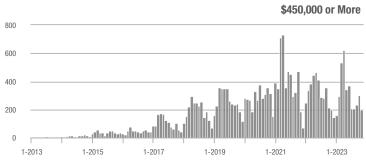

#### **Showings**

0.5

1-2013

1-2014

1-2015

1-2016

1-2017

1-2018

1-2021

1-2022

1-2023