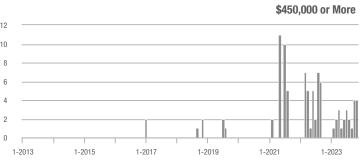

### **Goochland County**

|                        | Total<br>Showings |                          |                            | ()               | Buyer Interest (Showings/Listings) |                            |                  | Managed<br>Listings      |                            |  |
|------------------------|-------------------|--------------------------|----------------------------|------------------|------------------------------------|----------------------------|------------------|--------------------------|----------------------------|--|
| Price Range            | November<br>2023  | Year-Over-Year<br>Change | Month-Over-Month<br>Change | November<br>2023 | Year-Over-Year<br>Change           | Month-Over-Month<br>Change | November<br>2023 | Year-Over-Year<br>Change | Month-Over-Month<br>Change |  |
| \$99,999 or Less       | 4                 | - 50.0%                  | + 300.0%                   | 1.0              | + 50.0%                            | + 200.0%                   | 4                | - 66.7%                  | + 33.3%                    |  |
| \$100,000 to \$199,999 | 5                 | + 400.0%                 | 0.0%                       | 0.6              | + 400.0%                           | + 25.0%                    | 8                | 0.0%                     | - 20.0%                    |  |
| \$200,000 to \$449,999 | 71                | - 16.5%                  | + 26.8%                    | 4.7              | + 72.6%                            | + 35.2%                    | 15               | - 51.6%                  | - 6.3%                     |  |
| \$450,000 or More      | 161               | + 91.7%                  | - 19.1%                    | 2.4              | + 91.7%                            | - 10.5%                    | 66               | 0.0%                     | - 9.6%                     |  |
| Total                  | 241               | + 35.4%                  | - 7.7%                     | 2.6              | + 70.3%                            | + 1.3%                     | 93               | - 20.5%                  | - 8.8%                     |  |

## **Hanover County**

|                        | Total<br>Showings |                          |                            | (:               | Buyer Interest (Showings/Listings) |                            |                  | Managed<br>Listings      |                            |  |
|------------------------|-------------------|--------------------------|----------------------------|------------------|------------------------------------|----------------------------|------------------|--------------------------|----------------------------|--|
| Price Range            | November<br>2023  | Year-Over-Year<br>Change | Month-Over-Month<br>Change | November<br>2023 | Year-Over-Year<br>Change           | Month-Over-Month<br>Change | November<br>2023 | Year-Over-Year<br>Change | Month-Over-Month<br>Change |  |
| \$99,999 or Less       | 1                 | 0.0%                     | - 66.7%                    | 0.3              | + 25.0%                            | - 50.0%                    | 4                | - 20.0%                  | - 33.3%                    |  |
| \$100,000 to \$199,999 | 32                | - 47.5%                  | + 357.1%                   | 2.7              | - 12.6%                            | + 319.0%                   | 12               | - 40.0%                  | + 9.1%                     |  |
| \$200,000 to \$449,999 | 339               | - 47.3%                  | - 18.3%                    | 5.1              | + 9.4%                             | - 1.0%                     | 66               | - 51.8%                  | - 17.5%                    |  |
| \$450,000 or More      | 333               | + 18.1%                  | - 33.4%                    | 2.5              | + 33.3%                            | - 23.3%                    | 132              | - 11.4%                  | - 13.2%                    |  |
| Total                  | 705               | - 28.6%                  | - 23.8%                    | 3.3              | + 3.8%                             | - 11.3%                    | 214              | - 31.2%                  | - 14.1%                    |  |

### **Henrico County**

|                        | Total<br>Showings |                          |                            | (5               | Buyer Interest (Showings/Listings) |                            |                  | Managed<br>Listings      |                            |  |
|------------------------|-------------------|--------------------------|----------------------------|------------------|------------------------------------|----------------------------|------------------|--------------------------|----------------------------|--|
| Price Range            | November<br>2023  | Year-Over-Year<br>Change | Month-Over-Month<br>Change | November<br>2023 | Year-Over-Year<br>Change           | Month-Over-Month<br>Change | November<br>2023 | Year-Over-Year<br>Change | Month-Over-Month<br>Change |  |
| \$99,999 or Less       | 31                | + 158.3%                 | + 72.2%                    | 1.0              | + 80.8%                            | + 60.7%                    | 30               | + 42.9%                  | + 7.1%                     |  |
| \$100,000 to \$199,999 | 298               | + 7.6%                   | + 59.4%                    | 11.9             | + 85.0%                            | + 72.1%                    | 25               | - 41.9%                  | - 7.4%                     |  |
| \$200,000 to \$449,999 | 1,943             | - 3.3%                   | - 12.5%                    | 6.1              | + 10.1%                            | - 1.2%                     | 319              | - 12.1%                  | - 11.4%                    |  |
| \$450,000 or More      | 1,148             | + 50.5%                  | - 7.9%                     | 5.5              | + 17.5%                            | - 1.3%                     | 210              | + 28.0%                  | - 6.7%                     |  |
| Total                  | 3,420             | + 11.7%                  | - 6.8%                     | 5.9              | + 13.1%                            | + 2.1%                     | 584              | - 1.2%                   | - 8.8%                     |  |