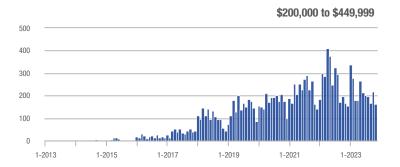

## **Chesterfield County**

|                        | Total<br>Showings |                          |                            | (5               | Buyer Interest (Showings/Listings) |                            |                  | Managed<br>Listings      |                            |  |
|------------------------|-------------------|--------------------------|----------------------------|------------------|------------------------------------|----------------------------|------------------|--------------------------|----------------------------|--|
| Price Range            | November<br>2023  | Year-Over-Year<br>Change | Month-Over-Month<br>Change | November<br>2023 | Year-Over-Year<br>Change           | Month-Over-Month<br>Change | November<br>2023 | Year-Over-Year<br>Change | Month-Over-Month<br>Change |  |
| \$99,999 or Less       | 10                | - 77.8%                  | - 37.5%                    | 0.4              | - 85.8%                            | - 40.0%                    | 25               | + 56.3%                  | + 4.2%                     |  |
| \$100,000 to \$199,999 | 143               | - 12.8%                  | - 19.7%                    | 14.3             | + 126.7%                           | + 68.7%                    | 10               | - 61.5%                  | - 52.4%                    |  |
| \$200,000 to \$449,999 | 2,526             | - 7.2%                   | + 4.0%                     | 5.9              | + 1.2%                             | + 8.1%                     | 430              | - 8.3%                   | - 3.8%                     |  |
| \$450,000 or More      | 839               | + 8.1%                   | - 19.6%                    | 3.1              | - 12.1%                            | - 0.4%                     | 268              | + 22.9%                  | - 19.3%                    |  |
| Total                  | 3,518             | - 5.1%                   | - 4.0%                     | 4.8              | - 5.6%                             | + 7.9%                     | 733              | + 0.5%                   | - 11.0%                    |  |

## **Hanover County**

|                        | Total<br>Showings |                          |                            | (:               | Buyer Interest (Showings/Listings) |                            |                  | Managed<br>Listings      |                            |  |
|------------------------|-------------------|--------------------------|----------------------------|------------------|------------------------------------|----------------------------|------------------|--------------------------|----------------------------|--|
| Price Range            | November<br>2023  | Year-Over-Year<br>Change | Month-Over-Month<br>Change | November<br>2023 | Year-Over-Year<br>Change           | Month-Over-Month<br>Change | November<br>2023 | Year-Over-Year<br>Change | Month-Over-Month<br>Change |  |
| \$99,999 or Less       | 1                 | 0.0%                     | - 66.7%                    | 0.3              | + 25.0%                            | - 50.0%                    | 4                | - 20.0%                  | - 33.3%                    |  |
| \$100,000 to \$199,999 | 32                | - 47.5%                  | + 357.1%                   | 2.7              | - 12.6%                            | + 319.0%                   | 12               | - 40.0%                  | + 9.1%                     |  |
| \$200,000 to \$449,999 | 339               | - 47.3%                  | - 18.3%                    | 5.1              | + 9.4%                             | - 1.0%                     | 66               | - 51.8%                  | - 17.5%                    |  |
| \$450,000 or More      | 333               | + 18.1%                  | - 33.4%                    | 2.5              | + 33.3%                            | - 23.3%                    | 132              | - 11.4%                  | - 13.2%                    |  |
| Total                  | 705               | - 28.6%                  | - 23.8%                    | 3.3              | + 3.8%                             | - 11.3%                    | 214              | - 31.2%                  | - 14.1%                    |  |

### **Henrico County**

|                        | Total<br>Showings |                          |                            | (5               | Buyer Interest (Showings/Listings) |                            |                  | Managed<br>Listings      |                            |  |
|------------------------|-------------------|--------------------------|----------------------------|------------------|------------------------------------|----------------------------|------------------|--------------------------|----------------------------|--|
| Price Range            | November<br>2023  | Year-Over-Year<br>Change | Month-Over-Month<br>Change | November<br>2023 | Year-Over-Year<br>Change           | Month-Over-Month<br>Change | November<br>2023 | Year-Over-Year<br>Change | Month-Over-Month<br>Change |  |
| \$99,999 or Less       | 31                | + 158.3%                 | + 72.2%                    | 1.0              | + 80.8%                            | + 60.7%                    | 30               | + 42.9%                  | + 7.1%                     |  |
| \$100,000 to \$199,999 | 298               | + 7.6%                   | + 59.4%                    | 11.9             | + 85.0%                            | + 72.1%                    | 25               | - 41.9%                  | - 7.4%                     |  |
| \$200,000 to \$449,999 | 1,943             | - 3.3%                   | - 12.5%                    | 6.1              | + 10.1%                            | - 1.2%                     | 319              | - 12.1%                  | - 11.4%                    |  |
| \$450,000 or More      | 1,148             | + 50.5%                  | - 7.9%                     | 5.5              | + 17.5%                            | - 1.3%                     | 210              | + 28.0%                  | - 6.7%                     |  |
| Total                  | 3,420             | + 11.7%                  | - 6.8%                     | 5.9              | + 13.1%                            | + 2.1%                     | 584              | - 1.2%                   | - 8.8%                     |  |