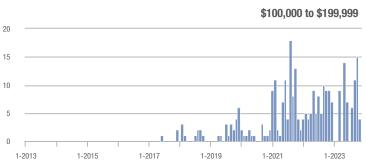

### **Amelia County**

|                        | Total<br>Showings |                          |                            | (5               | Buyer Interest (Showings/Listings) |                            |                  | Managed<br>Listings      |                            |  |
|------------------------|-------------------|--------------------------|----------------------------|------------------|------------------------------------|----------------------------|------------------|--------------------------|----------------------------|--|
| Price Range            | November<br>2023  | Year-Over-Year<br>Change | Month-Over-Month<br>Change | November<br>2023 | Year-Over-Year<br>Change           | Month-Over-Month<br>Change | November<br>2023 | Year-Over-Year<br>Change | Month-Over-Month<br>Change |  |
| \$99,999 or Less       | 0                 | _                        | _                          | _                | _                                  |                            | 3                | - 40.0%                  | 0.0%                       |  |
| \$100,000 to \$199,999 | 4                 | + 33.3%                  | - 71.4%                    | 4.0              | + 300.0%                           | + 42.9%                    | 1                | - 66.7%                  | - 80.0%                    |  |
| \$200,000 to \$449,999 | 50                | - 16.7%                  | + 31.6%                    | 2.6              | - 3.5%                             | + 17.7%                    | 19               | - 13.6%                  | + 11.8%                    |  |
| \$450,000 or More      | 10                | + 150.0%                 | - 64.3%                    | 1.7              | + 108.3%                           | - 70.2%                    | 6                | + 20.0%                  | + 20.0%                    |  |
| Total                  | 64                | - 22.9%                  | - 21.0%                    | 2.2              | - 6.9%                             | - 18.3%                    | 29               | - 17.1%                  | - 3.3%                     |  |