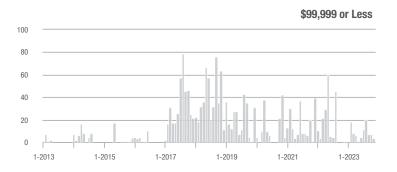

|
| \$200,000 to \$449,999 | 733              | - 8.9%                   | + 9.4%                     | 5.0              | + 0.3%                             | + 8.7%                     | 147              | - 9.3%                   | + 0.7%                     |  |
| \$450,000 or More      | 61               | - 15.3%                  | - 34.4%                    | 2.3              | - 9.0%                             | - 7.7%                     | 27               | - 6.9%                   | - 28.9%                    |  |
| Total                  | 875              | - 9.0%                   | + 1.5%                     | 4.6              | - 2.3%                             | + 10.1%                    | 189              | - 6.9%                   | - 7.8%                     |  |















|                        | Total<br>Showings |                          |                            | (5               | Buyer Interest (Showings/Listings) |                            |                  | Managed<br>Listings      |                            |  |
|------------------------|-------------------|--------------------------|----------------------------|------------------|------------------------------------|----------------------------|------------------|--------------------------|----------------------------|--|
| Price Range            | November<br>2023  | Year-Over-Year<br>Change | Month-Over-Month<br>Change | November<br>2023 | Year-Over-Year<br>Change           | Month-Over-Month<br>Change | November<br>2023 | Year-Over-Year<br>Change | Month-Over-Month<br>