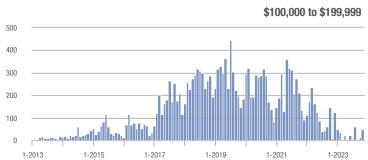

\$200,000 to \$449,999 | 452               | + 6.4%                   | - 9.2%                     | 6.1              | - 6.6%                             | - 1.9%                     | 74               | + 13.8%                  | - 7.5%                     |  |
| \$450,000 or More      | 442               | + 74.0%                  | - 2.9%                     | 6.2              | + 34.8%                            | - 5.6%                     | 71               | + 29.1%                  | + 2.9%                     |  |
| Total                  | 954               | + 38.7%                  | - 2.6%                     | 5.9              | + 6.8%                             | - 2.6%                     | 161              | + 29.8%                  | 0.0%                       |  |















### **MLS Area 36**

|                        | Total<br>Showings |                          |                            | (:               | Buyer Interest (Showings/Listings) |                            |                  | Managed<br>Listings      |                            |  |
|------------------------|-------------------|--------------------------|----------------------------|------------------|------------------------------------|----------------------------|------------------|--------------------------|----------------------------|--|
| Price Range            | November<br>2023  | Year-Over-Year<br>Change | Month-Over-Month<br>Change | November<br>2023 | Year-Over-Year<br>Change           | Month-Over-Month<br>Change | November<br>2023 | Year-Over-Year<br>Change | M