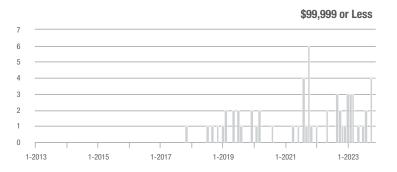

### **Amelia County**

|                        | Total<br>Showings |                          |                            | (5               | Buyer Interest (Showings/Listings) |                            |                  | Managed<br>Listings      |                            |  |
|------------------------|-------------------|--------------------------|----------------------------|------------------|------------------------------------|----------------------------|------------------|--------------------------|----------------------------|--|
| Price Range            | November<br>2023  | Year-Over-Year<br>Change | Month-Over-Month<br>Change | November<br>2023 | Year-Over-Year<br>Change           | Month-Over-Month<br>Change | November<br>2023 | Year-Over-Year<br>Change | Month-Over-Month<br>Change |  |
| \$99,999 or Less       | 0                 | _                        | _                          | _                | _                                  |                            | 3                | - 40.0%                  | 0.0%                       |  |
| \$100,000 to \$199,999 | 4                 | + 33.3%                  | - 71.4%                    | 4.0              | + 300.0%                           | + 42.9%                    | 1                | - 66.7%                  | - 80.0%                    |  |
| \$200,000 to \$449,999 | 50                | - 16.7%                  | + 31.6%                    | 2.6              | - 3.5%                             | + 17.7%                    | 19               | - 13.6%                  | + 11.8%                    |  |
| \$450,000 or More      | 10                | + 150.0%                 | - 64.3%                    | 1.7              | + 108.3%                           | - 70.2%                    | 6                | + 20.0%                  | + 20.0%                    |  |
| Total                  | 64                | - 22.9%                  | - 21.0%                    | 2.2              | - 6.9%                             | - 18.3%                    | 29               | - 17.1%                  | - 3.3%                     |  |

**Appomattox County** 

|                        | Total<br>Showings |                          |                            | (                | Buyer Interest (Showings/Listings) |                            |                  | Managed<br>Listings      |                            |  |
|------------------------|-------------------|--------------------------|----------------------------|------------------|------------------------------------|----------------------------|------------------|--------------------------|----------------------------|--|
| Price Range            | November<br>2023  | Year-Over-Year<br>Change | Month-Over-Month<br>Change | November<br>2023 | Year-Over-Year<br>Change           | Month-Over-Month<br>Change | November<br>2023 | Year-Over-Year<br>Change | Month-Over-Month<br>Change |  |
| \$99,999 or Less       | 0                 | _                        | _                          | _                | _                                  | _                          | 0                | _                        |                            |  |
| \$100,000 to \$199,999 | 2                 | _                        | _                          | 2.0              | _                                  | _                          | 1                | _                        | _                          |  |
| \$200,000 to \$449,999 | 0                 | _                        | _                          |                  | _                                  | _                          | 0                | _                        | _                          |  |
| \$450,000 or More      | 0                 | _                        | _                          |                  | _                                  | _                          | 0                | _                        | _                          |  |
| Total                  | 2                 |                          | _                          | 2.0              |                                    |                            | 1                | _                        |                            |  |

## **Brunswick County**

|                        | Total<br>Showings |                          |                            | (;               | Buyer Interest (Showings/Listings) |                            |                  | Managed<br>Listings      |                            |  |
|------------------------|-------------------|--------------------------|----------------------------|------------------|------------------------------------|----------------------------|------------------|--------------------------|----------------------------|--|
| Price Range            | November<br>2023  | Year-Over-Year<br>Change | Month-Over-Month<br>Change | November<br>2023 | Year-Over-Year<br>Change           | Month-Over-Month<br>Change | November<br>2023 | Year-Over-Year<br>Change | Month-Over-Month<br>Change |  |
| \$99,999 or Less       | 0                 | _                        | _                          | _                | _                                  |                            | 1                | - 66.7%                  | - 50.0%                    |  |
| \$100,000 to \$199,999 | 2                 | _                        | - 33.3%                    | 2.0              | _                                  | + 100.0%                   | 1                | - 50.0%                  | - 66.7%                    |  |
| \$200,000 to \$449,999 | 9                 | + 800.0%                 | + 200.0%                   | 2.3              | + 350.0%                           | + 125.0%                   | 4                | + 100.0%                 | + 33.3%                    |  |
| \$450,000 or More      | 0                 | _                        | _                          | _                | _                                  | _                          | 0                | _                        | _                          |  |
| Total                  | 11                | + 450.0%                 | + 10.0%                    | 1.8              | + 541 7%                           | + 46 7%                    | 6                | - 14 3%                  | - 25.0%                    |  |

### **Buckingham County**

|                        | Total<br>Showings |                          |                            | (5               | Buyer Interest (Showings/Listings) |                            |                  | Managed<br>Listings      |                            |  |
|------------------------|-------------------|--------------------------|----------------------------|------------------|------------------------------------|----------------------------|------------------|--------------------------|----------------------------|--|
| Price Range            | November<br>2023  | Year-Over-Year<br>Change | Month-Over-Month<br>Change | November<br>2023 | Year-Over-Year<br>Change           | Month-Over-Month<br>Change | November<br>2023 | Year-Over-Year<br>Change | Month-Over-Month<br>Change |  |
| \$99,999 or Less       | 0                 | _                        | _                          | _                | _                                  |                            | 1                | 0.0%                     | 0.0%                       |  |
| \$100,000 to \$199,999 | 1                 | - 90.9%                  | - 83.3%                    | 0.3              | - 93.2%                            | - 79.2%                    | 4                | + 33.3%                  | - 20.0%                    |  |
| \$200,000 to \$449,999 | 4                 | - 33.3%                  | - 75.0%                    | 0.8              | - 20.0%                            | - 55.0%                    | 5                | - 16.7%                  | - 44.4%                    |  |
| \$450,000 or More      | 1                 | _                        | _                          | 0.5              | _                                  | _                          | 2                | 0.0%                     | - 33.3%                    |  |
| Total                  | 6                 | - 66.7%                  | - 73.9%                    | 0.5              | - 66.7%                            | - 60.9%                    | 12               | 0.0%                     | - 33.3%                    |  |

## **Caroline County**

|                        | Total<br>Showings |                          |                            | ()               | Buyer Interest (Showings/Listings) |                            |                  | Managed<br>Listings      |                            |  |
|------------------------|-------------------|--------------------------|----------------------------|------------------|------------------------------------|----------------------------|------------------|--------------------------|----------------------------|--|
| Price Range            | November<br>2023  | Year-Over-Year<br>Change | Month-Over-Month<br>Change | November<br>2023 | Year-Over-Year<br>Change           | Month-Over-Month<br>Change | November<br>2023 | Year-Over-Year<br>Change | Month-Over-Month<br>Change |  |
| \$99,999 or Less       | 3                 | + 200.0%                 | + 50.0%                    | 0.6              | + 260.0%                           | + 20.0%                    | 5                | - 16.7%                  | + 25.0%                    |  |
| \$100,000 to \$199,999 | 16                | + 700.0%                 | + 100.0%                   | 2.7              | + 433.3%                           | + 100.0%                   | 6                | + 50.0%                  | 0.0%                       |  |
| \$200,000 to \$449,999 | 29                | + 70.6%                  | - 3.3%                     | 1.4              | + 78.7%                            | + 5.9%                     | 21               | - 4.5%                   | - 8.7%                     |  |
| \$450,000 or More      | 3                 | + 50.0%                  | - 57.1%                    | 0.8              | + 87.5%                            | - 46.4%                    | 4                | - 20.0%                  | - 20.0%                    |  |
| Total                  | 51                | + 131.8%                 | + 8.5%                     | 1.4              | + 138.3%                           | + 14.5%                    | 36               | - 2.7%                   | - 5.3%                     |  |

### **Charles City County**

|                        | Total<br>Showings |                          |                            | (:               | Buyer Interest (Showings/Listings) |                            |                  | Managed<br>Listings      |                            |  |
|------------------------|-------------------|--------------------------|----------------------------|------------------|------------------------------------|----------------------------|------------------|--------------------------|----------------------------|--|
| Price Range            | November<br>2023  | Year-Over-Year<br>Change | Month-Over-Month<br>Change | November<br>2023 | Year-Over-Year<br>Change           | Month-Over-Month<br>Change | November<br>2023 | Year-Over-Year<br>Change | Month-Over-Month<br>Change |  |
| \$99,999 or Less       | 8                 | + 14.3%                  | - 38.5%                    | 4.0              | - 42.9%                            | + 84.6%                    | 2                | + 100.0%                 | - 66.7%                    |  |
| \$100,000 to \$199,999 | 0                 | _                        | _                          | _                | _                                  |                            | 0                | _                        | _                          |  |
| \$200,000 to \$449,999 | 12                | - 47.8%                  | - 7.7%                     | 2.4              | + 25.2%                            | - 44.6%                    | 5                | - 58.3%                  | + 66.7%                    |  |
| \$450,000 or More      | 11                | _                        | + 37.5%                    | 2.2              | _                                  | + 37.5%                    | 5                | + 150.0%                 | 0.0%                       |  |
| Total                  | 31                | + 3.3%                   | - 8.8%                     | 2.6              | + 46.4%                            | + 6.4%                     | 12               | - 29.4%                  | - 14.3%                    |  |

### **Charlotte County**

|                        | Total<br>Showings |                          |                            | (:               | Buyer Interest (Showings/Listings) |                            |                  | Managed<br>Listings      |                            |  |
|------------------------|-------------------|--------------------------|----------------------------|------------------|------------------------------------|----------------------------|------------------|--------------------------|----------------------------|--|
| Price Range            | November<br>2023  | Year-Over-Year<br>Change | Month-Over-Month<br>Change | November<br>2023 | Year-Over-Year<br>Change           | Month-Over-Month<br>Change | November<br>2023 | Year-Over-Year<br>Change | Month-Over-Month<br>Change |  |
| \$99,999 or Less       | 0                 | _                        | _                          | _                | _                                  |                            | 0                | _                        | _                          |  |
| \$100,000 to \$199,999 | 0                 | _                        | _                          | _                | _                                  | _                          | 0                | _                        | _                          |  |
| \$200,000 to \$449,999 | 0                 | _                        | _                          | _                | _                                  | _                          | 0                | _                        | _                          |  |
| \$450,000 or More      | 2                 | _                        | _                          | 2.0              | _                                  | _                          | 1                | _                        | 0.0%                       |  |
| Total                  | 2                 | + 100.0%                 |                            | 2.0              | + 300.0%                           |                            | 1                | - 50.0%                  | 0.0%                       |  |