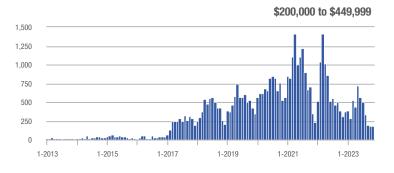

### **Amelia County**

|                        | Total<br>Showings |                          |                            | (5               | Buyer Interest (Showings/Listings) |                            |                  | Managed<br>Listings      |                            |  |
|------------------------|-------------------|--------------------------|----------------------------|------------------|------------------------------------|----------------------------|------------------|--------------------------|----------------------------|--|
| Price Range            | November<br>2023  | Year-Over-Year<br>Change | Month-Over-Month<br>Change | November<br>2023 | Year-Over-Year<br>Change           | Month-Over-Month<br>Change | November<br>2023 | Year-Over-Year<br>Change | Month-Over-Month<br>Change |  |
| \$99,999 or Less       | 0                 | _                        | _                          | _                | _                                  |                            | 3                | - 40.0%                  | 0.0%                       |  |
| \$100,000 to \$199,999 | 4                 | + 33.3%                  | - 71.4%                    | 4.0              | + 300.0%                           | + 42.9%                    | 1                | - 66.7%                  | - 80.0%                    |  |
| \$200,000 to \$449,999 | 50                | - 16.7%                  | + 31.6%                    | 2.6              | - 3.5%                             | + 17.7%                    | 19               | - 13.6%                  | + 11.8%                    |  |
| \$450,000 or More      | 10                | + 150.0%                 | - 64.3%                    | 1.7              | + 108.3%                           | - 70.2%                    | 6                | + 20.0%                  | + 20.0%                    |  |
| Total                  | 64                | - 22.9%                  | - 21.0%                    | 2.2              | - 6.9%                             | - 18.3%                    | 29               | - 17.1%                  | - 3.3%                     |  |