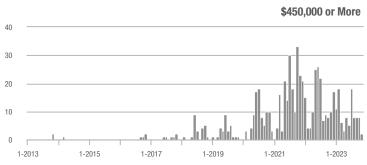

#### **Showings**

0.5

1-2013

1-2014

1-2015

1-2016

1-2017

1-2018

1-2021

1-2022

1-2023