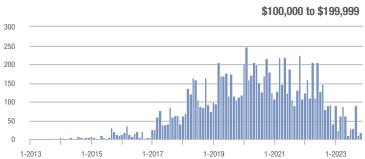

\$200,000 to \$449,999 | 132               | + 30.7%                  | + 29.4%                    | 3.3              | + 30.7%                            | + 19.7%                    | 40               | 0.0%                     | + 8.1%                     |  |
| \$450,000 or More      | 1                 | _                        | - 92.3%                    | 0.3              | _                                  | - 89.7%                    | 3                | + 200.0%                 | - 25.0%                    |  |
| Total                  | 153               | - 21.1%                  | + 18.6%                    | 3.2              | - 1.4%                             | + 11.2%                    | 48               | - 20.0%                  | + 6.7%                     |  |















### **Cumberland County**

|                        | Total<br>Showings |                          |                            | (5               | Buyer Interest (Showings/Listings) |                            |                  | Managed<br>Listings      |                            |  |
|------------------------|-------------------|--------------------------|----------------------------|------------------|------------------------------------|----------------------------|------------------|--------------------------|----------------------------|--|
| Price Range            | November<br>2023  | Year-Over-Year<br>Change | Month-Over-Month<br>Change | November<br>2023 | Year-Over-Year<br>Change           | Month-Over-Month<br>Change | November<br>2023 | Year-Over-Year<br>Chan