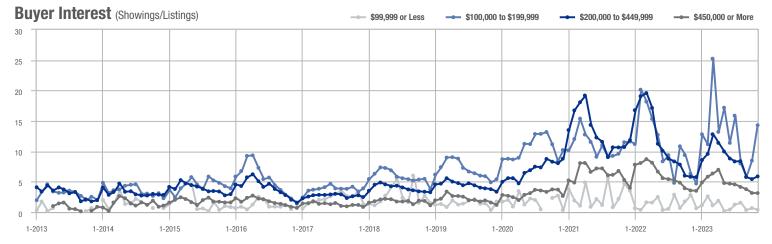

### **Amelia County**

|                        | Total<br>Showings |                          |                            | (5               | Buyer Interest (Showings/Listings) |                            |                  | Managed<br>Listings      |                            |  |
|------------------------|-------------------|--------------------------|----------------------------|------------------|------------------------------------|----------------------------|------------------|--------------------------|----------------------------|--|
| Price Range            | November<br>2023  | Year-Over-Year<br>Change | Month-Over-Month<br>Change | November<br>2023 | Year-Over-Year<br>Change           | Month-Over-Month<br>Change | November<br>2023 | Year-Over-Year<br>Change | Month-Over-Month<br>Change |  |
| \$99,999 or Less       | 0                 | _                        | _                          | _                | _                                  |                            | 3                | - 40.0%                  | 0.0%                       |  |
| \$100,000 to \$199,999 | 4                 | + 33.3%                  | - 71.4%                    | 4.0              | + 300.0%                           | + 42.9%                    | 1                | - 66.7%                  | - 80.0%                    |  |
| \$200,000 to \$449,999 | 50                | - 16.7%                  | + 31.6%                    | 2.6              | - 3.5%                             | + 17.7%                    | 19               | - 13.6%                  | + 11.8%                    |  |
| \$450,000 or More      | 10                | + 150.0%                 | - 64.3%                    | 1.7              | + 108.3%                           | - 70.2%                    | 6                | + 20.0%                  | + 20.0%                    |  |
| Total                  | 64                | - 22.9%                  | - 21.0%                    | 2.2              | - 6.9%                             | - 18.3%                    | 29               | - 17.1%                  | - 3.3%                     |  |

## **Caroline County**

|                        | Total<br>Showings |                          |                            | ()               | Buyer Interest (Showings/Listings) |                            |                  | Managed<br>Listings      |                            |  |
|------------------------|-------------------|--------------------------|----------------------------|------------------|------------------------------------|----------------------------|------------------|--------------------------|----------------------------|--|
| Price Range            | November<br>2023  | Year-Over-Year<br>Change | Month-Over-Month<br>Change | November<br>2023 | Year-Over-Year<br>Change           | Month-Over-Month<br>Change | November<br>2023 | Year-Over-Year<br>Change | Month-Over-Month<br>Change |  |
| \$99,999 or Less       | 3                 | + 200.0%                 | + 50.0%                    | 0.6              | + 260.0%                           | + 20.0%                    | 5                | - 16.7%                  | + 25.0%                    |  |
| \$100,000 to \$199,999 | 16                | + 700.0%                 | + 100.0%                   | 2.7              | + 433.3%                           | + 100.0%                   | 6                | + 50.0%                  | 0.0%                       |  |
| \$200,000 to \$449,999 | 29                | + 70.6%                  | - 3.3%                     | 1.4              | + 78.7%                            | + 5.9%                     | 21               | - 4.5%                   | - 8.7%                     |  |
| \$450,000 or More      | 3                 | + 50.0%                  | - 57.1%                    | 0.8              | + 87.5%                            | - 46.4%                    | 4                | - 20.0%                  | - 20.0%                    |  |
| Total                  | 51                | + 131.8%                 | + 8.5%                     | 1.4              | + 138.3%                           | + 14.5%                    | 36               | - 2.7%                   | - 5.3%                     |  |

## **Chesterfield County**

|                        | Total<br>Showings |                          |                            | (5               | Buyer Interest (Showings/Listings) |                            |                  | Managed<br>Listings      |                            |  |
|------------------------|-------------------|--------------------------|----------------------------|------------------|------------------------------------|----------------------------|------------------|--------------------------|----------------------------|--|
| Price Range            | November<br>2023  | Year-Over-Year<br>Change | Month-Over-Month<br>Change | November<br>2023 | Year-Over-Year<br>Change           | Month-Over-Month<br>Change | November<br>2023 | Year-Over-Year<br>Change | Month-Over-Month<br>Change |  |
| \$99,999 or Less       | 10                | - 77.8%                  | - 37.5%                    | 0.4              | - 85.8%                            | - 40.0%                    | 25               | + 56.3%                  | + 4.2%                     |  |
| \$100,000 to \$199,999 | 143               | - 12.8%                  | - 19.7%                    | 14.3             | + 126.7%                           | + 68.7%                    | 10               | - 61.5%                  | - 52.4%                    |  |
| \$200,000 to \$449,999 | 2,526             | - 7.2%                   | + 4.0%                     | 5.9              | + 1.2%                             | + 8.1%                     | 430              | - 8.3%                   | - 3.8%                     |  |
| \$450,000 or More      | 839               | + 8.1%                   | - 19.6%                    | 3.1              | - 12.1%                            | - 0.4%                     | 268              | + 22.9%                  | - 19.3%                    |  |
| Total                  | 3,518             | - 5.1%                   | - 4.0%                     | 4.8              | - 5.6%                             | + 7.9%                     | 733              | + 0.5%                   | - 11.0%                    |  |

### **Goochland County**

|                        | Total<br>Showings |                          |                            | ()               | Buyer Interest (Showings/Listings) |                            |                  | Managed<br>Listings      |                            |  |
|------------------------|-------------------|--------------------------|----------------------------|------------------|------------------------------------|----------------------------|------------------|--------------------------|----------------------------|--|
| Price Range            | November<br>2023  | Year-Over-Year<br>Change | Month-Over-Month<br>Change | November<br>2023 | Year-Over-Year<br>Change           | Month-Over-Month<br>Change | November<br>2023 | Year-Over-Year<br>Change | Month-Over-Month<br>Change |  |
| \$99,999 or Less       | 4                 | - 50.0%                  | + 300.0%                   | 1.0              | + 50.0%                            | + 200.0%                   | 4                | - 66.7%                  | + 33.3%                    |  |
| \$100,000 to \$199,999 | 5                 | + 400.0%                 | 0.0%                       | 0.6              | + 400.0%                           | + 25.0%                    | 8                | 0.0%                     | - 20.0%                    |  |
| \$200,000 to \$449,999 | 71                | - 16.5%                  | + 26.8%                    | 4.7              | + 72.6%                            | + 35.2%                    | 15               | - 51.6%                  | - 6.3%                     |  |
| \$450,000 or More      | 161               | + 91.7%                  | - 19.1%                    | 2.4              | + 91.7%                            | - 10.5%                    | 66               | 0.0%                     | - 9.6%                     |  |
| Total                  | 241               | + 35.4%                  | - 7.7%                     | 2.6              | + 70.3%                            | + 1.3%                     | 93               | - 20.5%                  | - 8.8%                     |  |

## **Hanover County**

|                        | Total<br>Showings |                          |                            | (:               | Buyer Interest (Showings/Listings) |                            |                  | Managed<br>Listings      |                            |  |
|------------------------|-------------------|--------------------------|----------------------------|------------------|------------------------------------|----------------------------|------------------|--------------------------|----------------------------|--|
| Price Range            | November<br>2023  | Year-Over-Year<br>Change | Month-Over-Month<br>Change | November<br>2023 | Year-Over-Year<br>Change           | Month-Over-Month<br>Change | November<br>2023 | Year-Over-Year<br>Change | Month-Over-Month<br>Change |  |
| \$99,999 or Less       | 1                 | 0.0%                     | - 66.7%                    | 0.3              | + 25.0%                            | - 50.0%                    | 4                | - 20.0%                  | - 33.3%                    |  |
| \$100,000 to \$199,999 | 32                | - 47.5%                  | + 357.1%                   | 2.7              | - 12.6%                            | + 319.0%                   | 12               | - 40.0%                  | + 9.1%                     |  |
| \$200,000 to \$449,999 | 339               | - 47.3%                  | - 18.3%                    | 5.1              | + 9.4%                             | - 1.0%                     | 66               | - 51.8%                  | - 17.5%                    |  |
| \$450,000 or More      | 333               | + 18.1%                  | - 33.4%                    | 2.5              | + 33.3%                            | - 23.3%                    | 132              | - 11.4%                  | - 13.2%                    |  |
| Total                  | 705               | - 28.6%                  | - 23.8%                    | 3.3              | + 3.8%                             | - 11.3%                    | 214              | - 31.2%                  | - 14.1%                    |  |

### **Henrico County**

|                        | Total<br>Showings |                          |                            | (5               | Buyer Interest (Showings/Listings) |                            |                  | Managed<br>Listings      |                            |  |
|------------------------|-------------------|--------------------------|----------------------------|------------------|------------------------------------|----------------------------|------------------|--------------------------|----------------------------|--|
| Price Range            | November<br>2023  | Year-Over-Year<br>Change | Month-Over-Month<br>Change | November<br>2023 | Year-Over-Year<br>Change           | Month-Over-Month<br>Change | November<br>2023 | Year-Over-Year<br>Change | Month-Over-Month<br>Change |  |
| \$99,999 or Less       | 31                | + 158.3%                 | + 72.2%                    | 1.0              | + 80.8%                            | + 60.7%                    | 30               | + 42.9%                  | + 7.1%                     |  |
| \$100,000 to \$199,999 | 298               | + 7.6%                   | + 59.4%                    | 11.9             | + 85.0%                            | + 72.1%                    | 25               | - 41.9%                  | - 7.4%                     |  |
| \$200,000 to \$449,999 | 1,943             | - 3.3%                   | - 12.5%                    | 6.1              | + 10.1%                            | - 1.2%                     | 319              | - 12.1%                  | - 11.4%                    |  |
| \$450,000 or More      | 1,148             | + 50.5%                  | - 7.9%                     | 5.5              | + 17.5%                            | - 1.3%                     | 210              | + 28.0%                  | - 6.7%                     |  |
| Total                  | 3,420             | + 11.7%                  | - 6.8%                     | 5.9              | + 13.1%                            | + 2.1%                     | 584              | - 1.2%                   | - 8.8%                     |  |