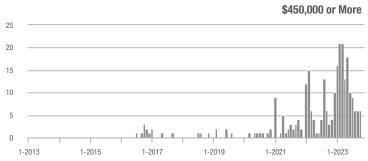

#### **Showings**

0.5

1-2013

1-2014

1-2015

1-2016

1-2017

1-2018

1-2021

1-2022

1-2023