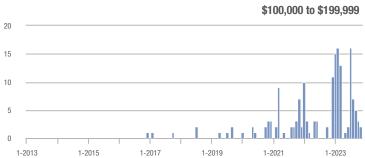

### **Amelia County**

|                        | Total<br>Showings |                          |                            | (5               | Buyer Interest (Showings/Listings) |                            |                  | Managed<br>Listings      |                            |  |
|------------------------|-------------------|--------------------------|----------------------------|------------------|------------------------------------|----------------------------|------------------|--------------------------|----------------------------|--|
| Price Range            | November<br>2023  | Year-Over-Year<br>Change | Month-Over-Month<br>Change | November<br>2023 | Year-Over-Year<br>Change           | Month-Over-Month<br>Change | November<br>2023 | Year-Over-Year<br>Change | Month-Over-Month<br>Change |  |
| \$99,999 or Less       | 0                 | _                        | _                          | _                | _                                  |                            | 3                | - 40.0%                  | 0.0%                       |  |
| \$100,000 to \$199,999 | 4                 | + 33.3%                  | - 71.4%                    | 4.0              | + 300.0%                           | + 42.9%                    | 1                | - 66.7%                  | - 80.0%                    |  |
| \$200,000 to \$449,999 | 50                | - 16.7%                  | + 31.6%                    | 2.6              | - 3.5%                             | + 17.7%                    | 19               | - 13.6%                  | + 11.8%                    |  |
| \$450,000 or More      | 10                | + 150.0%                 | - 64.3%                    | 1.7              | + 108.3%                           | - 70.2%                    | 6                | + 20.0%                  | + 20.0%                    |  |
| Total                  | 64                | - 22.9%                  | - 21.0%                    | 2.2              | - 6.9%                             | - 18.3%                    | 29               | - 17.1%                  | - 3.3%                     |  |

**Appomattox County** 

|                        | Total<br>Showings |                          |                            | (                | Buyer Interest (Showings/Listings) |                            |                  | Managed<br>Listings      |                            |  |
|------------------------|-------------------|--------------------------|----------------------------|------------------|------------------------------------|----------------------------|------------------|--------------------------|----------------------------|--|
| Price Range            | November<br>2023  | Year-Over-Year<br>Change | Month-Over-Month<br>Change | November<br>2023 | Year-Over-Year<br>Change           | Month-Over-Month<br>Change | November<br>2023 | Year-Over-Year<br>Change | Month-Over-Month<br>Change |  |
| \$99,999 or Less       | 0                 | _                        | _                          | _                | _                                  | _                          | 0                | _                        |                            |  |
| \$100,000 to \$199,999 | 2                 | _                        | _                          | 2.0              | _                                  | _                          | 1                | _                        | _                          |  |
| \$200,000 to \$449,999 | 0                 | _                        | _                          |                  | _                                  | _                          | 0                | _                        | _                          |  |
| \$450,000 or More      | 0                 | _                        | _                          |                  | _                                  | _                          | 0                | _                        | _                          |  |
| Total                  | 2                 |                          | _                          | 2.0              |                                    |                            | 1                | _                        |                            |  |

## **Brunswick County**

|                        | Total<br>Showings |                          |                            | (;               | Buyer Interest (Showings/Listings) |                            |                  | Managed<br>Listings      |                            |  |
|------------------------|-------------------|--------------------------|----------------------------|------------------|------------------------------------|----------------------------|------------------|--------------------------|----------------------------|--|
| Price Range            | November<br>2023  | Year-Over-Year<br>Change | Month-Over-Month<br>Change | November<br>2023 | Year-Over-Year<br>Change           | Month-Over-Month<br>Change | November<br>2023 | Year-Over-Year<br>Change | Month-Over-Month<br>Change |  |
| \$99,999 or Less       | 0                 | _                        | _                          | _                | _                                  |                            | 1                | - 66.7%                  | - 50.0%                    |  |
| \$100,000 to \$199,999 | 2                 | _                        | - 33.3%                    | 2.0              | _                                  | + 100.0%                   | 1                | - 50.0%                  | - 66.7%                    |  |
| \$200,000 to \$449,999 | 9                 | + 800.0%                 | + 200.0%                   | 2.3              | + 350.0%                           | + 125.0%                   | 4                | + 100.0%                 | + 33.3%                    |  |
| \$450,000 or More      | 0                 | _                        | _                          | _                | _                                  | _                          | 0                | _                        | _                          |  |
| Total                  | 11                | + 450.0%                 | + 10.0%                    | 1.8              | + 541 7%                           | + 46 7%                    | 6                | - 14 3%                  | - 25.0%                    |  |

### **Buckingham County**

|                        | Total<br>Showings |                          |                            | (5               | Buyer Interest (Showings/Listings) |                            |                  | Managed<br>Listings      |                            |  |
|------------------------|-------------------|--------------------------|----------------------------|------------------|------------------------------------|----------------------------|------------------|--------------------------|----------------------------|--|
| Price Range            | November<br>2023  | Year-Over-Year<br>Change | Month-Over-Month<br>Change | November<br>2023 | Year-Over-Year<br>Change           | Month-Over-Month<br>Change | November<br>2023 | Year-Over-Year<br>Change | Month-Over-Month<br>Change |  |
| \$99,999 or Less       | 0                 | _                        | _                          | _                | _                                  |                            | 1                | 0.0%                     | 0.0%                       |  |
| \$100,000 to \$199,999 | 1                 | - 90.9%                  | - 83.3%                    | 0.3              | - 93.2%                            | - 79.2%                    | 4                | + 33.3%                  | - 20.0%                    |  |
| \$200,000 to \$449,999 | 4                 | - 33.3%                  | - 75.0%                    | 0.8              | - 20.0%                            | - 55.0%                    | 5                | - 16.7%                  | - 44.4%                    |  |
| \$450,000 or More      | 1                 | _                        | _                          | 0.5              | _                                  | _                          | 2                | 0.0%                     | - 33.3%                    |  |
| Total                  | 6                 | - 66.7%                  | - 73.9%                    | 0.5              | - 66.7%                            | - 60.9%                    | 12               | 0.0%                     | - 33.3%                    |  |

## **Caroline County**

|                        | Total<br>Showings |                          |                            | ()               | Buyer Interest (Showings/Listings) |                            |                  | Managed<br>Listings      |                            |  |
|------------------------|-------------------|--------------------------|----------------------------|------------------|------------------------------------|----------------------------|------------------|--------------------------|----------------------------|--|
| Price Range            | November<br>2023  | Year-Over-Year<br>Change | Month-Over-Month<br>Change | November<br>2023 | Year-Over-Year<br>Change           | Month-Over-Month<br>Change | November<br>2023 | Year-Over-Year<br>Change | Month-Over-Month<br>Change |  |
| \$99,999 or Less       | 3                 | + 200.0%                 | + 50.0%                    | 0.6              | + 260.0%                           | + 20.0%                    | 5                | - 16.7%                  | + 25.0%                    |  |
| \$100,000 to \$199,999 | 16                | + 700.0%                 | + 100.0%                   | 2.7              | + 433.3%                           | + 100.0%                   | 6                | + 50.0%                  | 0.0%                       |  |
| \$200,000 to \$449,999 | 29                | + 70.6%                  | - 3.3%                     | 1.4              | + 78.7%                            | + 5.9%                     | 21               | - 4.5%                   | - 8.7%                     |  |
| \$450,000 or More      | 3                 | + 50.0%                  | - 57.1%                    | 0.8              | + 87.5%                            | - 46.4%                    | 4                | - 20.0%                  | - 20.0%                    |  |
| Total                  | 51                | + 131.8%                 | + 8.5%                     | 1.4              | + 138.3%                           | + 14.5%                    | 36               | - 2.7%                   | - 5.3%                     |  |

### **Charles City County**

|                        | Total<br>Showings |                          |                            | (:               | Buyer Interest (Showings/Listings) |                            |                  | Managed<br>Listings      |                            |  |
|------------------------|-------------------|--------------------------|----------------------------|------------------|------------------------------------|----------------------------|------------------|--------------------------|----------------------------|--|
| Price Range            | November<br>2023  | Year-Over-Year<br>Change | Month-Over-Month<br>Change | November<br>2023 | Year-Over-Year<br>Change           | Month-Over-Month<br>Change | November<br>2023 | Year-Over-Year<br>Change | Month-Over-Month<br>Change |  |
| \$99,999 or Less       | 8                 | + 14.3%                  | - 38.5%                    | 4.0              | - 42.9%                            | + 84.6%                    | 2                | + 100.0%                 | - 66.7%                    |  |
| \$100,000 to \$199,999 | 0                 | _                        | _                          | _                | _                                  |                            | 0                | _                        | _                          |  |
| \$200,000 to \$449,999 | 12                | - 47.8%                  | - 7.7%                     | 2.4              | + 25.2%                            | - 44.6%                    | 5                | - 58.3%                  | + 66.7%                    |  |
| \$450,000 or More      | 11                | _                        | + 37.5%                    | 2.2              | _                                  | + 37.5%                    | 5                | + 150.0%                 | 0.0%                       |  |
| Total                  | 31                | + 3.3%                   | - 8.8%                     | 2.6              | + 46.4%                            | + 6.4%                     | 12               | - 29.4%                  | - 14.3%                    |  |

### **Charlotte County**

|                        | Total<br>Showings |                          |                            | (:               | Buyer Interest (Showings/Listings) |                            |                  | Managed<br>Listings      |                            |  |
|------------------------|-------------------|--------------------------|----------------------------|------------------|------------------------------------|----------------------------|------------------|--------------------------|----------------------------|--|
| Price Range            | November<br>2023  | Year-Over-Year<br>Change | Month-Over-Month<br>Change | November<br>2023 | Year-Over-Year<br>Change           | Month-Over-Month<br>Change | November<br>2023 | Year-Over-Year<br>Change | Month-Over-Month<br>Change |  |
| \$99,999 or Less       | 0                 | _                        | _                          | _                | _                                  |                            | 0                | _                        | _                          |  |
| \$100,000 to \$199,999 | 0                 | _                        | _                          | _                | _                                  | _                          | 0                | _                        | _                          |  |
| \$200,000 to \$449,999 | 0                 | _                        | _                          | _                | _                                  | _                          | 0                | _                        | _                          |  |
| \$450,000 or More      | 2                 | _                        | _                          | 2.0              | _                                  | _                          | 1                | _                        | 0.0%                       |  |
| Total                  | 2                 | + 100.0%                 |                            | 2.0              | + 300.0%                           |                            | 1                | - 50.0%                  | 0.0%                       |  |