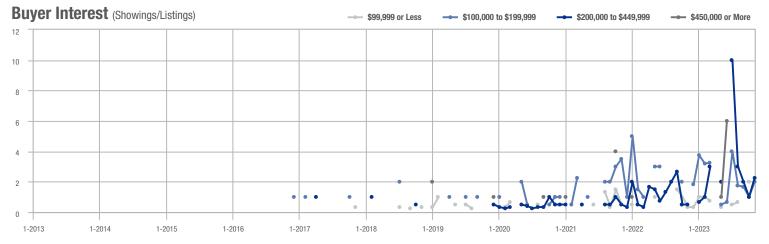

### **Amelia County**

|                        | Total<br>Showings |                          |                            | (5               | Buyer Interest (Showings/Listings) |                            |                  | Managed<br>Listings      |                            |  |
|------------------------|-------------------|--------------------------|----------------------------|------------------|------------------------------------|----------------------------|------------------|--------------------------|----------------------------|--|
| Price Range            | November<br>2023  | Year-Over-Year<br>Change | Month-Over-Month<br>Change | November<br>2023 | Year-Over-Year<br>Change           | Month-Over-Month<br>Change | November<br>2023 | Year-Over-Year<br>Change | Month-Over-Month<br>Change |  |
| \$99,999 or Less       | 0                 | _                        | _                          | _                | _                                  |                            | 3                | - 40.0%                  | 0.0%                       |  |
| \$100,000 to \$199,999 | 4                 | + 33.3%                  | - 71.4%                    | 4.0              | + 300.0%                           | + 42.9%                    | 1                | - 66.7%                  | - 80.0%                    |  |
| \$200,000 to \$449,999 | 50                | - 16.7%                  | + 31.6%                    | 2.6              | - 3.5%                             | + 17.7%                    | 19               | - 13.6%                  | + 11.8%                    |  |
| \$450,000 or More      | 10                | + 150.0%                 | - 64.3%                    | 1.7              | + 108.3%                           | - 70.2%                    | 6                | + 20.0%                  | + 20.0%                    |  |
| Total                  | 64                | - 22.9%                  | - 21.0%                    | 2.2              | - 6.9%                             | - 18.3%                    | 29               | - 17.1%                  | - 3.3%                     |  |