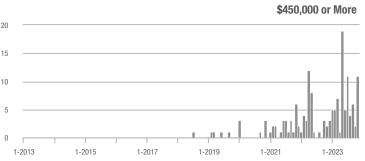

### **Charles City County**

|                        | Total<br>Showings |                          |                            | (:               | Buyer Interest (Showings/Listings) |                            |                  | Managed<br>Listings      |                            |  |
|------------------------|-------------------|--------------------------|----------------------------|------------------|------------------------------------|----------------------------|------------------|--------------------------|----------------------------|--|
| Price Range            | November<br>2023  | Year-Over-Year<br>Change | Month-Over-Month<br>Change | November<br>2023 | Year-Over-Year<br>Change           | Month-Over-Month<br>Change | November<br>2023 | Year-Over-Year<br>Change | Month-Over-Month<br>Change |  |
| \$99,999 or Less       | 8                 | + 14.3%                  | - 38.5%                    | 4.0              | - 42.9%                            | + 84.6%                    | 2                | + 100.0%                 | - 66.7%                    |  |
| \$100,000 to \$199,999 | 0                 | _                        | _                          | _                | _                                  |                            | 0                | _                        | _                          |  |
| \$200,000 to \$449,999 | 12                | - 47.8%                  | - 7.7%                     | 2.4              | + 25.2%                            | - 44.6%                    | 5                | - 58.3%                  | + 66.7%                    |  |
| \$450,000 or More      | 11                | _                        | + 37.5%                    | 2.2              | _                                  | + 37.5%                    | 5                | + 150.0%                 | 0.0%                       |  |
| Total                  | 31                | + 3.3%                   | - 8.8%                     | 2.6              | + 46.4%                            | + 6.4%                     | 12               | - 29.4%                  | - 14.3%                    |  |