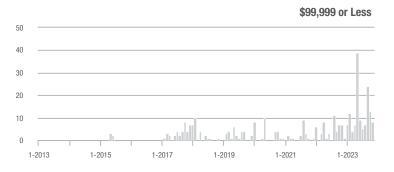

### **Amelia County**

|                        | Total<br>Showings |                          |                            | (5               | Buyer Interest (Showings/Listings) |                            |                  | Managed<br>Listings      |                            |  |
|------------------------|-------------------|--------------------------|----------------------------|------------------|------------------------------------|----------------------------|------------------|--------------------------|----------------------------|--|
| Price Range            | November<br>2023  | Year-Over-Year<br>Change | Month-Over-Month<br>Change | November<br>2023 | Year-Over-Year<br>Change           | Month-Over-Month<br>Change | November<br>2023 | Year-Over-Year<br>Change | Month-Over-Month<br>Change |  |
| \$99,999 or Less       | 0                 | _                        | _                          | _                | _                                  |                            | 3                | - 40.0%                  | 0.0%                       |  |
| \$100,000 to \$199,999 | 4                 | + 33.3%                  | - 71.4%                    | 4.0              | + 300.0%                           | + 42.9%                    | 1                | - 66.7%                  | - 80.0%                    |  |
| \$200,000 to \$449,999 | 50                | - 16.7%                  | + 31.6%                    | 2.6              | - 3.5%                             | + 17.7%                    | 19               | - 13.6%                  | + 11.8%                    |  |
| \$450,000 or More      | 10                | + 150.0%                 | - 64.3%                    | 1.7              | + 108.3%                           | - 70.2%                    | 6                | + 20.0%                  | + 20.0%                    |  |
| Total                  | 64                | - 22.9%                  | - 21.0%                    | 2.2              | - 6.9%                             | - 18.3%                    | 29               | - 17.1%                  | - 3.3%                     |  |

**Appomattox County** 

|                        | Total<br>Showings |                          |                            | (                | Buyer Interest (Showings/Listings) |                            |                  | Managed<br>Listings      |                            |  |
|------------------------|-------------------|--------------------------|----------------------------|------------------|------------------------------------|----------------------------|------------------|--------------------------|----------------------------|--|
| Price Range            | November<br>2023  | Year-Over-Year<br>Change | Month-Over-Month<br>Change | November<br>2023 | Year-Over-Year<br>Change           | Month-Over-Month<br>Change | November<br>2023 | Year-Over-Year<br>Change | Month-Over-Month<br>Change |  |
| \$99,999 or Less       | 0                 | _                        | _                          | _                | _                                  | _                          | 0                | _                        |                            |  |
| \$100,000 to \$199,999 | 2                 | _                        | _                          | 2.0              | _                                  | _                          | 1                | _                        | _                          |  |
| \$200,000 to \$449,999 | 0                 | _                        | _                          |                  | _                                  | _                          | 0                | _                        | _                          |  |
| \$450,000 or More      | 0                 | _                        | _                          |                  | _                                  | _                          | 0                | _                        | _                          |  |
| Total                  | 2                 |                          | _                          | 2.0              |                                    |                            | 1                | _                        |                            |  |

## **Brunswick County**

|                        | Total<br>Showings |                          |                            | (;               | Buyer Interest (Showings/Listings) |                            |                  | Managed<br>Listings      |                            |  |
|------------------------|-------------------|--------------------------|----------------------------|------------------|------------------------------------|----------------------------|------------------|--------------------------|----------------------------|--|
| Price Range            | November<br>2023  | Year-Over-Year<br>Change | Month-Over-Month<br>Change | November<br>2023 | Year-Over-Year<br>Change           | Month-Over-Month<br>Change | November<br>2023 | Year-Over-Year<br>Change | Month-Over-Month<br>Change |  |
| \$99,999 or Less       | 0                 | _                        | _                          | _                | _                                  |                            | 1                | - 66.7%                  | - 50.0%                    |  |
| \$100,000 to \$199,999 | 2                 | _                        | - 33.3%                    | 2.0              | _                                  | + 100.0%                   | 1                | - 50.0%                  | - 66.7%                    |  |
| \$200,000 to \$449,999 | 9                 | + 800.0%                 | + 200.0%                   | 2.3              | + 350.0%                           | + 125.0%                   | 4                | + 100.0%                 | + 33.3%                    |  |
| \$450,000 or More      | 0                 | _                        | _                          | _                | _                                  | _                          | 0                | _                        | _                          |  |
| Total                  | 11                | + 450.0%                 | + 10.0%                    | 1.8              | + 541 7%                           | + 46 7%                    | 6                | - 14 3%                  | - 25.0%                    |  |

### **Buckingham County**

|                        | Total<br>Showings |                          |                            | (5               | Buyer Interest (Showings/Listings) |                            |                  | Managed<br>Listings      |                            |  |
|------------------------|-------------------|--------------------------|----------------------------|------------------|------------------------------------|----------------------------|------------------|--------------------------|----------------------------|--|
| Price Range            | November<br>2023  | Year-Over-Year<br>Change | Month-Over-Month<br>Change | November<br>2023 | Year-Over-Year<br>Change           | Month-Over-Month<br>Change | November<br>2023 | Year-Over-Year<br>Change | Month-Over-Month<br>Change |  |
| \$99,999 or Less       | 0                 | _                        | _                          | _                | _                                  |                            | 1                | 0.0%                     | 0.0%                       |  |
| \$100,000 to \$199,999 | 1                 | - 90.9%                  | - 83.3%                    | 0.3              | - 93.2%                            | - 79.2%                    | 4                | + 33.3%                  | - 20.0%                    |  |
| \$200,000 to \$449,999 | 4                 | - 33.3%                  | - 75.0%                    | 0.8              | - 20.0%                            | - 55.0%                    | 5                | - 16.7%                  | - 44.4%                    |  |
| \$450,000 or More      | 1                 | _                        | _                          | 0.5              | _                                  | _                          | 2                | 0.0%                     | - 33.3%                    |  |
| Total                  | 6                 | - 66.7%                  | - 73.9%                    | 0.5              | - 66.7%                            | - 60.9%                    | 12               | 0.0%                     | - 33.3%                    |  |

## **Caroline County**

|                        | Total<br>Showings |                          |                            | ()               | Buyer Interest (Showings/Listings) |                            |                  | Managed<br>Listings      |                            |  |
|------------------------|-------------------|--------------------------|----------------------------|------------------|------------------------------------|----------------------------|------------------|--------------------------|----------------------------|--|
| Price Range            | November<br>2023  | Year-Over-Year<br>Change | Month-Over-Month<br>Change | November<br>2023 | Year-Over-Year<br>Change           | Month-Over-Month<br>Change | November<br>2023 | Year-Over-Year<br>Change | Month-Over-Month<br>Change |  |
| \$99,999 or Less       | 3                 | + 200.0%                 | + 50.0%                    | 0.6              | + 260.0%                           | + 20.0%                    | 5                | - 16.7%                  | + 25.0%                    |  |
| \$100,000 to \$199,999 | 16                | + 700.0%                 | + 100.0%                   | 2.7              | + 433.3%                           | + 100.0%                   | 6                | + 50.0%                  | 0.0%                       |  |
| \$200,000 to \$449,999 | 29                | + 70.6%                  | - 3.3%                     | 1.4              | + 78.7%                            | + 5.9%                     | 21               | - 4.5%                   | - 8.7%                     |  |
| \$450,000 or More      | 3                 | + 50.0%                  | - 57.1%                    | 0.8              | + 87.5%                            | - 46.4%                    | 4                | - 20.0%                  | - 20.0%                    |  |
| Total                  | 51                | + 131.8%                 | + 8.5%                     | 1.4              | + 138.3%                           | + 14.5%                    | 36               | - 2.7%                   | - 5.3%                     |  |

### **Charles City County**

|                        | Total<br>Showings |                          |                            | (:               | Buyer Interest (Showings/Listings) |                            |                  | Managed<br>Listings      |                            |  |
|------------------------|-------------------|--------------------------|----------------------------|------------------|------------------------------------|----------------------------|------------------|--------------------------|----------------------------|--|
| Price Range            | November<br>2023  | Year-Over-Year<br>Change | Month-Over-Month<br>Change | November<br>2023 | Year-Over-Year<br>Change           | Month-Over-Month<br>Change | November<br>2023 | Year-Over-Year<br>Change | Month-Over-Month<br>Change |  |
| \$99,999 or Less       | 8                 | + 14.3%                  | - 38.5%                    | 4.0              | - 42.9%                            | + 84.6%                    | 2                | + 100.0%                 | - 66.7%                    |  |
| \$100,000 to \$199,999 | 0                 | _                        | _                          | _                | _                                  |                            | 0                | _                        | _                          |  |
| \$200,000 to \$449,999 | 12                | - 47.8%                  | - 7.7%                     | 2.4              | + 25.2%                            | - 44.6%                    | 5                | - 58.3%                  | + 66.7%                    |  |
| \$450,000 or More      | 11                | _                        | + 37.5%                    | 2.2              | _                                  | + 37.5%                    | 5                | + 150.0%                 | 0.0%                       |  |
| Total                  | 31                | + 3.3%                   | - 8.8%                     | 2.6              | + 46.4%                            | + 6.4%                     | 12               | - 29.4%                  | - 14.3%                    |  |

### **Charlotte County**

|                        | Total<br>Showings |                          |                            | (:               | Buyer Interest (Showings/Listings) |                            |                  | Managed<br>Listings      |                            |  |
|------------------------|-------------------|--------------------------|----------------------------|------------------|------------------------------------|----------------------------|------------------|--------------------------|----------------------------|--|
| Price Range            | November<br>2023  | Year-Over-Year<br>Change | Month-Over-Month<br>Change | November<br>2023 | Year-Over-Year<br>Change           | Month-Over-Month<br>Change | November<br>2023 | Year-Over-Year<br>Change | Month-Over-Month<br>Change |  |
| \$99,999 or Less       | 0                 | _                        | _                          | _                | _                                  |                            | 0                | _                        | _                          |  |
| \$100,000 to \$199,999 | 0                 | _                        | _                          | _                | _                                  | _                          | 0                | _                        | _                          |  |
| \$200,000 to \$449,999 | 0                 | _                        | _                          | _                | _                                  | _                          | 0                | _                        | _                          |  |
| \$450,000 or More      | 2                 | _                        | _                          | 2.0              | _                                  | _                          | 1                | _                        | 0.0%                       |  |
| Total                  | 2                 | + 100.0%                 |                            | 2.0              | + 300.0%                           |                            | 1                | - 50.0%                  | 0.0%                       |  |