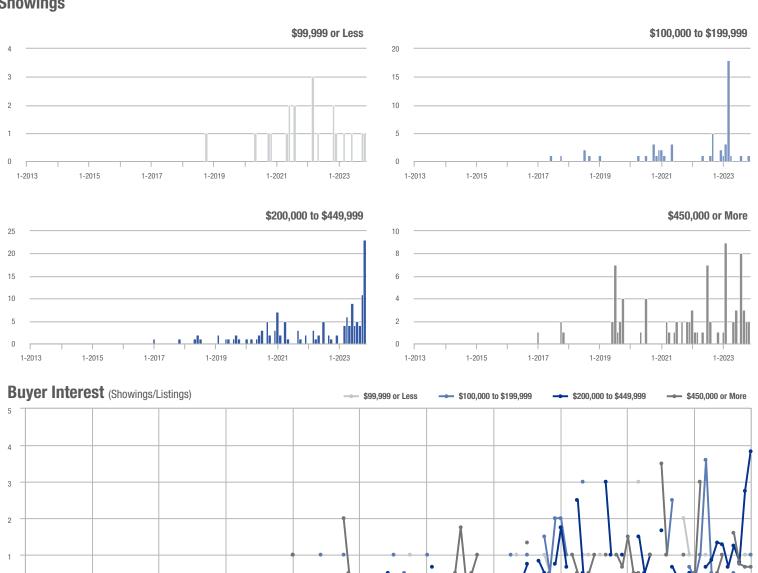

# **New Kent County**

|                        |                  | Total<br>Showin          | gs                         | (5               | Buyer Into<br>Showings/L |                            | Managed<br>Listings |                          |                            |
|------------------------|------------------|--------------------------|----------------------------|------------------|--------------------------|----------------------------|---------------------|--------------------------|----------------------------|
| Price Range            | November<br>2023 | Year-Over-Year<br>Change | Month-Over-Month<br>Change | November<br>2023 | Year-Over-Year<br>Change | Month-Over-Month<br>Change | November<br>2023    | Year-Over-Year<br>Change | Month-Over-Month<br>Change |
| \$99,999 or Less       | 0                | _                        | _                          | _                | _                        |                            | 2                   | 0.0%                     | 0.0%                       |
| \$100,000 to \$199,999 | 3                | - 92.5%                  | - 25.0%                    | 0.8              | - 88.8%                  | - 43.8%                    | 4                   | - 33.3%                  | + 33.3%                    |
| \$200,000 to \$449,999 | 67               | + 28.8%                  | - 42.2%                    | 2.5              | + 9.8%                   | - 23.0%                    | 27                  | + 17.4%                  | - 25.0%                    |
| \$450,000 or More      | 39               | + 116.7%                 | - 27.8%                    | 1.1              | + 23.0%                  | - 23.9%                    | 37                  | + 76.2%                  | - 5.1%                     |
| Total                  | 109              | - 1.8%                   | - 38.1%                    | 1.6              | - 27.1%                  | - 29.2%                    | 70                  | + 34.6%                  | - 12.5%                    |