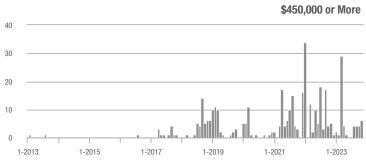

## **Chesterfield County**

|                        | Total<br>Showings |                          |                            | (5               | Buyer Interest (Showings/Listings) |                            |                  | Managed<br>Listings      |                            |  |
|------------------------|-------------------|--------------------------|----------------------------|------------------|------------------------------------|----------------------------|------------------|--------------------------|----------------------------|--|
| Price Range            | November<br>2023  | Year-Over-Year<br>Change | Month-Over-Month<br>Change | November<br>2023 | Year-Over-Year<br>Change           | Month-Over-Month<br>Change | November<br>2023 | Year-Over-Year<br>Change | Month-Over-Month<br>Change |  |
| \$99,999 or Less       | 10                | - 77.8%                  | - 37.5%                    | 0.4              | - 85.8%                            | - 40.0%                    | 25               | + 56.3%                  | + 4.2%                     |  |
| \$100,000 to \$199,999 | 143               | - 12.8%                  | - 19.7%                    | 14.3             | + 126.7%                           | + 68.7%                    | 10               | - 61.5%                  | - 52.4%                    |  |
| \$200,000 to \$449,999 | 2,526             | - 7.2%                   | + 4.0%                     | 5.9              | + 1.2%                             | + 8.1%                     | 430              | - 8.3%                   | - 3.8%                     |  |
| \$450,000 or More      | 839               | + 8.1%                   | - 19.6%                    | 3.1              | - 12.1%                            | - 0.4%                     | 268              | + 22.9%                  | - 19.3%                    |  |
| Total                  | 3,518             | - 5.1%                   | - 4.0%                     | 4.8              | - 5.6%                             | + 7.9%                     | 733              | + 0.5%                   | - 11.0%                    |  |

## **Hanover County**

|                        | Total<br>Showings |                          |                            | (:               | Buyer Interest (Showings/Listings) |                            |                  | Managed<br>Listings      |                            |  |
|------------------------|-------------------|--------------------------|----------------------------|------------------|------------------------------------|----------------------------|------------------|--------------------------|----------------------------|--|
| Price Range            | November<br>2023  | Year-Over-Year<br>Change | Month-Over-Month<br>Change | November<br>2023 | Year-Over-Year<br>Change           | Month-Over-Month<br>Change | November<br>2023 | Year-Over-Year<br>Change | Month-Over-Month<br>Change |  |
| \$99,999 or Less       | 1                 | 0.0%                     | - 66.7%                    | 0.3              | + 25.0%                            | - 50.0%                    | 4                | - 20.0%                  | - 33.3%                    |  |
| \$100,000 to \$199,999 | 32                | - 47.5%                  | + 357.1%                   | 2.7              | - 12.6%                            | + 319.0%                   | 12               | - 40.0%                  | + 9.1%                     |  |
| \$200,000 to \$449,999 | 339               | - 47.3%                  | - 18.3%                    | 5.1              | + 9.4%                             | - 1.0%                     | 66               | - 51.8%                  | - 17.5%                    |  |
| \$450,000 or More      | 333               | + 18.1%                  | - 33.4%                    | 2.5              | + 33.3%                            | - 23.3%                    | 132              | - 11.4%                  | - 13.2%                    |  |
| Total                  | 705               | - 28.6%                  | - 23.8%                    | 3.3              | + 3.8%                             | - 11.3%                    | 214              | - 31.2%                  | - 14.1%                    |  |

### **Henrico County**

|                        | Total<br>Showings |                          |                            | (5               | Buyer Interest (Showings/Listings) |                            |                  | Managed<br>Listings      |                            |  |
|------------------------|-------------------|--------------------------|----------------------------|------------------|------------------------------------|----------------------------|------------------|--------------------------|----------------------------|--|
| Price Range            | November<br>2023  | Year-Over-Year<br>Change | Month-Over-Month<br>Change | November<br>2023 | Year-Over-Year<br>Change           | Month-Over-Month<br>Change | November<br>2023 | Year-Over-Year<br>Change | Month-Over-Month<br>Change |  |
| \$99,999 or Less       | 31                | + 158.3%                 | + 72.2%                    | 1.0              | + 80.8%                            | + 60.7%                    | 30               | + 42.9%                  | + 7.1%                     |  |
| \$100,000 to \$199,999 | 298               | + 7.6%                   | + 59.4%                    | 11.9             | + 85.0%                            | + 72.1%                    | 25               | - 41.9%                  | - 7.4%                     |  |
| \$200,000 to \$449,999 | 1,943             | - 3.3%                   | - 12.5%                    | 6.1              | + 10.1%                            | - 1.2%                     | 319              | - 12.1%                  | - 11.4%                    |  |
| \$450,000 or More      | 1,148             | + 50.5%                  | - 7.9%                     | 5.5              | + 17.5%                            | - 1.3%                     | 210              | + 28.0%                  | - 6.7%                     |  |
| Total                  | 3,420             | + 11.7%                  | - 6.8%                     | 5.9              | + 13.1%                            | + 2.1%                     | 584              | - 1.2%                   | - 8.8%                     |  |