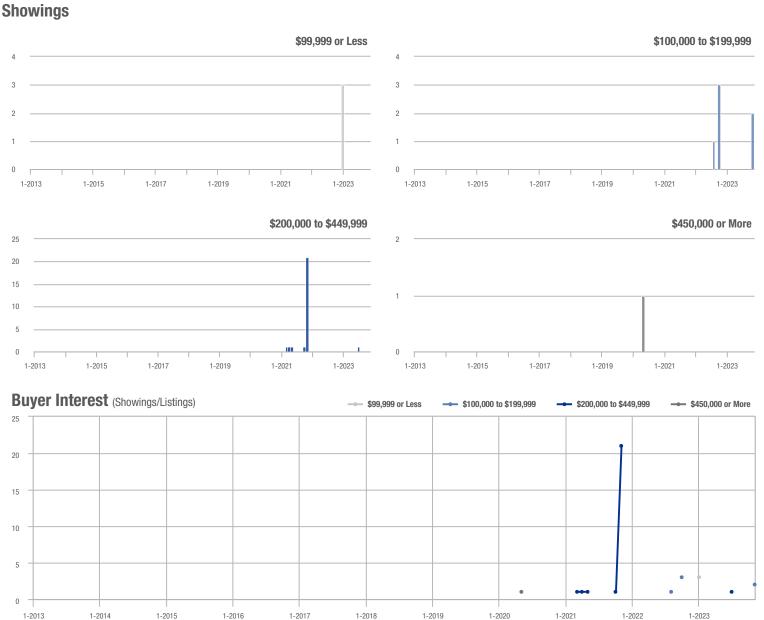

### **Amelia County**

|                        | Total<br>Showings |                          |                            | (5               | Buyer Interest (Showings/Listings) |                            |                  | Managed<br>Listings      |                            |  |
|------------------------|-------------------|--------------------------|----------------------------|------------------|------------------------------------|----------------------------|------------------|--------------------------|----------------------------|--|
| Price Range            | November<br>2023  | Year-Over-Year<br>Change | Month-Over-Month<br>Change | November<br>2023 | Year-Over-Year<br>Change           | Month-Over-Month<br>Change | November<br>2023 | Year-Over-Year<br>Change | Month-Over-Month<br>Change |  |
| \$99,999 or Less       | 0                 | _                        | _                          | _                | _                                  |                            | 3                | - 40.0%                  | 0.0%                       |  |
| \$100,000 to \$199,999 | 4                 | + 33.3%                  | - 71.4%                    | 4.0              | + 300.0%                           | + 42.9%                    | 1                | - 66.7%                  | - 80.0%                    |  |
| \$200,000 to \$449,999 | 50                | - 16.7%                  | + 31.6%                    | 2.6              | - 3.5%                             | + 17.7%                    | 19               | - 13.6%                  | + 11.8%                    |  |
| \$450,000 or More      | 10                | + 150.0%                 | - 64.3%                    | 1.7              | + 108.3%                           | - 70.2%                    | 6                | + 20.0%                  | + 20.0%                    |  |
| Total                  | 64                | - 22.9%                  | - 21.0%                    | 2.2              | - 6.9%                             | - 18.3%                    | 29               | - 17.1%                  | - 3.3%                     |  |

**Appomattox County** 

|                        | Total<br>Showings |                          |                            | (                | Buyer Interest (Showings/Listings) |                            |                  | Managed<br>Listings      |                            |  |
|------------------------|-------------------|--------------------------|----------------------------|------------------|------------------------------------|----------------------------|------------------|--------------------------|----------------------------|--|
| Price Range            | November<br>2023  | Year-Over-Year<br>Change | Month-Over-Month<br>Change | November<br>2023 | Year-Over-Year<br>Change           | Month-Over-Month<br>Change | November<br>2023 | Year-Over-Year<br>Change | Month-Over-Month<br>Change |  |
| \$99,999 or Less       | 0                 | _                        | _                          | _                | _                                  | _                          | 0                | _                        |                            |  |
| \$100,000 to \$199,999 | 2                 | _                        | _                          | 2.0              | _                                  | _                          | 1                | _                        | _                          |  |
| \$200,000 to \$449,999 | 0                 | _                        | _                          |                  | _                                  | _                          | 0                | _                        | _                          |  |
| \$450,000 or More      | 0                 | _                        | _                          |                  | _                                  | _                          | 0                | _                        | _                          |  |
| Total                  | 2                 |                          | _                          | 2.0              |                                    |                            | 1                | _                        |                            |  |

## **Brunswick County**

|                        | Total<br>Showings |                          |                            | (;               | Buyer Interest (Showings/Listings) |                            |                  | Managed<br>Listings      |                            |  |
|------------------------|-------------------|--------------------------|----------------------------|------------------|------------------------------------|----------------------------|------------------|--------------------------|----------------------------|--|
| Price Range            | November<br>2023  | Year-Over-Year<br>Change | Month-Over-Month<br>Change | November<br>2023 | Year-Over-Year<br>Change           | Month-Over-Month<br>Change | November<br>2023 | Year-Over-Year<br>Change | Month-Over-Month<br>Change |  |
| \$99,999 or Less       | 0                 | _                        | _                          | _                | _                                  |                            | 1                | - 66.7%                  | - 50.0%                    |  |
| \$100,000 to \$199,999 | 2                 | _                        | - 33.3%                    | 2.0              | _                                  | + 100.0%                   | 1                | - 50.0%                  | - 66.7%                    |  |
| \$200,000 to \$449,999 | 9                 | + 800.0%                 | + 200.0%                   | 2.3              | + 350.0%                           | + 125.0%                   | 4                | + 100.0%                 | + 33.3%                    |  |
| \$450,000 or More      | 0                 | _                        | _                          | _                | _                                  | _                          | 0                | _                        | _                          |  |
| Total                  | 11                | + 450.0%                 | + 10.0%                    | 1.8              | + 541 7%                           | + 46 7%                    | 6                | - 14 3%                  | - 25.0%                    |  |

### **Buckingham County**

|                        | Total<br>Showings |                          |                            | (5               | Buyer Interest (Showings/Listings) |                            |                  | Managed<br>Listings      |                            |  |
|------------------------|-------------------|--------------------------|----------------------------|------------------|------------------------------------|----------------------------|------------------|--------------------------|----------------------------|--|
| Price Range            | November<br>2023  | Year-Over-Year<br>Change | Month-Over-Month<br>Change | November<br>2023 | Year-Over-Year<br>Change           | Month-Over-Month<br>Change | November<br>2023 | Year-Over-Year<br>Change | Month-Over-Month<br>Change |  |
| \$99,999 or Less       | 0                 | _                        | _                          | _                | _                                  |                            | 1                | 0.0%                     | 0.0%                       |  |
| \$100,000 to \$199,999 | 1                 | - 90.9%                  | - 83.3%                    | 0.3              | - 93.2%                            | - 79.2%                    | 4                | + 33.3%                  | - 20.0%                    |  |
| \$200,000 to \$449,999 | 4                 | - 33.3%                  | - 75.0%                    | 0.8              | - 20.0%                            | - 55.0%                    | 5                | - 16.7%                  | - 44.4%                    |  |
| \$450,000 or More      | 1                 | _                        | _                          | 0.5              | _                                  | _                          | 2                | 0.0%                     | - 33.3%                    |  |
| Total                  | 6                 | - 66.7%                  | - 73.9%                    | 0.5              | - 66.7%                            | - 60.9%                    | 12               | 0.0%                     | - 33.3%                    |  |

## **Caroline County**

|                        | Total<br>Showings |                          |                            | ()               | Buyer Interest (Showings/Listings) |                            |                  | Managed<br>Listings      |                            |  |
|------------------------|-------------------|--------------------------|----------------------------|------------------|------------------------------------|----------------------------|------------------|--------------------------|----------------------------|--|
| Price Range            | November<br>2023  | Year-Over-Year<br>Change | Month-Over-Month<br>Change | November<br>2023 | Year-Over-Year<br>Change           | Month-Over-Month<br>Change | November<br>2023 | Year-Over-Year<br>Change | Month-Over-Month<br>Change |  |
| \$99,999 or Less       | 3                 | + 200.0%                 | + 50.0%                    | 0.6              | + 260.0%                           | + 20.0%                    | 5                | - 16.7%                  | + 25.0%                    |  |
| \$100,000 to \$199,999 | 16                | + 700.0%                 | + 100.0%                   | 2.7              | + 433.3%                           | + 100.0%                   | 6                | + 50.0%                  | 0.0%                       |  |
| \$200,000 to \$449,999 | 29                | + 70.6%                  | - 3.3%                     | 1.4              | + 78.7%                            | + 5.9%                     | 21               | - 4.5%                   | - 8.7%                     |  |
| \$450,000 or More      | 3                 | + 50.0%                  | - 57.1%                    | 0.8              | + 87.5%                            | - 46.4%                    | 4                | - 20.0%                  | - 20.0%                    |  |
| Total                  | 51                | + 131.8%                 | + 8.5%                     | 1.4              | + 138.3%                           | + 14.5%                    | 36               | - 2.7%                   | - 5.3%                     |  |

### **Charles City County**

|                        | Total<br>Showings |                          |                            | (:               | Buyer Interest (Showings/Listings) |                            |                  | Managed<br>Listings      |                            |  |
|------------------------|-------------------|--------------------------|----------------------------|------------------|------------------------------------|----------------------------|------------------|--------------------------|----------------------------|--|
| Price Range            | November<br>2023  | Year-Over-Year<br>Change | Month-Over-Month<br>Change | November<br>2023 | Year-Over-Year<br>Change           | Month-Over-Month<br>Change | November<br>2023 | Year-Over-Year<br>Change | Month-Over-Month<br>Change |  |
| \$99,999 or Less       | 8                 | + 14.3%                  | - 38.5%                    | 4.0              | - 42.9%                            | + 84.6%                    | 2                | + 100.0%                 | - 66.7%                    |  |
| \$100,000 to \$199,999 | 0                 | _                        | _                          | _                | _                                  |                            | 0                | _                        | _                          |  |
| \$200,000 to \$449,999 | 12                | - 47.8%                  | - 7.7%                     | 2.4              | + 25.2%                            | - 44.6%                    | 5                | - 58.3%                  | + 66.7%                    |  |
| \$450,000 or More      | 11                | _                        | + 37.5%                    | 2.2              | _                                  | + 37.5%                    | 5                | + 150.0%                 | 0.0%                       |  |
| Total                  | 31                | + 3.3%                   | - 8.8%                     | 2.6              | + 46.4%                            | + 6.4%                     | 12               | - 29.4%                  | - 14.3%                    |  |

### **Charlotte County**

|                        | Total<br>Showings |                          |                            | (:               | Buyer Interest (Showings/Listings) |                            |                  | Managed<br>Listings      |                            |  |
|------------------------|-------------------|--------------------------|----------------------------|------------------|------------------------------------|----------------------------|------------------|--------------------------|----------------------------|--|
| Price Range            | November<br>2023  | Year-Over-Year<br>Change | Month-Over-Month<br>Change | November<br>2023 | Year-Over-Year<br>Change           | Month-Over-Month<br>Change | November<br>2023 | Year-Over-Year<br>Change | Month-Over-Month<br>Change |  |
| \$99,999 or Less       | 0                 | _                        | _                          | _                | _                                  |                            | 0                | _                        | _                          |  |
| \$100,000 to \$199,999 | 0                 | _                        | _                          | _                | _                                  | _                          | 0                | _                        | _                          |  |
| \$200,000 to \$449,999 | 0                 | _                        | _                          | _                | _                                  | _                          | 0                | _                        | _                          |  |
| \$450,000 or More      | 2                 | _                        | _                          | 2.0              | _                                  | _                          | 1                | _                        | 0.0%                       |  |
| Total                  | 2                 | + 100.0%                 |                            | 2.0              | + 300.0%                           |                            | 1                | - 50.0%                  | 0.0%                       |  |