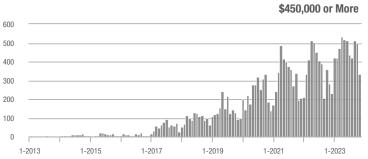

## **Chesterfield County**

|                        | Total<br>Showings |                          |                            | (5               | Buyer Interest (Showings/Listings) |                            |                  | Managed<br>Listings      |                            |  |
|------------------------|-------------------|--------------------------|----------------------------|------------------|------------------------------------|----------------------------|------------------|--------------------------|----------------------------|--|
| Price Range            | November<br>2023  | Year-Over-Year<br>Change | Month-Over-Month<br>Change | November<br>2023 | Year-Over-Year<br>Change           | Month-Over-Month<br>Change | November<br>2023 | Year-Over-Year<br>Change | Month-Over-Month<br>Change |  |
| \$99,999 or Less       | 10                | - 77.8%                  | - 37.5%                    | 0.4              | - 85.8%                            | - 40.0%                    | 25               | + 56.3%                  | + 4.2%                     |  |
| \$100,000 to \$199,999 | 143               | - 12.8%                  | - 19.7%                    | 14.3             | + 126.7%                           | + 68.7%                    | 10               | - 61.5%                  | - 52.4%                    |  |
| \$200,000 to \$449,999 | 2,526             | - 7.2%                   | + 4.0%                     | 5.9              | + 1.2%                             | + 8.1%                     | 430              | - 8.3%                   | - 3.8%                     |  |
| \$450,000 or More      | 839               | + 8.1%                   | - 19.6%                    | 3.1              | - 12.1%                            | - 0.4%                     | 268              | + 22.9%                  | - 19.3%                    |  |
| Total                  | 3,518             | - 5.1%                   | - 4.0%                     | 4.8              | - 5.6%                             | + 7.9%                     | 733              | + 0.5%                   | - 11.0%                    |  |