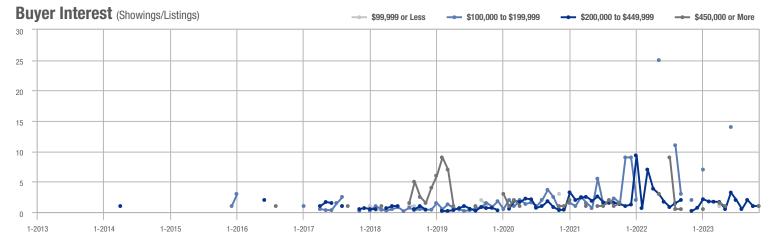

### **Amelia County**

|                        | Total<br>Showings |                          |                            | (5               | Buyer Interest (Showings/Listings) |                            |                  | Managed<br>Listings      |                            |  |
|------------------------|-------------------|--------------------------|----------------------------|------------------|------------------------------------|----------------------------|------------------|--------------------------|----------------------------|--|
| Price Range            | November<br>2023  | Year-Over-Year<br>Change | Month-Over-Month<br>Change | November<br>2023 | Year-Over-Year<br>Change           | Month-Over-Month<br>Change | November<br>2023 | Year-Over-Year<br>Change | Month-Over-Month<br>Change |  |
| \$99,999 or Less       | 0                 | _                        | _                          | _                | _                                  |                            | 3                | - 40.0%                  | 0.0%                       |  |
| \$100,000 to \$199,999 | 4                 | + 33.3%                  | - 71.4%                    | 4.0              | + 300.0%                           | + 42.9%                    | 1                | - 66.7%                  | - 80.0%                    |  |
| \$200,000 to \$449,999 | 50                | - 16.7%                  | + 31.6%                    | 2.6              | - 3.5%                             | + 17.7%                    | 19               | - 13.6%                  | + 11.8%                    |  |
| \$450,000 or More      | 10                | + 150.0%                 | - 64.3%                    | 1.7              | + 108.3%                           | - 70.2%                    | 6                | + 20.0%                  | + 20.0%                    |  |
| Total                  | 64                | - 22.9%                  | - 21.0%                    | 2.2              | - 6.9%                             | - 18.3%                    | 29               | - 17.1%                  | - 3.3%                     |  |

**Appomattox County** 

|                        | Total<br>Showings |                          |                            | (                | Buyer Interest (Showings/Listings) |                            |                  | Managed<br>Listings      |                            |  |
|------------------------|-------------------|--------------------------|----------------------------|------------------|------------------------------------|----------------------------|------------------|--------------------------|----------------------------|--|
| Price Range            | November<br>2023  | Year-Over-Year<br>Change | Month-Over-Month<br>Change | November<br>2023 | Year-Over-Year<br>Change           | Month-Over-Month<br>Change | November<br>2023 | Year-Over-Year<br>Change | Month-Over-Month<br>Change |  |
| \$99,999 or Less       | 0                 | _                        | _                          | _                | _                                  | _                          | 0                | _                        |                            |  |
| \$100,000 to \$199,999 | 2                 | _                        | _                          | 2.0              | _                                  | _                          | 1                | _                        | _                          |  |
| \$200,000 to \$449,999 | 0                 | _                        | _                          |                  | _                                  | _                          | 0                | _                        | _                          |  |
| \$450,000 or More      | 0                 | _                        | _                          |                  | _                                  | _                          | 0                | _                        | _                          |  |
| Total                  | 2                 |                          | _                          | 2.0              |                                    |                            | 1                | _                        |                            |  |

## **Brunswick County**

|                        | Total<br>Showings |                          |                            | (;               | Buyer Interest (Showings/Listings) |                            |                  | Managed<br>Listings      |                            |  |
|------------------------|-------------------|--------------------------|----------------------------|------------------|------------------------------------|----------------------------|------------------|--------------------------|----------------------------|--|
| Price Range            | November<br>2023  | Year-Over-Year<br>Change | Month-Over-Month<br>Change | November<br>2023 | Year-Over-Year<br>Change           | Month-Over-Month<br>Change | November<br>2023 | Year-Over-Year<br>Change | Month-Over-Month<br>Change |  |
| \$99,999 or Less       | 0                 | _                        | _                          | _                | _                                  |                            | 1                | - 66.7%                  | - 50.0%                    |  |
| \$100,000 to \$199,999 | 2                 | _                        | - 33.3%                    | 2.0              | _                                  | + 100.0%                   | 1                | - 50.0%                  | - 66.7%                    |  |
| \$200,000 to \$449,999 | 9                 | + 800.0%                 | + 200.0%                   | 2.3              | + 350.0%                           | + 125.0%                   | 4                | + 100.0%                 | + 33.3%                    |  |
| \$450,000 or More      | 0                 | _                        | _                          | _                | _                                  | _                          | 0                | _                        | _                          |  |
| Total                  | 11                | + 450.0%                 | + 10.0%                    | 1.8              | + 541 7%                           | + 46 7%                    | 6                | - 14 3%                  | - 25.0%                    |  |

### **Buckingham County**

|                        | Total<br>Showings |                          |                            | (5               | Buyer Interest (Showings/Listings) |                            |                  | Managed<br>Listings      |                            |  |
|------------------------|-------------------|--------------------------|----------------------------|------------------|------------------------------------|----------------------------|------------------|--------------------------|----------------------------|--|
| Price Range            | November<br>2023  | Year-Over-Year<br>Change | Month-Over-Month<br>Change | November<br>2023 | Year-Over-Year<br>Change           | Month-Over-Month<br>Change | November<br>2023 | Year-Over-Year<br>Change | Month-Over-Month<br>Change |  |
| \$99,999 or Less       | 0                 | _                        | _                          | _                | _                                  |                            | 1                | 0.0%                     | 0.0%                       |  |
| \$100,000 to \$199,999 | 1                 | - 90.9%                  | - 83.3%                    | 0.3              | - 93.2%                            | - 79.2%                    | 4                | + 33.3%                  | - 20.0%                    |  |
| \$200,000 to \$449,999 | 4                 | - 33.3%                  | - 75.0%                    | 0.8              | - 20.0%                            | - 55.0%                    | 5                | - 16.7%                  | - 44.4%                    |  |
| \$450,000 or More      | 1                 | _                        | _                          | 0.5              | _                                  | _                          | 2                | 0.0%                     | - 33.3%                    |  |
| Total                  | 6                 | - 66.7%                  | - 73.9%                    | 0.5              | - 66.7%                            | - 60.9%                    | 12               | 0.0%                     | - 33.3%                    |  |

## **Caroline County**

|                        | Total<br>Showings |                          |                            | ()               | Buyer Interest (Showings/Listings) |                            |                  | Managed<br>Listings      |                            |  |
|------------------------|-------------------|--------------------------|----------------------------|------------------|------------------------------------|----------------------------|------------------|--------------------------|----------------------------|--|
| Price Range            | November<br>2023  | Year-Over-Year<br>Change | Month-Over-Month<br>Change | November<br>2023 | Year-Over-Year<br>Change           | Month-Over-Month<br>Change | November<br>2023 | Year-Over-Year<br>Change | Month-Over-Month<br>Change |  |
| \$99,999 or Less       | 3                 | + 200.0%                 | + 50.0%                    | 0.6              | + 260.0%                           | + 20.0%                    | 5                | - 16.7%                  | + 25.0%                    |  |
| \$100,000 to \$199,999 | 16                | + 700.0%                 | + 100.0%                   | 2.7              | + 433.3%                           | + 100.0%                   | 6                | + 50.0%                  | 0.0%                       |  |
| \$200,000 to \$449,999 | 29                | + 70.6%                  | - 3.3%                     | 1.4              | + 78.7%                            | + 5.9%                     | 21               | - 4.5%                   | - 8.7%                     |  |
| \$450,000 or More      | 3                 | + 50.0%                  | - 57.1%                    | 0.8              | + 87.5%                            | - 46.4%                    | 4                | - 20.0%                  | - 20.0%                    |  |
| Total                  | 51                | + 131.8%                 | + 8.5%                     | 1.4              | + 138.3%                           | + 14.5%                    | 36               | - 2.7%                   | - 5.3%                     |  |

### **Charles City County**

|                        | Total<br>Showings |                          |                            | (:               | Buyer Interest (Showings/Listings) |                            |                  | Managed<br>Listings      |                            |  |
|------------------------|-------------------|--------------------------|----------------------------|------------------|------------------------------------|----------------------------|------------------|--------------------------|----------------------------|--|
| Price Range            | November<br>2023  | Year-Over-Year<br>Change | Month-Over-Month<br>Change | November<br>2023 | Year-Over-Year<br>Change           | Month-Over-Month<br>Change | November<br>2023 | Year-Over-Year<br>Change | Month-Over-Month<br>Change |  |
| \$99,999 or Less       | 8                 | + 14.3%                  | - 38.5%                    | 4.0              | - 42.9%                            | + 84.6%                    | 2                | + 100.0%                 | - 66.7%                    |  |
| \$100,000 to \$199,999 | 0                 | _                        | _                          | _                | _                                  |                            | 0                | _                        | _                          |  |
| \$200,000 to \$449,999 | 12                | - 47.8%                  | - 7.7%                     | 2.4              | + 25.2%                            | - 44.6%                    | 5                | - 58.3%                  | + 66.7%                    |  |
| \$450,000 or More      | 11                | _                        | + 37.5%                    | 2.2              | _                                  | + 37.5%                    | 5                | + 150.0%                 | 0.0%                       |  |
| Total                  | 31                | + 3.3%                   | - 8.8%                     | 2.6              | + 46.4%                            | + 6.4%                     | 12               | - 29.4%                  | - 14.3%                    |  |

### **Charlotte County**

|                        | Total<br>Showings |                          |                            | (:               | Buyer Interest (Showings/Listings) |                            |                  | Managed<br>Listings      |                            |  |
|------------------------|-------------------|--------------------------|----------------------------|------------------|------------------------------------|----------------------------|------------------|--------------------------|----------------------------|--|
| Price Range            | November<br>2023  | Year-Over-Year<br>Change | Month-Over-Month<br>Change | November<br>2023 | Year-Over-Year<br>Change           | Month-Over-Month<br>Change | November<br>2023 | Year-Over-Year<br>Change | Month-Over-Month<br>Change |  |
| \$99,999 or Less       | 0                 | _                        | _                          | _                | _                                  |                            | 0                | _                        | _                          |  |
| \$100,000 to \$199,999 | 0                 | _                        | _                          | _                | _                                  | _                          | 0                | _                        | _                          |  |
| \$200,000 to \$449,999 | 0                 | _                        | _                          | _                | _                                  | _                          | 0                | _                        | _                          |  |
| \$450,000 or More      | 2                 | _                        | _                          | 2.0              | _                                  | _                          | 1                | _                        | 0.0%                       |  |
| Total                  | 2                 | + 100.0%                 |                            | 2.0              | + 300.0%                           |                            | 1                | - 50.0%                  | 0.0%                       |  |