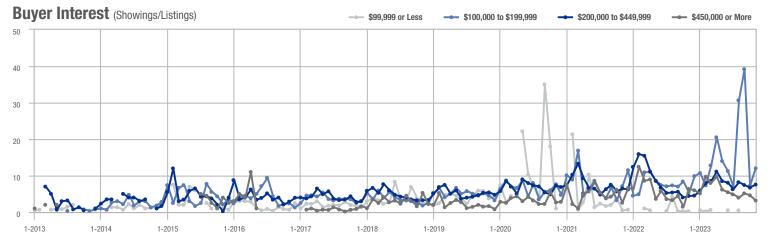

### **Amelia County**

|                        | Total<br>Showings |                          |                            | (5               | Buyer Interest (Showings/Listings) |                            |                  | Managed<br>Listings      |                            |  |
|------------------------|-------------------|--------------------------|----------------------------|------------------|------------------------------------|----------------------------|------------------|--------------------------|----------------------------|--|
| Price Range            | November<br>2023  | Year-Over-Year<br>Change | Month-Over-Month<br>Change | November<br>2023 | Year-Over-Year<br>Change           | Month-Over-Month<br>Change | November<br>2023 | Year-Over-Year<br>Change | Month-Over-Month<br>Change |  |
| \$99,999 or Less       | 0                 | _                        | _                          | _                | _                                  |                            | 3                | - 40.0%                  | 0.0%                       |  |
| \$100,000 to \$199,999 | 4                 | + 33.3%                  | - 71.4%                    | 4.0              | + 300.0%                           | + 42.9%                    | 1                | - 66.7%                  | - 80.0%                    |  |
| \$200,000 to \$449,999 | 50                | - 16.7%                  | + 31.6%                    | 2.6              | - 3.5%                             | + 17.7%                    | 19               | - 13.6%                  | + 11.8%                    |  |
| \$450,000 or More      | 10                | + 150.0%                 | - 64.3%                    | 1.7              | + 108.3%                           | - 70.2%                    | 6                | + 20.0%                  | + 20.0%                    |  |
| Total                  | 64                | - 22.9%                  | - 21.0%                    | 2.2              | - 6.9%                             | - 18.3%                    | 29               | - 17.1%                  | - 3.3%                     |  |

## **Brunswick County**

|                        | Total<br>Showings |                          |                            | (;               | Buyer Interest (Showings/Listings) |                            |                  | Managed<br>Listings      |                            |  |
|------------------------|-------------------|--------------------------|----------------------------|------------------|------------------------------------|----------------------------|------------------|--------------------------|----------------------------|--|
| Price Range            | November<br>2023  | Year-Over-Year<br>Change | Month-Over-Month<br>Change | November<br>2023 | Year-Over-Year<br>Change           | Month-Over-Month<br>Change | November<br>2023 | Year-Over-Year<br>Change | Month-Over-Month<br>Change |  |
| \$99,999 or Less       | 0                 | _                        | _                          | _                | _                                  |                            | 1                | - 66.7%                  | - 50.0%                    |  |
| \$100,000 to \$199,999 | 2                 | _                        | - 33.3%                    | 2.0              | _                                  | + 100.0%                   | 1                | - 50.0%                  | - 66.7%                    |  |
| \$200,000 to \$449,999 | 9                 | + 800.0%                 | + 200.0%                   | 2.3              | + 350.0%                           | + 125.0%                   | 4                | + 100.0%                 | + 33.3%                    |  |
| \$450,000 or More      | 0                 | _                        | _                          | _                | _                                  | _                          | 0                | _                        | _                          |  |
| Total                  | 11                | + 450.0%                 | + 10.0%                    | 1.8              | + 541 7%                           | + 46 7%                    | 6                | - 14 3%                  | - 25.0%                    |  |

## **Caroline County**

|                        | Total<br>Showings |                          |                            | ()               | Buyer Interest (Showings/Listings) |                            |                  | Managed<br>Listings      |                            |  |
|------------------------|-------------------|--------------------------|----------------------------|------------------|------------------------------------|----------------------------|------------------|--------------------------|----------------------------|--|
| Price Range            | November<br>2023  | Year-Over-Year<br>Change | Month-Over-Month<br>Change | November<br>2023 | Year-Over-Year<br>Change           | Month-Over-Month<br>Change | November<br>2023 | Year-Over-Year<br>Change | Month-Over-Month<br>Change |  |
| \$99,999 or Less       | 3                 | + 200.0%                 | + 50.0%                    | 0.6              | + 260.0%                           | + 20.0%                    | 5                | - 16.7%                  | + 25.0%                    |  |
| \$100,000 to \$199,999 | 16                | + 700.0%                 | + 100.0%                   | 2.7              | + 433.3%                           | + 100.0%                   | 6                | + 50.0%                  | 0.0%                       |  |
| \$200,000 to \$449,999 | 29                | + 70.6%                  | - 3.3%                     | 1.4              | + 78.7%                            | + 5.9%                     | 21               | - 4.5%                   | - 8.7%                     |  |
| \$450,000 or More      | 3                 | + 50.0%                  | - 57.1%                    | 0.8              | + 87.5%                            | - 46.4%                    | 4                | - 20.0%                  | - 20.0%                    |  |
| Total                  | 51                | + 131.8%                 | + 8.5%                     | 1.4              | + 138.3%                           | + 14.5%                    | 36               | - 2.7%                   | - 5.3%                     |  |

## **Chesterfield County**

|                        | Total<br>Showings |                          |                            | (5               | Buyer Interest (Showings/Listings) |                            |                  | Managed<br>Listings      |                            |  |
|------------------------|-------------------|--------------------------|----------------------------|------------------|------------------------------------|----------------------------|------------------|--------------------------|----------------------------|--|
| Price Range            | November<br>2023  | Year-Over-Year<br>Change | Month-Over-Month<br>Change | November<br>2023 | Year-Over-Year<br>Change           | Month-Over-Month<br>Change | November<br>2023 | Year-Over-Year<br>Change | Month-Over-Month<br>Change |  |
| \$99,999 or Less       | 10                | - 77.8%                  | - 37.5%                    | 0.4              | - 85.8%                            | - 40.0%                    | 25               | + 56.3%                  | + 4.2%                     |  |
| \$100,000 to \$199,999 | 143               | - 12.8%                  | - 19.7%                    | 14.3             | + 126.7%                           | + 68.7%                    | 10               | - 61.5%                  | - 52.4%                    |  |
| \$200,000 to \$449,999 | 2,526             | - 7.2%                   | + 4.0%                     | 5.9              | + 1.2%                             | + 8.1%                     | 430              | - 8.3%                   | - 3.8%                     |  |
| \$450,000 or More      | 839               | + 8.1%                   | - 19.6%                    | 3.1              | - 12.1%                            | - 0.4%                     | 268              | + 22.9%                  | - 19.3%                    |  |
| Total                  | 3,518             | - 5.1%                   | - 4.0%                     | 4.8              | - 5.6%                             | + 7.9%                     | 733              | + 0.5%                   | - 11.0%                    |  |

## **Hanover County**

|                        | Total<br>Showings |                          |                            | (:               | Buyer Interest (Showings/Listings) |                            |                  | Managed<br>Listings      |                            |  |
|------------------------|-------------------|--------------------------|----------------------------|------------------|------------------------------------|----------------------------|------------------|--------------------------|----------------------------|--|
| Price Range            | November<br>2023  | Year-Over-Year<br>Change | Month-Over-Month<br>Change | November<br>2023 | Year-Over-Year<br>Change           | Month-Over-Month<br>Change | November<br>2023 | Year-Over-Year<br>Change | Month-Over-Month<br>Change |  |
| \$99,999 or Less       | 1                 | 0.0%                     | - 66.7%                    | 0.3              | + 25.0%                            | - 50.0%                    | 4                | - 20.0%                  | - 33.3%                    |  |
| \$100,000 to \$199,999 | 32                | - 47.5%                  | + 357.1%                   | 2.7              | - 12.6%                            | + 319.0%                   | 12               | - 40.0%                  | + 9.1%                     |  |
| \$200,000 to \$449,999 | 339               | - 47.3%                  | - 18.3%                    | 5.1              | + 9.4%                             | - 1.0%                     | 66               | - 51.8%                  | - 17.5%                    |  |
| \$450,000 or More      | 333               | + 18.1%                  | - 33.4%                    | 2.5              | + 33.3%                            | - 23.3%                    | 132              | - 11.4%                  | - 13.2%                    |  |
| Total                  | 705               | - 28.6%                  | - 23.8%                    | 3.3              | + 3.8%                             | - 11.3%                    | 214              | - 31.2%                  | - 14.1%                    |  |

### **Henrico County**

|                        | Total<br>Showings |                          |                            | (5               | Buyer Interest (Showings/Listings) |                            |                  | Managed<br>Listings      |                            |  |
|------------------------|-------------------|--------------------------|----------------------------|------------------|------------------------------------|----------------------------|------------------|--------------------------|----------------------------|--|
| Price Range            | November<br>2023  | Year-Over-Year<br>Change | Month-Over-Month<br>Change | November<br>2023 | Year-Over-Year<br>Change           | Month-Over-Month<br>Change | November<br>2023 | Year-Over-Year<br>Change | Month-Over-Month<br>Change |  |
| \$99,999 or Less       | 31                | + 158.3%                 | + 72.2%                    | 1.0              | + 80.8%                            | + 60.7%                    | 30               | + 42.9%                  | + 7.1%                     |  |
| \$100,000 to \$199,999 | 298               | + 7.6%                   | + 59.4%                    | 11.9             | + 85.0%                            | + 72.1%                    | 25               | - 41.9%                  | - 7.4%                     |  |
| \$200,000 to \$449,999 | 1,943             | - 3.3%                   | - 12.5%                    | 6.1              | + 10.1%                            | - 1.2%                     | 319              | - 12.1%                  | - 11.4%                    |  |
| \$450,000 or More      | 1,148             | + 50.5%                  | - 7.9%                     | 5.5              | + 17.5%                            | - 1.3%                     | 210              | + 28.0%                  | - 6.7%                     |  |
| Total                  | 3,420             | + 11.7%                  | - 6.8%                     | 5.9              | + 13.1%                            | + 2.1%                     | 584              | - 1.2%                   | - 8.8%                     |  |