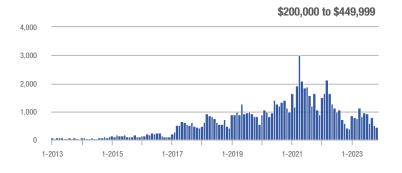

$200,000 to \$449,999 | 452               | + 6.4%                   | - 9.2%                     | 6.1              | - 6.6%                             | - 1.9%                     | 74               | + 13.8%                  | - 7.5%                     |  |
| \$450,000 or More      | 442               | + 74.0%                  | - 2.9%                     | 6.2              | + 34.8%                            | - 5.6%                     | 71               | + 29.1%                  | + 2.9%                     |  |
| Total                  | 954               | + 38.7%                  | - 2.6%                     | 5.9              | + 6.8%                             | - 2.6%                     | 161              | + 29.8%                  | 0.0%                       |  |















### **MLS Area 36**

|                        | Total<br>Showings |                          |                            | (:               | Buyer Interest (Showings/Listings) |                            |                  | Managed<br>Listings      |                            |  |
|------------------------|-------------------|--------------------------|----------------------------|------------------|------------------------------------|----------------------------|------------------|--------------------------|----------------------------|--|
| Price Range            | November<br>2023  | Year-Over-Year<br>Change | Month-Over-Month<br>Change | November<br>2023 | Year-Over-Year<br>Change           | Month-Over-Month<br>Change | November<br>2023 | Year-Over-Year<br>Change | Mon