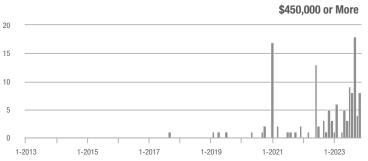

### **Amelia County**

|                        | Total<br>Showings |                          |                            | (5               | Buyer Interest (Showings/Listings) |                            |                  | Managed<br>Listings      |                            |  |
|------------------------|-------------------|--------------------------|----------------------------|------------------|------------------------------------|----------------------------|------------------|--------------------------|----------------------------|--|
| Price Range            | November<br>2023  | Year-Over-Year<br>Change | Month-Over-Month<br>Change | November<br>2023 | Year-Over-Year<br>Change           | Month-Over-Month<br>Change | November<br>2023 | Year-Over-Year<br>Change | Month-Over-Month<br>Change |  |
| \$99,999 or Less       | 0                 | _                        | _                          | _                | _                                  |                            | 3                | - 40.0%                  | 0.0%                       |  |
| \$100,000 to \$199,999 | 4                 | + 33.3%                  | - 71.4%                    | 4.0              | + 300.0%                           | + 42.9%                    | 1                | - 66.7%                  | - 80.0%                    |  |
| \$200,000 to \$449,999 | 50                | - 16.7%                  | + 31.6%                    | 2.6              | - 3.5%                             | + 17.7%                    | 19               | - 13.6%                  | + 11.8%                    |  |
| \$450,000 or More      | 10                | + 150.0%                 | - 64.3%                    | 1.7              | + 108.3%                           | - 70.2%                    | 6                | + 20.0%                  | + 20.0%                    |  |
| Total                  | 64                | - 22.9%                  | - 21.0%                    | 2.2              | - 6.9%                             | - 18.3%                    | 29               | - 17.1%                  | - 3.3%                     |  |

### **Charles City County**

|                        | Total<br>Showings |                          |                            | (:               | Buyer Interest (Showings/Listings) |                            |                  | Managed<br>Listings      |                            |  |
|------------------------|-------------------|--------------------------|----------------------------|------------------|------------------------------------|----------------------------|------------------|--------------------------|----------------------------|--|
| Price Range            | November<br>2023  | Year-Over-Year<br>Change | Month-Over-Month<br>Change | November<br>2023 | Year-Over-Year<br>Change           | Month-Over-Month<br>Change | November<br>2023 | Year-Over-Year<br>Change | Month-Over-Month<br>Change |  |
| \$99,999 or Less       | 8                 | + 14.3%                  | - 38.5%                    | 4.0              | - 42.9%                            | + 84.6%                    | 2                | + 100.0%                 | - 66.7%                    |  |
| \$100,000 to \$199,999 | 0                 | _                        | _                          | _                | _                                  |                            | 0                | _                        | _                          |  |
| \$200,000 to \$449,999 | 12                | - 47.8%                  | - 7.7%                     | 2.4              | + 25.2%                            | - 44.6%                    | 5                | - 58.3%                  | + 66.7%                    |  |
| \$450,000 or More      | 11                | _                        | + 37.5%                    | 2.2              | _                                  | + 37.5%                    | 5                | + 150.0%                 | 0.0%                       |  |
| Total                  | 31                | + 3.3%                   | - 8.8%                     | 2.6              | + 46.4%                            | + 6.4%                     | 12               | - 29.4%                  | - 14.3%                    |  |

### **Goochland County**

|                        | Total<br>Showings |                          |                            | ()               | Buyer Interest (Showings/Listings) |                            |                  | Managed<br>Listings      |                            |  |
|------------------------|-------------------|--------------------------|----------------------------|------------------|------------------------------------|----------------------------|------------------|--------------------------|----------------------------|--|
| Price Range            | November<br>2023  | Year-Over-Year<br>Change | Month-Over-Month<br>Change | November<br>2023 | Year-Over-Year<br>Change           | Month-Over-Month<br>Change | November<br>2023 | Year-Over-Year<br>Change | Month-Over-Month<br>Change |  |
| \$99,999 or Less       | 4                 | - 50.0%                  | + 300.0%                   | 1.0              | + 50.0%                            | + 200.0%                   | 4                | - 66.7%                  | + 33.3%                    |  |
| \$100,000 to \$199,999 | 5                 | + 400.0%                 | 0.0%                       | 0.6              | + 400.0%                           | + 25.0%                    | 8                | 0.0%                     | - 20.0%                    |  |
| \$200,000 to \$449,999 | 71                | - 16.5%                  | + 26.8%                    | 4.7              | + 72.6%                            | + 35.2%                    | 15               | - 51.6%                  | - 6.3%                     |  |
| \$450,000 or More      | 161               | + 91.7%                  | - 19.1%                    | 2.4              | + 91.7%                            | - 10.5%                    | 66               | 0.0%                     | - 9.6%                     |  |
| Total                  | 241               | + 35.4%                  | - 7.7%                     | 2.6              | + 70.3%                            | + 1.3%                     | 93               | - 20.5%                  | - 8.8%                     |  |

## **Hanover County**

|                        | Total<br>Showings |                          |                            | (:               | Buyer Interest (Showings/Listings) |                            |                  | Managed<br>Listings      |                            |  |
|------------------------|-------------------|--------------------------|----------------------------|------------------|------------------------------------|----------------------------|------------------|--------------------------|----------------------------|--|
| Price Range            | November<br>2023  | Year-Over-Year<br>Change | Month-Over-Month<br>Change | November<br>2023 | Year-Over-Year<br>Change           | Month-Over-Month<br>Change | November<br>2023 | Year-Over-Year<br>Change | Month-Over-Month<br>Change |  |
| \$99,999 or Less       | 1                 | 0.0%                     | - 66.7%                    | 0.3              | + 25.0%                            | - 50.0%                    | 4                | - 20.0%                  | - 33.3%                    |  |
| \$100,000 to \$199,999 | 32                | - 47.5%                  | + 357.1%                   | 2.7              | - 12.6%                            | + 319.0%                   | 12               | - 40.0%                  | + 9.1%                     |  |
| \$200,000 to \$449,999 | 339               | - 47.3%                  | - 18.3%                    | 5.1              | + 9.4%                             | - 1.0%                     | 66               | - 51.8%                  | - 17.5%                    |  |
| \$450,000 or More      | 333               | + 18.1%                  | - 33.4%                    | 2.5              | + 33.3%                            | - 23.3%                    | 132              | - 11.4%                  | - 13.2%                    |  |
| Total                  | 705               | - 28.6%                  | - 23.8%                    | 3.3              | + 3.8%                             | - 11.3%                    | 214              | - 31.2%                  | - 14.1%                    |  |

### **Henrico County**

|                        | Total<br>Showings |                          |                            | (5               | Buyer Interest (Showings/Listings) |                            |                  | Managed<br>Listings      |                            |  |
|------------------------|-------------------|--------------------------|----------------------------|------------------|------------------------------------|----------------------------|------------------|--------------------------|----------------------------|--|
| Price Range            | November<br>2023  | Year-Over-Year<br>Change | Month-Over-Month<br>Change | November<br>2023 | Year-Over-Year<br>Change           | Month-Over-Month<br>Change | November<br>2023 | Year-Over-Year<br>Change | Month-Over-Month<br>Change |  |
| \$99,999 or Less       | 31                | + 158.3%                 | + 72.2%                    | 1.0              | + 80.8%                            | + 60.7%                    | 30               | + 42.9%                  | + 7.1%                     |  |
| \$100,000 to \$199,999 | 298               | + 7.6%                   | + 59.4%                    | 11.9             | + 85.0%                            | + 72.1%                    | 25               | - 41.9%                  | - 7.4%                     |  |
| \$200,000 to \$449,999 | 1,943             | - 3.3%                   | - 12.5%                    | 6.1              | + 10.1%                            | - 1.2%                     | 319              | - 12.1%                  | - 11.4%                    |  |
| \$450,000 or More      | 1,148             | + 50.5%                  | - 7.9%                     | 5.5              | + 17.5%                            | - 1.3%                     | 210              | + 28.0%                  | - 6.7%                     |  |
| Total                  | 3,420             | + 11.7%                  | - 6.8%                     | 5.9              | + 13.1%                            | + 2.1%                     | 584              | - 1.2%                   | - 8.8%                     |  |