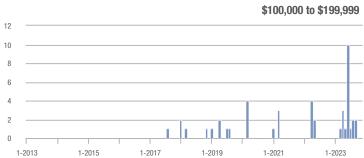

### **Amelia County**

|                        | Total<br>Showings |                          |                            | (5               | Buyer Interest (Showings/Listings) |                            |                  | Managed<br>Listings      |                            |  |
|------------------------|-------------------|--------------------------|----------------------------|------------------|------------------------------------|----------------------------|------------------|--------------------------|----------------------------|--|
| Price Range            | November<br>2023  | Year-Over-Year<br>Change | Month-Over-Month<br>Change | November<br>2023 | Year-Over-Year<br>Change           | Month-Over-Month<br>Change | November<br>2023 | Year-Over-Year<br>Change | Month-Over-Month<br>Change |  |
| \$99,999 or Less       | 0                 | _                        | _                          | _                | _                                  |                            | 3                | - 40.0%                  | 0.0%                       |  |
| \$100,000 to \$199,999 | 4                 | + 33.3%                  | - 71.4%                    | 4.0              | + 300.0%                           | + 42.9%                    | 1                | - 66.7%                  | - 80.0%                    |  |
| \$200,000 to \$449,999 | 50                | - 16.7%                  | + 31.6%                    | 2.6              | - 3.5%                             | + 17.7%                    | 19               | - 13.6%                  | + 11.8%                    |  |
| \$450,000 or More      | 10                | + 150.0%                 | - 64.3%                    | 1.7              | + 108.3%                           | - 70.2%                    | 6                | + 20.0%                  | + 20.0%                    |  |
| Total                  | 64                | - 22.9%                  | - 21.0%                    | 2.2              | - 6.9%                             | - 18.3%                    | 29               | - 17.1%                  | - 3.3%                     |  |