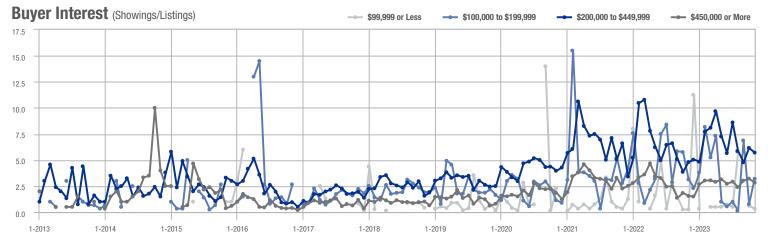

### **Amelia County**

|                        | Total<br>Showings |                          |                            | (5               | Buyer Interest (Showings/Listings) |                            |                  | Managed<br>Listings      |                            |  |
|------------------------|-------------------|--------------------------|----------------------------|------------------|------------------------------------|----------------------------|------------------|--------------------------|----------------------------|--|
| Price Range            | November<br>2023  | Year-Over-Year<br>Change | Month-Over-Month<br>Change | November<br>2023 | Year-Over-Year<br>Change           | Month-Over-Month<br>Change | November<br>2023 | Year-Over-Year<br>Change | Month-Over-Month<br>Change |  |
| \$99,999 or Less       | 0                 | _                        | _                          | _                | _                                  |                            | 3                | - 40.0%                  | 0.0%                       |  |
| \$100,000 to \$199,999 | 4                 | + 33.3%                  | - 71.4%                    | 4.0              | + 300.0%                           | + 42.9%                    | 1                | - 66.7%                  | - 80.0%                    |  |
| \$200,000 to \$449,999 | 50                | - 16.7%                  | + 31.6%                    | 2.6              | - 3.5%                             | + 17.7%                    | 19               | - 13.6%                  | + 11.8%                    |  |
| \$450,000 or More      | 10                | + 150.0%                 | - 64.3%                    | 1.7              | + 108.3%                           | - 70.2%                    | 6                | + 20.0%                  | + 20.0%                    |  |
| Total                  | 64                | - 22.9%                  | - 21.0%                    | 2.2              | - 6.9%                             | - 18.3%                    | 29               | - 17.1%                  | - 3.3%                     |  |

**Appomattox County** 

|                        | Total<br>Showings |                          |                            | (                | Buyer Interest (Showings/Listings) |                            |                  | Managed<br>Listings      |                            |  |
|------------------------|-------------------|--------------------------|----------------------------|------------------|------------------------------------|----------------------------|------------------|--------------------------|----------------------------|--|
| Price Range            | November<br>2023  | Year-Over-Year<br>Change | Month-Over-Month<br>Change | November<br>2023 | Year-Over-Year<br>Change           | Month-Over-Month<br>Change | November<br>2023 | Year-Over-Year<br>Change | Month-Over-Month<br>Change |  |
| \$99,999 or Less       | 0                 | _                        | _                          | _                | _                                  | _                          | 0                | _                        |                            |  |
| \$100,000 to \$199,999 | 2                 | _                        | _                          | 2.0              | _                                  | _                          | 1                | _                        | _                          |  |
| \$200,000 to \$449,999 | 0                 | _                        | _                          |                  | _                                  | _                          | 0                | _                        | _                          |  |
| \$450,000 or More      | 0                 | _                        | _                          |                  | _                                  | _                          | 0                | _                        | _                          |  |
| Total                  | 2                 |                          | _                          | 2.0              |                                    |                            | 1                | _                        |                            |  |

## **Brunswick County**

|                        | Total<br>Showings |                          |                            | (;               | Buyer Interest (Showings/Listings) |                            |                  | Managed<br>Listings      |                            |  |
|------------------------|-------------------|--------------------------|----------------------------|------------------|------------------------------------|----------------------------|------------------|--------------------------|----------------------------|--|
| Price Range            | November<br>2023  | Year-Over-Year<br>Change | Month-Over-Month<br>Change | November<br>2023 | Year-Over-Year<br>Change           | Month-Over-Month<br>Change | November<br>2023 | Year-Over-Year<br>Change | Month-Over-Month<br>Change |  |
| \$99,999 or Less       | 0                 | _                        | _                          | _                | _                                  |                            | 1                | - 66.7%                  | - 50.0%                    |  |
| \$100,000 to \$199,999 | 2                 | _                        | - 33.3%                    | 2.0              | _                                  | + 100.0%                   | 1                | - 50.0%                  | - 66.7%                    |  |
| \$200,000 to \$449,999 | 9                 | + 800.0%                 | + 200.0%                   | 2.3              | + 350.0%                           | + 125.0%                   | 4                | + 100.0%                 | + 33.3%                    |  |
| \$450,000 or More      | 0                 | _                        | _                          | _                | _                                  | _                          | 0                | _                        | _                          |  |
| Total                  | 11                | + 450.0%                 | + 10.0%                    | 1.8              | + 541 7%                           | + 46 7%                    | 6                | - 14 3%                  | - 25.0%                    |  |

### **Buckingham County**

|                        | Total<br>Showings |                          |                            | (5               | Buyer Interest (Showings/Listings) |                            |                  | Managed<br>Listings      |                            |  |
|------------------------|-------------------|--------------------------|----------------------------|------------------|------------------------------------|----------------------------|------------------|--------------------------|----------------------------|--|
| Price Range            | November<br>2023  | Year-Over-Year<br>Change | Month-Over-Month<br>Change | November<br>2023 | Year-Over-Year<br>Change           | Month-Over-Month<br>Change | November<br>2023 | Year-Over-Year<br>Change | Month-Over-Month<br>Change |  |
| \$99,999 or Less       | 0                 | _                        | _                          | _                | _                                  |                            | 1                | 0.0%                     | 0.0%                       |  |
| \$100,000 to \$199,999 | 1                 | - 90.9%                  | - 83.3%                    | 0.3              | - 93.2%                            | - 79.2%                    | 4                | + 33.3%                  | - 20.0%                    |  |
| \$200,000 to \$449,999 | 4                 | - 33.3%                  | - 75.0%                    | 0.8              | - 20.0%                            | - 55.0%                    | 5                | - 16.7%                  | - 44.4%                    |  |
| \$450,000 or More      | 1                 | _                        | _                          | 0.5              | _                                  | _                          | 2                | 0.0%                     | - 33.3%                    |  |
| Total                  | 6                 | - 66.7%                  | - 73.9%                    | 0.5              | - 66.7%                            | - 60.9%                    | 12               | 0.0%                     | - 33.3%                    |  |

## **Caroline County**

|                        | Total<br>Showings |                          |                            | ()               | Buyer Interest (Showings/Listings) |                            |                  | Managed<br>Listings      |                            |  |
|------------------------|-------------------|--------------------------|----------------------------|------------------|------------------------------------|----------------------------|------------------|--------------------------|----------------------------|--|
| Price Range            | November<br>2023  | Year-Over-Year<br>Change | Month-Over-Month<br>Change | November<br>2023 | Year-Over-Year<br>Change           | Month-Over-Month<br>Change | November<br>2023 | Year-Over-Year<br>Change | Month-Over-Month<br>Change |  |
| \$99,999 or Less       | 3                 | + 200.0%                 | + 50.0%                    | 0.6              | + 260.0%                           | + 20.0%                    | 5                | - 16.7%                  | + 25.0%                    |  |
| \$100,000 to \$199,999 | 16                | + 700.0%                 | + 100.0%                   | 2.7              | + 433.3%                           | + 100.0%                   | 6                | + 50.0%                  | 0.0%                       |  |
| \$200,000 to \$449,999 | 29                | + 70.6%                  | - 3.3%                     | 1.4              | + 78.7%                            | + 5.9%                     | 21               | - 4.5%                   | - 8.7%                     |  |
| \$450,000 or More      | 3                 | + 50.0%                  | - 57.1%                    | 0.8              | + 87.5%                            | - 46.4%                    | 4                | - 20.0%                  | - 20.0%                    |  |
| Total                  | 51                | + 131.8%                 | + 8.5%                     | 1.4              | + 138.3%                           | + 14.5%                    | 36               | - 2.7%                   | - 5.3%                     |  |

### **Charles City County**

|                        | Total<br>Showings |                          |                            | (:               | Buyer Interest (Showings/Listings) |                            |                  | Managed<br>Listings      |                            |  |
|------------------------|-------------------|--------------------------|----------------------------|------------------|------------------------------------|----------------------------|------------------|--------------------------|----------------------------|--|
| Price Range            | November<br>2023  | Year-Over-Year<br>Change | Month-Over-Month<br>Change | November<br>2023 | Year-Over-Year<br>Change           | Month-Over-Month<br>Change | November<br>2023 | Year-Over-Year<br>Change | Month-Over-Month<br>Change |  |
| \$99,999 or Less       | 8                 | + 14.3%                  | - 38.5%                    | 4.0              | - 42.9%                            | + 84.6%                    | 2                | + 100.0%                 | - 66.7%                    |  |
| \$100,000 to \$199,999 | 0                 | _                        | _                          | _                | _                                  |                            | 0                | _                        | _                          |  |
| \$200,000 to \$449,999 | 12                | - 47.8%                  | - 7.7%                     | 2.4              | + 25.2%                            | - 44.6%                    | 5                | - 58.3%                  | + 66.7%                    |  |
| \$450,000 or More      | 11                | _                        | + 37.5%                    | 2.2              | _                                  | + 37.5%                    | 5                | + 150.0%                 | 0.0%                       |  |
| Total                  | 31                | + 3.3%                   | - 8.8%                     | 2.6              | + 46.4%                            | + 6.4%                     | 12               | - 29.4%                  | - 14.3%                    |  |

### **Charlotte County**

|                        | Total<br>Showings |                          |                            | (:               | Buyer Interest (Showings/Listings) |                            |                  | Managed<br>Listings      |                            |  |
|------------------------|-------------------|--------------------------|----------------------------|------------------|------------------------------------|----------------------------|------------------|--------------------------|----------------------------|--|
| Price Range            | November<br>2023  | Year-Over-Year<br>Change | Month-Over-Month<br>Change | November<br>2023 | Year-Over-Year<br>Change           | Month-Over-Month<br>Change | November<br>2023 | Year-Over-Year<br>Change | Month-Over-Month<br>Change |  |
| \$99,999 or Less       | 0                 | _                        | _                          | _                | _                                  |                            | 0                | _                        | _                          |  |
| \$100,000 to \$199,999 | 0                 | _                        | _                          | _                | _                                  | _                          | 0                | _                        | _                          |  |
| \$200,000 to \$449,999 | 0                 | _                        | _                          | _                | _                                  | _                          | 0                | _                        | _                          |  |
| \$450,000 or More      | 2                 | _                        | _                          | 2.0              | _                                  | _                          | 1                | _                        | 0.0%                       |  |
| Total                  | 2                 | + 100.0%                 |                            | 2.0              | + 300.0%                           |                            | 1                | - 50.0%                  | 0.0%                       |  |

## **Chesterfield County**

|                        | Total<br>Showings |                          |                            | (5               | Buyer Interest (Showings/Listings) |                            |                  | Managed<br>Listings      |                            |  |
|------------------------|-------------------|--------------------------|----------------------------|------------------|------------------------------------|----------------------------|------------------|--------------------------|----------------------------|--|
| Price Range            | November<br>2023  | Year-Over-Year<br>Change | Month-Over-Month<br>Change | November<br>2023 | Year-Over-Year<br>Change           | Month-Over-Month<br>Change | November<br>2023 | Year-Over-Year<br>Change | Month-Over-Month<br>Change |  |
| \$99,999 or Less       | 10                | - 77.8%                  | - 37.5%                    | 0.4              | - 85.8%                            | - 40.0%                    | 25               | + 56.3%                  | + 4.2%                     |  |
| \$100,000 to \$199,999 | 143               | - 12.8%                  | - 19.7%                    | 14.3             | + 126.7%                           | + 68.7%                    | 10               | - 61.5%                  | - 52.4%                    |  |
| \$200,000 to \$449,999 | 2,526             | - 7.2%                   | + 4.0%                     | 5.9              | + 1.2%                             | + 8.1%                     | 430              | - 8.3%                   | - 3.8%                     |  |
| \$450,000 or More      | 839               | + 8.1%                   | - 19.6%                    | 3.1              | - 12.1%                            | - 0.4%                     | 268              | + 22.9%                  | - 19.3%                    |  |
| Total                  | 3,518             | - 5.1%                   | - 4.0%                     | 4.8              | - 5.6%                             | + 7.9%                     | 733              | + 0.5%                   | - 11.0%                    |  |

## **Colonial Heights City**

|                        | Total<br>Showings |                          |                            | (5               | Buyer Interest (Showings/Listings) |                            |                  | Managed<br>Listings      |                            |  |
|------------------------|-------------------|--------------------------|----------------------------|------------------|------------------------------------|----------------------------|------------------|--------------------------|----------------------------|--|
| Price Range            | November<br>2023  | Year-Over-Year<br>Change | Month-Over-Month<br>Change | November<br>2023 | Year-Over-Year<br>Change           | Month-Over-Month<br>Change | November<br>2023 | Year-Over-Year<br>Change | Month-Over-Month<br>Change |  |
| \$99,999 or Less       | 1                 | _                        | - 66.7%                    | 0.5              | _                                  | - 66.7%                    | 2                | _                        | 0.0%                       |  |
| \$100,000 to \$199,999 | 19                | - 79.6%                  | + 72.7%                    | 6.3              | + 29.4%                            | + 15.2%                    | 3                | - 84.2%                  | + 50.0%                    |  |
| \$200,000 to \$449,999 | 132               | + 30.7%                  | + 29.4%                    | 3.3              | + 30.7%                            | + 19.7%                    | 40               | 0.0%                     | + 8.1%                     |  |
| \$450,000 or More      | 1                 | _                        | - 92.3%                    | 0.3              | _                                  | - 89.7%                    | 3                | + 200.0%                 | - 25.0%                    |  |
| Total                  | 153               | - 21.1%                  | + 18.6%                    | 3.2              | - 1.4%                             | + 11.2%                    | 48               | - 20.0%                  | + 6.7%                     |  |

### **Cumberland County**

|                        | Total<br>Showings |                          |                            | (5               | Buyer Interest (Showings/Listings) |                            |                  | Managed<br>Listings      |                            |  |
|------------------------|-------------------|--------------------------|----------------------------|------------------|------------------------------------|----------------------------|------------------|--------------------------|----------------------------|--|
| Price Range            | November<br>2023  | Year-Over-Year<br>Change | Month-Over-Month<br>Change | November<br>2023 | Year-Over-Year<br>Change           | Month-Over-Month<br>Change | November<br>2023 | Year-Over-Year<br>Change | Month-Over-Month<br>Change |  |
| \$99,999 or Less       | 10                | _                        | + 150.0%                   | 1.7              | _                                  | + 108.3%                   | 6                | + 200.0%                 | + 20.0%                    |  |
| \$100,000 to \$199,999 | 5                 | + 150.0%                 | - 68.8%                    | 1.0              | 0.0%                               | - 68.8%                    | 5                | + 150.0%                 | 0.0%                       |  |
| \$200,000 to \$449,999 | 50                | + 51.5%                  | + 42.9%                    | 3.3              | + 102.0%                           | + 42.9%                    | 15               | - 25.0%                  | 0.0%                       |  |
| \$450,000 or More      | 0                 | _                        | _                          |                  | _                                  |                            | 1                | - 83.3%                  | - 80.0%                    |  |
| Total                  | 65                | + 66.7%                  | + 6.6%                     | 2.4              | + 85.2%                            | + 18.4%                    | 27               | - 10.0%                  | - 10.0%                    |  |

### **Dinwiddie County**

|                        | Total<br>Showings |                          |                            | (5               | Buyer Interest (Showings/Listings) |                            |                  | Managed<br>Listings      |                            |  |
|------------------------|-------------------|--------------------------|----------------------------|------------------|------------------------------------|----------------------------|------------------|--------------------------|----------------------------|--|
| Price Range            | November<br>2023  | Year-Over-Year<br>Change | Month-Over-Month<br>Change | November<br>2023 | Year-Over-Year<br>Change           | Month-Over-Month<br>Change | November<br>2023 | Year-Over-Year<br>Change | Month-Over-Month<br>Change |  |
| \$99,999 or Less       | 14                | + 600.0%                 | 0.0%                       | 2.3              | + 833.3%                           | + 100.0%                   | 6                | - 25.0%                  | - 50.0%                    |  |
| \$100,000 to \$199,999 | 27                | - 42.6%                  | - 35.7%                    | 1.9              | - 38.4%                            | - 35.7%                    | 14               | - 6.7%                   | 0.0%                       |  |
| \$200,000 to \$449,999 | 111               | - 20.7%                  | - 5.9%                     | 2.7              | + 31.5%                            | + 7.8%                     | 41               | - 39.7%                  | - 12.8%                    |  |
| \$450,000 or More      | 2                 | - 80.0%                  | - 75.0%                    | 0.7              | - 53.3%                            | - 58.3%                    | 3                | - 57.1%                  | - 40.0%                    |  |
| Total                  | 154               | - 22.6%                  | - 15.4%                    | 2.4              | + 18.5%                            | + 3.1%                     | 64               | - 34.7%                  | - 17.9%                    |  |