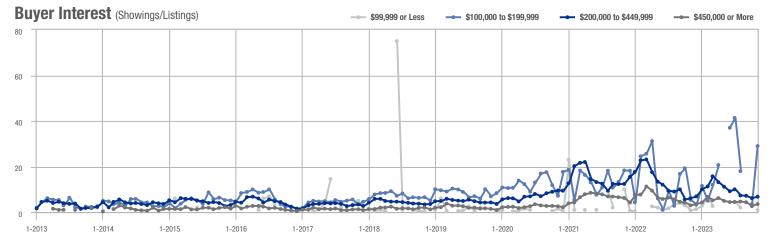

### **Amelia County**

|                        | Total<br>Showings |                          |                            | (5               | Buyer Interest (Showings/Listings) |                            |                  | Managed<br>Listings      |                            |  |
|------------------------|-------------------|--------------------------|----------------------------|------------------|------------------------------------|----------------------------|------------------|--------------------------|----------------------------|--|
| Price Range            | November<br>2023  | Year-Over-Year<br>Change | Month-Over-Month<br>Change | November<br>2023 | Year-Over-Year<br>Change           | Month-Over-Month<br>Change | November<br>2023 | Year-Over-Year<br>Change | Month-Over-Month<br>Change |  |
| \$99,999 or Less       | 0                 | _                        | _                          | _                | _                                  |                            | 3                | - 40.0%                  | 0.0%                       |  |
| \$100,000 to \$199,999 | 4                 | + 33.3%                  | - 71.4%                    | 4.0              | + 300.0%                           | + 42.9%                    | 1                | - 66.7%                  | - 80.0%                    |  |
| \$200,000 to \$449,999 | 50                | - 16.7%                  | + 31.6%                    | 2.6              | - 3.5%                             | + 17.7%                    | 19               | - 13.6%                  | + 11.8%                    |  |
| \$450,000 or More      | 10                | + 150.0%                 | - 64.3%                    | 1.7              | + 108.3%                           | - 70.2%                    | 6                | + 20.0%                  | + 20.0%                    |  |
| Total                  | 64                | - 22.9%                  | - 21.0%                    | 2.2              | - 6.9%                             | - 18.3%                    | 29               | - 17.1%                  | - 3.3%                     |  |