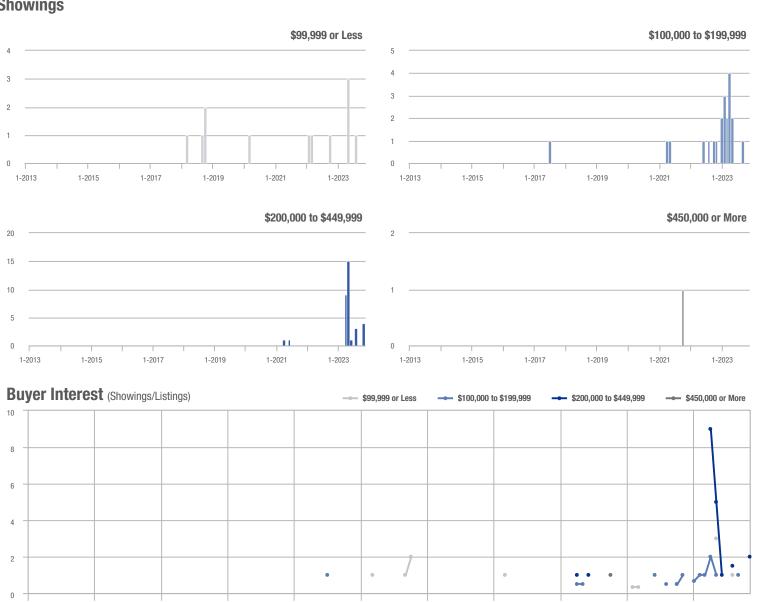

### **Amelia County**

|                        | Total<br>Showings |                          |                            | (5               | Buyer Interest (Showings/Listings) |                            |                  | Managed<br>Listings      |                            |  |
|------------------------|-------------------|--------------------------|----------------------------|------------------|------------------------------------|----------------------------|------------------|--------------------------|----------------------------|--|
| Price Range            | November<br>2023  | Year-Over-Year<br>Change | Month-Over-Month<br>Change | November<br>2023 | Year-Over-Year<br>Change           | Month-Over-Month<br>Change | November<br>2023 | Year-Over-Year<br>Change | Month-Over-Month<br>Change |  |
| \$99,999 or Less       | 0                 | _                        | _                          | _                | _                                  |                            | 3                | - 40.0%                  | 0.0%                       |  |
| \$100,000 to \$199,999 | 4                 | + 33.3%                  | - 71.4%                    | 4.0              | + 300.0%                           | + 42.9%                    | 1                | - 66.7%                  | - 80.0%                    |  |
| \$200,000 to \$449,999 | 50                | - 16.7%                  | + 31.6%                    | 2.6              | - 3.5%                             | + 17.7%                    | 19               | - 13.6%                  | + 11.8%                    |  |
| \$450,000 or More      | 10                | + 150.0%                 | - 64.3%                    | 1.7              | + 108.3%                           | - 70.2%                    | 6                | + 20.0%                  | + 20.0%                    |  |
| Total                  | 64                | - 22.9%                  | - 21.0%                    | 2.2              | - 6.9%                             | - 18.3%                    | 29               | - 17.1%                  | - 3.3%                     |  |