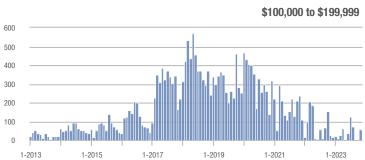

| - 5.5%                   | + 7.3%                     | 6.7                                   | + 10.1%                  | + 10.1%                    | 115                 | - 14.2%                  | - 2.5%                     |
| \$450,000 or More      | 396               | + 54.7%                  | + 9.1%                     | 3.5                                   | + 18.8%                  | + 35.4%                    | 112                 | + 30.2%                  | - 19.4%                    |
| Total                  | 1,233             | + 11.4%                  | + 12.8%                    | 5.3                                   | + 9.9%                   | + 26.9%                    | 232                 | + 1.3%                   | - 11.1%                    |















|                        | Total<br>Showings |                          |                            | Buyer Interest<br>(Showings/Listings) |                          |                            | Managed<br>Listings |                          |                            |
|------------------------|-------------------|--------------------------|----------------------------|---------------------------------------|--------------------------|----------------------------|---------------------|--------------------------|----------------------------|
| Price Range            | November<br>2023  | Year-Over-Year<br>Change | Month-Over-Month<br>Change | November<br>2023                      | Year-Over-Year<br>Change | Month-Over-Month<br>Change | November<br>2023    | Year-Over-Yea