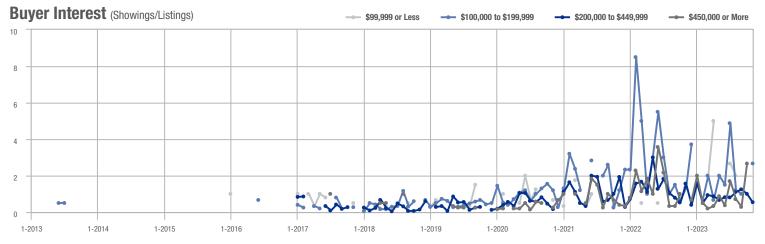

### **Amelia County**

|                        | Total<br>Showings |                          |                            | (5               | Buyer Interest (Showings/Listings) |                            |                  | Managed<br>Listings      |                            |  |
|------------------------|-------------------|--------------------------|----------------------------|------------------|------------------------------------|----------------------------|------------------|--------------------------|----------------------------|--|
| Price Range            | November<br>2023  | Year-Over-Year<br>Change | Month-Over-Month<br>Change | November<br>2023 | Year-Over-Year<br>Change           | Month-Over-Month<br>Change | November<br>2023 | Year-Over-Year<br>Change | Month-Over-Month<br>Change |  |
| \$99,999 or Less       | 0                 | _                        | _                          | _                | _                                  |                            | 3                | - 40.0%                  | 0.0%                       |  |
| \$100,000 to \$199,999 | 4                 | + 33.3%                  | - 71.4%                    | 4.0              | + 300.0%                           | + 42.9%                    | 1                | - 66.7%                  | - 80.0%                    |  |
| \$200,000 to \$449,999 | 50                | - 16.7%                  | + 31.6%                    | 2.6              | - 3.5%                             | + 17.7%                    | 19               | - 13.6%                  | + 11.8%                    |  |
| \$450,000 or More      | 10                | + 150.0%                 | - 64.3%                    | 1.7              | + 108.3%                           | - 70.2%                    | 6                | + 20.0%                  | + 20.0%                    |  |
| Total                  | 64                | - 22.9%                  | - 21.0%                    | 2.2              | - 6.9%                             | - 18.3%                    | 29               | - 17.1%                  | - 3.3%                     |  |