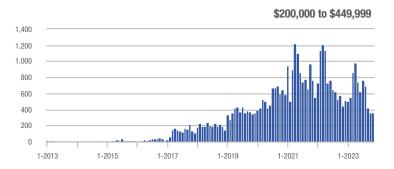

$200,000 to \$449,999 | 354               | - 19.2%                  | - 1.7%                     | 8.9              | + 67.7%                            | + 32.8%                    | 40               | - 51.8%                  | - 25.9%                    |  |
| \$450,000 or More      | 16                | + 77.8%                  | - 11.1%                    | 4.0              | + 33.3%                            | + 77.8%                    | 4                | + 33.3%                  | - 50.0%                    |  |
| Total                  | 440               | - 12.7%                  | + 2.6%                     | 8.6              | + 62.6%                            | + 40.8%                    | 51               | - 46.3%                  | - 27.1%                    |  |















|                        | Total<br>Showings |                          |                            | (5               | Buyer Interest (Showings/Listings) |                            |                  | Managed<br>Listings      |                            |  |
|------------------------|-------------------|--------------------------|----------------------------|------------------|------------------------------------|----------------------------|------------------|--------------------------|----------------------------|--|
| Price Range            | November<br>2023  | Year-Over-Year<br>Change | Month-Over-Month<br>Change | November<br>2023 | Year-Over-Year<br>Change           | Month-Over-Month<br>Change | November<br>2023 | Year-Over-Year<br>Change | Month-Over-Month<br>Chan