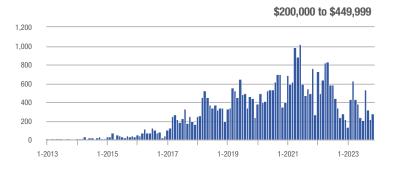

### **Amelia County**

|                        | Total<br>Showings |                          |                            | (5               | Buyer Interest (Showings/Listings) |                            |                  | Managed<br>Listings      |                            |  |
|------------------------|-------------------|--------------------------|----------------------------|------------------|------------------------------------|----------------------------|------------------|--------------------------|----------------------------|--|
| Price Range            | November<br>2023  | Year-Over-Year<br>Change | Month-Over-Month<br>Change | November<br>2023 | Year-Over-Year<br>Change           | Month-Over-Month<br>Change | November<br>2023 | Year-Over-Year<br>Change | Month-Over-Month<br>Change |  |
| \$99,999 or Less       | 0                 | _                        | _                          | _                | _                                  |                            | 3                | - 40.0%                  | 0.0%                       |  |
| \$100,000 to \$199,999 | 4                 | + 33.3%                  | - 71.4%                    | 4.0              | + 300.0%                           | + 42.9%                    | 1                | - 66.7%                  | - 80.0%                    |  |
| \$200,000 to \$449,999 | 50                | - 16.7%                  | + 31.6%                    | 2.6              | - 3.5%                             | + 17.7%                    | 19               | - 13.6%                  | + 11.8%                    |  |
| \$450,000 or More      | 10                | + 150.0%                 | - 64.3%                    | 1.7              | + 108.3%                           | - 70.2%                    | 6                | + 20.0%                  | + 20.0%                    |  |
| Total                  | 64                | - 22.9%                  | - 21.0%                    | 2.2              | - 6.9%                             | - 18.3%                    | 29               | - 17.1%                  | - 3.3%                     |  |