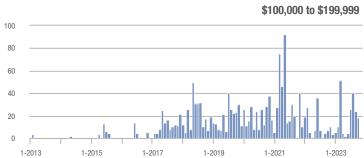

|  |
| \$200,000 to \$449,999 | 92               | + 155.6%                 | - 10.7%                    | 2.0              | + 122.2%                 | + 1.0%                     | 46                  | + 15.0%                  | - 11.5%                    |  |
| \$450,000 or More      | 7                | + 133.3%                 | - 58.8%                    | 0.6              | + 230.6%                 | - 38.2%                    | 12                  | - 29.4%                  | - 33.3%                    |  |
| Total                  | 105              | + 105.9%                 | - 24.5%                    | 1.6              | + 127.7%                 | - 6.1%                     | 66                  | - 9.6%                   | - 19.5%                    |  |















## **Lunenburg County**

|                        |                  | Total<br>Showin          |                            | (                | Buyer Interest (Showings/Listings) |                            |                  | Managed<br>Listings      |                            |  |
|------------------------|------------------|--------------------------|----------------------------|------------------|------------------------------------|----------------------------|------------------|--------------------------|----------------------------|--|
| Price Range            | November<br>2023 | Year-Over-Year<br>Change | Month-Over-Month<br>Change | November<br>2023 | Year-Over-Year<br>Change           | Month-Over-Month<br>Change | November<br>2023 | Year-Over-Year<br>Change |