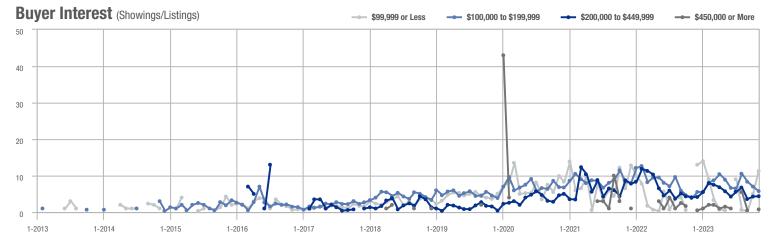

,000 to \$449,999 | 292               | + 23.7%                  | + 2.1%                     | 4.4              | + 7.1%                             | + 2.1%                     | 67               | + 15.5%                  | 0.0%                       |  |
| \$450,000 or More      | 3                 | _                        | _                          | 0.8              | _                                  |                            | 4                | + 100.0%                 | + 33.3%                    |  |
| Total                  | 415               | + 30.9%                  | - 6.1%                     | 4.7              | + 23.5%                            | + 0.3%                     | 88               | + 6.0%                   | - 6.4%                     |  |















|                        |                  | Total<br>Showin          |                            | (5               | Buyer Interest (Showings/Listings) |                            |                  | Managed<br>Listings      |                            |  |
|------------------------|------------------|--------------------------|----------------------------|------------------|------------------------------------|----------------------------|------------------|--------------------------|----------------------------|--|
| Price Range            | November<br>2023 | Year-Over-Year<br>Change | Month-Over-Month<br>Change | November<br>2023 | Year-Over-Year<br>Change           | Month-Over-Month<br>Change | November<br>2023 | Year-Over-Year<br>Change | Month-Over-Month<br>Change |  |