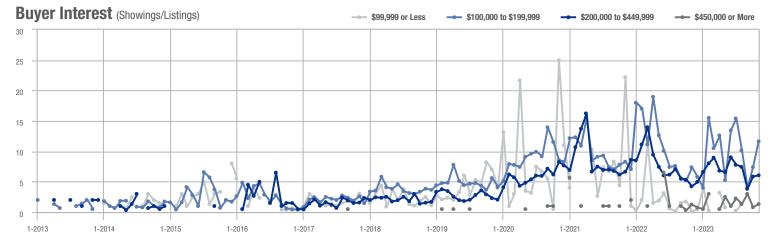

### **Amelia County**

|                        | Total<br>Showings |                          |                            | (5               | Buyer Interest (Showings/Listings) |                            |                  | Managed<br>Listings      |                            |  |
|------------------------|-------------------|--------------------------|----------------------------|------------------|------------------------------------|----------------------------|------------------|--------------------------|----------------------------|--|
| Price Range            | November<br>2023  | Year-Over-Year<br>Change | Month-Over-Month<br>Change | November<br>2023 | Year-Over-Year<br>Change           | Month-Over-Month<br>Change | November<br>2023 | Year-Over-Year<br>Change | Month-Over-Month<br>Change |  |
| \$99,999 or Less       | 0                 | _                        | _                          | _                | _                                  |                            | 3                | - 40.0%                  | 0.0%                       |  |
| \$100,000 to \$199,999 | 4                 | + 33.3%                  | - 71.4%                    | 4.0              | + 300.0%                           | + 42.9%                    | 1                | - 66.7%                  | - 80.0%                    |  |
| \$200,000 to \$449,999 | 50                | - 16.7%                  | + 31.6%                    | 2.6              | - 3.5%                             | + 17.7%                    | 19               | - 13.6%                  | + 11.8%                    |  |
| \$450,000 or More      | 10                | + 150.0%                 | - 64.3%                    | 1.7              | + 108.3%                           | - 70.2%                    | 6                | + 20.0%                  | + 20.0%                    |  |
| Total                  | 64                | - 22.9%                  | - 21.0%                    | 2.2              | - 6.9%                             | - 18.3%                    | 29               | - 17.1%                  | - 3.3%                     |  |

**Appomattox County** 

|                        | Total<br>Showings |                          |                            | (                | Buyer Interest (Showings/Listings) |                            |                  | Managed<br>Listings      |                            |  |
|------------------------|-------------------|--------------------------|----------------------------|------------------|------------------------------------|----------------------------|------------------|--------------------------|----------------------------|--|
| Price Range            | November<br>2023  | Year-Over-Year<br>Change | Month-Over-Month<br>Change | November<br>2023 | Year-Over-Year<br>Change           | Month-Over-Month<br>Change | November<br>2023 | Year-Over-Year<br>Change | Month-Over-Month<br>Change |  |
| \$99,999 or Less       | 0                 | _                        | _                          | _                | _                                  | _                          | 0                | _                        |                            |  |
| \$100,000 to \$199,999 | 2                 | _                        | _                          | 2.0              | _                                  | _                          | 1                | _                        | _                          |  |
| \$200,000 to \$449,999 | 0                 | _                        | _                          |                  | _                                  | _                          | 0                | _                        | _                          |  |
| \$450,000 or More      | 0                 | _                        | _                          |                  | _                                  | _                          | 0                | _                        | _                          |  |
| Total                  | 2                 |                          | _                          | 2.0              |                                    |                            | 1                | _                        |                            |  |

## **Brunswick County**

|                        | Total<br>Showings |                          |                            | (;               | Buyer Interest (Showings/Listings) |                            |                  | Managed<br>Listings      |                            |  |
|------------------------|-------------------|--------------------------|----------------------------|------------------|------------------------------------|----------------------------|------------------|--------------------------|----------------------------|--|
| Price Range            | November<br>2023  | Year-Over-Year<br>Change | Month-Over-Month<br>Change | November<br>2023 | Year-Over-Year<br>Change           | Month-Over-Month<br>Change | November<br>2023 | Year-Over-Year<br>Change | Month-Over-Month<br>Change |  |
| \$99,999 or Less       | 0                 | _                        | _                          | _                | _                                  |                            | 1                | - 66.7%                  | - 50.0%                    |  |
| \$100,000 to \$199,999 | 2                 | _                        | - 33.3%                    | 2.0              | _                                  | + 100.0%                   | 1                | - 50.0%                  | - 66.7%                    |  |
| \$200,000 to \$449,999 | 9                 | + 800.0%                 | + 200.0%                   | 2.3              | + 350.0%                           | + 125.0%                   | 4                | + 100.0%                 | + 33.3%                    |  |
| \$450,000 or More      | 0                 | _                        | _                          | _                | _                                  | _                          | 0                | _                        | _                          |  |
| Total                  | 11                | + 450.0%                 | + 10.0%                    | 1.8              | + 541 7%                           | + 46 7%                    | 6                | - 14 3%                  | - 25.0%                    |  |

### **Buckingham County**

|                        | Total<br>Showings |                          |                            | (5               | Buyer Interest (Showings/Listings) |                            |                  | Managed<br>Listings      |                            |  |
|------------------------|-------------------|--------------------------|----------------------------|------------------|------------------------------------|----------------------------|------------------|--------------------------|----------------------------|--|
| Price Range            | November<br>2023  | Year-Over-Year<br>Change | Month-Over-Month<br>Change | November<br>2023 | Year-Over-Year<br>Change           | Month-Over-Month<br>Change | November<br>2023 | Year-Over-Year<br>Change | Month-Over-Month<br>Change |  |
| \$99,999 or Less       | 0                 | _                        | _                          | _                | _                                  |                            | 1                | 0.0%                     | 0.0%                       |  |
| \$100,000 to \$199,999 | 1                 | - 90.9%                  | - 83.3%                    | 0.3              | - 93.2%                            | - 79.2%                    | 4                | + 33.3%                  | - 20.0%                    |  |
| \$200,000 to \$449,999 | 4                 | - 33.3%                  | - 75.0%                    | 0.8              | - 20.0%                            | - 55.0%                    | 5                | - 16.7%                  | - 44.4%                    |  |
| \$450,000 or More      | 1                 | _                        | _                          | 0.5              | _                                  | _                          | 2                | 0.0%                     | - 33.3%                    |  |
| Total                  | 6                 | - 66.7%                  | - 73.9%                    | 0.5              | - 66.7%                            | - 60.9%                    | 12               | 0.0%                     | - 33.3%                    |  |

## **Caroline County**

|                        | Total<br>Showings |                          |                            | ()               | Buyer Interest (Showings/Listings) |                            |                  | Managed<br>Listings      |                            |  |
|------------------------|-------------------|--------------------------|----------------------------|------------------|------------------------------------|----------------------------|------------------|--------------------------|----------------------------|--|
| Price Range            | November<br>2023  | Year-Over-Year<br>Change | Month-Over-Month<br>Change | November<br>2023 | Year-Over-Year<br>Change           | Month-Over-Month<br>Change | November<br>2023 | Year-Over-Year<br>Change | Month-Over-Month<br>Change |  |
| \$99,999 or Less       | 3                 | + 200.0%                 | + 50.0%                    | 0.6              | + 260.0%                           | + 20.0%                    | 5                | - 16.7%                  | + 25.0%                    |  |
| \$100,000 to \$199,999 | 16                | + 700.0%                 | + 100.0%                   | 2.7              | + 433.3%                           | + 100.0%                   | 6                | + 50.0%                  | 0.0%                       |  |
| \$200,000 to \$449,999 | 29                | + 70.6%                  | - 3.3%                     | 1.4              | + 78.7%                            | + 5.9%                     | 21               | - 4.5%                   | - 8.7%                     |  |
| \$450,000 or More      | 3                 | + 50.0%                  | - 57.1%                    | 0.8              | + 87.5%                            | - 46.4%                    | 4                | - 20.0%                  | - 20.0%                    |  |
| Total                  | 51                | + 131.8%                 | + 8.5%                     | 1.4              | + 138.3%                           | + 14.5%                    | 36               | - 2.7%                   | - 5.3%                     |  |

### **Charles City County**

|                        | Total<br>Showings |                          |                            | (:               | Buyer Interest (Showings/Listings) |                            |                  | Managed<br>Listings      |                            |  |
|------------------------|-------------------|--------------------------|----------------------------|------------------|------------------------------------|----------------------------|------------------|--------------------------|----------------------------|--|
| Price Range            | November<br>2023  | Year-Over-Year<br>Change | Month-Over-Month<br>Change | November<br>2023 | Year-Over-Year<br>Change           | Month-Over-Month<br>Change | November<br>2023 | Year-Over-Year<br>Change | Month-Over-Month<br>Change |  |
| \$99,999 or Less       | 8                 | + 14.3%                  | - 38.5%                    | 4.0              | - 42.9%                            | + 84.6%                    | 2                | + 100.0%                 | - 66.7%                    |  |
| \$100,000 to \$199,999 | 0                 | _                        | _                          | _                | _                                  |                            | 0                | _                        | _                          |  |
| \$200,000 to \$449,999 | 12                | - 47.8%                  | - 7.7%                     | 2.4              | + 25.2%                            | - 44.6%                    | 5                | - 58.3%                  | + 66.7%                    |  |
| \$450,000 or More      | 11                | _                        | + 37.5%                    | 2.2              | _                                  | + 37.5%                    | 5                | + 150.0%                 | 0.0%                       |  |
| Total                  | 31                | + 3.3%                   | - 8.8%                     | 2.6              | + 46.4%                            | + 6.4%                     | 12               | - 29.4%                  | - 14.3%                    |  |

### **Charlotte County**

|                        | Total<br>Showings |                          |                            | (:               | Buyer Interest (Showings/Listings) |                            |                  | Managed<br>Listings      |                            |  |
|------------------------|-------------------|--------------------------|----------------------------|------------------|------------------------------------|----------------------------|------------------|--------------------------|----------------------------|--|
| Price Range            | November<br>2023  | Year-Over-Year<br>Change | Month-Over-Month<br>Change | November<br>2023 | Year-Over-Year<br>Change           | Month-Over-Month<br>Change | November<br>2023 | Year-Over-Year<br>Change | Month-Over-Month<br>Change |  |
| \$99,999 or Less       | 0                 | _                        | _                          | _                | _                                  |                            | 0                | _                        | _                          |  |
| \$100,000 to \$199,999 | 0                 | _                        | _                          | _                | _                                  | _                          | 0                | _                        | _                          |  |
| \$200,000 to \$449,999 | 0                 | _                        | _                          | _                | _                                  | _                          | 0                | _                        | _                          |  |
| \$450,000 or More      | 2                 | _                        | _                          | 2.0              | _                                  | _                          | 1                | _                        | 0.0%                       |  |
| Total                  | 2                 | + 100.0%                 |                            | 2.0              | + 300.0%                           |                            | 1                | - 50.0%                  | 0.0%                       |  |

## **Chesterfield County**

|                        | Total<br>Showings |                          |                            | (5               | Buyer Interest (Showings/Listings) |                            |                  | Managed<br>Listings      |                            |  |
|------------------------|-------------------|--------------------------|----------------------------|------------------|------------------------------------|----------------------------|------------------|--------------------------|----------------------------|--|
| Price Range            | November<br>2023  | Year-Over-Year<br>Change | Month-Over-Month<br>Change | November<br>2023 | Year-Over-Year<br>Change           | Month-Over-Month<br>Change | November<br>2023 | Year-Over-Year<br>Change | Month-Over-Month<br>Change |  |
| \$99,999 or Less       | 10                | - 77.8%                  | - 37.5%                    | 0.4              | - 85.8%                            | - 40.0%                    | 25               | + 56.3%                  | + 4.2%                     |  |
| \$100,000 to \$199,999 | 143               | - 12.8%                  | - 19.7%                    | 14.3             | + 126.7%                           | + 68.7%                    | 10               | - 61.5%                  | - 52.4%                    |  |
| \$200,000 to \$449,999 | 2,526             | - 7.2%                   | + 4.0%                     | 5.9              | + 1.2%                             | + 8.1%                     | 430              | - 8.3%                   | - 3.8%                     |  |
| \$450,000 or More      | 839               | + 8.1%                   | - 19.6%                    | 3.1              | - 12.1%                            | - 0.4%                     | 268              | + 22.9%                  | - 19.3%                    |  |
| Total                  | 3,518             | - 5.1%                   | - 4.0%                     | 4.8              | - 5.6%                             | + 7.9%                     | 733              | + 0.5%                   | - 11.0%                    |  |

## **Colonial Heights City**

|                        | Total<br>Showings |                          |                            | (5               | Buyer Interest (Showings/Listings) |                            |                  | Managed<br>Listings      |                            |  |
|------------------------|-------------------|--------------------------|----------------------------|------------------|------------------------------------|----------------------------|------------------|--------------------------|----------------------------|--|
| Price Range            | November<br>2023  | Year-Over-Year<br>Change | Month-Over-Month<br>Change | November<br>2023 | Year-Over-Year<br>Change           | Month-Over-Month<br>Change | November<br>2023 | Year-Over-Year<br>Change | Month-Over-Month<br>Change |  |
| \$99,999 or Less       | 1                 | _                        | - 66.7%                    | 0.5              | _                                  | - 66.7%                    | 2                | _                        | 0.0%                       |  |
| \$100,000 to \$199,999 | 19                | - 79.6%                  | + 72.7%                    | 6.3              | + 29.4%                            | + 15.2%                    | 3                | - 84.2%                  | + 50.0%                    |  |
| \$200,000 to \$449,999 | 132               | + 30.7%                  | + 29.4%                    | 3.3              | + 30.7%                            | + 19.7%                    | 40               | 0.0%                     | + 8.1%                     |  |
| \$450,000 or More      | 1                 | _                        | - 92.3%                    | 0.3              | _                                  | - 89.7%                    | 3                | + 200.0%                 | - 25.0%                    |  |
| Total                  | 153               | - 21.1%                  | + 18.6%                    | 3.2              | - 1.4%                             | + 11.2%                    | 48               | - 20.0%                  | + 6.7%                     |  |

### **Cumberland County**

|                        | Total<br>Showings |                          |                            | (5               | Buyer Interest (Showings/Listings) |                            |                  | Managed<br>Listings      |                            |  |
|------------------------|-------------------|--------------------------|----------------------------|------------------|------------------------------------|----------------------------|------------------|--------------------------|----------------------------|--|
| Price Range            | November<br>2023  | Year-Over-Year<br>Change | Month-Over-Month<br>Change | November<br>2023 | Year-Over-Year<br>Change           | Month-Over-Month<br>Change | November<br>2023 | Year-Over-Year<br>Change | Month-Over-Month<br>Change |  |
| \$99,999 or Less       | 10                | _                        | + 150.0%                   | 1.7              | _                                  | + 108.3%                   | 6                | + 200.0%                 | + 20.0%                    |  |
| \$100,000 to \$199,999 | 5                 | + 150.0%                 | - 68.8%                    | 1.0              | 0.0%                               | - 68.8%                    | 5                | + 150.0%                 | 0.0%                       |  |
| \$200,000 to \$449,999 | 50                | + 51.5%                  | + 42.9%                    | 3.3              | + 102.0%                           | + 42.9%                    | 15               | - 25.0%                  | 0.0%                       |  |
| \$450,000 or More      | 0                 | _                        | _                          |                  | _                                  |                            | 1                | - 83.3%                  | - 80.0%                    |  |
| Total                  | 65                | + 66.7%                  | + 6.6%                     | 2.4              | + 85.2%                            | + 18.4%                    | 27               | - 10.0%                  | - 10.0%                    |  |

### **Dinwiddie County**

|                        | Total<br>Showings |                          |                            | (5               | Buyer Interest (Showings/Listings) |                            |                  | Managed<br>Listings      |                            |  |
|------------------------|-------------------|--------------------------|----------------------------|------------------|------------------------------------|----------------------------|------------------|--------------------------|----------------------------|--|
| Price Range            | November<br>2023  | Year-Over-Year<br>Change | Month-Over-Month<br>Change | November<br>2023 | Year-Over-Year<br>Change           | Month-Over-Month<br>Change | November<br>2023 | Year-Over-Year<br>Change | Month-Over-Month<br>Change |  |
| \$99,999 or Less       | 14                | + 600.0%                 | 0.0%                       | 2.3              | + 833.3%                           | + 100.0%                   | 6                | - 25.0%                  | - 50.0%                    |  |
| \$100,000 to \$199,999 | 27                | - 42.6%                  | - 35.7%                    | 1.9              | - 38.4%                            | - 35.7%                    | 14               | - 6.7%                   | 0.0%                       |  |
| \$200,000 to \$449,999 | 111               | - 20.7%                  | - 5.9%                     | 2.7              | + 31.5%                            | + 7.8%                     | 41               | - 39.7%                  | - 12.8%                    |  |
| \$450,000 or More      | 2                 | - 80.0%                  | - 75.0%                    | 0.7              | - 53.3%                            | - 58.3%                    | 3                | - 57.1%                  | - 40.0%                    |  |
| Total                  | 154               | - 22.6%                  | - 15.4%                    | 2.4              | + 18.5%                            | + 3.1%                     | 64               | - 34.7%                  | - 17.9%                    |  |