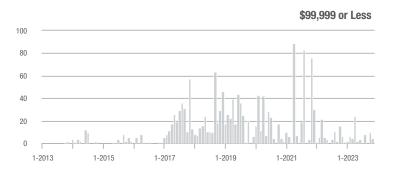

| \$200,000 to \$449,999 | 744               | - 8.7%                   | - 9.7%                     | 5.5              | - 8.0%                             | - 4.4%                     | 135              | - 0.7%                   | - 5.6%                     |  |
| \$450,000 or More      | 185               | - 26.9%                  | - 36.2%                    | 2.1              | - 34.4%                            | - 20.1%                    | 87               | + 11.5%                  | - 20.2%                    |  |
| Total                  | 939               | - 14.9%                  | - 20.0%                    | 4.0              | - 16.3%                            | - 9.1%                     | 235              | + 1.7%                   | - 12.0%                    |  |















| Price Range            | Total<br>Showings |                          |                            | Buyer Interest<br>(Showings/Listings) |                          |                            | Managed<br>Listings |                          |                            |
|------------------------|-------------------|--------------------------|----------------------------|---------------------------------------|--------------------------|----------------------------|---------------------|--------------------------|----------------------------|
|                        | November<br>2023  | Year-Over-Year<br>Change | Month-Over-Month<br>Change | November<br>2023                      | Year-Over-Year<br>Change | Month-Over-Month<br>Change | November<br>2023    | Year-Over-Y