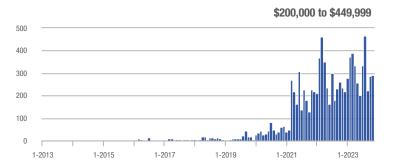

### **Amelia County**

|                        | Total<br>Showings |                          |                            | (5               | Buyer Interest (Showings/Listings) |                            |                  | Managed<br>Listings      |                            |  |
|------------------------|-------------------|--------------------------|----------------------------|------------------|------------------------------------|----------------------------|------------------|--------------------------|----------------------------|--|
| Price Range            | November<br>2023  | Year-Over-Year<br>Change | Month-Over-Month<br>Change | November<br>2023 | Year-Over-Year<br>Change           | Month-Over-Month<br>Change | November<br>2023 | Year-Over-Year<br>Change | Month-Over-Month<br>Change |  |
| \$99,999 or Less       | 0                 | _                        | _                          | _                | _                                  |                            | 3                | - 40.0%                  | 0.0%                       |  |
| \$100,000 to \$199,999 | 4                 | + 33.3%                  | - 71.4%                    | 4.0              | + 300.0%                           | + 42.9%                    | 1                | - 66.7%                  | - 80.0%                    |  |
| \$200,000 to \$449,999 | 50                | - 16.7%                  | + 31.6%                    | 2.6              | - 3.5%                             | + 17.7%                    | 19               | - 13.6%                  | + 11.8%                    |  |
| \$450,000 or More      | 10                | + 150.0%                 | - 64.3%                    | 1.7              | + 108.3%                           | - 70.2%                    | 6                | + 20.0%                  | + 20.0%                    |  |
| Total                  | 64                | - 22.9%                  | - 21.0%                    | 2.2              | - 6.9%                             | - 18.3%                    | 29               | - 17.1%                  | - 3.3%                     |  |

**Appomattox County** 

|                        | Total<br>Showings |                          |                            | (                | Buyer Interest (Showings/Listings) |                            |                  | Managed<br>Listings      |                            |  |
|------------------------|-------------------|--------------------------|----------------------------|------------------|------------------------------------|----------------------------|------------------|--------------------------|----------------------------|--|
| Price Range            | November<br>2023  | Year-Over-Year<br>Change | Month-Over-Month<br>Change | November<br>2023 | Year-Over-Year<br>Change           | Month-Over-Month<br>Change | November<br>2023 | Year-Over-Year<br>Change | Month-Over-Month<br>Change |  |
| \$99,999 or Less       | 0                 | _                        | _                          | _                | _                                  | _                          | 0                | _                        |                            |  |
| \$100,000 to \$199,999 | 2                 | _                        | _                          | 2.0              | _                                  | _                          | 1                | _                        | _                          |  |
| \$200,000 to \$449,999 | 0                 | _                        | _                          |                  | _                                  | _                          | 0                | _                        | _                          |  |
| \$450,000 or More      | 0                 | _                        | _                          |                  | _                                  | _                          | 0                | _                        | _                          |  |
| Total                  | 2                 |                          | _                          | 2.0              |                                    |                            | 1                | _                        |                            |  |

## **Brunswick County**

|                        | Total<br>Showings |                          |                            | (;               | Buyer Interest (Showings/Listings) |                            |                  | Managed<br>Listings      |                            |  |
|------------------------|-------------------|--------------------------|----------------------------|------------------|------------------------------------|----------------------------|------------------|--------------------------|----------------------------|--|
| Price Range            | November<br>2023  | Year-Over-Year<br>Change | Month-Over-Month<br>Change | November<br>2023 | Year-Over-Year<br>Change           | Month-Over-Month<br>Change | November<br>2023 | Year-Over-Year<br>Change | Month-Over-Month<br>Change |  |
| \$99,999 or Less       | 0                 | _                        | _                          | _                | _                                  |                            | 1                | - 66.7%                  | - 50.0%                    |  |
| \$100,000 to \$199,999 | 2                 | _                        | - 33.3%                    | 2.0              | _                                  | + 100.0%                   | 1                | - 50.0%                  | - 66.7%                    |  |
| \$200,000 to \$449,999 | 9                 | + 800.0%                 | + 200.0%                   | 2.3              | + 350.0%                           | + 125.0%                   | 4                | + 100.0%                 | + 33.3%                    |  |
| \$450,000 or More      | 0                 | _                        | _                          | _                | _                                  | _                          | 0                | _                        | _                          |  |
| Total                  | 11                | + 450.0%                 | + 10.0%                    | 1.8              | + 541 7%                           | + 46 7%                    | 6                | - 14 3%                  | - 25.0%                    |  |

### **Buckingham County**

|                        | Total<br>Showings |                          |                            | (5               | Buyer Interest (Showings/Listings) |                            |                  | Managed<br>Listings      |                            |  |
|------------------------|-------------------|--------------------------|----------------------------|------------------|------------------------------------|----------------------------|------------------|--------------------------|----------------------------|--|
| Price Range            | November<br>2023  | Year-Over-Year<br>Change | Month-Over-Month<br>Change | November<br>2023 | Year-Over-Year<br>Change           | Month-Over-Month<br>Change | November<br>2023 | Year-Over-Year<br>Change | Month-Over-Month<br>Change |  |
| \$99,999 or Less       | 0                 | _                        | _                          | _                | _                                  |                            | 1                | 0.0%                     | 0.0%                       |  |
| \$100,000 to \$199,999 | 1                 | - 90.9%                  | - 83.3%                    | 0.3              | - 93.2%                            | - 79.2%                    | 4                | + 33.3%                  | - 20.0%                    |  |
| \$200,000 to \$449,999 | 4                 | - 33.3%                  | - 75.0%                    | 0.8              | - 20.0%                            | - 55.0%                    | 5                | - 16.7%                  | - 44.4%                    |  |
| \$450,000 or More      | 1                 | _                        | _                          | 0.5              | _                                  | _                          | 2                | 0.0%                     | - 33.3%                    |  |
| Total                  | 6                 | - 66.7%                  | - 73.9%                    | 0.5              | - 66.7%                            | - 60.9%                    | 12               | 0.0%                     | - 33.3%                    |  |

## **Caroline County**

|                        | Total<br>Showings |                          |                            | ()               | Buyer Interest (Showings/Listings) |                            |                  | Managed<br>Listings      |                            |  |
|------------------------|-------------------|--------------------------|----------------------------|------------------|------------------------------------|----------------------------|------------------|--------------------------|----------------------------|--|
| Price Range            | November<br>2023  | Year-Over-Year<br>Change | Month-Over-Month<br>Change | November<br>2023 | Year-Over-Year<br>Change           | Month-Over-Month<br>Change | November<br>2023 | Year-Over-Year<br>Change | Month-Over-Month<br>Change |  |
| \$99,999 or Less       | 3                 | + 200.0%                 | + 50.0%                    | 0.6              | + 260.0%                           | + 20.0%                    | 5                | - 16.7%                  | + 25.0%                    |  |
| \$100,000 to \$199,999 | 16                | + 700.0%                 | + 100.0%                   | 2.7              | + 433.3%                           | + 100.0%                   | 6                | + 50.0%                  | 0.0%                       |  |
| \$200,000 to \$449,999 | 29                | + 70.6%                  | - 3.3%                     | 1.4              | + 78.7%                            | + 5.9%                     | 21               | - 4.5%                   | - 8.7%                     |  |
| \$450,000 or More      | 3                 | + 50.0%                  | - 57.1%                    | 0.8              | + 87.5%                            | - 46.4%                    | 4                | - 20.0%                  | - 20.0%                    |  |
| Total                  | 51                | + 131.8%                 | + 8.5%                     | 1.4              | + 138.3%                           | + 14.5%                    | 36               | - 2.7%                   | - 5.3%                     |  |

### **Charles City County**

|                        | Total<br>Showings |                          |                            | (:               | Buyer Interest (Showings/Listings) |                            |                  | Managed<br>Listings      |                            |  |
|------------------------|-------------------|--------------------------|----------------------------|------------------|------------------------------------|----------------------------|------------------|--------------------------|----------------------------|--|
| Price Range            | November<br>2023  | Year-Over-Year<br>Change | Month-Over-Month<br>Change | November<br>2023 | Year-Over-Year<br>Change           | Month-Over-Month<br>Change | November<br>2023 | Year-Over-Year<br>Change | Month-Over-Month<br>Change |  |
| \$99,999 or Less       | 8                 | + 14.3%                  | - 38.5%                    | 4.0              | - 42.9%                            | + 84.6%                    | 2                | + 100.0%                 | - 66.7%                    |  |
| \$100,000 to \$199,999 | 0                 | _                        | _                          | _                | _                                  |                            | 0                | _                        | _                          |  |
| \$200,000 to \$449,999 | 12                | - 47.8%                  | - 7.7%                     | 2.4              | + 25.2%                            | - 44.6%                    | 5                | - 58.3%                  | + 66.7%                    |  |
| \$450,000 or More      | 11                | _                        | + 37.5%                    | 2.2              | _                                  | + 37.5%                    | 5                | + 150.0%                 | 0.0%                       |  |
| Total                  | 31                | + 3.3%                   | - 8.8%                     | 2.6              | + 46.4%                            | + 6.4%                     | 12               | - 29.4%                  | - 14.3%                    |  |

### **Charlotte County**

|                        | Total<br>Showings |                          |                            | (:               | Buyer Interest (Showings/Listings) |                            |                  | Managed<br>Listings      |                            |  |
|------------------------|-------------------|--------------------------|----------------------------|------------------|------------------------------------|----------------------------|------------------|--------------------------|----------------------------|--|
| Price Range            | November<br>2023  | Year-Over-Year<br>Change | Month-Over-Month<br>Change | November<br>2023 | Year-Over-Year<br>Change           | Month-Over-Month<br>Change | November<br>2023 | Year-Over-Year<br>Change | Month-Over-Month<br>Change |  |
| \$99,999 or Less       | 0                 | _                        | _                          | _                | _                                  |                            | 0                | _                        | _                          |  |
| \$100,000 to \$199,999 | 0                 | _                        | _                          | _                | _                                  | _                          | 0                | _                        | _                          |  |
| \$200,000 to \$449,999 | 0                 | _                        | _                          | _                | _                                  | _                          | 0                | _                        | _                          |  |
| \$450,000 or More      | 2                 | _                        | _                          | 2.0              | _                                  | _                          | 1                | _                        | 0.0%                       |  |
| Total                  | 2                 | + 100.0%                 |                            | 2.0              | + 300.0%                           |                            | 1                | - 50.0%                  | 0.0%                       |  |