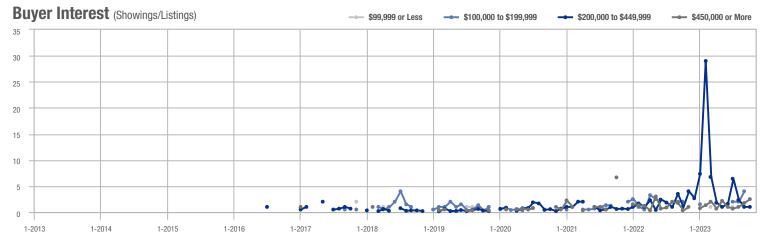

### **Amelia County**

|                        | Total<br>Showings |                          |                            | (5               | Buyer Interest (Showings/Listings) |                            |                  | Managed<br>Listings      |                            |  |
|------------------------|-------------------|--------------------------|----------------------------|------------------|------------------------------------|----------------------------|------------------|--------------------------|----------------------------|--|
| Price Range            | November<br>2023  | Year-Over-Year<br>Change | Month-Over-Month<br>Change | November<br>2023 | Year-Over-Year<br>Change           | Month-Over-Month<br>Change | November<br>2023 | Year-Over-Year<br>Change | Month-Over-Month<br>Change |  |
| \$99,999 or Less       | 0                 | _                        | _                          | _                | _                                  |                            | 3                | - 40.0%                  | 0.0%                       |  |
| \$100,000 to \$199,999 | 4                 | + 33.3%                  | - 71.4%                    | 4.0              | + 300.0%                           | + 42.9%                    | 1                | - 66.7%                  | - 80.0%                    |  |
| \$200,000 to \$449,999 | 50                | - 16.7%                  | + 31.6%                    | 2.6              | - 3.5%                             | + 17.7%                    | 19               | - 13.6%                  | + 11.8%                    |  |
| \$450,000 or More      | 10                | + 150.0%                 | - 64.3%                    | 1.7              | + 108.3%                           | - 70.2%                    | 6                | + 20.0%                  | + 20.0%                    |  |
| Total                  | 64                | - 22.9%                  | - 21.0%                    | 2.2              | - 6.9%                             | - 18.3%                    | 29               | - 17.1%                  | - 3.3%                     |  |