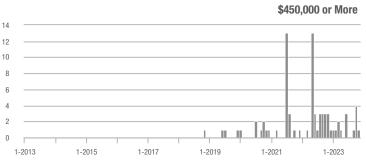

### **Amelia County**

|                        | Total<br>Showings |                          |                            | (5               | Buyer Interest (Showings/Listings) |                            |                  | Managed<br>Listings      |                            |  |
|------------------------|-------------------|--------------------------|----------------------------|------------------|------------------------------------|----------------------------|------------------|--------------------------|----------------------------|--|
| Price Range            | November<br>2023  | Year-Over-Year<br>Change | Month-Over-Month<br>Change | November<br>2023 | Year-Over-Year<br>Change           | Month-Over-Month<br>Change | November<br>2023 | Year-Over-Year<br>Change | Month-Over-Month<br>Change |  |
| \$99,999 or Less       | 0                 | _                        | _                          | _                | _                                  |                            | 3                | - 40.0%                  | 0.0%                       |  |
| \$100,000 to \$199,999 | 4                 | + 33.3%                  | - 71.4%                    | 4.0              | + 300.0%                           | + 42.9%                    | 1                | - 66.7%                  | - 80.0%                    |  |
| \$200,000 to \$449,999 | 50                | - 16.7%                  | + 31.6%                    | 2.6              | - 3.5%                             | + 17.7%                    | 19               | - 13.6%                  | + 11.8%                    |  |
| \$450,000 or More      | 10                | + 150.0%                 | - 64.3%                    | 1.7              | + 108.3%                           | - 70.2%                    | 6                | + 20.0%                  | + 20.0%                    |  |
| Total                  | 64                | - 22.9%                  | - 21.0%                    | 2.2              | - 6.9%                             | - 18.3%                    | 29               | - 17.1%                  | - 3.3%                     |  |