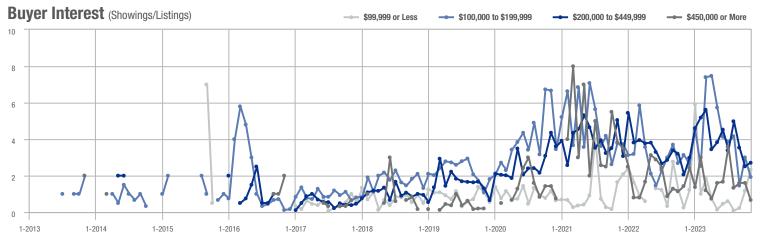

,000 to \$449,999 | 111               | - 20.7%                  | - 5.9%                     | 2.7              | + 31.5%                            | + 7.8%                     | 41               | - 39.7%                  | - 12.8%                    |  |
| \$450,000 or More      | 2                 | - 80.0%                  | - 75.0%                    | 0.7              | - 53.3%                            | - 58.3%                    | 3                | - 57.1%                  | - 40.0%                    |  |
| Total                  | 154               | - 22.6%                  | - 15.4%                    | 2.4              | + 18.5%                            | + 3.1%                     | 64               | - 34.7%                  | - 17.9%                    |  |















### **Emporia City**

1-2014

1-2013

1-2015

1-2016

1-2017

|                        |                  | Total<br>Showin          | gs                         | (:               | Buyer Interest (Showings/Listings) |                            |                  | Managed<br>Listings      |                            |  |
|------------------------|------------------|--------------------------|----------------------------|------------------|------------------------------------|----------------------------|------------------|--------------------------|----------------------------|--|
| Price Range            | November<br>2023 | Year-Over-Year<br>Change | Month-Over-Month<br>Change | November<br>2023 | Year-Over-Year<br>Change           | Month-Over-Month<br>Change | November<br>202