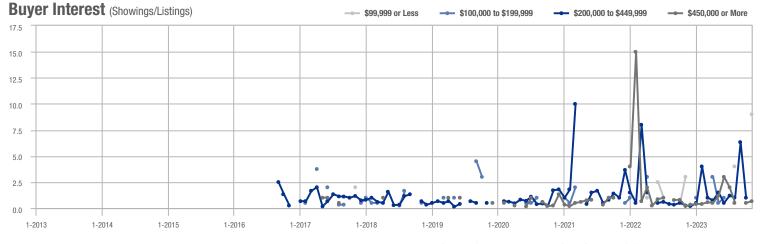

### **Amelia County**

|                        | Total<br>Showings |                          |                            | (5               | Buyer Interest (Showings/Listings) |                            |                  | Managed<br>Listings      |                            |  |
|------------------------|-------------------|--------------------------|----------------------------|------------------|------------------------------------|----------------------------|------------------|--------------------------|----------------------------|--|
| Price Range            | November<br>2023  | Year-Over-Year<br>Change | Month-Over-Month<br>Change | November<br>2023 | Year-Over-Year<br>Change           | Month-Over-Month<br>Change | November<br>2023 | Year-Over-Year<br>Change | Month-Over-Month<br>Change |  |
| \$99,999 or Less       | 0                 | _                        | _                          | _                | _                                  |                            | 3                | - 40.0%                  | 0.0%                       |  |
| \$100,000 to \$199,999 | 4                 | + 33.3%                  | - 71.4%                    | 4.0              | + 300.0%                           | + 42.9%                    | 1                | - 66.7%                  | - 80.0%                    |  |
| \$200,000 to \$449,999 | 50                | - 16.7%                  | + 31.6%                    | 2.6              | - 3.5%                             | + 17.7%                    | 19               | - 13.6%                  | + 11.8%                    |  |
| \$450,000 or More      | 10                | + 150.0%                 | - 64.3%                    | 1.7              | + 108.3%                           | - 70.2%                    | 6                | + 20.0%                  | + 20.0%                    |  |
| Total                  | 64                | - 22.9%                  | - 21.0%                    | 2.2              | - 6.9%                             | - 18.3%                    | 29               | - 17.1%                  | - 3.3%                     |  |

**Appomattox County** 

|                        | Total<br>Showings |                          |                            | (                | Buyer Interest (Showings/Listings) |                            |                  | Managed<br>Listings      |                            |  |
|------------------------|-------------------|--------------------------|----------------------------|------------------|------------------------------------|----------------------------|------------------|--------------------------|----------------------------|--|
| Price Range            | November<br>2023  | Year-Over-Year<br>Change | Month-Over-Month<br>Change | November<br>2023 | Year-Over-Year<br>Change           | Month-Over-Month<br>Change | November<br>2023 | Year-Over-Year<br>Change | Month-Over-Month<br>Change |  |
| \$99,999 or Less       | 0                 | _                        | _                          | _                | _                                  | _                          | 0                | _                        |                            |  |
| \$100,000 to \$199,999 | 2                 | _                        | _                          | 2.0              | _                                  | _                          | 1                | _                        | _                          |  |
| \$200,000 to \$449,999 | 0                 | _                        | _                          |                  | _                                  | _                          | 0                | _                        | _                          |  |
| \$450,000 or More      | 0                 | _                        | _                          |                  | _                                  | _                          | 0                | _                        | _                          |  |
| Total                  | 2                 |                          | _                          | 2.0              |                                    |                            | 1                | _                        |                            |  |

## **Brunswick County**

|                        | Total<br>Showings |                          |                            | (;               | Buyer Interest (Showings/Listings) |                            |                  | Managed<br>Listings      |                            |  |
|------------------------|-------------------|--------------------------|----------------------------|------------------|------------------------------------|----------------------------|------------------|--------------------------|----------------------------|--|
| Price Range            | November<br>2023  | Year-Over-Year<br>Change | Month-Over-Month<br>Change | November<br>2023 | Year-Over-Year<br>Change           | Month-Over-Month<br>Change | November<br>2023 | Year-Over-Year<br>Change | Month-Over-Month<br>Change |  |
| \$99,999 or Less       | 0                 | _                        | _                          | _                | _                                  |                            | 1                | - 66.7%                  | - 50.0%                    |  |
| \$100,000 to \$199,999 | 2                 | _                        | - 33.3%                    | 2.0              | _                                  | + 100.0%                   | 1                | - 50.0%                  | - 66.7%                    |  |
| \$200,000 to \$449,999 | 9                 | + 800.0%                 | + 200.0%                   | 2.3              | + 350.0%                           | + 125.0%                   | 4                | + 100.0%                 | + 33.3%                    |  |
| \$450,000 or More      | 0                 | _                        | _                          | _                | _                                  | _                          | 0                | _                        | _                          |  |
| Total                  | 11                | + 450.0%                 | + 10.0%                    | 1.8              | + 541 7%                           | + 46 7%                    | 6                | - 14 3%                  | - 25.0%                    |  |

### **Buckingham County**

|                        | Total<br>Showings |                          |                            | (5               | Buyer Interest (Showings/Listings) |                            |                  | Managed<br>Listings      |                            |  |
|------------------------|-------------------|--------------------------|----------------------------|------------------|------------------------------------|----------------------------|------------------|--------------------------|----------------------------|--|
| Price Range            | November<br>2023  | Year-Over-Year<br>Change | Month-Over-Month<br>Change | November<br>2023 | Year-Over-Year<br>Change           | Month-Over-Month<br>Change | November<br>2023 | Year-Over-Year<br>Change | Month-Over-Month<br>Change |  |
| \$99,999 or Less       | 0                 | _                        | _                          | _                | _                                  |                            | 1                | 0.0%                     | 0.0%                       |  |
| \$100,000 to \$199,999 | 1                 | - 90.9%                  | - 83.3%                    | 0.3              | - 93.2%                            | - 79.2%                    | 4                | + 33.3%                  | - 20.0%                    |  |
| \$200,000 to \$449,999 | 4                 | - 33.3%                  | - 75.0%                    | 0.8              | - 20.0%                            | - 55.0%                    | 5                | - 16.7%                  | - 44.4%                    |  |
| \$450,000 or More      | 1                 | _                        | _                          | 0.5              | _                                  | _                          | 2                | 0.0%                     | - 33.3%                    |  |
| Total                  | 6                 | - 66.7%                  | - 73.9%                    | 0.5              | - 66.7%                            | - 60.9%                    | 12               | 0.0%                     | - 33.3%                    |  |

## **Caroline County**

|                        | Total<br>Showings |                          |                            | ()               | Buyer Interest (Showings/Listings) |                            |                  | Managed<br>Listings      |                            |  |
|------------------------|-------------------|--------------------------|----------------------------|------------------|------------------------------------|----------------------------|------------------|--------------------------|----------------------------|--|
| Price Range            | November<br>2023  | Year-Over-Year<br>Change | Month-Over-Month<br>Change | November<br>2023 | Year-Over-Year<br>Change           | Month-Over-Month<br>Change | November<br>2023 | Year-Over-Year<br>Change | Month-Over-Month<br>Change |  |
| \$99,999 or Less       | 3                 | + 200.0%                 | + 50.0%                    | 0.6              | + 260.0%                           | + 20.0%                    | 5                | - 16.7%                  | + 25.0%                    |  |
| \$100,000 to \$199,999 | 16                | + 700.0%                 | + 100.0%                   | 2.7              | + 433.3%                           | + 100.0%                   | 6                | + 50.0%                  | 0.0%                       |  |
| \$200,000 to \$449,999 | 29                | + 70.6%                  | - 3.3%                     | 1.4              | + 78.7%                            | + 5.9%                     | 21               | - 4.5%                   | - 8.7%                     |  |
| \$450,000 or More      | 3                 | + 50.0%                  | - 57.1%                    | 0.8              | + 87.5%                            | - 46.4%                    | 4                | - 20.0%                  | - 20.0%                    |  |
| Total                  | 51                | + 131.8%                 | + 8.5%                     | 1.4              | + 138.3%                           | + 14.5%                    | 36               | - 2.7%                   | - 5.3%                     |  |

### **Charles City County**

|                        | Total<br>Showings |                          |                            | (:               | Buyer Interest (Showings/Listings) |                            |                  | Managed<br>Listings      |                            |  |
|------------------------|-------------------|--------------------------|----------------------------|------------------|------------------------------------|----------------------------|------------------|--------------------------|----------------------------|--|
| Price Range            | November<br>2023  | Year-Over-Year<br>Change | Month-Over-Month<br>Change | November<br>2023 | Year-Over-Year<br>Change           | Month-Over-Month<br>Change | November<br>2023 | Year-Over-Year<br>Change | Month-Over-Month<br>Change |  |
| \$99,999 or Less       | 8                 | + 14.3%                  | - 38.5%                    | 4.0              | - 42.9%                            | + 84.6%                    | 2                | + 100.0%                 | - 66.7%                    |  |
| \$100,000 to \$199,999 | 0                 | _                        | _                          | _                | _                                  |                            | 0                | _                        | _                          |  |
| \$200,000 to \$449,999 | 12                | - 47.8%                  | - 7.7%                     | 2.4              | + 25.2%                            | - 44.6%                    | 5                | - 58.3%                  | + 66.7%                    |  |
| \$450,000 or More      | 11                | _                        | + 37.5%                    | 2.2              | _                                  | + 37.5%                    | 5                | + 150.0%                 | 0.0%                       |  |
| Total                  | 31                | + 3.3%                   | - 8.8%                     | 2.6              | + 46.4%                            | + 6.4%                     | 12               | - 29.4%                  | - 14.3%                    |  |

### **Charlotte County**

|                        | Total<br>Showings |                          |                            | (:               | Buyer Interest (Showings/Listings) |                            |                  | Managed<br>Listings      |                            |  |
|------------------------|-------------------|--------------------------|----------------------------|------------------|------------------------------------|----------------------------|------------------|--------------------------|----------------------------|--|
| Price Range            | November<br>2023  | Year-Over-Year<br>Change | Month-Over-Month<br>Change | November<br>2023 | Year-Over-Year<br>Change           | Month-Over-Month<br>Change | November<br>2023 | Year-Over-Year<br>Change | Month-Over-Month<br>Change |  |
| \$99,999 or Less       | 0                 | _                        | _                          | _                | _                                  |                            | 0                | _                        | _                          |  |
| \$100,000 to \$199,999 | 0                 | _                        | _                          | _                | _                                  | _                          | 0                | _                        | _                          |  |
| \$200,000 to \$449,999 | 0                 | _                        | _                          | _                | _                                  | _                          | 0                | _                        | _                          |  |
| \$450,000 or More      | 2                 | _                        | _                          | 2.0              | _                                  | _                          | 1                | _                        | 0.0%                       |  |
| Total                  | 2                 | + 100.0%                 |                            | 2.0              | + 300.0%                           |                            | 1                | - 50.0%                  | 0.0%                       |  |