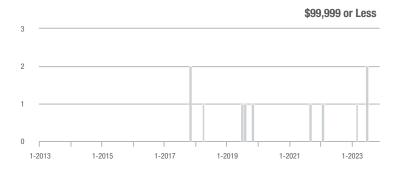

### **Amelia County**

|                        | Total<br>Showings |                          |                            | (5               | Buyer Interest (Showings/Listings) |                            |                  | Managed<br>Listings      |                            |  |
|------------------------|-------------------|--------------------------|----------------------------|------------------|------------------------------------|----------------------------|------------------|--------------------------|----------------------------|--|
| Price Range            | November<br>2023  | Year-Over-Year<br>Change | Month-Over-Month<br>Change | November<br>2023 | Year-Over-Year<br>Change           | Month-Over-Month<br>Change | November<br>2023 | Year-Over-Year<br>Change | Month-Over-Month<br>Change |  |
| \$99,999 or Less       | 0                 | _                        | _                          | _                | _                                  |                            | 3                | - 40.0%                  | 0.0%                       |  |
| \$100,000 to \$199,999 | 4                 | + 33.3%                  | - 71.4%                    | 4.0              | + 300.0%                           | + 42.9%                    | 1                | - 66.7%                  | - 80.0%                    |  |
| \$200,000 to \$449,999 | 50                | - 16.7%                  | + 31.6%                    | 2.6              | - 3.5%                             | + 17.7%                    | 19               | - 13.6%                  | + 11.8%                    |  |
| \$450,000 or More      | 10                | + 150.0%                 | - 64.3%                    | 1.7              | + 108.3%                           | - 70.2%                    | 6                | + 20.0%                  | + 20.0%                    |  |
| Total                  | 64                | - 22.9%                  | - 21.0%                    | 2.2              | - 6.9%                             | - 18.3%                    | 29               | - 17.1%                  | - 3.3%                     |  |