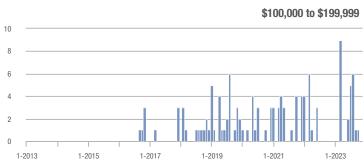

### **Charles City County**

|                        | Total<br>Showings |                          |                            | (:               | Buyer Interest (Showings/Listings) |                            |                  | Managed<br>Listings      |                            |  |
|------------------------|-------------------|--------------------------|----------------------------|------------------|------------------------------------|----------------------------|------------------|--------------------------|----------------------------|--|
| Price Range            | November<br>2023  | Year-Over-Year<br>Change | Month-Over-Month<br>Change | November<br>2023 | Year-Over-Year<br>Change           | Month-Over-Month<br>Change | November<br>2023 | Year-Over-Year<br>Change | Month-Over-Month<br>Change |  |
| \$99,999 or Less       | 8                 | + 14.3%                  | - 38.5%                    | 4.0              | - 42.9%                            | + 84.6%                    | 2                | + 100.0%                 | - 66.7%                    |  |
| \$100,000 to \$199,999 | 0                 | _                        | _                          | _                | _                                  |                            | 0                | _                        | _                          |  |
| \$200,000 to \$449,999 | 12                | - 47.8%                  | - 7.7%                     | 2.4              | + 25.2%                            | - 44.6%                    | 5                | - 58.3%                  | + 66.7%                    |  |
| \$450,000 or More      | 11                | _                        | + 37.5%                    | 2.2              | _                                  | + 37.5%                    | 5                | + 150.0%                 | 0.0%                       |  |
| Total                  | 31                | + 3.3%                   | - 8.8%                     | 2.6              | + 46.4%                            | + 6.4%                     | 12               | - 29.4%                  | - 14.3%                    |  |