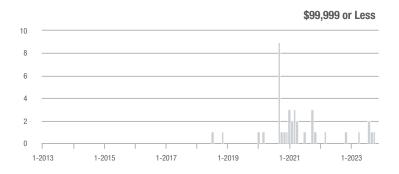

### **Amelia County**

|                        | Total<br>Showings |                          |                            | (5               | Buyer Interest (Showings/Listings) |                            |                  | Managed<br>Listings      |                            |  |
|------------------------|-------------------|--------------------------|----------------------------|------------------|------------------------------------|----------------------------|------------------|--------------------------|----------------------------|--|
| Price Range            | November<br>2023  | Year-Over-Year<br>Change | Month-Over-Month<br>Change | November<br>2023 | Year-Over-Year<br>Change           | Month-Over-Month<br>Change | November<br>2023 | Year-Over-Year<br>Change | Month-Over-Month<br>Change |  |
| \$99,999 or Less       | 0                 | _                        | _                          | _                | _                                  |                            | 3                | - 40.0%                  | 0.0%                       |  |
| \$100,000 to \$199,999 | 4                 | + 33.3%                  | - 71.4%                    | 4.0              | + 300.0%                           | + 42.9%                    | 1                | - 66.7%                  | - 80.0%                    |  |
| \$200,000 to \$449,999 | 50                | - 16.7%                  | + 31.6%                    | 2.6              | - 3.5%                             | + 17.7%                    | 19               | - 13.6%                  | + 11.8%                    |  |
| \$450,000 or More      | 10                | + 150.0%                 | - 64.3%                    | 1.7              | + 108.3%                           | - 70.2%                    | 6                | + 20.0%                  | + 20.0%                    |  |
| Total                  | 64                | - 22.9%                  | - 21.0%                    | 2.2              | - 6.9%                             | - 18.3%                    | 29               | - 17.1%                  | - 3.3%                     |  |