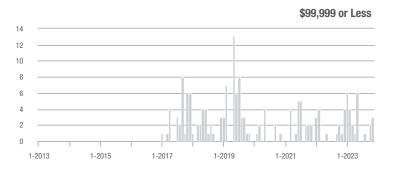

#### **Showings**

0.5

1-2013

1-2014

1-2015

1-2016

1-2017

1-2018

#### **Showings**

1-2019

1-2018

1-2022

1-2023

### **Showings**

1-2019

1-2018

1-2016

1-2017

1-2014

1-2013

1-2015

1-2022