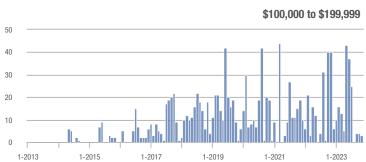

### **Amelia County**

|                        | Total<br>Showings |                          |                            | (5               | Buyer Interest (Showings/Listings) |                            |                  | Managed<br>Listings      |                            |  |
|------------------------|-------------------|--------------------------|----------------------------|------------------|------------------------------------|----------------------------|------------------|--------------------------|----------------------------|--|
| Price Range            | November<br>2023  | Year-Over-Year<br>Change | Month-Over-Month<br>Change | November<br>2023 | Year-Over-Year<br>Change           | Month-Over-Month<br>Change | November<br>2023 | Year-Over-Year<br>Change | Month-Over-Month<br>Change |  |
| \$99,999 or Less       | 0                 | _                        | _                          | _                | _                                  |                            | 3                | - 40.0%                  | 0.0%                       |  |
| \$100,000 to \$199,999 | 4                 | + 33.3%                  | - 71.4%                    | 4.0              | + 300.0%                           | + 42.9%                    | 1                | - 66.7%                  | - 80.0%                    |  |
| \$200,000 to \$449,999 | 50                | - 16.7%                  | + 31.6%                    | 2.6              | - 3.5%                             | + 17.7%                    | 19               | - 13.6%                  | + 11.8%                    |  |
| \$450,000 or More      | 10                | + 150.0%                 | - 64.3%                    | 1.7              | + 108.3%                           | - 70.2%                    | 6                | + 20.0%                  | + 20.0%                    |  |
| Total                  | 64                | - 22.9%                  | - 21.0%                    | 2.2              | - 6.9%                             | - 18.3%                    | 29               | - 17.1%                  | - 3.3%                     |  |