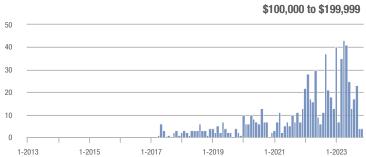

| 0.0%                       |
| \$200,000 to \$449,999 | 18               | + 63.6%                  | + 38.5%                    | 2.0              | + 209.1%                 | - 7.7%                     | 9                   | - 47.1%                  | + 50.0%                    |
| \$450,000 or More      | 1                | _                        | - 50.0%                    | 0.3              | _                        | - 50.0%                    | 3                   | - 40.0%                  | 0.0%                       |
| Total                  | 23               | - 41.0%                  | + 15.0%                    | 1.4              | + 21.4%                  | + 1.5%                     | 17                  | - 51.4%                  | + 13.3%                    |













460



- 10.6%

- 4.0%

**Petersburg City** 

|                        |                  | Total<br>Showin          | gs                         | (5               | Buyer Inte<br>Showings/L |                            | Managed<br>Listings |                          |                            |  |
|------------------------|------------------|--------------------------|----------------------------|------------------|--------------------------|----------------------------|---------------------|--------------------------|----------------------------|--|
| Price Range            | November<br>2023 | Year-Over-Year<br>Change | Month-Over-Month<br>Change | November<br>2023 | Year-Over-Year<br>Change | Month-Over-Month<br>Change | November<br>2023    | Year-Over-Year<br>Change | Mo