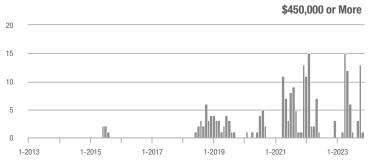

00,000 to \$449,999 | 132               | + 30.7%                  | + 29.4%                    | 3.3              | + 30.7%                            | + 19.7%                    | 40               | 0.0%                     | + 8.1%                     |  |
| \$450,000 or More      | 1                 | _                        | - 92.3%                    | 0.3              | _                                  | - 89.7%                    | 3                | + 200.0%                 | - 25.0%                    |  |
| Total                  | 153               | - 21.1%                  | + 18.6%                    | 3.2              | - 1.4%                             | + 11.2%                    | 48               | - 20.0%                  | + 6.7%                     |  |















### **Cumberland County**

|                        | Total<br>Showings |                          |                            | (5               | Buyer Interest (Showings/Listings) |                            |                  | Managed<br>Listings      |                            |  |
|------------------------|-------------------|--------------------------|----------------------------|------------------|------------------------------------|----------------------------|------------------|--------------------------|----------------------------|--|
| Price Range            | November<br>2023  | Year-Over-Year<br>Change | Month-Over-Month<br>Change | November<br>2023 | Year-Over-Year<br>Change           | Month-Over-Month<br>Change | November<br>2023 | Year-Over-Year<br>Change |