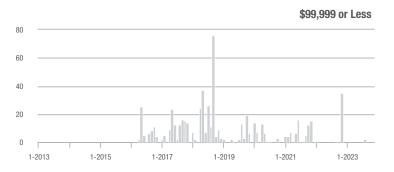

### **Amelia County**

|                        | Total<br>Showings |                          |                            | (5               | Buyer Interest (Showings/Listings) |                            |                  | Managed<br>Listings      |                            |  |
|------------------------|-------------------|--------------------------|----------------------------|------------------|------------------------------------|----------------------------|------------------|--------------------------|----------------------------|--|
| Price Range            | November<br>2023  | Year-Over-Year<br>Change | Month-Over-Month<br>Change | November<br>2023 | Year-Over-Year<br>Change           | Month-Over-Month<br>Change | November<br>2023 | Year-Over-Year<br>Change | Month-Over-Month<br>Change |  |
| \$99,999 or Less       | 0                 | _                        | _                          | _                | _                                  |                            | 3                | - 40.0%                  | 0.0%                       |  |
| \$100,000 to \$199,999 | 4                 | + 33.3%                  | - 71.4%                    | 4.0              | + 300.0%                           | + 42.9%                    | 1                | - 66.7%                  | - 80.0%                    |  |
| \$200,000 to \$449,999 | 50                | - 16.7%                  | + 31.6%                    | 2.6              | - 3.5%                             | + 17.7%                    | 19               | - 13.6%                  | + 11.8%                    |  |
| \$450,000 or More      | 10                | + 150.0%                 | - 64.3%                    | 1.7              | + 108.3%                           | - 70.2%                    | 6                | + 20.0%                  | + 20.0%                    |  |
| Total                  | 64                | - 22.9%                  | - 21.0%                    | 2.2              | - 6.9%                             | - 18.3%                    | 29               | - 17.1%                  | - 3.3%                     |  |