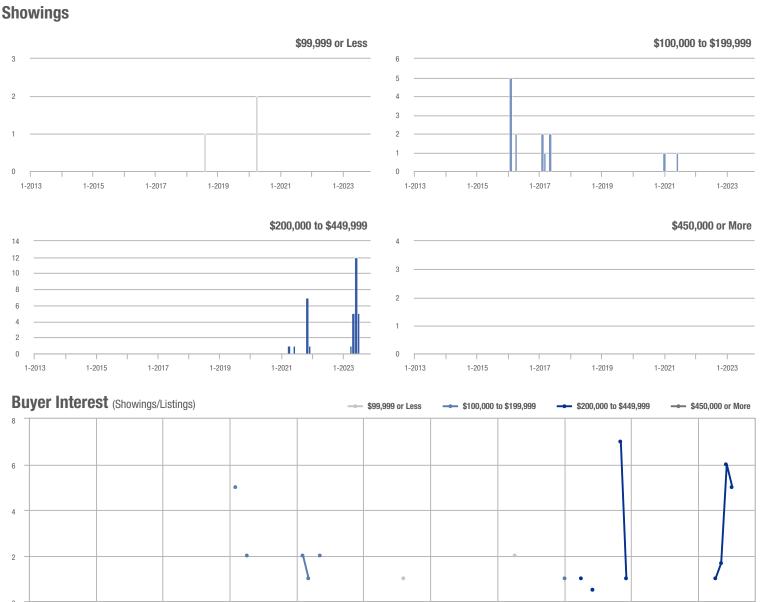

# **New Kent County**

|                        |                  | Total<br>Showin          | gs                         | (5               | Buyer Into<br>Showings/L |                            | Managed<br>Listings |                          |                            |
|------------------------|------------------|--------------------------|----------------------------|------------------|--------------------------|----------------------------|---------------------|--------------------------|----------------------------|
| Price Range            | November<br>2023 | Year-Over-Year<br>Change | Month-Over-Month<br>Change | November<br>2023 | Year-Over-Year<br>Change | Month-Over-Month<br>Change | November<br>2023    | Year-Over-Year<br>Change | Month-Over-Month<br>Change |
| \$99,999 or Less       | 0                | _                        | _                          | _                | _                        |                            | 2                   | 0.0%                     | 0.0%                       |
| \$100,000 to \$199,999 | 3                | - 92.5%                  | - 25.0%                    | 0.8              | - 88.8%                  | - 43.8%                    | 4                   | - 33.3%                  | + 33.3%                    |
| \$200,000 to \$449,999 | 67               | + 28.8%                  | - 42.2%                    | 2.5              | + 9.8%                   | - 23.0%                    | 27                  | + 17.4%                  | - 25.0%                    |
| \$450,000 or More      | 39               | + 116.7%                 | - 27.8%                    | 1.1              | + 23.0%                  | - 23.9%                    | 37                  | + 76.2%                  | - 5.1%                     |
| Total                  | 109              | - 1.8%                   | - 38.1%                    | 1.6              | - 27.1%                  | - 29.2%                    | 70                  | + 34.6%                  | - 12.5%                    |