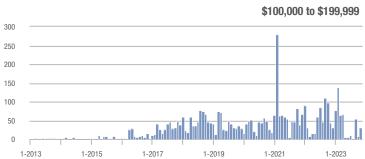

#### **Showings**

0.5

1-2013

1-2014

1-2015

1-2016

1-2017

1-2018

#### **Showings**

1-2019

1-2018

1-2022

1-2023

### **Showings**

1-2019

1-2018

1-2016

1-2017

1-2014

1-2013

1-2015