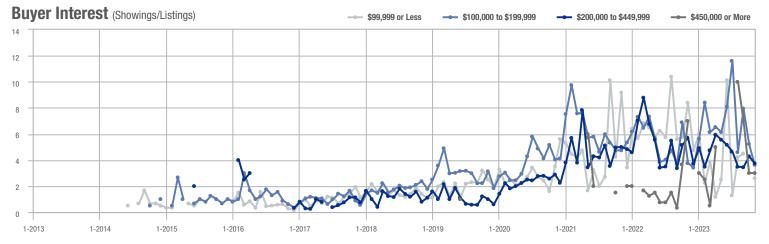

#### **Showings**

0.5

1-2013

1-2014

1-2015

1-2016

1-2017

1-2018

1-2021

1-2022

1-2023