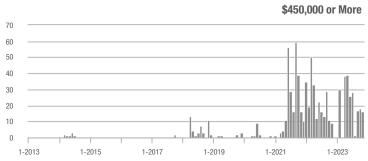

00,000 to \$449,999 | 354               | - 19.2%                  | - 1.7%                     | 8.9              | + 67.7%                            | + 32.8%                    | 40               | - 51.8%                  | - 25.9%                    |  |
| \$450,000 or More      | 16                | + 77.8%                  | - 11.1%                    | 4.0              | + 33.3%                            | + 77.8%                    | 4                | + 33.3%                  | - 50.0%                    |  |
| Total                  | 440               | - 12.7%                  | + 2.6%                     | 8.6              | + 62.6%                            | + 40.8%                    | 51               | - 46.3%                  | - 27.1%                    |  |















|                        | Total<br>Showings |                          |                            | (5               | Buyer Interest (Showings/Listings) |                            |                  | Managed<br>Listings      |                            |  |
|------------------------|-------------------|--------------------------|----------------------------|------------------|------------------------------------|----------------------------|------------------|--------------------------|----------------------------|--|
| Price Range            | November<br>2023  | Year-Over-Year<br>Change | Month-Over-Month<br>Change | November<br>2023 | Year-Over-Year<br>Change           | Month-Over-Month<br>Change | November<br>2023 | Year-Over-Year<br>Change | Month-Over-Month<br>Change