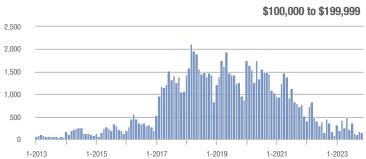

#### **Showings**

0.5

1-2013

1-2014

1-2015

1-2016

1-2017

1-2018

#### **Showings**

1-2019

1-2018

1-2022

1-2023

### **Showings**

1-2019

1-2018

1-2016

1-2017

1-2014

1-2013

1-2015

#### **Showings**

1-2013

1-2018

1-2015

1-2014

1-2016

1-2017

1-2019