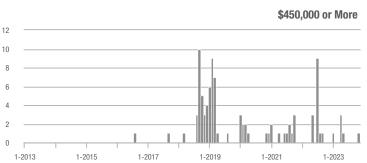

### **Charles City County**

|                        | Total<br>Showings |                          |                            | (:               | Buyer Interest (Showings/Listings) |                            |                  | Managed<br>Listings      |                            |  |
|------------------------|-------------------|--------------------------|----------------------------|------------------|------------------------------------|----------------------------|------------------|--------------------------|----------------------------|--|
| Price Range            | November<br>2023  | Year-Over-Year<br>Change | Month-Over-Month<br>Change | November<br>2023 | Year-Over-Year<br>Change           | Month-Over-Month<br>Change | November<br>2023 | Year-Over-Year<br>Change | Month-Over-Month<br>Change |  |
| \$99,999 or Less       | 8                 | + 14.3%                  | - 38.5%                    | 4.0              | - 42.9%                            | + 84.6%                    | 2                | + 100.0%                 | - 66.7%                    |  |
| \$100,000 to \$199,999 | 0                 | _                        | _                          | _                | _                                  |                            | 0                | _                        | _                          |  |
| \$200,000 to \$449,999 | 12                | - 47.8%                  | - 7.7%                     | 2.4              | + 25.2%                            | - 44.6%                    | 5                | - 58.3%                  | + 66.7%                    |  |
| \$450,000 or More      | 11                | _                        | + 37.5%                    | 2.2              | _                                  | + 37.5%                    | 5                | + 150.0%                 | 0.0%                       |  |
| Total                  | 31                | + 3.3%                   | - 8.8%                     | 2.6              | + 46.4%                            | + 6.4%                     | 12               | - 29.4%                  | - 14.3%                    |  |

### **Goochland County**

|                        | Total<br>Showings |                          |                            | ()               | Buyer Interest (Showings/Listings) |                            |                  | Managed<br>Listings      |                            |  |
|------------------------|-------------------|--------------------------|----------------------------|------------------|------------------------------------|----------------------------|------------------|--------------------------|----------------------------|--|
| Price Range            | November<br>2023  | Year-Over-Year<br>Change | Month-Over-Month<br>Change | November<br>2023 | Year-Over-Year<br>Change           | Month-Over-Month<br>Change | November<br>2023 | Year-Over-Year<br>Change | Month-Over-Month<br>Change |  |
| \$99,999 or Less       | 4                 | - 50.0%                  | + 300.0%                   | 1.0              | + 50.0%                            | + 200.0%                   | 4                | - 66.7%                  | + 33.3%                    |  |
| \$100,000 to \$199,999 | 5                 | + 400.0%                 | 0.0%                       | 0.6              | + 400.0%                           | + 25.0%                    | 8                | 0.0%                     | - 20.0%                    |  |
| \$200,000 to \$449,999 | 71                | - 16.5%                  | + 26.8%                    | 4.7              | + 72.6%                            | + 35.2%                    | 15               | - 51.6%                  | - 6.3%                     |  |
| \$450,000 or More      | 161               | + 91.7%                  | - 19.1%                    | 2.4              | + 91.7%                            | - 10.5%                    | 66               | 0.0%                     | - 9.6%                     |  |
| Total                  | 241               | + 35.4%                  | - 7.7%                     | 2.6              | + 70.3%                            | + 1.3%                     | 93               | - 20.5%                  | - 8.8%                     |  |

## **Hanover County**

|                        | Total<br>Showings |                          |                            | (:               | Buyer Interest (Showings/Listings) |                            |                  | Managed<br>Listings      |                            |  |
|------------------------|-------------------|--------------------------|----------------------------|------------------|------------------------------------|----------------------------|------------------|--------------------------|----------------------------|--|
| Price Range            | November<br>2023  | Year-Over-Year<br>Change | Month-Over-Month<br>Change | November<br>2023 | Year-Over-Year<br>Change           | Month-Over-Month<br>Change | November<br>2023 | Year-Over-Year<br>Change | Month-Over-Month<br>Change |  |
| \$99,999 or Less       | 1                 | 0.0%                     | - 66.7%                    | 0.3              | + 25.0%                            | - 50.0%                    | 4                | - 20.0%                  | - 33.3%                    |  |
| \$100,000 to \$199,999 | 32                | - 47.5%                  | + 357.1%                   | 2.7              | - 12.6%                            | + 319.0%                   | 12               | - 40.0%                  | + 9.1%                     |  |
| \$200,000 to \$449,999 | 339               | - 47.3%                  | - 18.3%                    | 5.1              | + 9.4%                             | - 1.0%                     | 66               | - 51.8%                  | - 17.5%                    |  |
| \$450,000 or More      | 333               | + 18.1%                  | - 33.4%                    | 2.5              | + 33.3%                            | - 23.3%                    | 132              | - 11.4%                  | - 13.2%                    |  |
| Total                  | 705               | - 28.6%                  | - 23.8%                    | 3.3              | + 3.8%                             | - 11.3%                    | 214              | - 31.2%                  | - 14.1%                    |  |

### **Henrico County**

|                        | Total<br>Showings |                          |                            | (5               | Buyer Interest (Showings/Listings) |                            |                  | Managed<br>Listings      |                            |  |
|------------------------|-------------------|--------------------------|----------------------------|------------------|------------------------------------|----------------------------|------------------|--------------------------|----------------------------|--|
| Price Range            | November<br>2023  | Year-Over-Year<br>Change | Month-Over-Month<br>Change | November<br>2023 | Year-Over-Year<br>Change           | Month-Over-Month<br>Change | November<br>2023 | Year-Over-Year<br>Change | Month-Over-Month<br>Change |  |
| \$99,999 or Less       | 31                | + 158.3%                 | + 72.2%                    | 1.0              | + 80.8%                            | + 60.7%                    | 30               | + 42.9%                  | + 7.1%                     |  |
| \$100,000 to \$199,999 | 298               | + 7.6%                   | + 59.4%                    | 11.9             | + 85.0%                            | + 72.1%                    | 25               | - 41.9%                  | - 7.4%                     |  |
| \$200,000 to \$449,999 | 1,943             | - 3.3%                   | - 12.5%                    | 6.1              | + 10.1%                            | - 1.2%                     | 319              | - 12.1%                  | - 11.4%                    |  |
| \$450,000 or More      | 1,148             | + 50.5%                  | - 7.9%                     | 5.5              | + 17.5%                            | - 1.3%                     | 210              | + 28.0%                  | - 6.7%                     |  |
| Total                  | 3,420             | + 11.7%                  | - 6.8%                     | 5.9              | + 13.1%                            | + 2.1%                     | 584              | - 1.2%                   | - 8.8%                     |  |