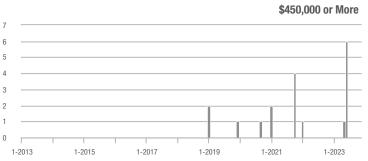

### **Amelia County**

|                        | Total<br>Showings |                          |                            | (5               | Buyer Interest (Showings/Listings) |                            |                  | Managed<br>Listings      |                            |  |
|------------------------|-------------------|--------------------------|----------------------------|------------------|------------------------------------|----------------------------|------------------|--------------------------|----------------------------|--|
| Price Range            | November<br>2023  | Year-Over-Year<br>Change | Month-Over-Month<br>Change | November<br>2023 | Year-Over-Year<br>Change           | Month-Over-Month<br>Change | November<br>2023 | Year-Over-Year<br>Change | Month-Over-Month<br>Change |  |
| \$99,999 or Less       | 0                 | _                        | _                          | _                | _                                  |                            | 3                | - 40.0%                  | 0.0%                       |  |
| \$100,000 to \$199,999 | 4                 | + 33.3%                  | - 71.4%                    | 4.0              | + 300.0%                           | + 42.9%                    | 1                | - 66.7%                  | - 80.0%                    |  |
| \$200,000 to \$449,999 | 50                | - 16.7%                  | + 31.6%                    | 2.6              | - 3.5%                             | + 17.7%                    | 19               | - 13.6%                  | + 11.8%                    |  |
| \$450,000 or More      | 10                | + 150.0%                 | - 64.3%                    | 1.7              | + 108.3%                           | - 70.2%                    | 6                | + 20.0%                  | + 20.0%                    |  |
| Total                  | 64                | - 22.9%                  | - 21.0%                    | 2.2              | - 6.9%                             | - 18.3%                    | 29               | - 17.1%                  | - 3.3%                     |  |