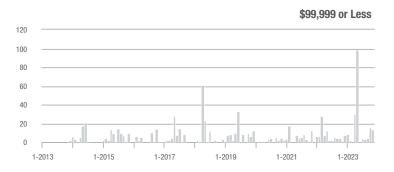

| \$200,000 to \$449,999 | 452               | + 6.4%                   | - 9.2%                     | 6.1              | - 6.6%                             | - 1.9%                     | 74               | + 13.8%                  | - 7.5%                     |  |
| \$450,000 or More      | 442               | + 74.0%                  | - 2.9%                     | 6.2              | + 34.8%                            | - 5.6%                     | 71               | + 29.1%                  | + 2.9%                     |  |
| Total                  | 954               | + 38.7%                  | - 2.6%                     | 5.9              | + 6.8%                             | - 2.6%                     | 161              | + 29.8%                  | 0.0%                       |  |















### **MLS Area 36**

|                        | Total<br>Showings |                          |                            | (:               | Buyer Interest (Showings/Listings) |                            |                  | Managed<br>Listings      |                            |  |
|------------------------|-------------------|--------------------------|----------------------------|------------------|------------------------------------|----------------------------|------------------|--------------------------|----------------------------|--|
| Price Range            | November<br>2023  | Year-Over-Year<br>Change | Month-Over-Month<br>Change | November<br>2023 | Year-Over-Year<br>Change           | Month-Over-Month<br>Change | November<br>2023 | Year-Over-Year<br>Change |