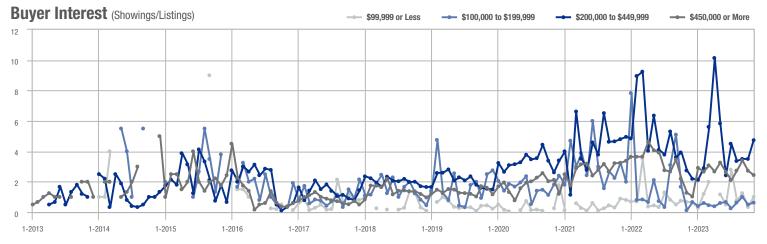

# **Middlesex County**

|                        |                  | Total<br>Showin          |                            | (5               | Buyer Interest (Showings/Listings) |                            |                                          | Managed<br>Listings |                            |  |
|------------------------|------------------|--------------------------|----------------------------|------------------|------------------------------------|----------------------------|------------------------------------------|---------------------|----------------------------|--|
| Price Range            | November<br>2023 | Year-Over-Year<br>Change | Month-Over-Month<br>Change | November<br>2023 | Year-Over-Year<br>Change           | Month-Over-Month<br>Change | h November Year-Over-Year<br>2023 Change |                     | Month-Over-Month<br>Change |  |
| \$99,999 or Less       | 0                | _                        | _                          | _                | _                                  |                            | 0                                        | _                   |                            |  |
| \$100,000 to \$199,999 | 0                | _                        | _                          | _                | _                                  | _                          | 0                                        | _                   | _                          |  |
| \$200,000 to \$449,999 | 0                | _                        | _                          | _                | _                                  |                            | 2                                        | - 50.0%             | - 50.0%                    |  |
| \$450,000 or More      | 0                | _                        | _                          | _                | _                                  | _                          | 2                                        | 0.0%                | - 50.0%                    |  |
| Total                  | 0                | _                        |                            |                  |                                    |                            | 4                                        | - 42.9%             | - 50.0%                    |  |