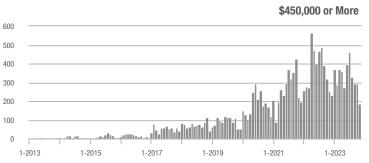

00,000 to \$449,999 | 744               | - 8.7%                   | - 9.7%                     | 5.5              | - 8.0%                             | - 4.4%                     | 135              | - 0.7%                   | - 5.6%                     |  |
| \$450,000 or More      | 185               | - 26.9%                  | - 36.2%                    | 2.1              | - 34.4%                            | - 20.1%                    | 87               | + 11.5%                  | - 20.2%                    |  |
| Total                  | 939               | - 14.9%                  | - 20.0%                    | 4.0              | - 16.3%                            | - 9.1%                     | 235              | + 1.7%                   | - 12.0%                    |  |















| Price Range            | Total<br>Showings |                          |                            | Buyer Interest<br>(Showings/Listings) |                          |                            | Managed<br>Listings |                          |                            |
|------------------------|-------------------|--------------------------|----------------------------|---------------------------------------|--------------------------|----------------------------|---------------------|--------------------------|----------------------------|
|                        | November<br>2023  | Year-Over-Year<br>Change | Month-Over-Month<br>Change | November<br>2023                      | Year-Over-Year<br>Change | Month-Over-Month<br>Change | November<br>2023    | Year-Over-Year<br