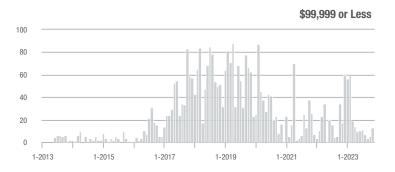

## **Chesterfield County**

|                        | Total<br>Showings |                          |                            | (5               | Buyer Interest (Showings/Listings) |                            |                  | Managed<br>Listings      |                            |  |
|------------------------|-------------------|--------------------------|----------------------------|------------------|------------------------------------|----------------------------|------------------|--------------------------|----------------------------|--|
| Price Range            | November<br>2023  | Year-Over-Year<br>Change | Month-Over-Month<br>Change | November<br>2023 | Year-Over-Year<br>Change           | Month-Over-Month<br>Change | November<br>2023 | Year-Over-Year<br>Change | Month-Over-Month<br>Change |  |
| \$99,999 or Less       | 10                | - 77.8%                  | - 37.5%                    | 0.4              | - 85.8%                            | - 40.0%                    | 25               | + 56.3%                  | + 4.2%                     |  |
| \$100,000 to \$199,999 | 143               | - 12.8%                  | - 19.7%                    | 14.3             | + 126.7%                           | + 68.7%                    | 10               | - 61.5%                  | - 52.4%                    |  |
| \$200,000 to \$449,999 | 2,526             | - 7.2%                   | + 4.0%                     | 5.9              | + 1.2%                             | + 8.1%                     | 430              | - 8.3%                   | - 3.8%                     |  |
| \$450,000 or More      | 839               | + 8.1%                   | - 19.6%                    | 3.1              | - 12.1%                            | - 0.4%                     | 268              | + 22.9%                  | - 19.3%                    |  |
| Total                  | 3,518             | - 5.1%                   | - 4.0%                     | 4.8              | - 5.6%                             | + 7.9%                     | 733              | + 0.5%                   | - 11.0%                    |  |

### **Henrico County**

|                        | Total<br>Showings |                          |                            | (5               | Buyer Interest (Showings/Listings) |                            |                  | Managed<br>Listings      |                            |  |
|------------------------|-------------------|--------------------------|----------------------------|------------------|------------------------------------|----------------------------|------------------|--------------------------|----------------------------|--|
| Price Range            | November<br>2023  | Year-Over-Year<br>Change | Month-Over-Month<br>Change | November<br>2023 | Year-Over-Year<br>Change           | Month-Over-Month<br>Change | November<br>2023 | Year-Over-Year<br>Change | Month-Over-Month<br>Change |  |
| \$99,999 or Less       | 31                | + 158.3%                 | + 72.2%                    | 1.0              | + 80.8%                            | + 60.7%                    | 30               | + 42.9%                  | + 7.1%                     |  |
| \$100,000 to \$199,999 | 298               | + 7.6%                   | + 59.4%                    | 11.9             | + 85.0%                            | + 72.1%                    | 25               | - 41.9%                  | - 7.4%                     |  |
| \$200,000 to \$449,999 | 1,943             | - 3.3%                   | - 12.5%                    | 6.1              | + 10.1%                            | - 1.2%                     | 319              | - 12.1%                  | - 11.4%                    |  |
| \$450,000 or More      | 1,148             | + 50.5%                  | - 7.9%                     | 5.5              | + 17.5%                            | - 1.3%                     | 210              | + 28.0%                  | - 6.7%                     |  |
| Total                  | 3,420             | + 11.7%                  | - 6.8%                     | 5.9              | + 13.1%                            | + 2.1%                     | 584              | - 1.2%                   | - 8.8%                     |  |