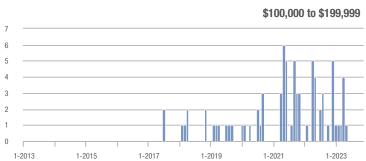

|
| \$200,000 to \$449,999 | 0                | _                        | _                          | _                | _                                  | _                          | 0                | _                        | _                          |  |
| \$450,000 or More      | 0                | _                        | _                          | _                | _                                  | _                          | 0                | _                        | _                          |  |
| Total                  | 0                |                          |                            |                  |                                    |                            | 0                | _                        | _                          |  |















### **Mathews County**

|                        |                  | Total<br>Showin          | gs                         | (5               | Buyer Interest (Showings/Listings) |                            |                  | Managed<br>Listings      |                            |  |
|------------------------|------------------|--------------------------|----------------------------|------------------|------------------------------------|----------------------------|------------------|--------------------------|----------------------------|--|
| Price Range            | November<br>2023 | Year-Over-Year<br>Change | Month-Over-Month<br>Change | November<br>2023 | Year-Over-Year<br>Change           | Month-Over-Month<br>Change | November<br>2023 | Year-Over-Year<br>Change | M