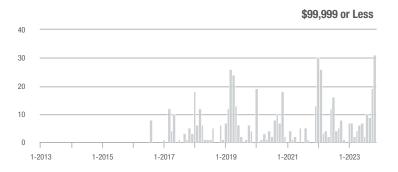

### **Amelia County**

|                        | Total<br>Showings |                          |                            | (5               | Buyer Interest (Showings/Listings) |                            |                  | Managed<br>Listings      |                            |  |
|------------------------|-------------------|--------------------------|----------------------------|------------------|------------------------------------|----------------------------|------------------|--------------------------|----------------------------|--|
| Price Range            | November<br>2023  | Year-Over-Year<br>Change | Month-Over-Month<br>Change | November<br>2023 | Year-Over-Year<br>Change           | Month-Over-Month<br>Change | November<br>2023 | Year-Over-Year<br>Change | Month-Over-Month<br>Change |  |
| \$99,999 or Less       | 0                 | _                        | _                          | _                | _                                  |                            | 3                | - 40.0%                  | 0.0%                       |  |
| \$100,000 to \$199,999 | 4                 | + 33.3%                  | - 71.4%                    | 4.0              | + 300.0%                           | + 42.9%                    | 1                | - 66.7%                  | - 80.0%                    |  |
| \$200,000 to \$449,999 | 50                | - 16.7%                  | + 31.6%                    | 2.6              | - 3.5%                             | + 17.7%                    | 19               | - 13.6%                  | + 11.8%                    |  |
| \$450,000 or More      | 10                | + 150.0%                 | - 64.3%                    | 1.7              | + 108.3%                           | - 70.2%                    | 6                | + 20.0%                  | + 20.0%                    |  |
| Total                  | 64                | - 22.9%                  | - 21.0%                    | 2.2              | - 6.9%                             | - 18.3%                    | 29               | - 17.1%                  | - 3.3%                     |  |