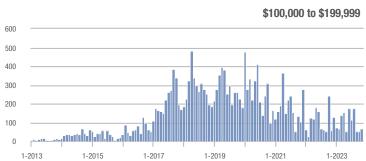

## **Chesterfield County**

|                        | Total<br>Showings |                          |                            | (5               | Buyer Interest (Showings/Listings) |                            |                  | Managed<br>Listings      |                            |  |
|------------------------|-------------------|--------------------------|----------------------------|------------------|------------------------------------|----------------------------|------------------|--------------------------|----------------------------|--|
| Price Range            | November<br>2023  | Year-Over-Year<br>Change | Month-Over-Month<br>Change | November<br>2023 | Year-Over-Year<br>Change           | Month-Over-Month<br>Change | November<br>2023 | Year-Over-Year<br>Change | Month-Over-Month<br>Change |  |
| \$99,999 or Less       | 10                | - 77.8%                  | - 37.5%                    | 0.4              | - 85.8%                            | - 40.0%                    | 25               | + 56.3%                  | + 4.2%                     |  |
| \$100,000 to \$199,999 | 143               | - 12.8%                  | - 19.7%                    | 14.3             | + 126.7%                           | + 68.7%                    | 10               | - 61.5%                  | - 52.4%                    |  |
| \$200,000 to \$449,999 | 2,526             | - 7.2%                   | + 4.0%                     | 5.9              | + 1.2%                             | + 8.1%                     | 430              | - 8.3%                   | - 3.8%                     |  |
| \$450,000 or More      | 839               | + 8.1%                   | - 19.6%                    | 3.1              | - 12.1%                            | - 0.4%                     | 268              | + 22.9%                  | - 19.3%                    |  |
| Total                  | 3,518             | - 5.1%                   | - 4.0%                     | 4.8              | - 5.6%                             | + 7.9%                     | 733              | + 0.5%                   | - 11.0%                    |  |

## **Hanover County**

|                        | Total<br>Showings |                          |                            | (:               | Buyer Interest (Showings/Listings) |                            |                  | Managed<br>Listings      |                            |  |
|------------------------|-------------------|--------------------------|----------------------------|------------------|------------------------------------|----------------------------|------------------|--------------------------|----------------------------|--|
| Price Range            | November<br>2023  | Year-Over-Year<br>Change | Month-Over-Month<br>Change | November<br>2023 | Year-Over-Year<br>Change           | Month-Over-Month<br>Change | November<br>2023 | Year-Over-Year<br>Change | Month-Over-Month<br>Change |  |
| \$99,999 or Less       | 1                 | 0.0%                     | - 66.7%                    | 0.3              | + 25.0%                            | - 50.0%                    | 4                | - 20.0%                  | - 33.3%                    |  |
| \$100,000 to \$199,999 | 32                | - 47.5%                  | + 357.1%                   | 2.7              | - 12.6%                            | + 319.0%                   | 12               | - 40.0%                  | + 9.1%                     |  |
| \$200,000 to \$449,999 | 339               | - 47.3%                  | - 18.3%                    | 5.1              | + 9.4%                             | - 1.0%                     | 66               | - 51.8%                  | - 17.5%                    |  |
| \$450,000 or More      | 333               | + 18.1%                  | - 33.4%                    | 2.5              | + 33.3%                            | - 23.3%                    | 132              | - 11.4%                  | - 13.2%                    |  |
| Total                  | 705               | - 28.6%                  | - 23.8%                    | 3.3              | + 3.8%                             | - 11.3%                    | 214              | - 31.2%                  | - 14.1%                    |  |

### **Henrico County**

|                        | Total<br>Showings |                          |                            | (5               | Buyer Interest (Showings/Listings) |                            |                  | Managed<br>Listings      |                            |  |
|------------------------|-------------------|--------------------------|----------------------------|------------------|------------------------------------|----------------------------|------------------|--------------------------|----------------------------|--|
| Price Range            | November<br>2023  | Year-Over-Year<br>Change | Month-Over-Month<br>Change | November<br>2023 | Year-Over-Year<br>Change           | Month-Over-Month<br>Change | November<br>2023 | Year-Over-Year<br>Change | Month-Over-Month<br>Change |  |
| \$99,999 or Less       | 31                | + 158.3%                 | + 72.2%                    | 1.0              | + 80.8%                            | + 60.7%                    | 30               | + 42.9%                  | + 7.1%                     |  |
| \$100,000 to \$199,999 | 298               | + 7.6%                   | + 59.4%                    | 11.9             | + 85.0%                            | + 72.1%                    | 25               | - 41.9%                  | - 7.4%                     |  |
| \$200,000 to \$449,999 | 1,943             | - 3.3%                   | - 12.5%                    | 6.1              | + 10.1%                            | - 1.2%                     | 319              | - 12.1%                  | - 11.4%                    |  |
| \$450,000 or More      | 1,148             | + 50.5%                  | - 7.9%                     | 5.5              | + 17.5%                            | - 1.3%                     | 210              | + 28.0%                  | - 6.7%                     |  |
| Total                  | 3,420             | + 11.7%                  | - 6.8%                     | 5.9              | + 13.1%                            | + 2.1%                     | 584              | - 1.2%                   | - 8.8%                     |  |