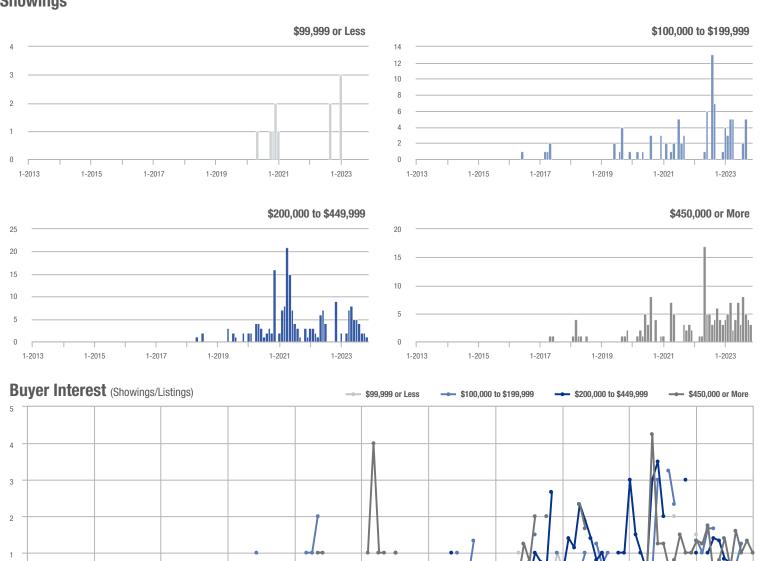

| - 88.9%                  | - 50.0%                    | 0.3              | - 91.7%                            | - 62.5%                    | 4                | + 33.3%                  | + 33.3%                    |  |  |
| \$450,000 or More      | 3                 | - 25.0%                  | - 25.0%                    | 1.0              | 0.0%                               | - 25.0%                    | 3                | - 25.0%                  | 0.0%                       |  |  |
| Total                  | Δ                 | - 69 2%                  | - 33 3%                    | 0.4              | - 72 6%                            | - 33 3%                    | 9                | + 12 5%                  | 0.0%                       |  |  |

#### **Showings**

1-2013



1-2018

1-2015

1-2014

1-2016

1-2017

1-2019

1-2020

1-2022

1-2023





# **Louisa County**

|                        |                  | Total<br>Showin          |                            | (:               | Buyer Into<br>Showings/L |                            | Managed<br>Listings |                          |                            |  |
|------------------------|------------------|--------------------------|----------------------------|------------------|--------------------------|----------------------------|---------------------|--------------------------|----------------------------|--|
| Price Range            | November<br>2023 | Year-Over-Year<br>Change | Month-Over-Month<br>Change | November<br>2023 | Year-Over-Year<br>Change | Month-Over-Month<br>Change | November