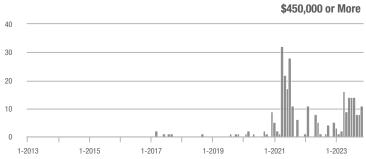

### **Charles City County**

|                        | Total<br>Showings |                          |                            | (:               | Buyer Interest (Showings/Listings) |                            |                  | Managed<br>Listings      |                            |  |
|------------------------|-------------------|--------------------------|----------------------------|------------------|------------------------------------|----------------------------|------------------|--------------------------|----------------------------|--|
| Price Range            | November<br>2023  | Year-Over-Year<br>Change | Month-Over-Month<br>Change | November<br>2023 | Year-Over-Year<br>Change           | Month-Over-Month<br>Change | November<br>2023 | Year-Over-Year<br>Change | Month-Over-Month<br>Change |  |
| \$99,999 or Less       | 8                 | + 14.3%                  | - 38.5%                    | 4.0              | - 42.9%                            | + 84.6%                    | 2                | + 100.0%                 | - 66.7%                    |  |
| \$100,000 to \$199,999 | 0                 | _                        | _                          | _                | _                                  |                            | 0                | _                        | _                          |  |
| \$200,000 to \$449,999 | 12                | - 47.8%                  | - 7.7%                     | 2.4              | + 25.2%                            | - 44.6%                    | 5                | - 58.3%                  | + 66.7%                    |  |
| \$450,000 or More      | 11                | _                        | + 37.5%                    | 2.2              | _                                  | + 37.5%                    | 5                | + 150.0%                 | 0.0%                       |  |
| Total                  | 31                | + 3.3%                   | - 8.8%                     | 2.6              | + 46.4%                            | + 6.4%                     | 12               | - 29.4%                  | - 14.3%                    |  |