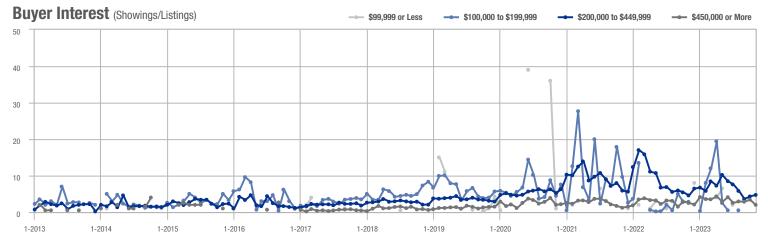

### **Amelia County**

|                        | Total<br>Showings |                          |                            | (5               | Buyer Interest (Showings/Listings) |                            |                  | Managed<br>Listings      |                            |  |
|------------------------|-------------------|--------------------------|----------------------------|------------------|------------------------------------|----------------------------|------------------|--------------------------|----------------------------|--|
| Price Range            | November<br>2023  | Year-Over-Year<br>Change | Month-Over-Month<br>Change | November<br>2023 | Year-Over-Year<br>Change           | Month-Over-Month<br>Change | November<br>2023 | Year-Over-Year<br>Change | Month-Over-Month<br>Change |  |
| \$99,999 or Less       | 0                 | _                        | _                          | _                | _                                  |                            | 3                | - 40.0%                  | 0.0%                       |  |
| \$100,000 to \$199,999 | 4                 | + 33.3%                  | - 71.4%                    | 4.0              | + 300.0%                           | + 42.9%                    | 1                | - 66.7%                  | - 80.0%                    |  |
| \$200,000 to \$449,999 | 50                | - 16.7%                  | + 31.6%                    | 2.6              | - 3.5%                             | + 17.7%                    | 19               | - 13.6%                  | + 11.8%                    |  |
| \$450,000 or More      | 10                | + 150.0%                 | - 64.3%                    | 1.7              | + 108.3%                           | - 70.2%                    | 6                | + 20.0%                  | + 20.0%                    |  |
| Total                  | 64                | - 22.9%                  | - 21.0%                    | 2.2              | - 6.9%                             | - 18.3%                    | 29               | - 17.1%                  | - 3.3%                     |  |