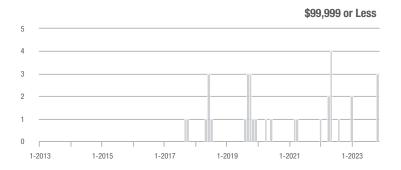

### **Charles City County**

|                        | Total<br>Showings |                          |                            | (:               | Buyer Interest (Showings/Listings) |                            |                  | Managed<br>Listings      |                            |  |
|------------------------|-------------------|--------------------------|----------------------------|------------------|------------------------------------|----------------------------|------------------|--------------------------|----------------------------|--|
| Price Range            | November<br>2023  | Year-Over-Year<br>Change | Month-Over-Month<br>Change | November<br>2023 | Year-Over-Year<br>Change           | Month-Over-Month<br>Change | November<br>2023 | Year-Over-Year<br>Change | Month-Over-Month<br>Change |  |
| \$99,999 or Less       | 8                 | + 14.3%                  | - 38.5%                    | 4.0              | - 42.9%                            | + 84.6%                    | 2                | + 100.0%                 | - 66.7%                    |  |
| \$100,000 to \$199,999 | 0                 | _                        | _                          | _                | _                                  |                            | 0                | _                        | _                          |  |
| \$200,000 to \$449,999 | 12                | - 47.8%                  | - 7.7%                     | 2.4              | + 25.2%                            | - 44.6%                    | 5                | - 58.3%                  | + 66.7%                    |  |
| \$450,000 or More      | 11                | _                        | + 37.5%                    | 2.2              | _                                  | + 37.5%                    | 5                | + 150.0%                 | 0.0%                       |  |
| Total                  | 31                | + 3.3%                   | - 8.8%                     | 2.6              | + 46.4%                            | + 6.4%                     | 12               | - 29.4%                  | - 14.3%                    |  |