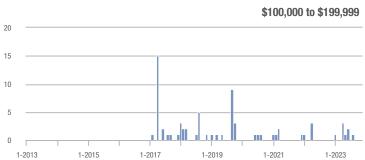

### **Amelia County**

|                        | Total<br>Showings |                          |                            | (5               | Buyer Interest (Showings/Listings) |                            |                  | Managed<br>Listings      |                            |  |
|------------------------|-------------------|--------------------------|----------------------------|------------------|------------------------------------|----------------------------|------------------|--------------------------|----------------------------|--|
| Price Range            | November<br>2023  | Year-Over-Year<br>Change | Month-Over-Month<br>Change | November<br>2023 | Year-Over-Year<br>Change           | Month-Over-Month<br>Change | November<br>2023 | Year-Over-Year<br>Change | Month-Over-Month<br>Change |  |
| \$99,999 or Less       | 0                 | _                        | _                          | _                | _                                  |                            | 3                | - 40.0%                  | 0.0%                       |  |
| \$100,000 to \$199,999 | 4                 | + 33.3%                  | - 71.4%                    | 4.0              | + 300.0%                           | + 42.9%                    | 1                | - 66.7%                  | - 80.0%                    |  |
| \$200,000 to \$449,999 | 50                | - 16.7%                  | + 31.6%                    | 2.6              | - 3.5%                             | + 17.7%                    | 19               | - 13.6%                  | + 11.8%                    |  |
| \$450,000 or More      | 10                | + 150.0%                 | - 64.3%                    | 1.7              | + 108.3%                           | - 70.2%                    | 6                | + 20.0%                  | + 20.0%                    |  |
| Total                  | 64                | - 22.9%                  | - 21.0%                    | 2.2              | - 6.9%                             | - 18.3%                    | 29               | - 17.1%                  | - 3.3%                     |  |