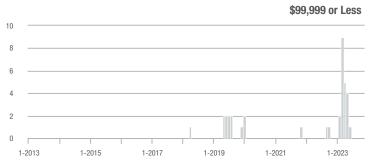

### **Amelia County**

|                        | Total<br>Showings |                          |                            | (5               | Buyer Interest (Showings/Listings) |                            |                  | Managed<br>Listings      |                            |  |
|------------------------|-------------------|--------------------------|----------------------------|------------------|------------------------------------|----------------------------|------------------|--------------------------|----------------------------|--|
| Price Range            | November<br>2023  | Year-Over-Year<br>Change | Month-Over-Month<br>Change | November<br>2023 | Year-Over-Year<br>Change           | Month-Over-Month<br>Change | November<br>2023 | Year-Over-Year<br>Change | Month-Over-Month<br>Change |  |
| \$99,999 or Less       | 0                 | _                        | _                          | _                | _                                  |                            | 3                | - 40.0%                  | 0.0%                       |  |
| \$100,000 to \$199,999 | 4                 | + 33.3%                  | - 71.4%                    | 4.0              | + 300.0%                           | + 42.9%                    | 1                | - 66.7%                  | - 80.0%                    |  |
| \$200,000 to \$449,999 | 50                | - 16.7%                  | + 31.6%                    | 2.6              | - 3.5%                             | + 17.7%                    | 19               | - 13.6%                  | + 11.8%                    |  |
| \$450,000 or More      | 10                | + 150.0%                 | - 64.3%                    | 1.7              | + 108.3%                           | - 70.2%                    | 6                | + 20.0%                  | + 20.0%                    |  |
| Total                  | 64                | - 22.9%                  | - 21.0%                    | 2.2              | - 6.9%                             | - 18.3%                    | 29               | - 17.1%                  | - 3.3%                     |  |