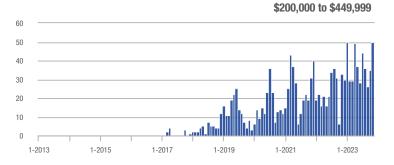

#### **Showings**

0.5

1-2013

1-2014

1-2015

1-2016

1-2017

1-2018

1-2021

1-2022

1-2023