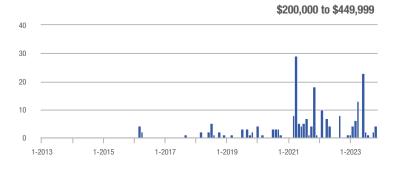

### **Amelia County**

|                        | Total<br>Showings |                          |                            | (5               | Buyer Interest (Showings/Listings) |                            |                  | Managed<br>Listings      |                            |  |
|------------------------|-------------------|--------------------------|----------------------------|------------------|------------------------------------|----------------------------|------------------|--------------------------|----------------------------|--|
| Price Range            | November<br>2023  | Year-Over-Year<br>Change | Month-Over-Month<br>Change | November<br>2023 | Year-Over-Year<br>Change           | Month-Over-Month<br>Change | November<br>2023 | Year-Over-Year<br>Change | Month-Over-Month<br>Change |  |
| \$99,999 or Less       | 0                 | _                        | _                          | _                | _                                  |                            | 3                | - 40.0%                  | 0.0%                       |  |
| \$100,000 to \$199,999 | 4                 | + 33.3%                  | - 71.4%                    | 4.0              | + 300.0%                           | + 42.9%                    | 1                | - 66.7%                  | - 80.0%                    |  |
| \$200,000 to \$449,999 | 50                | - 16.7%                  | + 31.6%                    | 2.6              | - 3.5%                             | + 17.7%                    | 19               | - 13.6%                  | + 11.8%                    |  |
| \$450,000 or More      | 10                | + 150.0%                 | - 64.3%                    | 1.7              | + 108.3%                           | - 70.2%                    | 6                | + 20.0%                  | + 20.0%                    |  |
| Total                  | 64                | - 22.9%                  | - 21.0%                    | 2.2              | - 6.9%                             | - 18.3%                    | 29               | - 17.1%                  | - 3.3%                     |  |