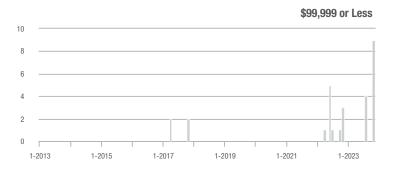

### **Amelia County**

|                        | Total<br>Showings |                          |                            | (5               | Buyer Interest (Showings/Listings) |                            |                  | Managed<br>Listings      |                            |  |
|------------------------|-------------------|--------------------------|----------------------------|------------------|------------------------------------|----------------------------|------------------|--------------------------|----------------------------|--|
| Price Range            | November<br>2023  | Year-Over-Year<br>Change | Month-Over-Month<br>Change | November<br>2023 | Year-Over-Year<br>Change           | Month-Over-Month<br>Change | November<br>2023 | Year-Over-Year<br>Change | Month-Over-Month<br>Change |  |
| \$99,999 or Less       | 0                 | _                        | _                          | _                | _                                  |                            | 3                | - 40.0%                  | 0.0%                       |  |
| \$100,000 to \$199,999 | 4                 | + 33.3%                  | - 71.4%                    | 4.0              | + 300.0%                           | + 42.9%                    | 1                | - 66.7%                  | - 80.0%                    |  |
| \$200,000 to \$449,999 | 50                | - 16.7%                  | + 31.6%                    | 2.6              | - 3.5%                             | + 17.7%                    | 19               | - 13.6%                  | + 11.8%                    |  |
| \$450,000 or More      | 10                | + 150.0%                 | - 64.3%                    | 1.7              | + 108.3%                           | - 70.2%                    | 6                | + 20.0%                  | + 20.0%                    |  |
| Total                  | 64                | - 22.9%                  | - 21.0%                    | 2.2              | - 6.9%                             | - 18.3%                    | 29               | - 17.1%                  | - 3.3%                     |  |