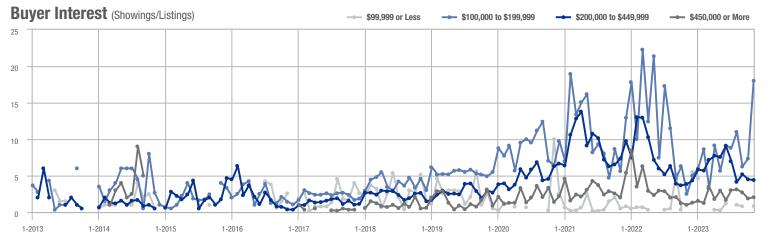

#### **Showings**

0.5

1-2013

1-2014

1-2015

1-2016

1-2017

1-2018

1-2021

1-2022

1-2023

#### **Showings**

1-2019

1-2018

1-2022

1-2023

### **Showings**

1-2019

1-2018

1-2016

1-2017

1-2014

1-2013

1-2015

1-2022