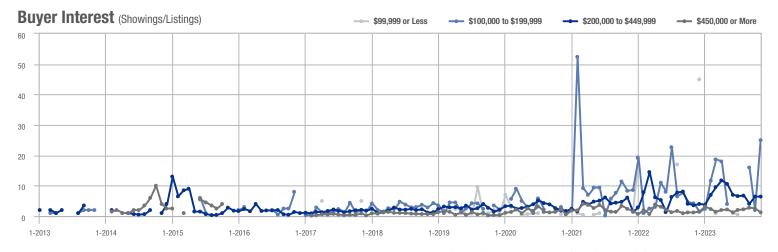

,000 to \$449,999 | 90                | + 9.8%                   | 0.0%                       | 6.4              | + 80.3%                            | 0.0%                       | 14               | - 39.1%                  | 0.0%                       |  |
| \$450,000 or More      | 25                | - 44.4%                  | - 60.9%                    | 1.3              | + 2.8%                             | - 51.2%                    | 20               | - 45.9%                  | - 20.0%                    |  |
| Total                  | 140               | - 5.4%                   | - 10.3%                    | 4.0              | + 78.4%                            | + 5.1%                     | 35               | - 47.0%                  | - 14.6%                    |  |













1-2017

1-2019

1-2021



# **Blackstone (unincorporated town)**

|                        |                  | Total<br>Showin          | gs                         | (5               | Buyer Interest (Showings/Listings) |                            |                  | Managed<br>Listings      |                            |  |
|------------------------|------------------|--------------------------|----------------------------|------------------|------------------------------------|----------------------------|------------------|--------------------------|----------------------------|--|
| Price Range            | November<br>2023 | Year-Over-Year<br>Change | Month-Over-Month<br>Change | November<br>2023 | Year-Over-Year<br>Change           | Month-Over-Month<br>Change | November<br>2