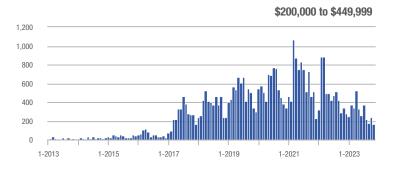

#### **Showings**

0.5

1-2013

1-2014

1-2015

1-2016

1-2017

1-2018

#### **Showings**

1-2019

1-2018

1-2022

1-2023

### **Showings**

1-2019

1-2018

1-2016

1-2017

1-2014

1-2013

1-2015