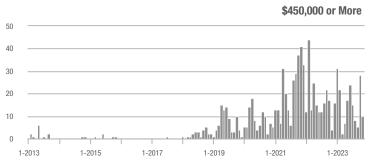

00,000 to \$449,999 | 50                | - 16.7%                  | + 31.6%                    | 2.6              | - 3.5%                             | + 17.7%                    | 19               | - 13.6%                  | + 11.8%                    |  |
| \$450,000 or More      | 10                | + 150.0%                 | - 64.3%                    | 1.7              | + 108.3%                           | - 70.2%                    | 6                | + 20.0%                  | + 20.0%                    |  |
| Total                  | 64                | - 22.9%                  | - 21.0%                    | 2.2              | - 6.9%                             | - 18.3%                    | 29               | - 17.1%                  | - 3.3%                     |  |















**Appomattox County** 

|                        | Total<br>Showings |                          |                            | (                | Buyer Interest (Showings/Listings) |                            |                  | Managed<br>Listings      |                            |  |
|------------------------|-------------------|--------------------------|----------------------------|------------------|------------------------------------|----------------------------|------------------|--------------------------|----------------------------|--|
| Price Range            | November<br>2023  | Year-Over-Year<br>Change | Month-Over-Month<br>Change | November<br>2023 | Year-Over-Year<br>Change           | Month-Over-Month<br>Change | November<br>2023 | Year-Over-Year<br>Change | Mo