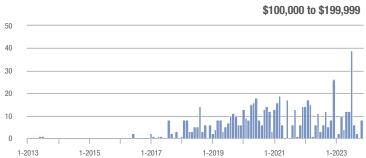

| + 50.0%                    |
| \$200,000 to \$449,999 | 6                | - 76.0%                  | - 62.5%                    | 0.5              | - 65.1%                  | - 45.5%                    | 11                  | - 31.3%                  | - 31.3%                    |
| \$450,000 or More      | 0                | _                        | _                          | _                | _                        |                            | 4                   | 0.0%                     | - 33.3%                    |
| Total                  | 14               | - 57.6%                  | - 56.3%                    | 0.7              | - 41.9%                  | - 42.4%                    | 19                  | - 26.9%                  | - 24.0%                    |















### **Fluvanna County**

|                        |                  | Total<br>Showin          | gs                         | (;               | Buyer Interest (Showings/Listings) |                            |                  | Managed<br>Listings      |                            |  |
|------------------------|------------------|--------------------------|----------------------------|------------------|------------------------------------|----------------------------|------------------|--------------------------|----------------------------|--|
| Price Range            | November<br>2023 | Year-Over-Year<br>Change | Month-Over-Month<br>Change | November<br>2023 | Year-Over-Year<br>Change           | Month-Over-Month<br>Change | November<br>2023 | Year-Over-Year<br>Change |