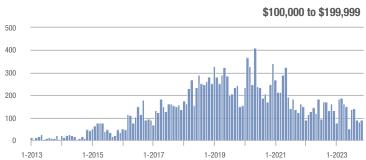

## **Chesterfield County**

|                        | Total<br>Showings |                          |                            | (5               | Buyer Interest (Showings/Listings) |                            |                  | Managed<br>Listings      |                            |  |
|------------------------|-------------------|--------------------------|----------------------------|------------------|------------------------------------|----------------------------|------------------|--------------------------|----------------------------|--|
| Price Range            | November<br>2023  | Year-Over-Year<br>Change | Month-Over-Month<br>Change | November<br>2023 | Year-Over-Year<br>Change           | Month-Over-Month<br>Change | November<br>2023 | Year-Over-Year<br>Change | Month-Over-Month<br>Change |  |
| \$99,999 or Less       | 10                | - 77.8%                  | - 37.5%                    | 0.4              | - 85.8%                            | - 40.0%                    | 25               | + 56.3%                  | + 4.2%                     |  |
| \$100,000 to \$199,999 | 143               | - 12.8%                  | - 19.7%                    | 14.3             | + 126.7%                           | + 68.7%                    | 10               | - 61.5%                  | - 52.4%                    |  |
| \$200,000 to \$449,999 | 2,526             | - 7.2%                   | + 4.0%                     | 5.9              | + 1.2%                             | + 8.1%                     | 430              | - 8.3%                   | - 3.8%                     |  |
| \$450,000 or More      | 839               | + 8.1%                   | - 19.6%                    | 3.1              | - 12.1%                            | - 0.4%                     | 268              | + 22.9%                  | - 19.3%                    |  |
| Total                  | 3,518             | - 5.1%                   | - 4.0%                     | 4.8              | - 5.6%                             | + 7.9%                     | 733              | + 0.5%                   | - 11.0%                    |  |

### **Henrico County**

|                        | Total<br>Showings |                          |                            | (5               | Buyer Interest (Showings/Listings) |                            |                  | Managed<br>Listings      |                            |  |
|------------------------|-------------------|--------------------------|----------------------------|------------------|------------------------------------|----------------------------|------------------|--------------------------|----------------------------|--|
| Price Range            | November<br>2023  | Year-Over-Year<br>Change | Month-Over-Month<br>Change | November<br>2023 | Year-Over-Year<br>Change           | Month-Over-Month<br>Change | November<br>2023 | Year-Over-Year<br>Change | Month-Over-Month<br>Change |  |
| \$99,999 or Less       | 31                | + 158.3%                 | + 72.2%                    | 1.0              | + 80.8%                            | + 60.7%                    | 30               | + 42.9%                  | + 7.1%                     |  |
| \$100,000 to \$199,999 | 298               | + 7.6%                   | + 59.4%                    | 11.9             | + 85.0%                            | + 72.1%                    | 25               | - 41.9%                  | - 7.4%                     |  |
| \$200,000 to \$449,999 | 1,943             | - 3.3%                   | - 12.5%                    | 6.1              | + 10.1%                            | - 1.2%                     | 319              | - 12.1%                  | - 11.4%                    |  |
| \$450,000 or More      | 1,148             | + 50.5%                  | - 7.9%                     | 5.5              | + 17.5%                            | - 1.3%                     | 210              | + 28.0%                  | - 6.7%                     |  |
| Total                  | 3,420             | + 11.7%                  | - 6.8%                     | 5.9              | + 13.1%                            | + 2.1%                     | 584              | - 1.2%                   | - 8.8%                     |  |