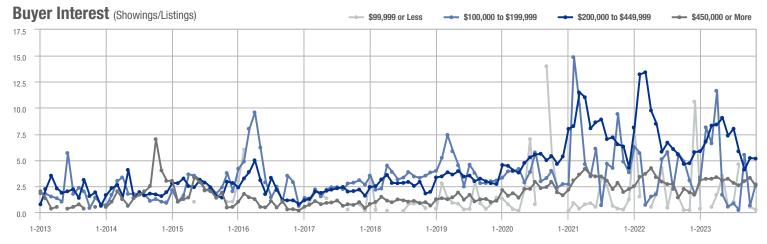

## **Chesterfield County**

|                        | Total<br>Showings |                          |                            | (5               | Buyer Interest (Showings/Listings) |                            |                  | Managed<br>Listings      |                            |  |
|------------------------|-------------------|--------------------------|----------------------------|------------------|------------------------------------|----------------------------|------------------|--------------------------|----------------------------|--|
| Price Range            | November<br>2023  | Year-Over-Year<br>Change | Month-Over-Month<br>Change | November<br>2023 | Year-Over-Year<br>Change           | Month-Over-Month<br>Change | November<br>2023 | Year-Over-Year<br>Change | Month-Over-Month<br>Change |  |
| \$99,999 or Less       | 10                | - 77.8%                  | - 37.5%                    | 0.4              | - 85.8%                            | - 40.0%                    | 25               | + 56.3%                  | + 4.2%                     |  |
| \$100,000 to \$199,999 | 143               | - 12.8%                  | - 19.7%                    | 14.3             | + 126.7%                           | + 68.7%                    | 10               | - 61.5%                  | - 52.4%                    |  |
| \$200,000 to \$449,999 | 2,526             | - 7.2%                   | + 4.0%                     | 5.9              | + 1.2%                             | + 8.1%                     | 430              | - 8.3%                   | - 3.8%                     |  |
| \$450,000 or More      | 839               | + 8.1%                   | - 19.6%                    | 3.1              | - 12.1%                            | - 0.4%                     | 268              | + 22.9%                  | - 19.3%                    |  |
| Total                  | 3,518             | - 5.1%                   | - 4.0%                     | 4.8              | - 5.6%                             | + 7.9%                     | 733              | + 0.5%                   | - 11.0%                    |  |

## **Hanover County**

|                        | Total<br>Showings |                          |                            | (:               | Buyer Interest (Showings/Listings) |                            |                  | Managed<br>Listings      |                            |  |
|------------------------|-------------------|--------------------------|----------------------------|------------------|------------------------------------|----------------------------|------------------|--------------------------|----------------------------|--|
| Price Range            | November<br>2023  | Year-Over-Year<br>Change | Month-Over-Month<br>Change | November<br>2023 | Year-Over-Year<br>Change           | Month-Over-Month<br>Change | November<br>2023 | Year-Over-Year<br>Change | Month-Over-Month<br>Change |  |
| \$99,999 or Less       | 1                 | 0.0%                     | - 66.7%                    | 0.3              | + 25.0%                            | - 50.0%                    | 4                | - 20.0%                  | - 33.3%                    |  |
| \$100,000 to \$199,999 | 32                | - 47.5%                  | + 357.1%                   | 2.7              | - 12.6%                            | + 319.0%                   | 12               | - 40.0%                  | + 9.1%                     |  |
| \$200,000 to \$449,999 | 339               | - 47.3%                  | - 18.3%                    | 5.1              | + 9.4%                             | - 1.0%                     | 66               | - 51.8%                  | - 17.5%                    |  |
| \$450,000 or More      | 333               | + 18.1%                  | - 33.4%                    | 2.5              | + 33.3%                            | - 23.3%                    | 132              | - 11.4%                  | - 13.2%                    |  |
| Total                  | 705               | - 28.6%                  | - 23.8%                    | 3.3              | + 3.8%                             | - 11.3%                    | 214              | - 31.2%                  | - 14.1%                    |  |

### **Henrico County**

|                        | Total<br>Showings |                          |                            | (5               | Buyer Interest (Showings/Listings) |                            |                  | Managed<br>Listings      |                            |  |
|------------------------|-------------------|--------------------------|----------------------------|------------------|------------------------------------|----------------------------|------------------|--------------------------|----------------------------|--|
| Price Range            | November<br>2023  | Year-Over-Year<br>Change | Month-Over-Month<br>Change | November<br>2023 | Year-Over-Year<br>Change           | Month-Over-Month<br>Change | November<br>2023 | Year-Over-Year<br>Change | Month-Over-Month<br>Change |  |
| \$99,999 or Less       | 31                | + 158.3%                 | + 72.2%                    | 1.0              | + 80.8%                            | + 60.7%                    | 30               | + 42.9%                  | + 7.1%                     |  |
| \$100,000 to \$199,999 | 298               | + 7.6%                   | + 59.4%                    | 11.9             | + 85.0%                            | + 72.1%                    | 25               | - 41.9%                  | - 7.4%                     |  |
| \$200,000 to \$449,999 | 1,943             | - 3.3%                   | - 12.5%                    | 6.1              | + 10.1%                            | - 1.2%                     | 319              | - 12.1%                  | - 11.4%                    |  |
| \$450,000 or More      | 1,148             | + 50.5%                  | - 7.9%                     | 5.5              | + 17.5%                            | - 1.3%                     | 210              | + 28.0%                  | - 6.7%                     |  |
| Total                  | 3,420             | + 11.7%                  | - 6.8%                     | 5.9              | + 13.1%                            | + 2.1%                     | 584              | - 1.2%                   | - 8.8%                     |  |