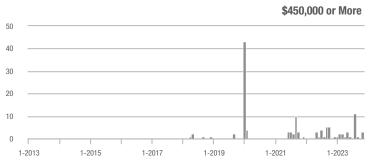

### **Amelia County**

|                        | Total<br>Showings |                          |                            | (5               | Buyer Interest (Showings/Listings) |                            |                  | Managed<br>Listings      |                            |  |
|------------------------|-------------------|--------------------------|----------------------------|------------------|------------------------------------|----------------------------|------------------|--------------------------|----------------------------|--|
| Price Range            | November<br>2023  | Year-Over-Year<br>Change | Month-Over-Month<br>Change | November<br>2023 | Year-Over-Year<br>Change           | Month-Over-Month<br>Change | November<br>2023 | Year-Over-Year<br>Change | Month-Over-Month<br>Change |  |
| \$99,999 or Less       | 0                 | _                        | _                          | _                | _                                  |                            | 3                | - 40.0%                  | 0.0%                       |  |
| \$100,000 to \$199,999 | 4                 | + 33.3%                  | - 71.4%                    | 4.0              | + 300.0%                           | + 42.9%                    | 1                | - 66.7%                  | - 80.0%                    |  |
| \$200,000 to \$449,999 | 50                | - 16.7%                  | + 31.6%                    | 2.6              | - 3.5%                             | + 17.7%                    | 19               | - 13.6%                  | + 11.8%                    |  |
| \$450,000 or More      | 10                | + 150.0%                 | - 64.3%                    | 1.7              | + 108.3%                           | - 70.2%                    | 6                | + 20.0%                  | + 20.0%                    |  |
| Total                  | 64                | - 22.9%                  | - 21.0%                    | 2.2              | - 6.9%                             | - 18.3%                    | 29               | - 17.1%                  | - 3.3%                     |  |

**Appomattox County** 

|                        | Total<br>Showings |                          |                            | (                | Buyer Interest (Showings/Listings) |                            |                  | Managed<br>Listings      |                            |  |
|------------------------|-------------------|--------------------------|----------------------------|------------------|------------------------------------|----------------------------|------------------|--------------------------|----------------------------|--|
| Price Range            | November<br>2023  | Year-Over-Year<br>Change | Month-Over-Month<br>Change | November<br>2023 | Year-Over-Year<br>Change           | Month-Over-Month<br>Change | November<br>2023 | Year-Over-Year<br>Change | Month-Over-Month<br>Change |  |
| \$99,999 or Less       | 0                 | _                        | _                          | _                | _                                  | _                          | 0                | _                        |                            |  |
| \$100,000 to \$199,999 | 2                 | _                        | _                          | 2.0              | _                                  | _                          | 1                | _                        | _                          |  |
| \$200,000 to \$449,999 | 0                 | _                        | _                          |                  | _                                  | _                          | 0                | _                        | _                          |  |
| \$450,000 or More      | 0                 | _                        | _                          |                  | _                                  | _                          | 0                | _                        | _                          |  |
| Total                  | 2                 |                          | _                          | 2.0              |                                    |                            | 1                | _                        |                            |  |

## **Brunswick County**

|                        | Total<br>Showings |                          |                            | (;               | Buyer Interest (Showings/Listings) |                            |                  | Managed<br>Listings      |                            |  |
|------------------------|-------------------|--------------------------|----------------------------|------------------|------------------------------------|----------------------------|------------------|--------------------------|----------------------------|--|
| Price Range            | November<br>2023  | Year-Over-Year<br>Change | Month-Over-Month<br>Change | November<br>2023 | Year-Over-Year<br>Change           | Month-Over-Month<br>Change | November<br>2023 | Year-Over-Year<br>Change | Month-Over-Month<br>Change |  |
| \$99,999 or Less       | 0                 | _                        | _                          | _                | _                                  |                            | 1                | - 66.7%                  | - 50.0%                    |  |
| \$100,000 to \$199,999 | 2                 | _                        | - 33.3%                    | 2.0              | _                                  | + 100.0%                   | 1                | - 50.0%                  | - 66.7%                    |  |
| \$200,000 to \$449,999 | 9                 | + 800.0%                 | + 200.0%                   | 2.3              | + 350.0%                           | + 125.0%                   | 4                | + 100.0%                 | + 33.3%                    |  |
| \$450,000 or More      | 0                 | _                        | _                          | _                | _                                  | _                          | 0                | _                        | _                          |  |
| Total                  | 11                | + 450.0%                 | + 10.0%                    | 1.8              | + 541 7%                           | + 46 7%                    | 6                | - 14 3%                  | - 25.0%                    |  |

### **Buckingham County**

|                        | Total<br>Showings |                          |                            | (5               | Buyer Interest (Showings/Listings) |                            |                  | Managed<br>Listings      |                            |  |
|------------------------|-------------------|--------------------------|----------------------------|------------------|------------------------------------|----------------------------|------------------|--------------------------|----------------------------|--|
| Price Range            | November<br>2023  | Year-Over-Year<br>Change | Month-Over-Month<br>Change | November<br>2023 | Year-Over-Year<br>Change           | Month-Over-Month<br>Change | November<br>2023 | Year-Over-Year<br>Change | Month-Over-Month<br>Change |  |
| \$99,999 or Less       | 0                 | _                        | _                          | _                | _                                  |                            | 1                | 0.0%                     | 0.0%                       |  |
| \$100,000 to \$199,999 | 1                 | - 90.9%                  | - 83.3%                    | 0.3              | - 93.2%                            | - 79.2%                    | 4                | + 33.3%                  | - 20.0%                    |  |
| \$200,000 to \$449,999 | 4                 | - 33.3%                  | - 75.0%                    | 0.8              | - 20.0%                            | - 55.0%                    | 5                | - 16.7%                  | - 44.4%                    |  |
| \$450,000 or More      | 1                 | _                        | _                          | 0.5              | _                                  | _                          | 2                | 0.0%                     | - 33.3%                    |  |
| Total                  | 6                 | - 66.7%                  | - 73.9%                    | 0.5              | - 66.7%                            | - 60.9%                    | 12               | 0.0%                     | - 33.3%                    |  |

## **Caroline County**

|                        | Total<br>Showings |                          |                            | ()               | Buyer Interest (Showings/Listings) |                            |                  | Managed<br>Listings      |                            |  |
|------------------------|-------------------|--------------------------|----------------------------|------------------|------------------------------------|----------------------------|------------------|--------------------------|----------------------------|--|
| Price Range            | November<br>2023  | Year-Over-Year<br>Change | Month-Over-Month<br>Change | November<br>2023 | Year-Over-Year<br>Change           | Month-Over-Month<br>Change | November<br>2023 | Year-Over-Year<br>Change | Month-Over-Month<br>Change |  |
| \$99,999 or Less       | 3                 | + 200.0%                 | + 50.0%                    | 0.6              | + 260.0%                           | + 20.0%                    | 5                | - 16.7%                  | + 25.0%                    |  |
| \$100,000 to \$199,999 | 16                | + 700.0%                 | + 100.0%                   | 2.7              | + 433.3%                           | + 100.0%                   | 6                | + 50.0%                  | 0.0%                       |  |
| \$200,000 to \$449,999 | 29                | + 70.6%                  | - 3.3%                     | 1.4              | + 78.7%                            | + 5.9%                     | 21               | - 4.5%                   | - 8.7%                     |  |
| \$450,000 or More      | 3                 | + 50.0%                  | - 57.1%                    | 0.8              | + 87.5%                            | - 46.4%                    | 4                | - 20.0%                  | - 20.0%                    |  |
| Total                  | 51                | + 131.8%                 | + 8.5%                     | 1.4              | + 138.3%                           | + 14.5%                    | 36               | - 2.7%                   | - 5.3%                     |  |

### **Charles City County**

|                        | Total<br>Showings |                          |                            | (:               | Buyer Interest (Showings/Listings) |                            |                  | Managed<br>Listings      |                            |  |
|------------------------|-------------------|--------------------------|----------------------------|------------------|------------------------------------|----------------------------|------------------|--------------------------|----------------------------|--|
| Price Range            | November<br>2023  | Year-Over-Year<br>Change | Month-Over-Month<br>Change | November<br>2023 | Year-Over-Year<br>Change           | Month-Over-Month<br>Change | November<br>2023 | Year-Over-Year<br>Change | Month-Over-Month<br>Change |  |
| \$99,999 or Less       | 8                 | + 14.3%                  | - 38.5%                    | 4.0              | - 42.9%                            | + 84.6%                    | 2                | + 100.0%                 | - 66.7%                    |  |
| \$100,000 to \$199,999 | 0                 | _                        | _                          | _                | _                                  |                            | 0                | _                        | _                          |  |
| \$200,000 to \$449,999 | 12                | - 47.8%                  | - 7.7%                     | 2.4              | + 25.2%                            | - 44.6%                    | 5                | - 58.3%                  | + 66.7%                    |  |
| \$450,000 or More      | 11                | _                        | + 37.5%                    | 2.2              | _                                  | + 37.5%                    | 5                | + 150.0%                 | 0.0%                       |  |
| Total                  | 31                | + 3.3%                   | - 8.8%                     | 2.6              | + 46.4%                            | + 6.4%                     | 12               | - 29.4%                  | - 14.3%                    |  |

### **Charlotte County**

|                        | Total<br>Showings |                          |                            | (:               | Buyer Interest (Showings/Listings) |                            |                  | Managed<br>Listings      |                            |  |
|------------------------|-------------------|--------------------------|----------------------------|------------------|------------------------------------|----------------------------|------------------|--------------------------|----------------------------|--|
| Price Range            | November<br>2023  | Year-Over-Year<br>Change | Month-Over-Month<br>Change | November<br>2023 | Year-Over-Year<br>Change           | Month-Over-Month<br>Change | November<br>2023 | Year-Over-Year<br>Change | Month-Over-Month<br>Change |  |
| \$99,999 or Less       | 0                 | _                        | _                          | _                | _                                  |                            | 0                | _                        | _                          |  |
| \$100,000 to \$199,999 | 0                 | _                        | _                          | _                | _                                  | _                          | 0                | _                        | _                          |  |
| \$200,000 to \$449,999 | 0                 | _                        | _                          | _                | _                                  | _                          | 0                | _                        | _                          |  |
| \$450,000 or More      | 2                 | _                        | _                          | 2.0              | _                                  | _                          | 1                | _                        | 0.0%                       |  |
| Total                  | 2                 | + 100.0%                 |                            | 2.0              | + 300.0%                           |                            | 1                | - 50.0%                  | 0.0%                       |  |