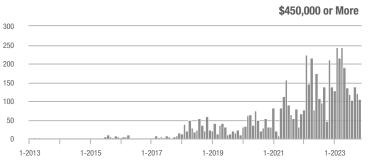

### **Charles City County**

|                        | Total<br>Showings |                          |                            | (:               | Buyer Interest (Showings/Listings) |                            |                  | Managed<br>Listings      |                            |  |
|------------------------|-------------------|--------------------------|----------------------------|------------------|------------------------------------|----------------------------|------------------|--------------------------|----------------------------|--|
| Price Range            | November<br>2023  | Year-Over-Year<br>Change | Month-Over-Month<br>Change | November<br>2023 | Year-Over-Year<br>Change           | Month-Over-Month<br>Change | November<br>2023 | Year-Over-Year<br>Change | Month-Over-Month<br>Change |  |
| \$99,999 or Less       | 8                 | + 14.3%                  | - 38.5%                    | 4.0              | - 42.9%                            | + 84.6%                    | 2                | + 100.0%                 | - 66.7%                    |  |
| \$100,000 to \$199,999 | 0                 | _                        | _                          | _                | _                                  |                            | 0                | _                        | _                          |  |
| \$200,000 to \$449,999 | 12                | - 47.8%                  | - 7.7%                     | 2.4              | + 25.2%                            | - 44.6%                    | 5                | - 58.3%                  | + 66.7%                    |  |
| \$450,000 or More      | 11                | _                        | + 37.5%                    | 2.2              | _                                  | + 37.5%                    | 5                | + 150.0%                 | 0.0%                       |  |
| Total                  | 31                | + 3.3%                   | - 8.8%                     | 2.6              | + 46.4%                            | + 6.4%                     | 12               | - 29.4%                  | - 14.3%                    |  |

### **Goochland County**

|                        | Total<br>Showings |                          |                            | ()               | Buyer Interest (Showings/Listings) |                            |                  | Managed<br>Listings      |                            |  |
|------------------------|-------------------|--------------------------|----------------------------|------------------|------------------------------------|----------------------------|------------------|--------------------------|----------------------------|--|
| Price Range            | November<br>2023  | Year-Over-Year<br>Change | Month-Over-Month<br>Change | November<br>2023 | Year-Over-Year<br>Change           | Month-Over-Month<br>Change | November<br>2023 | Year-Over-Year<br>Change | Month-Over-Month<br>Change |  |
| \$99,999 or Less       | 4                 | - 50.0%                  | + 300.0%                   | 1.0              | + 50.0%                            | + 200.0%                   | 4                | - 66.7%                  | + 33.3%                    |  |
| \$100,000 to \$199,999 | 5                 | + 400.0%                 | 0.0%                       | 0.6              | + 400.0%                           | + 25.0%                    | 8                | 0.0%                     | - 20.0%                    |  |
| \$200,000 to \$449,999 | 71                | - 16.5%                  | + 26.8%                    | 4.7              | + 72.6%                            | + 35.2%                    | 15               | - 51.6%                  | - 6.3%                     |  |
| \$450,000 or More      | 161               | + 91.7%                  | - 19.1%                    | 2.4              | + 91.7%                            | - 10.5%                    | 66               | 0.0%                     | - 9.6%                     |  |
| Total                  | 241               | + 35.4%                  | - 7.7%                     | 2.6              | + 70.3%                            | + 1.3%                     | 93               | - 20.5%                  | - 8.8%                     |  |

## **Hanover County**

|                        | Total<br>Showings |                          |                            | (:               | Buyer Interest (Showings/Listings) |                            |                  | Managed<br>Listings      |                            |  |
|------------------------|-------------------|--------------------------|----------------------------|------------------|------------------------------------|----------------------------|------------------|--------------------------|----------------------------|--|
| Price Range            | November<br>2023  | Year-Over-Year<br>Change | Month-Over-Month<br>Change | November<br>2023 | Year-Over-Year<br>Change           | Month-Over-Month<br>Change | November<br>2023 | Year-Over-Year<br>Change | Month-Over-Month<br>Change |  |
| \$99,999 or Less       | 1                 | 0.0%                     | - 66.7%                    | 0.3              | + 25.0%                            | - 50.0%                    | 4                | - 20.0%                  | - 33.3%                    |  |
| \$100,000 to \$199,999 | 32                | - 47.5%                  | + 357.1%                   | 2.7              | - 12.6%                            | + 319.0%                   | 12               | - 40.0%                  | + 9.1%                     |  |
| \$200,000 to \$449,999 | 339               | - 47.3%                  | - 18.3%                    | 5.1              | + 9.4%                             | - 1.0%                     | 66               | - 51.8%                  | - 17.5%                    |  |
| \$450,000 or More      | 333               | + 18.1%                  | - 33.4%                    | 2.5              | + 33.3%                            | - 23.3%                    | 132              | - 11.4%                  | - 13.2%                    |  |
| Total                  | 705               | - 28.6%                  | - 23.8%                    | 3.3              | + 3.8%                             | - 11.3%                    | 214              | - 31.2%                  | - 14.1%                    |  |

### **Henrico County**

|                        | Total<br>Showings |                          |                            | (5               | Buyer Interest (Showings/Listings) |                            |                  | Managed<br>Listings      |                            |  |
|------------------------|-------------------|--------------------------|----------------------------|------------------|------------------------------------|----------------------------|------------------|--------------------------|----------------------------|--|
| Price Range            | November<br>2023  | Year-Over-Year<br>Change | Month-Over-Month<br>Change | November<br>2023 | Year-Over-Year<br>Change           | Month-Over-Month<br>Change | November<br>2023 | Year-Over-Year<br>Change | Month-Over-Month<br>Change |  |
| \$99,999 or Less       | 31                | + 158.3%                 | + 72.2%                    | 1.0              | + 80.8%                            | + 60.7%                    | 30               | + 42.9%                  | + 7.1%                     |  |
| \$100,000 to \$199,999 | 298               | + 7.6%                   | + 59.4%                    | 11.9             | + 85.0%                            | + 72.1%                    | 25               | - 41.9%                  | - 7.4%                     |  |
| \$200,000 to \$449,999 | 1,943             | - 3.3%                   | - 12.5%                    | 6.1              | + 10.1%                            | - 1.2%                     | 319              | - 12.1%                  | - 11.4%                    |  |
| \$450,000 or More      | 1,148             | + 50.5%                  | - 7.9%                     | 5.5              | + 17.5%                            | - 1.3%                     | 210              | + 28.0%                  | - 6.7%                     |  |
| Total                  | 3,420             | + 11.7%                  | - 6.8%                     | 5.9              | + 13.1%                            | + 2.1%                     | 584              | - 1.2%                   | - 8.8%                     |  |