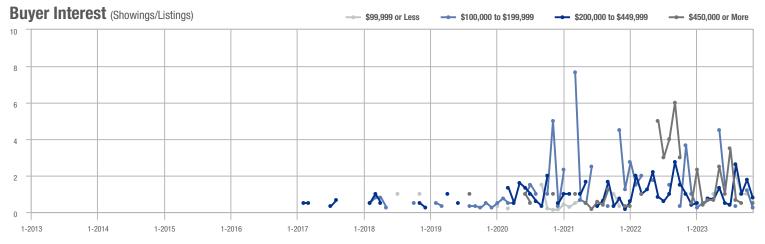

### **Emporia City**

1-2014

1-2013

1-2015

1-2016

1-2017

|                        |                  | Total<br>Showin          | gs                         | (:               | Buyer Interest (Showings/Listings) |                            |                  | Managed<br>Listings      |                            |  |
|------------------------|------------------|--------------------------|----------------------------|------------------|------------------------------------|----------------------------|------------------|--------------------------|----------------------------|--|
| Price Range            | November<br>2023 | Year-Over-Year<br>Change | Month-Over-Month<br>Change | November<br>2023 | Year-Over-Year<br>Change           | Month-Over-Month<br>Change | November<br>2023 | Year-Over-Year<br>Change | Month-Over-Month<br>Change |  |
| \$99,999 or Less       | 2                | _                        | 0.0%                       | 2.0              | _                                  | + 100.0%                   | 1                | 0.0%                     | - 50.0%                    |  |
| \$100,000 to \$199,999 | 3                | _                        | + 50.0%                    | 1.5              | _                                  | + 50.0%                    | 2                | _                        | 0.0%                       |  |
| \$200,000 to \$449,999 | 0                | _                        | _                          | _                | _                                  |                            | 0                | _                        | _                          |  |
| \$450,000 or More      | 0                | _                        | _                          | _                | _                                  | _                          | 0                | _                        | _                          |  |
| Total                  | 5                |                          | + 25.0%                    | 17               |                                    | + 66 7%                    | 3                | + 50.0%                  | - 25.0%                    |  |