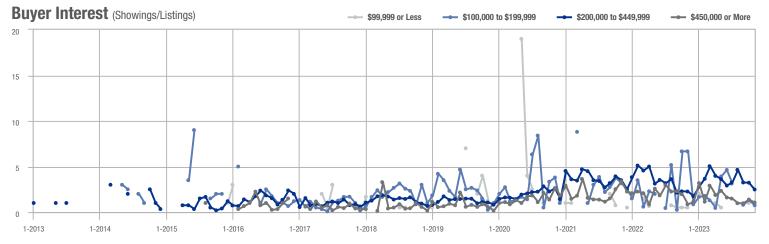

# **New Kent County**

|                        |                  | Total<br>Showin          | gs                         | (5               | Buyer Into<br>Showings/L |                            | Managed<br>Listings |                          |                            |
|------------------------|------------------|--------------------------|----------------------------|------------------|--------------------------|----------------------------|---------------------|--------------------------|----------------------------|
| Price Range            | November<br>2023 | Year-Over-Year<br>Change | Month-Over-Month<br>Change | November<br>2023 | Year-Over-Year<br>Change | Month-Over-Month<br>Change | November<br>2023    | Year-Over-Year<br>Change | Month-Over-Month<br>Change |
| \$99,999 or Less       | 0                | _                        | _                          | _                | _                        |                            | 2                   | 0.0%                     | 0.0%                       |
| \$100,000 to \$199,999 | 3                | - 92.5%                  | - 25.0%                    | 0.8              | - 88.8%                  | - 43.8%                    | 4                   | - 33.3%                  | + 33.3%                    |
| \$200,000 to \$449,999 | 67               | + 28.8%                  | - 42.2%                    | 2.5              | + 9.8%                   | - 23.0%                    | 27                  | + 17.4%                  | - 25.0%                    |
| \$450,000 or More      | 39               | + 116.7%                 | - 27.8%                    | 1.1              | + 23.0%                  | - 23.9%                    | 37                  | + 76.2%                  | - 5.1%                     |
| Total                  | 109              | - 1.8%                   | - 38.1%                    | 1.6              | - 27.1%                  | - 29.2%                    | 70                  | + 34.6%                  | - 12.5%                    |