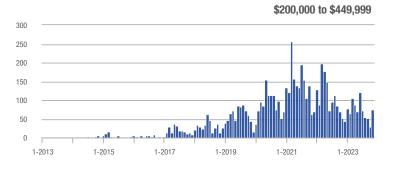

## **Chesterfield County**

|                        | Total<br>Showings |                          |                            | (5               | Buyer Interest (Showings/Listings) |                            |                  | Managed<br>Listings      |                            |  |
|------------------------|-------------------|--------------------------|----------------------------|------------------|------------------------------------|----------------------------|------------------|--------------------------|----------------------------|--|
| Price Range            | November<br>2023  | Year-Over-Year<br>Change | Month-Over-Month<br>Change | November<br>2023 | Year-Over-Year<br>Change           | Month-Over-Month<br>Change | November<br>2023 | Year-Over-Year<br>Change | Month-Over-Month<br>Change |  |
| \$99,999 or Less       | 10                | - 77.8%                  | - 37.5%                    | 0.4              | - 85.8%                            | - 40.0%                    | 25               | + 56.3%                  | + 4.2%                     |  |
| \$100,000 to \$199,999 | 143               | - 12.8%                  | - 19.7%                    | 14.3             | + 126.7%                           | + 68.7%                    | 10               | - 61.5%                  | - 52.4%                    |  |
| \$200,000 to \$449,999 | 2,526             | - 7.2%                   | + 4.0%                     | 5.9              | + 1.2%                             | + 8.1%                     | 430              | - 8.3%                   | - 3.8%                     |  |
| \$450,000 or More      | 839               | + 8.1%                   | - 19.6%                    | 3.1              | - 12.1%                            | - 0.4%                     | 268              | + 22.9%                  | - 19.3%                    |  |
| Total                  | 3,518             | - 5.1%                   | - 4.0%                     | 4.8              | - 5.6%                             | + 7.9%                     | 733              | + 0.5%                   | - 11.0%                    |  |

## **Hanover County**

|                        | Total<br>Showings |                          |                            | (:               | Buyer Interest (Showings/Listings) |                            |                  | Managed<br>Listings      |                            |  |
|------------------------|-------------------|--------------------------|----------------------------|------------------|------------------------------------|----------------------------|------------------|--------------------------|----------------------------|--|
| Price Range            | November<br>2023  | Year-Over-Year<br>Change | Month-Over-Month<br>Change | November<br>2023 | Year-Over-Year<br>Change           | Month-Over-Month<br>Change | November<br>2023 | Year-Over-Year<br>Change | Month-Over-Month<br>Change |  |
| \$99,999 or Less       | 1                 | 0.0%                     | - 66.7%                    | 0.3              | + 25.0%                            | - 50.0%                    | 4                | - 20.0%                  | - 33.3%                    |  |
| \$100,000 to \$199,999 | 32                | - 47.5%                  | + 357.1%                   | 2.7              | - 12.6%                            | + 319.0%                   | 12               | - 40.0%                  | + 9.1%                     |  |
| \$200,000 to \$449,999 | 339               | - 47.3%                  | - 18.3%                    | 5.1              | + 9.4%                             | - 1.0%                     | 66               | - 51.8%                  | - 17.5%                    |  |
| \$450,000 or More      | 333               | + 18.1%                  | - 33.4%                    | 2.5              | + 33.3%                            | - 23.3%                    | 132              | - 11.4%                  | - 13.2%                    |  |
| Total                  | 705               | - 28.6%                  | - 23.8%                    | 3.3              | + 3.8%                             | - 11.3%                    | 214              | - 31.2%                  | - 14.1%                    |  |

### **Henrico County**

|                        | Total<br>Showings |                          |                            | (5               | Buyer Interest (Showings/Listings) |                            |                  | Managed<br>Listings      |                            |  |
|------------------------|-------------------|--------------------------|----------------------------|------------------|------------------------------------|----------------------------|------------------|--------------------------|----------------------------|--|
| Price Range            | November<br>2023  | Year-Over-Year<br>Change | Month-Over-Month<br>Change | November<br>2023 | Year-Over-Year<br>Change           | Month-Over-Month<br>Change | November<br>2023 | Year-Over-Year<br>Change | Month-Over-Month<br>Change |  |
| \$99,999 or Less       | 31                | + 158.3%                 | + 72.2%                    | 1.0              | + 80.8%                            | + 60.7%                    | 30               | + 42.9%                  | + 7.1%                     |  |
| \$100,000 to \$199,999 | 298               | + 7.6%                   | + 59.4%                    | 11.9             | + 85.0%                            | + 72.1%                    | 25               | - 41.9%                  | - 7.4%                     |  |
| \$200,000 to \$449,999 | 1,943             | - 3.3%                   | - 12.5%                    | 6.1              | + 10.1%                            | - 1.2%                     | 319              | - 12.1%                  | - 11.4%                    |  |
| \$450,000 or More      | 1,148             | + 50.5%                  | - 7.9%                     | 5.5              | + 17.5%                            | - 1.3%                     | 210              | + 28.0%                  | - 6.7%                     |  |
| Total                  | 3,420             | + 11.7%                  | - 6.8%                     | 5.9              | + 13.1%                            | + 2.1%                     | 584              | - 1.2%                   | - 8.8%                     |  |