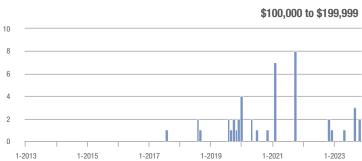

### **Amelia County**

|                        | Total<br>Showings |                          |                            | (5               | Buyer Interest (Showings/Listings) |                            |                  | Managed<br>Listings      |                            |  |
|------------------------|-------------------|--------------------------|----------------------------|------------------|------------------------------------|----------------------------|------------------|--------------------------|----------------------------|--|
| Price Range            | November<br>2023  | Year-Over-Year<br>Change | Month-Over-Month<br>Change | November<br>2023 | Year-Over-Year<br>Change           | Month-Over-Month<br>Change | November<br>2023 | Year-Over-Year<br>Change | Month-Over-Month<br>Change |  |
| \$99,999 or Less       | 0                 | _                        | _                          | _                | _                                  |                            | 3                | - 40.0%                  | 0.0%                       |  |
| \$100,000 to \$199,999 | 4                 | + 33.3%                  | - 71.4%                    | 4.0              | + 300.0%                           | + 42.9%                    | 1                | - 66.7%                  | - 80.0%                    |  |
| \$200,000 to \$449,999 | 50                | - 16.7%                  | + 31.6%                    | 2.6              | - 3.5%                             | + 17.7%                    | 19               | - 13.6%                  | + 11.8%                    |  |
| \$450,000 or More      | 10                | + 150.0%                 | - 64.3%                    | 1.7              | + 108.3%                           | - 70.2%                    | 6                | + 20.0%                  | + 20.0%                    |  |
| Total                  | 64                | - 22.9%                  | - 21.0%                    | 2.2              | - 6.9%                             | - 18.3%                    | 29               | - 17.1%                  | - 3.3%                     |  |