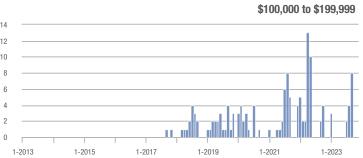

### **Amelia County**

|                        | Total<br>Showings |                          |                            | (5               | Buyer Interest (Showings/Listings) |                            |                  | Managed<br>Listings      |                            |  |
|------------------------|-------------------|--------------------------|----------------------------|------------------|------------------------------------|----------------------------|------------------|--------------------------|----------------------------|--|
| Price Range            | November<br>2023  | Year-Over-Year<br>Change | Month-Over-Month<br>Change | November<br>2023 | Year-Over-Year<br>Change           | Month-Over-Month<br>Change | November<br>2023 | Year-Over-Year<br>Change | Month-Over-Month<br>Change |  |
| \$99,999 or Less       | 0                 | _                        | _                          | _                | _                                  |                            | 3                | - 40.0%                  | 0.0%                       |  |
| \$100,000 to \$199,999 | 4                 | + 33.3%                  | - 71.4%                    | 4.0              | + 300.0%                           | + 42.9%                    | 1                | - 66.7%                  | - 80.0%                    |  |
| \$200,000 to \$449,999 | 50                | - 16.7%                  | + 31.6%                    | 2.6              | - 3.5%                             | + 17.7%                    | 19               | - 13.6%                  | + 11.8%                    |  |
| \$450,000 or More      | 10                | + 150.0%                 | - 64.3%                    | 1.7              | + 108.3%                           | - 70.2%                    | 6                | + 20.0%                  | + 20.0%                    |  |
| Total                  | 64                | - 22.9%                  | - 21.0%                    | 2.2              | - 6.9%                             | - 18.3%                    | 29               | - 17.1%                  | - 3.3%                     |  |