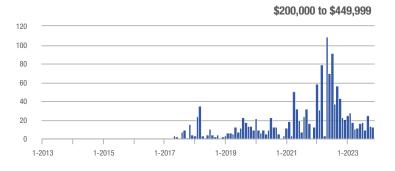

### **Amelia County**

|                        | Total<br>Showings |                          |                            | (5               | Buyer Interest (Showings/Listings) |                            |                  | Managed<br>Listings      |                            |  |
|------------------------|-------------------|--------------------------|----------------------------|------------------|------------------------------------|----------------------------|------------------|--------------------------|----------------------------|--|
| Price Range            | November<br>2023  | Year-Over-Year<br>Change | Month-Over-Month<br>Change | November<br>2023 | Year-Over-Year<br>Change           | Month-Over-Month<br>Change | November<br>2023 | Year-Over-Year<br>Change | Month-Over-Month<br>Change |  |
| \$99,999 or Less       | 0                 | _                        | _                          | _                | _                                  |                            | 3                | - 40.0%                  | 0.0%                       |  |
| \$100,000 to \$199,999 | 4                 | + 33.3%                  | - 71.4%                    | 4.0              | + 300.0%                           | + 42.9%                    | 1                | - 66.7%                  | - 80.0%                    |  |
| \$200,000 to \$449,999 | 50                | - 16.7%                  | + 31.6%                    | 2.6              | - 3.5%                             | + 17.7%                    | 19               | - 13.6%                  | + 11.8%                    |  |
| \$450,000 or More      | 10                | + 150.0%                 | - 64.3%                    | 1.7              | + 108.3%                           | - 70.2%                    | 6                | + 20.0%                  | + 20.0%                    |  |
| Total                  | 64                | - 22.9%                  | - 21.0%                    | 2.2              | - 6.9%                             | - 18.3%                    | 29               | - 17.1%                  | - 3.3%                     |  |

**Appomattox County** 

|                        | Total<br>Showings |                          |                            | (                | Buyer Interest (Showings/Listings) |                            |                  | Managed<br>Listings      |                            |  |
|------------------------|-------------------|--------------------------|----------------------------|------------------|------------------------------------|----------------------------|------------------|--------------------------|----------------------------|--|
| Price Range            | November<br>2023  | Year-Over-Year<br>Change | Month-Over-Month<br>Change | November<br>2023 | Year-Over-Year<br>Change           | Month-Over-Month<br>Change | November<br>2023 | Year-Over-Year<br>Change | Month-Over-Month<br>Change |  |
| \$99,999 or Less       | 0                 | _                        | _                          | _                | _                                  | _                          | 0                | _                        |                            |  |
| \$100,000 to \$199,999 | 2                 | _                        | _                          | 2.0              | _                                  | _                          | 1                | _                        | _                          |  |
| \$200,000 to \$449,999 | 0                 | _                        | _                          |                  | _                                  | _                          | 0                | _                        | _                          |  |
| \$450,000 or More      | 0                 | _                        | _                          |                  | _                                  | _                          | 0                | _                        | _                          |  |
| Total                  | 2                 |                          | _                          | 2.0              |                                    |                            | 1                | _                        |                            |  |

## **Brunswick County**

|                        | Total<br>Showings |                          |                            | (;               | Buyer Interest (Showings/Listings) |                            |                  | Managed<br>Listings      |                            |  |
|------------------------|-------------------|--------------------------|----------------------------|------------------|------------------------------------|----------------------------|------------------|--------------------------|----------------------------|--|
| Price Range            | November<br>2023  | Year-Over-Year<br>Change | Month-Over-Month<br>Change | November<br>2023 | Year-Over-Year<br>Change           | Month-Over-Month<br>Change | November<br>2023 | Year-Over-Year<br>Change | Month-Over-Month<br>Change |  |
| \$99,999 or Less       | 0                 | _                        | _                          | _                | _                                  |                            | 1                | - 66.7%                  | - 50.0%                    |  |
| \$100,000 to \$199,999 | 2                 | _                        | - 33.3%                    | 2.0              | _                                  | + 100.0%                   | 1                | - 50.0%                  | - 66.7%                    |  |
| \$200,000 to \$449,999 | 9                 | + 800.0%                 | + 200.0%                   | 2.3              | + 350.0%                           | + 125.0%                   | 4                | + 100.0%                 | + 33.3%                    |  |
| \$450,000 or More      | 0                 | _                        | _                          | _                | _                                  | _                          | 0                | _                        | _                          |  |
| Total                  | 11                | + 450.0%                 | + 10.0%                    | 1.8              | + 541 7%                           | + 46 7%                    | 6                | - 14 3%                  | - 25.0%                    |  |

### **Buckingham County**

|                        | Total<br>Showings |                          |                            | (5               | Buyer Interest (Showings/Listings) |                            |                  | Managed<br>Listings      |                            |  |
|------------------------|-------------------|--------------------------|----------------------------|------------------|------------------------------------|----------------------------|------------------|--------------------------|----------------------------|--|
| Price Range            | November<br>2023  | Year-Over-Year<br>Change | Month-Over-Month<br>Change | November<br>2023 | Year-Over-Year<br>Change           | Month-Over-Month<br>Change | November<br>2023 | Year-Over-Year<br>Change | Month-Over-Month<br>Change |  |
| \$99,999 or Less       | 0                 | _                        | _                          | _                | _                                  |                            | 1                | 0.0%                     | 0.0%                       |  |
| \$100,000 to \$199,999 | 1                 | - 90.9%                  | - 83.3%                    | 0.3              | - 93.2%                            | - 79.2%                    | 4                | + 33.3%                  | - 20.0%                    |  |
| \$200,000 to \$449,999 | 4                 | - 33.3%                  | - 75.0%                    | 0.8              | - 20.0%                            | - 55.0%                    | 5                | - 16.7%                  | - 44.4%                    |  |
| \$450,000 or More      | 1                 | _                        | _                          | 0.5              | _                                  | _                          | 2                | 0.0%                     | - 33.3%                    |  |
| Total                  | 6                 | - 66.7%                  | - 73.9%                    | 0.5              | - 66.7%                            | - 60.9%                    | 12               | 0.0%                     | - 33.3%                    |  |

## **Caroline County**

|                        | Total<br>Showings |                          |                            | ()               | Buyer Interest (Showings/Listings) |                            |                  | Managed<br>Listings      |                            |  |
|------------------------|-------------------|--------------------------|----------------------------|------------------|------------------------------------|----------------------------|------------------|--------------------------|----------------------------|--|
| Price Range            | November<br>2023  | Year-Over-Year<br>Change | Month-Over-Month<br>Change | November<br>2023 | Year-Over-Year<br>Change           | Month-Over-Month<br>Change | November<br>2023 | Year-Over-Year<br>Change | Month-Over-Month<br>Change |  |
| \$99,999 or Less       | 3                 | + 200.0%                 | + 50.0%                    | 0.6              | + 260.0%                           | + 20.0%                    | 5                | - 16.7%                  | + 25.0%                    |  |
| \$100,000 to \$199,999 | 16                | + 700.0%                 | + 100.0%                   | 2.7              | + 433.3%                           | + 100.0%                   | 6                | + 50.0%                  | 0.0%                       |  |
| \$200,000 to \$449,999 | 29                | + 70.6%                  | - 3.3%                     | 1.4              | + 78.7%                            | + 5.9%                     | 21               | - 4.5%                   | - 8.7%                     |  |
| \$450,000 or More      | 3                 | + 50.0%                  | - 57.1%                    | 0.8              | + 87.5%                            | - 46.4%                    | 4                | - 20.0%                  | - 20.0%                    |  |
| Total                  | 51                | + 131.8%                 | + 8.5%                     | 1.4              | + 138.3%                           | + 14.5%                    | 36               | - 2.7%                   | - 5.3%                     |  |

### **Charles City County**

|                        | Total<br>Showings |                          |                            | (:               | Buyer Interest (Showings/Listings) |                            |                  | Managed<br>Listings      |                            |  |
|------------------------|-------------------|--------------------------|----------------------------|------------------|------------------------------------|----------------------------|------------------|--------------------------|----------------------------|--|
| Price Range            | November<br>2023  | Year-Over-Year<br>Change | Month-Over-Month<br>Change | November<br>2023 | Year-Over-Year<br>Change           | Month-Over-Month<br>Change | November<br>2023 | Year-Over-Year<br>Change | Month-Over-Month<br>Change |  |
| \$99,999 or Less       | 8                 | + 14.3%                  | - 38.5%                    | 4.0              | - 42.9%                            | + 84.6%                    | 2                | + 100.0%                 | - 66.7%                    |  |
| \$100,000 to \$199,999 | 0                 | _                        | _                          | _                | _                                  |                            | 0                | _                        | _                          |  |
| \$200,000 to \$449,999 | 12                | - 47.8%                  | - 7.7%                     | 2.4              | + 25.2%                            | - 44.6%                    | 5                | - 58.3%                  | + 66.7%                    |  |
| \$450,000 or More      | 11                | _                        | + 37.5%                    | 2.2              | _                                  | + 37.5%                    | 5                | + 150.0%                 | 0.0%                       |  |
| Total                  | 31                | + 3.3%                   | - 8.8%                     | 2.6              | + 46.4%                            | + 6.4%                     | 12               | - 29.4%                  | - 14.3%                    |  |

### **Charlotte County**

|                        | Total<br>Showings |                          |                            | (:               | Buyer Interest (Showings/Listings) |                            |                  | Managed<br>Listings      |                            |  |
|------------------------|-------------------|--------------------------|----------------------------|------------------|------------------------------------|----------------------------|------------------|--------------------------|----------------------------|--|
| Price Range            | November<br>2023  | Year-Over-Year<br>Change | Month-Over-Month<br>Change | November<br>2023 | Year-Over-Year<br>Change           | Month-Over-Month<br>Change | November<br>2023 | Year-Over-Year<br>Change | Month-Over-Month<br>Change |  |
| \$99,999 or Less       | 0                 | _                        | _                          | _                | _                                  |                            | 0                | _                        | _                          |  |
| \$100,000 to \$199,999 | 0                 | _                        | _                          | _                | _                                  | _                          | 0                | _                        | _                          |  |
| \$200,000 to \$449,999 | 0                 | _                        | _                          | _                | _                                  | _                          | 0                | _                        | _                          |  |
| \$450,000 or More      | 2                 | _                        | _                          | 2.0              | _                                  | _                          | 1                | _                        | 0.0%                       |  |
| Total                  | 2                 | + 100.0%                 |                            | 2.0              | + 300.0%                           |                            | 1                | - 50.0%                  | 0.0%                       |  |