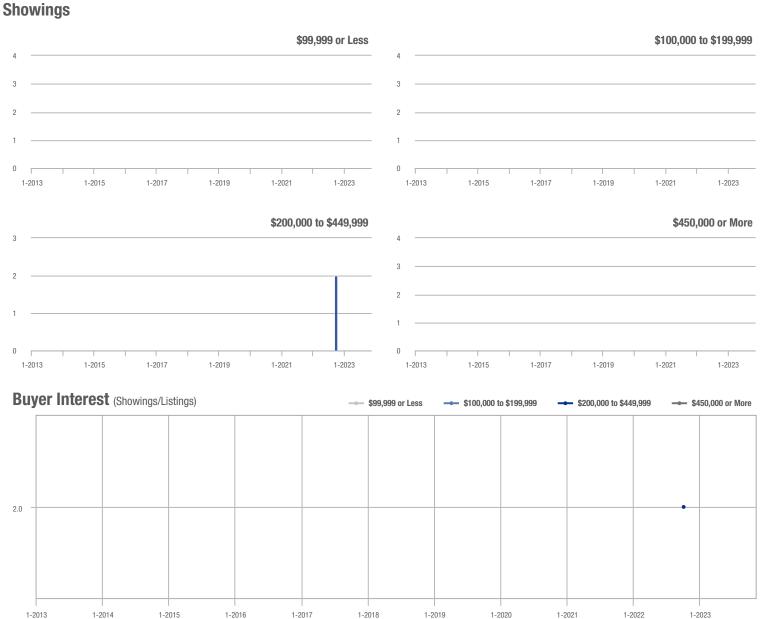

# **Middlesex County**

|                        |                  | Total<br>Showin          |                            | (5               | Buyer Interest (Showings/Listings) |                            |                                          | Managed<br>Listings |                            |  |
|------------------------|------------------|--------------------------|----------------------------|------------------|------------------------------------|----------------------------|------------------------------------------|---------------------|----------------------------|--|
| Price Range            | November<br>2023 | Year-Over-Year<br>Change | Month-Over-Month<br>Change | November<br>2023 | Year-Over-Year<br>Change           | Month-Over-Month<br>Change | h November Year-Over-Year<br>2023 Change |                     | Month-Over-Month<br>Change |  |
| \$99,999 or Less       | 0                | _                        | _                          | _                | _                                  |                            | 0                                        | _                   |                            |  |
| \$100,000 to \$199,999 | 0                | _                        | _                          | _                | _                                  | _                          | 0                                        | _                   | _                          |  |
| \$200,000 to \$449,999 | 0                | _                        | _                          | _                | _                                  |                            | 2                                        | - 50.0%             | - 50.0%                    |  |
| \$450,000 or More      | 0                | _                        | _                          | _                | _                                  | _                          | 2                                        | 0.0%                | - 50.0%                    |  |
| Total                  | 0                | _                        |                            |                  |                                    |                            | 4                                        | - 42.9%             | - 50.0%                    |  |