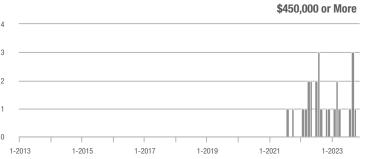

### **Amelia County**

|                        | Total<br>Showings |                          |                            | (5               | Buyer Interest (Showings/Listings) |                            |                  | Managed<br>Listings      |                            |  |
|------------------------|-------------------|--------------------------|----------------------------|------------------|------------------------------------|----------------------------|------------------|--------------------------|----------------------------|--|
| Price Range            | November<br>2023  | Year-Over-Year<br>Change | Month-Over-Month<br>Change | November<br>2023 | Year-Over-Year<br>Change           | Month-Over-Month<br>Change | November<br>2023 | Year-Over-Year<br>Change | Month-Over-Month<br>Change |  |
| \$99,999 or Less       | 0                 | _                        | _                          | _                | _                                  |                            | 3                | - 40.0%                  | 0.0%                       |  |
| \$100,000 to \$199,999 | 4                 | + 33.3%                  | - 71.4%                    | 4.0              | + 300.0%                           | + 42.9%                    | 1                | - 66.7%                  | - 80.0%                    |  |
| \$200,000 to \$449,999 | 50                | - 16.7%                  | + 31.6%                    | 2.6              | - 3.5%                             | + 17.7%                    | 19               | - 13.6%                  | + 11.8%                    |  |
| \$450,000 or More      | 10                | + 150.0%                 | - 64.3%                    | 1.7              | + 108.3%                           | - 70.2%                    | 6                | + 20.0%                  | + 20.0%                    |  |
| Total                  | 64                | - 22.9%                  | - 21.0%                    | 2.2              | - 6.9%                             | - 18.3%                    | 29               | - 17.1%                  | - 3.3%                     |  |

### **Charles City County**

|                        | Total<br>Showings |                          |                            | (:               | Buyer Interest (Showings/Listings) |                            |                  | Managed<br>Listings      |                            |  |
|------------------------|-------------------|--------------------------|----------------------------|------------------|------------------------------------|----------------------------|------------------|--------------------------|----------------------------|--|
| Price Range            | November<br>2023  | Year-Over-Year<br>Change | Month-Over-Month<br>Change | November<br>2023 | Year-Over-Year<br>Change           | Month-Over-Month<br>Change | November<br>2023 | Year-Over-Year<br>Change | Month-Over-Month<br>Change |  |
| \$99,999 or Less       | 8                 | + 14.3%                  | - 38.5%                    | 4.0              | - 42.9%                            | + 84.6%                    | 2                | + 100.0%                 | - 66.7%                    |  |
| \$100,000 to \$199,999 | 0                 | _                        | _                          | _                | _                                  |                            | 0                | _                        | _                          |  |
| \$200,000 to \$449,999 | 12                | - 47.8%                  | - 7.7%                     | 2.4              | + 25.2%                            | - 44.6%                    | 5                | - 58.3%                  | + 66.7%                    |  |
| \$450,000 or More      | 11                | _                        | + 37.5%                    | 2.2              | _                                  | + 37.5%                    | 5                | + 150.0%                 | 0.0%                       |  |
| Total                  | 31                | + 3.3%                   | - 8.8%                     | 2.6              | + 46.4%                            | + 6.4%                     | 12               | - 29.4%                  | - 14.3%                    |  |