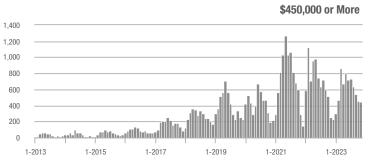

00,000 to \$449,999 | 452               | + 6.4%                   | - 9.2%                     | 6.1              | - 6.6%                             | - 1.9%                     | 74               | + 13.8%                  | - 7.5%                     |  |
| \$450,000 or More      | 442               | + 74.0%                  | - 2.9%                     | 6.2              | + 34.8%                            | - 5.6%                     | 71               | + 29.1%                  | + 2.9%                     |  |
| Total                  | 954               | + 38.7%                  | - 2.6%                     | 5.9              | + 6.8%                             | - 2.6%                     | 161              | + 29.8%                  | 0.0%                       |  |















### **MLS Area 36**

|                        | Total<br>Showings |                          |                            | (:               | Buyer Interest (Showings/Listings) |                            |                  | Managed<br>Listings      |                            |  |
|------------------------|-------------------|--------------------------|----------------------------|------------------|------------------------------------|----------------------------|------------------|--------------------------|----------------------------|--|
| Price Range            | November<br>2023  | Year-Over-Year<br>Change | Month-Over-Month<br>Change | November<br>2023 | Year-Over-Year<br>Change           | Month-Over-Month<br>Change | November<br>2023 | Year-Over-Year<br>Change | Month