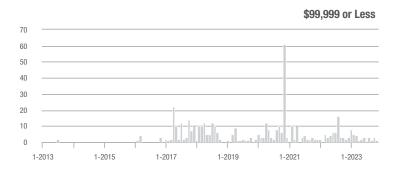

# **New Kent County**

|                        |                  | Total<br>Showin          | gs                         | (5               | Buyer Into<br>Showings/L |                            | Managed<br>Listings |                          |                            |
|------------------------|------------------|--------------------------|----------------------------|------------------|--------------------------|----------------------------|---------------------|--------------------------|----------------------------|
| Price Range            | November<br>2023 | Year-Over-Year<br>Change | Month-Over-Month<br>Change | November<br>2023 | Year-Over-Year<br>Change | Month-Over-Month<br>Change | November<br>2023    | Year-Over-Year<br>Change | Month-Over-Month<br>Change |
| \$99,999 or Less       | 0                | _                        | _                          | _                | _                        |                            | 2                   | 0.0%                     | 0.0%                       |
| \$100,000 to \$199,999 | 3                | - 92.5%                  | - 25.0%                    | 0.8              | - 88.8%                  | - 43.8%                    | 4                   | - 33.3%                  | + 33.3%                    |
| \$200,000 to \$449,999 | 67               | + 28.8%                  | - 42.2%                    | 2.5              | + 9.8%                   | - 23.0%                    | 27                  | + 17.4%                  | - 25.0%                    |
| \$450,000 or More      | 39               | + 116.7%                 | - 27.8%                    | 1.1              | + 23.0%                  | - 23.9%                    | 37                  | + 76.2%                  | - 5.1%                     |
| Total                  | 109              | - 1.8%                   | - 38.1%                    | 1.6              | - 27.1%                  | - 29.2%                    | 70                  | + 34.6%                  | - 12.5%                    |