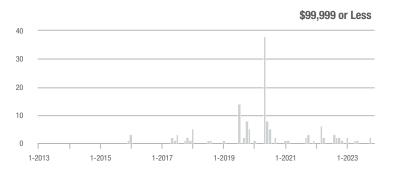

### **Amelia County**

|                        | Total<br>Showings |                          |                            | (5               | Buyer Interest (Showings/Listings) |                            |                  | Managed<br>Listings      |                            |  |
|------------------------|-------------------|--------------------------|----------------------------|------------------|------------------------------------|----------------------------|------------------|--------------------------|----------------------------|--|
| Price Range            | November<br>2023  | Year-Over-Year<br>Change | Month-Over-Month<br>Change | November<br>2023 | Year-Over-Year<br>Change           | Month-Over-Month<br>Change | November<br>2023 | Year-Over-Year<br>Change | Month-Over-Month<br>Change |  |
| \$99,999 or Less       | 0                 | _                        | _                          | _                | _                                  |                            | 3                | - 40.0%                  | 0.0%                       |  |
| \$100,000 to \$199,999 | 4                 | + 33.3%                  | - 71.4%                    | 4.0              | + 300.0%                           | + 42.9%                    | 1                | - 66.7%                  | - 80.0%                    |  |
| \$200,000 to \$449,999 | 50                | - 16.7%                  | + 31.6%                    | 2.6              | - 3.5%                             | + 17.7%                    | 19               | - 13.6%                  | + 11.8%                    |  |
| \$450,000 or More      | 10                | + 150.0%                 | - 64.3%                    | 1.7              | + 108.3%                           | - 70.2%                    | 6                | + 20.0%                  | + 20.0%                    |  |
| Total                  | 64                | - 22.9%                  | - 21.0%                    | 2.2              | - 6.9%                             | - 18.3%                    | 29               | - 17.1%                  | - 3.3%                     |  |