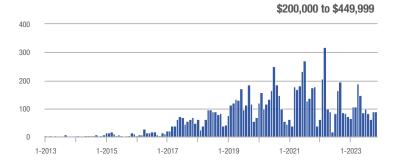

$200,000 to \$449,999 | 90                | + 9.8%                   | 0.0%                       | 6.4              | + 80.3%                            | 0.0%                       | 14               | - 39.1%                  | 0.0%                       |  |
| \$450,000 or More      | 25                | - 44.4%                  | - 60.9%                    | 1.3              | + 2.8%                             | - 51.2%                    | 20               | - 45.9%                  | - 20.0%                    |  |
| Total                  | 140               | - 5.4%                   | - 10.3%                    | 4.0              | + 78.4%                            | + 5.1%                     | 35               | - 47.0%                  | - 14.6%                    |  |













1-2017

1-2019

1-2021



# **Blackstone (unincorporated town)**

|                        |                  | Total<br>Showin          | gs                         | (5               | Buyer Interest (Showings/Listings) |                            |                  | Managed<br>Listings      |                            |  |
|------------------------|------------------|--------------------------|----------------------------|------------------|------------------------------------|----------------------------|------------------|--------------------------|----------------------------|--|
| Price Range            | November<br>2023 | Year-Over-Year<br>Change | Month-Over-Month<br>Change | November<br>2023 | Year-Over-Year<br>Change           | Month-Over-Month<br>Change | November<