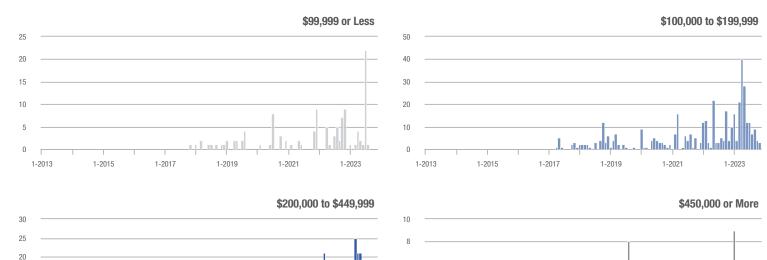

### **Amelia County**

|                        | Total<br>Showings |                          |                            | (5               | Buyer Interest (Showings/Listings) |                            |                  | Managed<br>Listings      |                            |  |
|------------------------|-------------------|--------------------------|----------------------------|------------------|------------------------------------|----------------------------|------------------|--------------------------|----------------------------|--|
| Price Range            | November<br>2023  | Year-Over-Year<br>Change | Month-Over-Month<br>Change | November<br>2023 | Year-Over-Year<br>Change           | Month-Over-Month<br>Change | November<br>2023 | Year-Over-Year<br>Change | Month-Over-Month<br>Change |  |
| \$99,999 or Less       | 0                 | _                        | _                          | _                | _                                  |                            | 3                | - 40.0%                  | 0.0%                       |  |
| \$100,000 to \$199,999 | 4                 | + 33.3%                  | - 71.4%                    | 4.0              | + 300.0%                           | + 42.9%                    | 1                | - 66.7%                  | - 80.0%                    |  |
| \$200,000 to \$449,999 | 50                | - 16.7%                  | + 31.6%                    | 2.6              | - 3.5%                             | + 17.7%                    | 19               | - 13.6%                  | + 11.8%                    |  |
| \$450,000 or More      | 10                | + 150.0%                 | - 64.3%                    | 1.7              | + 108.3%                           | - 70.2%                    | 6                | + 20.0%                  | + 20.0%                    |  |
| Total                  | 64                | - 22.9%                  | - 21.0%                    | 2.2              | - 6.9%                             | - 18.3%                    | 29               | - 17.1%                  | - 3.3%                     |  |

**Appomattox County** 

|                        | Total<br>Showings |                          |                            | (                | Buyer Interest (Showings/Listings) |                            |                  | Managed<br>Listings      |                            |  |
|------------------------|-------------------|--------------------------|----------------------------|------------------|------------------------------------|----------------------------|------------------|--------------------------|----------------------------|--|
| Price Range            | November<br>2023  | Year-Over-Year<br>Change | Month-Over-Month<br>Change | November<br>2023 | Year-Over-Year<br>Change           | Month-Over-Month<br>Change | November<br>2023 | Year-Over-Year<br>Change | Month-Over-Month<br>Change |  |
| \$99,999 or Less       | 0                 | _                        | _                          | _                | _                                  | _                          | 0                | _                        |                            |  |
| \$100,000 to \$199,999 | 2                 | _                        | _                          | 2.0              | _                                  | _                          | 1                | _                        | _                          |  |
| \$200,000 to \$449,999 | 0                 | _                        | _                          |                  | _                                  | _                          | 0                | _                        | _                          |  |
| \$450,000 or More      | 0                 | _                        | _                          |                  | _                                  | _                          | 0                | _                        | _                          |  |
| Total                  | 2                 |                          | _                          | 2.0              |                                    |                            | 1                | _                        |                            |  |

## **Brunswick County**

|                        | Total<br>Showings |                          |                            | (;               | Buyer Interest (Showings/Listings) |                            |                  | Managed<br>Listings      |                            |  |
|------------------------|-------------------|--------------------------|----------------------------|------------------|------------------------------------|----------------------------|------------------|--------------------------|----------------------------|--|
| Price Range            | November<br>2023  | Year-Over-Year<br>Change | Month-Over-Month<br>Change | November<br>2023 | Year-Over-Year<br>Change           | Month-Over-Month<br>Change | November<br>2023 | Year-Over-Year<br>Change | Month-Over-Month<br>Change |  |
| \$99,999 or Less       | 0                 | _                        | _                          | _                | _                                  |                            | 1                | - 66.7%                  | - 50.0%                    |  |
| \$100,000 to \$199,999 | 2                 | _                        | - 33.3%                    | 2.0              | _                                  | + 100.0%                   | 1                | - 50.0%                  | - 66.7%                    |  |
| \$200,000 to \$449,999 | 9                 | + 800.0%                 | + 200.0%                   | 2.3              | + 350.0%                           | + 125.0%                   | 4                | + 100.0%                 | + 33.3%                    |  |
| \$450,000 or More      | 0                 | _                        | _                          | _                | _                                  | _                          | 0                | _                        | _                          |  |
| Total                  | 11                | + 450.0%                 | + 10.0%                    | 1.8              | + 541 7%                           | + 46 7%                    | 6                | - 14 3%                  | - 25.0%                    |  |

### **Buckingham County**

|                        | Total<br>Showings |                          |                            | (5               | Buyer Interest (Showings/Listings) |                            |                  | Managed<br>Listings      |                            |  |
|------------------------|-------------------|--------------------------|----------------------------|------------------|------------------------------------|----------------------------|------------------|--------------------------|----------------------------|--|
| Price Range            | November<br>2023  | Year-Over-Year<br>Change | Month-Over-Month<br>Change | November<br>2023 | Year-Over-Year<br>Change           | Month-Over-Month<br>Change | November<br>2023 | Year-Over-Year<br>Change | Month-Over-Month<br>Change |  |
| \$99,999 or Less       | 0                 | _                        | _                          | _                | _                                  |                            | 1                | 0.0%                     | 0.0%                       |  |
| \$100,000 to \$199,999 | 1                 | - 90.9%                  | - 83.3%                    | 0.3              | - 93.2%                            | - 79.2%                    | 4                | + 33.3%                  | - 20.0%                    |  |
| \$200,000 to \$449,999 | 4                 | - 33.3%                  | - 75.0%                    | 0.8              | - 20.0%                            | - 55.0%                    | 5                | - 16.7%                  | - 44.4%                    |  |
| \$450,000 or More      | 1                 | _                        | _                          | 0.5              | _                                  | _                          | 2                | 0.0%                     | - 33.3%                    |  |
| Total                  | 6                 | - 66.7%                  | - 73.9%                    | 0.5              | - 66.7%                            | - 60.9%                    | 12               | 0.0%                     | - 33.3%                    |  |