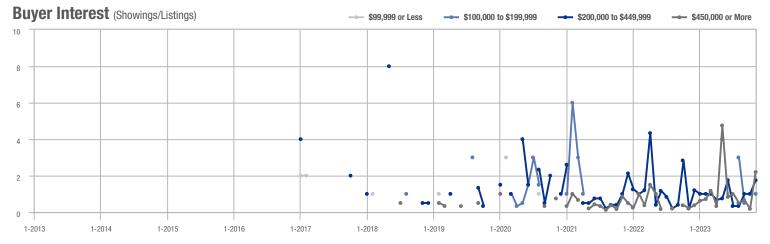

### **Charles City County**

|                        | Total<br>Showings |                          |                            | (:               | Buyer Interest (Showings/Listings) |                            |                  | Managed<br>Listings      |                            |  |
|------------------------|-------------------|--------------------------|----------------------------|------------------|------------------------------------|----------------------------|------------------|--------------------------|----------------------------|--|
| Price Range            | November<br>2023  | Year-Over-Year<br>Change | Month-Over-Month<br>Change | November<br>2023 | Year-Over-Year<br>Change           | Month-Over-Month<br>Change | November<br>2023 | Year-Over-Year<br>Change | Month-Over-Month<br>Change |  |
| \$99,999 or Less       | 8                 | + 14.3%                  | - 38.5%                    | 4.0              | - 42.9%                            | + 84.6%                    | 2                | + 100.0%                 | - 66.7%                    |  |
| \$100,000 to \$199,999 | 0                 | _                        | _                          | _                | _                                  |                            | 0                | _                        | _                          |  |
| \$200,000 to \$449,999 | 12                | - 47.8%                  | - 7.7%                     | 2.4              | + 25.2%                            | - 44.6%                    | 5                | - 58.3%                  | + 66.7%                    |  |
| \$450,000 or More      | 11                | _                        | + 37.5%                    | 2.2              | _                                  | + 37.5%                    | 5                | + 150.0%                 | 0.0%                       |  |
| Total                  | 31                | + 3.3%                   | - 8.8%                     | 2.6              | + 46.4%                            | + 6.4%                     | 12               | - 29.4%                  | - 14.3%                    |  |