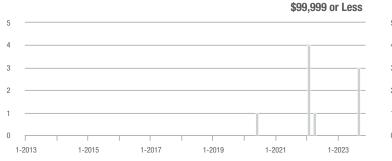

### **Amelia County**

|                        | Total<br>Showings |                          |                            | (5               | Buyer Interest (Showings/Listings) |                            |                  | Managed<br>Listings      |                            |  |
|------------------------|-------------------|--------------------------|----------------------------|------------------|------------------------------------|----------------------------|------------------|--------------------------|----------------------------|--|
| Price Range            | November<br>2023  | Year-Over-Year<br>Change | Month-Over-Month<br>Change | November<br>2023 | Year-Over-Year<br>Change           | Month-Over-Month<br>Change | November<br>2023 | Year-Over-Year<br>Change | Month-Over-Month<br>Change |  |
| \$99,999 or Less       | 0                 | _                        | _                          | _                | _                                  |                            | 3                | - 40.0%                  | 0.0%                       |  |
| \$100,000 to \$199,999 | 4                 | + 33.3%                  | - 71.4%                    | 4.0              | + 300.0%                           | + 42.9%                    | 1                | - 66.7%                  | - 80.0%                    |  |
| \$200,000 to \$449,999 | 50                | - 16.7%                  | + 31.6%                    | 2.6              | - 3.5%                             | + 17.7%                    | 19               | - 13.6%                  | + 11.8%                    |  |
| \$450,000 or More      | 10                | + 150.0%                 | - 64.3%                    | 1.7              | + 108.3%                           | - 70.2%                    | 6                | + 20.0%                  | + 20.0%                    |  |
| Total                  | 64                | - 22.9%                  | - 21.0%                    | 2.2              | - 6.9%                             | - 18.3%                    | 29               | - 17.1%                  | - 3.3%                     |  |

### **Charles City County**

|                        | Total<br>Showings |                          |                            | (:               | Buyer Interest (Showings/Listings) |                            |                  | Managed<br>Listings      |                            |  |
|------------------------|-------------------|--------------------------|----------------------------|------------------|------------------------------------|----------------------------|------------------|--------------------------|----------------------------|--|
| Price Range            | November<br>2023  | Year-Over-Year<br>Change | Month-Over-Month<br>Change | November<br>2023 | Year-Over-Year<br>Change           | Month-Over-Month<br>Change | November<br>2023 | Year-Over-Year<br>Change | Month-Over-Month<br>Change |  |
| \$99,999 or Less       | 8                 | + 14.3%                  | - 38.5%                    | 4.0              | - 42.9%                            | + 84.6%                    | 2                | + 100.0%                 | - 66.7%                    |  |
| \$100,000 to \$199,999 | 0                 | _                        | _                          | _                | _                                  |                            | 0                | _                        | _                          |  |
| \$200,000 to \$449,999 | 12                | - 47.8%                  | - 7.7%                     | 2.4              | + 25.2%                            | - 44.6%                    | 5                | - 58.3%                  | + 66.7%                    |  |
| \$450,000 or More      | 11                | _                        | + 37.5%                    | 2.2              | _                                  | + 37.5%                    | 5                | + 150.0%                 | 0.0%                       |  |
| Total                  | 31                | + 3.3%                   | - 8.8%                     | 2.6              | + 46.4%                            | + 6.4%                     | 12               | - 29.4%                  | - 14.3%                    |  |