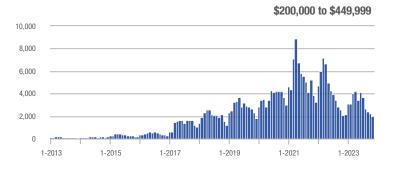

$200,000 to \$449,999 | 1,943             | - 3.3%                   | - 12.5%                    | 6.1              | + 10.1%                            | - 1.2%                     | 319              | - 12.1%                  | - 11.4%                    |  |
| \$450,000 or More      | 1,148             | + 50.5%                  | - 7.9%                     | 5.5              | + 17.5%                            | - 1.3%                     | 210              | + 28.0%                  | - 6.7%                     |  |
| Total                  | 3,420             | + 11.7%                  | - 6.8%                     | 5.9              | + 13.1%                            | + 2.1%                     | 584              | - 1.2%                   | - 8.8%                     |  |















### **Hopewell City**

|                        |                  | Total<br>Showin          | gs                         | (:               | Buyer Into<br>Showings/L |                            | Managed<br>Listings |                          |                            |  |
|------------------------|------------------|--------------------------|----------------------------|------------------|--------------------------|----------------------------|---------------------|--------------------------|----------------------------|--|
| Price Range            | November<br>2023 | Year-Over-Year<br>Change | Month-Over-Month<br>Change | November<br>2023 | Year-Over-Year<br>Change | Month-Over-Month<br>Change | November<br>2023    | Year-Over-Year<br>Change | Month-Over-Month<br>Chang