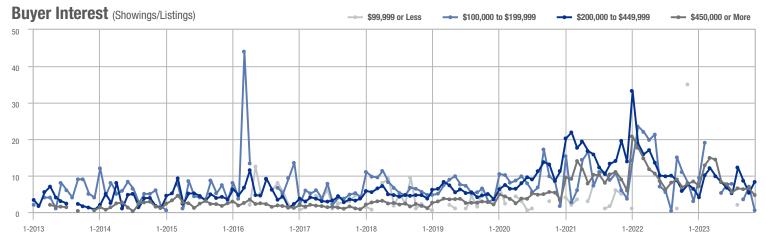

#### **Showings**

0.5

1-2013

1-2014

1-2015

1-2016

1-2017

1-2018

1-2021

1-2022

1-2023