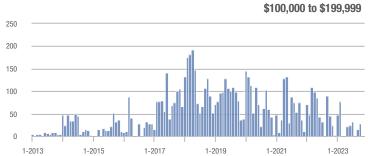

### **Amelia County**

|                        | Total<br>Showings |                          |                            | (5               | Buyer Interest (Showings/Listings) |                            |                  | Managed<br>Listings      |                            |  |
|------------------------|-------------------|--------------------------|----------------------------|------------------|------------------------------------|----------------------------|------------------|--------------------------|----------------------------|--|
| Price Range            | November<br>2023  | Year-Over-Year<br>Change | Month-Over-Month<br>Change | November<br>2023 | Year-Over-Year<br>Change           | Month-Over-Month<br>Change | November<br>2023 | Year-Over-Year<br>Change | Month-Over-Month<br>Change |  |
| \$99,999 or Less       | 0                 | _                        | _                          | _                | _                                  |                            | 3                | - 40.0%                  | 0.0%                       |  |
| \$100,000 to \$199,999 | 4                 | + 33.3%                  | - 71.4%                    | 4.0              | + 300.0%                           | + 42.9%                    | 1                | - 66.7%                  | - 80.0%                    |  |
| \$200,000 to \$449,999 | 50                | - 16.7%                  | + 31.6%                    | 2.6              | - 3.5%                             | + 17.7%                    | 19               | - 13.6%                  | + 11.8%                    |  |
| \$450,000 or More      | 10                | + 150.0%                 | - 64.3%                    | 1.7              | + 108.3%                           | - 70.2%                    | 6                | + 20.0%                  | + 20.0%                    |  |
| Total                  | 64                | - 22.9%                  | - 21.0%                    | 2.2              | - 6.9%                             | - 18.3%                    | 29               | - 17.1%                  | - 3.3%                     |  |