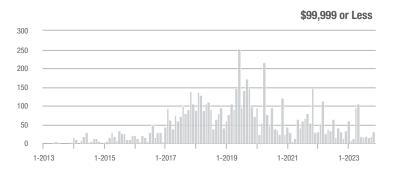

## **Chesterfield County**

|                        | Total<br>Showings |                          |                            | (5               | Buyer Interest (Showings/Listings) |                            |                  | Managed<br>Listings      |                            |  |
|------------------------|-------------------|--------------------------|----------------------------|------------------|------------------------------------|----------------------------|------------------|--------------------------|----------------------------|--|
| Price Range            | November<br>2023  | Year-Over-Year<br>Change | Month-Over-Month<br>Change | November<br>2023 | Year-Over-Year<br>Change           | Month-Over-Month<br>Change | November<br>2023 | Year-Over-Year<br>Change | Month-Over-Month<br>Change |  |
| \$99,999 or Less       | 10                | - 77.8%                  | - 37.5%                    | 0.4              | - 85.8%                            | - 40.0%                    | 25               | + 56.3%                  | + 4.2%                     |  |
| \$100,000 to \$199,999 | 143               | - 12.8%                  | - 19.7%                    | 14.3             | + 126.7%                           | + 68.7%                    | 10               | - 61.5%                  | - 52.4%                    |  |
| \$200,000 to \$449,999 | 2,526             | - 7.2%                   | + 4.0%                     | 5.9              | + 1.2%                             | + 8.1%                     | 430              | - 8.3%                   | - 3.8%                     |  |
| \$450,000 or More      | 839               | + 8.1%                   | - 19.6%                    | 3.1              | - 12.1%                            | - 0.4%                     | 268              | + 22.9%                  | - 19.3%                    |  |
| Total                  | 3,518             | - 5.1%                   | - 4.0%                     | 4.8              | - 5.6%                             | + 7.9%                     | 733              | + 0.5%                   | - 11.0%                    |  |