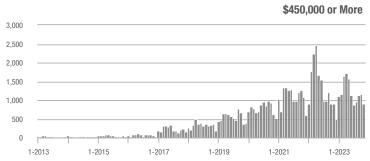

### **Showings**

1-2019

1-2018

1-2016

1-2017

1-2014

1-2013

1-2015

1-2022