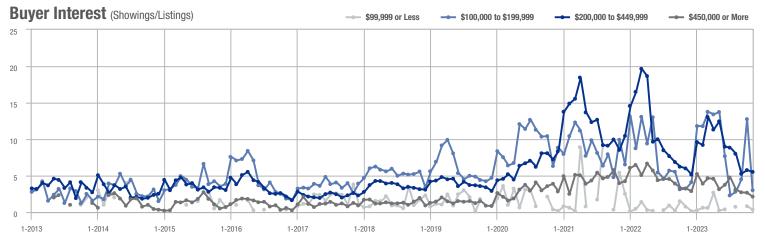

,000 to \$449,999 | 744               | - 8.7%                   | - 9.7%                     | 5.5              | - 8.0%                             | - 4.4%                     | 135              | - 0.7%                   | - 5.6%                     |  |
| \$450,000 or More      | 185               | - 26.9%                  | - 36.2%                    | 2.1              | - 34.4%                            | - 20.1%                    | 87               | + 11.5%                  | - 20.2%                    |  |
| Total                  | 939               | - 14.9%                  | - 20.0%                    | 4.0              | - 16.3%                            | - 9.1%                     | 235              | + 1.7%                   | - 12.0%                    |  |















| Price Range            | Total<br>Showings |                          |                            | Buyer Interest<br>(Showings/Listings) |                          |                            | Managed<br>Listings |                          |                            |
|------------------------|-------------------|--------------------------|----------------------------|---------------------------------------|--------------------------|----------------------------|---------------------|--------------------------|----------------------------|
|                        | November<br>2023  | Year-Over-Year<br>Change | Month-Over-Month<br>Change | November<br>2023                      | Year-Over-Year<br>Change | Month-Over-Month<br>Change | November<br>2023    | Year-Over-Year<br>C