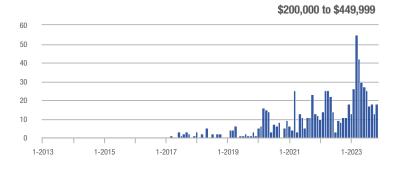

### **Showings**

1-2019

1-2018

1-2016

1-2017

1-2014

1-2013

1-2015

1-2022