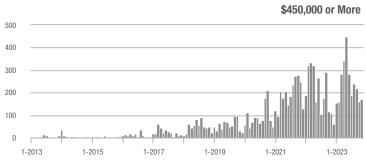

### **Showings**

1-2019

1-2018

1-2016

1-2017

1-2014

1-2013

1-2015

1-2022