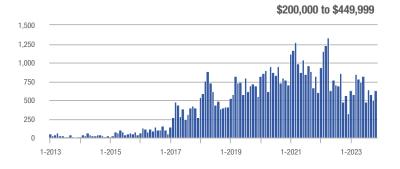

$200,000 to \$449,999 | 622               | + 9.3%                   | + 23.2%                    | 5.4              | + 5.5%                             | + 21.0%                    | 115              | + 3.6%                   | + 1.8%                     |  |
| \$450,000 or More      | 378               | - 16.7%                  | - 10.6%                    | 4.3              | - 34.7%                            | - 13.7%                    | 88               | + 27.5%                  | + 3.5%                     |  |
| Total                  | 1,102             | - 8.2%                   | + 8.6%                     | 4.6              | - 20.4%                            | + 5.9%                     | 242              | + 15.2%                  | + 2.5%                     |  |















|                        | Total<br>Showings |                          |                            | (5               | Buyer Interest (Showings/Listings) |                            |                  | Managed<br>Listings      |                            |  |
|------------------------|-------------------|--------------------------|----------------------------|------------------|------------------------------------|----------------------------|------------------|--------------------------|----------------------------|--|
| Price Range            | November<br>2023  | Year-Over-Year<br>Change | Month-Over-Month<br>Change | November<br>2023 | Year-Over-Year<br>Change           | Month-Over-Month<br>Change | November<br>2023 | Year-Over-Year<br>Change | Month-Over-Month<br>Chan