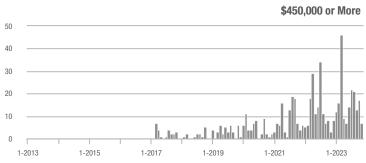

|  |
| \$200,000 to \$449,999 | 92               | + 155.6%                 | - 10.7%                    | 2.0              | + 122.2%                 | + 1.0%                     | 46                  | + 15.0%                  | - 11.5%                    |  |
| \$450,000 or More      | 7                | + 133.3%                 | - 58.8%                    | 0.6              | + 230.6%                 | - 38.2%                    | 12                  | - 29.4%                  | - 33.3%                    |  |
| Total                  | 105              | + 105.9%                 | - 24.5%                    | 1.6              | + 127.7%                 | - 6.1%                     | 66                  | - 9.6%                   | - 19.5%                    |  |















## **Lunenburg County**

|                        |                  | Total<br>Showin          |                            | (                | Buyer Interest (Showings/Listings) |                            |                  | Managed<br>Listings      |                            |  |
|------------------------|------------------|--------------------------|----------------------------|------------------|------------------------------------|----------------------------|------------------|--------------------------|----------------------------|--|
| Price Range            | November<br>2023 | Year-Over-Year<br>Change | Month-Over-Month<br>Change | November<br>2023 | Year-Over-Year<br>Change           | Month-Over-Month<br>Change | November<br>2023 | Year-Over-Year<br>Change | Mont