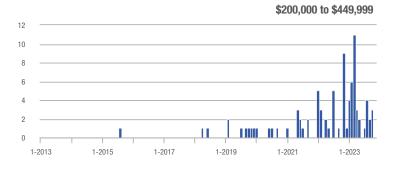

### **Goochland County**

|                        | Total<br>Showings |                          |                            | ()               | Buyer Interest (Showings/Listings) |                            |                  | Managed<br>Listings      |                            |  |
|------------------------|-------------------|--------------------------|----------------------------|------------------|------------------------------------|----------------------------|------------------|--------------------------|----------------------------|--|
| Price Range            | November<br>2023  | Year-Over-Year<br>Change | Month-Over-Month<br>Change | November<br>2023 | Year-Over-Year<br>Change           | Month-Over-Month<br>Change | November<br>2023 | Year-Over-Year<br>Change | Month-Over-Month<br>Change |  |
| \$99,999 or Less       | 4                 | - 50.0%                  | + 300.0%                   | 1.0              | + 50.0%                            | + 200.0%                   | 4                | - 66.7%                  | + 33.3%                    |  |
| \$100,000 to \$199,999 | 5                 | + 400.0%                 | 0.0%                       | 0.6              | + 400.0%                           | + 25.0%                    | 8                | 0.0%                     | - 20.0%                    |  |
| \$200,000 to \$449,999 | 71                | - 16.5%                  | + 26.8%                    | 4.7              | + 72.6%                            | + 35.2%                    | 15               | - 51.6%                  | - 6.3%                     |  |
| \$450,000 or More      | 161               | + 91.7%                  | - 19.1%                    | 2.4              | + 91.7%                            | - 10.5%                    | 66               | 0.0%                     | - 9.6%                     |  |
| Total                  | 241               | + 35.4%                  | - 7.7%                     | 2.6              | + 70.3%                            | + 1.3%                     | 93               | - 20.5%                  | - 8.8%                     |  |

## **Hanover County**

|                        | Total<br>Showings |                          |                            | (:               | Buyer Interest (Showings/Listings) |                            |                  | Managed<br>Listings      |                            |  |
|------------------------|-------------------|--------------------------|----------------------------|------------------|------------------------------------|----------------------------|------------------|--------------------------|----------------------------|--|
| Price Range            | November<br>2023  | Year-Over-Year<br>Change | Month-Over-Month<br>Change | November<br>2023 | Year-Over-Year<br>Change           | Month-Over-Month<br>Change | November<br>2023 | Year-Over-Year<br>Change | Month-Over-Month<br>Change |  |
| \$99,999 or Less       | 1                 | 0.0%                     | - 66.7%                    | 0.3              | + 25.0%                            | - 50.0%                    | 4                | - 20.0%                  | - 33.3%                    |  |
| \$100,000 to \$199,999 | 32                | - 47.5%                  | + 357.1%                   | 2.7              | - 12.6%                            | + 319.0%                   | 12               | - 40.0%                  | + 9.1%                     |  |
| \$200,000 to \$449,999 | 339               | - 47.3%                  | - 18.3%                    | 5.1              | + 9.4%                             | - 1.0%                     | 66               | - 51.8%                  | - 17.5%                    |  |
| \$450,000 or More      | 333               | + 18.1%                  | - 33.4%                    | 2.5              | + 33.3%                            | - 23.3%                    | 132              | - 11.4%                  | - 13.2%                    |  |
| Total                  | 705               | - 28.6%                  | - 23.8%                    | 3.3              | + 3.8%                             | - 11.3%                    | 214              | - 31.2%                  | - 14.1%                    |  |

### **Henrico County**

|                        | Total<br>Showings |                          |                            | (5               | Buyer Interest (Showings/Listings) |                            |                  | Managed<br>Listings      |                            |  |
|------------------------|-------------------|--------------------------|----------------------------|------------------|------------------------------------|----------------------------|------------------|--------------------------|----------------------------|--|
| Price Range            | November<br>2023  | Year-Over-Year<br>Change | Month-Over-Month<br>Change | November<br>2023 | Year-Over-Year<br>Change           | Month-Over-Month<br>Change | November<br>2023 | Year-Over-Year<br>Change | Month-Over-Month<br>Change |  |
| \$99,999 or Less       | 31                | + 158.3%                 | + 72.2%                    | 1.0              | + 80.8%                            | + 60.7%                    | 30               | + 42.9%                  | + 7.1%                     |  |
| \$100,000 to \$199,999 | 298               | + 7.6%                   | + 59.4%                    | 11.9             | + 85.0%                            | + 72.1%                    | 25               | - 41.9%                  | - 7.4%                     |  |
| \$200,000 to \$449,999 | 1,943             | - 3.3%                   | - 12.5%                    | 6.1              | + 10.1%                            | - 1.2%                     | 319              | - 12.1%                  | - 11.4%                    |  |
| \$450,000 or More      | 1,148             | + 50.5%                  | - 7.9%                     | 5.5              | + 17.5%                            | - 1.3%                     | 210              | + 28.0%                  | - 6.7%                     |  |
| Total                  | 3,420             | + 11.7%                  | - 6.8%                     | 5.9              | + 13.1%                            | + 2.1%                     | 584              | - 1.2%                   | - 8.8%                     |  |