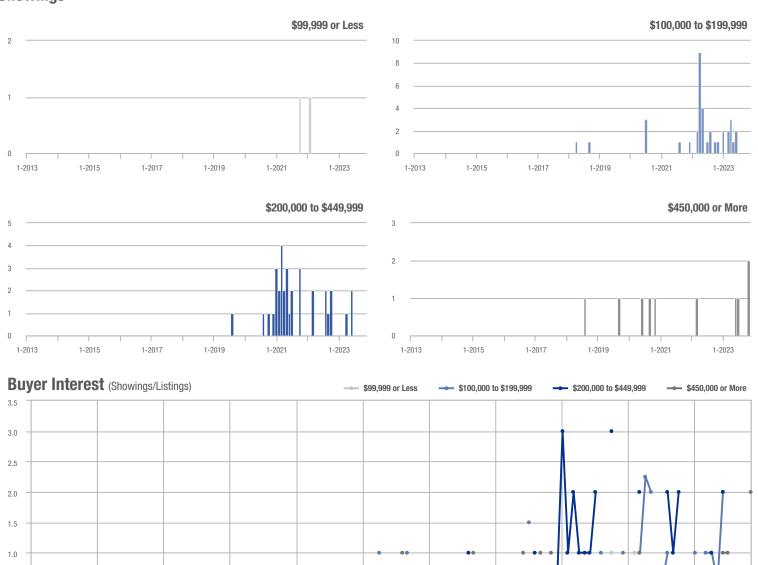

### **Charles City County**

|                        | Total<br>Showings |                          |                            | (:               | Buyer Interest (Showings/Listings) |                            |                  | Managed<br>Listings      |                            |  |
|------------------------|-------------------|--------------------------|----------------------------|------------------|------------------------------------|----------------------------|------------------|--------------------------|----------------------------|--|
| Price Range            | November<br>2023  | Year-Over-Year<br>Change | Month-Over-Month<br>Change | November<br>2023 | Year-Over-Year<br>Change           | Month-Over-Month<br>Change | November<br>2023 | Year-Over-Year<br>Change | Month-Over-Month<br>Change |  |
| \$99,999 or Less       | 8                 | + 14.3%                  | - 38.5%                    | 4.0              | - 42.9%                            | + 84.6%                    | 2                | + 100.0%                 | - 66.7%                    |  |
| \$100,000 to \$199,999 | 0                 | _                        | _                          | _                | _                                  |                            | 0                | _                        | _                          |  |
| \$200,000 to \$449,999 | 12                | - 47.8%                  | - 7.7%                     | 2.4              | + 25.2%                            | - 44.6%                    | 5                | - 58.3%                  | + 66.7%                    |  |
| \$450,000 or More      | 11                | _                        | + 37.5%                    | 2.2              | _                                  | + 37.5%                    | 5                | + 150.0%                 | 0.0%                       |  |
| Total                  | 31                | + 3.3%                   | - 8.8%                     | 2.6              | + 46.4%                            | + 6.4%                     | 12               | - 29.4%                  | - 14.3%                    |  |