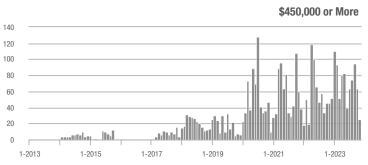

00,000 to \$449,999 | 90                | + 9.8%                   | 0.0%                       | 6.4              | + 80.3%                            | 0.0%                       | 14               | - 39.1%                  | 0.0%                       |  |
| \$450,000 or More      | 25                | - 44.4%                  | - 60.9%                    | 1.3              | + 2.8%                             | - 51.2%                    | 20               | - 45.9%                  | - 20.0%                    |  |
| Total                  | 140               | - 5.4%                   | - 10.3%                    | 4.0              | + 78.4%                            | + 5.1%                     | 35               | - 47.0%                  | - 14.6%                    |  |













1-2017

1-2019

1-2021



# **Blackstone (unincorporated town)**

|                        |                  | Total<br>Showin          | gs                         | (5               | Buyer Interest (Showings/Listings) |                            |                  | Managed<br>Listings      |                            |  |
|------------------------|------------------|--------------------------|----------------------------|------------------|------------------------------------|----------------------------|------------------|--------------------------|----------------------------|--|
| Price Range            | November<br>2023 | Year-Over-Year<br>Change | Month-Over-Month<br>Change | November<br>2023 | Year-Over-Year<br>Change           | Month-Over-Month<br>Change | November<br