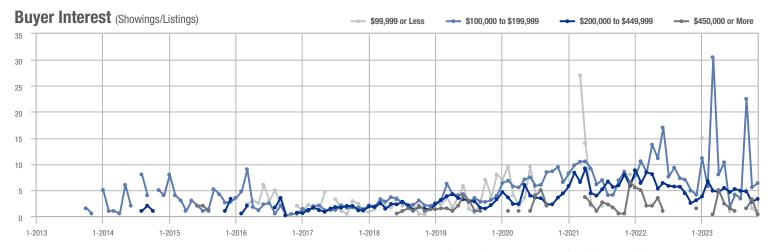

,000 to \$449,999 | 132               | + 30.7%                  | + 29.4%                    | 3.3              | + 30.7%                            | + 19.7%                    | 40               | 0.0%                     | + 8.1%                     |  |
| \$450,000 or More      | 1                 | _                        | - 92.3%                    | 0.3              | _                                  | - 89.7%                    | 3                | + 200.0%                 | - 25.0%                    |  |
| Total                  | 153               | - 21.1%                  | + 18.6%                    | 3.2              | - 1.4%                             | + 11.2%                    | 48               | - 20.0%                  | + 6.7%                     |  |















### **Cumberland County**

|                        | Total<br>Showings |                          |                            | (5               | Buyer Interest (Showings/Listings) |                            |                  | Managed<br>Listings      |                            |  |
|------------------------|-------------------|--------------------------|----------------------------|------------------|------------------------------------|----------------------------|------------------|--------------------------|----------------------------|--|
| Price Range            | November<br>2023  | Year-Over-Year<br>Change | Month-Over-Month<br>Change | November<br>2023 | Year-Over-Year<br>Change           | Month-Over-Month<br>Change | November<br>2023 | Year-Over-Year<br>Change | M