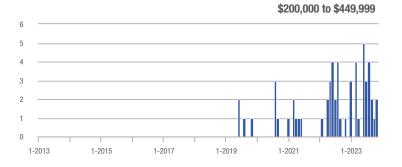

### **Amelia County**

|                        | Total<br>Showings |                          |                            | (5               | Buyer Interest (Showings/Listings) |                            |                  | Managed<br>Listings      |                            |  |
|------------------------|-------------------|--------------------------|----------------------------|------------------|------------------------------------|----------------------------|------------------|--------------------------|----------------------------|--|
| Price Range            | November<br>2023  | Year-Over-Year<br>Change | Month-Over-Month<br>Change | November<br>2023 | Year-Over-Year<br>Change           | Month-Over-Month<br>Change | November<br>2023 | Year-Over-Year<br>Change | Month-Over-Month<br>Change |  |
| \$99,999 or Less       | 0                 | _                        | _                          | _                | _                                  |                            | 3                | - 40.0%                  | 0.0%                       |  |
| \$100,000 to \$199,999 | 4                 | + 33.3%                  | - 71.4%                    | 4.0              | + 300.0%                           | + 42.9%                    | 1                | - 66.7%                  | - 80.0%                    |  |
| \$200,000 to \$449,999 | 50                | - 16.7%                  | + 31.6%                    | 2.6              | - 3.5%                             | + 17.7%                    | 19               | - 13.6%                  | + 11.8%                    |  |
| \$450,000 or More      | 10                | + 150.0%                 | - 64.3%                    | 1.7              | + 108.3%                           | - 70.2%                    | 6                | + 20.0%                  | + 20.0%                    |  |
| Total                  | 64                | - 22.9%                  | - 21.0%                    | 2.2              | - 6.9%                             | - 18.3%                    | 29               | - 17.1%                  | - 3.3%                     |  |