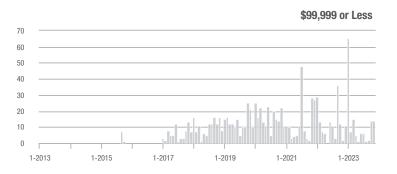

#### **Showings**

0.5

1-2013

1-2014

1-2015

1-2016

1-2017

1-2018

1-2021

1-2022

1-2023