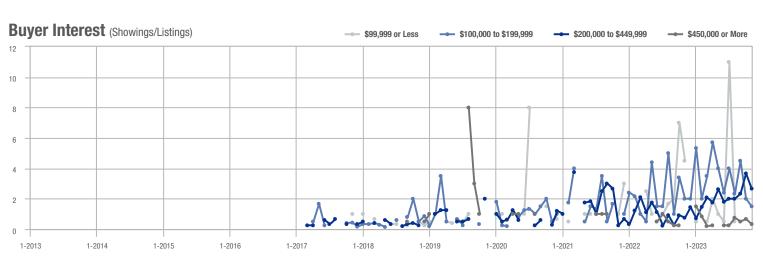

### **Amelia County**

|                        | Total<br>Showings |                          |                            | (5               | Buyer Interest (Showings/Listings) |                            |                  | Managed<br>Listings      |                            |  |
|------------------------|-------------------|--------------------------|----------------------------|------------------|------------------------------------|----------------------------|------------------|--------------------------|----------------------------|--|
| Price Range            | November<br>2023  | Year-Over-Year<br>Change | Month-Over-Month<br>Change | November<br>2023 | Year-Over-Year<br>Change           | Month-Over-Month<br>Change | November<br>2023 | Year-Over-Year<br>Change | Month-Over-Month<br>Change |  |
| \$99,999 or Less       | 0                 | _                        | _                          | _                | _                                  |                            | 3                | - 40.0%                  | 0.0%                       |  |
| \$100,000 to \$199,999 | 4                 | + 33.3%                  | - 71.4%                    | 4.0              | + 300.0%                           | + 42.9%                    | 1                | - 66.7%                  | - 80.0%                    |  |
| \$200,000 to \$449,999 | 50                | - 16.7%                  | + 31.6%                    | 2.6              | - 3.5%                             | + 17.7%                    | 19               | - 13.6%                  | + 11.8%                    |  |
| \$450,000 or More      | 10                | + 150.0%                 | - 64.3%                    | 1.7              | + 108.3%                           | - 70.2%                    | 6                | + 20.0%                  | + 20.0%                    |  |
| Total                  | 64                | - 22.9%                  | - 21.0%                    | 2.2              | - 6.9%                             | - 18.3%                    | 29               | - 17.1%                  | - 3.3%                     |  |

**Appomattox County** 

|                        | Total<br>Showings |                          |                            | (                | Buyer Interest (Showings/Listings) |                            |                  | Managed<br>Listings      |                            |  |
|------------------------|-------------------|--------------------------|----------------------------|------------------|------------------------------------|----------------------------|------------------|--------------------------|----------------------------|--|
| Price Range            | November<br>2023  | Year-Over-Year<br>Change | Month-Over-Month<br>Change | November<br>2023 | Year-Over-Year<br>Change           | Month-Over-Month<br>Change | November<br>2023 | Year-Over-Year<br>Change | Month-Over-Month<br>Change |  |
| \$99,999 or Less       | 0                 | _                        | _                          | _                | _                                  | _                          | 0                | _                        |                            |  |
| \$100,000 to \$199,999 | 2                 | _                        | _                          | 2.0              | _                                  | _                          | 1                | _                        | _                          |  |
| \$200,000 to \$449,999 | 0                 | _                        | _                          |                  | _                                  | _                          | 0                | _                        | _                          |  |
| \$450,000 or More      | 0                 | _                        | _                          |                  | _                                  | _                          | 0                | _                        | _                          |  |
| Total                  | 2                 |                          | _                          | 2.0              |                                    |                            | 1                | _                        |                            |  |

## **Brunswick County**

|                        | Total<br>Showings |                          |                            | (;               | Buyer Interest (Showings/Listings) |                            |                  | Managed<br>Listings      |                            |  |
|------------------------|-------------------|--------------------------|----------------------------|------------------|------------------------------------|----------------------------|------------------|--------------------------|----------------------------|--|
| Price Range            | November<br>2023  | Year-Over-Year<br>Change | Month-Over-Month<br>Change | November<br>2023 | Year-Over-Year<br>Change           | Month-Over-Month<br>Change | November<br>2023 | Year-Over-Year<br>Change | Month-Over-Month<br>Change |  |
| \$99,999 or Less       | 0                 | _                        | _                          | _                | _                                  |                            | 1                | - 66.7%                  | - 50.0%                    |  |
| \$100,000 to \$199,999 | 2                 | _                        | - 33.3%                    | 2.0              | _                                  | + 100.0%                   | 1                | - 50.0%                  | - 66.7%                    |  |
| \$200,000 to \$449,999 | 9                 | + 800.0%                 | + 200.0%                   | 2.3              | + 350.0%                           | + 125.0%                   | 4                | + 100.0%                 | + 33.3%                    |  |
| \$450,000 or More      | 0                 | _                        | _                          | _                | _                                  | _                          | 0                | _                        | _                          |  |
| Total                  | 11                | + 450.0%                 | + 10.0%                    | 1.8              | + 541 7%                           | + 46 7%                    | 6                | - 14 3%                  | - 25.0%                    |  |

### **Buckingham County**

|                        | Total<br>Showings |                          |                            | (5               | Buyer Interest (Showings/Listings) |                            |                  | Managed<br>Listings      |                            |  |
|------------------------|-------------------|--------------------------|----------------------------|------------------|------------------------------------|----------------------------|------------------|--------------------------|----------------------------|--|
| Price Range            | November<br>2023  | Year-Over-Year<br>Change | Month-Over-Month<br>Change | November<br>2023 | Year-Over-Year<br>Change           | Month-Over-Month<br>Change | November<br>2023 | Year-Over-Year<br>Change | Month-Over-Month<br>Change |  |
| \$99,999 or Less       | 0                 | _                        | _                          | _                | _                                  |                            | 1                | 0.0%                     | 0.0%                       |  |
| \$100,000 to \$199,999 | 1                 | - 90.9%                  | - 83.3%                    | 0.3              | - 93.2%                            | - 79.2%                    | 4                | + 33.3%                  | - 20.0%                    |  |
| \$200,000 to \$449,999 | 4                 | - 33.3%                  | - 75.0%                    | 0.8              | - 20.0%                            | - 55.0%                    | 5                | - 16.7%                  | - 44.4%                    |  |
| \$450,000 or More      | 1                 | _                        | _                          | 0.5              | _                                  | _                          | 2                | 0.0%                     | - 33.3%                    |  |
| Total                  | 6                 | - 66.7%                  | - 73.9%                    | 0.5              | - 66.7%                            | - 60.9%                    | 12               | 0.0%                     | - 33.3%                    |  |