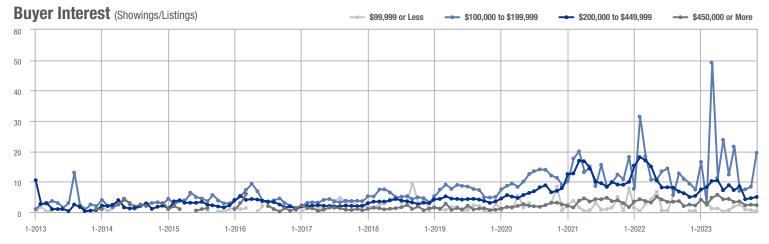

200,000 to \$449,999 | 733              | - 8.9%                   | + 9.4%                     | 5.0              | + 0.3%                             | + 8.7%                     | 147              | - 9.3%                   | + 0.7%                     |  |
| \$450,000 or More      | 61               | - 15.3%                  | - 34.4%                    | 2.3              | - 9.0%                             | - 7.7%                     | 27               | - 6.9%                   | - 28.9%                    |  |
| Total                  | 875              | - 9.0%                   | + 1.5%                     | 4.6              | - 2.3%                             | + 10.1%                    | 189              | - 6.9%                   | - 7.8%                     |  |















|                        | Total<br>Showings |                          |                            | (5               | Buyer Interest (Showings/Listings) |                            |                  | Managed<br>Listings      |                            |  |
|------------------------|-------------------|--------------------------|----------------------------|------------------|------------------------------------|----------------------------|------------------|--------------------------|----------------------------|--|
| Price Range            | November<br>2023  | Year-Over-Year<br>Change | Month-Over-Month<br>Change | November<br>2023 | Year-Over-Year<br>Change           | Month-Over-Month<br>Change | November<br>2023 | Year-Over-Year<br>Change | Month-Over-Month<br>Change |