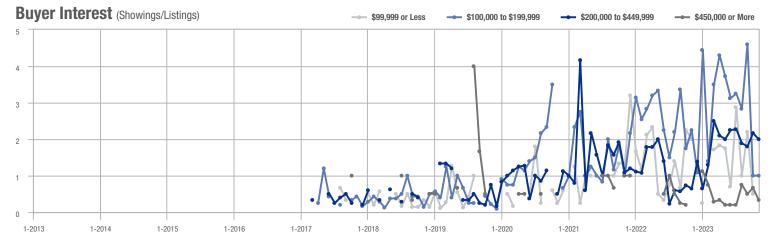

### **Amelia County**

|                        | Total<br>Showings |                          |                            | (5               | Buyer Interest (Showings/Listings) |                            |                  | Managed<br>Listings      |                            |  |
|------------------------|-------------------|--------------------------|----------------------------|------------------|------------------------------------|----------------------------|------------------|--------------------------|----------------------------|--|
| Price Range            | November<br>2023  | Year-Over-Year<br>Change | Month-Over-Month<br>Change | November<br>2023 | Year-Over-Year<br>Change           | Month-Over-Month<br>Change | November<br>2023 | Year-Over-Year<br>Change | Month-Over-Month<br>Change |  |
| \$99,999 or Less       | 0                 | _                        | _                          | _                | _                                  |                            | 3                | - 40.0%                  | 0.0%                       |  |
| \$100,000 to \$199,999 | 4                 | + 33.3%                  | - 71.4%                    | 4.0              | + 300.0%                           | + 42.9%                    | 1                | - 66.7%                  | - 80.0%                    |  |
| \$200,000 to \$449,999 | 50                | - 16.7%                  | + 31.6%                    | 2.6              | - 3.5%                             | + 17.7%                    | 19               | - 13.6%                  | + 11.8%                    |  |
| \$450,000 or More      | 10                | + 150.0%                 | - 64.3%                    | 1.7              | + 108.3%                           | - 70.2%                    | 6                | + 20.0%                  | + 20.0%                    |  |
| Total                  | 64                | - 22.9%                  | - 21.0%                    | 2.2              | - 6.9%                             | - 18.3%                    | 29               | - 17.1%                  | - 3.3%                     |  |

**Appomattox County** 

|                        | Total<br>Showings |                          |                            | (                | Buyer Interest (Showings/Listings) |                            |                  | Managed<br>Listings      |                            |  |
|------------------------|-------------------|--------------------------|----------------------------|------------------|------------------------------------|----------------------------|------------------|--------------------------|----------------------------|--|
| Price Range            | November<br>2023  | Year-Over-Year<br>Change | Month-Over-Month<br>Change | November<br>2023 | Year-Over-Year<br>Change           | Month-Over-Month<br>Change | November<br>2023 | Year-Over-Year<br>Change | Month-Over-Month<br>Change |  |
| \$99,999 or Less       | 0                 | _                        | _                          | _                | _                                  | _                          | 0                | _                        |                            |  |
| \$100,000 to \$199,999 | 2                 | _                        | _                          | 2.0              | _                                  | _                          | 1                | _                        | _                          |  |
| \$200,000 to \$449,999 | 0                 | _                        | _                          |                  | _                                  | _                          | 0                | _                        | _                          |  |
| \$450,000 or More      | 0                 | _                        | _                          |                  | _                                  | _                          | 0                | _                        | _                          |  |
| Total                  | 2                 |                          | _                          | 2.0              |                                    |                            | 1                | _                        |                            |  |

## **Brunswick County**

|                        | Total<br>Showings |                          |                            | (;               | Buyer Interest (Showings/Listings) |                            |                  | Managed<br>Listings      |                            |  |
|------------------------|-------------------|--------------------------|----------------------------|------------------|------------------------------------|----------------------------|------------------|--------------------------|----------------------------|--|
| Price Range            | November<br>2023  | Year-Over-Year<br>Change | Month-Over-Month<br>Change | November<br>2023 | Year-Over-Year<br>Change           | Month-Over-Month<br>Change | November<br>2023 | Year-Over-Year<br>Change | Month-Over-Month<br>Change |  |
| \$99,999 or Less       | 0                 | _                        | _                          | _                | _                                  |                            | 1                | - 66.7%                  | - 50.0%                    |  |
| \$100,000 to \$199,999 | 2                 | _                        | - 33.3%                    | 2.0              | _                                  | + 100.0%                   | 1                | - 50.0%                  | - 66.7%                    |  |
| \$200,000 to \$449,999 | 9                 | + 800.0%                 | + 200.0%                   | 2.3              | + 350.0%                           | + 125.0%                   | 4                | + 100.0%                 | + 33.3%                    |  |
| \$450,000 or More      | 0                 | _                        | _                          | _                | _                                  | _                          | 0                | _                        | _                          |  |
| Total                  | 11                | + 450.0%                 | + 10.0%                    | 1.8              | + 541 7%                           | + 46 7%                    | 6                | - 14 3%                  | - 25.0%                    |  |

### **Buckingham County**

|                        | Total<br>Showings |                          |                            | (5               | Buyer Interest (Showings/Listings) |                            |                  | Managed<br>Listings      |                            |  |
|------------------------|-------------------|--------------------------|----------------------------|------------------|------------------------------------|----------------------------|------------------|--------------------------|----------------------------|--|
| Price Range            | November<br>2023  | Year-Over-Year<br>Change | Month-Over-Month<br>Change | November<br>2023 | Year-Over-Year<br>Change           | Month-Over-Month<br>Change | November<br>2023 | Year-Over-Year<br>Change | Month-Over-Month<br>Change |  |
| \$99,999 or Less       | 0                 | _                        | _                          | _                | _                                  |                            | 1                | 0.0%                     | 0.0%                       |  |
| \$100,000 to \$199,999 | 1                 | - 90.9%                  | - 83.3%                    | 0.3              | - 93.2%                            | - 79.2%                    | 4                | + 33.3%                  | - 20.0%                    |  |
| \$200,000 to \$449,999 | 4                 | - 33.3%                  | - 75.0%                    | 0.8              | - 20.0%                            | - 55.0%                    | 5                | - 16.7%                  | - 44.4%                    |  |
| \$450,000 or More      | 1                 | _                        | _                          | 0.5              | _                                  | _                          | 2                | 0.0%                     | - 33.3%                    |  |
| Total                  | 6                 | - 66.7%                  | - 73.9%                    | 0.5              | - 66.7%                            | - 60.9%                    | 12               | 0.0%                     | - 33.3%                    |  |

## **Caroline County**

|                        | Total<br>Showings |                          |                            | ()               | Buyer Interest (Showings/Listings) |                            |                  | Managed<br>Listings      |                            |  |
|------------------------|-------------------|--------------------------|----------------------------|------------------|------------------------------------|----------------------------|------------------|--------------------------|----------------------------|--|
| Price Range            | November<br>2023  | Year-Over-Year<br>Change | Month-Over-Month<br>Change | November<br>2023 | Year-Over-Year<br>Change           | Month-Over-Month<br>Change | November<br>2023 | Year-Over-Year<br>Change | Month-Over-Month<br>Change |  |
| \$99,999 or Less       | 3                 | + 200.0%                 | + 50.0%                    | 0.6              | + 260.0%                           | + 20.0%                    | 5                | - 16.7%                  | + 25.0%                    |  |
| \$100,000 to \$199,999 | 16                | + 700.0%                 | + 100.0%                   | 2.7              | + 433.3%                           | + 100.0%                   | 6                | + 50.0%                  | 0.0%                       |  |
| \$200,000 to \$449,999 | 29                | + 70.6%                  | - 3.3%                     | 1.4              | + 78.7%                            | + 5.9%                     | 21               | - 4.5%                   | - 8.7%                     |  |
| \$450,000 or More      | 3                 | + 50.0%                  | - 57.1%                    | 0.8              | + 87.5%                            | - 46.4%                    | 4                | - 20.0%                  | - 20.0%                    |  |
| Total                  | 51                | + 131.8%                 | + 8.5%                     | 1.4              | + 138.3%                           | + 14.5%                    | 36               | - 2.7%                   | - 5.3%                     |  |

### **Charles City County**

|                        | Total<br>Showings |                          |                            | (:               | Buyer Interest (Showings/Listings) |                            |                  | Managed<br>Listings      |                            |  |
|------------------------|-------------------|--------------------------|----------------------------|------------------|------------------------------------|----------------------------|------------------|--------------------------|----------------------------|--|
| Price Range            | November<br>2023  | Year-Over-Year<br>Change | Month-Over-Month<br>Change | November<br>2023 | Year-Over-Year<br>Change           | Month-Over-Month<br>Change | November<br>2023 | Year-Over-Year<br>Change | Month-Over-Month<br>Change |  |
| \$99,999 or Less       | 8                 | + 14.3%                  | - 38.5%                    | 4.0              | - 42.9%                            | + 84.6%                    | 2                | + 100.0%                 | - 66.7%                    |  |
| \$100,000 to \$199,999 | 0                 | _                        | _                          | _                | _                                  |                            | 0                | _                        | _                          |  |
| \$200,000 to \$449,999 | 12                | - 47.8%                  | - 7.7%                     | 2.4              | + 25.2%                            | - 44.6%                    | 5                | - 58.3%                  | + 66.7%                    |  |
| \$450,000 or More      | 11                | _                        | + 37.5%                    | 2.2              | _                                  | + 37.5%                    | 5                | + 150.0%                 | 0.0%                       |  |
| Total                  | 31                | + 3.3%                   | - 8.8%                     | 2.6              | + 46.4%                            | + 6.4%                     | 12               | - 29.4%                  | - 14.3%                    |  |

### **Charlotte County**

|                        | Total<br>Showings |                          |                            | (:               | Buyer Interest (Showings/Listings) |                            |                  | Managed<br>Listings      |                            |  |
|------------------------|-------------------|--------------------------|----------------------------|------------------|------------------------------------|----------------------------|------------------|--------------------------|----------------------------|--|
| Price Range            | November<br>2023  | Year-Over-Year<br>Change | Month-Over-Month<br>Change | November<br>2023 | Year-Over-Year<br>Change           | Month-Over-Month<br>Change | November<br>2023 | Year-Over-Year<br>Change | Month-Over-Month<br>Change |  |
| \$99,999 or Less       | 0                 | _                        | _                          | _                | _                                  |                            | 0                | _                        | _                          |  |
| \$100,000 to \$199,999 | 0                 | _                        | _                          | _                | _                                  | _                          | 0                | _                        | _                          |  |
| \$200,000 to \$449,999 | 0                 | _                        | _                          | _                | _                                  | _                          | 0                | _                        | _                          |  |
| \$450,000 or More      | 2                 | _                        | _                          | 2.0              | _                                  | _                          | 1                | _                        | 0.0%                       |  |
| Total                  | 2                 | + 100.0%                 |                            | 2.0              | + 300.0%                           |                            | 1                | - 50.0%                  | 0.0%                       |  |