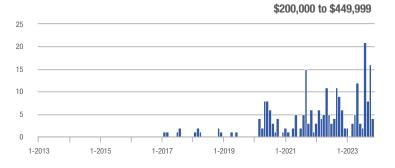

### **Emporia City**

1-2014

1-2013

1-2015

1-2016

1-2017

|                        |                  | Total<br>Showin          | gs                         | (:               | Buyer Interest (Showings/Listings) |                            |                  | Managed<br>Listings      |                            |  |
|------------------------|------------------|--------------------------|----------------------------|------------------|------------------------------------|----------------------------|------------------|--------------------------|----------------------------|--|
| Price Range            | November<br>2023 | Year-Over-Year<br>Change | Month-Over-Month<br>Change | November<br>2023 | Year-Over-Year<br>Change           | Month-Over-Month<br>Change | November<br>2023 | Year-Over-Year<br>Change | Month-Over-Month<br>Change |  |
| \$99,999 or Less       | 2                | _                        | 0.0%                       | 2.0              | _                                  | + 100.0%                   | 1                | 0.0%                     | - 50.0%                    |  |
| \$100,000 to \$199,999 | 3                | _                        | + 50.0%                    | 1.5              | _                                  | + 50.0%                    | 2                | _                        | 0.0%                       |  |
| \$200,000 to \$449,999 | 0                | _                        | _                          | _                | _                                  |                            | 0                | _                        | _                          |  |
| \$450,000 or More      | 0                | _                        | _                          | _                | _                                  | _                          | 0                | _                        | _                          |  |
| Total                  | 5                |                          | + 25.0%                    | 17               |                                    | + 66 7%                    | 3                | + 50.0%                  | - 25.0%                    |  |