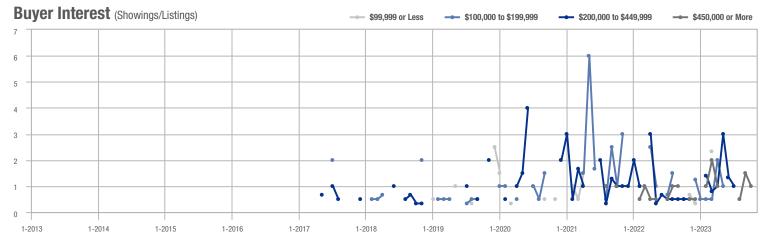

### **Amelia County**

|                        | Total<br>Showings |                          |                            | (5               | Buyer Interest (Showings/Listings) |                            |                  | Managed<br>Listings      |                            |  |
|------------------------|-------------------|--------------------------|----------------------------|------------------|------------------------------------|----------------------------|------------------|--------------------------|----------------------------|--|
| Price Range            | November<br>2023  | Year-Over-Year<br>Change | Month-Over-Month<br>Change | November<br>2023 | Year-Over-Year<br>Change           | Month-Over-Month<br>Change | November<br>2023 | Year-Over-Year<br>Change | Month-Over-Month<br>Change |  |
| \$99,999 or Less       | 0                 | _                        | _                          | _                | _                                  |                            | 3                | - 40.0%                  | 0.0%                       |  |
| \$100,000 to \$199,999 | 4                 | + 33.3%                  | - 71.4%                    | 4.0              | + 300.0%                           | + 42.9%                    | 1                | - 66.7%                  | - 80.0%                    |  |
| \$200,000 to \$449,999 | 50                | - 16.7%                  | + 31.6%                    | 2.6              | - 3.5%                             | + 17.7%                    | 19               | - 13.6%                  | + 11.8%                    |  |
| \$450,000 or More      | 10                | + 150.0%                 | - 64.3%                    | 1.7              | + 108.3%                           | - 70.2%                    | 6                | + 20.0%                  | + 20.0%                    |  |
| Total                  | 64                | - 22.9%                  | - 21.0%                    | 2.2              | - 6.9%                             | - 18.3%                    | 29               | - 17.1%                  | - 3.3%                     |  |

### **Charles City County**

|                        | Total<br>Showings |                          |                            | (:               | Buyer Interest (Showings/Listings) |                            |                  | Managed<br>Listings      |                            |  |
|------------------------|-------------------|--------------------------|----------------------------|------------------|------------------------------------|----------------------------|------------------|--------------------------|----------------------------|--|
| Price Range            | November<br>2023  | Year-Over-Year<br>Change | Month-Over-Month<br>Change | November<br>2023 | Year-Over-Year<br>Change           | Month-Over-Month<br>Change | November<br>2023 | Year-Over-Year<br>Change | Month-Over-Month<br>Change |  |
| \$99,999 or Less       | 8                 | + 14.3%                  | - 38.5%                    | 4.0              | - 42.9%                            | + 84.6%                    | 2                | + 100.0%                 | - 66.7%                    |  |
| \$100,000 to \$199,999 | 0                 | _                        | _                          | _                | _                                  |                            | 0                | _                        | _                          |  |
| \$200,000 to \$449,999 | 12                | - 47.8%                  | - 7.7%                     | 2.4              | + 25.2%                            | - 44.6%                    | 5                | - 58.3%                  | + 66.7%                    |  |
| \$450,000 or More      | 11                | _                        | + 37.5%                    | 2.2              | _                                  | + 37.5%                    | 5                | + 150.0%                 | 0.0%                       |  |
| Total                  | 31                | + 3.3%                   | - 8.8%                     | 2.6              | + 46.4%                            | + 6.4%                     | 12               | - 29.4%                  | - 14.3%                    |  |