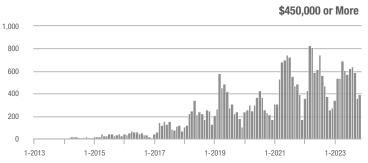

#### **Showings**

1-2013

1-2018

1-2015

1-2014

1-2016

1-2017

1-2019

1-2020

1-2022

1-2023