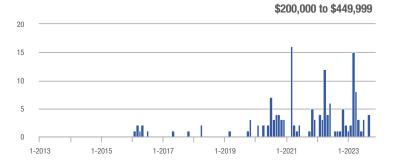

### **Amelia County**

|                        | Total<br>Showings |                          |                            | (5               | Buyer Interest (Showings/Listings) |                            |                  | Managed<br>Listings      |                            |  |
|------------------------|-------------------|--------------------------|----------------------------|------------------|------------------------------------|----------------------------|------------------|--------------------------|----------------------------|--|
| Price Range            | November<br>2023  | Year-Over-Year<br>Change | Month-Over-Month<br>Change | November<br>2023 | Year-Over-Year<br>Change           | Month-Over-Month<br>Change | November<br>2023 | Year-Over-Year<br>Change | Month-Over-Month<br>Change |  |
| \$99,999 or Less       | 0                 | _                        | _                          | _                | _                                  |                            | 3                | - 40.0%                  | 0.0%                       |  |
| \$100,000 to \$199,999 | 4                 | + 33.3%                  | - 71.4%                    | 4.0              | + 300.0%                           | + 42.9%                    | 1                | - 66.7%                  | - 80.0%                    |  |
| \$200,000 to \$449,999 | 50                | - 16.7%                  | + 31.6%                    | 2.6              | - 3.5%                             | + 17.7%                    | 19               | - 13.6%                  | + 11.8%                    |  |
| \$450,000 or More      | 10                | + 150.0%                 | - 64.3%                    | 1.7              | + 108.3%                           | - 70.2%                    | 6                | + 20.0%                  | + 20.0%                    |  |
| Total                  | 64                | - 22.9%                  | - 21.0%                    | 2.2              | - 6.9%                             | - 18.3%                    | 29               | - 17.1%                  | - 3.3%                     |  |