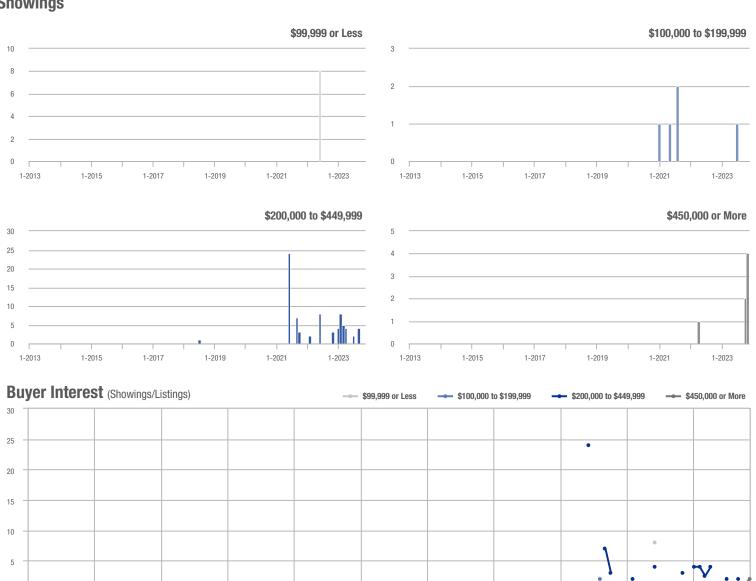

### **Amelia County**

|                        | Total<br>Showings |                          |                            | (5               | Buyer Interest (Showings/Listings) |                            |                  | Managed<br>Listings      |                            |  |
|------------------------|-------------------|--------------------------|----------------------------|------------------|------------------------------------|----------------------------|------------------|--------------------------|----------------------------|--|
| Price Range            | November<br>2023  | Year-Over-Year<br>Change | Month-Over-Month<br>Change | November<br>2023 | Year-Over-Year<br>Change           | Month-Over-Month<br>Change | November<br>2023 | Year-Over-Year<br>Change | Month-Over-Month<br>Change |  |
| \$99,999 or Less       | 0                 | _                        | _                          | _                | _                                  |                            | 3                | - 40.0%                  | 0.0%                       |  |
| \$100,000 to \$199,999 | 4                 | + 33.3%                  | - 71.4%                    | 4.0              | + 300.0%                           | + 42.9%                    | 1                | - 66.7%                  | - 80.0%                    |  |
| \$200,000 to \$449,999 | 50                | - 16.7%                  | + 31.6%                    | 2.6              | - 3.5%                             | + 17.7%                    | 19               | - 13.6%                  | + 11.8%                    |  |
| \$450,000 or More      | 10                | + 150.0%                 | - 64.3%                    | 1.7              | + 108.3%                           | - 70.2%                    | 6                | + 20.0%                  | + 20.0%                    |  |
| Total                  | 64                | - 22.9%                  | - 21.0%                    | 2.2              | - 6.9%                             | - 18.3%                    | 29               | - 17.1%                  | - 3.3%                     |  |