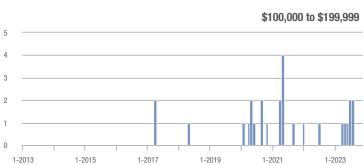

### **Amelia County**

|                        | Total<br>Showings |                          |                            | (5               | Buyer Interest (Showings/Listings) |                            |                  | Managed<br>Listings      |                            |  |
|------------------------|-------------------|--------------------------|----------------------------|------------------|------------------------------------|----------------------------|------------------|--------------------------|----------------------------|--|
| Price Range            | November<br>2023  | Year-Over-Year<br>Change | Month-Over-Month<br>Change | November<br>2023 | Year-Over-Year<br>Change           | Month-Over-Month<br>Change | November<br>2023 | Year-Over-Year<br>Change | Month-Over-Month<br>Change |  |
| \$99,999 or Less       | 0                 | _                        | _                          | _                | _                                  |                            | 3                | - 40.0%                  | 0.0%                       |  |
| \$100,000 to \$199,999 | 4                 | + 33.3%                  | - 71.4%                    | 4.0              | + 300.0%                           | + 42.9%                    | 1                | - 66.7%                  | - 80.0%                    |  |
| \$200,000 to \$449,999 | 50                | - 16.7%                  | + 31.6%                    | 2.6              | - 3.5%                             | + 17.7%                    | 19               | - 13.6%                  | + 11.8%                    |  |
| \$450,000 or More      | 10                | + 150.0%                 | - 64.3%                    | 1.7              | + 108.3%                           | - 70.2%                    | 6                | + 20.0%                  | + 20.0%                    |  |
| Total                  | 64                | - 22.9%                  | - 21.0%                    | 2.2              | - 6.9%                             | - 18.3%                    | 29               | - 17.1%                  | - 3.3%                     |  |

### **Charles City County**

|                        | Total<br>Showings |                          |                            | (:               | Buyer Interest (Showings/Listings) |                            |                  | Managed<br>Listings      |                            |  |
|------------------------|-------------------|--------------------------|----------------------------|------------------|------------------------------------|----------------------------|------------------|--------------------------|----------------------------|--|
| Price Range            | November<br>2023  | Year-Over-Year<br>Change | Month-Over-Month<br>Change | November<br>2023 | Year-Over-Year<br>Change           | Month-Over-Month<br>Change | November<br>2023 | Year-Over-Year<br>Change | Month-Over-Month<br>Change |  |
| \$99,999 or Less       | 8                 | + 14.3%                  | - 38.5%                    | 4.0              | - 42.9%                            | + 84.6%                    | 2                | + 100.0%                 | - 66.7%                    |  |
| \$100,000 to \$199,999 | 0                 | _                        | _                          | _                | _                                  |                            | 0                | _                        | _                          |  |
| \$200,000 to \$449,999 | 12                | - 47.8%                  | - 7.7%                     | 2.4              | + 25.2%                            | - 44.6%                    | 5                | - 58.3%                  | + 66.7%                    |  |
| \$450,000 or More      | 11                | _                        | + 37.5%                    | 2.2              | _                                  | + 37.5%                    | 5                | + 150.0%                 | 0.0%                       |  |
| Total                  | 31                | + 3.3%                   | - 8.8%                     | 2.6              | + 46.4%                            | + 6.4%                     | 12               | - 29.4%                  | - 14.3%                    |  |