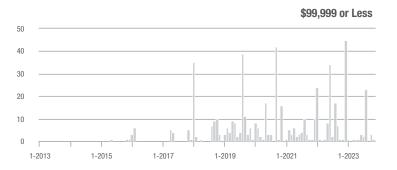

#### **Showings**

0.5

1-2013

1-2014

1-2015

1-2016

1-2017

1-2018

#### **Showings**

1-2019

1-2018

1-2022

1-2023

### **Showings**

1-2019

1-2018

1-2016

1-2017

1-2014

1-2013

1-2015