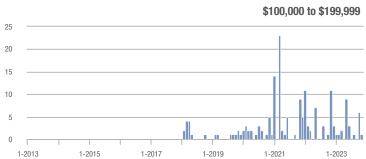

### **Emporia City**

1-2014

1-2013

1-2015

1-2016

1-2017

|                        |                  | Total<br>Showin          | gs                         | (:               | Buyer Interest (Showings/Listings) |                            |                  | Managed<br>Listings      |                            |  |
|------------------------|------------------|--------------------------|----------------------------|------------------|------------------------------------|----------------------------|------------------|--------------------------|----------------------------|--|
| Price Range            | November<br>2023 | Year-Over-Year<br>Change | Month-Over-Month<br>Change | November<br>2023 | Year-Over-Year<br>Change           | Month-Over-Month<br>Change | November<br>2023 | Year-Over-Year<br>Change | Month-Over-Month<br>Change |  |
| \$99,999 or Less       | 2                | _                        | 0.0%                       | 2.0              | _                                  | + 100.0%                   | 1                | 0.0%                     | - 50.0%                    |  |
| \$100,000 to \$199,999 | 3                | _                        | + 50.0%                    | 1.5              | _                                  | + 50.0%                    | 2                | _                        | 0.0%                       |  |
| \$200,000 to \$449,999 | 0                | _                        | _                          | _                | _                                  |                            | 0                | _                        | _                          |  |
| \$450,000 or More      | 0                | _                        | _                          | _                | _                                  | _                          | 0                | _                        | _                          |  |
| Total                  | 5                |                          | + 25.0%                    | 17               |                                    | + 66 7%                    | 3                | + 50.0%                  | - 25.0%                    |  |