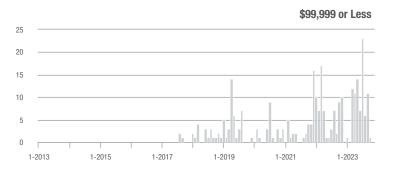

#### **Showings**

0.5

1-2013

1-2014

1-2015

1-2016

1-2017

1-2018

1-2021

1-2022

1-2023