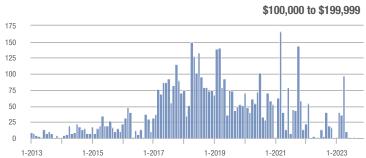

### **Amelia County**

|                        | Total<br>Showings |                          |                            | (5               | Buyer Interest (Showings/Listings) |                            |                  | Managed<br>Listings      |                            |  |
|------------------------|-------------------|--------------------------|----------------------------|------------------|------------------------------------|----------------------------|------------------|--------------------------|----------------------------|--|
| Price Range            | November<br>2023  | Year-Over-Year<br>Change | Month-Over-Month<br>Change | November<br>2023 | Year-Over-Year<br>Change           | Month-Over-Month<br>Change | November<br>2023 | Year-Over-Year<br>Change | Month-Over-Month<br>Change |  |
| \$99,999 or Less       | 0                 | _                        | _                          | _                | _                                  |                            | 3                | - 40.0%                  | 0.0%                       |  |
| \$100,000 to \$199,999 | 4                 | + 33.3%                  | - 71.4%                    | 4.0              | + 300.0%                           | + 42.9%                    | 1                | - 66.7%                  | - 80.0%                    |  |
| \$200,000 to \$449,999 | 50                | - 16.7%                  | + 31.6%                    | 2.6              | - 3.5%                             | + 17.7%                    | 19               | - 13.6%                  | + 11.8%                    |  |
| \$450,000 or More      | 10                | + 150.0%                 | - 64.3%                    | 1.7              | + 108.3%                           | - 70.2%                    | 6                | + 20.0%                  | + 20.0%                    |  |
| Total                  | 64                | - 22.9%                  | - 21.0%                    | 2.2              | - 6.9%                             | - 18.3%                    | 29               | - 17.1%                  | - 3.3%                     |  |