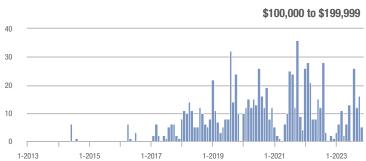

#### **Showings**

0.5

1-2013

1-2014

1-2015

1-2016

1-2017

1-2018

1-2021

1-2022

1-2023