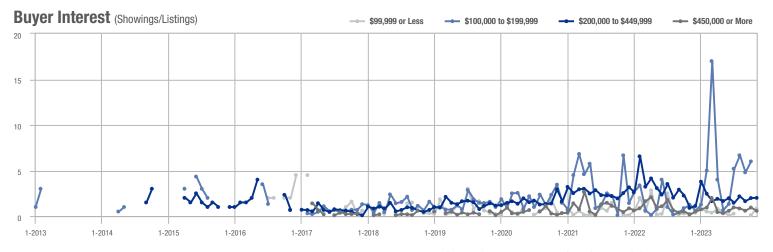

|  |
| \$200,000 to \$449,999 | 92               | + 155.6%                 | - 10.7%                    | 2.0              | + 122.2%                 | + 1.0%                     | 46                  | + 15.0%                  | - 11.5%                    |  |
| \$450,000 or More      | 7                | + 133.3%                 | - 58.8%                    | 0.6              | + 230.6%                 | - 38.2%                    | 12                  | - 29.4%                  | - 33.3%                    |  |
| Total                  | 105              | + 105.9%                 | - 24.5%                    | 1.6              | + 127.7%                 | - 6.1%                     | 66                  | - 9.6%                   | - 19.5%                    |  |















## **Lunenburg County**

|                        |                  | Total<br>Showin          |                            | (                | Buyer Interest (Showings/Listings) |                            |                  | Managed<br>Listings      |                            |  |
|------------------------|------------------|--------------------------|----------------------------|------------------|------------------------------------|----------------------------|------------------|--------------------------|----------------------------|--|
| Price Range            | November<br>2023 | Year-Over-Year<br>Change | Month-Over-Month<br>Change | November<br>2023 | Year-Over-Year<br>Change           | Month-Over-Month<br>Change | November<br>2023 | Year-Over-Year<br>Change | Month-