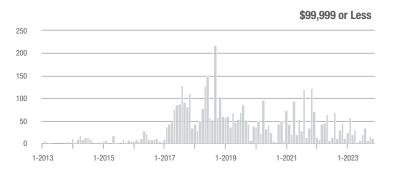

| \$200,000 to \$449,999 | 2,526             | - 7.2%                   | + 4.0%                     | 5.9              | + 1.2%                             | + 8.1%                     | 430              | - 8.3%                   | - 3.8%                     |  |
| \$450,000 or More      | 839               | + 8.1%                   | - 19.6%                    | 3.1              | - 12.1%                            | - 0.4%                     | 268              | + 22.9%                  | - 19.3%                    |  |
| Total                  | 3,518             | - 5.1%                   | - 4.0%                     | 4.8              | - 5.6%                             | + 7.9%                     | 733              | + 0.5%                   | - 11.0%                    |  |















## **Colonial Heights City**

|                        | Total<br>Showings |                          |                            | (5               | Buyer Interest (Showings/Listings) |                            |                  | Managed<br>Listings      |                            |  |
|------------------------|-------------------|--------------------------|----------------------------|------------------|------------------------------------|----------------------------|------------------|--------------------------|----------------------------|--|
| Price Range            | November<br>2023  | Year-Over-Year<br>Change | Month-Over-Month<br>Change | November<br>2023 | Year-Over-Year<br>Change           | Month-Over-Month<br>Change | November<br>2023 | Year-Over-Year<br