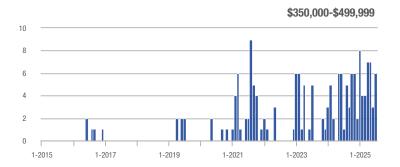

0%                       |  |
| \$350,000-\$499,999 | 6                 | + 500.0%                 | + 100.0%                   | 3.0          | + 800.0%                           | + 200.0%                   | 2            | - 33.3%                  | - 33.3%                    |  |
| \$500,000 and above | 0                 | _                        | _                          | _            | _                                  | _                          | 0            | _                        | _                          |  |
| Total               | 18                | - 10.0%                  | + 125.0%                   | 3.6          | + 98.0%                            | + 125.0%                   | 5            | - 54.5%                  | 0.0%                       |  |















|                     | Total<br>Showings |                          |                            |              | Buyer Interest (Showings/Listings) |                            |              | Managed<br>Listings      |                            |  |
|---------------------|-------------------|--------------------------|----------------------------|--------------|------------------------------------|----------------------------|--------------|--------------------------|----------------------------|--|
| Price Range         | July<br>2025      | Year-Over-Year<br>Change | Month-Over-Month<br>Change | July<br>2025 | Year-Over-Year<br>Change           | Month-Over-Month<br>Change | July<br>2025 | Year-Over-Year<br>Change | Month-Over-Month<br>Change |  |
| \$249,999 and below | 1