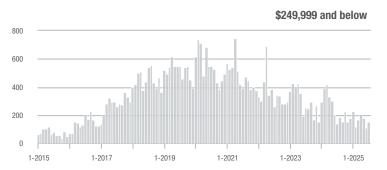

## **Amelia County**

|                     | Total<br>Showings |                          |                            |              | Buyer Interest (Showings/Listings) |                            |              | Managed<br>Listings      |                            |  |
|---------------------|-------------------|--------------------------|----------------------------|--------------|------------------------------------|----------------------------|--------------|--------------------------|----------------------------|--|
| Price Range         | July<br>2025      | Year-Over-Year<br>Change | Month-Over-Month<br>Change | July<br>2025 | Year-Over-Year<br>Change           | Month-Over-Month<br>Change | July<br>2025 | Year-Over-Year<br>Change | Month-Over-Month<br>Change |  |
| \$249,999 and below | 21                | + 110.0%                 | - 48.8%                    | 2.1          | + 110.0%                           | - 23.2%                    | 10           | 0.0%                     | - 33.3%                    |  |
| \$250,000-\$349,999 | 31                | + 93.8%                  | - 51.6%                    | 2.6          | + 29.2%                            | - 31.4%                    | 12           | + 50.0%                  | - 29.4%                    |  |
| \$350,000-\$499,999 | 27                | + 22.7%                  | - 20.6%                    | 1.9          | - 12.3%                            | - 3.6%                     | 14           | + 40.0%                  | - 17.6%                    |  |
| \$500,000 and above | 21                | + 10.5%                  | - 27.6%                    | 3.0          | + 10.5%                            | + 3.4%                     | 7            | 0.0%                     | - 30.0%                    |  |
| Total               | 100               | + 49.3%                  | - 40.5%                    | 2.3          | + 21.5%                            | - 18.3%                    | 43           | + 22.9%                  | - 27.1%                    |  |