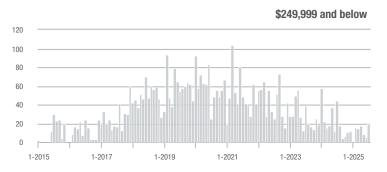

## **Amelia County**

|                     | Total<br>Showings |                          |                            |              | Buyer Interest (Showings/Listings) |                            |              | Managed<br>Listings      |                            |  |
|---------------------|-------------------|--------------------------|----------------------------|--------------|------------------------------------|----------------------------|--------------|--------------------------|----------------------------|--|
| Price Range         | July<br>2025      | Year-Over-Year<br>Change | Month-Over-Month<br>Change | July<br>2025 | Year-Over-Year<br>Change           | Month-Over-Month<br>Change | July<br>2025 | Year-Over-Year<br>Change | Month-Over-Month<br>Change |  |
| \$249,999 and below | 21                | + 110.0%                 | - 48.8%                    | 2.1          | + 110.0%                           | - 23.2%                    | 10           | 0.0%                     | - 33.3%                    |  |
| \$250,000-\$349,999 | 31                | + 93.8%                  | - 51.6%                    | 2.6          | + 29.2%                            | - 31.4%                    | 12           | + 50.0%                  | - 29.4%                    |  |
| \$350,000-\$499,999 | 27                | + 22.7%                  | - 20.6%                    | 1.9          | - 12.3%                            | - 3.6%                     | 14           | + 40.0%                  | - 17.6%                    |  |
| \$500,000 and above | 21                | + 10.5%                  | - 27.6%                    | 3.0          | + 10.5%                            | + 3.4%                     | 7            | 0.0%                     | - 30.0%                    |  |
| Total               | 100               | + 49.3%                  | - 40.5%                    | 2.3          | + 21.5%                            | - 18.3%                    | 43           | + 22.9%                  | - 27.1%                    |  |