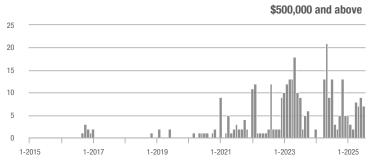

.5%                    |  |
| \$350,000-\$499,999 | 29                | + 93.3%                  | + 11.5%                    | 1.9          | + 16.0%                            | + 11.5%                    | 15           | + 66.7%                  | 0.0%                       |  |
| \$500,000 and above | 7                 | - 46.2%                  | - 22.2%                    | 1.8          | - 19.2%                            | - 22.2%                    | 4            | - 33.3%                  | 0.0%                       |  |
| Total               | 62                | - 10.1%                  | + 8.8%                     | 1.7          | - 0.2%                             | + 2.7%                     | 36           | - 10.0%                  | + 5.9%                     |  |















## **Dinwiddie County**

|                     | Total<br>Showings |                          |                            |              | Buyer Interest (Showings/Listings) |                            |              | Managed<br>Listings      |                            |  |
|---------------------|-------------------|--------------------------|----------------------------|--------------|------------------------------------|----------------------------|--------------|--------------------------|----------------------------|--|
| Price Range         | July<br>2025      | Year-Over-Year<br>Change | Month-Over-Month<br>Change | July<br>2025 | Year-Over-Year<br>Change           | Month-Over-Month<br>Change | July<br>2025 | Year-Over-Year<br>Change | Month-Over-Month<br>Change |  |
|