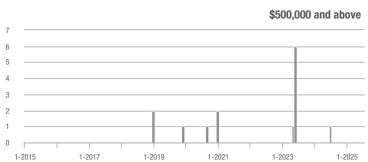

## **Mathews County**

|                     |              | Total<br>Showin          |                            |              | Buyer Into<br>(Showings/L |                            | Managed<br>Listings |                          |                            |
|---------------------|--------------|--------------------------|----------------------------|--------------|---------------------------|----------------------------|---------------------|--------------------------|----------------------------|
| Price Range         | July<br>2025 | Year-Over-Year<br>Change | Month-Over-Month<br>Change | July<br>2025 | Year-Over-Year<br>Change  | Month-Over-Month<br>Change | July<br>2025        | Year-Over-Year<br>Change | Month-Over-Month<br>Change |
| \$249,999 and below | 3            | + 200.0%                 | - 40.0%                    | 0.8          | - 25.0%                   | - 40.0%                    | 4                   | + 300.0%                 | 0.0%                       |
| \$250,000-\$349,999 | 0            | _                        | _                          |              | _                         | _                          | 1                   | 0.0%                     | 0.0%                       |
| \$350,000-\$499,999 | 0            | _                        | _                          |              | _                         |                            | 0                   | _                        |                            |
| \$500,000 and above | 2            | - 66.7%                  | 0.0%                       | 2.0          | + 33.3%                   | 0.0%                       | 1                   | - 75.0%                  | 0.0%                       |
| Total               | 5            | - 72.2%                  | - 44.4%                    | 0.8          | - 53.7%                   | - 44.4%                    | 6                   | - 40.0%                  | 0.0%                       |