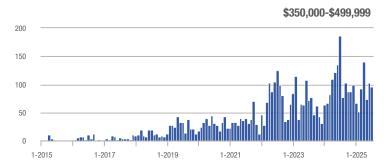

#### **Showings**

1-2016

1-2017

1-2015

1-2018

1-2019

1-2020

1-2024

1-2023

1-2022