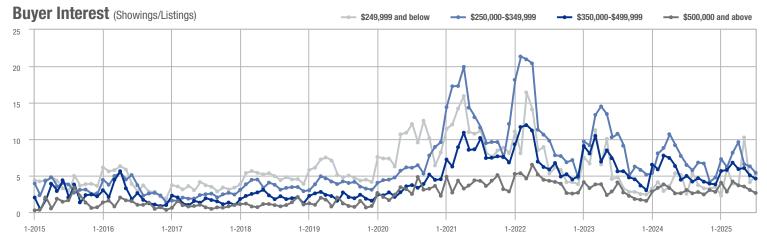

## **Amelia County**

|                     | Total<br>Showings |                          |                            |              | Buyer Interest (Showings/Listings) |                            |              | Managed<br>Listings      |                            |  |
|---------------------|-------------------|--------------------------|----------------------------|--------------|------------------------------------|----------------------------|--------------|--------------------------|----------------------------|--|
| Price Range         | July<br>2025      | Year-Over-Year<br>Change | Month-Over-Month<br>Change | July<br>2025 | Year-Over-Year<br>Change           | Month-Over-Month<br>Change | July<br>2025 | Year-Over-Year<br>Change | Month-Over-Month<br>Change |  |
| \$249,999 and below | 21                | + 110.0%                 | - 48.8%                    | 2.1          | + 110.0%                           | - 23.2%                    | 10           | 0.0%                     | - 33.3%                    |  |
| \$250,000-\$349,999 | 31                | + 93.8%                  | - 51.6%                    | 2.6          | + 29.2%                            | - 31.4%                    | 12           | + 50.0%                  | - 29.4%                    |  |
| \$350,000-\$499,999 | 27                | + 22.7%                  | - 20.6%                    | 1.9          | - 12.3%                            | - 3.6%                     | 14           | + 40.0%                  | - 17.6%                    |  |
| \$500,000 and above | 21                | + 10.5%                  | - 27.6%                    | 3.0          | + 10.5%                            | + 3.4%                     | 7            | 0.0%                     | - 30.0%                    |  |
| Total               | 100               | + 49.3%                  | - 40.5%                    | 2.3          | + 21.5%                            | - 18.3%                    | 43           | + 22.9%                  | - 27.1%                    |  |

# **Chesterfield County**

|                     |              | Total<br>Showings        |                            |              | Buyer Interest (Showings/Listings) |                            |              | Managed<br>Listings      |                            |  |
|---------------------|--------------|--------------------------|----------------------------|--------------|------------------------------------|----------------------------|--------------|--------------------------|----------------------------|--|
| Price Range         | July<br>2025 | Year-Over-Year<br>Change | Month-Over-Month<br>Change | July<br>2025 | Year-Over-Year<br>Change           | Month-Over-Month<br>Change | July<br>2025 | Year-Over-Year<br>Change | Month-Over-Month<br>Change |  |
| \$249,999 and below | 298          | - 25.5%                  | - 4.8%                     | 4.7          | + 2.4%                             | - 1.8%                     | 64           | - 27.3%                  | - 3.0%                     |  |
| \$250,000-\$349,999 | 1,508        | - 12.2%                  | + 5.8%                     | 6.4          | - 10.3%                            | - 1.0%                     | 235          | - 2.1%                   | + 6.8%                     |  |
| \$350,000-\$499,999 | 2,029        | - 5.6%                   | - 12.7%                    | 4.8          | - 7.8%                             | - 8.4%                     | 424          | + 2.4%                   | - 4.7%                     |  |
| \$500,000 and above | 1,389        | + 12.6%                  | - 6.3%                     | 3.7          | - 0.3%                             | + 3.9%                     | 376          | + 12.9%                  | - 9.8%                     |  |
| Total               | 5,224        | - 5.0%                   | - 5.8%                     | 4.8          | - 7.1%                             | - 1.6%                     | 1,099        | + 2.2%                   | - 4.3%                     |  |