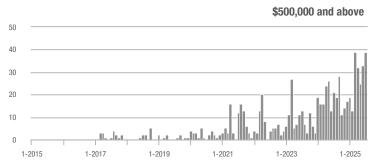

#### **Showings**

1-2016

1-2015

1-2017

1-2018

1-2019

1-2020

1-2024

1-2025

1-2023