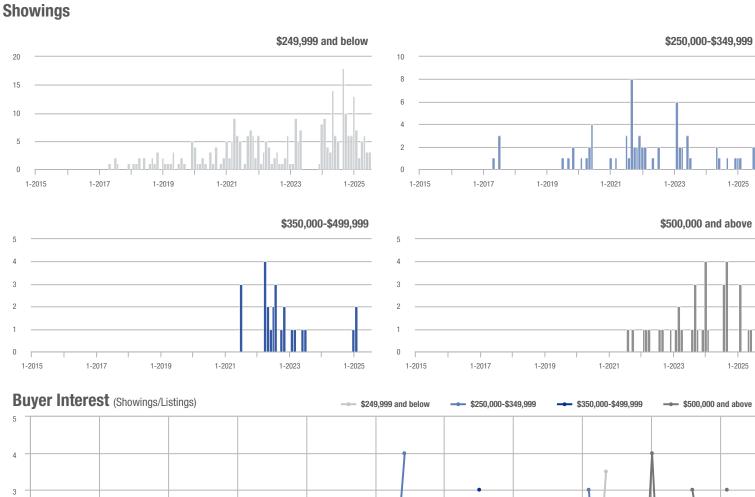

#### **Showings**

1-2016

1-2015

1-2017

1-2018

1-2019

1-2020

1-2024

1-2025

1-2023