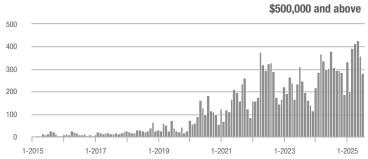

## **Amelia County**

|                     | Total<br>Showings |                          |                            |              | Buyer Interest (Showings/Listings) |                            |              | Managed<br>Listings      |                            |  |
|---------------------|-------------------|--------------------------|----------------------------|--------------|------------------------------------|----------------------------|--------------|--------------------------|----------------------------|--|
| Price Range         | July<br>2025      | Year-Over-Year<br>Change | Month-Over-Month<br>Change | July<br>2025 | Year-Over-Year<br>Change           | Month-Over-Month<br>Change | July<br>2025 | Year-Over-Year<br>Change | Month-Over-Month<br>Change |  |
| \$249,999 and below | 21                | + 110.0%                 | - 48.8%                    | 2.1          | + 110.0%                           | - 23.2%                    | 10           | 0.0%                     | - 33.3%                    |  |
| \$250,000-\$349,999 | 31                | + 93.8%                  | - 51.6%                    | 2.6          | + 29.2%                            | - 31.4%                    | 12           | + 50.0%                  | - 29.4%                    |  |
| \$350,000-\$499,999 | 27                | + 22.7%                  | - 20.6%                    | 1.9          | - 12.3%                            | - 3.6%                     | 14           | + 40.0%                  | - 17.6%                    |  |
| \$500,000 and above | 21                | + 10.5%                  | - 27.6%                    | 3.0          | + 10.5%                            | + 3.4%                     | 7            | 0.0%                     | - 30.0%                    |  |
| Total               | 100               | + 49.3%                  | - 40.5%                    | 2.3          | + 21.5%                            | - 18.3%                    | 43           | + 22.9%                  | - 27.1%                    |  |

# **Chesterfield County**

|                     |              | Total<br>Showings        |                            |              | Buyer Interest (Showings/Listings) |                            |              | Managed<br>Listings      |                            |  |
|---------------------|--------------|--------------------------|----------------------------|--------------|------------------------------------|----------------------------|--------------|--------------------------|----------------------------|--|
| Price Range         | July<br>2025 | Year-Over-Year<br>Change | Month-Over-Month<br>Change | July<br>2025 | Year-Over-Year<br>Change           | Month-Over-Month<br>Change | July<br>2025 | Year-Over-Year<br>Change | Month-Over-Month<br>Change |  |
| \$249,999 and below | 298          | - 25.5%                  | - 4.8%                     | 4.7          | + 2.4%                             | - 1.8%                     | 64           | - 27.3%                  | - 3.0%                     |  |
| \$250,000-\$349,999 | 1,508        | - 12.2%                  | + 5.8%                     | 6.4          | - 10.3%                            | - 1.0%                     | 235          | - 2.1%                   | + 6.8%                     |  |
| \$350,000-\$499,999 | 2,029        | - 5.6%                   | - 12.7%                    | 4.8          | - 7.8%                             | - 8.4%                     | 424          | + 2.4%                   | - 4.7%                     |  |
| \$500,000 and above | 1,389        | + 12.6%                  | - 6.3%                     | 3.7          | - 0.3%                             | + 3.9%                     | 376          | + 12.9%                  | - 9.8%                     |  |
| Total               | 5,224        | - 5.0%                   | - 5.8%                     | 4.8          | - 7.1%                             | - 1.6%                     | 1,099        | + 2.2%                   | - 4.3%                     |  |