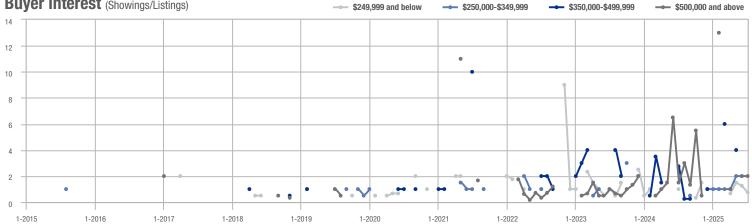

# **Halifax County**

|                     |              | Total<br>Showin          |                            |              | Buyer Interest<br>(Showings/Listings) |                            |              | Managed<br>Listings      |                            |  |
|---------------------|--------------|--------------------------|----------------------------|--------------|---------------------------------------|----------------------------|--------------|--------------------------|----------------------------|--|
| Price Range         | July<br>2025 | Year-Over-Year<br>Change | Month-Over-Month<br>Change | July<br>2025 | Year-Over-Year<br>Change              | Month-Over-Month<br>Change | July<br>2025 | Year-Over-Year<br>Change | Month-Over-Month<br>Change |  |
| \$249,999 and below | 0            | _                        | _                          | _            | _                                     | _                          | 1            | _                        | 0.0%                       |  |
| \$250,000-\$349,999 | 0            | _                        | _                          |              | _                                     | _                          | 0            | _                        | _                          |  |
| \$350,000-\$499,999 | 0            | _                        | _                          | _            | _                                     | _                          | 0            | _                        | _                          |  |
| \$500,000 and above | 0            | _                        | _                          | _            | _                                     | _                          | 0            | _                        | _                          |  |
| Total               | 0            |                          |                            |              |                                       |                            | 1            | _                        | 0.0%                       |  |