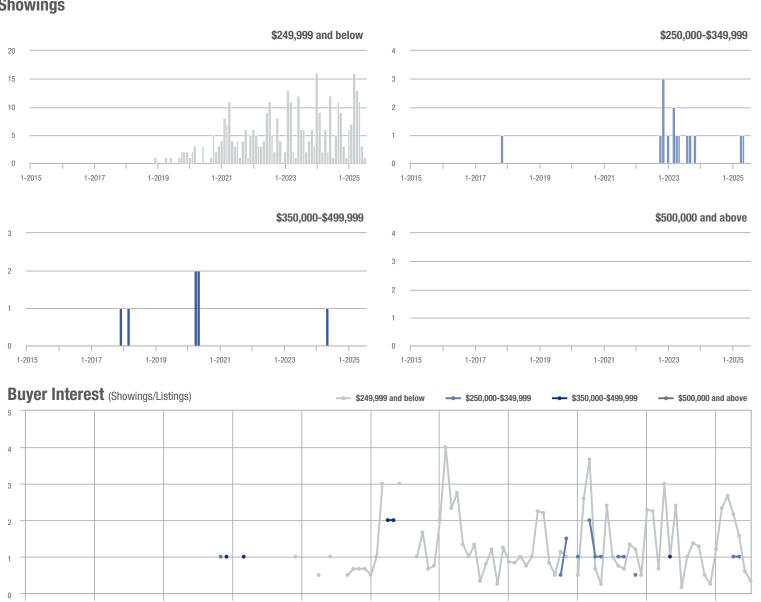

## **Amelia County**

|                     | Total<br>Showings |                          |                            |              | Buyer Interest (Showings/Listings) |                            |              | Managed<br>Listings      |                            |  |
|---------------------|-------------------|--------------------------|----------------------------|--------------|------------------------------------|----------------------------|--------------|--------------------------|----------------------------|--|
| Price Range         | July<br>2025      | Year-Over-Year<br>Change | Month-Over-Month<br>Change | July<br>2025 | Year-Over-Year<br>Change           | Month-Over-Month<br>Change | July<br>2025 | Year-Over-Year<br>Change | Month-Over-Month<br>Change |  |
| \$249,999 and below | 21                | + 110.0%                 | - 48.8%                    | 2.1          | + 110.0%                           | - 23.2%                    | 10           | 0.0%                     | - 33.3%                    |  |
| \$250,000-\$349,999 | 31                | + 93.8%                  | - 51.6%                    | 2.6          | + 29.2%                            | - 31.4%                    | 12           | + 50.0%                  | - 29.4%                    |  |
| \$350,000-\$499,999 | 27                | + 22.7%                  | - 20.6%                    | 1.9          | - 12.3%                            | - 3.6%                     | 14           | + 40.0%                  | - 17.6%                    |  |
| \$500,000 and above | 21                | + 10.5%                  | - 27.6%                    | 3.0          | + 10.5%                            | + 3.4%                     | 7            | 0.0%                     | - 30.0%                    |  |
| Total               | 100               | + 49.3%                  | - 40.5%                    | 2.3          | + 21.5%                            | - 18.3%                    | 43           | + 22.9%                  | - 27.1%                    |  |