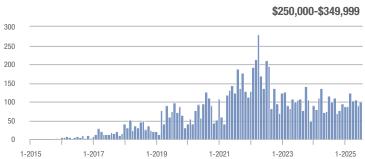

+ 40.9%                    |  |
| \$350,000-\$499,999 | 96                | - 48.7%                  | - 5.9%                     | 2.8          | - 44.1%                            | - 11.4%                    | 34           | - 8.1%                   | + 6.3%                     |  |
| \$500,000 and above | 30                | + 50.0%                  | + 7.1%                     | 2.0          | 0.0%                               | + 14.3%                    | 15           | + 50.0%                  | - 6.3%                     |  |
| Total               | 263               | - 19.6%                  | + 1.9%                     | 2.9          | - 28.4%                            | - 5.9%                     | 91           | + 12.3%                  | + 8.3%                     |  |















# **Richmond City**

|                     |              | Total<br>Showin          |                            |              | Buyer Interest (Showings/Listings) |                            |              | Managed<br>Listings      |                            |  |
|---------------------|--------------|--------------------------|----------------------------|--------------|------------------------------------|----------------------------|--------------|--------------------------|----------------------------|--|
| Price Range         | July<br>2025 | Year-Over-Year<br>Change | Month-Over-Month<br>Change | July<br>2025 | Year-Over-Year<br>Change           | Month-Over-Month<br>Change | July<br>2025 | Year-Over-Year<br>Change | Month-Over-Month<br>Change |  |
| \$249,999 and b