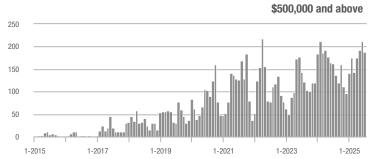

| + 35.7%                  | + 35.7%                    |
| \$350,000-\$499,999 | 109          | - 33.9%                  | - 37.7%                    | 3.9          | - 24.5%                   | - 28.8%                    | 28                  | - 12.5%                  | - 12.5%                    |
| \$500,000 and above | 187          | + 14.7%                  | - 11.8%                    | 2.7          | - 16.9%                   | - 6.7%                     | 69                  | + 38.0%                  | - 5.5%                     |
| Total               | 379          | - 14.6%                  | - 14.4%                    | 3.2          | - 18.2%                   | - 10.9%                    | 119                 | + 4.4%                   | - 4.0%                     |















# **Prince Edward County**

|                     |              | Total<br>Showin          |                            |              | Buyer Interest (Showings/Listings) |                            |              | Managed<br>Listings      |                            |  |
|---------------------|--------------|--------------------------|----------------------------|--------------|------------------------------------|----------------------------|--------------|--------------------------|----------------------------|--|
| Price Range         | July<br>2025 | Year-Over-Year<br>Change | Month-Over-Month<br>Change | July<br>2025 | Year-Over-Year<br>Change           | Month-Over-Month<br>Change | July<br>2025 | Year-Over-Year<br>Change | Month-Over-Month<br>Change |  |
| \$249,999 an