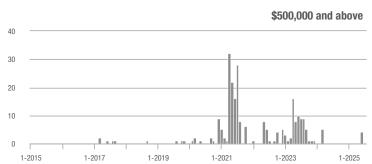

|  |
| \$350,000-\$499,999 | 0                 | _                        | _                          | _            | _                                  | _                          | 1            | - 80.0%                  | - 50.0%                    |  |
| \$500,000 and above | 0                 | _                        | _                          | _            | _                                  | _                          | 0            | _                        | _                          |  |
| Total               | 45                | - 11.8%                  | - 16.7%                    | 3.2          | - 18.1%                            | - 28.6%                    | 14           | + 7.7%                   | + 16.7%                    |  |















## **Charlotte County**

|                     |              | Total<br>Showings        |                            |              | Buyer Interest (Showings/Listings) |                            |              | Managed<br>Listings      |                            |  |
|---------------------|--------------|--------------------------|----------------------------|--------------|------------------------------------|----------------------------|--------------|--------------------------|----------------------------|--|
| Price Range         | July<br>2025 | Year-Over-Year<br>Change | Month-Over-Month<br>Change | July<br>2025 | Year-Over-Year<br>Change           | Month-Over-Month<br>Change | July<br>2025 | Year-Over-Year<br>Change | Month-Over-Month<br>Change |  |
| \$249,999 and b