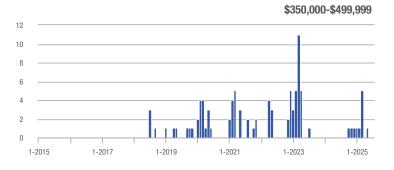

## **Amelia County**

|                     | Total<br>Showings |                          |                            |              | Buyer Interest (Showings/Listings) |                            |              | Managed<br>Listings      |                            |  |
|---------------------|-------------------|--------------------------|----------------------------|--------------|------------------------------------|----------------------------|--------------|--------------------------|----------------------------|--|
| Price Range         | July<br>2025      | Year-Over-Year<br>Change | Month-Over-Month<br>Change | July<br>2025 | Year-Over-Year<br>Change           | Month-Over-Month<br>Change | July<br>2025 | Year-Over-Year<br>Change | Month-Over-Month<br>Change |  |
| \$249,999 and below | 21                | + 110.0%                 | - 48.8%                    | 2.1          | + 110.0%                           | - 23.2%                    | 10           | 0.0%                     | - 33.3%                    |  |
| \$250,000-\$349,999 | 31                | + 93.8%                  | - 51.6%                    | 2.6          | + 29.2%                            | - 31.4%                    | 12           | + 50.0%                  | - 29.4%                    |  |
| \$350,000-\$499,999 | 27                | + 22.7%                  | - 20.6%                    | 1.9          | - 12.3%                            | - 3.6%                     | 14           | + 40.0%                  | - 17.6%                    |  |
| \$500,000 and above | 21                | + 10.5%                  | - 27.6%                    | 3.0          | + 10.5%                            | + 3.4%                     | 7            | 0.0%                     | - 30.0%                    |  |
| Total               | 100               | + 49.3%                  | - 40.5%                    | 2.3          | + 21.5%                            | - 18.3%                    | 43           | + 22.9%                  | - 27.1%                    |  |