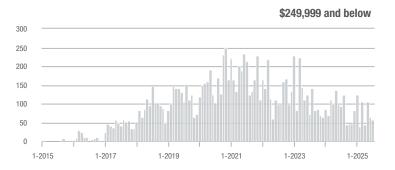

## **Amelia County**

|                     | Total<br>Showings |                          |                            |              | Buyer Interest (Showings/Listings) |                            |              | Managed<br>Listings      |                            |  |
|---------------------|-------------------|--------------------------|----------------------------|--------------|------------------------------------|----------------------------|--------------|--------------------------|----------------------------|--|
| Price Range         | July<br>2025      | Year-Over-Year<br>Change | Month-Over-Month<br>Change | July<br>2025 | Year-Over-Year<br>Change           | Month-Over-Month<br>Change | July<br>2025 | Year-Over-Year<br>Change | Month-Over-Month<br>Change |  |
| \$249,999 and below | 21                | + 110.0%                 | - 48.8%                    | 2.1          | + 110.0%                           | - 23.2%                    | 10           | 0.0%                     | - 33.3%                    |  |
| \$250,000-\$349,999 | 31                | + 93.8%                  | - 51.6%                    | 2.6          | + 29.2%                            | - 31.4%                    | 12           | + 50.0%                  | - 29.4%                    |  |
| \$350,000-\$499,999 | 27                | + 22.7%                  | - 20.6%                    | 1.9          | - 12.3%                            | - 3.6%                     | 14           | + 40.0%                  | - 17.6%                    |  |
| \$500,000 and above | 21                | + 10.5%                  | - 27.6%                    | 3.0          | + 10.5%                            | + 3.4%                     | 7            | 0.0%                     | - 30.0%                    |  |
| Total               | 100               | + 49.3%                  | - 40.5%                    | 2.3          | + 21.5%                            | - 18.3%                    | 43           | + 22.9%                  | - 27.1%                    |  |