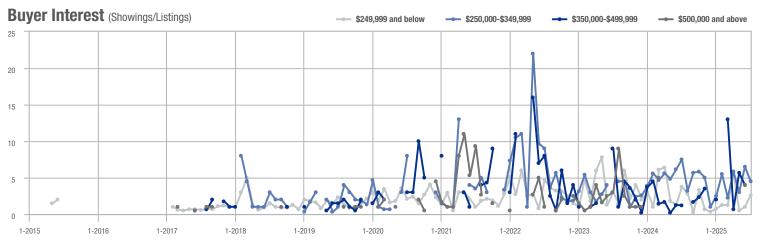

|  |
| \$350,000-\$499,999 | 0                 | _                        | _                          | _            | _                                  | _                          | 1            | - 80.0%                  | - 50.0%                    |  |
| \$500,000 and above | 0                 | _                        | _                          | _            | _                                  | _                          | 0            | _                        | _                          |  |
| Total               | 45                | - 11.8%                  | - 16.7%                    | 3.2          | - 18.1%                            | - 28.6%                    | 14           | + 7.7%                   | + 16.7%                    |  |















## **Charlotte County**

|                     |              | Total<br>Showings        |                            |              | Buyer Interest (Showings/Listings) |                            |              | Managed<br>Listings      |                            |  |
|---------------------|--------------|--------------------------|----------------------------|--------------|------------------------------------|----------------------------|--------------|--------------------------|----------------------------|--|
| Price Range         | July<br>2025 | Year-Over-Year<br>Change | Month-Over-Month<br>Change | July<br>2025 | Year-Over-Year<br>Change           | Month-Over-Month<br>Change | July<br>2025 | Year-Over-Year<br>Change | Month-Over-Month<br>Change |  |
| \$249,999 and bel