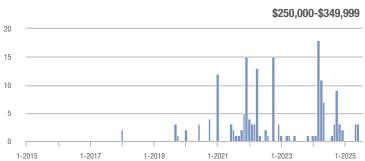

| _                          |  |
| \$350,000-\$499,999 | 6            | - 53.8%                  | - 25.0%                    | 2.0          | - 23.1%                   | - 25.0%                    | 3                   | - 40.0%                  | 0.0%                       |  |
| \$500,000 and above | 14           | + 40.0%                  | + 133.3%                   | 2.3          | + 320.0%                  | + 94.4%                    | 6                   | - 66.7%                  | + 20.0%                    |  |
| Total               | 20           | - 13.0%                  | + 17.6%                    | 2.2          | + 180.2%                  | + 17.6%                    | 9                   | - 69.0%                  | 0.0%                       |  |















# **Surry County**

1-2016

1-2015

1-2017

1-2018

1-2019

1-2020

1-2021

|                     |              | Total<br>Showin          |                            |              | Buyer Interest (Showings/Listings) |                            |              | Managed<br>Listings      |                            |  |
|---------------------|--------------|--------------------------|----------------------------|--------------|------------------------------------|----------------------------|--------------|--------------------------|----------------------------|--|
| Price Range         | July<br>2025 | Year-Over-Year<br>Change | Month-Over-Month<br>Change | July<br>2025 | Year-Over-Year<br>Change           | Month-Over-Month<br>Change | July<br>2025 | Year-Over-Year<br>Cha