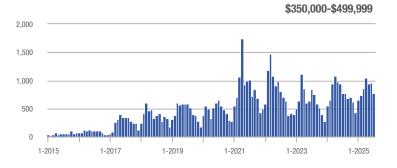

## **Amelia County**

|                     | Total<br>Showings |                          |                            |              | Buyer Interest (Showings/Listings) |                            |              | Managed<br>Listings      |                            |  |
|---------------------|-------------------|--------------------------|----------------------------|--------------|------------------------------------|----------------------------|--------------|--------------------------|----------------------------|--|
| Price Range         | July<br>2025      | Year-Over-Year<br>Change | Month-Over-Month<br>Change | July<br>2025 | Year-Over-Year<br>Change           | Month-Over-Month<br>Change | July<br>2025 | Year-Over-Year<br>Change | Month-Over-Month<br>Change |  |
| \$249,999 and below | 21                | + 110.0%                 | - 48.8%                    | 2.1          | + 110.0%                           | - 23.2%                    | 10           | 0.0%                     | - 33.3%                    |  |
| \$250,000-\$349,999 | 31                | + 93.8%                  | - 51.6%                    | 2.6          | + 29.2%                            | - 31.4%                    | 12           | + 50.0%                  | - 29.4%                    |  |
| \$350,000-\$499,999 | 27                | + 22.7%                  | - 20.6%                    | 1.9          | - 12.3%                            | - 3.6%                     | 14           | + 40.0%                  | - 17.6%                    |  |
| \$500,000 and above | 21                | + 10.5%                  | - 27.6%                    | 3.0          | + 10.5%                            | + 3.4%                     | 7            | 0.0%                     | - 30.0%                    |  |
| Total               | 100               | + 49.3%                  | - 40.5%                    | 2.3          | + 21.5%                            | - 18.3%                    | 43           | + 22.9%                  | - 27.1%                    |  |

## **Appomattox County**

|                     | Total<br>Showings |                          |                            |              | Buyer Interest (Showings/Listings) |                            |              | Managed<br>Listings      |                            |  |
|---------------------|-------------------|--------------------------|----------------------------|--------------|------------------------------------|----------------------------|--------------|--------------------------|----------------------------|--|
| Price Range         | July<br>2025      | Year-Over-Year<br>Change | Month-Over-Month<br>Change | July<br>2025 | Year-Over-Year<br>Change           | Month-Over-Month<br>Change | July<br>2025 | Year-Over-Year<br>Change | Month-Over-Month<br>Change |  |
| \$249,999 and below | 0                 | _                        | _                          |              | _                                  |                            | 0            | _                        | _                          |  |
| \$250,000-\$349,999 | 2                 | _                        | _                          | 1.0          | _                                  | _                          | 2            | _                        | + 100.0%                   |  |
| \$350,000-\$499,999 | 0                 | _                        | _                          |              | _                                  |                            | 0            | _                        | _                          |  |
| \$500,000 and above | 0                 | _                        | _                          | _            | _                                  | _                          | 0            | _                        | _                          |  |
| Total               | 2                 | _                        | 0.0%                       | 1.0          | _                                  | 0.0%                       | 2            | + 100.0%                 | 0.0%                       |  |

# **Brunswick County**

|                     | Total<br>Showings |                          |                            |              | Buyer Interest (Showings/Listings) |                            |              | Managed<br>Listings      |                            |  |
|---------------------|-------------------|--------------------------|----------------------------|--------------|------------------------------------|----------------------------|--------------|--------------------------|----------------------------|--|
| Price Range         | July<br>2025      | Year-Over-Year<br>Change | Month-Over-Month<br>Change | July<br>2025 | Year-Over-Year<br>Change           | Month-Over-Month<br>Change | July<br>2025 | Year-Over-Year<br>Change | Month-Over-Month<br>Change |  |
| \$249,999 and below | 7                 | + 600.0%                 | - 12.5%                    | 1.4          | + 460.0%                           | + 5.0%                     | 5            | + 25.0%                  | - 16.7%                    |  |
| \$250,000-\$349,999 | 2                 | - 50.0%                  | 0.0%                       | 2.0          | + 150.0%                           | 0.0%                       | 1            | - 80.0%                  | 0.0%                       |  |
| \$350,000-\$499,999 | 4                 | _                        | _                          | 1.3          | _                                  | _                          | 3            | _                        | + 50.0%                    |  |
| \$500,000 and above | 0                 | _                        | _                          | _            | _                                  | _                          | 0            | _                        | _                          |  |
| Total               | 13                | + 116 7%                 | + 30.0%                    | 1 4          | + 140 7%                           | + 30.0%                    | 9            | - 10.0%                  | 0.0%                       |  |

## **Buckingham County**

|                     | Total<br>Showings |                          |                            |              | Buyer Interest (Showings/Listings) |                            |              | Managed<br>Listings      |                            |  |
|---------------------|-------------------|--------------------------|----------------------------|--------------|------------------------------------|----------------------------|--------------|--------------------------|----------------------------|--|
| Price Range         | July<br>2025      | Year-Over-Year<br>Change | Month-Over-Month<br>Change | July<br>2025 | Year-Over-Year<br>Change           | Month-Over-Month<br>Change | July<br>2025 | Year-Over-Year<br>Change | Month-Over-Month<br>Change |  |
| \$249,999 and below | 6                 | + 100.0%                 | - 33.3%                    | 1.2          | + 20.0%                            | + 6.7%                     | 5            | + 66.7%                  | - 37.5%                    |  |
| \$250,000-\$349,999 | 14                | + 16.7%                  | + 133.3%                   | 2.0          | - 16.7%                            | + 100.0%                   | 7            | + 40.0%                  | + 16.7%                    |  |
| \$350,000-\$499,999 | 4                 | + 300.0%                 | 0.0%                       | 4.0          | + 300.0%                           | + 100.0%                   | 1            | 0.0%                     | - 50.0%                    |  |
| \$500,000 and above | 0                 | _                        | _                          | _            | _                                  |                            | 4            | - 20.0%                  | 0.0%                       |  |
| Total               | 24                | + 26.3%                  | + 14.3%                    | 1.4          | + 4.0%                             | + 34.5%                    | 17           | + 21.4%                  | - 15.0%                    |  |

# **Caroline County**

|                     | Total<br>Showings |                          |                            |              | Buyer Interest (Showings/Listings) |                            |              | Managed<br>Listings      |                            |  |
|---------------------|-------------------|--------------------------|----------------------------|--------------|------------------------------------|----------------------------|--------------|--------------------------|----------------------------|--|
| Price Range         | July<br>2025      | Year-Over-Year<br>Change | Month-Over-Month<br>Change | July<br>2025 | Year-Over-Year<br>Change           | Month-Over-Month<br>Change | July<br>2025 | Year-Over-Year<br>Change | Month-Over-Month<br>Change |  |
| \$249,999 and below | 3                 | - 50.0%                  | - 57.1%                    | 0.5          | + 16.7%                            | - 28.6%                    | 6            | - 57.1%                  | - 40.0%                    |  |
| \$250,000-\$349,999 | 20                | - 57.4%                  | - 39.4%                    | 2.5          | + 1.1%                             | - 24.2%                    | 8            | - 57.9%                  | - 20.0%                    |  |
| \$350,000-\$499,999 | 23                | + 21.1%                  | - 46.5%                    | 1.5          | + 77.5%                            | - 28.7%                    | 15           | - 31.8%                  | - 25.0%                    |  |
| \$500,000 and above | 14                | + 600.0%                 | - 6.7%                     | 2.0          | + 700.0%                           | + 46.7%                    | 7            | - 12.5%                  | - 36.4%                    |  |
| Total               | 60                | - 18.9%                  | - 38.8%                    | 1.7          | + 41.9%                            | - 13.3%                    | 36           | - 42.9%                  | - 29.4%                    |  |

## **Charles City County**

|                     | Total<br>Showings |                          |                            |              | Buyer Interest (Showings/Listings) |                            |              | Managed<br>Listings      |                            |  |
|---------------------|-------------------|--------------------------|----------------------------|--------------|------------------------------------|----------------------------|--------------|--------------------------|----------------------------|--|
| Price Range         | July<br>2025      | Year-Over-Year<br>Change | Month-Over-Month<br>Change | July<br>2025 | Year-Over-Year<br>Change           | Month-Over-Month<br>Change | July<br>2025 | Year-Over-Year<br>Change | Month-Over-Month<br>Change |  |
| \$249,999 and below | 18                | + 20.0%                  | + 500.0%                   | 2.6          | - 31.4%                            | + 157.1%                   | 7            | + 75.0%                  | + 133.3%                   |  |
| \$250,000-\$349,999 | 27                | - 10.0%                  | - 30.8%                    | 4.5          | - 40.0%                            | - 30.8%                    | 6            | + 50.0%                  | 0.0%                       |  |
| \$350,000-\$499,999 | 0                 | _                        | _                          | _            | _                                  | _                          | 1            | - 80.0%                  | - 50.0%                    |  |
| \$500,000 and above | 0                 | _                        | _                          | _            | _                                  | _                          | 0            | _                        | _                          |  |
| Total               | 45                | - 11.8%                  | - 16.7%                    | 3.2          | - 18.1%                            | - 28.6%                    | 14           | + 7.7%                   | + 16.7%                    |  |