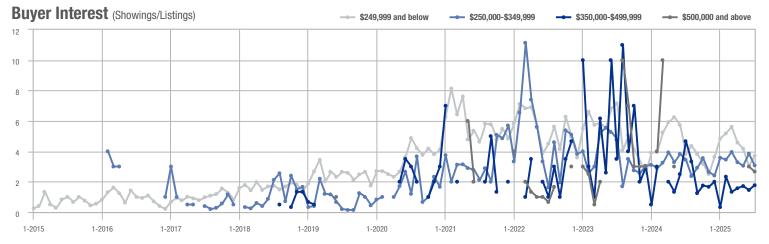

|  |
| \$350,000-\$499,999 | 23                | + 64.3%                  | + 43.8%                    | 1.8          | - 62.1%                            | + 21.6%                    | 13           | + 333.3%                 | + 18.2%                    |  |
| \$500,000 and above | 8                 | _                        | - 11.1%                    | 2.7          | _                                  | - 11.1%                    | 3            | _                        | 0.0%                       |  |
| Total               | 314               | - 3 4%                   | + 8.3%                     | 3.2          | - 15 1%                            | - 0.5%                     | 99           | + 13.8%                  | + 8.8%                     |  |















\$250,000-\$349,999

1-2025

1-2023

## **James City County**

|                     |              | Total<br>Showin          |                            |              | Buyer Interest (Showings/Listings) |                            |              | Managed<br>Listings      |                            |  |
|---------------------|--------------|--------------------------|----------------------------|--------------|------------------------------------|----------------------------|--------------|--------------------------|----------------------------|--|
| Price Range         | July<br>2025 | Year-Over-Year<br>Change | Month-Over-Month<br>Change | July<br>2025 | Year-Over-Year<br>Change           | Month-Over-Month<br>Change | July<br>2025 | Year-Over-Year<br>Change | Month-Over-Mo