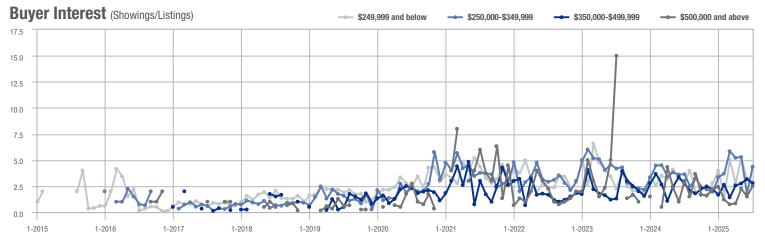

## **Amelia County**

|                     | Total<br>Showings |                          |                            |              | Buyer Interest (Showings/Listings) |                            |              | Managed<br>Listings      |                            |  |
|---------------------|-------------------|--------------------------|----------------------------|--------------|------------------------------------|----------------------------|--------------|--------------------------|----------------------------|--|
| Price Range         | July<br>2025      | Year-Over-Year<br>Change | Month-Over-Month<br>Change | July<br>2025 | Year-Over-Year<br>Change           | Month-Over-Month<br>Change | July<br>2025 | Year-Over-Year<br>Change | Month-Over-Month<br>Change |  |
| \$249,999 and below | 21                | + 110.0%                 | - 48.8%                    | 2.1          | + 110.0%                           | - 23.2%                    | 10           | 0.0%                     | - 33.3%                    |  |
| \$250,000-\$349,999 | 31                | + 93.8%                  | - 51.6%                    | 2.6          | + 29.2%                            | - 31.4%                    | 12           | + 50.0%                  | - 29.4%                    |  |
| \$350,000-\$499,999 | 27                | + 22.7%                  | - 20.6%                    | 1.9          | - 12.3%                            | - 3.6%                     | 14           | + 40.0%                  | - 17.6%                    |  |
| \$500,000 and above | 21                | + 10.5%                  | - 27.6%                    | 3.0          | + 10.5%                            | + 3.4%                     | 7            | 0.0%                     | - 30.0%                    |  |
| Total               | 100               | + 49.3%                  | - 40.5%                    | 2.3          | + 21.5%                            | - 18.3%                    | 43           | + 22.9%                  | - 27.1%                    |  |