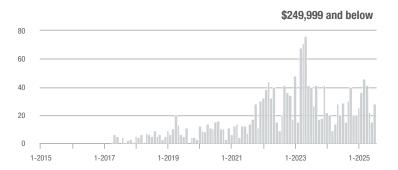

## **Amelia County**

|                     | Total<br>Showings |                          |                            |              | Buyer Interest (Showings/Listings) |                            |              | Managed<br>Listings      |                            |  |
|---------------------|-------------------|--------------------------|----------------------------|--------------|------------------------------------|----------------------------|--------------|--------------------------|----------------------------|--|
| Price Range         | July<br>2025      | Year-Over-Year<br>Change | Month-Over-Month<br>Change | July<br>2025 | Year-Over-Year<br>Change           | Month-Over-Month<br>Change | July<br>2025 | Year-Over-Year<br>Change | Month-Over-Month<br>Change |  |
| \$249,999 and below | 21                | + 110.0%                 | - 48.8%                    | 2.1          | + 110.0%                           | - 23.2%                    | 10           | 0.0%                     | - 33.3%                    |  |
| \$250,000-\$349,999 | 31                | + 93.8%                  | - 51.6%                    | 2.6          | + 29.2%                            | - 31.4%                    | 12           | + 50.0%                  | - 29.4%                    |  |
| \$350,000-\$499,999 | 27                | + 22.7%                  | - 20.6%                    | 1.9          | - 12.3%                            | - 3.6%                     | 14           | + 40.0%                  | - 17.6%                    |  |
| \$500,000 and above | 21                | + 10.5%                  | - 27.6%                    | 3.0          | + 10.5%                            | + 3.4%                     | 7            | 0.0%                     | - 30.0%                    |  |
| Total               | 100               | + 49.3%                  | - 40.5%                    | 2.3          | + 21.5%                            | - 18.3%                    | 43           | + 22.9%                  | - 27.1%                    |  |