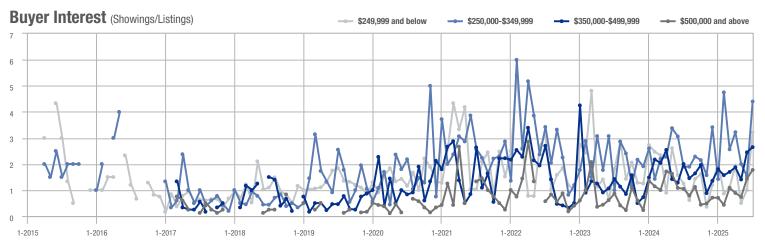

%                    |  |
| \$350,000-\$499,999 | 90                | + 95.7%                  | - 3.2%                     | 2.6          | + 32.4%                            | + 8.2%                     | 34           | + 47.8%                  | - 10.5%                    |  |
| \$500,000 and above | 39                | + 85.7%                  | + 18.2%                    | 1.8          | + 68.8%                            | + 23.6%                    | 22           | + 10.0%                  | - 4.3%                     |  |
| Total               | 240               | + 92.0%                  | + 52.9%                    | 2.8          | + 78.4%                            | + 54.7%                    | 85           | + 7.6%                   | - 1.2%                     |  |















# **Lunenburg County**

|                     |              | Total<br>Showin          |                            |              | Buyer Interest (Showings/Listings) |                            |              | Managed<br>Listings      |                            |  |
|---------------------|--------------|--------------------------|----------------------------|--------------|------------------------------------|----------------------------|--------------|--------------------------|----------------------------|--|
| Price Range         | July<br>2025 | Year-Over-Year<br>Change | Month-Over-Month<br>Change | July<br>2025 | Year-Over-Year<br>Change           | Month-Over-Month<br>Change | July<br>2025 | Year-Over-Year<br>Change | Month-Over-Month<br>Change |  |
| \$249,999 and belo