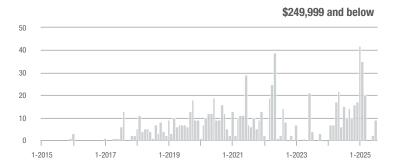

| 0.0%                       |  |
| \$350,000-\$499,999 | 6                 | + 500.0%                 | + 100.0%                   | 3.0          | + 800.0%                           | + 200.0%                   | 2            | - 33.3%                  | - 33.3%                    |  |
| \$500,000 and above | 0                 | _                        | _                          | _            | _                                  | _                          | 0            | _                        | _                          |  |
| Total               | 18                | - 10.0%                  | + 125.0%                   | 3.6          | + 98.0%                            | + 125.0%                   | 5            | - 54.5%                  | 0.0%                       |  |















|                     | Total<br>Showings |                          |                            |              | Buyer Interest (Showings/Listings) |                            |              | Managed<br>Listings      |                            |  |
|---------------------|-------------------|--------------------------|----------------------------|--------------|------------------------------------|----------------------------|--------------|--------------------------|----------------------------|--|
| Price Range         | July<br>2025      | Year-Over-Year<br>Change | Month-Over-Month<br>Change | July<br>2025 | Year-Over-Year<br>Change           | Month-Over-Month<br>Change | July<br>2025 | Year-Over-Year<br>Change | Month-Over-Month<br>Change |  |
| \$249,999 and below