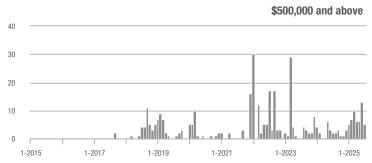

.4%                    |  |
| \$350,000-\$499,999 | 42                | + 27.3%                  | - 22.2%                    | 2.5          | + 64.7%                            | - 8.5%                     | 17           | - 22.7%                  | - 15.0%                    |  |
| \$500,000 and above | 5                 | + 150.0%                 | - 61.5%                    | 0.8          | - 58.3%                            | - 48.7%                    | 6            | + 500.0%                 | - 25.0%                    |  |
| Total               | 73                | - 57.6%                  | - 37.1%                    | 1.9          | - 41.2%                            | - 25.8%                    | 39           | - 27.8%                  | - 15.2%                    |  |















## **Lancaster County**

|                     | Total<br>Showings |                          |                            |              | Buyer Interest (Showings/Listings) |                            |              | Managed<br>Listings      |                            |  |
|---------------------|-------------------|--------------------------|----------------------------|--------------|------------------------------------|----------------------------|--------------|--------------------------|----------------------------|--|
| Price Range         | July<br>2025      | Year-Over-Year<br>Change | Month-Over-Month<br>Change | July<br>2025 | Year-Over-Year<br>Change           | Month-Over-Month<br>Change | July<br>2025 | Year-Over-Year<br>Change | Month-Over-Month<br>Change |  |
|