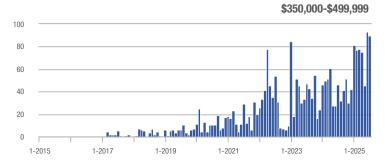

36.4%                    |  |
| \$350,000-\$499,999 | 90                | + 95.7%                  | - 3.2%                     | 2.6          | + 32.4%                            | + 8.2%                     | 34           | + 47.8%                  | - 10.5%                    |  |
| \$500,000 and above | 39                | + 85.7%                  | + 18.2%                    | 1.8          | + 68.8%                            | + 23.6%                    | 22           | + 10.0%                  | - 4.3%                     |  |
| Total               | 240               | + 92.0%                  | + 52.9%                    | 2.8          | + 78.4%                            | + 54.7%                    | 85           | + 7.6%                   | - 1.2%                     |  |















# **Lunenburg County**

|                     |              | Total<br>Showin          |                            |              | Buyer Interest (Showings/Listings) |                            |              | Managed<br>Listings      |                            |  |
|---------------------|--------------|--------------------------|----------------------------|--------------|------------------------------------|----------------------------|--------------|--------------------------|----------------------------|--|
| Price Range         | July<br>2025 | Year-Over-Year<br>Change | Month-Over-Month<br>Change | July<br>2025 | Year-Over-Year<br>Change           | Month-Over-Month<br>Change | July<br>2025 | Year-Over-Year<br>Change | Month-Over-Month<br>Change |  |
| \$249,999 and