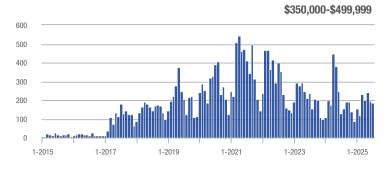

0%                       |  |
| \$350,000-\$499,999 | 184               | + 43.8%                  | - 5.6%                     | 4.2          | + 17.6%                            | + 5.1%                     | 44           | + 22.2%                  | - 10.2%                    |  |
| \$500,000 and above | 302               | + 15.7%                  | - 5.3%                     | 2.7          | + 7.4%                             | - 8.7%                     | 112          | + 7.7%                   | + 3.7%                     |  |
| Total               | 569               | + 0.4%                   | + 2.2%                     | 3.1          | - 0.2%                             | + 3.3%                     | 185          | + 0.5%                   | - 1.1%                     |  |















|                     | Total<br>Showings |                          |                            |              | Buyer Into<br>Showings/L |                            | Managed<br>Listings |                          |                            |
|---------------------|-------------------|--------------------------|----------------------------|--------------|--------------------------|----------------------------|---------------------|--------------------------|----------------------------|
| Price Range         | July<br>2025      | Year-Over-Year<br>Change | Month-Over-Month<br>Change | July<br>2025 | Year-Over-Year<br>Change | Month-Over-Month<br>Change | July<br>2025        | Year-Over-Year<br>Change | Month-Over-Month<br>Change |
| \$249,999 and below | 54                |