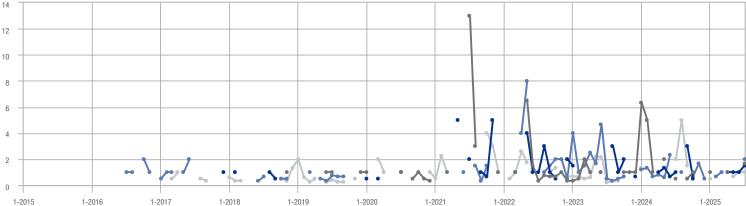

# **Hampton City**

1-2016

1-2015

1-2017

1-2018

|                     |              | Total<br>Showin          |                            |              | Buyer Into<br>(Showings/L |                            | Managed<br>Listings |                          |                            |
|---------------------|--------------|--------------------------|----------------------------|--------------|---------------------------|----------------------------|---------------------|--------------------------|----------------------------|
| Price Range         | July<br>2025 | Year-Over-Year<br>Change | Month-Over-Month<br>Change | July<br>2025 | Year-Over-Year<br>Change  | Month-Over-Month<br>Change | July<br>2025        | Year-Over-Year<br>Change | Month-Over-Month<br>Change |
| \$249,999 and below | 0            | _                        | _                          | _            | _                         | _                          | 0                   | _                        | _                          |
| \$250,000-\$349,999 | 9            | _                        | + 80.0%                    | 3.0          | _                         | + 20.0%                    | 3                   | _                        | + 50.0%                    |
| \$350,000-\$499,999 | 2            | _                        | _                          | 2.0          | _                         | _                          | 1                   | _                        | 0.0%                       |
| \$500,000 and above | 0            | _                        | _                          | _            | _                         | _                          | 0                   | _                        | _                          |
| Total               | 11           | _                        | + 120.0%                   | 2.8          | _                         | + 65.0%                    | 4                   | _                        | + 33.3%                    |