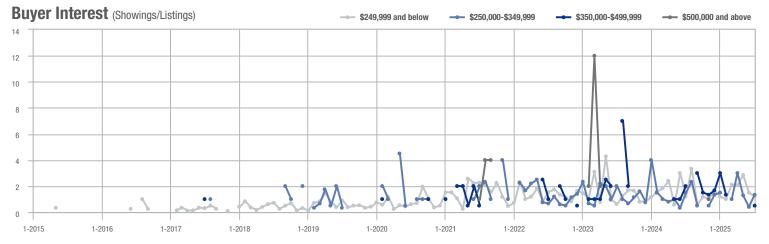

# **Hampton City**

1-2016

1-2015

1-2017

1-2018

|                     |              | Total<br>Showin          |                            |              | Buyer Into<br>(Showings/L |                            | Managed<br>Listings |                          |                            |
|---------------------|--------------|--------------------------|----------------------------|--------------|---------------------------|----------------------------|---------------------|--------------------------|----------------------------|
| Price Range         | July<br>2025 | Year-Over-Year<br>Change | Month-Over-Month<br>Change | July<br>2025 | Year-Over-Year<br>Change  | Month-Over-Month<br>Change | July<br>2025        | Year-Over-Year<br>Change | Month-Over-Month<br>Change |
| \$249,999 and below | 0            | _                        | _                          | _            | _                         | _                          | 0                   | _                        | _                          |
| \$250,000-\$349,999 | 9            | _                        | + 80.0%                    | 3.0          | _                         | + 20.0%                    | 3                   | _                        | + 50.0%                    |
| \$350,000-\$499,999 | 2            | _                        | _                          | 2.0          | _                         | _                          | 1                   | _                        | 0.0%                       |
| \$500,000 and above | 0            | _                        | _                          | _            | _                         | _                          | 0                   | _                        | _                          |
| Total               | 11           | _                        | + 120.0%                   | 2.8          | _                         | + 65.0%                    | 4                   | _                        | + 33.3%                    |