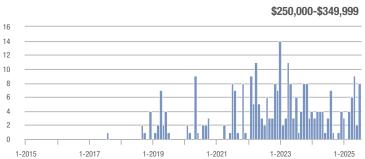

## **Amelia County**

|                     | Total<br>Showings |                          |                            |              | Buyer Interest (Showings/Listings) |                            |              | Managed<br>Listings      |                            |  |
|---------------------|-------------------|--------------------------|----------------------------|--------------|------------------------------------|----------------------------|--------------|--------------------------|----------------------------|--|
| Price Range         | July<br>2025      | Year-Over-Year<br>Change | Month-Over-Month<br>Change | July<br>2025 | Year-Over-Year<br>Change           | Month-Over-Month<br>Change | July<br>2025 | Year-Over-Year<br>Change | Month-Over-Month<br>Change |  |
| \$249,999 and below | 21                | + 110.0%                 | - 48.8%                    | 2.1          | + 110.0%                           | - 23.2%                    | 10           | 0.0%                     | - 33.3%                    |  |
| \$250,000-\$349,999 | 31                | + 93.8%                  | - 51.6%                    | 2.6          | + 29.2%                            | - 31.4%                    | 12           | + 50.0%                  | - 29.4%                    |  |
| \$350,000-\$499,999 | 27                | + 22.7%                  | - 20.6%                    | 1.9          | - 12.3%                            | - 3.6%                     | 14           | + 40.0%                  | - 17.6%                    |  |
| \$500,000 and above | 21                | + 10.5%                  | - 27.6%                    | 3.0          | + 10.5%                            | + 3.4%                     | 7            | 0.0%                     | - 30.0%                    |  |
| Total               | 100               | + 49.3%                  | - 40.5%                    | 2.3          | + 21.5%                            | - 18.3%                    | 43           | + 22.9%                  | - 27.1%                    |  |