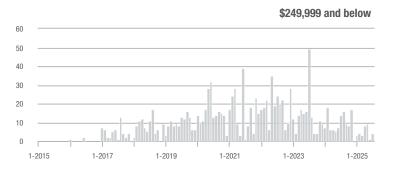

## **Amelia County**

|                     | Total<br>Showings |                          |                            |              | Buyer Interest (Showings/Listings) |                            |              | Managed<br>Listings      |                            |  |
|---------------------|-------------------|--------------------------|----------------------------|--------------|------------------------------------|----------------------------|--------------|--------------------------|----------------------------|--|
| Price Range         | July<br>2025      | Year-Over-Year<br>Change | Month-Over-Month<br>Change | July<br>2025 | Year-Over-Year<br>Change           | Month-Over-Month<br>Change | July<br>2025 | Year-Over-Year<br>Change | Month-Over-Month<br>Change |  |
| \$249,999 and below | 21                | + 110.0%                 | - 48.8%                    | 2.1          | + 110.0%                           | - 23.2%                    | 10           | 0.0%                     | - 33.3%                    |  |
| \$250,000-\$349,999 | 31                | + 93.8%                  | - 51.6%                    | 2.6          | + 29.2%                            | - 31.4%                    | 12           | + 50.0%                  | - 29.4%                    |  |
| \$350,000-\$499,999 | 27                | + 22.7%                  | - 20.6%                    | 1.9          | - 12.3%                            | - 3.6%                     | 14           | + 40.0%                  | - 17.6%                    |  |
| \$500,000 and above | 21                | + 10.5%                  | - 27.6%                    | 3.0          | + 10.5%                            | + 3.4%                     | 7            | 0.0%                     | - 30.0%                    |  |
| Total               | 100               | + 49.3%                  | - 40.5%                    | 2.3          | + 21.5%                            | - 18.3%                    | 43           | + 22.9%                  | - 27.1%                    |  |