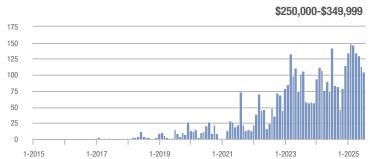

## **Amelia County**

|                     | Total<br>Showings |                          |                            |              | Buyer Interest (Showings/Listings) |                            |              | Managed<br>Listings      |                            |  |
|---------------------|-------------------|--------------------------|----------------------------|--------------|------------------------------------|----------------------------|--------------|--------------------------|----------------------------|--|
| Price Range         | July<br>2025      | Year-Over-Year<br>Change | Month-Over-Month<br>Change | July<br>2025 | Year-Over-Year<br>Change           | Month-Over-Month<br>Change | July<br>2025 | Year-Over-Year<br>Change | Month-Over-Month<br>Change |  |
| \$249,999 and below | 21                | + 110.0%                 | - 48.8%                    | 2.1          | + 110.0%                           | - 23.2%                    | 10           | 0.0%                     | - 33.3%                    |  |
| \$250,000-\$349,999 | 31                | + 93.8%                  | - 51.6%                    | 2.6          | + 29.2%                            | - 31.4%                    | 12           | + 50.0%                  | - 29.4%                    |  |
| \$350,000-\$499,999 | 27                | + 22.7%                  | - 20.6%                    | 1.9          | - 12.3%                            | - 3.6%                     | 14           | + 40.0%                  | - 17.6%                    |  |
| \$500,000 and above | 21                | + 10.5%                  | - 27.6%                    | 3.0          | + 10.5%                            | + 3.4%                     | 7            | 0.0%                     | - 30.0%                    |  |
| Total               | 100               | + 49.3%                  | - 40.5%                    | 2.3          | + 21.5%                            | - 18.3%                    | 43           | + 22.9%                  | - 27.1%                    |  |