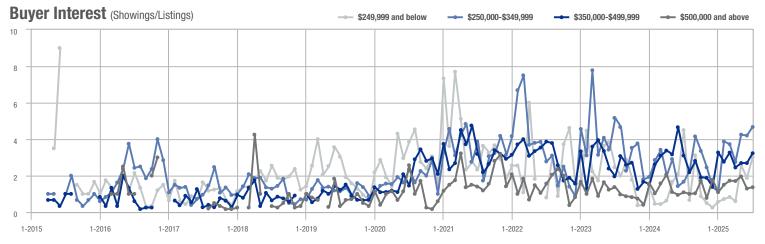

## **Amelia County**

|                     | Total<br>Showings |                          |                            |              | Buyer Interest (Showings/Listings) |                            |              | Managed<br>Listings      |                            |  |
|---------------------|-------------------|--------------------------|----------------------------|--------------|------------------------------------|----------------------------|--------------|--------------------------|----------------------------|--|
| Price Range         | July<br>2025      | Year-Over-Year<br>Change | Month-Over-Month<br>Change | July<br>2025 | Year-Over-Year<br>Change           | Month-Over-Month<br>Change | July<br>2025 | Year-Over-Year<br>Change | Month-Over-Month<br>Change |  |
| \$249,999 and below | 21                | + 110.0%                 | - 48.8%                    | 2.1          | + 110.0%                           | - 23.2%                    | 10           | 0.0%                     | - 33.3%                    |  |
| \$250,000-\$349,999 | 31                | + 93.8%                  | - 51.6%                    | 2.6          | + 29.2%                            | - 31.4%                    | 12           | + 50.0%                  | - 29.4%                    |  |
| \$350,000-\$499,999 | 27                | + 22.7%                  | - 20.6%                    | 1.9          | - 12.3%                            | - 3.6%                     | 14           | + 40.0%                  | - 17.6%                    |  |
| \$500,000 and above | 21                | + 10.5%                  | - 27.6%                    | 3.0          | + 10.5%                            | + 3.4%                     | 7            | 0.0%                     | - 30.0%                    |  |
| Total               | 100               | + 49.3%                  | - 40.5%                    | 2.3          | + 21.5%                            | - 18.3%                    | 43           | + 22.9%                  | - 27.1%                    |  |