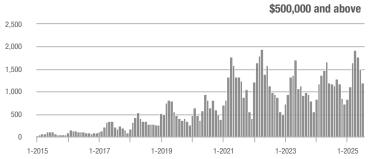

8%                     |  |
| \$350,000-\$499,999 | 1,371             | + 17.8%                  | - 18.0%                    | 4.7          | - 8.5%                             | - 14.6%                    | 291          | + 28.8%                  | - 4.0%                     |  |
| \$500,000 and above | 1,195             | + 1.5%                   | - 19.6%                    | 5.2          | - 6.9%                             | - 10.5%                    | 229          | + 9.0%                   | - 10.2%                    |  |
| Total               | 4,197             | + 0.2%                   | - 14.7%                    | 5.1          | - 13.3%                            | - 10.3%                    | 831          | + 15.6%                  | - 4.9%                     |  |















## **Hopewell City**

|                     | Total<br>Showings |                          |                            |              | Buyer Interest (Showings/Listings) |                            |              | Managed<br>Listings      |                            |  |
|---------------------|-------------------|--------------------------|----------------------------|--------------|------------------------------------|----------------------------|--------------|--------------------------|----------------------------|--|
| Price Range         | July<br>2025      | Year-Over-Year<br>Change | Month-Over-Month<br>Change | July<br>2025 | Year-Over-Year<br>Change           | Month-Over-Month<br>Change | July<br>2025 | Year-Over-Year<br>Change | Month-Over-Month<br>Change |  |
| \$2