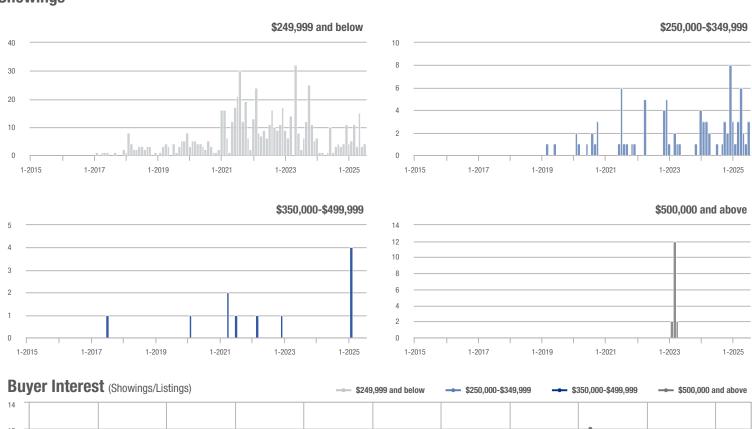

## **Appomattox County**

|                     | Total<br>Showings |                          |                            |              | Buyer Interest (Showings/Listings) |                            |              | Managed<br>Listings      |                            |  |
|---------------------|-------------------|--------------------------|----------------------------|--------------|------------------------------------|----------------------------|--------------|--------------------------|----------------------------|--|
| Price Range         | July<br>2025      | Year-Over-Year<br>Change | Month-Over-Month<br>Change | July<br>2025 | Year-Over-Year<br>Change           | Month-Over-Month<br>Change | July<br>2025 | Year-Over-Year<br>Change | Month-Over-Month<br>Change |  |
| \$249,999 and below | 0                 | _                        | _                          |              | _                                  |                            | 0            | _                        | _                          |  |
| \$250,000-\$349,999 | 2                 | _                        | _                          | 1.0          | _                                  | _                          | 2            | _                        | + 100.0%                   |  |
| \$350,000-\$499,999 | 0                 | _                        | _                          |              | _                                  |                            | 0            | _                        | _                          |  |
| \$500,000 and above | 0                 | _                        | _                          | _            | _                                  | _                          | 0            | _                        | _                          |  |
| Total               | 2                 | _                        | 0.0%                       | 1.0          | _                                  | 0.0%                       | 2            | + 100.0%                 | 0.0%                       |  |