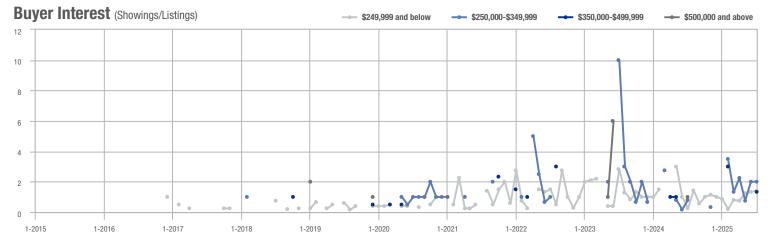

## **Mathews County**

|                     |              | Total<br>Showin          |                            |              | Buyer Into<br>(Showings/L |                            | Managed<br>Listings |                          |                            |
|---------------------|--------------|--------------------------|----------------------------|--------------|---------------------------|----------------------------|---------------------|--------------------------|----------------------------|
| Price Range         | July<br>2025 | Year-Over-Year<br>Change | Month-Over-Month<br>Change | July<br>2025 | Year-Over-Year<br>Change  | Month-Over-Month<br>Change | July<br>2025        | Year-Over-Year<br>Change | Month-Over-Month<br>Change |
| \$249,999 and below | 3            | + 200.0%                 | - 40.0%                    | 0.8          | - 25.0%                   | - 40.0%                    | 4                   | + 300.0%                 | 0.0%                       |
| \$250,000-\$349,999 | 0            | _                        | _                          |              | _                         | _                          | 1                   | 0.0%                     | 0.0%                       |
| \$350,000-\$499,999 | 0            | _                        | _                          |              | _                         |                            | 0                   | _                        |                            |
| \$500,000 and above | 2            | - 66.7%                  | 0.0%                       | 2.0          | + 33.3%                   | 0.0%                       | 1                   | - 75.0%                  | 0.0%                       |
| Total               | 5            | - 72.2%                  | - 44.4%                    | 0.8          | - 53.7%                   | - 44.4%                    | 6                   | - 40.0%                  | 0.0%                       |