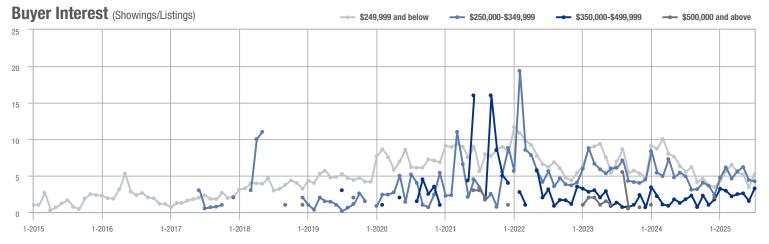

## **Hanover County**

|                     | Total<br>Showings |                          |                            |              | Buyer Interest (Showings/Listings) |                            |              | Managed<br>Listings      |                            |  |
|---------------------|-------------------|--------------------------|----------------------------|--------------|------------------------------------|----------------------------|--------------|--------------------------|----------------------------|--|
| Price Range         | July<br>2025      | Year-Over-Year<br>Change | Month-Over-Month<br>Change | July<br>2025 | Year-Over-Year<br>Change           | Month-Over-Month<br>Change | July<br>2025 | Year-Over-Year<br>Change | Month-Over-Month<br>Change |  |
| \$249,999 and below | 42                | + 7.7%                   | + 366.7%                   | 3.0          | + 130.8%                           | + 466.7%                   | 14           | - 53.3%                  | - 17.6%                    |  |
| \$250,000-\$349,999 | 260               | - 22.4%                  | + 23.2%                    | 5.2          | - 22.4%                            | + 3.5%                     | 50           | 0.0%                     | + 19.0%                    |  |
| \$350,000-\$499,999 | 502               | + 21.3%                  | + 14.6%                    | 4.6          | + 13.4%                            | + 12.5%                    | 108          | + 6.9%                   | + 1.9%                     |  |
| \$500,000 and above | 423               | + 6.5%                   | - 16.9%                    | 2.6          | + 9.8%                             | - 13.4%                    | 165          | - 2.9%                   | - 4.1%                     |  |
| Total               | 1,227             | + 3.5%                   | + 5.1%                     | 3.6          | + 7.8%                             | + 5.1%                     | 337          | - 4.0%                   | 0.0%                       |  |

# **Henrico County**

|                     | Total<br>Showings |                          |                            |              | Buyer Interest (Showings/Listings) |                            |              | Managed<br>Listings      |                            |  |
|---------------------|-------------------|--------------------------|----------------------------|--------------|------------------------------------|----------------------------|--------------|--------------------------|----------------------------|--|
| Price Range         | July<br>2025      | Year-Over-Year<br>Change | Month-Over-Month<br>Change | July<br>2025 | Year-Over-Year<br>Change           | Month-Over-Month<br>Change | July<br>2025 | Year-Over-Year<br>Change | Month-Over-Month<br>Change |  |
| \$249,999 and below | 408               | - 15.4%                  | + 2.8%                     | 4.1          | - 10.2%                            | + 1.7%                     | 99           | - 5.7%                   | + 1.0%                     |  |
| \$250,000-\$349,999 | 1,223             | - 10.4%                  | - 10.5%                    | 5.8          | - 24.8%                            | - 7.9%                     | 212          | + 19.1%                  | - 2.8%                     |  |
| \$350,000-\$499,999 | 1,371             | + 17.8%                  | - 18.0%                    | 4.7          | - 8.5%                             | - 14.6%                    | 291          | + 28.8%                  | - 4.0%                     |  |
| \$500,000 and above | 1,195             | + 1.5%                   | - 19.6%                    | 5.2          | - 6.9%                             | - 10.5%                    | 229          | + 9.0%                   | - 10.2%                    |  |
| Total               | 4,197             | + 0.2%                   | - 14.7%                    | 5.1          | - 13.3%                            | - 10.3%                    | 831          | + 15.6%                  | - 4.9%                     |  |