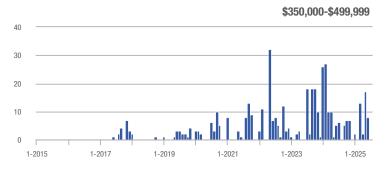

0%                       |  |
| \$350,000-\$499,999 | 0                 | _                        | _                          | _            | _                                  | _                          | 1            | - 80.0%                  | - 50.0%                    |  |
| \$500,000 and above | 0                 | _                        | _                          | _            | _                                  | _                          | 0            | _                        | _                          |  |
| Total               | 45                | - 11.8%                  | - 16.7%                    | 3.2          | - 18.1%                            | - 28.6%                    | 14           | + 7.7%                   | + 16.7%                    |  |















## **Charlotte County**

|                     |              | Total<br>Showings        |                            |              | Buyer Interest (Showings/Listings) |                            |              | Managed<br>Listings      |                            |  |
|---------------------|--------------|--------------------------|----------------------------|--------------|------------------------------------|----------------------------|--------------|--------------------------|----------------------------|--|
| Price Range         | July<br>2025 | Year-Over-Year<br>Change | Month-Over-Month<br>Change | July<br>2025 | Year-Over-Year<br>Change           | Month-Over-Month<br>Change | July<br>2025 | Year-Over-Year<br>Change | Month-Over-Month<br>Change |  |
| \$249,999 and