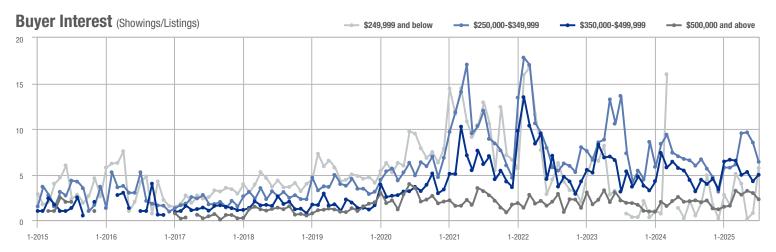

%                    |  |
| \$350,000-\$499,999 | 318               | + 11.2%                  | + 30.9%                    | 5.0          | + 12.9%                            | + 16.6%                    | 64           | - 1.5%                   | + 12.3%                    |  |
| \$500,000 and above | 121               | - 11.0%                  | - 36.3%                    | 2.3          | + 10.8%                            | - 23.1%                    | 53           | - 19.7%                  | - 17.2%                    |  |
| Total               | 658               | + 6.5%                   | + 7.9%                     | 4.3          | + 17.0%                            | + 6.4%                     | 152          | - 9.0%                   | + 1.3%                     |  |















|                     | Total<br>Showings |                          |                            |              | Buyer Interest (Showings/Listings) |                            |              | Managed<br>Listings      |                            |  |
|---------------------|-------------------|--------------------------|----------------------------|--------------|------------------------------------|----------------------------|--------------|--------------------------|----------------------------|--|
| Price Range         | July<br>2025      | Year-Over-Year<br>Change | Month-Over-Month<br>Change | July<br>2025 | Year-Over-Year<br>Change           | Month-Over-Month<br>Change | July<br>2025 | Year-Over-Year<br>Change | Month-Over-Month<br>Change |  |
| \$249,999 and below | 183