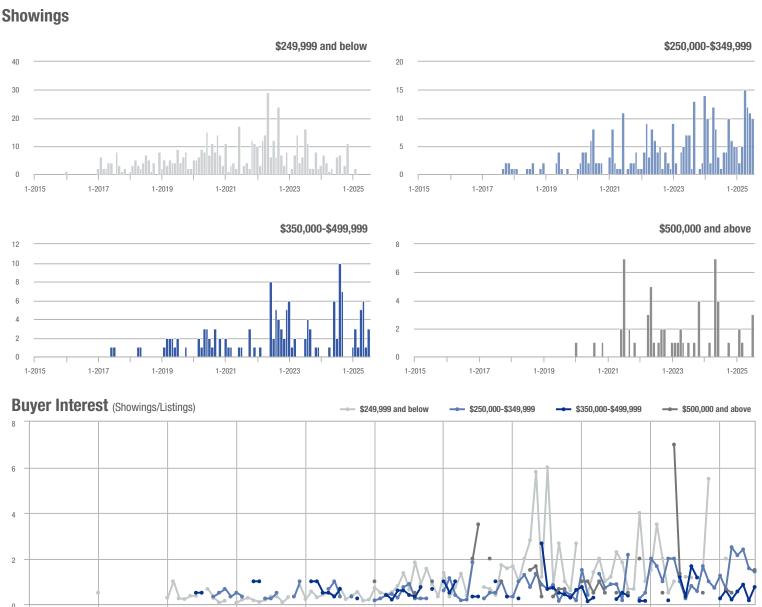

## **Amelia County**

|                     | Total<br>Showings |                          |                            |              | Buyer Interest (Showings/Listings) |                            |              | Managed<br>Listings      |                            |  |
|---------------------|-------------------|--------------------------|----------------------------|--------------|------------------------------------|----------------------------|--------------|--------------------------|----------------------------|--|
| Price Range         | July<br>2025      | Year-Over-Year<br>Change | Month-Over-Month<br>Change | July<br>2025 | Year-Over-Year<br>Change           | Month-Over-Month<br>Change | July<br>2025 | Year-Over-Year<br>Change | Month-Over-Month<br>Change |  |
| \$249,999 and below | 21                | + 110.0%                 | - 48.8%                    | 2.1          | + 110.0%                           | - 23.2%                    | 10           | 0.0%                     | - 33.3%                    |  |
| \$250,000-\$349,999 | 31                | + 93.8%                  | - 51.6%                    | 2.6          | + 29.2%                            | - 31.4%                    | 12           | + 50.0%                  | - 29.4%                    |  |
| \$350,000-\$499,999 | 27                | + 22.7%                  | - 20.6%                    | 1.9          | - 12.3%                            | - 3.6%                     | 14           | + 40.0%                  | - 17.6%                    |  |
| \$500,000 and above | 21                | + 10.5%                  | - 27.6%                    | 3.0          | + 10.5%                            | + 3.4%                     | 7            | 0.0%                     | - 30.0%                    |  |
| Total               | 100               | + 49.3%                  | - 40.5%                    | 2.3          | + 21.5%                            | - 18.3%                    | 43           | + 22.9%                  | - 27.1%                    |  |