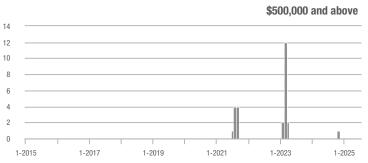

# **Halifax County**

|                     |              | Total<br>Showin          |                            |              | Buyer Interest<br>(Showings/Listings) |                            |              | Managed<br>Listings      |                            |  |
|---------------------|--------------|--------------------------|----------------------------|--------------|---------------------------------------|----------------------------|--------------|--------------------------|----------------------------|--|
| Price Range         | July<br>2025 | Year-Over-Year<br>Change | Month-Over-Month<br>Change | July<br>2025 | Year-Over-Year<br>Change              | Month-Over-Month<br>Change | July<br>2025 | Year-Over-Year<br>Change | Month-Over-Month<br>Change |  |
| \$249,999 and below | 0            | _                        | _                          | _            | _                                     | _                          | 1            | _                        | 0.0%                       |  |
| \$250,000-\$349,999 | 0            | _                        | _                          |              | _                                     | _                          | 0            | _                        | _                          |  |
| \$350,000-\$499,999 | 0            | _                        | _                          | _            | _                                     | _                          | 0            | _                        | _                          |  |
| \$500,000 and above | 0            | _                        | _                          | _            | _                                     | _                          | 0            | _                        | _                          |  |
| Total               | 0            |                          |                            |              |                                       |                            | 1            | _                        | 0.0%                       |  |

# **Hampton City**

1-2016

1-2015

1-2017

1-2018

|                     |              | Total<br>Showin          |                            |              | Buyer Into<br>(Showings/L |                            | Managed<br>Listings |                          |                            |
|---------------------|--------------|--------------------------|----------------------------|--------------|---------------------------|----------------------------|---------------------|--------------------------|----------------------------|
| Price Range         | July<br>2025 | Year-Over-Year<br>Change | Month-Over-Month<br>Change | July<br>2025 | Year-Over-Year<br>Change  | Month-Over-Month<br>Change | July<br>2025        | Year-Over-Year<br>Change | Month-Over-Month<br>Change |
| \$249,999 and below | 0            | _                        | _                          | _            | _                         | _                          | 0                   | _                        | _                          |
| \$250,000-\$349,999 | 9            | _                        | + 80.0%                    | 3.0          | _                         | + 20.0%                    | 3                   | _                        | + 50.0%                    |
| \$350,000-\$499,999 | 2            | _                        | _                          | 2.0          | _                         | _                          | 1                   | _                        | 0.0%                       |
| \$500,000 and above | 0            | _                        | _                          | _            | _                         | _                          | 0                   | _                        | _                          |
| Total               | 11           | _                        | + 120.0%                   | 2.8          | _                         | + 65.0%                    | 4                   | _                        | + 33.3%                    |