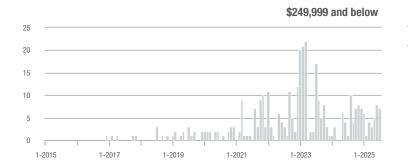

| 0.0%                       |  |
| \$350,000-\$499,999 | 4                 | _                        | _                          | 1.3          | _                                  | _                          | 3            | _                        | + 50.0%                    |  |
| \$500,000 and above | 0                 | _                        | _                          | _            | _                                  | _                          | 0            | _                        | _                          |  |
| Total               | 13                | + 116 7%                 | + 30.0%                    | 1 4          | + 140 7%                           | + 30.0%                    | 9            | - 10.0%                  | 0.0%                       |  |















## **Buckingham County**

|                     | Total<br>Showings |                          |                            |              | Buyer Interest (Showings/Listings) |                            |              | Managed<br>Listings      |                            |  |
|---------------------|-------------------|--------------------------|----------------------------|--------------|------------------------------------|----------------------------|--------------|--------------------------|----------------------------|--|
| Price Range         | July<br>2025      | Year-Over-Year<br>Change | Month-Over-Month<br>Change | July<br>2025 | Year-Over-Year<br>Change           | Month-Over-Month<br>Change | July<br>2025 | Year-Over-Year<br>Change | Month-Over-Month<br>Change