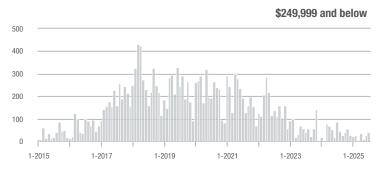

# **Chesterfield County**

|                     |              | Total<br>Showings        |                            |              | Buyer Interest (Showings/Listings) |                            |              | Managed<br>Listings      |                            |  |
|---------------------|--------------|--------------------------|----------------------------|--------------|------------------------------------|----------------------------|--------------|--------------------------|----------------------------|--|
| Price Range         | July<br>2025 | Year-Over-Year<br>Change | Month-Over-Month<br>Change | July<br>2025 | Year-Over-Year<br>Change           | Month-Over-Month<br>Change | July<br>2025 | Year-Over-Year<br>Change | Month-Over-Month<br>Change |  |
| \$249,999 and below | 298          | - 25.5%                  | - 4.8%                     | 4.7          | + 2.4%                             | - 1.8%                     | 64           | - 27.3%                  | - 3.0%                     |  |
| \$250,000-\$349,999 | 1,508        | - 12.2%                  | + 5.8%                     | 6.4          | - 10.3%                            | - 1.0%                     | 235          | - 2.1%                   | + 6.8%                     |  |
| \$350,000-\$499,999 | 2,029        | - 5.6%                   | - 12.7%                    | 4.8          | - 7.8%                             | - 8.4%                     | 424          | + 2.4%                   | - 4.7%                     |  |
| \$500,000 and above | 1,389        | + 12.6%                  | - 6.3%                     | 3.7          | - 0.3%                             | + 3.9%                     | 376          | + 12.9%                  | - 9.8%                     |  |
| Total               | 5,224        | - 5.0%                   | - 5.8%                     | 4.8          | - 7.1%                             | - 1.6%                     | 1,099        | + 2.2%                   | - 4.3%                     |  |

## **Hanover County**

|                     | Total<br>Showings |                          |                            |              | Buyer Interest (Showings/Listings) |                            |              | Managed<br>Listings      |                            |  |
|---------------------|-------------------|--------------------------|----------------------------|--------------|------------------------------------|----------------------------|--------------|--------------------------|----------------------------|--|
| Price Range         | July<br>2025      | Year-Over-Year<br>Change | Month-Over-Month<br>Change | July<br>2025 | Year-Over-Year<br>Change           | Month-Over-Month<br>Change | July<br>2025 | Year-Over-Year<br>Change | Month-Over-Month<br>Change |  |
| \$249,999 and below | 42                | + 7.7%                   | + 366.7%                   | 3.0          | + 130.8%                           | + 466.7%                   | 14           | - 53.3%                  | - 17.6%                    |  |
| \$250,000-\$349,999 | 260               | - 22.4%                  | + 23.2%                    | 5.2          | - 22.4%                            | + 3.5%                     | 50           | 0.0%                     | + 19.0%                    |  |
| \$350,000-\$499,999 | 502               | + 21.3%                  | + 14.6%                    | 4.6          | + 13.4%                            | + 12.5%                    | 108          | + 6.9%                   | + 1.9%                     |  |
| \$500,000 and above | 423               | + 6.5%                   | - 16.9%                    | 2.6          | + 9.8%                             | - 13.4%                    | 165          | - 2.9%                   | - 4.1%                     |  |
| Total               | 1,227             | + 3.5%                   | + 5.1%                     | 3.6          | + 7.8%                             | + 5.1%                     | 337          | - 4.0%                   | 0.0%                       |  |

# **Henrico County**

|                     | Total<br>Showings |                          |                            |              | Buyer Interest (Showings/Listings) |                            |              | Managed<br>Listings      |                            |  |
|---------------------|-------------------|--------------------------|----------------------------|--------------|------------------------------------|----------------------------|--------------|--------------------------|----------------------------|--|
| Price Range         | July<br>2025      | Year-Over-Year<br>Change | Month-Over-Month<br>Change | July<br>2025 | Year-Over-Year<br>Change           | Month-Over-Month<br>Change | July<br>2025 | Year-Over-Year<br>Change | Month-Over-Month<br>Change |  |
| \$249,999 and below | 408               | - 15.4%                  | + 2.8%                     | 4.1          | - 10.2%                            | + 1.7%                     | 99           | - 5.7%                   | + 1.0%                     |  |
| \$250,000-\$349,999 | 1,223             | - 10.4%                  | - 10.5%                    | 5.8          | - 24.8%                            | - 7.9%                     | 212          | + 19.1%                  | - 2.8%                     |  |
| \$350,000-\$499,999 | 1,371             | + 17.8%                  | - 18.0%                    | 4.7          | - 8.5%                             | - 14.6%                    | 291          | + 28.8%                  | - 4.0%                     |  |
| \$500,000 and above | 1,195             | + 1.5%                   | - 19.6%                    | 5.2          | - 6.9%                             | - 10.5%                    | 229          | + 9.0%                   | - 10.2%                    |  |
| Total               | 4,197             | + 0.2%                   | - 14.7%                    | 5.1          | - 13.3%                            | - 10.3%                    | 831          | + 15.6%                  | - 4.9%                     |  |