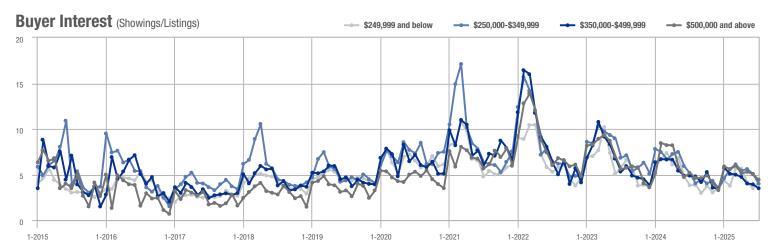

# **Chesterfield County**

|                     |              | Total<br>Showings        |                            |              | Buyer Interest (Showings/Listings) |                            |              | Managed<br>Listings      |                            |  |
|---------------------|--------------|--------------------------|----------------------------|--------------|------------------------------------|----------------------------|--------------|--------------------------|----------------------------|--|
| Price Range         | July<br>2025 | Year-Over-Year<br>Change | Month-Over-Month<br>Change | July<br>2025 | Year-Over-Year<br>Change           | Month-Over-Month<br>Change | July<br>2025 | Year-Over-Year<br>Change | Month-Over-Month<br>Change |  |
| \$249,999 and below | 298          | - 25.5%                  | - 4.8%                     | 4.7          | + 2.4%                             | - 1.8%                     | 64           | - 27.3%                  | - 3.0%                     |  |
| \$250,000-\$349,999 | 1,508        | - 12.2%                  | + 5.8%                     | 6.4          | - 10.3%                            | - 1.0%                     | 235          | - 2.1%                   | + 6.8%                     |  |
| \$350,000-\$499,999 | 2,029        | - 5.6%                   | - 12.7%                    | 4.8          | - 7.8%                             | - 8.4%                     | 424          | + 2.4%                   | - 4.7%                     |  |
| \$500,000 and above | 1,389        | + 12.6%                  | - 6.3%                     | 3.7          | - 0.3%                             | + 3.9%                     | 376          | + 12.9%                  | - 9.8%                     |  |
| Total               | 5,224        | - 5.0%                   | - 5.8%                     | 4.8          | - 7.1%                             | - 1.6%                     | 1,099        | + 2.2%                   | - 4.3%                     |  |

## **Hanover County**

|                     | Total<br>Showings |                          |                            |              | Buyer Interest (Showings/Listings) |                            |              | Managed<br>Listings      |                            |  |
|---------------------|-------------------|--------------------------|----------------------------|--------------|------------------------------------|----------------------------|--------------|--------------------------|----------------------------|--|
| Price Range         | July<br>2025      | Year-Over-Year<br>Change | Month-Over-Month<br>Change | July<br>2025 | Year-Over-Year<br>Change           | Month-Over-Month<br>Change | July<br>2025 | Year-Over-Year<br>Change | Month-Over-Month<br>Change |  |
| \$249,999 and below | 42                | + 7.7%                   | + 366.7%                   | 3.0          | + 130.8%                           | + 466.7%                   | 14           | - 53.3%                  | - 17.6%                    |  |
| \$250,000-\$349,999 | 260               | - 22.4%                  | + 23.2%                    | 5.2          | - 22.4%                            | + 3.5%                     | 50           | 0.0%                     | + 19.0%                    |  |
| \$350,000-\$499,999 | 502               | + 21.3%                  | + 14.6%                    | 4.6          | + 13.4%                            | + 12.5%                    | 108          | + 6.9%                   | + 1.9%                     |  |
| \$500,000 and above | 423               | + 6.5%                   | - 16.9%                    | 2.6          | + 9.8%                             | - 13.4%                    | 165          | - 2.9%                   | - 4.1%                     |  |
| Total               | 1,227             | + 3.5%                   | + 5.1%                     | 3.6          | + 7.8%                             | + 5.1%                     | 337          | - 4.0%                   | 0.0%                       |  |

# **Henrico County**

|                     | Total<br>Showings |                          |                            |              | Buyer Interest (Showings/Listings) |                            |              | Managed<br>Listings      |                            |  |
|---------------------|-------------------|--------------------------|----------------------------|--------------|------------------------------------|----------------------------|--------------|--------------------------|----------------------------|--|
| Price Range         | July<br>2025      | Year-Over-Year<br>Change | Month-Over-Month<br>Change | July<br>2025 | Year-Over-Year<br>Change           | Month-Over-Month<br>Change | July<br>2025 | Year-Over-Year<br>Change | Month-Over-Month<br>Change |  |
| \$249,999 and below | 408               | - 15.4%                  | + 2.8%                     | 4.1          | - 10.2%                            | + 1.7%                     | 99           | - 5.7%                   | + 1.0%                     |  |
| \$250,000-\$349,999 | 1,223             | - 10.4%                  | - 10.5%                    | 5.8          | - 24.8%                            | - 7.9%                     | 212          | + 19.1%                  | - 2.8%                     |  |
| \$350,000-\$499,999 | 1,371             | + 17.8%                  | - 18.0%                    | 4.7          | - 8.5%                             | - 14.6%                    | 291          | + 28.8%                  | - 4.0%                     |  |
| \$500,000 and above | 1,195             | + 1.5%                   | - 19.6%                    | 5.2          | - 6.9%                             | - 10.5%                    | 229          | + 9.0%                   | - 10.2%                    |  |
| Total               | 4,197             | + 0.2%                   | - 14.7%                    | 5.1          | - 13.3%                            | - 10.3%                    | 831          | + 15.6%                  | - 4.9%                     |  |