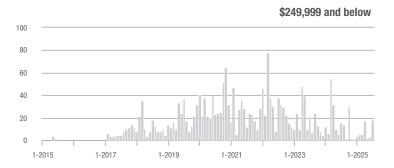

# **Showing Statistics**

| MLS Area              | Total<br>Showings | Buyer Interest<br>(Showings / Listings) | Managed<br>Listings |
|-----------------------|-------------------|-----------------------------------------|---------------------|
| Amelia County         | 100               | 2.3                                     | 43                  |
| Appomattox County     | 2                 | 1.0                                     | 2                   |
| Brunswick County      | 13                | 1.4                                     | 9                   |
| Buckingham County     | 24                | 1.4                                     | 17                  |
| Caroline County       | 60                | 1.7                                     | 36                  |
| Charles City County   | 45                | 3.2                                     | 14                  |
| Charlotte County      | 0                 | _                                       | 2                   |
| Chesterfield County   | 5,224             | 4.8                                     | 1,099               |
| Colonial Heights City | 224               | 4.7                                     | 48                  |
| Cumberland County     | 62                | 1.7                                     | 36                  |
| Dinwiddie County      | 227               | 3.4                                     | 67                  |
| Emporia City          | 7                 | 1.8                                     | 4                   |
| Essex County          | 35                | 1.3                                     | 28                  |
| Fluvanna County       | 14                | 1.6                                     | 9                   |
| Gloucester County     | 12                | 2.0                                     | 6                   |
| Goochland County      | 350               | 3.1                                     | 113                 |
| Greensville County    | 1                 | 0.3                                     | 3                   |
| Halifax County        | 0                 | _                                       | 1                   |
| Hampton City          | 11                | 2.8                                     | 4                   |
| Hanover County        | 1,227             | 3.6                                     | 337                 |
| Henrico County        | 4,197             | 5.1                                     | 831                 |
| Hopewell City         | 314               | 3.2                                     | 99                  |
| James City County     | 59                | 2.6                                     | 23                  |
| King and Queen County | 21                | 2.1                                     | 10                  |
| King William County   | 73                | 1.9                                     | 39                  |
| Lancaster County      | 8                 | 0.8                                     | 10                  |
| Louisa County         | 240               | 2.8                                     | 85                  |
| Lunenburg County      | 5                 | 0.6                                     | 9                   |
| Mathews County        | 5                 | 0.8                                     | 6                   |
| Mecklenburg County    | 3                 | 0.4                                     | 7                   |
| Middlesex County      | 16                | 0.7                                     | 24                  |
| New Kent County       | 196               | 2.5                                     | 79                  |
| Newport News City     | 7                 | 1.2                                     | 6                   |
| Northumberland County | 3                 | 0.2                                     | 15                  |
| Nottoway County       | 60                | 2.3                                     | 26                  |
| Petersburg City       | 384               | 2.4                                     | 157                 |
| Poquoson              | 0                 |                                         | 0                   |
| Powhatan County       | 379               | 3.2                                     | 119                 |
| Prince Edward County  | 379               | 1.2                                     | 32                  |
| Prince George County  | 263               | 2.9                                     | 91                  |
| Richmond City         |                   | 4.1                                     | 690                 |
| Richmond County       | 2,807<br>2,814    | 4.0                                     | 699                 |

# **Showing Statistics**

| MLS Area                           | Total<br>Showings | Buyer Interest<br>(Showings / Listings) | Managed<br>Listings |
|------------------------------------|-------------------|-----------------------------------------|---------------------|
| Spotsylvania County                | 20                | 2.2                                     | 9                   |
| Surry County                       | 5                 | 0.8                                     | 6                   |
| Sussex County                      | 15                | 1.2                                     | 13                  |
| Westmoreland County                | 5                 | 0.7                                     | 7                   |
| Williamsburg City                  | 2                 | 2.0                                     | 1                   |
| York County                        | 12                | 1.5                                     | 8                   |
| Ashland (unincorporated town)      | 181               | 2.8                                     | 64                  |
| Blackstone (unincorporated town)   | 30                | 2.3                                     | 13                  |
| Crewe (unincorporated town)        | 27                | 2.7                                     | 10                  |
| Farmville (unincorporated town)    | 14                | 1.0                                     | 14                  |
| South Boston (unincorporated town) | 0                 | _                                       | 0                   |
| South Hill (unincorporated town)   | 0                 | _                                       | 1                   |
| Tappahannock (unincorporated town) | 16                | 1.1                                     | 14                  |
| Waverly (unincorporated town)      | 7                 | 1.4                                     | 5                   |
| West Point (unincorporated town)   | 18                | 3.6                                     | 5                   |
| MLS Area 10                        | 928               | 3.3                                     | 279                 |
| MLS Area 20                        | 287               | 6.0                                     | 48                  |
| MLS Area 22                        | 1,443             | 5.8                                     | 249                 |
| MLS Area 30                        | 452               | 3.9                                     | 115                 |
| MLS Area 32                        | 559               | 5.4                                     | 104                 |
| MLS Area 34                        | 1,337             | 5.7                                     | 234                 |
| MLS Area 36                        | 569               | 3.1                                     | 185                 |
| MLS Area 40                        | 430               | 3.0                                     | 142                 |
| MLS Area 42                        | 428               | 4.2                                     | 102                 |
| MLS Area 44                        | 658               | 4.3                                     | 152                 |
| MLS Area 50                        | 357               | 4.5                                     | 79                  |
| MLS Area 52                        | 1,486             | 5.0                                     | 298                 |
| MLS Area 54                        | 1,368             | 4.2                                     | 327                 |
| MLS Area 60                        | 783               | 4.6                                     | 169                 |
| MLS Area 62                        | 1,749             | 4.7                                     | 373                 |
| MLS Area 64                        | 621               | 6.1                                     | 101                 |