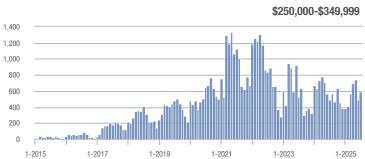

# **Chesterfield County**

|                     |              | Total<br>Showings        |                            |              | Buyer Interest (Showings/Listings) |                            |              | Managed<br>Listings      |                            |  |
|---------------------|--------------|--------------------------|----------------------------|--------------|------------------------------------|----------------------------|--------------|--------------------------|----------------------------|--|
| Price Range         | July<br>2025 | Year-Over-Year<br>Change | Month-Over-Month<br>Change | July<br>2025 | Year-Over-Year<br>Change           | Month-Over-Month<br>Change | July<br>2025 | Year-Over-Year<br>Change | Month-Over-Month<br>Change |  |
| \$249,999 and below | 298          | - 25.5%                  | - 4.8%                     | 4.7          | + 2.4%                             | - 1.8%                     | 64           | - 27.3%                  | - 3.0%                     |  |
| \$250,000-\$349,999 | 1,508        | - 12.2%                  | + 5.8%                     | 6.4          | - 10.3%                            | - 1.0%                     | 235          | - 2.1%                   | + 6.8%                     |  |
| \$350,000-\$499,999 | 2,029        | - 5.6%                   | - 12.7%                    | 4.8          | - 7.8%                             | - 8.4%                     | 424          | + 2.4%                   | - 4.7%                     |  |
| \$500,000 and above | 1,389        | + 12.6%                  | - 6.3%                     | 3.7          | - 0.3%                             | + 3.9%                     | 376          | + 12.9%                  | - 9.8%                     |  |
| Total               | 5,224        | - 5.0%                   | - 5.8%                     | 4.8          | - 7.1%                             | - 1.6%                     | 1,099        | + 2.2%                   | - 4.3%                     |  |