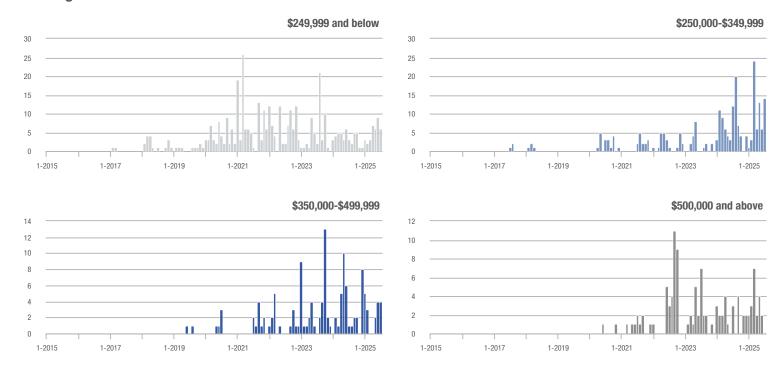

## **Mathews County**

|                     |              | Total<br>Showin          |                            |              | Buyer Into<br>(Showings/L |                            | Managed<br>Listings |                          |                            |
|---------------------|--------------|--------------------------|----------------------------|--------------|---------------------------|----------------------------|---------------------|--------------------------|----------------------------|
| Price Range         | July<br>2025 | Year-Over-Year<br>Change | Month-Over-Month<br>Change | July<br>2025 | Year-Over-Year<br>Change  | Month-Over-Month<br>Change | July<br>2025        | Year-Over-Year<br>Change | Month-Over-Month<br>Change |
| \$249,999 and below | 3            | + 200.0%                 | - 40.0%                    | 0.8          | - 25.0%                   | - 40.0%                    | 4                   | + 300.0%                 | 0.0%                       |
| \$250,000-\$349,999 | 0            | _                        | _                          |              | _                         | _                          | 1                   | 0.0%                     | 0.0%                       |
| \$350,000-\$499,999 | 0            | _                        | _                          |              | _                         |                            | 0                   | _                        |                            |
| \$500,000 and above | 2            | - 66.7%                  | 0.0%                       | 2.0          | + 33.3%                   | 0.0%                       | 1                   | - 75.0%                  | 0.0%                       |
| Total               | 5            | - 72.2%                  | - 44.4%                    | 0.8          | - 53.7%                   | - 44.4%                    | 6                   | - 40.0%                  | 0.0%                       |