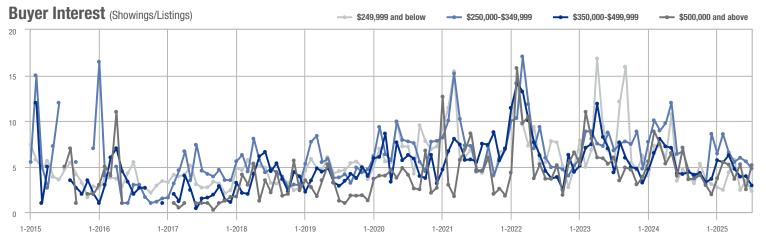

| - 3.3%                     |
| \$350,000-\$499,999 | 123               | - 10.9%                  | - 45.3%                    | 2.9          | - 30.0%                   | - 25.8%                    | 42                  | + 27.3%                  | - 26.3%                    |
| \$500,000 and above | 160               | - 9.6%                   | + 113.3%                   | 5.2          | - 27.1%                   | + 106.5%                   | 31                  | + 24.0%                  | + 3.3%                     |
| Total               | 452               | - 15.0%                  | - 12.2%                    | 3.9          | - 29.8%                   | - 0.0%                     | 115                 | + 21.1%                  | - 12.2%                    |















|                     |              | Total<br>Showin          |                            |              | Buyer Into<br>(Showings/L |                            | Managed<br>Listings |                          |                            |
|---------------------|--------------|--------------------------|----------------------------|--------------|---------------------------|----------------------------|---------------------|--------------------------|----------------------------|
| Price Range         | July<br>2025 | Year-Over-Year<br>Change | Month-Over-Month<br>Change | July<br>2025 | Year-Over-Year<br>Change  | Month-Over-Month<br>Change | July<br>2025        | Year-Over-Year<br>Change | Month-Over-Month<br>Change |
| \$249,999 and below | 75           | - 44.9%