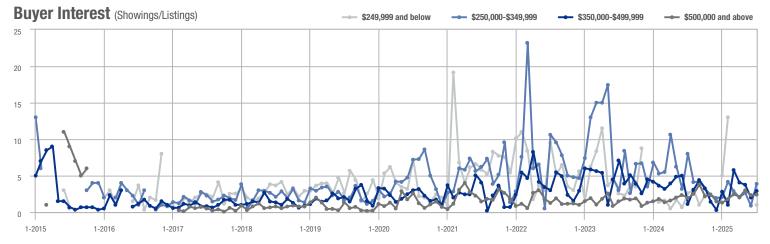

# **Northumberland County**

|                     | Total<br>Showings |                          |                            |              | Buyer Interest (Showings/Listings) |                            |              | Managed<br>Listings      |                            |  |
|---------------------|-------------------|--------------------------|----------------------------|--------------|------------------------------------|----------------------------|--------------|--------------------------|----------------------------|--|
| Price Range         | July<br>2025      | Year-Over-Year<br>Change | Month-Over-Month<br>Change | July<br>2025 | Year-Over-Year<br>Change           | Month-Over-Month<br>Change | July<br>2025 | Year-Over-Year<br>Change | Month-Over-Month<br>Change |  |
| \$249,999 and below | 0                 | _                        | _                          | _            | _                                  |                            | 4            | 0.0%                     | - 33.3%                    |  |
| \$250,000-\$349,999 | 0                 | _                        | _                          | _            | _                                  |                            | 2            | _                        | - 50.0%                    |  |
| \$350,000-\$499,999 | 2                 | _                        | - 33.3%                    | 0.5          | _                                  | - 33.3%                    | 4            | + 100.0%                 | 0.0%                       |  |
| \$500,000 and above | 1                 | - 66.7%                  | - 66.7%                    | 0.2          | - 73.3%                            | - 53.3%                    | 5            | + 25.0%                  | - 28.6%                    |  |
| Total               | 3                 | - 57.1%                  | - 82.4%                    | 0.2          | - 71.4%                            | - 75.3%                    | 15           | + 50.0%                  | - 28.6%                    |  |