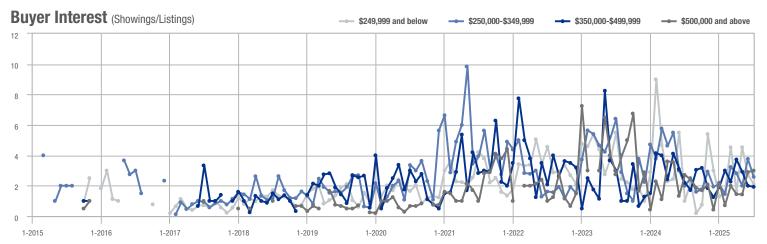

# **Halifax County**

|                     |              | Total<br>Showin          |                            |              | Buyer Interest<br>(Showings/Listings) |                            |              | Managed<br>Listings      |                            |  |
|---------------------|--------------|--------------------------|----------------------------|--------------|---------------------------------------|----------------------------|--------------|--------------------------|----------------------------|--|
| Price Range         | July<br>2025 | Year-Over-Year<br>Change | Month-Over-Month<br>Change | July<br>2025 | Year-Over-Year<br>Change              | Month-Over-Month<br>Change | July<br>2025 | Year-Over-Year<br>Change | Month-Over-Month<br>Change |  |
| \$249,999 and below | 0            | _                        | _                          | _            | _                                     | _                          | 1            | _                        | 0.0%                       |  |
| \$250,000-\$349,999 | 0            | _                        | _                          |              | _                                     | _                          | 0            | _                        | _                          |  |
| \$350,000-\$499,999 | 0            | _                        | _                          | _            | _                                     | _                          | 0            | _                        | _                          |  |
| \$500,000 and above | 0            | _                        | _                          | _            | _                                     | _                          | 0            | _                        | _                          |  |
| Total               | 0            |                          |                            |              |                                       |                            | 1            | _                        | 0.0%                       |  |