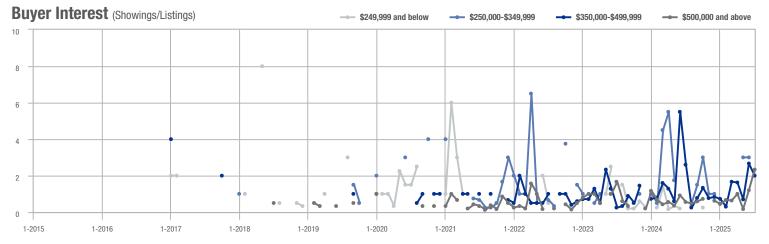

#### **Showings**

1-2016

1-2015

1-2017

1-2018

1-2019

1-2020

1-2024

1-2025

1-2023