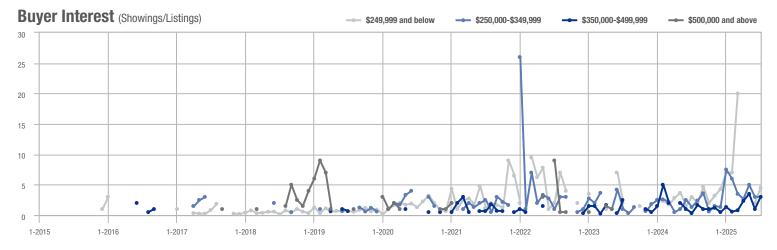

|  |
| \$350,000-\$499,999 | 6                 | + 500.0%                 | + 100.0%                   | 3.0          | + 800.0%                           | + 200.0%                   | 2            | - 33.3%                  | - 33.3%                    |  |
| \$500,000 and above | 0                 | _                        | _                          | _            | _                                  | _                          | 0            | _                        | _                          |  |
| Total               | 18                | - 10.0%                  | + 125.0%                   | 3.6          | + 98.0%                            | + 125.0%                   | 5            | - 54.5%                  | 0.0%                       |  |















|                     | Total<br>Showings |                          |                            |              | Buyer Interest (Showings/Listings) |                            |              | Managed<br>Listings      |                            |  |
|---------------------|-------------------|--------------------------|----------------------------|--------------|------------------------------------|----------------------------|--------------|--------------------------|----------------------------|--|
| Price Range         | July<br>2025      | Year-Over-Year<br>Change | Month-Over-Month<br>Change | July<br>2025 | Year-Over-Year<br>Change           | Month-Over-Month<br>Change | July<br>2025 | Year-Over-Year<br>Change | Month-Over-Month<br>Change |  |
| \$249,999 and below | 148