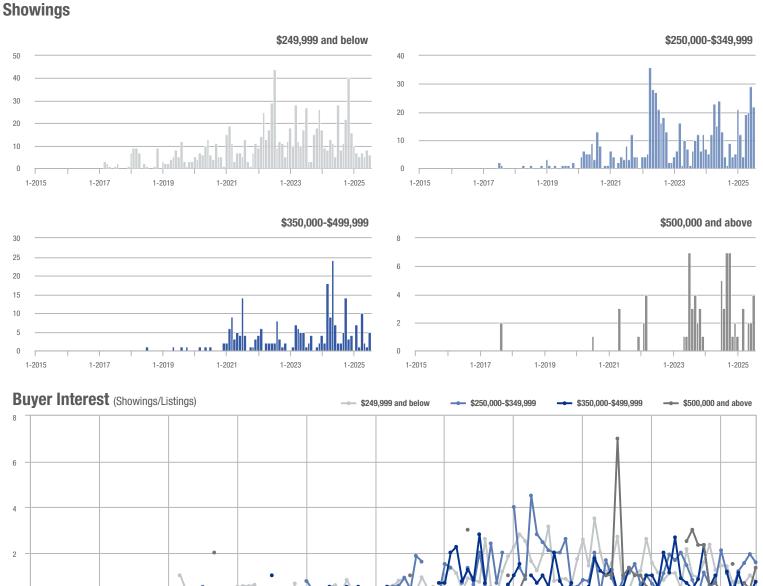

#### **Showings**

1-2016

1-2015

1-2017

1-2018

1-2019

1-2020

1-2024

1-2025

1-2023

#### **Showings**

1-2019

1-2020

1-2024

1-2023

1-2022