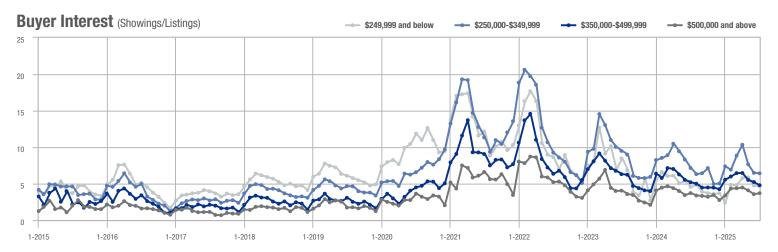

# **Chesterfield County**

|                     |              | Total<br>Showings        |                            |              | Buyer Interest (Showings/Listings) |                            |              | Managed<br>Listings      |                            |  |
|---------------------|--------------|--------------------------|----------------------------|--------------|------------------------------------|----------------------------|--------------|--------------------------|----------------------------|--|
| Price Range         | July<br>2025 | Year-Over-Year<br>Change | Month-Over-Month<br>Change | July<br>2025 | Year-Over-Year<br>Change           | Month-Over-Month<br>Change | July<br>2025 | Year-Over-Year<br>Change | Month-Over-Month<br>Change |  |
| \$249,999 and below | 298          | - 25.5%                  | - 4.8%                     | 4.7          | + 2.4%                             | - 1.8%                     | 64           | - 27.3%                  | - 3.0%                     |  |
| \$250,000-\$349,999 | 1,508        | - 12.2%                  | + 5.8%                     | 6.4          | - 10.3%                            | - 1.0%                     | 235          | - 2.1%                   | + 6.8%                     |  |
| \$350,000-\$499,999 | 2,029        | - 5.6%                   | - 12.7%                    | 4.8          | - 7.8%                             | - 8.4%                     | 424          | + 2.4%                   | - 4.7%                     |  |
| \$500,000 and above | 1,389        | + 12.6%                  | - 6.3%                     | 3.7          | - 0.3%                             | + 3.9%                     | 376          | + 12.9%                  | - 9.8%                     |  |
| Total               | 5,224        | - 5.0%                   | - 5.8%                     | 4.8          | - 7.1%                             | - 1.6%                     | 1,099        | + 2.2%                   | - 4.3%                     |  |

## **Goochland County**

|                     | Total<br>Showings |                          |                            |              | Buyer Interest (Showings/Listings) |                            |              | Managed<br>Listings      |                            |  |
|---------------------|-------------------|--------------------------|----------------------------|--------------|------------------------------------|----------------------------|--------------|--------------------------|----------------------------|--|
| Price Range         | July<br>2025      | Year-Over-Year<br>Change | Month-Over-Month<br>Change | July<br>2025 | Year-Over-Year<br>Change           | Month-Over-Month<br>Change | July<br>2025 | Year-Over-Year<br>Change | Month-Over-Month<br>Change |  |
| \$249,999 and below | 20                | - 54.5%                  | + 300.0%                   | 1.7          | - 31.8%                            | + 266.7%                   | 12           | - 33.3%                  | + 9.1%                     |  |
| \$250,000-\$349,999 | 23                | _                        | - 20.7%                    | 2.6          | _                                  | - 29.5%                    | 9            | + 200.0%                 | + 12.5%                    |  |
| \$350,000-\$499,999 | 52                | 0.0%                     | - 44.7%                    | 2.7          | - 21.1%                            | - 41.8%                    | 19           | + 26.7%                  | - 5.0%                     |  |
| \$500,000 and above | 255               | + 25.0%                  | - 5.2%                     | 3.5          | + 49.0%                            | + 2.6%                     | 73           | - 16.1%                  | - 7.6%                     |  |
| Total               | 350               | + 16.7%                  | - 11.8%                    | 3.1          | + 27.0%                            | - 7.9%                     | 113          | - 8.1%                   | - 4.2%                     |  |

## **Hanover County**

|                     | Total<br>Showings |                          |                            |              | Buyer Interest (Showings/Listings) |                            |              | Managed<br>Listings      |                            |  |
|---------------------|-------------------|--------------------------|----------------------------|--------------|------------------------------------|----------------------------|--------------|--------------------------|----------------------------|--|
| Price Range         | July<br>2025      | Year-Over-Year<br>Change | Month-Over-Month<br>Change | July<br>2025 | Year-Over-Year<br>Change           | Month-Over-Month<br>Change | July<br>2025 | Year-Over-Year<br>Change | Month-Over-Month<br>Change |  |
| \$249,999 and below | 42                | + 7.7%                   | + 366.7%                   | 3.0          | + 130.8%                           | + 466.7%                   | 14           | - 53.3%                  | - 17.6%                    |  |
| \$250,000-\$349,999 | 260               | - 22.4%                  | + 23.2%                    | 5.2          | - 22.4%                            | + 3.5%                     | 50           | 0.0%                     | + 19.0%                    |  |
| \$350,000-\$499,999 | 502               | + 21.3%                  | + 14.6%                    | 4.6          | + 13.4%                            | + 12.5%                    | 108          | + 6.9%                   | + 1.9%                     |  |
| \$500,000 and above | 423               | + 6.5%                   | - 16.9%                    | 2.6          | + 9.8%                             | - 13.4%                    | 165          | - 2.9%                   | - 4.1%                     |  |
| Total               | 1,227             | + 3.5%                   | + 5.1%                     | 3.6          | + 7.8%                             | + 5.1%                     | 337          | - 4.0%                   | 0.0%                       |  |

# **Henrico County**

|                     | Total<br>Showings |                          |                            |              | Buyer Interest (Showings/Listings) |                            |              | Managed<br>Listings      |                            |  |
|---------------------|-------------------|--------------------------|----------------------------|--------------|------------------------------------|----------------------------|--------------|--------------------------|----------------------------|--|
| Price Range         | July<br>2025      | Year-Over-Year<br>Change | Month-Over-Month<br>Change | July<br>2025 | Year-Over-Year<br>Change           | Month-Over-Month<br>Change | July<br>2025 | Year-Over-Year<br>Change | Month-Over-Month<br>Change |  |
| \$249,999 and below | 408               | - 15.4%                  | + 2.8%                     | 4.1          | - 10.2%                            | + 1.7%                     | 99           | - 5.7%                   | + 1.0%                     |  |
| \$250,000-\$349,999 | 1,223             | - 10.4%                  | - 10.5%                    | 5.8          | - 24.8%                            | - 7.9%                     | 212          | + 19.1%                  | - 2.8%                     |  |
| \$350,000-\$499,999 | 1,371             | + 17.8%                  | - 18.0%                    | 4.7          | - 8.5%                             | - 14.6%                    | 291          | + 28.8%                  | - 4.0%                     |  |
| \$500,000 and above | 1,195             | + 1.5%                   | - 19.6%                    | 5.2          | - 6.9%                             | - 10.5%                    | 229          | + 9.0%                   | - 10.2%                    |  |
| Total               | 4,197             | + 0.2%                   | - 14.7%                    | 5.1          | - 13.3%                            | - 10.3%                    | 831          | + 15.6%                  | - 4.9%                     |  |