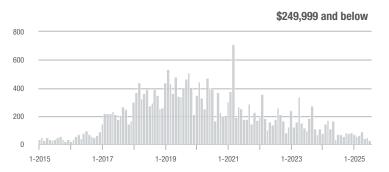

| - 3.3%                     |
| \$350,000-\$499,999 | 123               | - 10.9%                  | - 45.3%                    | 2.9          | - 30.0%                   | - 25.8%                    | 42                  | + 27.3%                  | - 26.3%                    |
| \$500,000 and above | 160               | - 9.6%                   | + 113.3%                   | 5.2          | - 27.1%                   | + 106.5%                   | 31                  | + 24.0%                  | + 3.3%                     |
| Total               | 452               | - 15.0%                  | - 12.2%                    | 3.9          | - 29.8%                   | - 0.0%                     | 115                 | + 21.1%                  | - 12.2%                    |















|                     |              | Total<br>Showin          |                            |              | Buyer Into<br>(Showings/L |                            | Managed<br>Listings |                          |                            |
|---------------------|--------------|--------------------------|----------------------------|--------------|---------------------------|----------------------------|---------------------|--------------------------|----------------------------|
| Price Range         | July<br>2025 | Year-Over-Year<br>Change | Month-Over-Month<br>Change | July<br>2025 | Year-Over-Year<br>Change  | Month-Over-Month<br>Change | July<br>2025        | Year-Over-Year<br>Change | Month-Over-Month<br>Change |
| \$249,999 and below | 75           | - 44.9%