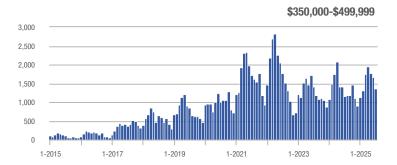

2.8%                     |  |
| \$350,000-\$499,999 | 1,371             | + 17.8%                  | - 18.0%                    | 4.7          | - 8.5%                             | - 14.6%                    | 291          | + 28.8%                  | - 4.0%                     |  |
| \$500,000 and above | 1,195             | + 1.5%                   | - 19.6%                    | 5.2          | - 6.9%                             | - 10.5%                    | 229          | + 9.0%                   | - 10.2%                    |  |
| Total               | 4,197             | + 0.2%                   | - 14.7%                    | 5.1          | - 13.3%                            | - 10.3%                    | 831          | + 15.6%                  | - 4.9%                     |  |















## **Hopewell City**

|                     | Total<br>Showings |                          |                            |              | Buyer Interest (Showings/Listings) |                            |              | Managed<br>Listings      |                            |  |
|---------------------|-------------------|--------------------------|----------------------------|--------------|------------------------------------|----------------------------|--------------|--------------------------|----------------------------|--|
| Price Range         | July<br>2025      | Year-Over-Year<br>Change | Month-Over-Month<br>Change | July<br>2025 | Year-Over-Year<br>Change           | Month-Over-Month<br>Change | July<br>2025 | Year-Over-Year<br>Change | Month-Over-Month<br>Change |  |
| \