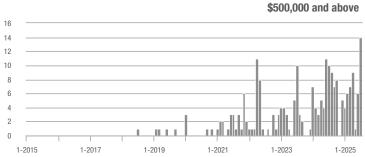

| _                          |  |
| \$350,000-\$499,999 | 6            | - 53.8%                  | - 25.0%                    | 2.0          | - 23.1%                   | - 25.0%                    | 3                   | - 40.0%                  | 0.0%                       |  |
| \$500,000 and above | 14           | + 40.0%                  | + 133.3%                   | 2.3          | + 320.0%                  | + 94.4%                    | 6                   | - 66.7%                  | + 20.0%                    |  |
| Total               | 20           | - 13.0%                  | + 17.6%                    | 2.2          | + 180.2%                  | + 17.6%                    | 9                   | - 69.0%                  | 0.0%                       |  |















# **Surry County**

1-2016

1-2015

1-2017

1-2018

1-2019

1-2020

1-2021

|                     |              | Total<br>Showin          |                            |              | Buyer Interest (Showings/Listings) |                            |              | Managed<br>Listings      |                            |  |
|---------------------|--------------|--------------------------|----------------------------|--------------|------------------------------------|----------------------------|--------------|--------------------------|----------------------------|--|
| Price Range         | July<br>2025 | Year-Over-Year<br>Change | Month-Over-Month<br>Change | July<br>2025 | Year-Over-Year<br>Change           | Month-Over-Month<br>Change | July<br>2025 | Year-Over-Year<br>Change