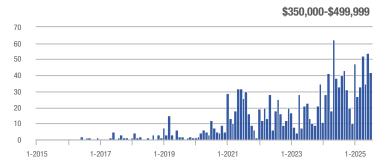

15.4%                    |  |
| \$350,000-\$499,999 | 42                | + 27.3%                  | - 22.2%                    | 2.5          | + 64.7%                            | - 8.5%                     | 17           | - 22.7%                  | - 15.0%                    |  |
| \$500,000 and above | 5                 | + 150.0%                 | - 61.5%                    | 0.8          | - 58.3%                            | - 48.7%                    | 6            | + 500.0%                 | - 25.0%                    |  |
| Total               | 73                | - 57.6%                  | - 37.1%                    | 1.9          | - 41.2%                            | - 25.8%                    | 39           | - 27.8%                  | - 15.2%                    |  |















## **Lancaster County**

|                     | Total<br>Showings |                          |                            |              | Buyer Interest (Showings/Listings) |                            |              | Managed<br>Listings      |                            |  |
|---------------------|-------------------|--------------------------|----------------------------|--------------|------------------------------------|----------------------------|--------------|--------------------------|----------------------------|--|
| Price Range         | July<br>2025      | Year-Over-Year<br>Change | Month-Over-Month<br>Change | July<br>2025 | Year-Over-Year<br>Change           | Month-Over-Month<br>Change | July<br>2025 | Year-Over-Year<br>Change | Month-Over-Month<br>Change |  |