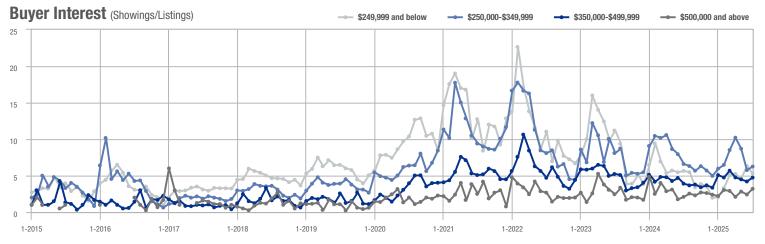

# **Chesterfield County**

|                     |              | Total<br>Showings        |                            |              | Buyer Interest (Showings/Listings) |                            |              | Managed<br>Listings      |                            |  |
|---------------------|--------------|--------------------------|----------------------------|--------------|------------------------------------|----------------------------|--------------|--------------------------|----------------------------|--|
| Price Range         | July<br>2025 | Year-Over-Year<br>Change | Month-Over-Month<br>Change | July<br>2025 | Year-Over-Year<br>Change           | Month-Over-Month<br>Change | July<br>2025 | Year-Over-Year<br>Change | Month-Over-Month<br>Change |  |
| \$249,999 and below | 298          | - 25.5%                  | - 4.8%                     | 4.7          | + 2.4%                             | - 1.8%                     | 64           | - 27.3%                  | - 3.0%                     |  |
| \$250,000-\$349,999 | 1,508        | - 12.2%                  | + 5.8%                     | 6.4          | - 10.3%                            | - 1.0%                     | 235          | - 2.1%                   | + 6.8%                     |  |
| \$350,000-\$499,999 | 2,029        | - 5.6%                   | - 12.7%                    | 4.8          | - 7.8%                             | - 8.4%                     | 424          | + 2.4%                   | - 4.7%                     |  |
| \$500,000 and above | 1,389        | + 12.6%                  | - 6.3%                     | 3.7          | - 0.3%                             | + 3.9%                     | 376          | + 12.9%                  | - 9.8%                     |  |
| Total               | 5,224        | - 5.0%                   | - 5.8%                     | 4.8          | - 7.1%                             | - 1.6%                     | 1,099        | + 2.2%                   | - 4.3%                     |  |

## **Hanover County**

|                     | Total<br>Showings |                          |                            |              | Buyer Interest (Showings/Listings) |                            |              | Managed<br>Listings      |                            |  |
|---------------------|-------------------|--------------------------|----------------------------|--------------|------------------------------------|----------------------------|--------------|--------------------------|----------------------------|--|
| Price Range         | July<br>2025      | Year-Over-Year<br>Change | Month-Over-Month<br>Change | July<br>2025 | Year-Over-Year<br>Change           | Month-Over-Month<br>Change | July<br>2025 | Year-Over-Year<br>Change | Month-Over-Month<br>Change |  |
| \$249,999 and below | 42                | + 7.7%                   | + 366.7%                   | 3.0          | + 130.8%                           | + 466.7%                   | 14           | - 53.3%                  | - 17.6%                    |  |
| \$250,000-\$349,999 | 260               | - 22.4%                  | + 23.2%                    | 5.2          | - 22.4%                            | + 3.5%                     | 50           | 0.0%                     | + 19.0%                    |  |
| \$350,000-\$499,999 | 502               | + 21.3%                  | + 14.6%                    | 4.6          | + 13.4%                            | + 12.5%                    | 108          | + 6.9%                   | + 1.9%                     |  |
| \$500,000 and above | 423               | + 6.5%                   | - 16.9%                    | 2.6          | + 9.8%                             | - 13.4%                    | 165          | - 2.9%                   | - 4.1%                     |  |
| Total               | 1,227             | + 3.5%                   | + 5.1%                     | 3.6          | + 7.8%                             | + 5.1%                     | 337          | - 4.0%                   | 0.0%                       |  |

# **Henrico County**

|                     | Total<br>Showings |                          |                            |              | Buyer Interest (Showings/Listings) |                            |              | Managed<br>Listings      |                            |  |
|---------------------|-------------------|--------------------------|----------------------------|--------------|------------------------------------|----------------------------|--------------|--------------------------|----------------------------|--|
| Price Range         | July<br>2025      | Year-Over-Year<br>Change | Month-Over-Month<br>Change | July<br>2025 | Year-Over-Year<br>Change           | Month-Over-Month<br>Change | July<br>2025 | Year-Over-Year<br>Change | Month-Over-Month<br>Change |  |
| \$249,999 and below | 408               | - 15.4%                  | + 2.8%                     | 4.1          | - 10.2%                            | + 1.7%                     | 99           | - 5.7%                   | + 1.0%                     |  |
| \$250,000-\$349,999 | 1,223             | - 10.4%                  | - 10.5%                    | 5.8          | - 24.8%                            | - 7.9%                     | 212          | + 19.1%                  | - 2.8%                     |  |
| \$350,000-\$499,999 | 1,371             | + 17.8%                  | - 18.0%                    | 4.7          | - 8.5%                             | - 14.6%                    | 291          | + 28.8%                  | - 4.0%                     |  |
| \$500,000 and above | 1,195             | + 1.5%                   | - 19.6%                    | 5.2          | - 6.9%                             | - 10.5%                    | 229          | + 9.0%                   | - 10.2%                    |  |
| Total               | 4,197             | + 0.2%                   | - 14.7%                    | 5.1          | - 13.3%                            | - 10.3%                    | 831          | + 15.6%                  | - 4.9%                     |  |

## **Goochland County**

|                     | Total<br>Showings |                          |                            |              | Buyer Interest (Showings/Listings) |                            |              | Managed<br>Listings      |                            |  |
|---------------------|-------------------|--------------------------|----------------------------|--------------|------------------------------------|----------------------------|--------------|--------------------------|----------------------------|--|
| Price Range         | July<br>2025      | Year-Over-Year<br>Change | Month-Over-Month<br>Change | July<br>2025 | Year-Over-Year<br>Change           | Month-Over-Month<br>Change | July<br>2025 | Year-Over-Year<br>Change | Month-Over-Month<br>Change |  |
| \$249,999 and below | 20                | - 54.5%                  | + 300.0%                   | 1.7          | - 31.8%                            | + 266.7%                   | 12           | - 33.3%                  | + 9.1%                     |  |
| \$250,000-\$349,999 | 23                | _                        | - 20.7%                    | 2.6          | _                                  | - 29.5%                    | 9            | + 200.0%                 | + 12.5%                    |  |
| \$350,000-\$499,999 | 52                | 0.0%                     | - 44.7%                    | 2.7          | - 21.1%                            | - 41.8%                    | 19           | + 26.7%                  | - 5.0%                     |  |
| \$500,000 and above | 255               | + 25.0%                  | - 5.2%                     | 3.5          | + 49.0%                            | + 2.6%                     | 73           | - 16.1%                  | - 7.6%                     |  |
| Total               | 350               | + 16.7%                  | - 11.8%                    | 3.1          | + 27.0%                            | - 7.9%                     | 113          | - 8.1%                   | - 4.2%                     |  |