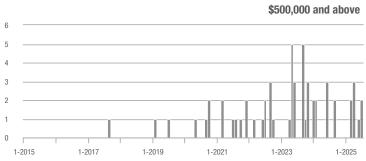

9%                     |  |
| \$350,000-\$499,999 | 75                | - 6.3%                   | + 23.0%                    | 4.4          | - 6.3%                             | + 37.4%                    | 17           | 0.0%                     | - 10.5%                    |  |
| \$500,000 and above | 2                 | _                        | + 100.0%                   | 1.0          | _                                  | 0.0%                       | 2            | + 100.0%                 | + 100.0%                   |  |
| Total               | 428               | - 4.3%                   | - 22.0%                    | 4.2          | - 17.4%                            | - 17.5%                    | 102          | + 15.9%                  | - 5.6%                     |  |















|                     | Total<br>Showings |                          |                            |              | Buyer Interest (Showings/Listings) |                            |              | Managed<br>Listings      |                            |  |
|---------------------|-------------------|--------------------------|----------------------------|--------------|------------------------------------|----------------------------|--------------|--------------------------|----------------------------|--|
| Price Range         | July<br>2025      | Year-Over-Year<br>Change | Month-Over-Month<br>Change | July<br>2025 | Year-Over-Year<br>Change           | Month-Over-Month<br>Change | July<br>2025 | Year-Over-Year<br>Change | Month-Over-Month<br>Change |  |
| \$249,999 and below | 40