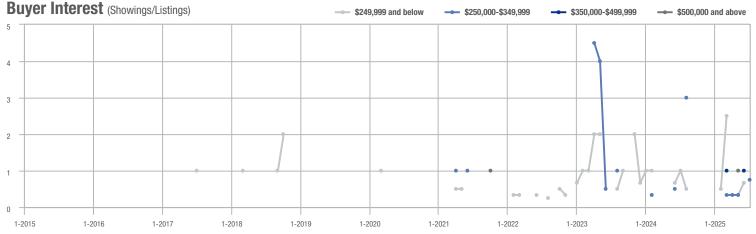

## **King and Queen County**

|                     | Total<br>Showings |                          |                            |              | Buyer Interest (Showings/Listings) |                            |              | Managed<br>Listings      |                            |  |
|---------------------|-------------------|--------------------------|----------------------------|--------------|------------------------------------|----------------------------|--------------|--------------------------|----------------------------|--|
| Price Range         | July<br>2025      | Year-Over-Year<br>Change | Month-Over-Month<br>Change | July<br>2025 | Year-Over-Year<br>Change           | Month-Over-Month<br>Change | July<br>2025 | Year-Over-Year<br>Change | Month-Over-Month<br>Change |  |
| \$249,999 and below | 16                | + 433.3%                 | - 5.9%                     | 2.7          | + 433.3%                           | + 41.2%                    | 6            | 0.0%                     | - 33.3%                    |  |
| \$250,000-\$349,999 | 1                 | 0.0%                     | - 85.7%                    | 1.0          | 0.0%                               | - 42.9%                    | 1            | 0.0%                     | - 75.0%                    |  |
| \$350,000-\$499,999 | 3                 | _                        | - 62.5%                    | 1.5          | _                                  | - 43.8%                    | 2            | - 50.0%                  | - 33.3%                    |  |
| \$500,000 and above | 1                 | - 66.7%                  | - 88.9%                    | 1.0          | 0.0%                               | - 66.7%                    | 1            | - 66.7%                  | - 66.7%                    |  |
| Total               | 21                | + 200.0%                 | - 48.8%                    | 2.1          | + 320.0%                           | - 2.7%                     | 10           | - 28.6%                  | - 47.4%                    |  |