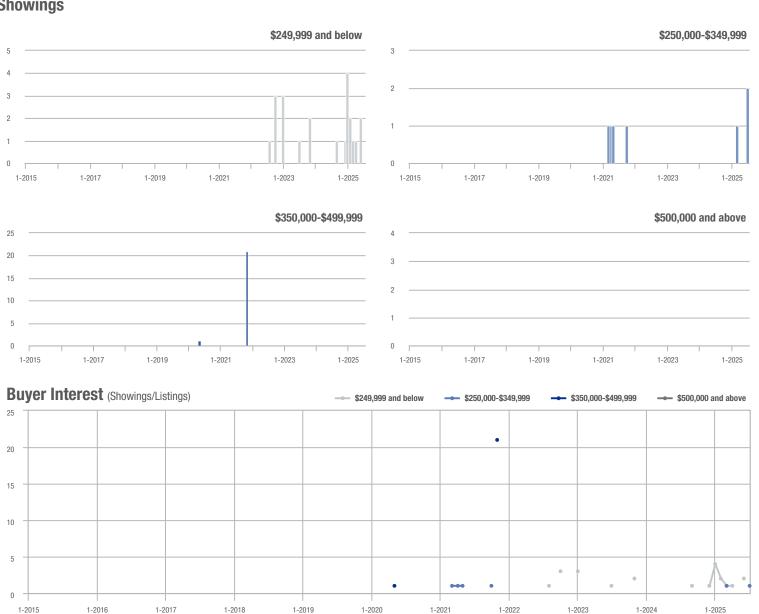

# **Halifax County**

|                     |              | Total<br>Showin          |                            |              | Buyer Interest<br>(Showings/Listings) |                            |              | Managed<br>Listings      |                            |  |
|---------------------|--------------|--------------------------|----------------------------|--------------|---------------------------------------|----------------------------|--------------|--------------------------|----------------------------|--|
| Price Range         | July<br>2025 | Year-Over-Year<br>Change | Month-Over-Month<br>Change | July<br>2025 | Year-Over-Year<br>Change              | Month-Over-Month<br>Change | July<br>2025 | Year-Over-Year<br>Change | Month-Over-Month<br>Change |  |
| \$249,999 and below | 0            | _                        | _                          | _            | _                                     | _                          | 1            | _                        | 0.0%                       |  |
| \$250,000-\$349,999 | 0            | _                        | _                          |              | _                                     | _                          | 0            | _                        | _                          |  |
| \$350,000-\$499,999 | 0            | _                        | _                          | _            | _                                     | _                          | 0            | _                        | _                          |  |
| \$500,000 and above | 0            | _                        | _                          | _            | _                                     | _                          | 0            | _                        | _                          |  |
| Total               | 0            |                          |                            |              |                                       |                            | 1            | _                        | 0.0%                       |  |