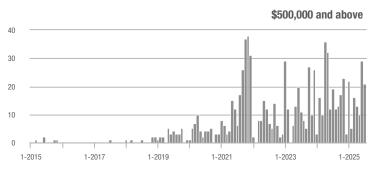

## **Amelia County**

|                     | Total<br>Showings |                          |                            |              | Buyer Interest (Showings/Listings) |                            |              | Managed<br>Listings      |                            |  |
|---------------------|-------------------|--------------------------|----------------------------|--------------|------------------------------------|----------------------------|--------------|--------------------------|----------------------------|--|
| Price Range         | July<br>2025      | Year-Over-Year<br>Change | Month-Over-Month<br>Change | July<br>2025 | Year-Over-Year<br>Change           | Month-Over-Month<br>Change | July<br>2025 | Year-Over-Year<br>Change | Month-Over-Month<br>Change |  |
| \$249,999 and below | 21                | + 110.0%                 | - 48.8%                    | 2.1          | + 110.0%                           | - 23.2%                    | 10           | 0.0%                     | - 33.3%                    |  |
| \$250,000-\$349,999 | 31                | + 93.8%                  | - 51.6%                    | 2.6          | + 29.2%                            | - 31.4%                    | 12           | + 50.0%                  | - 29.4%                    |  |
| \$350,000-\$499,999 | 27                | + 22.7%                  | - 20.6%                    | 1.9          | - 12.3%                            | - 3.6%                     | 14           | + 40.0%                  | - 17.6%                    |  |
| \$500,000 and above | 21                | + 10.5%                  | - 27.6%                    | 3.0          | + 10.5%                            | + 3.4%                     | 7            | 0.0%                     | - 30.0%                    |  |
| Total               | 100               | + 49.3%                  | - 40.5%                    | 2.3          | + 21.5%                            | - 18.3%                    | 43           | + 22.9%                  | - 27.1%                    |  |