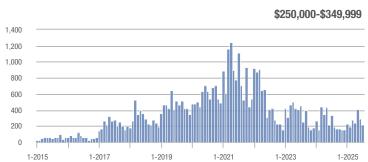

| + 2.9%                   | - 25.5%                    |
| \$350,000-\$499,999 | 457          | + 47.4%                  | + 8.8%                     | 5.3          | - 7.4%                    | + 11.3%                    | 86                  | + 59.3%                  | - 2.3%                     |
| \$500,000 and above | 575          | + 5.1%                   | - 14.3%                    | 6.5          | - 3.1%                    | - 9.5%                     | 89                  | + 8.5%                   | - 5.3%                     |
| Total               | 1,337        | + 5.8%                   | - 6.0%                     | 5.7          | - 11.9%                   | - 0.8%                     | 234                 | + 20.0%                  | - 5.3%                     |















|                     | Total<br>Showings |                          |                            |              | Buyer Interest (Showings/Listings) |                            |              | Managed<br>Listings      |                            |  |
|---------------------|-------------------|--------------------------|----------------------------|--------------|------------------------------------|----------------------------|--------------|--------------------------|----------------------------|--|
| Price Range         | July<br>2025      | Year-Over-Year<br>Change | Month-Over-Month<br>Change | July<br>2025 | Year-Over-Year<br>Change           | Month-Over-Month<br>Change | July<br>2025 | Year-Over-Year<br>Change | Month-Over-Month<br>Change |  |
| \$249,999 and below |