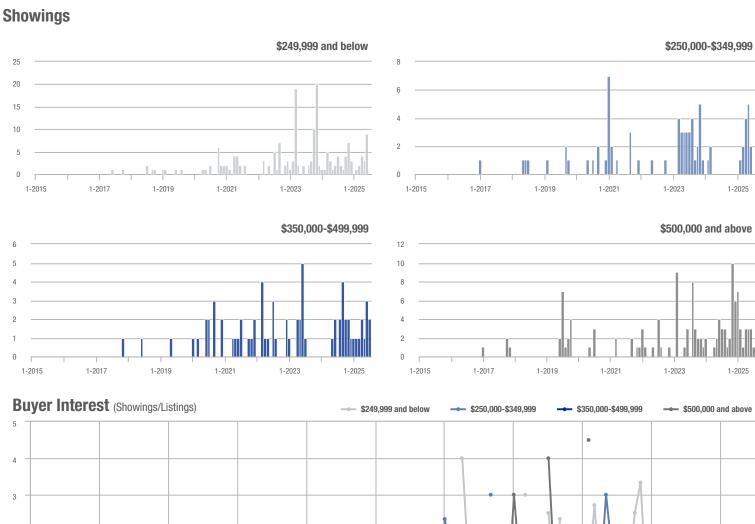

## **Appomattox County**

|                     | Total<br>Showings |                          |                            |              | Buyer Interest (Showings/Listings) |                            |              | Managed<br>Listings      |                            |  |
|---------------------|-------------------|--------------------------|----------------------------|--------------|------------------------------------|----------------------------|--------------|--------------------------|----------------------------|--|
| Price Range         | July<br>2025      | Year-Over-Year<br>Change | Month-Over-Month<br>Change | July<br>2025 | Year-Over-Year<br>Change           | Month-Over-Month<br>Change | July<br>2025 | Year-Over-Year<br>Change | Month-Over-Month<br>Change |  |
| \$249,999 and below | 0                 | _                        | _                          |              | _                                  |                            | 0            | _                        | _                          |  |
| \$250,000-\$349,999 | 2                 | _                        | _                          | 1.0          | _                                  | _                          | 2            | _                        | + 100.0%                   |  |
| \$350,000-\$499,999 | 0                 | _                        | _                          |              | _                                  |                            | 0            | _                        | _                          |  |
| \$500,000 and above | 0                 | _                        | _                          | _            | _                                  | _                          | 0            | _                        | _                          |  |
| Total               | 2                 | _                        | 0.0%                       | 1.0          | _                                  | 0.0%                       | 2            | + 100.0%                 | 0.0%                       |  |