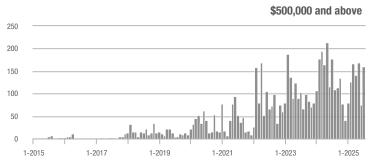

# **Chesterfield County**

|                     |              | Total<br>Showings        |                            |              | Buyer Interest (Showings/Listings) |                            |              | Managed<br>Listings      |                            |  |
|---------------------|--------------|--------------------------|----------------------------|--------------|------------------------------------|----------------------------|--------------|--------------------------|----------------------------|--|
| Price Range         | July<br>2025 | Year-Over-Year<br>Change | Month-Over-Month<br>Change | July<br>2025 | Year-Over-Year<br>Change           | Month-Over-Month<br>Change | July<br>2025 | Year-Over-Year<br>Change | Month-Over-Month<br>Change |  |
| \$249,999 and below | 298          | - 25.5%                  | - 4.8%                     | 4.7          | + 2.4%                             | - 1.8%                     | 64           | - 27.3%                  | - 3.0%                     |  |
| \$250,000-\$349,999 | 1,508        | - 12.2%                  | + 5.8%                     | 6.4          | - 10.3%                            | - 1.0%                     | 235          | - 2.1%                   | + 6.8%                     |  |
| \$350,000-\$499,999 | 2,029        | - 5.6%                   | - 12.7%                    | 4.8          | - 7.8%                             | - 8.4%                     | 424          | + 2.4%                   | - 4.7%                     |  |
| \$500,000 and above | 1,389        | + 12.6%                  | - 6.3%                     | 3.7          | - 0.3%                             | + 3.9%                     | 376          | + 12.9%                  | - 9.8%                     |  |
| Total               | 5,224        | - 5.0%                   | - 5.8%                     | 4.8          | - 7.1%                             | - 1.6%                     | 1,099        | + 2.2%                   | - 4.3%                     |  |