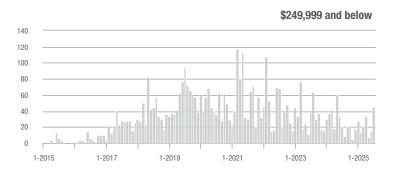

| + 36.4%                    |  |
| \$350,000-\$499,999 | 90                | + 95.7%                  | - 3.2%                     | 2.6          | + 32.4%                            | + 8.2%                     | 34           | + 47.8%                  | - 10.5%                    |  |
| \$500,000 and above | 39                | + 85.7%                  | + 18.2%                    | 1.8          | + 68.8%                            | + 23.6%                    | 22           | + 10.0%                  | - 4.3%                     |  |
| Total               | 240               | + 92.0%                  | + 52.9%                    | 2.8          | + 78.4%                            | + 54.7%                    | 85           | + 7.6%                   | - 1.2%                     |  |















# **Lunenburg County**

|                     |              | Total<br>Showin          |                            |              | Buyer Interest (Showings/Listings) |                            |              | Managed<br>Listings      |                            |  |
|---------------------|--------------|--------------------------|----------------------------|--------------|------------------------------------|----------------------------|--------------|--------------------------|----------------------------|--|
| Price Range         | July<br>2025 | Year-Over-Year<br>Change | Month-Over-Month<br>Change | July<br>2025 | Year-Over-Year<br>Change           | Month-Over-Month<br>Change | July<br>2025 | Year-Over-Year<br>Change | Month-Over-Month<br>Change |  |
| \$249,999