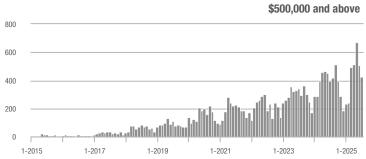

# **Chesterfield County**

|                     |              | Total<br>Showings        |                            |              | Buyer Interest (Showings/Listings) |                            |              | Managed<br>Listings      |                            |  |
|---------------------|--------------|--------------------------|----------------------------|--------------|------------------------------------|----------------------------|--------------|--------------------------|----------------------------|--|
| Price Range         | July<br>2025 | Year-Over-Year<br>Change | Month-Over-Month<br>Change | July<br>2025 | Year-Over-Year<br>Change           | Month-Over-Month<br>Change | July<br>2025 | Year-Over-Year<br>Change | Month-Over-Month<br>Change |  |
| \$249,999 and below | 298          | - 25.5%                  | - 4.8%                     | 4.7          | + 2.4%                             | - 1.8%                     | 64           | - 27.3%                  | - 3.0%                     |  |
| \$250,000-\$349,999 | 1,508        | - 12.2%                  | + 5.8%                     | 6.4          | - 10.3%                            | - 1.0%                     | 235          | - 2.1%                   | + 6.8%                     |  |
| \$350,000-\$499,999 | 2,029        | - 5.6%                   | - 12.7%                    | 4.8          | - 7.8%                             | - 8.4%                     | 424          | + 2.4%                   | - 4.7%                     |  |
| \$500,000 and above | 1,389        | + 12.6%                  | - 6.3%                     | 3.7          | - 0.3%                             | + 3.9%                     | 376          | + 12.9%                  | - 9.8%                     |  |
| Total               | 5,224        | - 5.0%                   | - 5.8%                     | 4.8          | - 7.1%                             | - 1.6%                     | 1,099        | + 2.2%                   | - 4.3%                     |  |