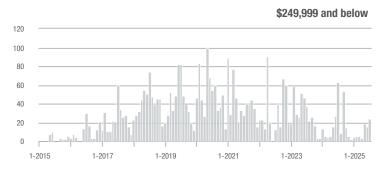

## **Amelia County**

|                     | Total<br>Showings |                          |                            |              | Buyer Interest (Showings/Listings) |                            |              | Managed<br>Listings      |                            |  |
|---------------------|-------------------|--------------------------|----------------------------|--------------|------------------------------------|----------------------------|--------------|--------------------------|----------------------------|--|
| Price Range         | July<br>2025      | Year-Over-Year<br>Change | Month-Over-Month<br>Change | July<br>2025 | Year-Over-Year<br>Change           | Month-Over-Month<br>Change | July<br>2025 | Year-Over-Year<br>Change | Month-Over-Month<br>Change |  |
| \$249,999 and below | 21                | + 110.0%                 | - 48.8%                    | 2.1          | + 110.0%                           | - 23.2%                    | 10           | 0.0%                     | - 33.3%                    |  |
| \$250,000-\$349,999 | 31                | + 93.8%                  | - 51.6%                    | 2.6          | + 29.2%                            | - 31.4%                    | 12           | + 50.0%                  | - 29.4%                    |  |
| \$350,000-\$499,999 | 27                | + 22.7%                  | - 20.6%                    | 1.9          | - 12.3%                            | - 3.6%                     | 14           | + 40.0%                  | - 17.6%                    |  |
| \$500,000 and above | 21                | + 10.5%                  | - 27.6%                    | 3.0          | + 10.5%                            | + 3.4%                     | 7            | 0.0%                     | - 30.0%                    |  |
| Total               | 100               | + 49.3%                  | - 40.5%                    | 2.3          | + 21.5%                            | - 18.3%                    | 43           | + 22.9%                  | - 27.1%                    |  |