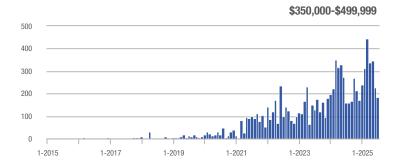

| + 10.8%                  | - 2.4%                     |
| \$350,000-\$499,999 | 185          | + 15.6%                  | - 18.9%                    | 3.9          | - 23.7%                   | - 25.8%                    | 47                  | + 51.6%                  | + 9.3%                     |
| \$500,000 and above | 22           | - 29.0%                  | + 15.8%                    | 2.8          | - 46.8%                   | + 15.8%                    | 8                   | + 33.3%                  | 0.0%                       |
| Total               | 559          | - 12.5%                  | - 5.1%                     | 5.4          | - 25.1%                   | - 6.0%                     | 104                 | + 16.9%                  | + 1.0%                     |















|                     |              | Total<br>Showin          |                            |              | Buyer Into<br>(Showings/L |                            | Managed<br>Listings |                          |                            |
|---------------------|--------------|--------------------------|----------------------------|--------------|---------------------------|----------------------------|---------------------|--------------------------|----------------------------|
| Price Range         | July<br>2025 | Year-Over-Year<br>Change | Month-Over-Month<br>Change | July<br>2025 | Year-Over-Year<br>Change  | Month-Over-Month<br>Change | July<br>2025        | Year-Over-Year<br>Change | Month-Over-Month<br>Change |
| \$249,999 and below | 84           | + 15.1%