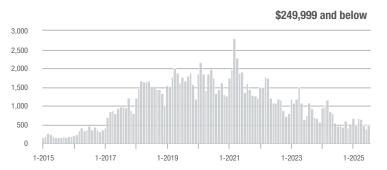

| - 2.0%                     |  |
| \$350,000-\$499,999 | 695          | - 6.3%                   | - 15.3%                    | 3.5          | - 28.5%                            | - 11.1%                    | 199          | + 30.9%                  | - 4.8%                     |  |
| \$500,000 and above | 1,043        | + 8.3%                   | - 23.6%                    | 4.4          | - 14.3%                            | - 11.9%                    | 235          | + 26.3%                  | - 13.3%                    |  |
| Total               | 2,814        | - 4.5%                   | - 16.1%                    | 4.0          | - 16.6%                            | - 10.6%                    | 699          | + 14.4%                  | - 6.2%                     |  |















# **Spotsylvania County**

|                     |              | Total<br>Showin          |                            |              | Buyer Into<br>(Showings/L |                            | Managed<br>Listings |                          |                            |  |
|---------------------|--------------|--------------------------|----------------------------|--------------|---------------------------|----------------------------|---------------------|--------------------------|----------------------------|--|
| Price Range         | July<br>2025 | Year-Over-Year<br>Change | Month-Over-Month<br>Change | July<br>2025 | Year-Over-Year<br>Change  | Month-Over-Month<br>Change | July<br>2025        | Year-Over-Year<br>Change | Month-Over-Month<br>Change |  |
| \$249,999 and