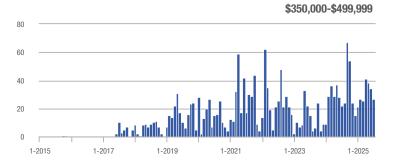

## **Amelia County**

|                     | Total<br>Showings |                          |                            |              | Buyer Interest (Showings/Listings) |                            |              | Managed<br>Listings      |                            |  |
|---------------------|-------------------|--------------------------|----------------------------|--------------|------------------------------------|----------------------------|--------------|--------------------------|----------------------------|--|
| Price Range         | July<br>2025      | Year-Over-Year<br>Change | Month-Over-Month<br>Change | July<br>2025 | Year-Over-Year<br>Change           | Month-Over-Month<br>Change | July<br>2025 | Year-Over-Year<br>Change | Month-Over-Month<br>Change |  |
| \$249,999 and below | 21                | + 110.0%                 | - 48.8%                    | 2.1          | + 110.0%                           | - 23.2%                    | 10           | 0.0%                     | - 33.3%                    |  |
| \$250,000-\$349,999 | 31                | + 93.8%                  | - 51.6%                    | 2.6          | + 29.2%                            | - 31.4%                    | 12           | + 50.0%                  | - 29.4%                    |  |
| \$350,000-\$499,999 | 27                | + 22.7%                  | - 20.6%                    | 1.9          | - 12.3%                            | - 3.6%                     | 14           | + 40.0%                  | - 17.6%                    |  |
| \$500,000 and above | 21                | + 10.5%                  | - 27.6%                    | 3.0          | + 10.5%                            | + 3.4%                     | 7            | 0.0%                     | - 30.0%                    |  |
| Total               | 100               | + 49.3%                  | - 40.5%                    | 2.3          | + 21.5%                            | - 18.3%                    | 43           | + 22.9%                  | - 27.1%                    |  |