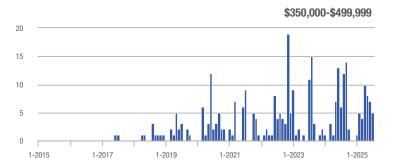

## **New Kent County**

|                     | Total<br>Showings |                          |                            |              | Buyer Interest (Showings/Listings) |                            |              | Managed<br>Listings      |                            |  |
|---------------------|-------------------|--------------------------|----------------------------|--------------|------------------------------------|----------------------------|--------------|--------------------------|----------------------------|--|
| Price Range         | July<br>2025      | Year-Over-Year<br>Change | Month-Over-Month<br>Change | July<br>2025 | Year-Over-Year<br>Change           | Month-Over-Month<br>Change | July<br>2025 | Year-Over-Year<br>Change | Month-Over-Month<br>Change |  |
| \$249,999 and below | 24                | - 61.9%                  | + 60.0%                    | 3.0          | - 33.3%                            | + 60.0%                    | 8            | - 42.9%                  | 0.0%                       |  |
| \$250,000-\$349,999 | 14                | + 40.0%                  | - 33.3%                    | 4.7          | + 180.0%                           | + 11.1%                    | 3            | - 50.0%                  | - 40.0%                    |  |
| \$350,000-\$499,999 | 113               | + 21.5%                  | 0.0%                       | 3.2          | + 4.1%                             | + 20.0%                    | 35           | + 16.7%                  | - 16.7%                    |  |
| \$500,000 and above | 45                | + 21.6%                  | - 15.1%                    | 1.4          | + 25.3%                            | + 5.5%                     | 33           | - 2.9%                   | - 19.5%                    |  |
| Total               | 196               | - 3.4%                   | - 3.0%                     | 2.5          | + 2.7%                             | + 17.9%                    | 79           | - 6.0%                   | - 17.7%                    |  |