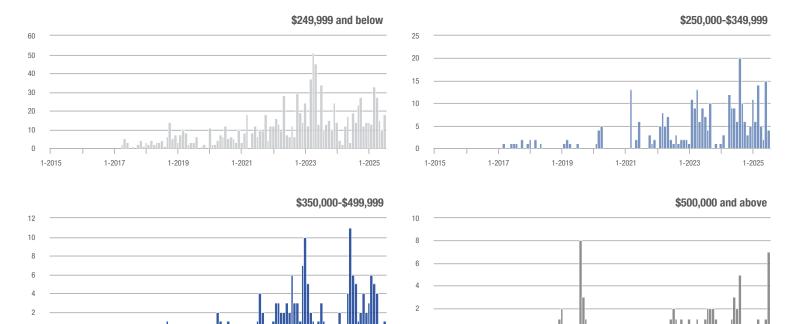

# **Northumberland County**

|                     | Total<br>Showings |                          |                            |              | Buyer Interest (Showings/Listings) |                            |              | Managed<br>Listings      |                            |  |
|---------------------|-------------------|--------------------------|----------------------------|--------------|------------------------------------|----------------------------|--------------|--------------------------|----------------------------|--|
| Price Range         | July<br>2025      | Year-Over-Year<br>Change | Month-Over-Month<br>Change | July<br>2025 | Year-Over-Year<br>Change           | Month-Over-Month<br>Change | July<br>2025 | Year-Over-Year<br>Change | Month-Over-Month<br>Change |  |
| \$249,999 and below | 0                 | _                        | _                          | _            | _                                  |                            | 4            | 0.0%                     | - 33.3%                    |  |
| \$250,000-\$349,999 | 0                 | _                        | _                          | _            | _                                  |                            | 2            | _                        | - 50.0%                    |  |
| \$350,000-\$499,999 | 2                 | _                        | - 33.3%                    | 0.5          | _                                  | - 33.3%                    | 4            | + 100.0%                 | 0.0%                       |  |
| \$500,000 and above | 1                 | - 66.7%                  | - 66.7%                    | 0.2          | - 73.3%                            | - 53.3%                    | 5            | + 25.0%                  | - 28.6%                    |  |
| Total               | 3                 | - 57.1%                  | - 82.4%                    | 0.2          | - 71.4%                            | - 75.3%                    | 15           | + 50.0%                  | - 28.6%                    |  |