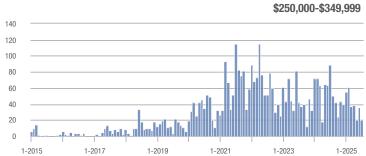

## **Goochland County**

|                     | Total<br>Showings |                          |                            |              | Buyer Interest (Showings/Listings) |                            |              | Managed<br>Listings      |                            |  |
|---------------------|-------------------|--------------------------|----------------------------|--------------|------------------------------------|----------------------------|--------------|--------------------------|----------------------------|--|
| Price Range         | July<br>2025      | Year-Over-Year<br>Change | Month-Over-Month<br>Change | July<br>2025 | Year-Over-Year<br>Change           | Month-Over-Month<br>Change | July<br>2025 | Year-Over-Year<br>Change | Month-Over-Month<br>Change |  |
| \$249,999 and below | 20                | - 54.5%                  | + 300.0%                   | 1.7          | - 31.8%                            | + 266.7%                   | 12           | - 33.3%                  | + 9.1%                     |  |
| \$250,000-\$349,999 | 23                | _                        | - 20.7%                    | 2.6          | _                                  | - 29.5%                    | 9            | + 200.0%                 | + 12.5%                    |  |
| \$350,000-\$499,999 | 52                | 0.0%                     | - 44.7%                    | 2.7          | - 21.1%                            | - 41.8%                    | 19           | + 26.7%                  | - 5.0%                     |  |
| \$500,000 and above | 255               | + 25.0%                  | - 5.2%                     | 3.5          | + 49.0%                            | + 2.6%                     | 73           | - 16.1%                  | - 7.6%                     |  |
| Total               | 350               | + 16.7%                  | - 11.8%                    | 3.1          | + 27.0%                            | - 7.9%                     | 113          | - 8.1%                   | - 4.2%                     |  |