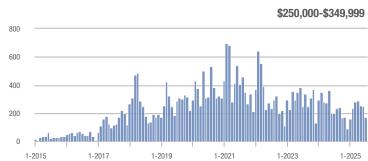

+ 13.6%                    |  |
| \$350,000-\$499,999 | 230               | + 4.5%                   | - 22.0%                    | 2.6          | - 36.3%                            | - 24.7%                    | 87           | + 64.2%                  | + 3.6%                     |  |
| \$500,000 and above | 378               | + 2.4%                   | - 25.6%                    | 3.6          | - 16.3%                            | - 10.6%                    | 104          | + 22.4%                  | - 16.8%                    |  |
| Total               | 928               | + 0.5%                   | - 19.7%                    | 3.3          | - 14.2%                            | - 17.6%                    | 279          | + 17.2%                  | - 2.4%                     |  |















|                     | Total<br>Showings |                          |                            | (            | Buyer Interest (Showings/Listings) |                            |              | Managed<br>Listings      |                            |  |
|---------------------|-------------------|--------------------------|----------------------------|--------------|------------------------------------|----------------------------|--------------|--------------------------|----------------------------|--|
| Price Range         | July<br>2025      | Year-Over-Year<br>Change | Month-Over-Month<br>Change | July<br>2025 | Year-Over-Year<br>Change           | Month-Over-Month<br>Change | July<br>2025 | Year-Over-Year<br>Change | Month-Over-Month<br>Change |  |
| \$249,999 and below |