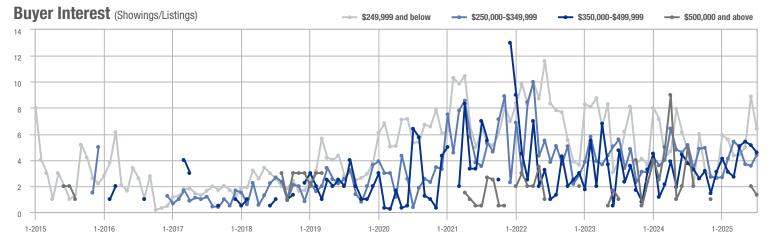

# **Chesterfield County**

|                     |              | Total<br>Showings        |                            |              | Buyer Interest (Showings/Listings) |                            |              | Managed<br>Listings      |                            |  |
|---------------------|--------------|--------------------------|----------------------------|--------------|------------------------------------|----------------------------|--------------|--------------------------|----------------------------|--|
| Price Range         | July<br>2025 | Year-Over-Year<br>Change | Month-Over-Month<br>Change | July<br>2025 | Year-Over-Year<br>Change           | Month-Over-Month<br>Change | July<br>2025 | Year-Over-Year<br>Change | Month-Over-Month<br>Change |  |
| \$249,999 and below | 298          | - 25.5%                  | - 4.8%                     | 4.7          | + 2.4%                             | - 1.8%                     | 64           | - 27.3%                  | - 3.0%                     |  |
| \$250,000-\$349,999 | 1,508        | - 12.2%                  | + 5.8%                     | 6.4          | - 10.3%                            | - 1.0%                     | 235          | - 2.1%                   | + 6.8%                     |  |
| \$350,000-\$499,999 | 2,029        | - 5.6%                   | - 12.7%                    | 4.8          | - 7.8%                             | - 8.4%                     | 424          | + 2.4%                   | - 4.7%                     |  |
| \$500,000 and above | 1,389        | + 12.6%                  | - 6.3%                     | 3.7          | - 0.3%                             | + 3.9%                     | 376          | + 12.9%                  | - 9.8%                     |  |
| Total               | 5,224        | - 5.0%                   | - 5.8%                     | 4.8          | - 7.1%                             | - 1.6%                     | 1,099        | + 2.2%                   | - 4.3%                     |  |

## **Hanover County**

|                     | Total<br>Showings |                          |                            |              | Buyer Interest (Showings/Listings) |                            |              | Managed<br>Listings      |                            |  |
|---------------------|-------------------|--------------------------|----------------------------|--------------|------------------------------------|----------------------------|--------------|--------------------------|----------------------------|--|
| Price Range         | July<br>2025      | Year-Over-Year<br>Change | Month-Over-Month<br>Change | July<br>2025 | Year-Over-Year<br>Change           | Month-Over-Month<br>Change | July<br>2025 | Year-Over-Year<br>Change | Month-Over-Month<br>Change |  |
| \$249,999 and below | 42                | + 7.7%                   | + 366.7%                   | 3.0          | + 130.8%                           | + 466.7%                   | 14           | - 53.3%                  | - 17.6%                    |  |
| \$250,000-\$349,999 | 260               | - 22.4%                  | + 23.2%                    | 5.2          | - 22.4%                            | + 3.5%                     | 50           | 0.0%                     | + 19.0%                    |  |
| \$350,000-\$499,999 | 502               | + 21.3%                  | + 14.6%                    | 4.6          | + 13.4%                            | + 12.5%                    | 108          | + 6.9%                   | + 1.9%                     |  |
| \$500,000 and above | 423               | + 6.5%                   | - 16.9%                    | 2.6          | + 9.8%                             | - 13.4%                    | 165          | - 2.9%                   | - 4.1%                     |  |
| Total               | 1,227             | + 3.5%                   | + 5.1%                     | 3.6          | + 7.8%                             | + 5.1%                     | 337          | - 4.0%                   | 0.0%                       |  |

# **Henrico County**

|                     | Total<br>Showings |                          |                            |              | Buyer Interest (Showings/Listings) |                            |              | Managed<br>Listings      |                            |  |
|---------------------|-------------------|--------------------------|----------------------------|--------------|------------------------------------|----------------------------|--------------|--------------------------|----------------------------|--|
| Price Range         | July<br>2025      | Year-Over-Year<br>Change | Month-Over-Month<br>Change | July<br>2025 | Year-Over-Year<br>Change           | Month-Over-Month<br>Change | July<br>2025 | Year-Over-Year<br>Change | Month-Over-Month<br>Change |  |
| \$249,999 and below | 408               | - 15.4%                  | + 2.8%                     | 4.1          | - 10.2%                            | + 1.7%                     | 99           | - 5.7%                   | + 1.0%                     |  |
| \$250,000-\$349,999 | 1,223             | - 10.4%                  | - 10.5%                    | 5.8          | - 24.8%                            | - 7.9%                     | 212          | + 19.1%                  | - 2.8%                     |  |
| \$350,000-\$499,999 | 1,371             | + 17.8%                  | - 18.0%                    | 4.7          | - 8.5%                             | - 14.6%                    | 291          | + 28.8%                  | - 4.0%                     |  |
| \$500,000 and above | 1,195             | + 1.5%                   | - 19.6%                    | 5.2          | - 6.9%                             | - 10.5%                    | 229          | + 9.0%                   | - 10.2%                    |  |
| Total               | 4,197             | + 0.2%                   | - 14.7%                    | 5.1          | - 13.3%                            | - 10.3%                    | 831          | + 15.6%                  | - 4.9%                     |  |