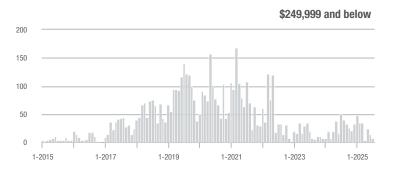

| - 15.4%                    |  |
| \$350,000-\$499,999 | 42                | + 27.3%                  | - 22.2%                    | 2.5          | + 64.7%                            | - 8.5%                     | 17           | - 22.7%                  | - 15.0%                    |  |
| \$500,000 and above | 5                 | + 150.0%                 | - 61.5%                    | 0.8          | - 58.3%                            | - 48.7%                    | 6            | + 500.0%                 | - 25.0%                    |  |
| Total               | 73                | - 57.6%                  | - 37.1%                    | 1.9          | - 41.2%                            | - 25.8%                    | 39           | - 27.8%                  | - 15.2%                    |  |















## **Lancaster County**

|                     | Total<br>Showings |                          |                            |              | Buyer Interest (Showings/Listings) |                            |              | Managed<br>Listings      |                            |  |
|---------------------|-------------------|--------------------------|----------------------------|--------------|------------------------------------|----------------------------|--------------|--------------------------|----------------------------|--|
| Price Range         | July<br>2025      | Year-Over-Year<br>Change | Month-Over-Month<br>Change | July<br>2025 | Year-Over-Year<br>Change           | Month-Over-Month<br>Change | July<br>2025 | Year-Over-Year<br>Change | Month-Over-Month<br>Change |