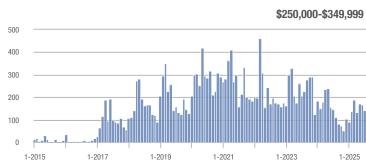

| - 3.3%                     |
| \$350,000-\$499,999 | 123               | - 10.9%                  | - 45.3%                    | 2.9          | - 30.0%                   | - 25.8%                    | 42                  | + 27.3%                  | - 26.3%                    |
| \$500,000 and above | 160               | - 9.6%                   | + 113.3%                   | 5.2          | - 27.1%                   | + 106.5%                   | 31                  | + 24.0%                  | + 3.3%                     |
| Total               | 452               | - 15.0%                  | - 12.2%                    | 3.9          | - 29.8%                   | - 0.0%                     | 115                 | + 21.1%                  | - 12.2%                    |















|                     |              | Total<br>Showin          |                            |              | Buyer Into<br>(Showings/L |                            | Managed<br>Listings |                          |                            |
|---------------------|--------------|--------------------------|----------------------------|--------------|---------------------------|----------------------------|---------------------|--------------------------|----------------------------|
| Price Range         | July<br>2025 | Year-Over-Year<br>Change | Month-Over-Month<br>Change | July<br>2025 | Year-Over-Year<br>Change  | Month-Over-Month<br>Change | July<br>2025        | Year-Over-Year<br>Change | Month-Over-Month<br>Change |
| \$249,999 and below | 75           | - 44.9%