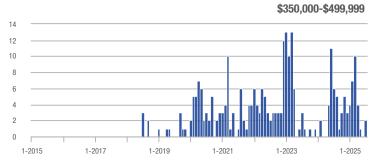

## **Amelia County**

|                     | Total<br>Showings |                          |                            |              | Buyer Interest (Showings/Listings) |                            |              | Managed<br>Listings      |                            |  |
|---------------------|-------------------|--------------------------|----------------------------|--------------|------------------------------------|----------------------------|--------------|--------------------------|----------------------------|--|
| Price Range         | July<br>2025      | Year-Over-Year<br>Change | Month-Over-Month<br>Change | July<br>2025 | Year-Over-Year<br>Change           | Month-Over-Month<br>Change | July<br>2025 | Year-Over-Year<br>Change | Month-Over-Month<br>Change |  |
| \$249,999 and below | 21                | + 110.0%                 | - 48.8%                    | 2.1          | + 110.0%                           | - 23.2%                    | 10           | 0.0%                     | - 33.3%                    |  |
| \$250,000-\$349,999 | 31                | + 93.8%                  | - 51.6%                    | 2.6          | + 29.2%                            | - 31.4%                    | 12           | + 50.0%                  | - 29.4%                    |  |
| \$350,000-\$499,999 | 27                | + 22.7%                  | - 20.6%                    | 1.9          | - 12.3%                            | - 3.6%                     | 14           | + 40.0%                  | - 17.6%                    |  |
| \$500,000 and above | 21                | + 10.5%                  | - 27.6%                    | 3.0          | + 10.5%                            | + 3.4%                     | 7            | 0.0%                     | - 30.0%                    |  |
| Total               | 100               | + 49.3%                  | - 40.5%                    | 2.3          | + 21.5%                            | - 18.3%                    | 43           | + 22.9%                  | - 27.1%                    |  |