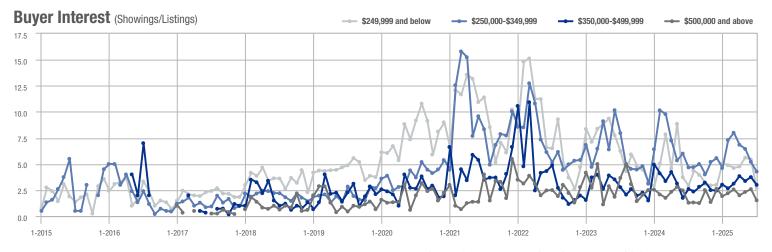

# **Showing Statistics**

| MLS Area              | Total<br>Showings | Buyer Interest<br>(Showings / Listings) | Managed<br>Listings |
|-----------------------|-------------------|-----------------------------------------|---------------------|
| Amelia County         | 100               | 2.3                                     | 43                  |
| Appomattox County     | 2                 | 1.0                                     | 2                   |
| Brunswick County      | 13                | 1.4                                     | 9                   |
| Buckingham County     | 24                | 1.4                                     | 17                  |
| Caroline County       | 60                | 1.7                                     | 36                  |
| Charles City County   | 45                | 3.2                                     | 14                  |
| Charlotte County      | 0                 | _                                       | 2                   |
| Chesterfield County   | 5,224             | 4.8                                     | 1,099               |
| Colonial Heights City | 224               | 4.7                                     | 48                  |
| Cumberland County     | 62                | 1.7                                     | 36                  |
| Dinwiddie County      | 227               | 3.4                                     | 67                  |
| Emporia City          | 7                 | 1.8                                     | 4                   |
| Essex County          | 35                | 1.3                                     | 28                  |
| Fluvanna County       | 14                | 1.6                                     | 9                   |
| Gloucester County     | 12                | 2.0                                     | 6                   |
| Goochland County      | 350               | 3.1                                     | 113                 |
| Greensville County    | 1                 | 0.3                                     | 3                   |
| Halifax County        | 0                 | _                                       | 1                   |
| Hampton City          | 11                | 2.8                                     | 4                   |
| Hanover County        | 1,227             | 3.6                                     | 337                 |
| Henrico County        | 4,197             | 5.1                                     | 831                 |
| Hopewell City         | 314               | 3.2                                     | 99                  |
| James City County     | 59                | 2.6                                     | 23                  |
| King and Queen County | 21                | 2.1                                     | 10                  |
| King William County   | 73                | 1.9                                     | 39                  |
| Lancaster County      | 8                 | 0.8                                     | 10                  |
| Louisa County         | 240               | 2.8                                     | 85                  |
| Lunenburg County      | 5                 | 0.6                                     | 9                   |
| Mathews County        | 5                 | 0.8                                     | 6                   |
| Mecklenburg County    | 3                 | 0.4                                     | 7                   |
| Middlesex County      | 16                | 0.7                                     | 24                  |
| New Kent County       | 196               | 2.5                                     | 79                  |
| Newport News City     | 7                 | 1.2                                     | 6                   |
| Northumberland County | 3                 | 0.2                                     | 15                  |
| Nottoway County       | 60                | 2.3                                     | 26                  |
| Petersburg City       | 384               | 2.4                                     | 157                 |
| Poquoson              | 0                 |                                         | 0                   |
| Powhatan County       | 379               | 3.2                                     | 119                 |
| Prince Edward County  | 379               | 1.2                                     | 32                  |
| Prince George County  | 263               | 2.9                                     | 91                  |
| Richmond City         |                   | 4.1                                     | 690                 |
| Richmond County       | 2,807<br>2,814    | 4.0                                     | 699                 |

# **Showing Statistics**

| MLS Area                           | Total<br>Showings | Buyer Interest<br>(Showings / Listings) | Managed<br>Listings |
|------------------------------------|-------------------|-----------------------------------------|---------------------|
| Spotsylvania County                | 20                | 2.2                                     | 9                   |
| Surry County                       | 5                 | 0.8                                     | 6                   |
| Sussex County                      | 15                | 1.2                                     | 13                  |
| Westmoreland County                | 5                 | 0.7                                     | 7                   |
| Williamsburg City                  | 2                 | 2.0                                     | 1                   |
| York County                        | 12                | 1.5                                     | 8                   |
| Ashland (unincorporated town)      | 181               | 2.8                                     | 64                  |
| Blackstone (unincorporated town)   | 30                | 2.3                                     | 13                  |
| Crewe (unincorporated town)        | 27                | 2.7                                     | 10                  |
| Farmville (unincorporated town)    | 14                | 1.0                                     | 14                  |
| South Boston (unincorporated town) | 0                 | _                                       | 0                   |
| South Hill (unincorporated town)   | 0                 | _                                       | 1                   |
| Tappahannock (unincorporated town) | 16                | 1.1                                     | 14                  |
| Waverly (unincorporated town)      | 7                 | 1.4                                     | 5                   |
| West Point (unincorporated town)   | 18                | 3.6                                     | 5                   |
| MLS Area 10                        | 928               | 3.3                                     | 279                 |
| MLS Area 20                        | 287               | 6.0                                     | 48                  |
| MLS Area 22                        | 1,443             | 5.8                                     | 249                 |
| MLS Area 30                        | 452               | 3.9                                     | 115                 |
| MLS Area 32                        | 559               | 5.4                                     | 104                 |
| MLS Area 34                        | 1,337             | 5.7                                     | 234                 |
| MLS Area 36                        | 569               | 3.1                                     | 185                 |
| MLS Area 40                        | 430               | 3.0                                     | 142                 |
| MLS Area 42                        | 428               | 4.2                                     | 102                 |
| MLS Area 44                        | 658               | 4.3                                     | 152                 |
| MLS Area 50                        | 357               | 4.5                                     | 79                  |
| MLS Area 52                        | 1,486             | 5.0                                     | 298                 |
| MLS Area 54                        | 1,368             | 4.2                                     | 327                 |
| MLS Area 60                        | 783               | 4.6                                     | 169                 |
| MLS Area 62                        | 1,749             | 4.7                                     | 373                 |
| MLS Area 64                        | 621               | 6.1                                     | 101                 |

## **Amelia County**

|                     | Total<br>Showings |                          |                            |              | Buyer Interest (Showings/Listings) |                            |              | Managed<br>Listings      |                            |  |
|---------------------|-------------------|--------------------------|----------------------------|--------------|------------------------------------|----------------------------|--------------|--------------------------|----------------------------|--|
| Price Range         | July<br>2025      | Year-Over-Year<br>Change | Month-Over-Month<br>Change | July<br>2025 | Year-Over-Year<br>Change           | Month-Over-Month<br>Change | July<br>2025 | Year-Over-Year<br>Change | Month-Over-Month<br>Change |  |
| \$249,999 and below | 21                | + 110.0%                 | - 48.8%                    | 2.1          | + 110.0%                           | - 23.2%                    | 10           | 0.0%                     | - 33.3%                    |  |
| \$250,000-\$349,999 | 31                | + 93.8%                  | - 51.6%                    | 2.6          | + 29.2%                            | - 31.4%                    | 12           | + 50.0%                  | - 29.4%                    |  |
| \$350,000-\$499,999 | 27                | + 22.7%                  | - 20.6%                    | 1.9          | - 12.3%                            | - 3.6%                     | 14           | + 40.0%                  | - 17.6%                    |  |
| \$500,000 and above | 21                | + 10.5%                  | - 27.6%                    | 3.0          | + 10.5%                            | + 3.4%                     | 7            | 0.0%                     | - 30.0%                    |  |
| Total               | 100               | + 49.3%                  | - 40.5%                    | 2.3          | + 21.5%                            | - 18.3%                    | 43           | + 22.9%                  | - 27.1%                    |  |

# **Chesterfield County**

|                     |              | Total<br>Showings        |                            |              | Buyer Interest (Showings/Listings) |                            |              | Managed<br>Listings      |                            |  |
|---------------------|--------------|--------------------------|----------------------------|--------------|------------------------------------|----------------------------|--------------|--------------------------|----------------------------|--|
| Price Range         | July<br>2025 | Year-Over-Year<br>Change | Month-Over-Month<br>Change | July<br>2025 | Year-Over-Year<br>Change           | Month-Over-Month<br>Change | July<br>2025 | Year-Over-Year<br>Change | Month-Over-Month<br>Change |  |
| \$249,999 and below | 298          | - 25.5%                  | - 4.8%                     | 4.7          | + 2.4%                             | - 1.8%                     | 64           | - 27.3%                  | - 3.0%                     |  |
| \$250,000-\$349,999 | 1,508        | - 12.2%                  | + 5.8%                     | 6.4          | - 10.3%                            | - 1.0%                     | 235          | - 2.1%                   | + 6.8%                     |  |
| \$350,000-\$499,999 | 2,029        | - 5.6%                   | - 12.7%                    | 4.8          | - 7.8%                             | - 8.4%                     | 424          | + 2.4%                   | - 4.7%                     |  |
| \$500,000 and above | 1,389        | + 12.6%                  | - 6.3%                     | 3.7          | - 0.3%                             | + 3.9%                     | 376          | + 12.9%                  | - 9.8%                     |  |
| Total               | 5,224        | - 5.0%                   | - 5.8%                     | 4.8          | - 7.1%                             | - 1.6%                     | 1,099        | + 2.2%                   | - 4.3%                     |  |

## **Hanover County**

|                     | Total<br>Showings |                          |                            |              | Buyer Interest (Showings/Listings) |                            |              | Managed<br>Listings      |                            |  |
|---------------------|-------------------|--------------------------|----------------------------|--------------|------------------------------------|----------------------------|--------------|--------------------------|----------------------------|--|
| Price Range         | July<br>2025      | Year-Over-Year<br>Change | Month-Over-Month<br>Change | July<br>2025 | Year-Over-Year<br>Change           | Month-Over-Month<br>Change | July<br>2025 | Year-Over-Year<br>Change | Month-Over-Month<br>Change |  |
| \$249,999 and below | 42                | + 7.7%                   | + 366.7%                   | 3.0          | + 130.8%                           | + 466.7%                   | 14           | - 53.3%                  | - 17.6%                    |  |
| \$250,000-\$349,999 | 260               | - 22.4%                  | + 23.2%                    | 5.2          | - 22.4%                            | + 3.5%                     | 50           | 0.0%                     | + 19.0%                    |  |
| \$350,000-\$499,999 | 502               | + 21.3%                  | + 14.6%                    | 4.6          | + 13.4%                            | + 12.5%                    | 108          | + 6.9%                   | + 1.9%                     |  |
| \$500,000 and above | 423               | + 6.5%                   | - 16.9%                    | 2.6          | + 9.8%                             | - 13.4%                    | 165          | - 2.9%                   | - 4.1%                     |  |
| Total               | 1,227             | + 3.5%                   | + 5.1%                     | 3.6          | + 7.8%                             | + 5.1%                     | 337          | - 4.0%                   | 0.0%                       |  |

# **Henrico County**

|                     | Total<br>Showings |                          |                            |              | Buyer Interest (Showings/Listings) |                            |              | Managed<br>Listings      |                            |  |
|---------------------|-------------------|--------------------------|----------------------------|--------------|------------------------------------|----------------------------|--------------|--------------------------|----------------------------|--|
| Price Range         | July<br>2025      | Year-Over-Year<br>Change | Month-Over-Month<br>Change | July<br>2025 | Year-Over-Year<br>Change           | Month-Over-Month<br>Change | July<br>2025 | Year-Over-Year<br>Change | Month-Over-Month<br>Change |  |
| \$249,999 and below | 408               | - 15.4%                  | + 2.8%                     | 4.1          | - 10.2%                            | + 1.7%                     | 99           | - 5.7%                   | + 1.0%                     |  |
| \$250,000-\$349,999 | 1,223             | - 10.4%                  | - 10.5%                    | 5.8          | - 24.8%                            | - 7.9%                     | 212          | + 19.1%                  | - 2.8%                     |  |
| \$350,000-\$499,999 | 1,371             | + 17.8%                  | - 18.0%                    | 4.7          | - 8.5%                             | - 14.6%                    | 291          | + 28.8%                  | - 4.0%                     |  |
| \$500,000 and above | 1,195             | + 1.5%                   | - 19.6%                    | 5.2          | - 6.9%                             | - 10.5%                    | 229          | + 9.0%                   | - 10.2%                    |  |
| Total               | 4,197             | + 0.2%                   | - 14.7%                    | 5.1          | - 13.3%                            | - 10.3%                    | 831          | + 15.6%                  | - 4.9%                     |  |