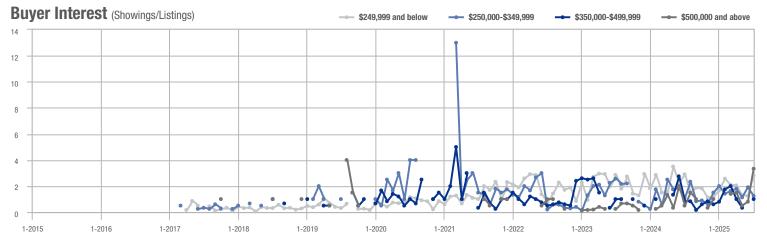

## **Amelia County**

|                     | Total<br>Showings |                          |                            |              | Buyer Interest (Showings/Listings) |                            |              | Managed<br>Listings      |                            |  |
|---------------------|-------------------|--------------------------|----------------------------|--------------|------------------------------------|----------------------------|--------------|--------------------------|----------------------------|--|
| Price Range         | July<br>2025      | Year-Over-Year<br>Change | Month-Over-Month<br>Change | July<br>2025 | Year-Over-Year<br>Change           | Month-Over-Month<br>Change | July<br>2025 | Year-Over-Year<br>Change | Month-Over-Month<br>Change |  |
| \$249,999 and below | 21                | + 110.0%                 | - 48.8%                    | 2.1          | + 110.0%                           | - 23.2%                    | 10           | 0.0%                     | - 33.3%                    |  |
| \$250,000-\$349,999 | 31                | + 93.8%                  | - 51.6%                    | 2.6          | + 29.2%                            | - 31.4%                    | 12           | + 50.0%                  | - 29.4%                    |  |
| \$350,000-\$499,999 | 27                | + 22.7%                  | - 20.6%                    | 1.9          | - 12.3%                            | - 3.6%                     | 14           | + 40.0%                  | - 17.6%                    |  |
| \$500,000 and above | 21                | + 10.5%                  | - 27.6%                    | 3.0          | + 10.5%                            | + 3.4%                     | 7            | 0.0%                     | - 30.0%                    |  |
| Total               | 100               | + 49.3%                  | - 40.5%                    | 2.3          | + 21.5%                            | - 18.3%                    | 43           | + 22.9%                  | - 27.1%                    |  |