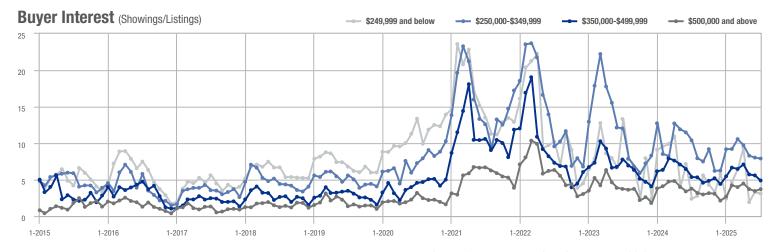

# **Chesterfield County**

|                     |              | Total<br>Showings        |                            |              | Buyer Interest (Showings/Listings) |                            |              | Managed<br>Listings      |                            |  |
|---------------------|--------------|--------------------------|----------------------------|--------------|------------------------------------|----------------------------|--------------|--------------------------|----------------------------|--|
| Price Range         | July<br>2025 | Year-Over-Year<br>Change | Month-Over-Month<br>Change | July<br>2025 | Year-Over-Year<br>Change           | Month-Over-Month<br>Change | July<br>2025 | Year-Over-Year<br>Change | Month-Over-Month<br>Change |  |
| \$249,999 and below | 298          | - 25.5%                  | - 4.8%                     | 4.7          | + 2.4%                             | - 1.8%                     | 64           | - 27.3%                  | - 3.0%                     |  |
| \$250,000-\$349,999 | 1,508        | - 12.2%                  | + 5.8%                     | 6.4          | - 10.3%                            | - 1.0%                     | 235          | - 2.1%                   | + 6.8%                     |  |
| \$350,000-\$499,999 | 2,029        | - 5.6%                   | - 12.7%                    | 4.8          | - 7.8%                             | - 8.4%                     | 424          | + 2.4%                   | - 4.7%                     |  |
| \$500,000 and above | 1,389        | + 12.6%                  | - 6.3%                     | 3.7          | - 0.3%                             | + 3.9%                     | 376          | + 12.9%                  | - 9.8%                     |  |
| Total               | 5,224        | - 5.0%                   | - 5.8%                     | 4.8          | - 7.1%                             | - 1.6%                     | 1,099        | + 2.2%                   | - 4.3%                     |  |

## **Goochland County**

|                     | Total<br>Showings |                          |                            |              | Buyer Interest (Showings/Listings) |                            |              | Managed<br>Listings      |                            |  |
|---------------------|-------------------|--------------------------|----------------------------|--------------|------------------------------------|----------------------------|--------------|--------------------------|----------------------------|--|
| Price Range         | July<br>2025      | Year-Over-Year<br>Change | Month-Over-Month<br>Change | July<br>2025 | Year-Over-Year<br>Change           | Month-Over-Month<br>Change | July<br>2025 | Year-Over-Year<br>Change | Month-Over-Month<br>Change |  |
| \$249,999 and below | 20                | - 54.5%                  | + 300.0%                   | 1.7          | - 31.8%                            | + 266.7%                   | 12           | - 33.3%                  | + 9.1%                     |  |
| \$250,000-\$349,999 | 23                | _                        | - 20.7%                    | 2.6          | _                                  | - 29.5%                    | 9            | + 200.0%                 | + 12.5%                    |  |
| \$350,000-\$499,999 | 52                | 0.0%                     | - 44.7%                    | 2.7          | - 21.1%                            | - 41.8%                    | 19           | + 26.7%                  | - 5.0%                     |  |
| \$500,000 and above | 255               | + 25.0%                  | - 5.2%                     | 3.5          | + 49.0%                            | + 2.6%                     | 73           | - 16.1%                  | - 7.6%                     |  |
| Total               | 350               | + 16.7%                  | - 11.8%                    | 3.1          | + 27.0%                            | - 7.9%                     | 113          | - 8.1%                   | - 4.2%                     |  |

## **Hanover County**

|                     | Total<br>Showings |                          |                            |              | Buyer Interest (Showings/Listings) |                            |              | Managed<br>Listings      |                            |  |
|---------------------|-------------------|--------------------------|----------------------------|--------------|------------------------------------|----------------------------|--------------|--------------------------|----------------------------|--|
| Price Range         | July<br>2025      | Year-Over-Year<br>Change | Month-Over-Month<br>Change | July<br>2025 | Year-Over-Year<br>Change           | Month-Over-Month<br>Change | July<br>2025 | Year-Over-Year<br>Change | Month-Over-Month<br>Change |  |
| \$249,999 and below | 42                | + 7.7%                   | + 366.7%                   | 3.0          | + 130.8%                           | + 466.7%                   | 14           | - 53.3%                  | - 17.6%                    |  |
| \$250,000-\$349,999 | 260               | - 22.4%                  | + 23.2%                    | 5.2          | - 22.4%                            | + 3.5%                     | 50           | 0.0%                     | + 19.0%                    |  |
| \$350,000-\$499,999 | 502               | + 21.3%                  | + 14.6%                    | 4.6          | + 13.4%                            | + 12.5%                    | 108          | + 6.9%                   | + 1.9%                     |  |
| \$500,000 and above | 423               | + 6.5%                   | - 16.9%                    | 2.6          | + 9.8%                             | - 13.4%                    | 165          | - 2.9%                   | - 4.1%                     |  |
| Total               | 1,227             | + 3.5%                   | + 5.1%                     | 3.6          | + 7.8%                             | + 5.1%                     | 337          | - 4.0%                   | 0.0%                       |  |

# **Henrico County**

|                     | Total<br>Showings |                          |                            |              | Buyer Interest (Showings/Listings) |                            |              | Managed<br>Listings      |                            |  |
|---------------------|-------------------|--------------------------|----------------------------|--------------|------------------------------------|----------------------------|--------------|--------------------------|----------------------------|--|
| Price Range         | July<br>2025      | Year-Over-Year<br>Change | Month-Over-Month<br>Change | July<br>2025 | Year-Over-Year<br>Change           | Month-Over-Month<br>Change | July<br>2025 | Year-Over-Year<br>Change | Month-Over-Month<br>Change |  |
| \$249,999 and below | 408               | - 15.4%                  | + 2.8%                     | 4.1          | - 10.2%                            | + 1.7%                     | 99           | - 5.7%                   | + 1.0%                     |  |
| \$250,000-\$349,999 | 1,223             | - 10.4%                  | - 10.5%                    | 5.8          | - 24.8%                            | - 7.9%                     | 212          | + 19.1%                  | - 2.8%                     |  |
| \$350,000-\$499,999 | 1,371             | + 17.8%                  | - 18.0%                    | 4.7          | - 8.5%                             | - 14.6%                    | 291          | + 28.8%                  | - 4.0%                     |  |
| \$500,000 and above | 1,195             | + 1.5%                   | - 19.6%                    | 5.2          | - 6.9%                             | - 10.5%                    | 229          | + 9.0%                   | - 10.2%                    |  |
| Total               | 4,197             | + 0.2%                   | - 14.7%                    | 5.1          | - 13.3%                            | - 10.3%                    | 831          | + 15.6%                  | - 4.9%                     |  |