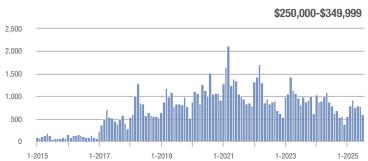

# **Chesterfield County**

|                     |              | Total<br>Showings        |                            |              | Buyer Interest (Showings/Listings) |                            |              | Managed<br>Listings      |                            |  |
|---------------------|--------------|--------------------------|----------------------------|--------------|------------------------------------|----------------------------|--------------|--------------------------|----------------------------|--|
| Price Range         | July<br>2025 | Year-Over-Year<br>Change | Month-Over-Month<br>Change | July<br>2025 | Year-Over-Year<br>Change           | Month-Over-Month<br>Change | July<br>2025 | Year-Over-Year<br>Change | Month-Over-Month<br>Change |  |
| \$249,999 and below | 298          | - 25.5%                  | - 4.8%                     | 4.7          | + 2.4%                             | - 1.8%                     | 64           | - 27.3%                  | - 3.0%                     |  |
| \$250,000-\$349,999 | 1,508        | - 12.2%                  | + 5.8%                     | 6.4          | - 10.3%                            | - 1.0%                     | 235          | - 2.1%                   | + 6.8%                     |  |
| \$350,000-\$499,999 | 2,029        | - 5.6%                   | - 12.7%                    | 4.8          | - 7.8%                             | - 8.4%                     | 424          | + 2.4%                   | - 4.7%                     |  |
| \$500,000 and above | 1,389        | + 12.6%                  | - 6.3%                     | 3.7          | - 0.3%                             | + 3.9%                     | 376          | + 12.9%                  | - 9.8%                     |  |
| Total               | 5,224        | - 5.0%                   | - 5.8%                     | 4.8          | - 7.1%                             | - 1.6%                     | 1,099        | + 2.2%                   | - 4.3%                     |  |