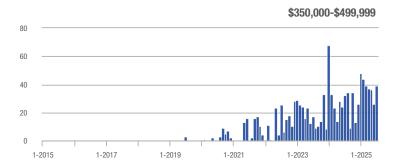

17.9%                    |  |
| \$350,000-\$499,999 | 39                | + 21.9%                  | + 50.0%                    | 3.3          | + 82.8%                            | + 112.5%                   | 12           | - 33.3%                  | - 29.4%                    |  |
| \$500,000 and above | 0                 | _                        | _                          | _            | _                                  |                            | 0            | _                        |                            |  |
| Total               | 357               | - 2.7%                   | + 13.7%                    | 4.5          | + 2.2%                             | + 29.5%                    | 79           | - 4.8%                   | - 12.2%                    |  |















|                     | Total<br>Showings |                          |                            |              | Buyer Interest (Showings/Listings) |                            |              | Managed<br>Listings      |                            |  |
|---------------------|-------------------|--------------------------|----------------------------|--------------|------------------------------------|----------------------------|--------------|--------------------------|----------------------------|--|
| Price Range         | July<br>2025      | Year-Over-Year<br>Change | Month-Over-Month<br>Change | July<br>2025 | Year-Over-Year<br>Change           | Month-Over-Month<br>Change | July<br>2025 | Year-Over-Year<br>Change | Month-Over-Month<br>Change |  |
| \$249,999 and below | 1