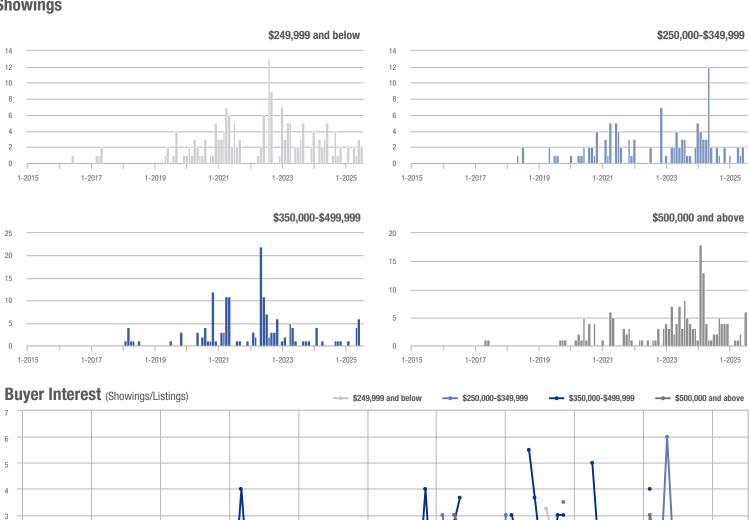

| _                        | _                          |              | _                                  |                            | 1            | _                        | - 66.7%                    |  |
| \$500,000 and above | 6                 | + 200.0%                 | _                          | 1.2          | + 140.0%                           | _                          | 5            | + 25.0%                  | + 400.0%                   |  |
| Total               | 8                 | + 300.0%                 | - 27.3%                    | 0.8          | + 260.0%                           | - 34.5%                    | 10           | + 11.1%                  | + 11.1%                    |  |

#### **Showings**

1-2016

1-2017

1-2015

1-2018

1-2019

1-2020



1-2024

1-2023

1-2022





# **Louisa County**

|                     | Total<br>Showings |                          |                            |              | Buyer Interest (Showings/Listings) |                            |              | Managed<br>Listings      |                            |  |
|---------------------|-------------------|--------------------------|----------------------------|--------------|------------------------------------|----------------------------|--------------|--------------------------|----------------------------|--|
| Price Range         | July<br>2025      | Year-Over-Year<br>Change | Month-Over-Month<br>Change | July<br>2025 | Year-Over-Year<br>Change           | Month-Over-Month<br>Change | July<br>2025 | Year-Over-Year<br>Change | Month-Over-Month