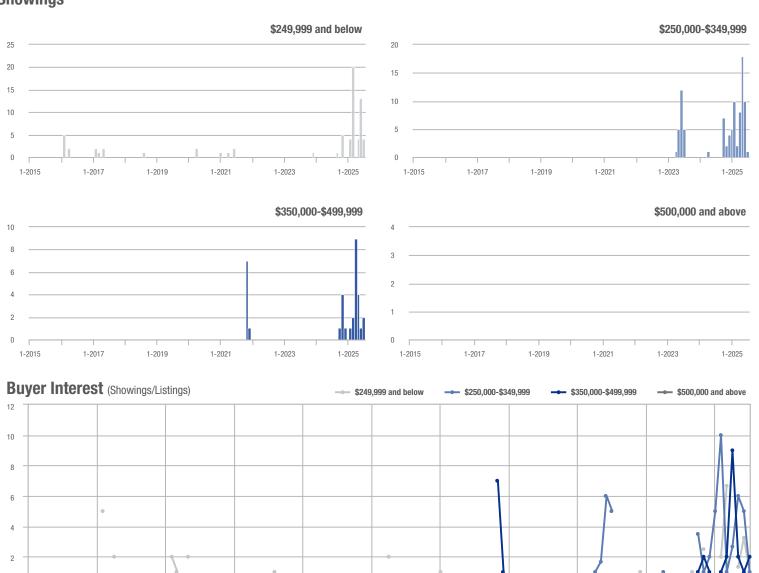

## **Amelia County**

|                     | Total<br>Showings |                          |                            |              | Buyer Interest (Showings/Listings) |                            |              | Managed<br>Listings      |                            |  |
|---------------------|-------------------|--------------------------|----------------------------|--------------|------------------------------------|----------------------------|--------------|--------------------------|----------------------------|--|
| Price Range         | July<br>2025      | Year-Over-Year<br>Change | Month-Over-Month<br>Change | July<br>2025 | Year-Over-Year<br>Change           | Month-Over-Month<br>Change | July<br>2025 | Year-Over-Year<br>Change | Month-Over-Month<br>Change |  |
| \$249,999 and below | 21                | + 110.0%                 | - 48.8%                    | 2.1          | + 110.0%                           | - 23.2%                    | 10           | 0.0%                     | - 33.3%                    |  |
| \$250,000-\$349,999 | 31                | + 93.8%                  | - 51.6%                    | 2.6          | + 29.2%                            | - 31.4%                    | 12           | + 50.0%                  | - 29.4%                    |  |
| \$350,000-\$499,999 | 27                | + 22.7%                  | - 20.6%                    | 1.9          | - 12.3%                            | - 3.6%                     | 14           | + 40.0%                  | - 17.6%                    |  |
| \$500,000 and above | 21                | + 10.5%                  | - 27.6%                    | 3.0          | + 10.5%                            | + 3.4%                     | 7            | 0.0%                     | - 30.0%                    |  |
| Total               | 100               | + 49.3%                  | - 40.5%                    | 2.3          | + 21.5%                            | - 18.3%                    | 43           | + 22.9%                  | - 27.1%                    |  |