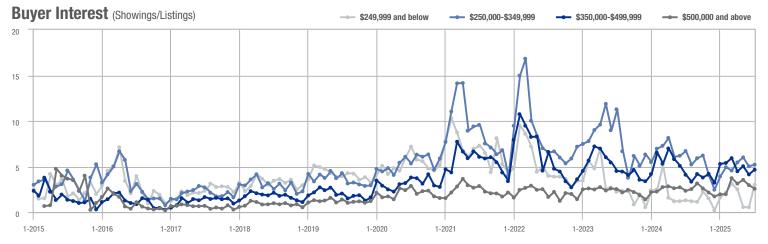

# **Chesterfield County**

|                     |              | Total<br>Showings        |                            |              | Buyer Interest (Showings/Listings) |                            |              | Managed<br>Listings      |                            |  |
|---------------------|--------------|--------------------------|----------------------------|--------------|------------------------------------|----------------------------|--------------|--------------------------|----------------------------|--|
| Price Range         | July<br>2025 | Year-Over-Year<br>Change | Month-Over-Month<br>Change | July<br>2025 | Year-Over-Year<br>Change           | Month-Over-Month<br>Change | July<br>2025 | Year-Over-Year<br>Change | Month-Over-Month<br>Change |  |
| \$249,999 and below | 298          | - 25.5%                  | - 4.8%                     | 4.7          | + 2.4%                             | - 1.8%                     | 64           | - 27.3%                  | - 3.0%                     |  |
| \$250,000-\$349,999 | 1,508        | - 12.2%                  | + 5.8%                     | 6.4          | - 10.3%                            | - 1.0%                     | 235          | - 2.1%                   | + 6.8%                     |  |
| \$350,000-\$499,999 | 2,029        | - 5.6%                   | - 12.7%                    | 4.8          | - 7.8%                             | - 8.4%                     | 424          | + 2.4%                   | - 4.7%                     |  |
| \$500,000 and above | 1,389        | + 12.6%                  | - 6.3%                     | 3.7          | - 0.3%                             | + 3.9%                     | 376          | + 12.9%                  | - 9.8%                     |  |
| Total               | 5,224        | - 5.0%                   | - 5.8%                     | 4.8          | - 7.1%                             | - 1.6%                     | 1,099        | + 2.2%                   | - 4.3%                     |  |