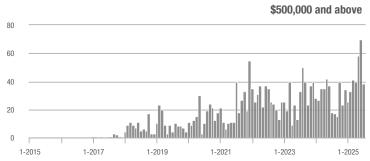

## **Goochland County**

|                     | Total<br>Showings |                          |                            |              | Buyer Interest (Showings/Listings) |                            |              | Managed<br>Listings      |                            |  |
|---------------------|-------------------|--------------------------|----------------------------|--------------|------------------------------------|----------------------------|--------------|--------------------------|----------------------------|--|
| Price Range         | July<br>2025      | Year-Over-Year<br>Change | Month-Over-Month<br>Change | July<br>2025 | Year-Over-Year<br>Change           | Month-Over-Month<br>Change | July<br>2025 | Year-Over-Year<br>Change | Month-Over-Month<br>Change |  |
| \$249,999 and below | 20                | - 54.5%                  | + 300.0%                   | 1.7          | - 31.8%                            | + 266.7%                   | 12           | - 33.3%                  | + 9.1%                     |  |
| \$250,000-\$349,999 | 23                | _                        | - 20.7%                    | 2.6          | _                                  | - 29.5%                    | 9            | + 200.0%                 | + 12.5%                    |  |
| \$350,000-\$499,999 | 52                | 0.0%                     | - 44.7%                    | 2.7          | - 21.1%                            | - 41.8%                    | 19           | + 26.7%                  | - 5.0%                     |  |
| \$500,000 and above | 255               | + 25.0%                  | - 5.2%                     | 3.5          | + 49.0%                            | + 2.6%                     | 73           | - 16.1%                  | - 7.6%                     |  |
| Total               | 350               | + 16.7%                  | - 11.8%                    | 3.1          | + 27.0%                            | - 7.9%                     | 113          | - 8.1%                   | - 4.2%                     |  |

# **Henrico County**

|                     | Total<br>Showings |                          |                            |              | Buyer Interest (Showings/Listings) |                            |              | Managed<br>Listings      |                            |  |
|---------------------|-------------------|--------------------------|----------------------------|--------------|------------------------------------|----------------------------|--------------|--------------------------|----------------------------|--|
| Price Range         | July<br>2025      | Year-Over-Year<br>Change | Month-Over-Month<br>Change | July<br>2025 | Year-Over-Year<br>Change           | Month-Over-Month<br>Change | July<br>2025 | Year-Over-Year<br>Change | Month-Over-Month<br>Change |  |
| \$249,999 and below | 408               | - 15.4%                  | + 2.8%                     | 4.1          | - 10.2%                            | + 1.7%                     | 99           | - 5.7%                   | + 1.0%                     |  |
| \$250,000-\$349,999 | 1,223             | - 10.4%                  | - 10.5%                    | 5.8          | - 24.8%                            | - 7.9%                     | 212          | + 19.1%                  | - 2.8%                     |  |
| \$350,000-\$499,999 | 1,371             | + 17.8%                  | - 18.0%                    | 4.7          | - 8.5%                             | - 14.6%                    | 291          | + 28.8%                  | - 4.0%                     |  |
| \$500,000 and above | 1,195             | + 1.5%                   | - 19.6%                    | 5.2          | - 6.9%                             | - 10.5%                    | 229          | + 9.0%                   | - 10.2%                    |  |
| Total               | 4,197             | + 0.2%                   | - 14.7%                    | 5.1          | - 13.3%                            | - 10.3%                    | 831          | + 15.6%                  | - 4.9%                     |  |