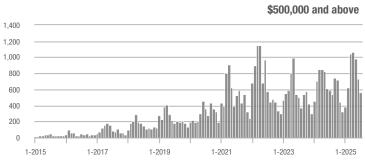

## **Goochland County**

|                     | Total<br>Showings |                          |                            |              | Buyer Interest (Showings/Listings) |                            |              | Managed<br>Listings      |                            |  |
|---------------------|-------------------|--------------------------|----------------------------|--------------|------------------------------------|----------------------------|--------------|--------------------------|----------------------------|--|
| Price Range         | July<br>2025      | Year-Over-Year<br>Change | Month-Over-Month<br>Change | July<br>2025 | Year-Over-Year<br>Change           | Month-Over-Month<br>Change | July<br>2025 | Year-Over-Year<br>Change | Month-Over-Month<br>Change |  |
| \$249,999 and below | 20                | - 54.5%                  | + 300.0%                   | 1.7          | - 31.8%                            | + 266.7%                   | 12           | - 33.3%                  | + 9.1%                     |  |
| \$250,000-\$349,999 | 23                | _                        | - 20.7%                    | 2.6          | _                                  | - 29.5%                    | 9            | + 200.0%                 | + 12.5%                    |  |
| \$350,000-\$499,999 | 52                | 0.0%                     | - 44.7%                    | 2.7          | - 21.1%                            | - 41.8%                    | 19           | + 26.7%                  | - 5.0%                     |  |
| \$500,000 and above | 255               | + 25.0%                  | - 5.2%                     | 3.5          | + 49.0%                            | + 2.6%                     | 73           | - 16.1%                  | - 7.6%                     |  |
| Total               | 350               | + 16.7%                  | - 11.8%                    | 3.1          | + 27.0%                            | - 7.9%                     | 113          | - 8.1%                   | - 4.2%                     |  |