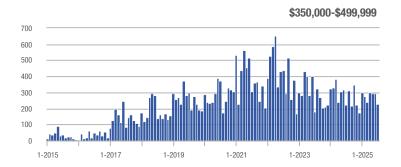

13.6%                    |  |
| \$350,000-\$499,999 | 230               | + 4.5%                   | - 22.0%                    | 2.6          | - 36.3%                            | - 24.7%                    | 87           | + 64.2%                  | + 3.6%                     |  |
| \$500,000 and above | 378               | + 2.4%                   | - 25.6%                    | 3.6          | - 16.3%                            | - 10.6%                    | 104          | + 22.4%                  | - 16.8%                    |  |
| Total               | 928               | + 0.5%                   | - 19.7%                    | 3.3          | - 14.2%                            | - 17.6%                    | 279          | + 17.2%                  | - 2.4%                     |  |















|                     | Total<br>Showings |                          |                            | (            | Buyer Interest (Showings/Listings) |                            |              | Managed<br>Listings      |                            |  |
|---------------------|-------------------|--------------------------|----------------------------|--------------|------------------------------------|----------------------------|--------------|--------------------------|----------------------------|--|
| Price Range         | July<br>2025      | Year-Over-Year<br>Change | Month-Over-Month<br>Change | July<br>2025 | Year-Over-Year<br>Change           | Month-Over-Month<br>Change | July<br>2025 | Year-Over-Year<br>Change | Month-Over-Month<br>Change |  |
| \$249,999 and below | 0