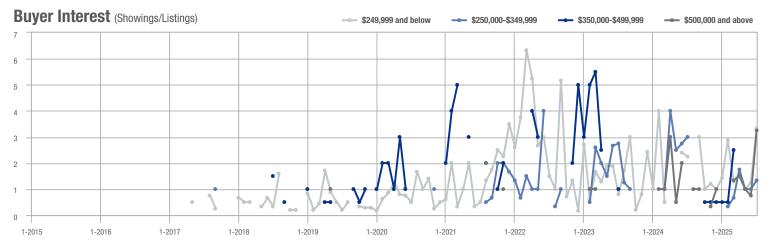

## **Amelia County**

|                     | Total<br>Showings |                          |                            |              | Buyer Interest (Showings/Listings) |                            |              | Managed<br>Listings      |                            |  |
|---------------------|-------------------|--------------------------|----------------------------|--------------|------------------------------------|----------------------------|--------------|--------------------------|----------------------------|--|
| Price Range         | July<br>2025      | Year-Over-Year<br>Change | Month-Over-Month<br>Change | July<br>2025 | Year-Over-Year<br>Change           | Month-Over-Month<br>Change | July<br>2025 | Year-Over-Year<br>Change | Month-Over-Month<br>Change |  |
| \$249,999 and below | 21                | + 110.0%                 | - 48.8%                    | 2.1          | + 110.0%                           | - 23.2%                    | 10           | 0.0%                     | - 33.3%                    |  |
| \$250,000-\$349,999 | 31                | + 93.8%                  | - 51.6%                    | 2.6          | + 29.2%                            | - 31.4%                    | 12           | + 50.0%                  | - 29.4%                    |  |
| \$350,000-\$499,999 | 27                | + 22.7%                  | - 20.6%                    | 1.9          | - 12.3%                            | - 3.6%                     | 14           | + 40.0%                  | - 17.6%                    |  |
| \$500,000 and above | 21                | + 10.5%                  | - 27.6%                    | 3.0          | + 10.5%                            | + 3.4%                     | 7            | 0.0%                     | - 30.0%                    |  |
| Total               | 100               | + 49.3%                  | - 40.5%                    | 2.3          | + 21.5%                            | - 18.3%                    | 43           | + 22.9%                  | - 27.1%                    |  |