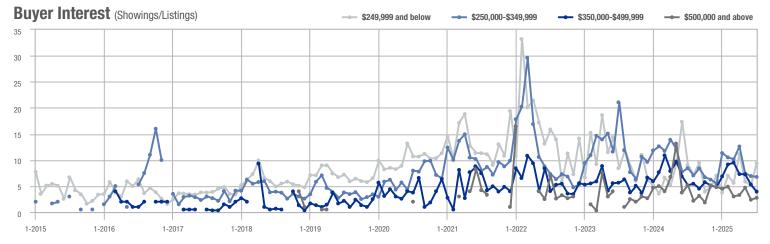

+ 10.8%                  | - 2.4%                     |
| \$350,000-\$499,999 | 185          | + 15.6%                  | - 18.9%                    | 3.9          | - 23.7%                   | - 25.8%                    | 47                  | + 51.6%                  | + 9.3%                     |
| \$500,000 and above | 22           | - 29.0%                  | + 15.8%                    | 2.8          | - 46.8%                   | + 15.8%                    | 8                   | + 33.3%                  | 0.0%                       |
| Total               | 559          | - 12.5%                  | - 5.1%                     | 5.4          | - 25.1%                   | - 6.0%                     | 104                 | + 16.9%                  | + 1.0%                     |















|                     |              | Total<br>Showin          |                            |              | Buyer Into<br>(Showings/L |                            | Managed<br>Listings |                          |                            |
|---------------------|--------------|--------------------------|----------------------------|--------------|---------------------------|----------------------------|---------------------|--------------------------|----------------------------|
| Price Range         | July<br>2025 | Year-Over-Year<br>Change | Month-Over-Month<br>Change | July<br>2025 | Year-Over-Year<br>Change  | Month-Over-Month<br>Change | July<br>2025        | Year-Over-Year<br>Change | Month-Over-Month<br>Change |
| \$249,999 and below | 84           | + 15.1%