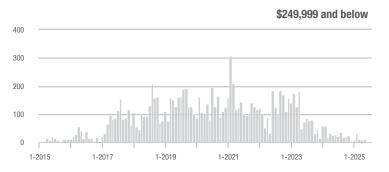

| 0.0%                       |  |
| \$350,000-\$499,999 | 184               | + 43.8%                  | - 5.6%                     | 4.2          | + 17.6%                            | + 5.1%                     | 44           | + 22.2%                  | - 10.2%                    |  |
| \$500,000 and above | 302               | + 15.7%                  | - 5.3%                     | 2.7          | + 7.4%                             | - 8.7%                     | 112          | + 7.7%                   | + 3.7%                     |  |
| Total               | 569               | + 0.4%                   | + 2.2%                     | 3.1          | - 0.2%                             | + 3.3%                     | 185          | + 0.5%                   | - 1.1%                     |  |















|                     | Total<br>Showings |                          |                            |              | Buyer Into<br>Showings/L |                            | Managed<br>Listings |                          |                            |
|---------------------|-------------------|--------------------------|----------------------------|--------------|--------------------------|----------------------------|---------------------|--------------------------|----------------------------|
| Price Range         | July<br>2025      | Year-Over-Year<br>Change | Month-Over-Month<br>Change | July<br>2025 | Year-Over-Year<br>Change | Month-Over-Month<br>Change | July<br>2025        | Year-Over-Year<br>Change | Month-Over-Month<br>Change |
| \$249,999 and below | 54