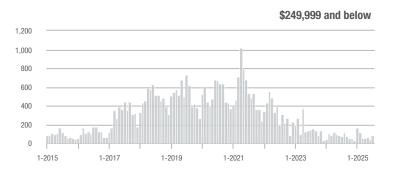

#### **Showings**

1-2016

1-2015

1-2017

1-2018

1-2019

1-2020

1-2024

1-2025

1-2023