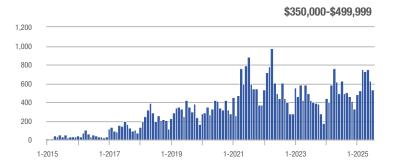

## **Amelia County**

|                     | Total<br>Showings |                          |                            |              | Buyer Interest (Showings/Listings) |                            |              | Managed<br>Listings      |                            |  |
|---------------------|-------------------|--------------------------|----------------------------|--------------|------------------------------------|----------------------------|--------------|--------------------------|----------------------------|--|
| Price Range         | July<br>2025      | Year-Over-Year<br>Change | Month-Over-Month<br>Change | July<br>2025 | Year-Over-Year<br>Change           | Month-Over-Month<br>Change | July<br>2025 | Year-Over-Year<br>Change | Month-Over-Month<br>Change |  |
| \$249,999 and below | 21                | + 110.0%                 | - 48.8%                    | 2.1          | + 110.0%                           | - 23.2%                    | 10           | 0.0%                     | - 33.3%                    |  |
| \$250,000-\$349,999 | 31                | + 93.8%                  | - 51.6%                    | 2.6          | + 29.2%                            | - 31.4%                    | 12           | + 50.0%                  | - 29.4%                    |  |
| \$350,000-\$499,999 | 27                | + 22.7%                  | - 20.6%                    | 1.9          | - 12.3%                            | - 3.6%                     | 14           | + 40.0%                  | - 17.6%                    |  |
| \$500,000 and above | 21                | + 10.5%                  | - 27.6%                    | 3.0          | + 10.5%                            | + 3.4%                     | 7            | 0.0%                     | - 30.0%                    |  |
| Total               | 100               | + 49.3%                  | - 40.5%                    | 2.3          | + 21.5%                            | - 18.3%                    | 43           | + 22.9%                  | - 27.1%                    |  |

# **Chesterfield County**

|                     |              | Total<br>Showings        |                            |              | Buyer Interest (Showings/Listings) |                            |              | Managed<br>Listings      |                            |  |
|---------------------|--------------|--------------------------|----------------------------|--------------|------------------------------------|----------------------------|--------------|--------------------------|----------------------------|--|
| Price Range         | July<br>2025 | Year-Over-Year<br>Change | Month-Over-Month<br>Change | July<br>2025 | Year-Over-Year<br>Change           | Month-Over-Month<br>Change | July<br>2025 | Year-Over-Year<br>Change | Month-Over-Month<br>Change |  |
| \$249,999 and below | 298          | - 25.5%                  | - 4.8%                     | 4.7          | + 2.4%                             | - 1.8%                     | 64           | - 27.3%                  | - 3.0%                     |  |
| \$250,000-\$349,999 | 1,508        | - 12.2%                  | + 5.8%                     | 6.4          | - 10.3%                            | - 1.0%                     | 235          | - 2.1%                   | + 6.8%                     |  |
| \$350,000-\$499,999 | 2,029        | - 5.6%                   | - 12.7%                    | 4.8          | - 7.8%                             | - 8.4%                     | 424          | + 2.4%                   | - 4.7%                     |  |
| \$500,000 and above | 1,389        | + 12.6%                  | - 6.3%                     | 3.7          | - 0.3%                             | + 3.9%                     | 376          | + 12.9%                  | - 9.8%                     |  |
| Total               | 5,224        | - 5.0%                   | - 5.8%                     | 4.8          | - 7.1%                             | - 1.6%                     | 1,099        | + 2.2%                   | - 4.3%                     |  |