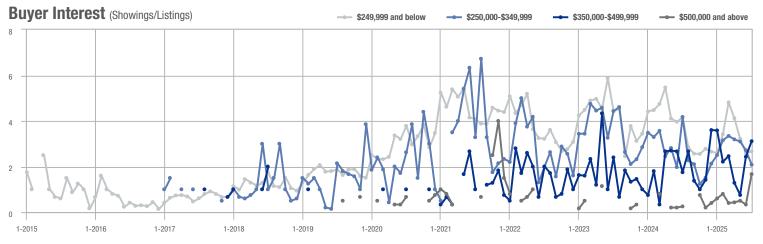

| + 19.0%                    |  |
| \$350,000-\$499,999 | 28           | + 100.0%                 | + 64.7%                    | 3.1          | + 77.8%                            | + 28.1%                    | 9            | + 12.5%                  | + 28.6%                    |  |
| \$500,000 and above | 15           | + 1,400.0%               | + 650.0%                   | 1.7          | + 566.7%                           | + 400.0%                   | 9            | + 125.0%                 | + 50.0%                    |  |
| Total               | 384          | - 39.0%                  | + 11.3%                    | 2.4          | - 37.9%                            | - 2.9%                     | 157          | - 1.9%                   | + 14.6%                    |  |















### **Poquoson**

|                     |              | Total<br>Showin          |                            |              | Buyer Into<br>(Showings/L |                            | Managed<br>Listings |                          |                            |  |
|---------------------|--------------|--------------------------|----------------------------|--------------|---------------------------|----------------------------|---------------------|--------------------------|----------------------------|--|
| Price Range         | July<br>2025 | Year-Over-Year<br>Change | Month-Over-Month<br>Change | July<br>2025 | Year-Over-Year<br>Change  | Month-Over-Month<br>Change | July<br>2025        | Year-Over-Year<br>Change | Month-Over-Month<br>Change |  |
| \$249,999 and below | 0