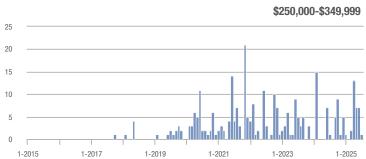

- 75.0%                    |  |
| \$350,000-\$499,999 | 3                 | _                        | - 62.5%                    | 1.5          | _                                  | - 43.8%                    | 2            | - 50.0%                  | - 33.3%                    |  |
| \$500,000 and above | 1                 | - 66.7%                  | - 88.9%                    | 1.0          | 0.0%                               | - 66.7%                    | 1            | - 66.7%                  | - 66.7%                    |  |
| Total               | 21                | + 200.0%                 | - 48.8%                    | 2.1          | + 320.0%                           | - 2.7%                     | 10           | - 28.6%                  | - 47.4%                    |  |















## **King William County**

|                     | Total<br>Showings |                          |                            |              | Buyer Interest (Showings/Listings) |                            |              | Managed<br>Listings      |                            |  |
|---------------------|-------------------|--------------------------|----------------------------|--------------|------------------------------------|----------------------------|--------------|--------------------------|----------------------------|--|
| Price Range         | July<br>2025      | Year-Over-Year<br>Change | Month-Over-Month<br>Change | July<br>2025 | Year-Over-Year<br>Change           | Month-Over-Month<br>Change | July<br>2025 | Year-Over-Year<br>Change | Month-Over-Month<br>Change