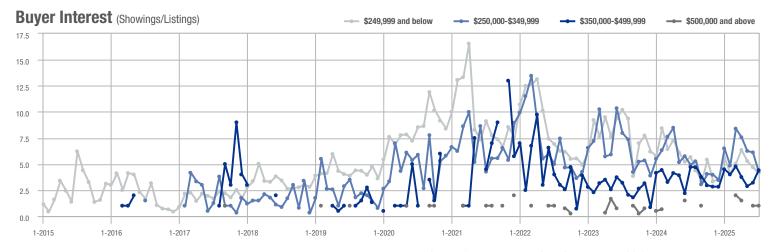

#### **Showings**

1-2016

1-2015

1-2017

1-2018

1-2019

1-2020

1-2024

1-2025

1-2023