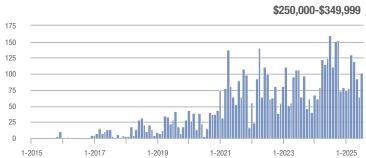

# **Chesterfield County**

|                     |              | Total<br>Showings        |                            |              | Buyer Interest (Showings/Listings) |                            |              | Managed<br>Listings      |                            |  |
|---------------------|--------------|--------------------------|----------------------------|--------------|------------------------------------|----------------------------|--------------|--------------------------|----------------------------|--|
| Price Range         | July<br>2025 | Year-Over-Year<br>Change | Month-Over-Month<br>Change | July<br>2025 | Year-Over-Year<br>Change           | Month-Over-Month<br>Change | July<br>2025 | Year-Over-Year<br>Change | Month-Over-Month<br>Change |  |
| \$249,999 and below | 298          | - 25.5%                  | - 4.8%                     | 4.7          | + 2.4%                             | - 1.8%                     | 64           | - 27.3%                  | - 3.0%                     |  |
| \$250,000-\$349,999 | 1,508        | - 12.2%                  | + 5.8%                     | 6.4          | - 10.3%                            | - 1.0%                     | 235          | - 2.1%                   | + 6.8%                     |  |
| \$350,000-\$499,999 | 2,029        | - 5.6%                   | - 12.7%                    | 4.8          | - 7.8%                             | - 8.4%                     | 424          | + 2.4%                   | - 4.7%                     |  |
| \$500,000 and above | 1,389        | + 12.6%                  | - 6.3%                     | 3.7          | - 0.3%                             | + 3.9%                     | 376          | + 12.9%                  | - 9.8%                     |  |
| Total               | 5,224        | - 5.0%                   | - 5.8%                     | 4.8          | - 7.1%                             | - 1.6%                     | 1,099        | + 2.2%                   | - 4.3%                     |  |

# **Henrico County**

|                     | Total<br>Showings |                          |                            |              | Buyer Interest (Showings/Listings) |                            |              | Managed<br>Listings      |                            |  |
|---------------------|-------------------|--------------------------|----------------------------|--------------|------------------------------------|----------------------------|--------------|--------------------------|----------------------------|--|
| Price Range         | July<br>2025      | Year-Over-Year<br>Change | Month-Over-Month<br>Change | July<br>2025 | Year-Over-Year<br>Change           | Month-Over-Month<br>Change | July<br>2025 | Year-Over-Year<br>Change | Month-Over-Month<br>Change |  |
| \$249,999 and below | 408               | - 15.4%                  | + 2.8%                     | 4.1          | - 10.2%                            | + 1.7%                     | 99           | - 5.7%                   | + 1.0%                     |  |
| \$250,000-\$349,999 | 1,223             | - 10.4%                  | - 10.5%                    | 5.8          | - 24.8%                            | - 7.9%                     | 212          | + 19.1%                  | - 2.8%                     |  |
| \$350,000-\$499,999 | 1,371             | + 17.8%                  | - 18.0%                    | 4.7          | - 8.5%                             | - 14.6%                    | 291          | + 28.8%                  | - 4.0%                     |  |
| \$500,000 and above | 1,195             | + 1.5%                   | - 19.6%                    | 5.2          | - 6.9%                             | - 10.5%                    | 229          | + 9.0%                   | - 10.2%                    |  |
| Total               | 4,197             | + 0.2%                   | - 14.7%                    | 5.1          | - 13.3%                            | - 10.3%                    | 831          | + 15.6%                  | - 4.9%                     |  |