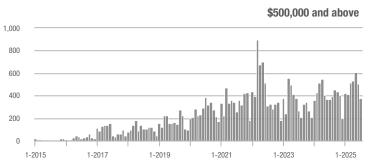

.6%                    |  |
| \$350,000-\$499,999 | 230               | + 4.5%                   | - 22.0%                    | 2.6          | - 36.3%                            | - 24.7%                    | 87           | + 64.2%                  | + 3.6%                     |  |
| \$500,000 and above | 378               | + 2.4%                   | - 25.6%                    | 3.6          | - 16.3%                            | - 10.6%                    | 104          | + 22.4%                  | - 16.8%                    |  |
| Total               | 928               | + 0.5%                   | - 19.7%                    | 3.3          | - 14.2%                            | - 17.6%                    | 279          | + 17.2%                  | - 2.4%                     |  |















|                     | Total<br>Showings |                          |                            | (            | Buyer Interest (Showings/Listings) |                            |              | Managed<br>Listings      |                            |  |
|---------------------|-------------------|--------------------------|----------------------------|--------------|------------------------------------|----------------------------|--------------|--------------------------|----------------------------|--|
| Price Range         | July<br>2025      | Year-Over-Year<br>Change | Month-Over-Month<br>Change | July<br>2025 | Year-Over-Year<br>Change           | Month-Over-Month<br>Change | July<br>2025 | Year-Over-Year<br>Change | Month-Over-Month<br>Change |  |
| \$249,999 and below | 0