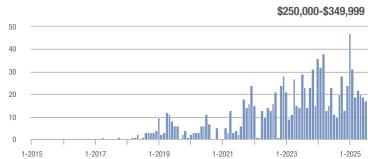

+ 12.5%                    |  |
| \$350,000-\$499,999 | 29                | + 93.3%                  | + 11.5%                    | 1.9          | + 16.0%                            | + 11.5%                    | 15           | + 66.7%                  | 0.0%                       |  |
| \$500,000 and above | 7                 | - 46.2%                  | - 22.2%                    | 1.8          | - 19.2%                            | - 22.2%                    | 4            | - 33.3%                  | 0.0%                       |  |
| Total               | 62                | - 10.1%                  | + 8.8%                     | 1.7          | - 0.2%                             | + 2.7%                     | 36           | - 10.0%                  | + 5.9%                     |  |















## **Dinwiddie County**

|                     | Total<br>Showings |                          |                            |              | Buyer Interest (Showings/Listings) |                            |              | Managed<br>Listings      |                            |  |
|---------------------|-------------------|--------------------------|----------------------------|--------------|------------------------------------|----------------------------|--------------|--------------------------|----------------------------|--|
| Price Range         | July<br>2025      | Year-Over-Year<br>Change | Month-Over-Month<br>Change | July<br>2025 | Year-Over-Year<br>Change           | Month-Over-Month<br>Change | July<br>2025 | Year-Over-Year<br>Change | Month-Over-Month<br>Change |