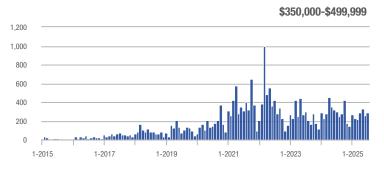

| - 4.0%                   | + 10.7%                    | 5.5                                   | - 27.5%                  | - 3.9%                     | 53                  | + 32.5%                  | + 15.2%                    |
| \$500,000 and above | 246               | - 2.0%                   | - 23.1%                    | 4.6                                   | - 18.3%                  | - 21.7%                    | 54                  | + 20.0%                  | - 1.8%                     |
| Total               | 783               | - 7.2%                   | - 10.8%                    | 4.6                                   | - 20.4%                  | - 14.5%                    | 169                 | + 16.6%                  | + 4.3%                     |















| Price Range         | Total<br>Showings |                          |                            | Buyer Interest<br>(Showings/Listings) |                          |                            | Managed<br>Listings |                          |                            |
|---------------------|-------------------|--------------------------|----------------------------|---------------------------------------|--------------------------|----------------------------|---------------------|--------------------------|----------------------------|
|                     | July<br>2025      | Year-Over-Year<br>Change | Month-Over-Month<br>Change | July<br>2025                          | Year-Over-Year<br>Change | Month-Over-Month<br>Change | July<br>2025        | Year-Over-Year<br>Change