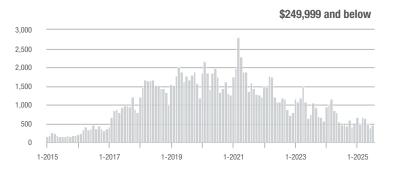

# **Chesterfield County**

|                     |              | Total<br>Showings        |                            |              | Buyer Interest (Showings/Listings) |                            |              | Managed<br>Listings      |                            |  |
|---------------------|--------------|--------------------------|----------------------------|--------------|------------------------------------|----------------------------|--------------|--------------------------|----------------------------|--|
| Price Range         | July<br>2025 | Year-Over-Year<br>Change | Month-Over-Month<br>Change | July<br>2025 | Year-Over-Year<br>Change           | Month-Over-Month<br>Change | July<br>2025 | Year-Over-Year<br>Change | Month-Over-Month<br>Change |  |
| \$249,999 and below | 298          | - 25.5%                  | - 4.8%                     | 4.7          | + 2.4%                             | - 1.8%                     | 64           | - 27.3%                  | - 3.0%                     |  |
| \$250,000-\$349,999 | 1,508        | - 12.2%                  | + 5.8%                     | 6.4          | - 10.3%                            | - 1.0%                     | 235          | - 2.1%                   | + 6.8%                     |  |
| \$350,000-\$499,999 | 2,029        | - 5.6%                   | - 12.7%                    | 4.8          | - 7.8%                             | - 8.4%                     | 424          | + 2.4%                   | - 4.7%                     |  |
| \$500,000 and above | 1,389        | + 12.6%                  | - 6.3%                     | 3.7          | - 0.3%                             | + 3.9%                     | 376          | + 12.9%                  | - 9.8%                     |  |
| Total               | 5,224        | - 5.0%                   | - 5.8%                     | 4.8          | - 7.1%                             | - 1.6%                     | 1,099        | + 2.2%                   | - 4.3%                     |  |