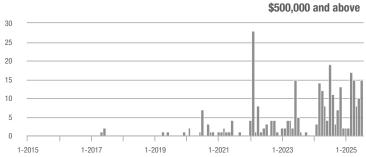

| + 200.0%                   |  |
| \$350,000-\$499,999 | 28           | + 115.4%                 | + 40.0%                    | 2.8          | + 29.2%                            | + 26.0%                    | 10           | + 66.7%                  | + 11.1%                    |  |
| \$500,000 and above | 15           | - 21.1%                  | + 50.0%                    | 1.9          | + 18.4%                            | + 87.5%                    | 8            | - 33.3%                  | - 20.0%                    |  |
| Total               | 59           | + 84.4%                  | + 96.7%                    | 2.6          | + 52.3%                            | + 88.1%                    | 23           | + 21.1%                  | + 4.5%                     |  |













## **King and Queen County**

|                     | Total<br>Showings |                          |                            |              | Buyer Interest (Showings/Listings) |                            |              | Managed<br>Listings      |                            |  |
|---------------------|-------------------|--------------------------|----------------------------|--------------|------------------------------------|----------------------------|--------------|--------------------------|----------------------------|--|
| Price Range         | July<br>2025      | Year-Over-Year<br>Change | Month-Over-Month<br>Change | July<br>2025 | Year-Over-Year<br>Change           | Month-Over-Month<br>Change | July<br>2025 | Year-Over-Year<br>Change | Month-Over-Month<br>Change |