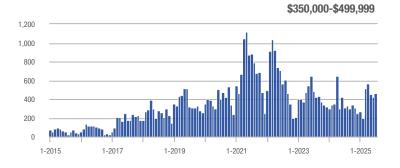

| + 2.9%                   | - 25.5%                    |
| \$350,000-\$499,999 | 457          | + 47.4%                  | + 8.8%                     | 5.3          | - 7.4%                    | + 11.3%                    | 86                  | + 59.3%                  | - 2.3%                     |
| \$500,000 and above | 575          | + 5.1%                   | - 14.3%                    | 6.5          | - 3.1%                    | - 9.5%                     | 89                  | + 8.5%                   | - 5.3%                     |
| Total               | 1,337        | + 5.8%                   | - 6.0%                     | 5.7          | - 11.9%                   | - 0.8%                     | 234                 | + 20.0%                  | - 5.3%                     |















|                     | Total<br>Showings |                          |                            |              | Buyer Interest (Showings/Listings) |                            |              | Managed<br>Listings      |                            |  |
|---------------------|-------------------|--------------------------|----------------------------|--------------|------------------------------------|----------------------------|--------------|--------------------------|----------------------------|--|
| Price Range         | July<br>2025      | Year-Over-Year<br>Change | Month-Over-Month<br>Change | July<br>2025 | Year-Over-Year<br>Change           | Month-Over-Month<br>Change | July<br>2025 | Year-Over-Year<br>Change | Month-Over-Month<br>Change |  |
| \$249,999 and below | 2