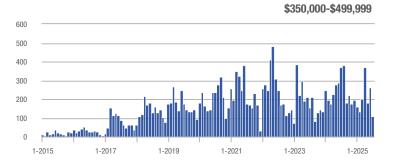

# **Chesterfield County**

|                     |              | Total<br>Showings        |                            |              | Buyer Interest (Showings/Listings) |                            |              | Managed<br>Listings      |                            |  |
|---------------------|--------------|--------------------------|----------------------------|--------------|------------------------------------|----------------------------|--------------|--------------------------|----------------------------|--|
| Price Range         | July<br>2025 | Year-Over-Year<br>Change | Month-Over-Month<br>Change | July<br>2025 | Year-Over-Year<br>Change           | Month-Over-Month<br>Change | July<br>2025 | Year-Over-Year<br>Change | Month-Over-Month<br>Change |  |
| \$249,999 and below | 298          | - 25.5%                  | - 4.8%                     | 4.7          | + 2.4%                             | - 1.8%                     | 64           | - 27.3%                  | - 3.0%                     |  |
| \$250,000-\$349,999 | 1,508        | - 12.2%                  | + 5.8%                     | 6.4          | - 10.3%                            | - 1.0%                     | 235          | - 2.1%                   | + 6.8%                     |  |
| \$350,000-\$499,999 | 2,029        | - 5.6%                   | - 12.7%                    | 4.8          | - 7.8%                             | - 8.4%                     | 424          | + 2.4%                   | - 4.7%                     |  |
| \$500,000 and above | 1,389        | + 12.6%                  | - 6.3%                     | 3.7          | - 0.3%                             | + 3.9%                     | 376          | + 12.9%                  | - 9.8%                     |  |
| Total               | 5,224        | - 5.0%                   | - 5.8%                     | 4.8          | - 7.1%                             | - 1.6%                     | 1,099        | + 2.2%                   | - 4.3%                     |  |