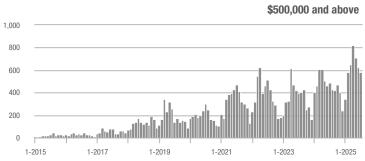

# **Chesterfield County**

|                     |              | Total<br>Showings        |                            |              | Buyer Interest (Showings/Listings) |                            |              | Managed<br>Listings      |                            |  |
|---------------------|--------------|--------------------------|----------------------------|--------------|------------------------------------|----------------------------|--------------|--------------------------|----------------------------|--|
| Price Range         | July<br>2025 | Year-Over-Year<br>Change | Month-Over-Month<br>Change | July<br>2025 | Year-Over-Year<br>Change           | Month-Over-Month<br>Change | July<br>2025 | Year-Over-Year<br>Change | Month-Over-Month<br>Change |  |
| \$249,999 and below | 298          | - 25.5%                  | - 4.8%                     | 4.7          | + 2.4%                             | - 1.8%                     | 64           | - 27.3%                  | - 3.0%                     |  |
| \$250,000-\$349,999 | 1,508        | - 12.2%                  | + 5.8%                     | 6.4          | - 10.3%                            | - 1.0%                     | 235          | - 2.1%                   | + 6.8%                     |  |
| \$350,000-\$499,999 | 2,029        | - 5.6%                   | - 12.7%                    | 4.8          | - 7.8%                             | - 8.4%                     | 424          | + 2.4%                   | - 4.7%                     |  |
| \$500,000 and above | 1,389        | + 12.6%                  | - 6.3%                     | 3.7          | - 0.3%                             | + 3.9%                     | 376          | + 12.9%                  | - 9.8%                     |  |
| Total               | 5,224        | - 5.0%                   | - 5.8%                     | 4.8          | - 7.1%                             | - 1.6%                     | 1,099        | + 2.2%                   | - 4.3%                     |  |

## **Goochland County**

|                     | Total<br>Showings |                          |                            |              | Buyer Interest (Showings/Listings) |                            |              | Managed<br>Listings      |                            |  |
|---------------------|-------------------|--------------------------|----------------------------|--------------|------------------------------------|----------------------------|--------------|--------------------------|----------------------------|--|
| Price Range         | July<br>2025      | Year-Over-Year<br>Change | Month-Over-Month<br>Change | July<br>2025 | Year-Over-Year<br>Change           | Month-Over-Month<br>Change | July<br>2025 | Year-Over-Year<br>Change | Month-Over-Month<br>Change |  |
| \$249,999 and below | 20                | - 54.5%                  | + 300.0%                   | 1.7          | - 31.8%                            | + 266.7%                   | 12           | - 33.3%                  | + 9.1%                     |  |
| \$250,000-\$349,999 | 23                | _                        | - 20.7%                    | 2.6          | _                                  | - 29.5%                    | 9            | + 200.0%                 | + 12.5%                    |  |
| \$350,000-\$499,999 | 52                | 0.0%                     | - 44.7%                    | 2.7          | - 21.1%                            | - 41.8%                    | 19           | + 26.7%                  | - 5.0%                     |  |
| \$500,000 and above | 255               | + 25.0%                  | - 5.2%                     | 3.5          | + 49.0%                            | + 2.6%                     | 73           | - 16.1%                  | - 7.6%                     |  |
| Total               | 350               | + 16.7%                  | - 11.8%                    | 3.1          | + 27.0%                            | - 7.9%                     | 113          | - 8.1%                   | - 4.2%                     |  |

## **Hanover County**

|                     | Total<br>Showings |                          |                            |              | Buyer Interest (Showings/Listings) |                            |              | Managed<br>Listings      |                            |  |
|---------------------|-------------------|--------------------------|----------------------------|--------------|------------------------------------|----------------------------|--------------|--------------------------|----------------------------|--|
| Price Range         | July<br>2025      | Year-Over-Year<br>Change | Month-Over-Month<br>Change | July<br>2025 | Year-Over-Year<br>Change           | Month-Over-Month<br>Change | July<br>2025 | Year-Over-Year<br>Change | Month-Over-Month<br>Change |  |
| \$249,999 and below | 42                | + 7.7%                   | + 366.7%                   | 3.0          | + 130.8%                           | + 466.7%                   | 14           | - 53.3%                  | - 17.6%                    |  |
| \$250,000-\$349,999 | 260               | - 22.4%                  | + 23.2%                    | 5.2          | - 22.4%                            | + 3.5%                     | 50           | 0.0%                     | + 19.0%                    |  |
| \$350,000-\$499,999 | 502               | + 21.3%                  | + 14.6%                    | 4.6          | + 13.4%                            | + 12.5%                    | 108          | + 6.9%                   | + 1.9%                     |  |
| \$500,000 and above | 423               | + 6.5%                   | - 16.9%                    | 2.6          | + 9.8%                             | - 13.4%                    | 165          | - 2.9%                   | - 4.1%                     |  |
| Total               | 1,227             | + 3.5%                   | + 5.1%                     | 3.6          | + 7.8%                             | + 5.1%                     | 337          | - 4.0%                   | 0.0%                       |  |

# **Henrico County**

|                     | Total<br>Showings |                          |                            |              | Buyer Interest (Showings/Listings) |                            |              | Managed<br>Listings      |                            |  |
|---------------------|-------------------|--------------------------|----------------------------|--------------|------------------------------------|----------------------------|--------------|--------------------------|----------------------------|--|
| Price Range         | July<br>2025      | Year-Over-Year<br>Change | Month-Over-Month<br>Change | July<br>2025 | Year-Over-Year<br>Change           | Month-Over-Month<br>Change | July<br>2025 | Year-Over-Year<br>Change | Month-Over-Month<br>Change |  |
| \$249,999 and below | 408               | - 15.4%                  | + 2.8%                     | 4.1          | - 10.2%                            | + 1.7%                     | 99           | - 5.7%                   | + 1.0%                     |  |
| \$250,000-\$349,999 | 1,223             | - 10.4%                  | - 10.5%                    | 5.8          | - 24.8%                            | - 7.9%                     | 212          | + 19.1%                  | - 2.8%                     |  |
| \$350,000-\$499,999 | 1,371             | + 17.8%                  | - 18.0%                    | 4.7          | - 8.5%                             | - 14.6%                    | 291          | + 28.8%                  | - 4.0%                     |  |
| \$500,000 and above | 1,195             | + 1.5%                   | - 19.6%                    | 5.2          | - 6.9%                             | - 10.5%                    | 229          | + 9.0%                   | - 10.2%                    |  |
| Total               | 4,197             | + 0.2%                   | - 14.7%                    | 5.1          | - 13.3%                            | - 10.3%                    | 831          | + 15.6%                  | - 4.9%                     |  |