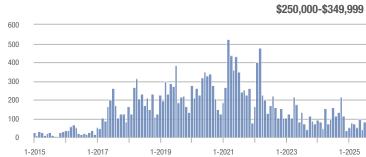

0.0%                       |  |
| \$350,000-\$499,999 | 184               | + 43.8%                  | - 5.6%                     | 4.2          | + 17.6%                            | + 5.1%                     | 44           | + 22.2%                  | - 10.2%                    |  |
| \$500,000 and above | 302               | + 15.7%                  | - 5.3%                     | 2.7          | + 7.4%                             | - 8.7%                     | 112          | + 7.7%                   | + 3.7%                     |  |
| Total               | 569               | + 0.4%                   | + 2.2%                     | 3.1          | - 0.2%                             | + 3.3%                     | 185          | + 0.5%                   | - 1.1%                     |  |















|                     | Total<br>Showings |                          |                            |              | Buyer Into<br>Showings/L |                            | Managed<br>Listings |                          |                            |
|---------------------|-------------------|--------------------------|----------------------------|--------------|--------------------------|----------------------------|---------------------|--------------------------|----------------------------|
| Price Range         | July<br>2025      | Year-Over-Year<br>Change | Month-Over-Month<br>Change | July<br>2025 | Year-Over-Year<br>Change | Month-Over-Month<br>Change | July<br>2025        | Year-Over-Year<br>Change | Month-Over-Month<br>Change |
| \$249,999 and below | 54