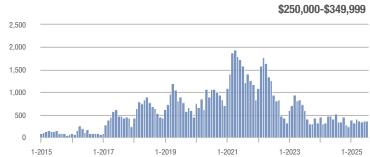

## **Amelia County**

|                     | Total<br>Showings |                          |                            |              | Buyer Interest (Showings/Listings) |                            |              | Managed<br>Listings      |                            |  |
|---------------------|-------------------|--------------------------|----------------------------|--------------|------------------------------------|----------------------------|--------------|--------------------------|----------------------------|--|
| Price Range         | July<br>2025      | Year-Over-Year<br>Change | Month-Over-Month<br>Change | July<br>2025 | Year-Over-Year<br>Change           | Month-Over-Month<br>Change | July<br>2025 | Year-Over-Year<br>Change | Month-Over-Month<br>Change |  |
| \$249,999 and below | 21                | + 110.0%                 | - 48.8%                    | 2.1          | + 110.0%                           | - 23.2%                    | 10           | 0.0%                     | - 33.3%                    |  |
| \$250,000-\$349,999 | 31                | + 93.8%                  | - 51.6%                    | 2.6          | + 29.2%                            | - 31.4%                    | 12           | + 50.0%                  | - 29.4%                    |  |
| \$350,000-\$499,999 | 27                | + 22.7%                  | - 20.6%                    | 1.9          | - 12.3%                            | - 3.6%                     | 14           | + 40.0%                  | - 17.6%                    |  |
| \$500,000 and above | 21                | + 10.5%                  | - 27.6%                    | 3.0          | + 10.5%                            | + 3.4%                     | 7            | 0.0%                     | - 30.0%                    |  |
| Total               | 100               | + 49.3%                  | - 40.5%                    | 2.3          | + 21.5%                            | - 18.3%                    | 43           | + 22.9%                  | - 27.1%                    |  |

## **Appomattox County**

|                     | Total<br>Showings |                          |                            |              | Buyer Interest (Showings/Listings) |                            |              | Managed<br>Listings      |                            |  |
|---------------------|-------------------|--------------------------|----------------------------|--------------|------------------------------------|----------------------------|--------------|--------------------------|----------------------------|--|
| Price Range         | July<br>2025      | Year-Over-Year<br>Change | Month-Over-Month<br>Change | July<br>2025 | Year-Over-Year<br>Change           | Month-Over-Month<br>Change | July<br>2025 | Year-Over-Year<br>Change | Month-Over-Month<br>Change |  |
| \$249,999 and below | 0                 | _                        | _                          |              | _                                  |                            | 0            | _                        | _                          |  |
| \$250,000-\$349,999 | 2                 | _                        | _                          | 1.0          | _                                  | _                          | 2            | _                        | + 100.0%                   |  |
| \$350,000-\$499,999 | 0                 | _                        | _                          |              | _                                  |                            | 0            | _                        | _                          |  |
| \$500,000 and above | 0                 | _                        | _                          | _            | _                                  | _                          | 0            | _                        | _                          |  |
| Total               | 2                 | _                        | 0.0%                       | 1.0          | _                                  | 0.0%                       | 2            | + 100.0%                 | 0.0%                       |  |

# **Brunswick County**

|                     | Total<br>Showings |                          |                            |              | Buyer Interest (Showings/Listings) |                            |              | Managed<br>Listings      |                            |  |
|---------------------|-------------------|--------------------------|----------------------------|--------------|------------------------------------|----------------------------|--------------|--------------------------|----------------------------|--|
| Price Range         | July<br>2025      | Year-Over-Year<br>Change | Month-Over-Month<br>Change | July<br>2025 | Year-Over-Year<br>Change           | Month-Over-Month<br>Change | July<br>2025 | Year-Over-Year<br>Change | Month-Over-Month<br>Change |  |
| \$249,999 and below | 7                 | + 600.0%                 | - 12.5%                    | 1.4          | + 460.0%                           | + 5.0%                     | 5            | + 25.0%                  | - 16.7%                    |  |
| \$250,000-\$349,999 | 2                 | - 50.0%                  | 0.0%                       | 2.0          | + 150.0%                           | 0.0%                       | 1            | - 80.0%                  | 0.0%                       |  |
| \$350,000-\$499,999 | 4                 | _                        | _                          | 1.3          | _                                  | _                          | 3            | _                        | + 50.0%                    |  |
| \$500,000 and above | 0                 | _                        | _                          | _            | _                                  | _                          | 0            | _                        | _                          |  |
| Total               | 13                | + 116 7%                 | + 30.0%                    | 1 4          | + 140 7%                           | + 30.0%                    | 9            | - 10.0%                  | 0.0%                       |  |

## **Buckingham County**

|                     | Total<br>Showings |                          |                            |              | Buyer Interest (Showings/Listings) |                            |              | Managed<br>Listings      |                            |  |
|---------------------|-------------------|--------------------------|----------------------------|--------------|------------------------------------|----------------------------|--------------|--------------------------|----------------------------|--|
| Price Range         | July<br>2025      | Year-Over-Year<br>Change | Month-Over-Month<br>Change | July<br>2025 | Year-Over-Year<br>Change           | Month-Over-Month<br>Change | July<br>2025 | Year-Over-Year<br>Change | Month-Over-Month<br>Change |  |
| \$249,999 and below | 6                 | + 100.0%                 | - 33.3%                    | 1.2          | + 20.0%                            | + 6.7%                     | 5            | + 66.7%                  | - 37.5%                    |  |
| \$250,000-\$349,999 | 14                | + 16.7%                  | + 133.3%                   | 2.0          | - 16.7%                            | + 100.0%                   | 7            | + 40.0%                  | + 16.7%                    |  |
| \$350,000-\$499,999 | 4                 | + 300.0%                 | 0.0%                       | 4.0          | + 300.0%                           | + 100.0%                   | 1            | 0.0%                     | - 50.0%                    |  |
| \$500,000 and above | 0                 | _                        | _                          | _            | _                                  |                            | 4            | - 20.0%                  | 0.0%                       |  |
| Total               | 24                | + 26.3%                  | + 14.3%                    | 1.4          | + 4.0%                             | + 34.5%                    | 17           | + 21.4%                  | - 15.0%                    |  |

# **Caroline County**

|                     | Total<br>Showings |                          |                            |              | Buyer Interest (Showings/Listings) |                            |              | Managed<br>Listings      |                            |  |
|---------------------|-------------------|--------------------------|----------------------------|--------------|------------------------------------|----------------------------|--------------|--------------------------|----------------------------|--|
| Price Range         | July<br>2025      | Year-Over-Year<br>Change | Month-Over-Month<br>Change | July<br>2025 | Year-Over-Year<br>Change           | Month-Over-Month<br>Change | July<br>2025 | Year-Over-Year<br>Change | Month-Over-Month<br>Change |  |
| \$249,999 and below | 3                 | - 50.0%                  | - 57.1%                    | 0.5          | + 16.7%                            | - 28.6%                    | 6            | - 57.1%                  | - 40.0%                    |  |
| \$250,000-\$349,999 | 20                | - 57.4%                  | - 39.4%                    | 2.5          | + 1.1%                             | - 24.2%                    | 8            | - 57.9%                  | - 20.0%                    |  |
| \$350,000-\$499,999 | 23                | + 21.1%                  | - 46.5%                    | 1.5          | + 77.5%                            | - 28.7%                    | 15           | - 31.8%                  | - 25.0%                    |  |
| \$500,000 and above | 14                | + 600.0%                 | - 6.7%                     | 2.0          | + 700.0%                           | + 46.7%                    | 7            | - 12.5%                  | - 36.4%                    |  |
| Total               | 60                | - 18.9%                  | - 38.8%                    | 1.7          | + 41.9%                            | - 13.3%                    | 36           | - 42.9%                  | - 29.4%                    |  |

## **Charles City County**

|                     | Total<br>Showings |                          |                            |              | Buyer Interest (Showings/Listings) |                            |              | Managed<br>Listings      |                            |  |
|---------------------|-------------------|--------------------------|----------------------------|--------------|------------------------------------|----------------------------|--------------|--------------------------|----------------------------|--|
| Price Range         | July<br>2025      | Year-Over-Year<br>Change | Month-Over-Month<br>Change | July<br>2025 | Year-Over-Year<br>Change           | Month-Over-Month<br>Change | July<br>2025 | Year-Over-Year<br>Change | Month-Over-Month<br>Change |  |
| \$249,999 and below | 18                | + 20.0%                  | + 500.0%                   | 2.6          | - 31.4%                            | + 157.1%                   | 7            | + 75.0%                  | + 133.3%                   |  |
| \$250,000-\$349,999 | 27                | - 10.0%                  | - 30.8%                    | 4.5          | - 40.0%                            | - 30.8%                    | 6            | + 50.0%                  | 0.0%                       |  |
| \$350,000-\$499,999 | 0                 | _                        | _                          | _            | _                                  | _                          | 1            | - 80.0%                  | - 50.0%                    |  |
| \$500,000 and above | 0                 | _                        | _                          | _            | _                                  | _                          | 0            | _                        | _                          |  |
| Total               | 45                | - 11.8%                  | - 16.7%                    | 3.2          | - 18.1%                            | - 28.6%                    | 14           | + 7.7%                   | + 16.7%                    |  |