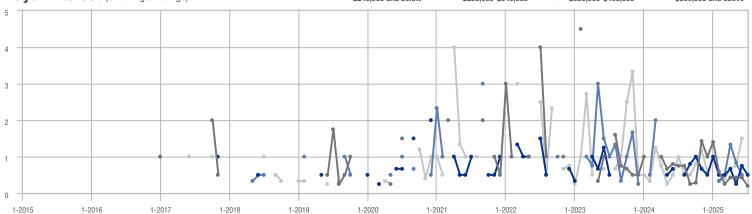

# **Brunswick County**

|                     | Total<br>Showings |                          |                            |              | Buyer Interest (Showings/Listings) |                            |              | Managed<br>Listings      |                            |  |
|---------------------|-------------------|--------------------------|----------------------------|--------------|------------------------------------|----------------------------|--------------|--------------------------|----------------------------|--|
| Price Range         | July<br>2025      | Year-Over-Year<br>Change | Month-Over-Month<br>Change | July<br>2025 | Year-Over-Year<br>Change           | Month-Over-Month<br>Change | July<br>2025 | Year-Over-Year<br>Change | Month-Over-Month<br>Change |  |
| \$249,999 and below | 7                 | + 600.0%                 | - 12.5%                    | 1.4          | + 460.0%                           | + 5.0%                     | 5            | + 25.0%                  | - 16.7%                    |  |
| \$250,000-\$349,999 | 2                 | - 50.0%                  | 0.0%                       | 2.0          | + 150.0%                           | 0.0%                       | 1            | - 80.0%                  | 0.0%                       |  |
| \$350,000-\$499,999 | 4                 | _                        | _                          | 1.3          | _                                  | _                          | 3            | _                        | + 50.0%                    |  |
| \$500,000 and above | 0                 | _                        | _                          | _            | _                                  | _                          | 0            | _                        | _                          |  |
| Total               | 13                | + 116 7%                 | + 30.0%                    | 1 4          | + 140 7%                           | + 30.0%                    | 9            | - 10.0%                  | 0.0%                       |  |