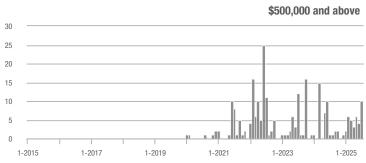

## **New Kent County**

|                     | Total<br>Showings |                          |                            |              | Buyer Interest (Showings/Listings) |                            |              | Managed<br>Listings      |                            |  |
|---------------------|-------------------|--------------------------|----------------------------|--------------|------------------------------------|----------------------------|--------------|--------------------------|----------------------------|--|
| Price Range         | July<br>2025      | Year-Over-Year<br>Change | Month-Over-Month<br>Change | July<br>2025 | Year-Over-Year<br>Change           | Month-Over-Month<br>Change | July<br>2025 | Year-Over-Year<br>Change | Month-Over-Month<br>Change |  |
| \$249,999 and below | 24                | - 61.9%                  | + 60.0%                    | 3.0          | - 33.3%                            | + 60.0%                    | 8            | - 42.9%                  | 0.0%                       |  |
| \$250,000-\$349,999 | 14                | + 40.0%                  | - 33.3%                    | 4.7          | + 180.0%                           | + 11.1%                    | 3            | - 50.0%                  | - 40.0%                    |  |
| \$350,000-\$499,999 | 113               | + 21.5%                  | 0.0%                       | 3.2          | + 4.1%                             | + 20.0%                    | 35           | + 16.7%                  | - 16.7%                    |  |
| \$500,000 and above | 45                | + 21.6%                  | - 15.1%                    | 1.4          | + 25.3%                            | + 5.5%                     | 33           | - 2.9%                   | - 19.5%                    |  |
| Total               | 196               | - 3.4%                   | - 3.0%                     | 2.5          | + 2.7%                             | + 17.9%                    | 79           | - 6.0%                   | - 17.7%                    |  |