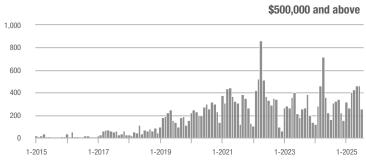

# **Chesterfield County**

|                     |              | Total<br>Showings        |                            |              | Buyer Interest (Showings/Listings) |                            |              | Managed<br>Listings      |                            |  |
|---------------------|--------------|--------------------------|----------------------------|--------------|------------------------------------|----------------------------|--------------|--------------------------|----------------------------|--|
| Price Range         | July<br>2025 | Year-Over-Year<br>Change | Month-Over-Month<br>Change | July<br>2025 | Year-Over-Year<br>Change           | Month-Over-Month<br>Change | July<br>2025 | Year-Over-Year<br>Change | Month-Over-Month<br>Change |  |
| \$249,999 and below | 298          | - 25.5%                  | - 4.8%                     | 4.7          | + 2.4%                             | - 1.8%                     | 64           | - 27.3%                  | - 3.0%                     |  |
| \$250,000-\$349,999 | 1,508        | - 12.2%                  | + 5.8%                     | 6.4          | - 10.3%                            | - 1.0%                     | 235          | - 2.1%                   | + 6.8%                     |  |
| \$350,000-\$499,999 | 2,029        | - 5.6%                   | - 12.7%                    | 4.8          | - 7.8%                             | - 8.4%                     | 424          | + 2.4%                   | - 4.7%                     |  |
| \$500,000 and above | 1,389        | + 12.6%                  | - 6.3%                     | 3.7          | - 0.3%                             | + 3.9%                     | 376          | + 12.9%                  | - 9.8%                     |  |
| Total               | 5,224        | - 5.0%                   | - 5.8%                     | 4.8          | - 7.1%                             | - 1.6%                     | 1,099        | + 2.2%                   | - 4.3%                     |  |