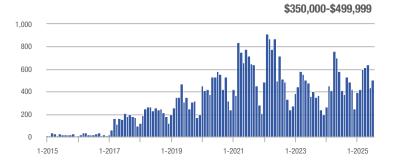

# **Chesterfield County**

|                     |              | Total<br>Showings        |                            |              | Buyer Interest (Showings/Listings) |                            |              | Managed<br>Listings      |                            |  |
|---------------------|--------------|--------------------------|----------------------------|--------------|------------------------------------|----------------------------|--------------|--------------------------|----------------------------|--|
| Price Range         | July<br>2025 | Year-Over-Year<br>Change | Month-Over-Month<br>Change | July<br>2025 | Year-Over-Year<br>Change           | Month-Over-Month<br>Change | July<br>2025 | Year-Over-Year<br>Change | Month-Over-Month<br>Change |  |
| \$249,999 and below | 298          | - 25.5%                  | - 4.8%                     | 4.7          | + 2.4%                             | - 1.8%                     | 64           | - 27.3%                  | - 3.0%                     |  |
| \$250,000-\$349,999 | 1,508        | - 12.2%                  | + 5.8%                     | 6.4          | - 10.3%                            | - 1.0%                     | 235          | - 2.1%                   | + 6.8%                     |  |
| \$350,000-\$499,999 | 2,029        | - 5.6%                   | - 12.7%                    | 4.8          | - 7.8%                             | - 8.4%                     | 424          | + 2.4%                   | - 4.7%                     |  |
| \$500,000 and above | 1,389        | + 12.6%                  | - 6.3%                     | 3.7          | - 0.3%                             | + 3.9%                     | 376          | + 12.9%                  | - 9.8%                     |  |
| Total               | 5,224        | - 5.0%                   | - 5.8%                     | 4.8          | - 7.1%                             | - 1.6%                     | 1,099        | + 2.2%                   | - 4.3%                     |  |