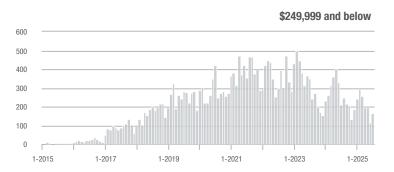

## **Amelia County**

|                     | Total<br>Showings |                          |                            |              | Buyer Interest (Showings/Listings) |                            |              | Managed<br>Listings      |                            |  |
|---------------------|-------------------|--------------------------|----------------------------|--------------|------------------------------------|----------------------------|--------------|--------------------------|----------------------------|--|
| Price Range         | July<br>2025      | Year-Over-Year<br>Change | Month-Over-Month<br>Change | July<br>2025 | Year-Over-Year<br>Change           | Month-Over-Month<br>Change | July<br>2025 | Year-Over-Year<br>Change | Month-Over-Month<br>Change |  |
| \$249,999 and below | 21                | + 110.0%                 | - 48.8%                    | 2.1          | + 110.0%                           | - 23.2%                    | 10           | 0.0%                     | - 33.3%                    |  |
| \$250,000-\$349,999 | 31                | + 93.8%                  | - 51.6%                    | 2.6          | + 29.2%                            | - 31.4%                    | 12           | + 50.0%                  | - 29.4%                    |  |
| \$350,000-\$499,999 | 27                | + 22.7%                  | - 20.6%                    | 1.9          | - 12.3%                            | - 3.6%                     | 14           | + 40.0%                  | - 17.6%                    |  |
| \$500,000 and above | 21                | + 10.5%                  | - 27.6%                    | 3.0          | + 10.5%                            | + 3.4%                     | 7            | 0.0%                     | - 30.0%                    |  |
| Total               | 100               | + 49.3%                  | - 40.5%                    | 2.3          | + 21.5%                            | - 18.3%                    | 43           | + 22.9%                  | - 27.1%                    |  |

## **Appomattox County**

|                     | Total<br>Showings |                          |                            |              | Buyer Interest (Showings/Listings) |                            |              | Managed<br>Listings      |                            |  |
|---------------------|-------------------|--------------------------|----------------------------|--------------|------------------------------------|----------------------------|--------------|--------------------------|----------------------------|--|
| Price Range         | July<br>2025      | Year-Over-Year<br>Change | Month-Over-Month<br>Change | July<br>2025 | Year-Over-Year<br>Change           | Month-Over-Month<br>Change | July<br>2025 | Year-Over-Year<br>Change | Month-Over-Month<br>Change |  |
| \$249,999 and below | 0                 | _                        | _                          |              | _                                  |                            | 0            | _                        | _                          |  |
| \$250,000-\$349,999 | 2                 | _                        | _                          | 1.0          | _                                  | _                          | 2            | _                        | + 100.0%                   |  |
| \$350,000-\$499,999 | 0                 | _                        | _                          |              | _                                  |                            | 0            | _                        | _                          |  |
| \$500,000 and above | 0                 | _                        | _                          | _            | _                                  | _                          | 0            | _                        | _                          |  |
| Total               | 2                 | _                        | 0.0%                       | 1.0          | _                                  | 0.0%                       | 2            | + 100.0%                 | 0.0%                       |  |

# **Brunswick County**

|                     | Total<br>Showings |                          |                            |              | Buyer Interest (Showings/Listings) |                            |              | Managed<br>Listings      |                            |  |
|---------------------|-------------------|--------------------------|----------------------------|--------------|------------------------------------|----------------------------|--------------|--------------------------|----------------------------|--|
| Price Range         | July<br>2025      | Year-Over-Year<br>Change | Month-Over-Month<br>Change | July<br>2025 | Year-Over-Year<br>Change           | Month-Over-Month<br>Change | July<br>2025 | Year-Over-Year<br>Change | Month-Over-Month<br>Change |  |
| \$249,999 and below | 7                 | + 600.0%                 | - 12.5%                    | 1.4          | + 460.0%                           | + 5.0%                     | 5            | + 25.0%                  | - 16.7%                    |  |
| \$250,000-\$349,999 | 2                 | - 50.0%                  | 0.0%                       | 2.0          | + 150.0%                           | 0.0%                       | 1            | - 80.0%                  | 0.0%                       |  |
| \$350,000-\$499,999 | 4                 | _                        | _                          | 1.3          | _                                  | _                          | 3            | _                        | + 50.0%                    |  |
| \$500,000 and above | 0                 | _                        | _                          | _            | _                                  | _                          | 0            | _                        | _                          |  |
| Total               | 13                | + 116 7%                 | + 30.0%                    | 1 4          | + 140 7%                           | + 30.0%                    | 9            | - 10.0%                  | 0.0%                       |  |

## **Buckingham County**

|                     | Total<br>Showings |                          |                            |              | Buyer Interest (Showings/Listings) |                            |              | Managed<br>Listings      |                            |  |
|---------------------|-------------------|--------------------------|----------------------------|--------------|------------------------------------|----------------------------|--------------|--------------------------|----------------------------|--|
| Price Range         | July<br>2025      | Year-Over-Year<br>Change | Month-Over-Month<br>Change | July<br>2025 | Year-Over-Year<br>Change           | Month-Over-Month<br>Change | July<br>2025 | Year-Over-Year<br>Change | Month-Over-Month<br>Change |  |
| \$249,999 and below | 6                 | + 100.0%                 | - 33.3%                    | 1.2          | + 20.0%                            | + 6.7%                     | 5            | + 66.7%                  | - 37.5%                    |  |
| \$250,000-\$349,999 | 14                | + 16.7%                  | + 133.3%                   | 2.0          | - 16.7%                            | + 100.0%                   | 7            | + 40.0%                  | + 16.7%                    |  |
| \$350,000-\$499,999 | 4                 | + 300.0%                 | 0.0%                       | 4.0          | + 300.0%                           | + 100.0%                   | 1            | 0.0%                     | - 50.0%                    |  |
| \$500,000 and above | 0                 | _                        | _                          | _            | _                                  |                            | 4            | - 20.0%                  | 0.0%                       |  |
| Total               | 24                | + 26.3%                  | + 14.3%                    | 1.4          | + 4.0%                             | + 34.5%                    | 17           | + 21.4%                  | - 15.0%                    |  |

# **Caroline County**

|                     | Total<br>Showings |                          |                            |              | Buyer Interest (Showings/Listings) |                            |              | Managed<br>Listings      |                            |  |
|---------------------|-------------------|--------------------------|----------------------------|--------------|------------------------------------|----------------------------|--------------|--------------------------|----------------------------|--|
| Price Range         | July<br>2025      | Year-Over-Year<br>Change | Month-Over-Month<br>Change | July<br>2025 | Year-Over-Year<br>Change           | Month-Over-Month<br>Change | July<br>2025 | Year-Over-Year<br>Change | Month-Over-Month<br>Change |  |
| \$249,999 and below | 3                 | - 50.0%                  | - 57.1%                    | 0.5          | + 16.7%                            | - 28.6%                    | 6            | - 57.1%                  | - 40.0%                    |  |
| \$250,000-\$349,999 | 20                | - 57.4%                  | - 39.4%                    | 2.5          | + 1.1%                             | - 24.2%                    | 8            | - 57.9%                  | - 20.0%                    |  |
| \$350,000-\$499,999 | 23                | + 21.1%                  | - 46.5%                    | 1.5          | + 77.5%                            | - 28.7%                    | 15           | - 31.8%                  | - 25.0%                    |  |
| \$500,000 and above | 14                | + 600.0%                 | - 6.7%                     | 2.0          | + 700.0%                           | + 46.7%                    | 7            | - 12.5%                  | - 36.4%                    |  |
| Total               | 60                | - 18.9%                  | - 38.8%                    | 1.7          | + 41.9%                            | - 13.3%                    | 36           | - 42.9%                  | - 29.4%                    |  |

## **Charles City County**

|                     | Total<br>Showings |                          |                            |              | Buyer Interest (Showings/Listings) |                            |              | Managed<br>Listings      |                            |  |
|---------------------|-------------------|--------------------------|----------------------------|--------------|------------------------------------|----------------------------|--------------|--------------------------|----------------------------|--|
| Price Range         | July<br>2025      | Year-Over-Year<br>Change | Month-Over-Month<br>Change | July<br>2025 | Year-Over-Year<br>Change           | Month-Over-Month<br>Change | July<br>2025 | Year-Over-Year<br>Change | Month-Over-Month<br>Change |  |
| \$249,999 and below | 18                | + 20.0%                  | + 500.0%                   | 2.6          | - 31.4%                            | + 157.1%                   | 7            | + 75.0%                  | + 133.3%                   |  |
| \$250,000-\$349,999 | 27                | - 10.0%                  | - 30.8%                    | 4.5          | - 40.0%                            | - 30.8%                    | 6            | + 50.0%                  | 0.0%                       |  |
| \$350,000-\$499,999 | 0                 | _                        | _                          | _            | _                                  | _                          | 1            | - 80.0%                  | - 50.0%                    |  |
| \$500,000 and above | 0                 | _                        | _                          | _            | _                                  | _                          | 0            | _                        | _                          |  |
| Total               | 45                | - 11.8%                  | - 16.7%                    | 3.2          | - 18.1%                            | - 28.6%                    | 14           | + 7.7%                   | + 16.7%                    |  |