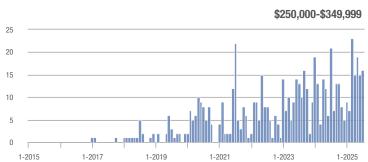

## **Amelia County**

|                     | Total<br>Showings |                          |                            |              | Buyer Interest (Showings/Listings) |                            |              | Managed<br>Listings      |                            |  |
|---------------------|-------------------|--------------------------|----------------------------|--------------|------------------------------------|----------------------------|--------------|--------------------------|----------------------------|--|
| Price Range         | July<br>2025      | Year-Over-Year<br>Change | Month-Over-Month<br>Change | July<br>2025 | Year-Over-Year<br>Change           | Month-Over-Month<br>Change | July<br>2025 | Year-Over-Year<br>Change | Month-Over-Month<br>Change |  |
| \$249,999 and below | 21                | + 110.0%                 | - 48.8%                    | 2.1          | + 110.0%                           | - 23.2%                    | 10           | 0.0%                     | - 33.3%                    |  |
| \$250,000-\$349,999 | 31                | + 93.8%                  | - 51.6%                    | 2.6          | + 29.2%                            | - 31.4%                    | 12           | + 50.0%                  | - 29.4%                    |  |
| \$350,000-\$499,999 | 27                | + 22.7%                  | - 20.6%                    | 1.9          | - 12.3%                            | - 3.6%                     | 14           | + 40.0%                  | - 17.6%                    |  |
| \$500,000 and above | 21                | + 10.5%                  | - 27.6%                    | 3.0          | + 10.5%                            | + 3.4%                     | 7            | 0.0%                     | - 30.0%                    |  |
| Total               | 100               | + 49.3%                  | - 40.5%                    | 2.3          | + 21.5%                            | - 18.3%                    | 43           | + 22.9%                  | - 27.1%                    |  |