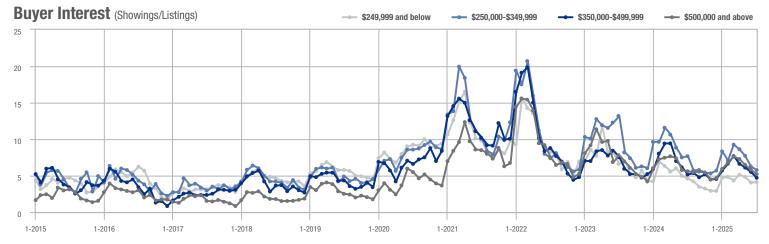

## **Amelia County**

|                     | Total<br>Showings |                          |                            |              | Buyer Interest (Showings/Listings) |                            |              | Managed<br>Listings      |                            |  |
|---------------------|-------------------|--------------------------|----------------------------|--------------|------------------------------------|----------------------------|--------------|--------------------------|----------------------------|--|
| Price Range         | July<br>2025      | Year-Over-Year<br>Change | Month-Over-Month<br>Change | July<br>2025 | Year-Over-Year<br>Change           | Month-Over-Month<br>Change | July<br>2025 | Year-Over-Year<br>Change | Month-Over-Month<br>Change |  |
| \$249,999 and below | 21                | + 110.0%                 | - 48.8%                    | 2.1          | + 110.0%                           | - 23.2%                    | 10           | 0.0%                     | - 33.3%                    |  |
| \$250,000-\$349,999 | 31                | + 93.8%                  | - 51.6%                    | 2.6          | + 29.2%                            | - 31.4%                    | 12           | + 50.0%                  | - 29.4%                    |  |
| \$350,000-\$499,999 | 27                | + 22.7%                  | - 20.6%                    | 1.9          | - 12.3%                            | - 3.6%                     | 14           | + 40.0%                  | - 17.6%                    |  |
| \$500,000 and above | 21                | + 10.5%                  | - 27.6%                    | 3.0          | + 10.5%                            | + 3.4%                     | 7            | 0.0%                     | - 30.0%                    |  |
| Total               | 100               | + 49.3%                  | - 40.5%                    | 2.3          | + 21.5%                            | - 18.3%                    | 43           | + 22.9%                  | - 27.1%                    |  |

## **Appomattox County**

|                     | Total<br>Showings |                          |                            |              | Buyer Interest (Showings/Listings) |                            |              | Managed<br>Listings      |                            |  |
|---------------------|-------------------|--------------------------|----------------------------|--------------|------------------------------------|----------------------------|--------------|--------------------------|----------------------------|--|
| Price Range         | July<br>2025      | Year-Over-Year<br>Change | Month-Over-Month<br>Change | July<br>2025 | Year-Over-Year<br>Change           | Month-Over-Month<br>Change | July<br>2025 | Year-Over-Year<br>Change | Month-Over-Month<br>Change |  |
| \$249,999 and below | 0                 | _                        | _                          |              | _                                  |                            | 0            | _                        | _                          |  |
| \$250,000-\$349,999 | 2                 | _                        | _                          | 1.0          | _                                  | _                          | 2            | _                        | + 100.0%                   |  |
| \$350,000-\$499,999 | 0                 | _                        | _                          |              | _                                  |                            | 0            | _                        | _                          |  |
| \$500,000 and above | 0                 | _                        | _                          | _            | _                                  | _                          | 0            | _                        | _                          |  |
| Total               | 2                 | _                        | 0.0%                       | 1.0          | _                                  | 0.0%                       | 2            | + 100.0%                 | 0.0%                       |  |

# **Brunswick County**

|                     | Total<br>Showings |                          |                            |              | Buyer Interest (Showings/Listings) |                            |              | Managed<br>Listings      |                            |  |
|---------------------|-------------------|--------------------------|----------------------------|--------------|------------------------------------|----------------------------|--------------|--------------------------|----------------------------|--|
| Price Range         | July<br>2025      | Year-Over-Year<br>Change | Month-Over-Month<br>Change | July<br>2025 | Year-Over-Year<br>Change           | Month-Over-Month<br>Change | July<br>2025 | Year-Over-Year<br>Change | Month-Over-Month<br>Change |  |
| \$249,999 and below | 7                 | + 600.0%                 | - 12.5%                    | 1.4          | + 460.0%                           | + 5.0%                     | 5            | + 25.0%                  | - 16.7%                    |  |
| \$250,000-\$349,999 | 2                 | - 50.0%                  | 0.0%                       | 2.0          | + 150.0%                           | 0.0%                       | 1            | - 80.0%                  | 0.0%                       |  |
| \$350,000-\$499,999 | 4                 | _                        | _                          | 1.3          | _                                  | _                          | 3            | _                        | + 50.0%                    |  |
| \$500,000 and above | 0                 | _                        | _                          | _            | _                                  | _                          | 0            | _                        | _                          |  |
| Total               | 13                | + 116 7%                 | + 30.0%                    | 1 4          | + 140 7%                           | + 30.0%                    | 9            | - 10.0%                  | 0.0%                       |  |

## **Buckingham County**

|                     | Total<br>Showings |                          |                            |              | Buyer Interest (Showings/Listings) |                            |              | Managed<br>Listings      |                            |  |
|---------------------|-------------------|--------------------------|----------------------------|--------------|------------------------------------|----------------------------|--------------|--------------------------|----------------------------|--|
| Price Range         | July<br>2025      | Year-Over-Year<br>Change | Month-Over-Month<br>Change | July<br>2025 | Year-Over-Year<br>Change           | Month-Over-Month<br>Change | July<br>2025 | Year-Over-Year<br>Change | Month-Over-Month<br>Change |  |
| \$249,999 and below | 6                 | + 100.0%                 | - 33.3%                    | 1.2          | + 20.0%                            | + 6.7%                     | 5            | + 66.7%                  | - 37.5%                    |  |
| \$250,000-\$349,999 | 14                | + 16.7%                  | + 133.3%                   | 2.0          | - 16.7%                            | + 100.0%                   | 7            | + 40.0%                  | + 16.7%                    |  |
| \$350,000-\$499,999 | 4                 | + 300.0%                 | 0.0%                       | 4.0          | + 300.0%                           | + 100.0%                   | 1            | 0.0%                     | - 50.0%                    |  |
| \$500,000 and above | 0                 | _                        | _                          | _            | _                                  |                            | 4            | - 20.0%                  | 0.0%                       |  |
| Total               | 24                | + 26.3%                  | + 14.3%                    | 1.4          | + 4.0%                             | + 34.5%                    | 17           | + 21.4%                  | - 15.0%                    |  |

# **Caroline County**

|                     | Total<br>Showings |                          |                            |              | Buyer Interest (Showings/Listings) |                            |              | Managed<br>Listings      |                            |  |
|---------------------|-------------------|--------------------------|----------------------------|--------------|------------------------------------|----------------------------|--------------|--------------------------|----------------------------|--|
| Price Range         | July<br>2025      | Year-Over-Year<br>Change | Month-Over-Month<br>Change | July<br>2025 | Year-Over-Year<br>Change           | Month-Over-Month<br>Change | July<br>2025 | Year-Over-Year<br>Change | Month-Over-Month<br>Change |  |
| \$249,999 and below | 3                 | - 50.0%                  | - 57.1%                    | 0.5          | + 16.7%                            | - 28.6%                    | 6            | - 57.1%                  | - 40.0%                    |  |
| \$250,000-\$349,999 | 20                | - 57.4%                  | - 39.4%                    | 2.5          | + 1.1%                             | - 24.2%                    | 8            | - 57.9%                  | - 20.0%                    |  |
| \$350,000-\$499,999 | 23                | + 21.1%                  | - 46.5%                    | 1.5          | + 77.5%                            | - 28.7%                    | 15           | - 31.8%                  | - 25.0%                    |  |
| \$500,000 and above | 14                | + 600.0%                 | - 6.7%                     | 2.0          | + 700.0%                           | + 46.7%                    | 7            | - 12.5%                  | - 36.4%                    |  |
| Total               | 60                | - 18.9%                  | - 38.8%                    | 1.7          | + 41.9%                            | - 13.3%                    | 36           | - 42.9%                  | - 29.4%                    |  |

## **Charles City County**

|                     | Total<br>Showings |                          |                            |              | Buyer Interest (Showings/Listings) |                            |              | Managed<br>Listings      |                            |  |
|---------------------|-------------------|--------------------------|----------------------------|--------------|------------------------------------|----------------------------|--------------|--------------------------|----------------------------|--|
| Price Range         | July<br>2025      | Year-Over-Year<br>Change | Month-Over-Month<br>Change | July<br>2025 | Year-Over-Year<br>Change           | Month-Over-Month<br>Change | July<br>2025 | Year-Over-Year<br>Change | Month-Over-Month<br>Change |  |
| \$249,999 and below | 18                | + 20.0%                  | + 500.0%                   | 2.6          | - 31.4%                            | + 157.1%                   | 7            | + 75.0%                  | + 133.3%                   |  |
| \$250,000-\$349,999 | 27                | - 10.0%                  | - 30.8%                    | 4.5          | - 40.0%                            | - 30.8%                    | 6            | + 50.0%                  | 0.0%                       |  |
| \$350,000-\$499,999 | 0                 | _                        | _                          | _            | _                                  | _                          | 1            | - 80.0%                  | - 50.0%                    |  |
| \$500,000 and above | 0                 | _                        | _                          | _            | _                                  | _                          | 0            | _                        | _                          |  |
| Total               | 45                | - 11.8%                  | - 16.7%                    | 3.2          | - 18.1%                            | - 28.6%                    | 14           | + 7.7%                   | + 16.7%                    |  |