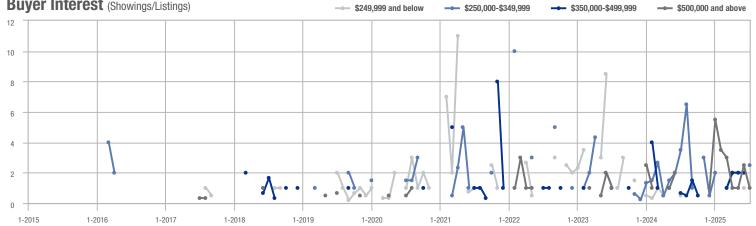

# **Hampton City**

1-2016

1-2015

1-2017

1-2018

|                     |              | Total<br>Showin          |                            |              | Buyer Into<br>(Showings/L |                            | Managed<br>Listings |                          |                            |
|---------------------|--------------|--------------------------|----------------------------|--------------|---------------------------|----------------------------|---------------------|--------------------------|----------------------------|
| Price Range         | July<br>2025 | Year-Over-Year<br>Change | Month-Over-Month<br>Change | July<br>2025 | Year-Over-Year<br>Change  | Month-Over-Month<br>Change | July<br>2025        | Year-Over-Year<br>Change | Month-Over-Month<br>Change |
| \$249,999 and below | 0            | _                        | _                          | _            | _                         | _                          | 0                   | _                        | _                          |
| \$250,000-\$349,999 | 9            | _                        | + 80.0%                    | 3.0          | _                         | + 20.0%                    | 3                   | _                        | + 50.0%                    |
| \$350,000-\$499,999 | 2            | _                        | _                          | 2.0          | _                         | _                          | 1                   | _                        | 0.0%                       |
| \$500,000 and above | 0            | _                        | _                          | _            | _                         | _                          | 0                   | _                        | _                          |
| Total               | 11           | _                        | + 120.0%                   | 2.8          | _                         | + 65.0%                    | 4                   | _                        | + 33.3%                    |