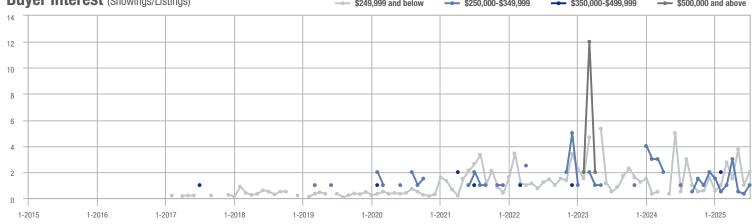

## **Appomattox County**

|                     | Total<br>Showings |                          |                            |              | Buyer Interest (Showings/Listings) |                            |              | Managed<br>Listings      |                            |  |
|---------------------|-------------------|--------------------------|----------------------------|--------------|------------------------------------|----------------------------|--------------|--------------------------|----------------------------|--|
| Price Range         | July<br>2025      | Year-Over-Year<br>Change | Month-Over-Month<br>Change | July<br>2025 | Year-Over-Year<br>Change           | Month-Over-Month<br>Change | July<br>2025 | Year-Over-Year<br>Change | Month-Over-Month<br>Change |  |
| \$249,999 and below | 0                 | _                        | _                          |              | _                                  |                            | 0            | _                        | _                          |  |
| \$250,000-\$349,999 | 2                 | _                        | _                          | 1.0          | _                                  | _                          | 2            | _                        | + 100.0%                   |  |
| \$350,000-\$499,999 | 0                 | _                        | _                          |              | _                                  |                            | 0            | _                        | _                          |  |
| \$500,000 and above | 0                 | _                        | _                          | _            | _                                  | _                          | 0            | _                        | _                          |  |
| Total               | 2                 | _                        | 0.0%                       | 1.0          | _                                  | 0.0%                       | 2            | + 100.0%                 | 0.0%                       |  |