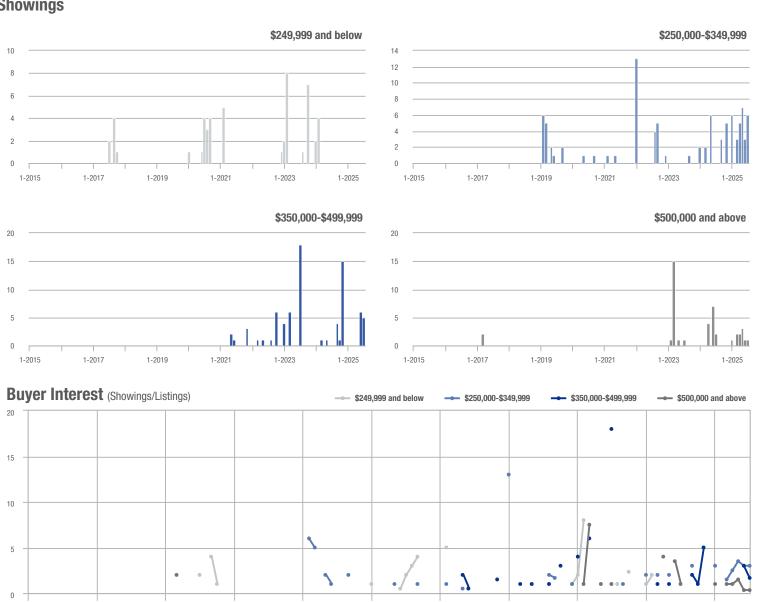

## **Amelia County**

|                     | Total<br>Showings |                          |                            |              | Buyer Interest (Showings/Listings) |                            |              | Managed<br>Listings      |                            |  |
|---------------------|-------------------|--------------------------|----------------------------|--------------|------------------------------------|----------------------------|--------------|--------------------------|----------------------------|--|
| Price Range         | July<br>2025      | Year-Over-Year<br>Change | Month-Over-Month<br>Change | July<br>2025 | Year-Over-Year<br>Change           | Month-Over-Month<br>Change | July<br>2025 | Year-Over-Year<br>Change | Month-Over-Month<br>Change |  |
| \$249,999 and below | 21                | + 110.0%                 | - 48.8%                    | 2.1          | + 110.0%                           | - 23.2%                    | 10           | 0.0%                     | - 33.3%                    |  |
| \$250,000-\$349,999 | 31                | + 93.8%                  | - 51.6%                    | 2.6          | + 29.2%                            | - 31.4%                    | 12           | + 50.0%                  | - 29.4%                    |  |
| \$350,000-\$499,999 | 27                | + 22.7%                  | - 20.6%                    | 1.9          | - 12.3%                            | - 3.6%                     | 14           | + 40.0%                  | - 17.6%                    |  |
| \$500,000 and above | 21                | + 10.5%                  | - 27.6%                    | 3.0          | + 10.5%                            | + 3.4%                     | 7            | 0.0%                     | - 30.0%                    |  |
| Total               | 100               | + 49.3%                  | - 40.5%                    | 2.3          | + 21.5%                            | - 18.3%                    | 43           | + 22.9%                  | - 27.1%                    |  |