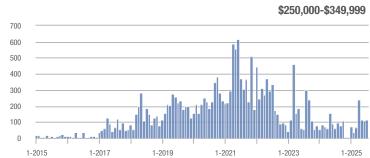

# **Chesterfield County**

|                     |              | Total<br>Showings        |                            |              | Buyer Interest (Showings/Listings) |                            |              | Managed<br>Listings      |                            |  |
|---------------------|--------------|--------------------------|----------------------------|--------------|------------------------------------|----------------------------|--------------|--------------------------|----------------------------|--|
| Price Range         | July<br>2025 | Year-Over-Year<br>Change | Month-Over-Month<br>Change | July<br>2025 | Year-Over-Year<br>Change           | Month-Over-Month<br>Change | July<br>2025 | Year-Over-Year<br>Change | Month-Over-Month<br>Change |  |
| \$249,999 and below | 298          | - 25.5%                  | - 4.8%                     | 4.7          | + 2.4%                             | - 1.8%                     | 64           | - 27.3%                  | - 3.0%                     |  |
| \$250,000-\$349,999 | 1,508        | - 12.2%                  | + 5.8%                     | 6.4          | - 10.3%                            | - 1.0%                     | 235          | - 2.1%                   | + 6.8%                     |  |
| \$350,000-\$499,999 | 2,029        | - 5.6%                   | - 12.7%                    | 4.8          | - 7.8%                             | - 8.4%                     | 424          | + 2.4%                   | - 4.7%                     |  |
| \$500,000 and above | 1,389        | + 12.6%                  | - 6.3%                     | 3.7          | - 0.3%                             | + 3.9%                     | 376          | + 12.9%                  | - 9.8%                     |  |
| Total               | 5,224        | - 5.0%                   | - 5.8%                     | 4.8          | - 7.1%                             | - 1.6%                     | 1,099        | + 2.2%                   | - 4.3%                     |  |

## **Hanover County**

|                     | Total<br>Showings |                          |                            |              | Buyer Interest (Showings/Listings) |                            |              | Managed<br>Listings      |                            |  |
|---------------------|-------------------|--------------------------|----------------------------|--------------|------------------------------------|----------------------------|--------------|--------------------------|----------------------------|--|
| Price Range         | July<br>2025      | Year-Over-Year<br>Change | Month-Over-Month<br>Change | July<br>2025 | Year-Over-Year<br>Change           | Month-Over-Month<br>Change | July<br>2025 | Year-Over-Year<br>Change | Month-Over-Month<br>Change |  |
| \$249,999 and below | 42                | + 7.7%                   | + 366.7%                   | 3.0          | + 130.8%                           | + 466.7%                   | 14           | - 53.3%                  | - 17.6%                    |  |
| \$250,000-\$349,999 | 260               | - 22.4%                  | + 23.2%                    | 5.2          | - 22.4%                            | + 3.5%                     | 50           | 0.0%                     | + 19.0%                    |  |
| \$350,000-\$499,999 | 502               | + 21.3%                  | + 14.6%                    | 4.6          | + 13.4%                            | + 12.5%                    | 108          | + 6.9%                   | + 1.9%                     |  |
| \$500,000 and above | 423               | + 6.5%                   | - 16.9%                    | 2.6          | + 9.8%                             | - 13.4%                    | 165          | - 2.9%                   | - 4.1%                     |  |
| Total               | 1,227             | + 3.5%                   | + 5.1%                     | 3.6          | + 7.8%                             | + 5.1%                     | 337          | - 4.0%                   | 0.0%                       |  |

# **Henrico County**

|                     | Total<br>Showings |                          |                            |              | Buyer Interest (Showings/Listings) |                            |              | Managed<br>Listings      |                            |  |
|---------------------|-------------------|--------------------------|----------------------------|--------------|------------------------------------|----------------------------|--------------|--------------------------|----------------------------|--|
| Price Range         | July<br>2025      | Year-Over-Year<br>Change | Month-Over-Month<br>Change | July<br>2025 | Year-Over-Year<br>Change           | Month-Over-Month<br>Change | July<br>2025 | Year-Over-Year<br>Change | Month-Over-Month<br>Change |  |
| \$249,999 and below | 408               | - 15.4%                  | + 2.8%                     | 4.1          | - 10.2%                            | + 1.7%                     | 99           | - 5.7%                   | + 1.0%                     |  |
| \$250,000-\$349,999 | 1,223             | - 10.4%                  | - 10.5%                    | 5.8          | - 24.8%                            | - 7.9%                     | 212          | + 19.1%                  | - 2.8%                     |  |
| \$350,000-\$499,999 | 1,371             | + 17.8%                  | - 18.0%                    | 4.7          | - 8.5%                             | - 14.6%                    | 291          | + 28.8%                  | - 4.0%                     |  |
| \$500,000 and above | 1,195             | + 1.5%                   | - 19.6%                    | 5.2          | - 6.9%                             | - 10.5%                    | 229          | + 9.0%                   | - 10.2%                    |  |
| Total               | 4,197             | + 0.2%                   | - 14.7%                    | 5.1          | - 13.3%                            | - 10.3%                    | 831          | + 15.6%                  | - 4.9%                     |  |