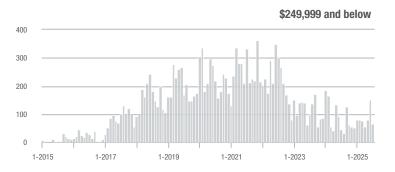

# **Chesterfield County**

|                     |              | Total<br>Showings        |                            |              | Buyer Interest (Showings/Listings) |                            |              | Managed<br>Listings      |                            |  |
|---------------------|--------------|--------------------------|----------------------------|--------------|------------------------------------|----------------------------|--------------|--------------------------|----------------------------|--|
| Price Range         | July<br>2025 | Year-Over-Year<br>Change | Month-Over-Month<br>Change | July<br>2025 | Year-Over-Year<br>Change           | Month-Over-Month<br>Change | July<br>2025 | Year-Over-Year<br>Change | Month-Over-Month<br>Change |  |
| \$249,999 and below | 298          | - 25.5%                  | - 4.8%                     | 4.7          | + 2.4%                             | - 1.8%                     | 64           | - 27.3%                  | - 3.0%                     |  |
| \$250,000-\$349,999 | 1,508        | - 12.2%                  | + 5.8%                     | 6.4          | - 10.3%                            | - 1.0%                     | 235          | - 2.1%                   | + 6.8%                     |  |
| \$350,000-\$499,999 | 2,029        | - 5.6%                   | - 12.7%                    | 4.8          | - 7.8%                             | - 8.4%                     | 424          | + 2.4%                   | - 4.7%                     |  |
| \$500,000 and above | 1,389        | + 12.6%                  | - 6.3%                     | 3.7          | - 0.3%                             | + 3.9%                     | 376          | + 12.9%                  | - 9.8%                     |  |
| Total               | 5,224        | - 5.0%                   | - 5.8%                     | 4.8          | - 7.1%                             | - 1.6%                     | 1,099        | + 2.2%                   | - 4.3%                     |  |

# **Henrico County**

|                     | Total<br>Showings |                          |                            |              | Buyer Interest (Showings/Listings) |                            |              | Managed<br>Listings      |                            |  |
|---------------------|-------------------|--------------------------|----------------------------|--------------|------------------------------------|----------------------------|--------------|--------------------------|----------------------------|--|
| Price Range         | July<br>2025      | Year-Over-Year<br>Change | Month-Over-Month<br>Change | July<br>2025 | Year-Over-Year<br>Change           | Month-Over-Month<br>Change | July<br>2025 | Year-Over-Year<br>Change | Month-Over-Month<br>Change |  |
| \$249,999 and below | 408               | - 15.4%                  | + 2.8%                     | 4.1          | - 10.2%                            | + 1.7%                     | 99           | - 5.7%                   | + 1.0%                     |  |
| \$250,000-\$349,999 | 1,223             | - 10.4%                  | - 10.5%                    | 5.8          | - 24.8%                            | - 7.9%                     | 212          | + 19.1%                  | - 2.8%                     |  |
| \$350,000-\$499,999 | 1,371             | + 17.8%                  | - 18.0%                    | 4.7          | - 8.5%                             | - 14.6%                    | 291          | + 28.8%                  | - 4.0%                     |  |
| \$500,000 and above | 1,195             | + 1.5%                   | - 19.6%                    | 5.2          | - 6.9%                             | - 10.5%                    | 229          | + 9.0%                   | - 10.2%                    |  |
| Total               | 4,197             | + 0.2%                   | - 14.7%                    | 5.1          | - 13.3%                            | - 10.3%                    | 831          | + 15.6%                  | - 4.9%                     |  |