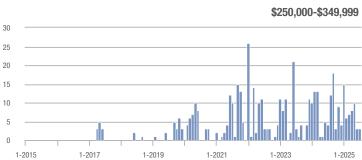

0.0%                       |  |
| \$350,000-\$499,999 | 6                 | + 500.0%                 | + 100.0%                   | 3.0          | + 800.0%                           | + 200.0%                   | 2            | - 33.3%                  | - 33.3%                    |  |
| \$500,000 and above | 0                 | _                        | _                          | _            | _                                  | _                          | 0            | _                        | _                          |  |
| Total               | 18                | - 10.0%                  | + 125.0%                   | 3.6          | + 98.0%                            | + 125.0%                   | 5            | - 54.5%                  | 0.0%                       |  |















|                     | Total<br>Showings |                          |                            |              | Buyer Interest (Showings/Listings) |                            |              | Managed<br>Listings      |                            |  |
|---------------------|-------------------|--------------------------|----------------------------|--------------|------------------------------------|----------------------------|--------------|--------------------------|----------------------------|--|
| Price Range         | July<br>2025      | Year-Over-Year<br>Change | Month-Over-Month<br>Change | July<br>2025 | Year-Over-Year<br>Change           | Month-Over-Month<br>Change | July<br>2025 | Year-Over-Year<br>Change | Month-Over-Month<br>Change |  |
| \$249,999 and below |