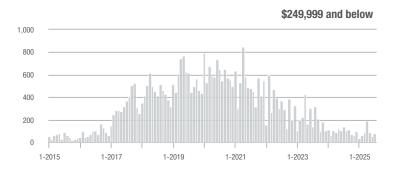

# **Chesterfield County**

|                     |              | Total<br>Showings        |                            |              | Buyer Interest (Showings/Listings) |                            |              | Managed<br>Listings      |                            |  |
|---------------------|--------------|--------------------------|----------------------------|--------------|------------------------------------|----------------------------|--------------|--------------------------|----------------------------|--|
| Price Range         | July<br>2025 | Year-Over-Year<br>Change | Month-Over-Month<br>Change | July<br>2025 | Year-Over-Year<br>Change           | Month-Over-Month<br>Change | July<br>2025 | Year-Over-Year<br>Change | Month-Over-Month<br>Change |  |
| \$249,999 and below | 298          | - 25.5%                  | - 4.8%                     | 4.7          | + 2.4%                             | - 1.8%                     | 64           | - 27.3%                  | - 3.0%                     |  |
| \$250,000-\$349,999 | 1,508        | - 12.2%                  | + 5.8%                     | 6.4          | - 10.3%                            | - 1.0%                     | 235          | - 2.1%                   | + 6.8%                     |  |
| \$350,000-\$499,999 | 2,029        | - 5.6%                   | - 12.7%                    | 4.8          | - 7.8%                             | - 8.4%                     | 424          | + 2.4%                   | - 4.7%                     |  |
| \$500,000 and above | 1,389        | + 12.6%                  | - 6.3%                     | 3.7          | - 0.3%                             | + 3.9%                     | 376          | + 12.9%                  | - 9.8%                     |  |
| Total               | 5,224        | - 5.0%                   | - 5.8%                     | 4.8          | - 7.1%                             | - 1.6%                     | 1,099        | + 2.2%                   | - 4.3%                     |  |