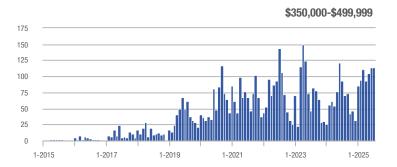

## **Amelia County**

|                     | Total<br>Showings |                          |                            |              | Buyer Interest (Showings/Listings) |                            |              | Managed<br>Listings      |                            |  |
|---------------------|-------------------|--------------------------|----------------------------|--------------|------------------------------------|----------------------------|--------------|--------------------------|----------------------------|--|
| Price Range         | July<br>2025      | Year-Over-Year<br>Change | Month-Over-Month<br>Change | July<br>2025 | Year-Over-Year<br>Change           | Month-Over-Month<br>Change | July<br>2025 | Year-Over-Year<br>Change | Month-Over-Month<br>Change |  |
| \$249,999 and below | 21                | + 110.0%                 | - 48.8%                    | 2.1          | + 110.0%                           | - 23.2%                    | 10           | 0.0%                     | - 33.3%                    |  |
| \$250,000-\$349,999 | 31                | + 93.8%                  | - 51.6%                    | 2.6          | + 29.2%                            | - 31.4%                    | 12           | + 50.0%                  | - 29.4%                    |  |
| \$350,000-\$499,999 | 27                | + 22.7%                  | - 20.6%                    | 1.9          | - 12.3%                            | - 3.6%                     | 14           | + 40.0%                  | - 17.6%                    |  |
| \$500,000 and above | 21                | + 10.5%                  | - 27.6%                    | 3.0          | + 10.5%                            | + 3.4%                     | 7            | 0.0%                     | - 30.0%                    |  |
| Total               | 100               | + 49.3%                  | - 40.5%                    | 2.3          | + 21.5%                            | - 18.3%                    | 43           | + 22.9%                  | - 27.1%                    |  |