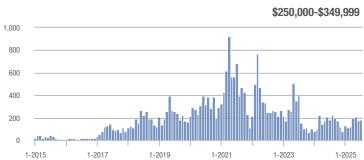

+ 40.0%                    |  |
| \$350,000-\$499,999 | 318               | + 11.2%                  | + 30.9%                    | 5.0          | + 12.9%                            | + 16.6%                    | 64           | - 1.5%                   | + 12.3%                    |  |
| \$500,000 and above | 121               | - 11.0%                  | - 36.3%                    | 2.3          | + 10.8%                            | - 23.1%                    | 53           | - 19.7%                  | - 17.2%                    |  |
| Total               | 658               | + 6.5%                   | + 7.9%                     | 4.3          | + 17.0%                            | + 6.4%                     | 152          | - 9.0%                   | + 1.3%                     |  |















|                     | Total<br>Showings |                          |                            |              | Buyer Interest (Showings/Listings) |                            |              | Managed<br>Listings      |                            |  |
|---------------------|-------------------|--------------------------|----------------------------|--------------|------------------------------------|----------------------------|--------------|--------------------------|----------------------------|--|
| Price Range         | July<br>2025      | Year-Over-Year<br>Change | Month-Over-Month<br>Change | July<br>2025 | Year-Over-Year<br>Change           | Month-Over-Month<br>Change | July<br>2025 | Year-Over-Year<br>Change | Month-Over-Month<br>Change |  |
| \$249,999 and below |