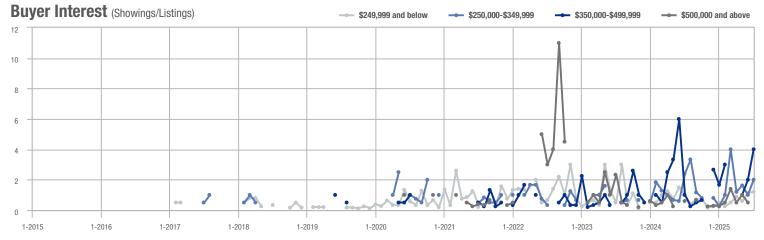

# **Showing Statistics**

| MLS Area              | Total<br>Showings | Buyer Interest<br>(Showings / Listings) | Managed<br>Listings |
|-----------------------|-------------------|-----------------------------------------|---------------------|
| Amelia County         | 100               | 2.3                                     | 43                  |
| Appomattox County     | 2                 | 1.0                                     | 2                   |
| Brunswick County      | 13                | 1.4                                     | 9                   |
| Buckingham County     | 24                | 1.4                                     | 17                  |
| Caroline County       | 60                | 1.7                                     | 36                  |
| Charles City County   | 45                | 3.2                                     | 14                  |
| Charlotte County      | 0                 | _                                       | 2                   |
| Chesterfield County   | 5,224             | 4.8                                     | 1,099               |
| Colonial Heights City | 224               | 4.7                                     | 48                  |
| Cumberland County     | 62                | 1.7                                     | 36                  |
| Dinwiddie County      | 227               | 3.4                                     | 67                  |
| Emporia City          | 7                 | 1.8                                     | 4                   |
| Essex County          | 35                | 1.3                                     | 28                  |
| Fluvanna County       | 14                | 1.6                                     | 9                   |
| Gloucester County     | 12                | 2.0                                     | 6                   |
| Goochland County      | 350               | 3.1                                     | 113                 |
| Greensville County    | 1                 | 0.3                                     | 3                   |
| Halifax County        | 0                 | _                                       | 1                   |
| Hampton City          | 11                | 2.8                                     | 4                   |
| Hanover County        | 1,227             | 3.6                                     | 337                 |
| Henrico County        | 4,197             | 5.1                                     | 831                 |
| Hopewell City         | 314               | 3.2                                     | 99                  |
| James City County     | 59                | 2.6                                     | 23                  |
| King and Queen County | 21                | 2.1                                     | 10                  |
| King William County   | 73                | 1.9                                     | 39                  |
| Lancaster County      | 8                 | 0.8                                     | 10                  |
| Louisa County         | 240               | 2.8                                     | 85                  |
| Lunenburg County      | 5                 | 0.6                                     | 9                   |
| Mathews County        | 5                 | 0.8                                     | 6                   |
| Mecklenburg County    | 3                 | 0.4                                     | 7                   |
| Middlesex County      | 16                | 0.7                                     | 24                  |
| New Kent County       | 196               | 2.5                                     | 79                  |
| Newport News City     | 7                 | 1.2                                     | 6                   |
| Northumberland County | 3                 | 0.2                                     | 15                  |
| Nottoway County       | 60                | 2.3                                     | 26                  |
| Petersburg City       | 384               | 2.4                                     | 157                 |
| Poquoson              | 0                 |                                         | 0                   |
| Powhatan County       | 379               | 3.2                                     | 119                 |
| Prince Edward County  | 379               | 1.2                                     | 32                  |
| Prince George County  | 263               | 2.9                                     | 91                  |
| Richmond City         |                   | 4.1                                     | 690                 |
| Richmond County       | 2,807<br>2,814    | 4.0                                     | 699                 |

# **Showing Statistics**

| MLS Area                           | Total<br>Showings | Buyer Interest<br>(Showings / Listings) | Managed<br>Listings |
|------------------------------------|-------------------|-----------------------------------------|---------------------|
| Spotsylvania County                | 20                | 2.2                                     | 9                   |
| Surry County                       | 5                 | 0.8                                     | 6                   |
| Sussex County                      | 15                | 1.2                                     | 13                  |
| Westmoreland County                | 5                 | 0.7                                     | 7                   |
| Williamsburg City                  | 2                 | 2.0                                     | 1                   |
| York County                        | 12                | 1.5                                     | 8                   |
| Ashland (unincorporated town)      | 181               | 2.8                                     | 64                  |
| Blackstone (unincorporated town)   | 30                | 2.3                                     | 13                  |
| Crewe (unincorporated town)        | 27                | 2.7                                     | 10                  |
| Farmville (unincorporated town)    | 14                | 1.0                                     | 14                  |
| South Boston (unincorporated town) | 0                 | _                                       | 0                   |
| South Hill (unincorporated town)   | 0                 | _                                       | 1                   |
| Tappahannock (unincorporated town) | 16                | 1.1                                     | 14                  |
| Waverly (unincorporated town)      | 7                 | 1.4                                     | 5                   |
| West Point (unincorporated town)   | 18                | 3.6                                     | 5                   |
| MLS Area 10                        | 928               | 3.3                                     | 279                 |
| MLS Area 20                        | 287               | 6.0                                     | 48                  |
| MLS Area 22                        | 1,443             | 5.8                                     | 249                 |
| MLS Area 30                        | 452               | 3.9                                     | 115                 |
| MLS Area 32                        | 559               | 5.4                                     | 104                 |
| MLS Area 34                        | 1,337             | 5.7                                     | 234                 |
| MLS Area 36                        | 569               | 3.1                                     | 185                 |
| MLS Area 40                        | 430               | 3.0                                     | 142                 |
| MLS Area 42                        | 428               | 4.2                                     | 102                 |
| MLS Area 44                        | 658               | 4.3                                     | 152                 |
| MLS Area 50                        | 357               | 4.5                                     | 79                  |
| MLS Area 52                        | 1,486             | 5.0                                     | 298                 |
| MLS Area 54                        | 1,368             | 4.2                                     | 327                 |
| MLS Area 60                        | 783               | 4.6                                     | 169                 |
| MLS Area 62                        | 1,749             | 4.7                                     | 373                 |
| MLS Area 64                        | 621               | 6.1                                     | 101                 |