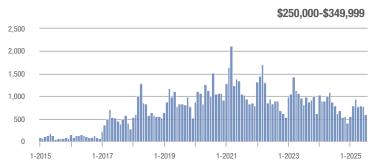

| - 2.0%                     |  |
| \$350,000-\$499,999 | 695          | - 6.3%                   | - 15.3%                    | 3.5          | - 28.5%                            | - 11.1%                    | 199          | + 30.9%                  | - 4.8%                     |  |
| \$500,000 and above | 1,043        | + 8.3%                   | - 23.6%                    | 4.4          | - 14.3%                            | - 11.9%                    | 235          | + 26.3%                  | - 13.3%                    |  |
| Total               | 2,814        | - 4.5%                   | - 16.1%                    | 4.0          | - 16.6%                            | - 10.6%                    | 699          | + 14.4%                  | - 6.2%                     |  |















# **Spotsylvania County**

|                     |              | Total<br>Showin          |                            |              | Buyer Into<br>(Showings/L |                            | Managed<br>Listings |                          |                            |  |
|---------------------|--------------|--------------------------|----------------------------|--------------|---------------------------|----------------------------|---------------------|--------------------------|----------------------------|--|
| Price Range         | July<br>2025 | Year-Over-Year<br>Change | Month-Over-Month<br>Change | July<br>2025 | Year-Over-Year<br>Change  | Month-Over-Month<br>Change | July<br>2025        | Year-Over-Year<br>Change | Month-Over-Month<br>Change |  |
| \$249,999 and b