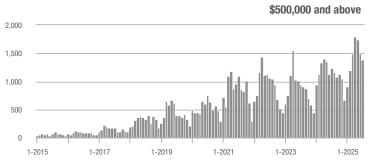

# **Chesterfield County**

|                     |              | Total<br>Showings        |                            |              | Buyer Interest (Showings/Listings) |                            |              | Managed<br>Listings      |                            |  |
|---------------------|--------------|--------------------------|----------------------------|--------------|------------------------------------|----------------------------|--------------|--------------------------|----------------------------|--|
| Price Range         | July<br>2025 | Year-Over-Year<br>Change | Month-Over-Month<br>Change | July<br>2025 | Year-Over-Year<br>Change           | Month-Over-Month<br>Change | July<br>2025 | Year-Over-Year<br>Change | Month-Over-Month<br>Change |  |
| \$249,999 and below | 298          | - 25.5%                  | - 4.8%                     | 4.7          | + 2.4%                             | - 1.8%                     | 64           | - 27.3%                  | - 3.0%                     |  |
| \$250,000-\$349,999 | 1,508        | - 12.2%                  | + 5.8%                     | 6.4          | - 10.3%                            | - 1.0%                     | 235          | - 2.1%                   | + 6.8%                     |  |
| \$350,000-\$499,999 | 2,029        | - 5.6%                   | - 12.7%                    | 4.8          | - 7.8%                             | - 8.4%                     | 424          | + 2.4%                   | - 4.7%                     |  |
| \$500,000 and above | 1,389        | + 12.6%                  | - 6.3%                     | 3.7          | - 0.3%                             | + 3.9%                     | 376          | + 12.9%                  | - 9.8%                     |  |
| Total               | 5,224        | - 5.0%                   | - 5.8%                     | 4.8          | - 7.1%                             | - 1.6%                     | 1,099        | + 2.2%                   | - 4.3%                     |  |

## **Goochland County**

|                     | Total<br>Showings |                          |                            |              | Buyer Interest (Showings/Listings) |                            |              | Managed<br>Listings      |                            |  |
|---------------------|-------------------|--------------------------|----------------------------|--------------|------------------------------------|----------------------------|--------------|--------------------------|----------------------------|--|
| Price Range         | July<br>2025      | Year-Over-Year<br>Change | Month-Over-Month<br>Change | July<br>2025 | Year-Over-Year<br>Change           | Month-Over-Month<br>Change | July<br>2025 | Year-Over-Year<br>Change | Month-Over-Month<br>Change |  |
| \$249,999 and below | 20                | - 54.5%                  | + 300.0%                   | 1.7          | - 31.8%                            | + 266.7%                   | 12           | - 33.3%                  | + 9.1%                     |  |
| \$250,000-\$349,999 | 23                | _                        | - 20.7%                    | 2.6          | _                                  | - 29.5%                    | 9            | + 200.0%                 | + 12.5%                    |  |
| \$350,000-\$499,999 | 52                | 0.0%                     | - 44.7%                    | 2.7          | - 21.1%                            | - 41.8%                    | 19           | + 26.7%                  | - 5.0%                     |  |
| \$500,000 and above | 255               | + 25.0%                  | - 5.2%                     | 3.5          | + 49.0%                            | + 2.6%                     | 73           | - 16.1%                  | - 7.6%                     |  |
| Total               | 350               | + 16.7%                  | - 11.8%                    | 3.1          | + 27.0%                            | - 7.9%                     | 113          | - 8.1%                   | - 4.2%                     |  |

## **Hanover County**

|                     | Total<br>Showings |                          |                            |              | Buyer Interest (Showings/Listings) |                            |              | Managed<br>Listings      |                            |  |
|---------------------|-------------------|--------------------------|----------------------------|--------------|------------------------------------|----------------------------|--------------|--------------------------|----------------------------|--|
| Price Range         | July<br>2025      | Year-Over-Year<br>Change | Month-Over-Month<br>Change | July<br>2025 | Year-Over-Year<br>Change           | Month-Over-Month<br>Change | July<br>2025 | Year-Over-Year<br>Change | Month-Over-Month<br>Change |  |
| \$249,999 and below | 42                | + 7.7%                   | + 366.7%                   | 3.0          | + 130.8%                           | + 466.7%                   | 14           | - 53.3%                  | - 17.6%                    |  |
| \$250,000-\$349,999 | 260               | - 22.4%                  | + 23.2%                    | 5.2          | - 22.4%                            | + 3.5%                     | 50           | 0.0%                     | + 19.0%                    |  |
| \$350,000-\$499,999 | 502               | + 21.3%                  | + 14.6%                    | 4.6          | + 13.4%                            | + 12.5%                    | 108          | + 6.9%                   | + 1.9%                     |  |
| \$500,000 and above | 423               | + 6.5%                   | - 16.9%                    | 2.6          | + 9.8%                             | - 13.4%                    | 165          | - 2.9%                   | - 4.1%                     |  |
| Total               | 1,227             | + 3.5%                   | + 5.1%                     | 3.6          | + 7.8%                             | + 5.1%                     | 337          | - 4.0%                   | 0.0%                       |  |

# **Henrico County**

|                     | Total<br>Showings |                          |                            |              | Buyer Interest (Showings/Listings) |                            |              | Managed<br>Listings      |                            |  |
|---------------------|-------------------|--------------------------|----------------------------|--------------|------------------------------------|----------------------------|--------------|--------------------------|----------------------------|--|
| Price Range         | July<br>2025      | Year-Over-Year<br>Change | Month-Over-Month<br>Change | July<br>2025 | Year-Over-Year<br>Change           | Month-Over-Month<br>Change | July<br>2025 | Year-Over-Year<br>Change | Month-Over-Month<br>Change |  |
| \$249,999 and below | 408               | - 15.4%                  | + 2.8%                     | 4.1          | - 10.2%                            | + 1.7%                     | 99           | - 5.7%                   | + 1.0%                     |  |
| \$250,000-\$349,999 | 1,223             | - 10.4%                  | - 10.5%                    | 5.8          | - 24.8%                            | - 7.9%                     | 212          | + 19.1%                  | - 2.8%                     |  |
| \$350,000-\$499,999 | 1,371             | + 17.8%                  | - 18.0%                    | 4.7          | - 8.5%                             | - 14.6%                    | 291          | + 28.8%                  | - 4.0%                     |  |
| \$500,000 and above | 1,195             | + 1.5%                   | - 19.6%                    | 5.2          | - 6.9%                             | - 10.5%                    | 229          | + 9.0%                   | - 10.2%                    |  |
| Total               | 4,197             | + 0.2%                   | - 14.7%                    | 5.1          | - 13.3%                            | - 10.3%                    | 831          | + 15.6%                  | - 4.9%                     |  |