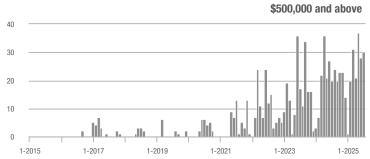

# **Chesterfield County**

|                     |              | Total<br>Showings        |                            |              | Buyer Interest (Showings/Listings) |                            |              | Managed<br>Listings      |                            |  |
|---------------------|--------------|--------------------------|----------------------------|--------------|------------------------------------|----------------------------|--------------|--------------------------|----------------------------|--|
| Price Range         | July<br>2025 | Year-Over-Year<br>Change | Month-Over-Month<br>Change | July<br>2025 | Year-Over-Year<br>Change           | Month-Over-Month<br>Change | July<br>2025 | Year-Over-Year<br>Change | Month-Over-Month<br>Change |  |
| \$249,999 and below | 298          | - 25.5%                  | - 4.8%                     | 4.7          | + 2.4%                             | - 1.8%                     | 64           | - 27.3%                  | - 3.0%                     |  |
| \$250,000-\$349,999 | 1,508        | - 12.2%                  | + 5.8%                     | 6.4          | - 10.3%                            | - 1.0%                     | 235          | - 2.1%                   | + 6.8%                     |  |
| \$350,000-\$499,999 | 2,029        | - 5.6%                   | - 12.7%                    | 4.8          | - 7.8%                             | - 8.4%                     | 424          | + 2.4%                   | - 4.7%                     |  |
| \$500,000 and above | 1,389        | + 12.6%                  | - 6.3%                     | 3.7          | - 0.3%                             | + 3.9%                     | 376          | + 12.9%                  | - 9.8%                     |  |
| Total               | 5,224        | - 5.0%                   | - 5.8%                     | 4.8          | - 7.1%                             | - 1.6%                     | 1,099        | + 2.2%                   | - 4.3%                     |  |