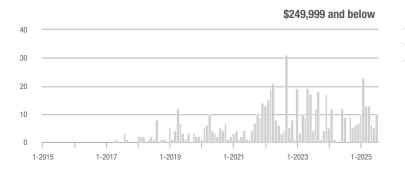

## **Amelia County**

|                     | Total<br>Showings |                          |                            |              | Buyer Interest (Showings/Listings) |                            |              | Managed<br>Listings      |                            |  |
|---------------------|-------------------|--------------------------|----------------------------|--------------|------------------------------------|----------------------------|--------------|--------------------------|----------------------------|--|
| Price Range         | July<br>2025      | Year-Over-Year<br>Change | Month-Over-Month<br>Change | July<br>2025 | Year-Over-Year<br>Change           | Month-Over-Month<br>Change | July<br>2025 | Year-Over-Year<br>Change | Month-Over-Month<br>Change |  |
| \$249,999 and below | 21                | + 110.0%                 | - 48.8%                    | 2.1          | + 110.0%                           | - 23.2%                    | 10           | 0.0%                     | - 33.3%                    |  |
| \$250,000-\$349,999 | 31                | + 93.8%                  | - 51.6%                    | 2.6          | + 29.2%                            | - 31.4%                    | 12           | + 50.0%                  | - 29.4%                    |  |
| \$350,000-\$499,999 | 27                | + 22.7%                  | - 20.6%                    | 1.9          | - 12.3%                            | - 3.6%                     | 14           | + 40.0%                  | - 17.6%                    |  |
| \$500,000 and above | 21                | + 10.5%                  | - 27.6%                    | 3.0          | + 10.5%                            | + 3.4%                     | 7            | 0.0%                     | - 30.0%                    |  |
| Total               | 100               | + 49.3%                  | - 40.5%                    | 2.3          | + 21.5%                            | - 18.3%                    | 43           | + 22.9%                  | - 27.1%                    |  |