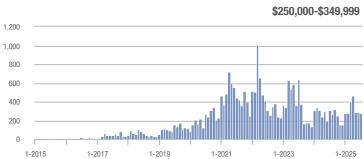

| + 10.8%                  | - 2.4%                     |
| \$350,000-\$499,999 | 185          | + 15.6%                  | - 18.9%                    | 3.9          | - 23.7%                   | - 25.8%                    | 47                  | + 51.6%                  | + 9.3%                     |
| \$500,000 and above | 22           | - 29.0%                  | + 15.8%                    | 2.8          | - 46.8%                   | + 15.8%                    | 8                   | + 33.3%                  | 0.0%                       |
| Total               | 559          | - 12.5%                  | - 5.1%                     | 5.4          | - 25.1%                   | - 6.0%                     | 104                 | + 16.9%                  | + 1.0%                     |















|                     |              | Total<br>Showin          |                            |              | Buyer Into<br>(Showings/L |                            | Managed<br>Listings |                          |                            |
|---------------------|--------------|--------------------------|----------------------------|--------------|---------------------------|----------------------------|---------------------|--------------------------|----------------------------|
| Price Range         | July<br>2025 | Year-Over-Year<br>Change | Month-Over-Month<br>Change | July<br>2025 | Year-Over-Year<br>Change  | Month-Over-Month<br>Change | July<br>2025        | Year-Over-Year<br>Change | Month-Over-Month<br>Change |
| \$249,999 and below | 84           | + 15.1%