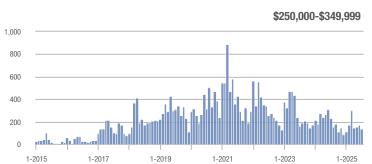

89               | - 4.0%                   | + 10.7%                    | 5.5                                   | - 27.5%                  | - 3.9%                     | 53                  | + 32.5%                  | + 15.2%                    |
| \$500,000 and above | 246               | - 2.0%                   | - 23.1%                    | 4.6                                   | - 18.3%                  | - 21.7%                    | 54                  | + 20.0%                  | - 1.8%                     |
| Total               | 783               | - 7.2%                   | - 10.8%                    | 4.6                                   | - 20.4%                  | - 14.5%                    | 169                 | + 16.6%                  | + 4.3%                     |















| Price Range         | Total<br>Showings |                          |                            | Buyer Interest<br>(Showings/Listings) |                          |                            | Managed<br>Listings |                          |                            |
|---------------------|-------------------|--------------------------|----------------------------|---------------------------------------|--------------------------|----------------------------|---------------------|--------------------------|----------------------------|
|                     | July<br>2025      | Year-Over-Year<br>Change | Month-Over-Month<br>Change | July<br>2025                          | Year-Over-Year<br>Change | Month-Over-Month<br>Change | July<br>2025        | Year-Over-Year<br>Chan