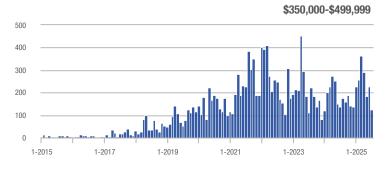

# **Chesterfield County**

|                     |              | Total<br>Showings        |                            |              | Buyer Interest (Showings/Listings) |                            |              | Managed<br>Listings      |                            |  |
|---------------------|--------------|--------------------------|----------------------------|--------------|------------------------------------|----------------------------|--------------|--------------------------|----------------------------|--|
| Price Range         | July<br>2025 | Year-Over-Year<br>Change | Month-Over-Month<br>Change | July<br>2025 | Year-Over-Year<br>Change           | Month-Over-Month<br>Change | July<br>2025 | Year-Over-Year<br>Change | Month-Over-Month<br>Change |  |
| \$249,999 and below | 298          | - 25.5%                  | - 4.8%                     | 4.7          | + 2.4%                             | - 1.8%                     | 64           | - 27.3%                  | - 3.0%                     |  |
| \$250,000-\$349,999 | 1,508        | - 12.2%                  | + 5.8%                     | 6.4          | - 10.3%                            | - 1.0%                     | 235          | - 2.1%                   | + 6.8%                     |  |
| \$350,000-\$499,999 | 2,029        | - 5.6%                   | - 12.7%                    | 4.8          | - 7.8%                             | - 8.4%                     | 424          | + 2.4%                   | - 4.7%                     |  |
| \$500,000 and above | 1,389        | + 12.6%                  | - 6.3%                     | 3.7          | - 0.3%                             | + 3.9%                     | 376          | + 12.9%                  | - 9.8%                     |  |
| Total               | 5,224        | - 5.0%                   | - 5.8%                     | 4.8          | - 7.1%                             | - 1.6%                     | 1,099        | + 2.2%                   | - 4.3%                     |  |