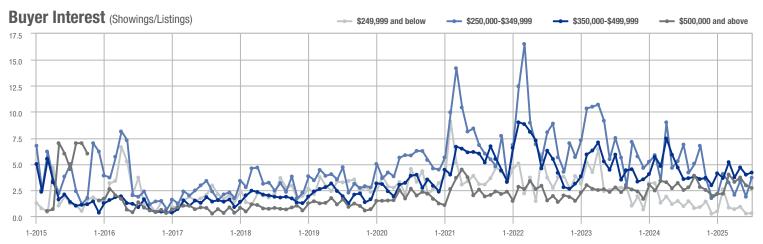

# **Showing Statistics**

| MLS Area              | Total<br>Showings | Buyer Interest<br>(Showings / Listings) | Managed<br>Listings |
|-----------------------|-------------------|-----------------------------------------|---------------------|
| Amelia County         | 100               | 2.3                                     | 43                  |
| Appomattox County     | 2                 | 1.0                                     | 2                   |
| Brunswick County      | 13                | 1.4                                     | 9                   |
| Buckingham County     | 24                | 1.4                                     | 17                  |
| Caroline County       | 60                | 1.7                                     | 36                  |
| Charles City County   | 45                | 3.2                                     | 14                  |
| Charlotte County      | 0                 | _                                       | 2                   |
| Chesterfield County   | 5,224             | 4.8                                     | 1,099               |
| Colonial Heights City | 224               | 4.7                                     | 48                  |
| Cumberland County     | 62                | 1.7                                     | 36                  |
| Dinwiddie County      | 227               | 3.4                                     | 67                  |
| Emporia City          | 7                 | 1.8                                     | 4                   |
| Essex County          | 35                | 1.3                                     | 28                  |
| Fluvanna County       | 14                | 1.6                                     | 9                   |
| Gloucester County     | 12                | 2.0                                     | 6                   |
| Goochland County      | 350               | 3.1                                     | 113                 |
| Greensville County    | 1                 | 0.3                                     | 3                   |
| Halifax County        | 0                 | _                                       | 1                   |
| Hampton City          | 11                | 2.8                                     | 4                   |
| Hanover County        | 1,227             | 3.6                                     | 337                 |
| Henrico County        | 4,197             | 5.1                                     | 831                 |
| Hopewell City         | 314               | 3.2                                     | 99                  |
| James City County     | 59                | 2.6                                     | 23                  |
| King and Queen County | 21                | 2.1                                     | 10                  |
| King William County   | 73                | 1.9                                     | 39                  |
| Lancaster County      | 8                 | 0.8                                     | 10                  |
| Louisa County         | 240               | 2.8                                     | 85                  |
| Lunenburg County      | 5                 | 0.6                                     | 9                   |
| Mathews County        | 5                 | 0.8                                     | 6                   |
| Mecklenburg County    | 3                 | 0.4                                     | 7                   |
| Middlesex County      | 16                | 0.7                                     | 24                  |
| New Kent County       | 196               | 2.5                                     | 79                  |
| Newport News City     | 7                 | 1.2                                     | 6                   |
| Northumberland County | 3                 | 0.2                                     | 15                  |
| Nottoway County       | 60                | 2.3                                     | 26                  |
| Petersburg City       | 384               | 2.4                                     | 157                 |
| Poquoson              | 0                 |                                         | 0                   |
| Powhatan County       | 379               | 3.2                                     | 119                 |
| Prince Edward County  | 379               | 1.2                                     | 32                  |
| Prince George County  | 263               | 2.9                                     | 91                  |
| Richmond City         |                   | 4.1                                     | 690                 |
| Richmond County       | 2,807<br>2,814    | 4.0                                     | 699                 |

# **Showing Statistics**

| MLS Area                           | Total<br>Showings | Buyer Interest<br>(Showings / Listings) | Managed<br>Listings |
|------------------------------------|-------------------|-----------------------------------------|---------------------|
| Spotsylvania County                | 20                | 2.2                                     | 9                   |
| Surry County                       | 5                 | 0.8                                     | 6                   |
| Sussex County                      | 15                | 1.2                                     | 13                  |
| Westmoreland County                | 5                 | 0.7                                     | 7                   |
| Williamsburg City                  | 2                 | 2.0                                     | 1                   |
| York County                        | 12                | 1.5                                     | 8                   |
| Ashland (unincorporated town)      | 181               | 2.8                                     | 64                  |
| Blackstone (unincorporated town)   | 30                | 2.3                                     | 13                  |
| Crewe (unincorporated town)        | 27                | 2.7                                     | 10                  |
| Farmville (unincorporated town)    | 14                | 1.0                                     | 14                  |
| South Boston (unincorporated town) | 0                 | _                                       | 0                   |
| South Hill (unincorporated town)   | 0                 | _                                       | 1                   |
| Tappahannock (unincorporated town) | 16                | 1.1                                     | 14                  |
| Waverly (unincorporated town)      | 7                 | 1.4                                     | 5                   |
| West Point (unincorporated town)   | 18                | 3.6                                     | 5                   |
| MLS Area 10                        | 928               | 3.3                                     | 279                 |
| MLS Area 20                        | 287               | 6.0                                     | 48                  |
| MLS Area 22                        | 1,443             | 5.8                                     | 249                 |
| MLS Area 30                        | 452               | 3.9                                     | 115                 |
| MLS Area 32                        | 559               | 5.4                                     | 104                 |
| MLS Area 34                        | 1,337             | 5.7                                     | 234                 |
| MLS Area 36                        | 569               | 3.1                                     | 185                 |
| MLS Area 40                        | 430               | 3.0                                     | 142                 |
| MLS Area 42                        | 428               | 4.2                                     | 102                 |
| MLS Area 44                        | 658               | 4.3                                     | 152                 |
| MLS Area 50                        | 357               | 4.5                                     | 79                  |
| MLS Area 52                        | 1,486             | 5.0                                     | 298                 |
| MLS Area 54                        | 1,368             | 4.2                                     | 327                 |
| MLS Area 60                        | 783               | 4.6                                     | 169                 |
| MLS Area 62                        | 1,749             | 4.7                                     | 373                 |
| MLS Area 64                        | 621               | 6.1                                     | 101                 |