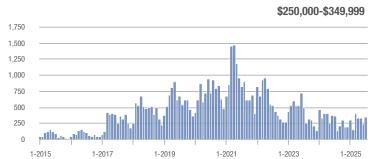

# **Chesterfield County**

|                     |              | Total<br>Showings        |                            |              | Buyer Interest (Showings/Listings) |                            |              | Managed<br>Listings      |                            |  |
|---------------------|--------------|--------------------------|----------------------------|--------------|------------------------------------|----------------------------|--------------|--------------------------|----------------------------|--|
| Price Range         | July<br>2025 | Year-Over-Year<br>Change | Month-Over-Month<br>Change | July<br>2025 | Year-Over-Year<br>Change           | Month-Over-Month<br>Change | July<br>2025 | Year-Over-Year<br>Change | Month-Over-Month<br>Change |  |
| \$249,999 and below | 298          | - 25.5%                  | - 4.8%                     | 4.7          | + 2.4%                             | - 1.8%                     | 64           | - 27.3%                  | - 3.0%                     |  |
| \$250,000-\$349,999 | 1,508        | - 12.2%                  | + 5.8%                     | 6.4          | - 10.3%                            | - 1.0%                     | 235          | - 2.1%                   | + 6.8%                     |  |
| \$350,000-\$499,999 | 2,029        | - 5.6%                   | - 12.7%                    | 4.8          | - 7.8%                             | - 8.4%                     | 424          | + 2.4%                   | - 4.7%                     |  |
| \$500,000 and above | 1,389        | + 12.6%                  | - 6.3%                     | 3.7          | - 0.3%                             | + 3.9%                     | 376          | + 12.9%                  | - 9.8%                     |  |
| Total               | 5,224        | - 5.0%                   | - 5.8%                     | 4.8          | - 7.1%                             | - 1.6%                     | 1,099        | + 2.2%                   | - 4.3%                     |  |