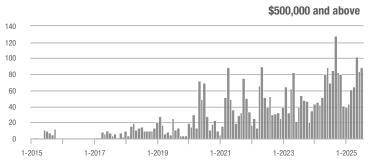

# **Northumberland County**

|                     | Total<br>Showings |                          |                            |              | Buyer Interest (Showings/Listings) |                            |              | Managed<br>Listings      |                            |  |
|---------------------|-------------------|--------------------------|----------------------------|--------------|------------------------------------|----------------------------|--------------|--------------------------|----------------------------|--|
| Price Range         | July<br>2025      | Year-Over-Year<br>Change | Month-Over-Month<br>Change | July<br>2025 | Year-Over-Year<br>Change           | Month-Over-Month<br>Change | July<br>2025 | Year-Over-Year<br>Change | Month-Over-Month<br>Change |  |
| \$249,999 and below | 0                 | _                        | _                          | _            | _                                  |                            | 4            | 0.0%                     | - 33.3%                    |  |
| \$250,000-\$349,999 | 0                 | _                        | _                          | _            | _                                  |                            | 2            | _                        | - 50.0%                    |  |
| \$350,000-\$499,999 | 2                 | _                        | - 33.3%                    | 0.5          | _                                  | - 33.3%                    | 4            | + 100.0%                 | 0.0%                       |  |
| \$500,000 and above | 1                 | - 66.7%                  | - 66.7%                    | 0.2          | - 73.3%                            | - 53.3%                    | 5            | + 25.0%                  | - 28.6%                    |  |
| Total               | 3                 | - 57.1%                  | - 82.4%                    | 0.2          | - 71.4%                            | - 75.3%                    | 15           | + 50.0%                  | - 28.6%                    |  |