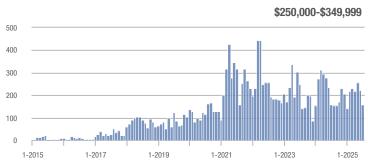

# **Chesterfield County**

|                     |              | Total<br>Showings        |                            |              | Buyer Interest (Showings/Listings) |                            |              | Managed<br>Listings      |                            |  |
|---------------------|--------------|--------------------------|----------------------------|--------------|------------------------------------|----------------------------|--------------|--------------------------|----------------------------|--|
| Price Range         | July<br>2025 | Year-Over-Year<br>Change | Month-Over-Month<br>Change | July<br>2025 | Year-Over-Year<br>Change           | Month-Over-Month<br>Change | July<br>2025 | Year-Over-Year<br>Change | Month-Over-Month<br>Change |  |
| \$249,999 and below | 298          | - 25.5%                  | - 4.8%                     | 4.7          | + 2.4%                             | - 1.8%                     | 64           | - 27.3%                  | - 3.0%                     |  |
| \$250,000-\$349,999 | 1,508        | - 12.2%                  | + 5.8%                     | 6.4          | - 10.3%                            | - 1.0%                     | 235          | - 2.1%                   | + 6.8%                     |  |
| \$350,000-\$499,999 | 2,029        | - 5.6%                   | - 12.7%                    | 4.8          | - 7.8%                             | - 8.4%                     | 424          | + 2.4%                   | - 4.7%                     |  |
| \$500,000 and above | 1,389        | + 12.6%                  | - 6.3%                     | 3.7          | - 0.3%                             | + 3.9%                     | 376          | + 12.9%                  | - 9.8%                     |  |
| Total               | 5,224        | - 5.0%                   | - 5.8%                     | 4.8          | - 7.1%                             | - 1.6%                     | 1,099        | + 2.2%                   | - 4.3%                     |  |

# **Henrico County**

|                     | Total<br>Showings |                          |                            |              | Buyer Interest (Showings/Listings) |                            |              | Managed<br>Listings      |                            |  |
|---------------------|-------------------|--------------------------|----------------------------|--------------|------------------------------------|----------------------------|--------------|--------------------------|----------------------------|--|
| Price Range         | July<br>2025      | Year-Over-Year<br>Change | Month-Over-Month<br>Change | July<br>2025 | Year-Over-Year<br>Change           | Month-Over-Month<br>Change | July<br>2025 | Year-Over-Year<br>Change | Month-Over-Month<br>Change |  |
| \$249,999 and below | 408               | - 15.4%                  | + 2.8%                     | 4.1          | - 10.2%                            | + 1.7%                     | 99           | - 5.7%                   | + 1.0%                     |  |
| \$250,000-\$349,999 | 1,223             | - 10.4%                  | - 10.5%                    | 5.8          | - 24.8%                            | - 7.9%                     | 212          | + 19.1%                  | - 2.8%                     |  |
| \$350,000-\$499,999 | 1,371             | + 17.8%                  | - 18.0%                    | 4.7          | - 8.5%                             | - 14.6%                    | 291          | + 28.8%                  | - 4.0%                     |  |
| \$500,000 and above | 1,195             | + 1.5%                   | - 19.6%                    | 5.2          | - 6.9%                             | - 10.5%                    | 229          | + 9.0%                   | - 10.2%                    |  |
| Total               | 4,197             | + 0.2%                   | - 14.7%                    | 5.1          | - 13.3%                            | - 10.3%                    | 831          | + 15.6%                  | - 4.9%                     |  |