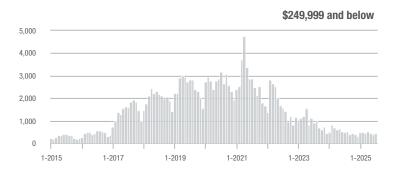

#### **Showings**

1-2016

1-2015

1-2017

1-2018

1-2019

1-2020

1-2024

1-2025

1-2023