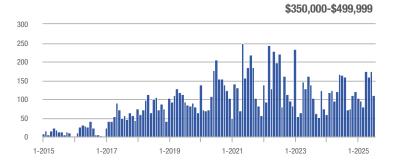

| + 35.7%                  | + 35.7%                    |
| \$350,000-\$499,999 | 109          | - 33.9%                  | - 37.7%                    | 3.9          | - 24.5%                   | - 28.8%                    | 28                  | - 12.5%                  | - 12.5%                    |
| \$500,000 and above | 187          | + 14.7%                  | - 11.8%                    | 2.7          | - 16.9%                   | - 6.7%                     | 69                  | + 38.0%                  | - 5.5%                     |
| Total               | 379          | - 14.6%                  | - 14.4%                    | 3.2          | - 18.2%                   | - 10.9%                    | 119                 | + 4.4%                   | - 4.0%                     |















# **Prince Edward County**

|                     |              | Total<br>Showin          |                            |              | Buyer Interest (Showings/Listings) |                            |              | Managed<br>Listings      |                            |  |
|---------------------|--------------|--------------------------|----------------------------|--------------|------------------------------------|----------------------------|--------------|--------------------------|----------------------------|--|
| Price Range         | July<br>2025 | Year-Over-Year<br>Change | Month-Over-Month<br>Change | July<br>2025 | Year-Over-Year<br>Change           | Month-Over-Month<br>Change | July<br>2025 | Year-Over-Year<br>Change | Month-Over-Month<br>Change |  |
| \$249,999