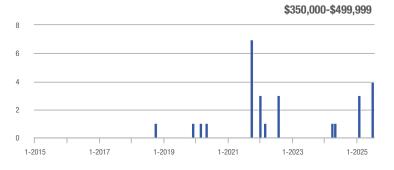

## **Mathews County**

|                     |              | Total<br>Showin          |                            |              | Buyer Into<br>(Showings/L |                            | Managed<br>Listings |                          |                            |
|---------------------|--------------|--------------------------|----------------------------|--------------|---------------------------|----------------------------|---------------------|--------------------------|----------------------------|
| Price Range         | July<br>2025 | Year-Over-Year<br>Change | Month-Over-Month<br>Change | July<br>2025 | Year-Over-Year<br>Change  | Month-Over-Month<br>Change | July<br>2025        | Year-Over-Year<br>Change | Month-Over-Month<br>Change |
| \$249,999 and below | 3            | + 200.0%                 | - 40.0%                    | 0.8          | - 25.0%                   | - 40.0%                    | 4                   | + 300.0%                 | 0.0%                       |
| \$250,000-\$349,999 | 0            | _                        | _                          |              | _                         | _                          | 1                   | 0.0%                     | 0.0%                       |
| \$350,000-\$499,999 | 0            | _                        | _                          |              | _                         |                            | 0                   | _                        |                            |
| \$500,000 and above | 2            | - 66.7%                  | 0.0%                       | 2.0          | + 33.3%                   | 0.0%                       | 1                   | - 75.0%                  | 0.0%                       |
| Total               | 5            | - 72.2%                  | - 44.4%                    | 0.8          | - 53.7%                   | - 44.4%                    | 6                   | - 40.0%                  | 0.0%                       |