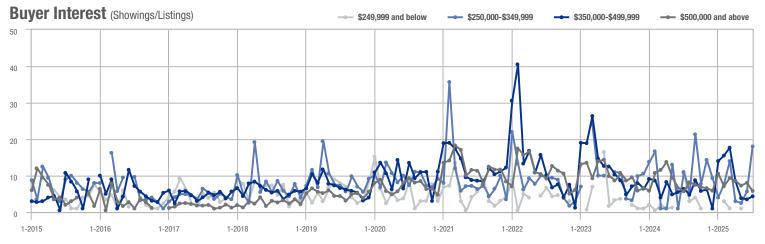

# **Chesterfield County**

|                     |              | Total<br>Showings        |                            |              | Buyer Interest (Showings/Listings) |                            |              | Managed<br>Listings      |                            |  |
|---------------------|--------------|--------------------------|----------------------------|--------------|------------------------------------|----------------------------|--------------|--------------------------|----------------------------|--|
| Price Range         | July<br>2025 | Year-Over-Year<br>Change | Month-Over-Month<br>Change | July<br>2025 | Year-Over-Year<br>Change           | Month-Over-Month<br>Change | July<br>2025 | Year-Over-Year<br>Change | Month-Over-Month<br>Change |  |
| \$249,999 and below | 298          | - 25.5%                  | - 4.8%                     | 4.7          | + 2.4%                             | - 1.8%                     | 64           | - 27.3%                  | - 3.0%                     |  |
| \$250,000-\$349,999 | 1,508        | - 12.2%                  | + 5.8%                     | 6.4          | - 10.3%                            | - 1.0%                     | 235          | - 2.1%                   | + 6.8%                     |  |
| \$350,000-\$499,999 | 2,029        | - 5.6%                   | - 12.7%                    | 4.8          | - 7.8%                             | - 8.4%                     | 424          | + 2.4%                   | - 4.7%                     |  |
| \$500,000 and above | 1,389        | + 12.6%                  | - 6.3%                     | 3.7          | - 0.3%                             | + 3.9%                     | 376          | + 12.9%                  | - 9.8%                     |  |
| Total               | 5,224        | - 5.0%                   | - 5.8%                     | 4.8          | - 7.1%                             | - 1.6%                     | 1,099        | + 2.2%                   | - 4.3%                     |  |