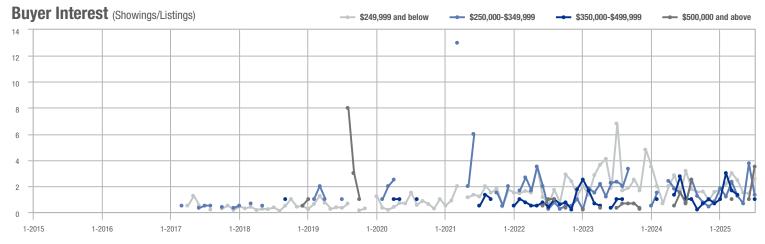

# **Northumberland County**

|                     | Total<br>Showings |                          |                            |              | Buyer Interest (Showings/Listings) |                            |              | Managed<br>Listings      |                            |  |
|---------------------|-------------------|--------------------------|----------------------------|--------------|------------------------------------|----------------------------|--------------|--------------------------|----------------------------|--|
| Price Range         | July<br>2025      | Year-Over-Year<br>Change | Month-Over-Month<br>Change | July<br>2025 | Year-Over-Year<br>Change           | Month-Over-Month<br>Change | July<br>2025 | Year-Over-Year<br>Change | Month-Over-Month<br>Change |  |
| \$249,999 and below | 0                 | _                        | _                          | _            | _                                  |                            | 4            | 0.0%                     | - 33.3%                    |  |
| \$250,000-\$349,999 | 0                 | _                        | _                          | _            | _                                  |                            | 2            | _                        | - 50.0%                    |  |
| \$350,000-\$499,999 | 2                 | _                        | - 33.3%                    | 0.5          | _                                  | - 33.3%                    | 4            | + 100.0%                 | 0.0%                       |  |
| \$500,000 and above | 1                 | - 66.7%                  | - 66.7%                    | 0.2          | - 73.3%                            | - 53.3%                    | 5            | + 25.0%                  | - 28.6%                    |  |
| Total               | 3                 | - 57.1%                  | - 82.4%                    | 0.2          | - 71.4%                            | - 75.3%                    | 15           | + 50.0%                  | - 28.6%                    |  |