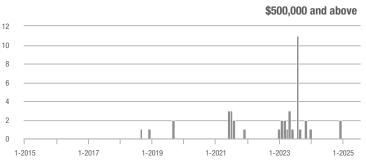

## **Goochland County**

|                     | Total<br>Showings |                          |                            |              | Buyer Interest (Showings/Listings) |                            |              | Managed<br>Listings      |                            |  |
|---------------------|-------------------|--------------------------|----------------------------|--------------|------------------------------------|----------------------------|--------------|--------------------------|----------------------------|--|
| Price Range         | July<br>2025      | Year-Over-Year<br>Change | Month-Over-Month<br>Change | July<br>2025 | Year-Over-Year<br>Change           | Month-Over-Month<br>Change | July<br>2025 | Year-Over-Year<br>Change | Month-Over-Month<br>Change |  |
| \$249,999 and below | 20                | - 54.5%                  | + 300.0%                   | 1.7          | - 31.8%                            | + 266.7%                   | 12           | - 33.3%                  | + 9.1%                     |  |
| \$250,000-\$349,999 | 23                | _                        | - 20.7%                    | 2.6          | _                                  | - 29.5%                    | 9            | + 200.0%                 | + 12.5%                    |  |
| \$350,000-\$499,999 | 52                | 0.0%                     | - 44.7%                    | 2.7          | - 21.1%                            | - 41.8%                    | 19           | + 26.7%                  | - 5.0%                     |  |
| \$500,000 and above | 255               | + 25.0%                  | - 5.2%                     | 3.5          | + 49.0%                            | + 2.6%                     | 73           | - 16.1%                  | - 7.6%                     |  |
| Total               | 350               | + 16.7%                  | - 11.8%                    | 3.1          | + 27.0%                            | - 7.9%                     | 113          | - 8.1%                   | - 4.2%                     |  |