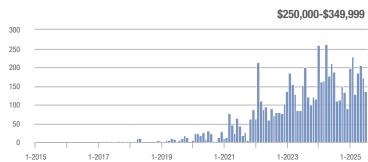

- 17.9%                    |  |
| \$350,000-\$499,999 | 39                | + 21.9%                  | + 50.0%                    | 3.3          | + 82.8%                            | + 112.5%                   | 12           | - 33.3%                  | - 29.4%                    |  |
| \$500,000 and above | 0                 | _                        | _                          | _            | _                                  |                            | 0            | _                        |                            |  |
| Total               | 357               | - 2.7%                   | + 13.7%                    | 4.5          | + 2.2%                             | + 29.5%                    | 79           | - 4.8%                   | - 12.2%                    |  |















|                     | Total<br>Showings |                          |                            |              | Buyer Interest (Showings/Listings) |                            |              | Managed<br>Listings      |                            |  |
|---------------------|-------------------|--------------------------|----------------------------|--------------|------------------------------------|----------------------------|--------------|--------------------------|----------------------------|--|
| Price Range         | July<br>2025      | Year-Over-Year<br>Change | Month-Over-Month<br>Change | July<br>2025 | Year-Over-Year<br>Change           | Month-Over-Month<br>Change | July<br>2025 | Year-Over-Year<br>Change | Month-Over-Month<br>Change |  |
| \$249,999 and below |