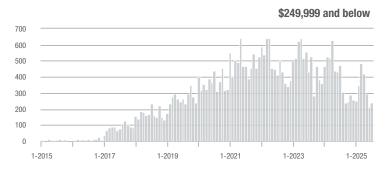

## **Amelia County**

|                     | Total<br>Showings |                          |                            |              | Buyer Interest (Showings/Listings) |                            |              | Managed<br>Listings      |                            |  |
|---------------------|-------------------|--------------------------|----------------------------|--------------|------------------------------------|----------------------------|--------------|--------------------------|----------------------------|--|
| Price Range         | July<br>2025      | Year-Over-Year<br>Change | Month-Over-Month<br>Change | July<br>2025 | Year-Over-Year<br>Change           | Month-Over-Month<br>Change | July<br>2025 | Year-Over-Year<br>Change | Month-Over-Month<br>Change |  |
| \$249,999 and below | 21                | + 110.0%                 | - 48.8%                    | 2.1          | + 110.0%                           | - 23.2%                    | 10           | 0.0%                     | - 33.3%                    |  |
| \$250,000-\$349,999 | 31                | + 93.8%                  | - 51.6%                    | 2.6          | + 29.2%                            | - 31.4%                    | 12           | + 50.0%                  | - 29.4%                    |  |
| \$350,000-\$499,999 | 27                | + 22.7%                  | - 20.6%                    | 1.9          | - 12.3%                            | - 3.6%                     | 14           | + 40.0%                  | - 17.6%                    |  |
| \$500,000 and above | 21                | + 10.5%                  | - 27.6%                    | 3.0          | + 10.5%                            | + 3.4%                     | 7            | 0.0%                     | - 30.0%                    |  |
| Total               | 100               | + 49.3%                  | - 40.5%                    | 2.3          | + 21.5%                            | - 18.3%                    | 43           | + 22.9%                  | - 27.1%                    |  |