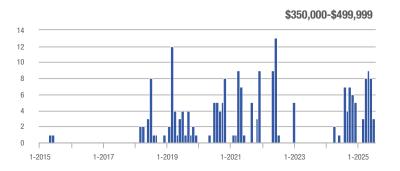

75.0%                    |  |
| \$350,000-\$499,999 | 3                 | _                        | - 62.5%                    | 1.5          | _                                  | - 43.8%                    | 2            | - 50.0%                  | - 33.3%                    |  |
| \$500,000 and above | 1                 | - 66.7%                  | - 88.9%                    | 1.0          | 0.0%                               | - 66.7%                    | 1            | - 66.7%                  | - 66.7%                    |  |
| Total               | 21                | + 200.0%                 | - 48.8%                    | 2.1          | + 320.0%                           | - 2.7%                     | 10           | - 28.6%                  | - 47.4%                    |  |















## **King William County**

|                     | Total<br>Showings |                          |                            |              | Buyer Interest (Showings/Listings) |                            |              | Managed<br>Listings      |                            |  |
|---------------------|-------------------|--------------------------|----------------------------|--------------|------------------------------------|----------------------------|--------------|--------------------------|----------------------------|--|
| Price Range         | July<br>2025      | Year-Over-Year<br>Change | Month-Over-Month<br>Change | July<br>2025 | Year-Over-Year<br>Change           | Month-Over-Month<br>Change | July<br>2025 | Year-Over-Year<br>Change | Month-Over-Month<br>Change |