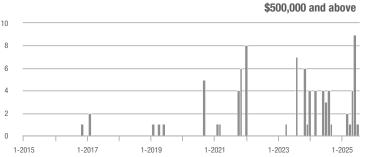

.0%                    |  |
| \$350,000-\$499,999 | 3                 | _                        | - 62.5%                    | 1.5          | _                                  | - 43.8%                    | 2            | - 50.0%                  | - 33.3%                    |  |
| \$500,000 and above | 1                 | - 66.7%                  | - 88.9%                    | 1.0          | 0.0%                               | - 66.7%                    | 1            | - 66.7%                  | - 66.7%                    |  |
| Total               | 21                | + 200.0%                 | - 48.8%                    | 2.1          | + 320.0%                           | - 2.7%                     | 10           | - 28.6%                  | - 47.4%                    |  |















## **King William County**

|                     | Total<br>Showings |                          |                            |              | Buyer Interest (Showings/Listings) |                            |              | Managed<br>Listings      |                            |  |
|---------------------|-------------------|--------------------------|----------------------------|--------------|------------------------------------|----------------------------|--------------|--------------------------|----------------------------|--|
| Price Range         | July<br>2025      | Year-Over-Year<br>Change | Month-Over-Month<br>Change | July<br>2025 | Year-Over-Year<br>Change           | Month-Over-Month<br>Change | July<br>2025 | Year-Over-Year<br>Change | Month-Over-Month<br>Change |  |