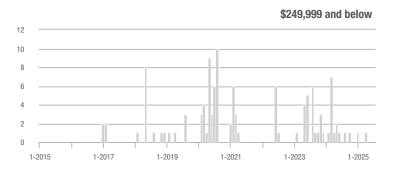

## **Amelia County**

|                     | Total<br>Showings |                          |                            |              | Buyer Interest (Showings/Listings) |                            |              | Managed<br>Listings      |                            |  |
|---------------------|-------------------|--------------------------|----------------------------|--------------|------------------------------------|----------------------------|--------------|--------------------------|----------------------------|--|
| Price Range         | July<br>2025      | Year-Over-Year<br>Change | Month-Over-Month<br>Change | July<br>2025 | Year-Over-Year<br>Change           | Month-Over-Month<br>Change | July<br>2025 | Year-Over-Year<br>Change | Month-Over-Month<br>Change |  |
| \$249,999 and below | 21                | + 110.0%                 | - 48.8%                    | 2.1          | + 110.0%                           | - 23.2%                    | 10           | 0.0%                     | - 33.3%                    |  |
| \$250,000-\$349,999 | 31                | + 93.8%                  | - 51.6%                    | 2.6          | + 29.2%                            | - 31.4%                    | 12           | + 50.0%                  | - 29.4%                    |  |
| \$350,000-\$499,999 | 27                | + 22.7%                  | - 20.6%                    | 1.9          | - 12.3%                            | - 3.6%                     | 14           | + 40.0%                  | - 17.6%                    |  |
| \$500,000 and above | 21                | + 10.5%                  | - 27.6%                    | 3.0          | + 10.5%                            | + 3.4%                     | 7            | 0.0%                     | - 30.0%                    |  |
| Total               | 100               | + 49.3%                  | - 40.5%                    | 2.3          | + 21.5%                            | - 18.3%                    | 43           | + 22.9%                  | - 27.1%                    |  |

# **Caroline County**

|                     | Total<br>Showings |                          |                            |              | Buyer Interest (Showings/Listings) |                            |              | Managed<br>Listings      |                            |  |
|---------------------|-------------------|--------------------------|----------------------------|--------------|------------------------------------|----------------------------|--------------|--------------------------|----------------------------|--|
| Price Range         | July<br>2025      | Year-Over-Year<br>Change | Month-Over-Month<br>Change | July<br>2025 | Year-Over-Year<br>Change           | Month-Over-Month<br>Change | July<br>2025 | Year-Over-Year<br>Change | Month-Over-Month<br>Change |  |
| \$249,999 and below | 3                 | - 50.0%                  | - 57.1%                    | 0.5          | + 16.7%                            | - 28.6%                    | 6            | - 57.1%                  | - 40.0%                    |  |
| \$250,000-\$349,999 | 20                | - 57.4%                  | - 39.4%                    | 2.5          | + 1.1%                             | - 24.2%                    | 8            | - 57.9%                  | - 20.0%                    |  |
| \$350,000-\$499,999 | 23                | + 21.1%                  | - 46.5%                    | 1.5          | + 77.5%                            | - 28.7%                    | 15           | - 31.8%                  | - 25.0%                    |  |
| \$500,000 and above | 14                | + 600.0%                 | - 6.7%                     | 2.0          | + 700.0%                           | + 46.7%                    | 7            | - 12.5%                  | - 36.4%                    |  |
| Total               | 60                | - 18.9%                  | - 38.8%                    | 1.7          | + 41.9%                            | - 13.3%                    | 36           | - 42.9%                  | - 29.4%                    |  |

## **Dinwiddie County**

|                     | Total<br>Showings |                          |                            |              | Buyer Interest (Showings/Listings) |                            |              | Managed<br>Listings      |                            |  |
|---------------------|-------------------|--------------------------|----------------------------|--------------|------------------------------------|----------------------------|--------------|--------------------------|----------------------------|--|
| Price Range         | July<br>2025      | Year-Over-Year<br>Change | Month-Over-Month<br>Change | July<br>2025 | Year-Over-Year<br>Change           | Month-Over-Month<br>Change | July<br>2025 | Year-Over-Year<br>Change | Month-Over-Month<br>Change |  |
| \$249,999 and below | 56                | - 39.8%                  | - 13.8%                    | 2.9          | - 1.8%                             | - 4.8%                     | 19           | - 38.7%                  | - 9.5%                     |  |
| \$250,000-\$349,999 | 109               | + 19.8%                  | + 240.6%                   | 4.4          | + 19.8%                            | + 145.3%                   | 25           | 0.0%                     | + 38.9%                    |  |
| \$350,000-\$499,999 | 47                | - 13.0%                  | + 23.7%                    | 2.8          | + 2.4%                             | - 12.7%                    | 17           | - 15.0%                  | + 41.7%                    |  |
| \$500,000 and above | 15                | + 25.0%                  | + 66.7%                    | 2.5          | - 16.7%                            | + 66.7%                    | 6            | + 50.0%                  | 0.0%                       |  |
| Total               | 227               | - 9.2%                   | + 57.6%                    | 3.4          | + 8.4%                             | + 34.1%                    | 67           | - 16.3%                  | + 17.5%                    |  |