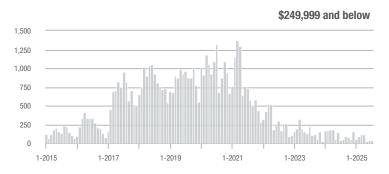

## **Amelia County**

|                     | Total<br>Showings |                          |                            |              | Buyer Interest (Showings/Listings) |                            |              | Managed<br>Listings      |                            |  |
|---------------------|-------------------|--------------------------|----------------------------|--------------|------------------------------------|----------------------------|--------------|--------------------------|----------------------------|--|
| Price Range         | July<br>2025      | Year-Over-Year<br>Change | Month-Over-Month<br>Change | July<br>2025 | Year-Over-Year<br>Change           | Month-Over-Month<br>Change | July<br>2025 | Year-Over-Year<br>Change | Month-Over-Month<br>Change |  |
| \$249,999 and below | 21                | + 110.0%                 | - 48.8%                    | 2.1          | + 110.0%                           | - 23.2%                    | 10           | 0.0%                     | - 33.3%                    |  |
| \$250,000-\$349,999 | 31                | + 93.8%                  | - 51.6%                    | 2.6          | + 29.2%                            | - 31.4%                    | 12           | + 50.0%                  | - 29.4%                    |  |
| \$350,000-\$499,999 | 27                | + 22.7%                  | - 20.6%                    | 1.9          | - 12.3%                            | - 3.6%                     | 14           | + 40.0%                  | - 17.6%                    |  |
| \$500,000 and above | 21                | + 10.5%                  | - 27.6%                    | 3.0          | + 10.5%                            | + 3.4%                     | 7            | 0.0%                     | - 30.0%                    |  |
| Total               | 100               | + 49.3%                  | - 40.5%                    | 2.3          | + 21.5%                            | - 18.3%                    | 43           | + 22.9%                  | - 27.1%                    |  |

## **Appomattox County**

|                     | Total<br>Showings |                          |                            |              | Buyer Interest (Showings/Listings) |                            |              | Managed<br>Listings      |                            |  |
|---------------------|-------------------|--------------------------|----------------------------|--------------|------------------------------------|----------------------------|--------------|--------------------------|----------------------------|--|
| Price Range         | July<br>2025      | Year-Over-Year<br>Change | Month-Over-Month<br>Change | July<br>2025 | Year-Over-Year<br>Change           | Month-Over-Month<br>Change | July<br>2025 | Year-Over-Year<br>Change | Month-Over-Month<br>Change |  |
| \$249,999 and below | 0                 | _                        | _                          |              | _                                  |                            | 0            | _                        | _                          |  |
| \$250,000-\$349,999 | 2                 | _                        | _                          | 1.0          | _                                  | _                          | 2            | _                        | + 100.0%                   |  |
| \$350,000-\$499,999 | 0                 | _                        | _                          |              | _                                  |                            | 0            | _                        | _                          |  |
| \$500,000 and above | 0                 | _                        | _                          | _            | _                                  | _                          | 0            | _                        | _                          |  |
| Total               | 2                 | _                        | 0.0%                       | 1.0          | _                                  | 0.0%                       | 2            | + 100.0%                 | 0.0%                       |  |

# **Brunswick County**

|                     | Total<br>Showings |                          |                            |              | Buyer Interest (Showings/Listings) |                            |              | Managed<br>Listings      |                            |  |
|---------------------|-------------------|--------------------------|----------------------------|--------------|------------------------------------|----------------------------|--------------|--------------------------|----------------------------|--|
| Price Range         | July<br>2025      | Year-Over-Year<br>Change | Month-Over-Month<br>Change | July<br>2025 | Year-Over-Year<br>Change           | Month-Over-Month<br>Change | July<br>2025 | Year-Over-Year<br>Change | Month-Over-Month<br>Change |  |
| \$249,999 and below | 7                 | + 600.0%                 | - 12.5%                    | 1.4          | + 460.0%                           | + 5.0%                     | 5            | + 25.0%                  | - 16.7%                    |  |
| \$250,000-\$349,999 | 2                 | - 50.0%                  | 0.0%                       | 2.0          | + 150.0%                           | 0.0%                       | 1            | - 80.0%                  | 0.0%                       |  |
| \$350,000-\$499,999 | 4                 | _                        | _                          | 1.3          | _                                  | _                          | 3            | _                        | + 50.0%                    |  |
| \$500,000 and above | 0                 | _                        | _                          | _            | _                                  | _                          | 0            | _                        | _                          |  |
| Total               | 13                | + 116 7%                 | + 30.0%                    | 1 4          | + 140 7%                           | + 30.0%                    | 9            | - 10.0%                  | 0.0%                       |  |

## **Buckingham County**

|                     | Total<br>Showings |                          |                            |              | Buyer Interest (Showings/Listings) |                            |              | Managed<br>Listings      |                            |  |
|---------------------|-------------------|--------------------------|----------------------------|--------------|------------------------------------|----------------------------|--------------|--------------------------|----------------------------|--|
| Price Range         | July<br>2025      | Year-Over-Year<br>Change | Month-Over-Month<br>Change | July<br>2025 | Year-Over-Year<br>Change           | Month-Over-Month<br>Change | July<br>2025 | Year-Over-Year<br>Change | Month-Over-Month<br>Change |  |
| \$249,999 and below | 6                 | + 100.0%                 | - 33.3%                    | 1.2          | + 20.0%                            | + 6.7%                     | 5            | + 66.7%                  | - 37.5%                    |  |
| \$250,000-\$349,999 | 14                | + 16.7%                  | + 133.3%                   | 2.0          | - 16.7%                            | + 100.0%                   | 7            | + 40.0%                  | + 16.7%                    |  |
| \$350,000-\$499,999 | 4                 | + 300.0%                 | 0.0%                       | 4.0          | + 300.0%                           | + 100.0%                   | 1            | 0.0%                     | - 50.0%                    |  |
| \$500,000 and above | 0                 | _                        | _                          | _            | _                                  |                            | 4            | - 20.0%                  | 0.0%                       |  |
| Total               | 24                | + 26.3%                  | + 14.3%                    | 1.4          | + 4.0%                             | + 34.5%                    | 17           | + 21.4%                  | - 15.0%                    |  |

# **Caroline County**

|                     | Total<br>Showings |                          |                            |              | Buyer Interest (Showings/Listings) |                            |              | Managed<br>Listings      |                            |  |
|---------------------|-------------------|--------------------------|----------------------------|--------------|------------------------------------|----------------------------|--------------|--------------------------|----------------------------|--|
| Price Range         | July<br>2025      | Year-Over-Year<br>Change | Month-Over-Month<br>Change | July<br>2025 | Year-Over-Year<br>Change           | Month-Over-Month<br>Change | July<br>2025 | Year-Over-Year<br>Change | Month-Over-Month<br>Change |  |
| \$249,999 and below | 3                 | - 50.0%                  | - 57.1%                    | 0.5          | + 16.7%                            | - 28.6%                    | 6            | - 57.1%                  | - 40.0%                    |  |
| \$250,000-\$349,999 | 20                | - 57.4%                  | - 39.4%                    | 2.5          | + 1.1%                             | - 24.2%                    | 8            | - 57.9%                  | - 20.0%                    |  |
| \$350,000-\$499,999 | 23                | + 21.1%                  | - 46.5%                    | 1.5          | + 77.5%                            | - 28.7%                    | 15           | - 31.8%                  | - 25.0%                    |  |
| \$500,000 and above | 14                | + 600.0%                 | - 6.7%                     | 2.0          | + 700.0%                           | + 46.7%                    | 7            | - 12.5%                  | - 36.4%                    |  |
| Total               | 60                | - 18.9%                  | - 38.8%                    | 1.7          | + 41.9%                            | - 13.3%                    | 36           | - 42.9%                  | - 29.4%                    |  |

## **Charles City County**

|                     | Total<br>Showings |                          |                            |              | Buyer Interest (Showings/Listings) |                            |              | Managed<br>Listings      |                            |  |
|---------------------|-------------------|--------------------------|----------------------------|--------------|------------------------------------|----------------------------|--------------|--------------------------|----------------------------|--|
| Price Range         | July<br>2025      | Year-Over-Year<br>Change | Month-Over-Month<br>Change | July<br>2025 | Year-Over-Year<br>Change           | Month-Over-Month<br>Change | July<br>2025 | Year-Over-Year<br>Change | Month-Over-Month<br>Change |  |
| \$249,999 and below | 18                | + 20.0%                  | + 500.0%                   | 2.6          | - 31.4%                            | + 157.1%                   | 7            | + 75.0%                  | + 133.3%                   |  |
| \$250,000-\$349,999 | 27                | - 10.0%                  | - 30.8%                    | 4.5          | - 40.0%                            | - 30.8%                    | 6            | + 50.0%                  | 0.0%                       |  |
| \$350,000-\$499,999 | 0                 | _                        | _                          | _            | _                                  | _                          | 1            | - 80.0%                  | - 50.0%                    |  |
| \$500,000 and above | 0                 | _                        | _                          | _            | _                                  | _                          | 0            | _                        | _                          |  |
| Total               | 45                | - 11.8%                  | - 16.7%                    | 3.2          | - 18.1%                            | - 28.6%                    | 14           | + 7.7%                   | + 16.7%                    |  |