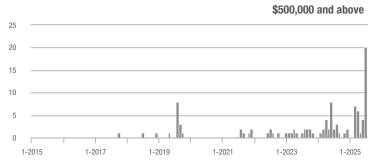

## **Amelia County**

|                     | Total<br>Showings |                          |                            |              | Buyer Interest (Showings/Listings) |                            |              | Managed<br>Listings      |                            |  |
|---------------------|-------------------|--------------------------|----------------------------|--------------|------------------------------------|----------------------------|--------------|--------------------------|----------------------------|--|
| Price Range         | July<br>2025      | Year-Over-Year<br>Change | Month-Over-Month<br>Change | July<br>2025 | Year-Over-Year<br>Change           | Month-Over-Month<br>Change | July<br>2025 | Year-Over-Year<br>Change | Month-Over-Month<br>Change |  |
| \$249,999 and below | 21                | + 110.0%                 | - 48.8%                    | 2.1          | + 110.0%                           | - 23.2%                    | 10           | 0.0%                     | - 33.3%                    |  |
| \$250,000-\$349,999 | 31                | + 93.8%                  | - 51.6%                    | 2.6          | + 29.2%                            | - 31.4%                    | 12           | + 50.0%                  | - 29.4%                    |  |
| \$350,000-\$499,999 | 27                | + 22.7%                  | - 20.6%                    | 1.9          | - 12.3%                            | - 3.6%                     | 14           | + 40.0%                  | - 17.6%                    |  |
| \$500,000 and above | 21                | + 10.5%                  | - 27.6%                    | 3.0          | + 10.5%                            | + 3.4%                     | 7            | 0.0%                     | - 30.0%                    |  |
| Total               | 100               | + 49.3%                  | - 40.5%                    | 2.3          | + 21.5%                            | - 18.3%                    | 43           | + 22.9%                  | - 27.1%                    |  |