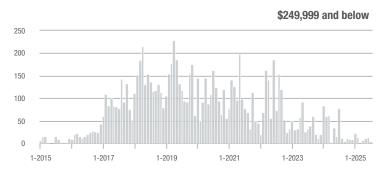

#### **Showings**

1-2016

1-2015

1-2017

1-2018

1-2019

1-2020

1-2024

1-2025

1-2023