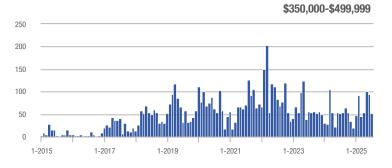

12.5%                    |  |
| \$350,000-\$499,999 | 52                | 0.0%                     | - 44.7%                    | 2.7          | - 21.1%                            | - 41.8%                    | 19           | + 26.7%                  | - 5.0%                     |  |
| \$500,000 and above | 255               | + 25.0%                  | - 5.2%                     | 3.5          | + 49.0%                            | + 2.6%                     | 73           | - 16.1%                  | - 7.6%                     |  |
| Total               | 350               | + 16.7%                  | - 11.8%                    | 3.1          | + 27.0%                            | - 7.9%                     | 113          | - 8.1%                   | - 4.2%                     |  |















## **Greensville County**

|                     |              | Total<br>Showin          |                            |              | Buyer Interest (Showings/Listings) |                            |              | Managed<br>Listings      |                            |  |
|---------------------|--------------|--------------------------|----------------------------|--------------|------------------------------------|----------------------------|--------------|--------------------------|----------------------------|--|
| Price Range         | July<br>2025 | Year-Over-Year<br>Change | Month-Over-Month<br>Change | July<br>2025 | Year-Over-Year<br>Change           | Month-Over-Month<br>Change | July<br>2025 | Year-Over-Year<br>Change | Month-Over-Month<br>Change |  |
| \$249,999 a