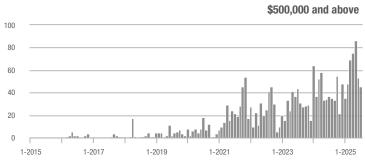

## **Amelia County**

|                     | Total<br>Showings |                          |                            |              | Buyer Interest (Showings/Listings) |                            |              | Managed<br>Listings      |                            |  |
|---------------------|-------------------|--------------------------|----------------------------|--------------|------------------------------------|----------------------------|--------------|--------------------------|----------------------------|--|
| Price Range         | July<br>2025      | Year-Over-Year<br>Change | Month-Over-Month<br>Change | July<br>2025 | Year-Over-Year<br>Change           | Month-Over-Month<br>Change | July<br>2025 | Year-Over-Year<br>Change | Month-Over-Month<br>Change |  |
| \$249,999 and below | 21                | + 110.0%                 | - 48.8%                    | 2.1          | + 110.0%                           | - 23.2%                    | 10           | 0.0%                     | - 33.3%                    |  |
| \$250,000-\$349,999 | 31                | + 93.8%                  | - 51.6%                    | 2.6          | + 29.2%                            | - 31.4%                    | 12           | + 50.0%                  | - 29.4%                    |  |
| \$350,000-\$499,999 | 27                | + 22.7%                  | - 20.6%                    | 1.9          | - 12.3%                            | - 3.6%                     | 14           | + 40.0%                  | - 17.6%                    |  |
| \$500,000 and above | 21                | + 10.5%                  | - 27.6%                    | 3.0          | + 10.5%                            | + 3.4%                     | 7            | 0.0%                     | - 30.0%                    |  |
| Total               | 100               | + 49.3%                  | - 40.5%                    | 2.3          | + 21.5%                            | - 18.3%                    | 43           | + 22.9%                  | - 27.1%                    |  |