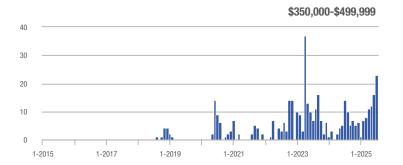

## **Amelia County**

|                     | Total<br>Showings |                          |                            |              | Buyer Interest (Showings/Listings) |                            |              | Managed<br>Listings      |                            |  |
|---------------------|-------------------|--------------------------|----------------------------|--------------|------------------------------------|----------------------------|--------------|--------------------------|----------------------------|--|
| Price Range         | July<br>2025      | Year-Over-Year<br>Change | Month-Over-Month<br>Change | July<br>2025 | Year-Over-Year<br>Change           | Month-Over-Month<br>Change | July<br>2025 | Year-Over-Year<br>Change | Month-Over-Month<br>Change |  |
| \$249,999 and below | 21                | + 110.0%                 | - 48.8%                    | 2.1          | + 110.0%                           | - 23.2%                    | 10           | 0.0%                     | - 33.3%                    |  |
| \$250,000-\$349,999 | 31                | + 93.8%                  | - 51.6%                    | 2.6          | + 29.2%                            | - 31.4%                    | 12           | + 50.0%                  | - 29.4%                    |  |
| \$350,000-\$499,999 | 27                | + 22.7%                  | - 20.6%                    | 1.9          | - 12.3%                            | - 3.6%                     | 14           | + 40.0%                  | - 17.6%                    |  |
| \$500,000 and above | 21                | + 10.5%                  | - 27.6%                    | 3.0          | + 10.5%                            | + 3.4%                     | 7            | 0.0%                     | - 30.0%                    |  |
| Total               | 100               | + 49.3%                  | - 40.5%                    | 2.3          | + 21.5%                            | - 18.3%                    | 43           | + 22.9%                  | - 27.1%                    |  |

## **Appomattox County**

|                     | Total<br>Showings |                          |                            |              | Buyer Interest (Showings/Listings) |                            |              | Managed<br>Listings      |                            |  |
|---------------------|-------------------|--------------------------|----------------------------|--------------|------------------------------------|----------------------------|--------------|--------------------------|----------------------------|--|
| Price Range         | July<br>2025      | Year-Over-Year<br>Change | Month-Over-Month<br>Change | July<br>2025 | Year-Over-Year<br>Change           | Month-Over-Month<br>Change | July<br>2025 | Year-Over-Year<br>Change | Month-Over-Month<br>Change |  |
| \$249,999 and below | 0                 | _                        | _                          |              | _                                  |                            | 0            | _                        | _                          |  |
| \$250,000-\$349,999 | 2                 | _                        | _                          | 1.0          | _                                  | _                          | 2            | _                        | + 100.0%                   |  |
| \$350,000-\$499,999 | 0                 | _                        | _                          |              | _                                  |                            | 0            | _                        | _                          |  |
| \$500,000 and above | 0                 | _                        | _                          | _            | _                                  | _                          | 0            | _                        | _                          |  |
| Total               | 2                 | _                        | 0.0%                       | 1.0          | _                                  | 0.0%                       | 2            | + 100.0%                 | 0.0%                       |  |

# **Brunswick County**

|                     | Total<br>Showings |                          |                            |              | Buyer Interest (Showings/Listings) |                            |              | Managed<br>Listings      |                            |  |
|---------------------|-------------------|--------------------------|----------------------------|--------------|------------------------------------|----------------------------|--------------|--------------------------|----------------------------|--|
| Price Range         | July<br>2025      | Year-Over-Year<br>Change | Month-Over-Month<br>Change | July<br>2025 | Year-Over-Year<br>Change           | Month-Over-Month<br>Change | July<br>2025 | Year-Over-Year<br>Change | Month-Over-Month<br>Change |  |
| \$249,999 and below | 7                 | + 600.0%                 | - 12.5%                    | 1.4          | + 460.0%                           | + 5.0%                     | 5            | + 25.0%                  | - 16.7%                    |  |
| \$250,000-\$349,999 | 2                 | - 50.0%                  | 0.0%                       | 2.0          | + 150.0%                           | 0.0%                       | 1            | - 80.0%                  | 0.0%                       |  |
| \$350,000-\$499,999 | 4                 | _                        | _                          | 1.3          | _                                  | _                          | 3            | _                        | + 50.0%                    |  |
| \$500,000 and above | 0                 | _                        | _                          | _            | _                                  | _                          | 0            | _                        | _                          |  |
| Total               | 13                | + 116 7%                 | + 30.0%                    | 1 4          | + 140 7%                           | + 30.0%                    | 9            | - 10.0%                  | 0.0%                       |  |

## **Buckingham County**

|                     | Total<br>Showings |                          |                            |              | Buyer Interest (Showings/Listings) |                            |              | Managed<br>Listings      |                            |  |
|---------------------|-------------------|--------------------------|----------------------------|--------------|------------------------------------|----------------------------|--------------|--------------------------|----------------------------|--|
| Price Range         | July<br>2025      | Year-Over-Year<br>Change | Month-Over-Month<br>Change | July<br>2025 | Year-Over-Year<br>Change           | Month-Over-Month<br>Change | July<br>2025 | Year-Over-Year<br>Change | Month-Over-Month<br>Change |  |
| \$249,999 and below | 6                 | + 100.0%                 | - 33.3%                    | 1.2          | + 20.0%                            | + 6.7%                     | 5            | + 66.7%                  | - 37.5%                    |  |
| \$250,000-\$349,999 | 14                | + 16.7%                  | + 133.3%                   | 2.0          | - 16.7%                            | + 100.0%                   | 7            | + 40.0%                  | + 16.7%                    |  |
| \$350,000-\$499,999 | 4                 | + 300.0%                 | 0.0%                       | 4.0          | + 300.0%                           | + 100.0%                   | 1            | 0.0%                     | - 50.0%                    |  |
| \$500,000 and above | 0                 | _                        | _                          | _            | _                                  |                            | 4            | - 20.0%                  | 0.0%                       |  |
| Total               | 24                | + 26.3%                  | + 14.3%                    | 1.4          | + 4.0%                             | + 34.5%                    | 17           | + 21.4%                  | - 15.0%                    |  |

# **Caroline County**

|                     | Total<br>Showings |                          |                            |              | Buyer Interest (Showings/Listings) |                            |              | Managed<br>Listings      |                            |  |
|---------------------|-------------------|--------------------------|----------------------------|--------------|------------------------------------|----------------------------|--------------|--------------------------|----------------------------|--|
| Price Range         | July<br>2025      | Year-Over-Year<br>Change | Month-Over-Month<br>Change | July<br>2025 | Year-Over-Year<br>Change           | Month-Over-Month<br>Change | July<br>2025 | Year-Over-Year<br>Change | Month-Over-Month<br>Change |  |
| \$249,999 and below | 3                 | - 50.0%                  | - 57.1%                    | 0.5          | + 16.7%                            | - 28.6%                    | 6            | - 57.1%                  | - 40.0%                    |  |
| \$250,000-\$349,999 | 20                | - 57.4%                  | - 39.4%                    | 2.5          | + 1.1%                             | - 24.2%                    | 8            | - 57.9%                  | - 20.0%                    |  |
| \$350,000-\$499,999 | 23                | + 21.1%                  | - 46.5%                    | 1.5          | + 77.5%                            | - 28.7%                    | 15           | - 31.8%                  | - 25.0%                    |  |
| \$500,000 and above | 14                | + 600.0%                 | - 6.7%                     | 2.0          | + 700.0%                           | + 46.7%                    | 7            | - 12.5%                  | - 36.4%                    |  |
| Total               | 60                | - 18.9%                  | - 38.8%                    | 1.7          | + 41.9%                            | - 13.3%                    | 36           | - 42.9%                  | - 29.4%                    |  |

## **Charles City County**

|                     | Total<br>Showings |                          |                            |              | Buyer Interest (Showings/Listings) |                            |              | Managed<br>Listings      |                            |  |
|---------------------|-------------------|--------------------------|----------------------------|--------------|------------------------------------|----------------------------|--------------|--------------------------|----------------------------|--|
| Price Range         | July<br>2025      | Year-Over-Year<br>Change | Month-Over-Month<br>Change | July<br>2025 | Year-Over-Year<br>Change           | Month-Over-Month<br>Change | July<br>2025 | Year-Over-Year<br>Change | Month-Over-Month<br>Change |  |
| \$249,999 and below | 18                | + 20.0%                  | + 500.0%                   | 2.6          | - 31.4%                            | + 157.1%                   | 7            | + 75.0%                  | + 133.3%                   |  |
| \$250,000-\$349,999 | 27                | - 10.0%                  | - 30.8%                    | 4.5          | - 40.0%                            | - 30.8%                    | 6            | + 50.0%                  | 0.0%                       |  |
| \$350,000-\$499,999 | 0                 | _                        | _                          | _            | _                                  | _                          | 1            | - 80.0%                  | - 50.0%                    |  |
| \$500,000 and above | 0                 | _                        | _                          | _            | _                                  | _                          | 0            | _                        | _                          |  |
| Total               | 45                | - 11.8%                  | - 16.7%                    | 3.2          | - 18.1%                            | - 28.6%                    | 14           | + 7.7%                   | + 16.7%                    |  |