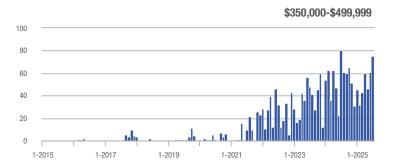

1.9%                     |  |
| \$350,000-\$499,999 | 75                | - 6.3%                   | + 23.0%                    | 4.4          | - 6.3%                             | + 37.4%                    | 17           | 0.0%                     | - 10.5%                    |  |
| \$500,000 and above | 2                 | _                        | + 100.0%                   | 1.0          | _                                  | 0.0%                       | 2            | + 100.0%                 | + 100.0%                   |  |
| Total               | 428               | - 4.3%                   | - 22.0%                    | 4.2          | - 17.4%                            | - 17.5%                    | 102          | + 15.9%                  | - 5.6%                     |  |















|                     | Total<br>Showings |                          |                            |              | Buyer Interest (Showings/Listings) |                            |              | Managed<br>Listings      |                            |  |
|---------------------|-------------------|--------------------------|----------------------------|--------------|------------------------------------|----------------------------|--------------|--------------------------|----------------------------|--|
| Price Range         | July<br>2025      | Year-Over-Year<br>Change | Month-Over-Month<br>Change | July<br>2025 | Year-Over-Year<br>Change           | Month-Over-Month<br>Change | July<br>2025 | Year-Over-Year<br>Change | Month-Over-Month<br>Change |  |
| \$249,999 and below | 4