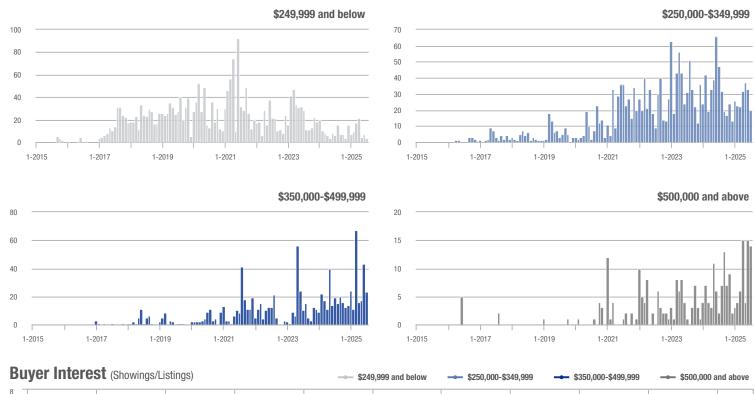

# **Showing Statistics**

| MLS Area              | Total<br>Showings | Buyer Interest<br>(Showings / Listings) | Managed<br>Listings |
|-----------------------|-------------------|-----------------------------------------|---------------------|
| Amelia County         | 100               | 2.3                                     | 43                  |
| Appomattox County     | 2                 | 1.0                                     | 2                   |
| Brunswick County      | 13                | 1.4                                     | 9                   |
| Buckingham County     | 24                | 1.4                                     | 17                  |
| Caroline County       | 60                | 1.7                                     | 36                  |
| Charles City County   | 45                | 3.2                                     | 14                  |
| Charlotte County      | 0                 | _                                       | 2                   |
| Chesterfield County   | 5,224             | 4.8                                     | 1,099               |
| Colonial Heights City | 224               | 4.7                                     | 48                  |
| Cumberland County     | 62                | 1.7                                     | 36                  |
| Dinwiddie County      | 227               | 3.4                                     | 67                  |
| Emporia City          | 7                 | 1.8                                     | 4                   |
| Essex County          | 35                | 1.3                                     | 28                  |
| Fluvanna County       | 14                | 1.6                                     | 9                   |
| Gloucester County     | 12                | 2.0                                     | 6                   |
| Goochland County      | 350               | 3.1                                     | 113                 |
| Greensville County    | 1                 | 0.3                                     | 3                   |
| Halifax County        | 0                 | _                                       | 1                   |
| Hampton City          | 11                | 2.8                                     | 4                   |
| Hanover County        | 1,227             | 3.6                                     | 337                 |
| Henrico County        | 4,197             | 5.1                                     | 831                 |
| Hopewell City         | 314               | 3.2                                     | 99                  |
| James City County     | 59                | 2.6                                     | 23                  |
| King and Queen County | 21                | 2.1                                     | 10                  |
| King William County   | 73                | 1.9                                     | 39                  |
| Lancaster County      | 8                 | 0.8                                     | 10                  |
| Louisa County         | 240               | 2.8                                     | 85                  |
| Lunenburg County      | 5                 | 0.6                                     | 9                   |
| Mathews County        | 5                 | 0.8                                     | 6                   |
| Mecklenburg County    | 3                 | 0.4                                     | 7                   |
| Middlesex County      | 16                | 0.7                                     | 24                  |
| New Kent County       | 196               | 2.5                                     | 79                  |
| Newport News City     | 7                 | 1.2                                     | 6                   |
| Northumberland County | 3                 | 0.2                                     | 15                  |
| Nottoway County       | 60                | 2.3                                     | 26                  |
| Petersburg City       | 384               | 2.4                                     | 157                 |
| Poquoson              | 0                 |                                         | 0                   |
| Powhatan County       | 379               | 3.2                                     | 119                 |
| Prince Edward County  | 379               | 1.2                                     | 32                  |
| Prince George County  | 263               | 2.9                                     | 91                  |
| Richmond City         |                   | 4.1                                     | 690                 |
| Richmond County       | 2,807<br>2,814    | 4.0                                     | 699                 |

# **Showing Statistics**

| MLS Area                           | Total<br>Showings | Buyer Interest<br>(Showings / Listings) | Managed<br>Listings |
|------------------------------------|-------------------|-----------------------------------------|---------------------|
| Spotsylvania County                | 20                | 2.2                                     | 9                   |
| Surry County                       | 5                 | 0.8                                     | 6                   |
| Sussex County                      | 15                | 1.2                                     | 13                  |
| Westmoreland County                | 5                 | 0.7                                     | 7                   |
| Williamsburg City                  | 2                 | 2.0                                     | 1                   |
| York County                        | 12                | 1.5                                     | 8                   |
| Ashland (unincorporated town)      | 181               | 2.8                                     | 64                  |
| Blackstone (unincorporated town)   | 30                | 2.3                                     | 13                  |
| Crewe (unincorporated town)        | 27                | 2.7                                     | 10                  |
| Farmville (unincorporated town)    | 14                | 1.0                                     | 14                  |
| South Boston (unincorporated town) | 0                 | _                                       | 0                   |
| South Hill (unincorporated town)   | 0                 | _                                       | 1                   |
| Tappahannock (unincorporated town) | 16                | 1.1                                     | 14                  |
| Waverly (unincorporated town)      | 7                 | 1.4                                     | 5                   |
| West Point (unincorporated town)   | 18                | 3.6                                     | 5                   |
| MLS Area 10                        | 928               | 3.3                                     | 279                 |
| MLS Area 20                        | 287               | 6.0                                     | 48                  |
| MLS Area 22                        | 1,443             | 5.8                                     | 249                 |
| MLS Area 30                        | 452               | 3.9                                     | 115                 |
| MLS Area 32                        | 559               | 5.4                                     | 104                 |
| MLS Area 34                        | 1,337             | 5.7                                     | 234                 |
| MLS Area 36                        | 569               | 3.1                                     | 185                 |
| MLS Area 40                        | 430               | 3.0                                     | 142                 |
| MLS Area 42                        | 428               | 4.2                                     | 102                 |
| MLS Area 44                        | 658               | 4.3                                     | 152                 |
| MLS Area 50                        | 357               | 4.5                                     | 79                  |
| MLS Area 52                        | 1,486             | 5.0                                     | 298                 |
| MLS Area 54                        | 1,368             | 4.2                                     | 327                 |
| MLS Area 60                        | 783               | 4.6                                     | 169                 |
| MLS Area 62                        | 1,749             | 4.7                                     | 373                 |
| MLS Area 64                        | 621               | 6.1                                     | 101                 |