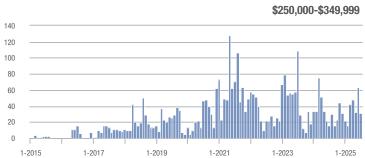

## **Amelia County**

|                     | Total<br>Showings |                          |                            |              | Buyer Interest (Showings/Listings) |                            |              | Managed<br>Listings      |                            |  |
|---------------------|-------------------|--------------------------|----------------------------|--------------|------------------------------------|----------------------------|--------------|--------------------------|----------------------------|--|
| Price Range         | July<br>2025      | Year-Over-Year<br>Change | Month-Over-Month<br>Change | July<br>2025 | Year-Over-Year<br>Change           | Month-Over-Month<br>Change | July<br>2025 | Year-Over-Year<br>Change | Month-Over-Month<br>Change |  |
| \$249,999 and below | 21                | + 110.0%                 | - 48.8%                    | 2.1          | + 110.0%                           | - 23.2%                    | 10           | 0.0%                     | - 33.3%                    |  |
| \$250,000-\$349,999 | 31                | + 93.8%                  | - 51.6%                    | 2.6          | + 29.2%                            | - 31.4%                    | 12           | + 50.0%                  | - 29.4%                    |  |
| \$350,000-\$499,999 | 27                | + 22.7%                  | - 20.6%                    | 1.9          | - 12.3%                            | - 3.6%                     | 14           | + 40.0%                  | - 17.6%                    |  |
| \$500,000 and above | 21                | + 10.5%                  | - 27.6%                    | 3.0          | + 10.5%                            | + 3.4%                     | 7            | 0.0%                     | - 30.0%                    |  |
| Total               | 100               | + 49.3%                  | - 40.5%                    | 2.3          | + 21.5%                            | - 18.3%                    | 43           | + 22.9%                  | - 27.1%                    |  |