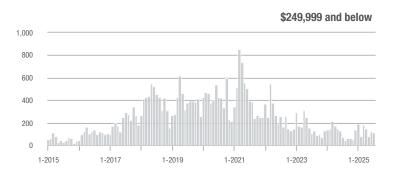

## **Amelia County**

|                     | Total<br>Showings |                          |                            |              | Buyer Interest (Showings/Listings) |                            |              | Managed<br>Listings      |                            |  |
|---------------------|-------------------|--------------------------|----------------------------|--------------|------------------------------------|----------------------------|--------------|--------------------------|----------------------------|--|
| Price Range         | July<br>2025      | Year-Over-Year<br>Change | Month-Over-Month<br>Change | July<br>2025 | Year-Over-Year<br>Change           | Month-Over-Month<br>Change | July<br>2025 | Year-Over-Year<br>Change | Month-Over-Month<br>Change |  |
| \$249,999 and below | 21                | + 110.0%                 | - 48.8%                    | 2.1          | + 110.0%                           | - 23.2%                    | 10           | 0.0%                     | - 33.3%                    |  |
| \$250,000-\$349,999 | 31                | + 93.8%                  | - 51.6%                    | 2.6          | + 29.2%                            | - 31.4%                    | 12           | + 50.0%                  | - 29.4%                    |  |
| \$350,000-\$499,999 | 27                | + 22.7%                  | - 20.6%                    | 1.9          | - 12.3%                            | - 3.6%                     | 14           | + 40.0%                  | - 17.6%                    |  |
| \$500,000 and above | 21                | + 10.5%                  | - 27.6%                    | 3.0          | + 10.5%                            | + 3.4%                     | 7            | 0.0%                     | - 30.0%                    |  |
| Total               | 100               | + 49.3%                  | - 40.5%                    | 2.3          | + 21.5%                            | - 18.3%                    | 43           | + 22.9%                  | - 27.1%                    |  |