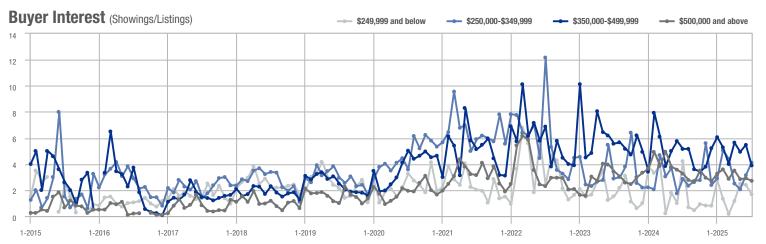

+ 35.7%                  | + 35.7%                    |
| \$350,000-\$499,999 | 109          | - 33.9%                  | - 37.7%                    | 3.9          | - 24.5%                   | - 28.8%                    | 28                  | - 12.5%                  | - 12.5%                    |
| \$500,000 and above | 187          | + 14.7%                  | - 11.8%                    | 2.7          | - 16.9%                   | - 6.7%                     | 69                  | + 38.0%                  | - 5.5%                     |
| Total               | 379          | - 14.6%                  | - 14.4%                    | 3.2          | - 18.2%                   | - 10.9%                    | 119                 | + 4.4%                   | - 4.0%                     |















# **Prince Edward County**

|                     |              | Total<br>Showin          |                            |              | Buyer Interest (Showings/Listings) |                            |              | Managed<br>Listings      |                            |  |
|---------------------|--------------|--------------------------|----------------------------|--------------|------------------------------------|----------------------------|--------------|--------------------------|----------------------------|--|
| Price Range         | July<br>2025 | Year-Over-Year<br>Change | Month-Over-Month<br>Change | July<br>2025 | Year-Over-Year<br>Change           | Month-Over-Month<br>Change | July<br>2025 | Year-Over-Year<br>Change | Month-Over-Month<br>Change |  |
| \$249,999 and