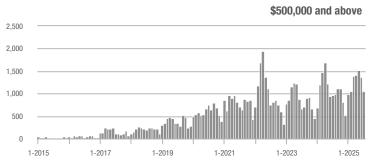

# **Chesterfield County**

|                     |              | Total<br>Showings        |                            |              | Buyer Interest (Showings/Listings) |                            |              | Managed<br>Listings      |                            |  |
|---------------------|--------------|--------------------------|----------------------------|--------------|------------------------------------|----------------------------|--------------|--------------------------|----------------------------|--|
| Price Range         | July<br>2025 | Year-Over-Year<br>Change | Month-Over-Month<br>Change | July<br>2025 | Year-Over-Year<br>Change           | Month-Over-Month<br>Change | July<br>2025 | Year-Over-Year<br>Change | Month-Over-Month<br>Change |  |
| \$249,999 and below | 298          | - 25.5%                  | - 4.8%                     | 4.7          | + 2.4%                             | - 1.8%                     | 64           | - 27.3%                  | - 3.0%                     |  |
| \$250,000-\$349,999 | 1,508        | - 12.2%                  | + 5.8%                     | 6.4          | - 10.3%                            | - 1.0%                     | 235          | - 2.1%                   | + 6.8%                     |  |
| \$350,000-\$499,999 | 2,029        | - 5.6%                   | - 12.7%                    | 4.8          | - 7.8%                             | - 8.4%                     | 424          | + 2.4%                   | - 4.7%                     |  |
| \$500,000 and above | 1,389        | + 12.6%                  | - 6.3%                     | 3.7          | - 0.3%                             | + 3.9%                     | 376          | + 12.9%                  | - 9.8%                     |  |
| Total               | 5,224        | - 5.0%                   | - 5.8%                     | 4.8          | - 7.1%                             | - 1.6%                     | 1,099        | + 2.2%                   | - 4.3%                     |  |

## **Goochland County**

|                     | Total<br>Showings |                          |                            |              | Buyer Interest (Showings/Listings) |                            |              | Managed<br>Listings      |                            |  |
|---------------------|-------------------|--------------------------|----------------------------|--------------|------------------------------------|----------------------------|--------------|--------------------------|----------------------------|--|
| Price Range         | July<br>2025      | Year-Over-Year<br>Change | Month-Over-Month<br>Change | July<br>2025 | Year-Over-Year<br>Change           | Month-Over-Month<br>Change | July<br>2025 | Year-Over-Year<br>Change | Month-Over-Month<br>Change |  |
| \$249,999 and below | 20                | - 54.5%                  | + 300.0%                   | 1.7          | - 31.8%                            | + 266.7%                   | 12           | - 33.3%                  | + 9.1%                     |  |
| \$250,000-\$349,999 | 23                | _                        | - 20.7%                    | 2.6          | _                                  | - 29.5%                    | 9            | + 200.0%                 | + 12.5%                    |  |
| \$350,000-\$499,999 | 52                | 0.0%                     | - 44.7%                    | 2.7          | - 21.1%                            | - 41.8%                    | 19           | + 26.7%                  | - 5.0%                     |  |
| \$500,000 and above | 255               | + 25.0%                  | - 5.2%                     | 3.5          | + 49.0%                            | + 2.6%                     | 73           | - 16.1%                  | - 7.6%                     |  |
| Total               | 350               | + 16.7%                  | - 11.8%                    | 3.1          | + 27.0%                            | - 7.9%                     | 113          | - 8.1%                   | - 4.2%                     |  |

# **Henrico County**

|                     | Total<br>Showings |                          |                            |              | Buyer Interest (Showings/Listings) |                            |              | Managed<br>Listings      |                            |  |
|---------------------|-------------------|--------------------------|----------------------------|--------------|------------------------------------|----------------------------|--------------|--------------------------|----------------------------|--|
| Price Range         | July<br>2025      | Year-Over-Year<br>Change | Month-Over-Month<br>Change | July<br>2025 | Year-Over-Year<br>Change           | Month-Over-Month<br>Change | July<br>2025 | Year-Over-Year<br>Change | Month-Over-Month<br>Change |  |
| \$249,999 and below | 408               | - 15.4%                  | + 2.8%                     | 4.1          | - 10.2%                            | + 1.7%                     | 99           | - 5.7%                   | + 1.0%                     |  |
| \$250,000-\$349,999 | 1,223             | - 10.4%                  | - 10.5%                    | 5.8          | - 24.8%                            | - 7.9%                     | 212          | + 19.1%                  | - 2.8%                     |  |
| \$350,000-\$499,999 | 1,371             | + 17.8%                  | - 18.0%                    | 4.7          | - 8.5%                             | - 14.6%                    | 291          | + 28.8%                  | - 4.0%                     |  |
| \$500,000 and above | 1,195             | + 1.5%                   | - 19.6%                    | 5.2          | - 6.9%                             | - 10.5%                    | 229          | + 9.0%                   | - 10.2%                    |  |
| Total               | 4,197             | + 0.2%                   | - 14.7%                    | 5.1          | - 13.3%                            | - 10.3%                    | 831          | + 15.6%                  | - 4.9%                     |  |