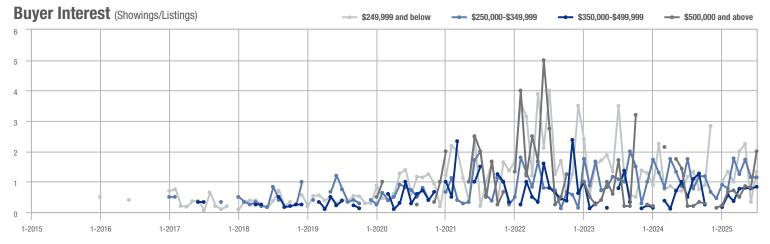

|  |
| \$350,000-\$499,999 | 5                 | - 16.7%                  | - 28.6%                    | 0.8          | + 66.7%                            | + 7.1%                     | 6            | - 50.0%                  | - 33.3%                    |  |
| \$500,000 and above | 10                | + 900.0%                 | + 150.0%                   | 2.0          | + 900.0%                           | + 150.0%                   | 5            | 0.0%                     | 0.0%                       |  |
| Total               | 35                | - 16.7%                  | + 29.6%                    | 1.3          | + 22.0%                            | + 38.9%                    | 28           | - 31.7%                  | - 6.7%                     |  |















# **Fluvanna County**

|                     | Total<br>Showings |                          |                            |              | Buyer Interest (Showings/Listings) |                            |              | Managed<br>Listings      |                            |  |
|---------------------|-------------------|--------------------------|----------------------------|--------------|------------------------------------|----------------------------|--------------|--------------------------|----------------------------|--|
| Price Range         | July<br>2025      | Year-Over-Year<br>Change | Month-Over-Month<br>Change | July<br>2025 | Year-Over-Year<br>Change           | Month-Over-Month<br>Change | July<br>2025 | Year-Over-Year<br>Change | Month-Over-Month<br>Change |  |
| \$24