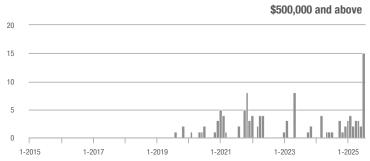

#### **Showings**

1-2016

1-2015

1-2017

1-2018

1-2019

1-2020

1-2024

1-2025

1-2023