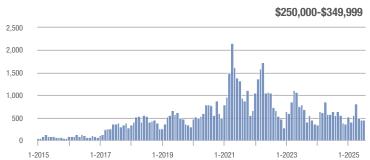

## **Amelia County**

|                     | Total<br>Showings |                          |                            |              | Buyer Interest (Showings/Listings) |                            |              | Managed<br>Listings      |                            |  |
|---------------------|-------------------|--------------------------|----------------------------|--------------|------------------------------------|----------------------------|--------------|--------------------------|----------------------------|--|
| Price Range         | July<br>2025      | Year-Over-Year<br>Change | Month-Over-Month<br>Change | July<br>2025 | Year-Over-Year<br>Change           | Month-Over-Month<br>Change | July<br>2025 | Year-Over-Year<br>Change | Month-Over-Month<br>Change |  |
| \$249,999 and below | 21                | + 110.0%                 | - 48.8%                    | 2.1          | + 110.0%                           | - 23.2%                    | 10           | 0.0%                     | - 33.3%                    |  |
| \$250,000-\$349,999 | 31                | + 93.8%                  | - 51.6%                    | 2.6          | + 29.2%                            | - 31.4%                    | 12           | + 50.0%                  | - 29.4%                    |  |
| \$350,000-\$499,999 | 27                | + 22.7%                  | - 20.6%                    | 1.9          | - 12.3%                            | - 3.6%                     | 14           | + 40.0%                  | - 17.6%                    |  |
| \$500,000 and above | 21                | + 10.5%                  | - 27.6%                    | 3.0          | + 10.5%                            | + 3.4%                     | 7            | 0.0%                     | - 30.0%                    |  |
| Total               | 100               | + 49.3%                  | - 40.5%                    | 2.3          | + 21.5%                            | - 18.3%                    | 43           | + 22.9%                  | - 27.1%                    |  |

# **Chesterfield County**

|                     |              | Total<br>Showings        |                            |              | Buyer Interest (Showings/Listings) |                            |              | Managed<br>Listings      |                            |  |
|---------------------|--------------|--------------------------|----------------------------|--------------|------------------------------------|----------------------------|--------------|--------------------------|----------------------------|--|
| Price Range         | July<br>2025 | Year-Over-Year<br>Change | Month-Over-Month<br>Change | July<br>2025 | Year-Over-Year<br>Change           | Month-Over-Month<br>Change | July<br>2025 | Year-Over-Year<br>Change | Month-Over-Month<br>Change |  |
| \$249,999 and below | 298          | - 25.5%                  | - 4.8%                     | 4.7          | + 2.4%                             | - 1.8%                     | 64           | - 27.3%                  | - 3.0%                     |  |
| \$250,000-\$349,999 | 1,508        | - 12.2%                  | + 5.8%                     | 6.4          | - 10.3%                            | - 1.0%                     | 235          | - 2.1%                   | + 6.8%                     |  |
| \$350,000-\$499,999 | 2,029        | - 5.6%                   | - 12.7%                    | 4.8          | - 7.8%                             | - 8.4%                     | 424          | + 2.4%                   | - 4.7%                     |  |
| \$500,000 and above | 1,389        | + 12.6%                  | - 6.3%                     | 3.7          | - 0.3%                             | + 3.9%                     | 376          | + 12.9%                  | - 9.8%                     |  |
| Total               | 5,224        | - 5.0%                   | - 5.8%                     | 4.8          | - 7.1%                             | - 1.6%                     | 1,099        | + 2.2%                   | - 4.3%                     |  |