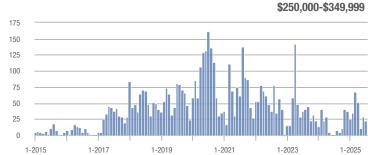

+ 12.5%                    |  |
| \$350,000-\$499,999 | 52                | 0.0%                     | - 44.7%                    | 2.7          | - 21.1%                            | - 41.8%                    | 19           | + 26.7%                  | - 5.0%                     |  |
| \$500,000 and above | 255               | + 25.0%                  | - 5.2%                     | 3.5          | + 49.0%                            | + 2.6%                     | 73           | - 16.1%                  | - 7.6%                     |  |
| Total               | 350               | + 16.7%                  | - 11.8%                    | 3.1          | + 27.0%                            | - 7.9%                     | 113          | - 8.1%                   | - 4.2%                     |  |















## **Greensville County**

|                     |              | Total<br>Showin          |                            |              | Buyer Interest (Showings/Listings) |                            |              | Managed<br>Listings      |                            |  |
|---------------------|--------------|--------------------------|----------------------------|--------------|------------------------------------|----------------------------|--------------|--------------------------|----------------------------|--|
| Price Range         | July<br>2025 | Year-Over-Year<br>Change | Month-Over-Month<br>Change | July<br>2025 | Year-Over-Year<br>Change           | Month-Over-Month<br>Change | July<br>2025 | Year-Over-Year<br>Change | Month-Over-Month<br>Change |  |
| \$249,999