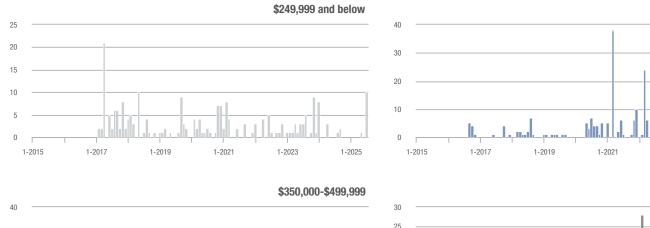

| + 200.0%                   |  |
| \$350,000-\$499,999 | 28           | + 115.4%                 | + 40.0%                    | 2.8          | + 29.2%                            | + 26.0%                    | 10           | + 66.7%                  | + 11.1%                    |  |
| \$500,000 and above | 15           | - 21.1%                  | + 50.0%                    | 1.9          | + 18.4%                            | + 87.5%                    | 8            | - 33.3%                  | - 20.0%                    |  |
| Total               | 59           | + 84.4%                  | + 96.7%                    | 2.6          | + 52.3%                            | + 88.1%                    | 23           | + 21.1%                  | + 4.5%                     |  |













## **King and Queen County**

|                     | Total<br>Showings |                          |                            |              | Buyer Interest (Showings/Listings) |                            |              | Managed<br>Listings      |                            |  |
|---------------------|-------------------|--------------------------|----------------------------|--------------|------------------------------------|----------------------------|--------------|--------------------------|----------------------------|--|
| Price Range         | July<br>2025      | Year-Over-Year<br>Change | Month-Over-Month<br>Change | July<br>2025 | Year-Over-Year<br>Change           | Month-Over-Month<br>Change | July<br>2025 | Year-Over-Year<br>Change | Month-Over-Month<br>Chang