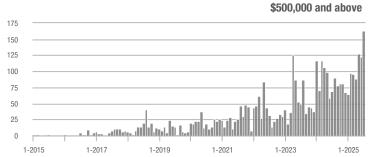

## **Goochland County**

|                     | Total<br>Showings |                          |                            |              | Buyer Interest (Showings/Listings) |                            |              | Managed<br>Listings      |                            |  |
|---------------------|-------------------|--------------------------|----------------------------|--------------|------------------------------------|----------------------------|--------------|--------------------------|----------------------------|--|
| Price Range         | July<br>2025      | Year-Over-Year<br>Change | Month-Over-Month<br>Change | July<br>2025 | Year-Over-Year<br>Change           | Month-Over-Month<br>Change | July<br>2025 | Year-Over-Year<br>Change | Month-Over-Month<br>Change |  |
| \$249,999 and below | 20                | - 54.5%                  | + 300.0%                   | 1.7          | - 31.8%                            | + 266.7%                   | 12           | - 33.3%                  | + 9.1%                     |  |
| \$250,000-\$349,999 | 23                | _                        | - 20.7%                    | 2.6          | _                                  | - 29.5%                    | 9            | + 200.0%                 | + 12.5%                    |  |
| \$350,000-\$499,999 | 52                | 0.0%                     | - 44.7%                    | 2.7          | - 21.1%                            | - 41.8%                    | 19           | + 26.7%                  | - 5.0%                     |  |
| \$500,000 and above | 255               | + 25.0%                  | - 5.2%                     | 3.5          | + 49.0%                            | + 2.6%                     | 73           | - 16.1%                  | - 7.6%                     |  |
| Total               | 350               | + 16.7%                  | - 11.8%                    | 3.1          | + 27.0%                            | - 7.9%                     | 113          | - 8.1%                   | - 4.2%                     |  |

# **Chesterfield County**

|                     |              | Total<br>Showings        |                            |              | Buyer Interest (Showings/Listings) |                            |              | Managed<br>Listings      |                            |  |
|---------------------|--------------|--------------------------|----------------------------|--------------|------------------------------------|----------------------------|--------------|--------------------------|----------------------------|--|
| Price Range         | July<br>2025 | Year-Over-Year<br>Change | Month-Over-Month<br>Change | July<br>2025 | Year-Over-Year<br>Change           | Month-Over-Month<br>Change | July<br>2025 | Year-Over-Year<br>Change | Month-Over-Month<br>Change |  |
| \$249,999 and below | 298          | - 25.5%                  | - 4.8%                     | 4.7          | + 2.4%                             | - 1.8%                     | 64           | - 27.3%                  | - 3.0%                     |  |
| \$250,000-\$349,999 | 1,508        | - 12.2%                  | + 5.8%                     | 6.4          | - 10.3%                            | - 1.0%                     | 235          | - 2.1%                   | + 6.8%                     |  |
| \$350,000-\$499,999 | 2,029        | - 5.6%                   | - 12.7%                    | 4.8          | - 7.8%                             | - 8.4%                     | 424          | + 2.4%                   | - 4.7%                     |  |
| \$500,000 and above | 1,389        | + 12.6%                  | - 6.3%                     | 3.7          | - 0.3%                             | + 3.9%                     | 376          | + 12.9%                  | - 9.8%                     |  |
| Total               | 5,224        | - 5.0%                   | - 5.8%                     | 4.8          | - 7.1%                             | - 1.6%                     | 1,099        | + 2.2%                   | - 4.3%                     |  |

# **Henrico County**

|                     | Total<br>Showings |                          |                            |              | Buyer Interest (Showings/Listings) |                            |              | Managed<br>Listings      |                            |  |
|---------------------|-------------------|--------------------------|----------------------------|--------------|------------------------------------|----------------------------|--------------|--------------------------|----------------------------|--|
| Price Range         | July<br>2025      | Year-Over-Year<br>Change | Month-Over-Month<br>Change | July<br>2025 | Year-Over-Year<br>Change           | Month-Over-Month<br>Change | July<br>2025 | Year-Over-Year<br>Change | Month-Over-Month<br>Change |  |
| \$249,999 and below | 408               | - 15.4%                  | + 2.8%                     | 4.1          | - 10.2%                            | + 1.7%                     | 99           | - 5.7%                   | + 1.0%                     |  |
| \$250,000-\$349,999 | 1,223             | - 10.4%                  | - 10.5%                    | 5.8          | - 24.8%                            | - 7.9%                     | 212          | + 19.1%                  | - 2.8%                     |  |
| \$350,000-\$499,999 | 1,371             | + 17.8%                  | - 18.0%                    | 4.7          | - 8.5%                             | - 14.6%                    | 291          | + 28.8%                  | - 4.0%                     |  |
| \$500,000 and above | 1,195             | + 1.5%                   | - 19.6%                    | 5.2          | - 6.9%                             | - 10.5%                    | 229          | + 9.0%                   | - 10.2%                    |  |
| Total               | 4,197             | + 0.2%                   | - 14.7%                    | 5.1          | - 13.3%                            | - 10.3%                    | 831          | + 15.6%                  | - 4.9%                     |  |