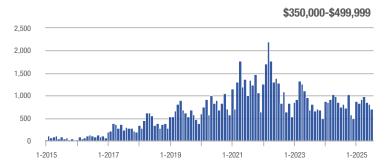

# **Chesterfield County**

|                     |              | Total<br>Showings        |                            |              | Buyer Interest (Showings/Listings) |                            |              | Managed<br>Listings      |                            |  |
|---------------------|--------------|--------------------------|----------------------------|--------------|------------------------------------|----------------------------|--------------|--------------------------|----------------------------|--|
| Price Range         | July<br>2025 | Year-Over-Year<br>Change | Month-Over-Month<br>Change | July<br>2025 | Year-Over-Year<br>Change           | Month-Over-Month<br>Change | July<br>2025 | Year-Over-Year<br>Change | Month-Over-Month<br>Change |  |
| \$249,999 and below | 298          | - 25.5%                  | - 4.8%                     | 4.7          | + 2.4%                             | - 1.8%                     | 64           | - 27.3%                  | - 3.0%                     |  |
| \$250,000-\$349,999 | 1,508        | - 12.2%                  | + 5.8%                     | 6.4          | - 10.3%                            | - 1.0%                     | 235          | - 2.1%                   | + 6.8%                     |  |
| \$350,000-\$499,999 | 2,029        | - 5.6%                   | - 12.7%                    | 4.8          | - 7.8%                             | - 8.4%                     | 424          | + 2.4%                   | - 4.7%                     |  |
| \$500,000 and above | 1,389        | + 12.6%                  | - 6.3%                     | 3.7          | - 0.3%                             | + 3.9%                     | 376          | + 12.9%                  | - 9.8%                     |  |
| Total               | 5,224        | - 5.0%                   | - 5.8%                     | 4.8          | - 7.1%                             | - 1.6%                     | 1,099        | + 2.2%                   | - 4.3%                     |  |

## **Hanover County**

|                     | Total<br>Showings |                          |                            |              | Buyer Interest (Showings/Listings) |                            |              | Managed<br>Listings      |                            |  |
|---------------------|-------------------|--------------------------|----------------------------|--------------|------------------------------------|----------------------------|--------------|--------------------------|----------------------------|--|
| Price Range         | July<br>2025      | Year-Over-Year<br>Change | Month-Over-Month<br>Change | July<br>2025 | Year-Over-Year<br>Change           | Month-Over-Month<br>Change | July<br>2025 | Year-Over-Year<br>Change | Month-Over-Month<br>Change |  |
| \$249,999 and below | 42                | + 7.7%                   | + 366.7%                   | 3.0          | + 130.8%                           | + 466.7%                   | 14           | - 53.3%                  | - 17.6%                    |  |
| \$250,000-\$349,999 | 260               | - 22.4%                  | + 23.2%                    | 5.2          | - 22.4%                            | + 3.5%                     | 50           | 0.0%                     | + 19.0%                    |  |
| \$350,000-\$499,999 | 502               | + 21.3%                  | + 14.6%                    | 4.6          | + 13.4%                            | + 12.5%                    | 108          | + 6.9%                   | + 1.9%                     |  |
| \$500,000 and above | 423               | + 6.5%                   | - 16.9%                    | 2.6          | + 9.8%                             | - 13.4%                    | 165          | - 2.9%                   | - 4.1%                     |  |
| Total               | 1,227             | + 3.5%                   | + 5.1%                     | 3.6          | + 7.8%                             | + 5.1%                     | 337          | - 4.0%                   | 0.0%                       |  |

# **Henrico County**

|                     | Total<br>Showings |                          |                            |              | Buyer Interest (Showings/Listings) |                            |              | Managed<br>Listings      |                            |  |
|---------------------|-------------------|--------------------------|----------------------------|--------------|------------------------------------|----------------------------|--------------|--------------------------|----------------------------|--|
| Price Range         | July<br>2025      | Year-Over-Year<br>Change | Month-Over-Month<br>Change | July<br>2025 | Year-Over-Year<br>Change           | Month-Over-Month<br>Change | July<br>2025 | Year-Over-Year<br>Change | Month-Over-Month<br>Change |  |
| \$249,999 and below | 408               | - 15.4%                  | + 2.8%                     | 4.1          | - 10.2%                            | + 1.7%                     | 99           | - 5.7%                   | + 1.0%                     |  |
| \$250,000-\$349,999 | 1,223             | - 10.4%                  | - 10.5%                    | 5.8          | - 24.8%                            | - 7.9%                     | 212          | + 19.1%                  | - 2.8%                     |  |
| \$350,000-\$499,999 | 1,371             | + 17.8%                  | - 18.0%                    | 4.7          | - 8.5%                             | - 14.6%                    | 291          | + 28.8%                  | - 4.0%                     |  |
| \$500,000 and above | 1,195             | + 1.5%                   | - 19.6%                    | 5.2          | - 6.9%                             | - 10.5%                    | 229          | + 9.0%                   | - 10.2%                    |  |
| Total               | 4,197             | + 0.2%                   | - 14.7%                    | 5.1          | - 13.3%                            | - 10.3%                    | 831          | + 15.6%                  | - 4.9%                     |  |