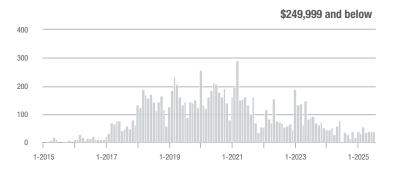

#### **Showings**

1-2016

1-2015

1-2017

1-2018

1-2019

1-2020

1-2024

1-2025

1-2023