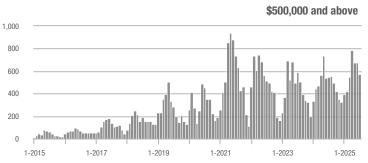

| + 2.9%                   | - 25.5%                    |
| \$350,000-\$499,999 | 457          | + 47.4%                  | + 8.8%                     | 5.3          | - 7.4%                    | + 11.3%                    | 86                  | + 59.3%                  | - 2.3%                     |
| \$500,000 and above | 575          | + 5.1%                   | - 14.3%                    | 6.5          | - 3.1%                    | - 9.5%                     | 89                  | + 8.5%                   | - 5.3%                     |
| Total               | 1,337        | + 5.8%                   | - 6.0%                     | 5.7          | - 11.9%                   | - 0.8%                     | 234                 | + 20.0%                  | - 5.3%                     |















|                     | Total<br>Showings |                          |                            |              | Buyer Interest (Showings/Listings) |                            |              | Managed<br>Listings      |                            |  |
|---------------------|-------------------|--------------------------|----------------------------|--------------|------------------------------------|----------------------------|--------------|--------------------------|----------------------------|--|
| Price Range         | July<br>2025      | Year-Over-Year<br>Change | Month-Over-Month<br>Change | July<br>2025 | Year-Over-Year<br>Change           | Month-Over-Month<br>Change | July<br>2025 | Year-Over-Year<br>Change | Month-Over-Month<br>Change |  |
| \$249,999 and below | 2