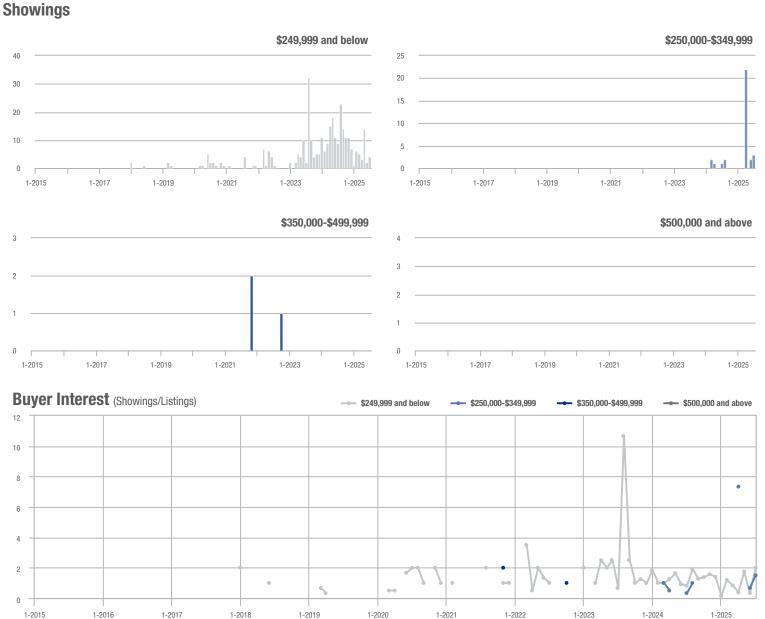

## **Amelia County**

|                     | Total<br>Showings |                          |                            |              | Buyer Interest (Showings/Listings) |                            |              | Managed<br>Listings      |                            |  |
|---------------------|-------------------|--------------------------|----------------------------|--------------|------------------------------------|----------------------------|--------------|--------------------------|----------------------------|--|
| Price Range         | July<br>2025      | Year-Over-Year<br>Change | Month-Over-Month<br>Change | July<br>2025 | Year-Over-Year<br>Change           | Month-Over-Month<br>Change | July<br>2025 | Year-Over-Year<br>Change | Month-Over-Month<br>Change |  |
| \$249,999 and below | 21                | + 110.0%                 | - 48.8%                    | 2.1          | + 110.0%                           | - 23.2%                    | 10           | 0.0%                     | - 33.3%                    |  |
| \$250,000-\$349,999 | 31                | + 93.8%                  | - 51.6%                    | 2.6          | + 29.2%                            | - 31.4%                    | 12           | + 50.0%                  | - 29.4%                    |  |
| \$350,000-\$499,999 | 27                | + 22.7%                  | - 20.6%                    | 1.9          | - 12.3%                            | - 3.6%                     | 14           | + 40.0%                  | - 17.6%                    |  |
| \$500,000 and above | 21                | + 10.5%                  | - 27.6%                    | 3.0          | + 10.5%                            | + 3.4%                     | 7            | 0.0%                     | - 30.0%                    |  |
| Total               | 100               | + 49.3%                  | - 40.5%                    | 2.3          | + 21.5%                            | - 18.3%                    | 43           | + 22.9%                  | - 27.1%                    |  |