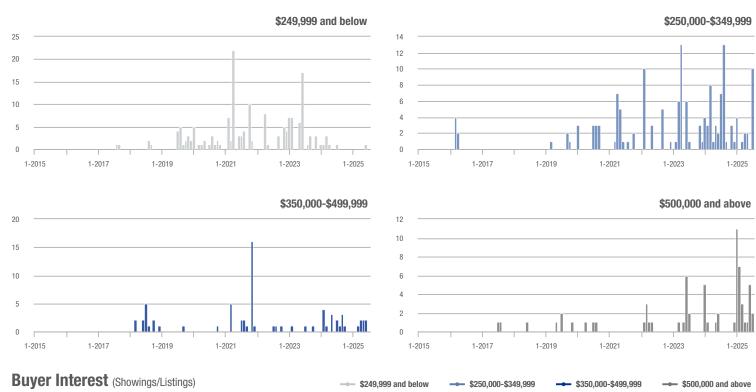

## **Goochland County**

|                     | Total<br>Showings |                          |                            |              | Buyer Interest (Showings/Listings) |                            |              | Managed<br>Listings      |                            |  |
|---------------------|-------------------|--------------------------|----------------------------|--------------|------------------------------------|----------------------------|--------------|--------------------------|----------------------------|--|
| Price Range         | July<br>2025      | Year-Over-Year<br>Change | Month-Over-Month<br>Change | July<br>2025 | Year-Over-Year<br>Change           | Month-Over-Month<br>Change | July<br>2025 | Year-Over-Year<br>Change | Month-Over-Month<br>Change |  |
| \$249,999 and below | 20                | - 54.5%                  | + 300.0%                   | 1.7          | - 31.8%                            | + 266.7%                   | 12           | - 33.3%                  | + 9.1%                     |  |
| \$250,000-\$349,999 | 23                | _                        | - 20.7%                    | 2.6          | _                                  | - 29.5%                    | 9            | + 200.0%                 | + 12.5%                    |  |
| \$350,000-\$499,999 | 52                | 0.0%                     | - 44.7%                    | 2.7          | - 21.1%                            | - 41.8%                    | 19           | + 26.7%                  | - 5.0%                     |  |
| \$500,000 and above | 255               | + 25.0%                  | - 5.2%                     | 3.5          | + 49.0%                            | + 2.6%                     | 73           | - 16.1%                  | - 7.6%                     |  |
| Total               | 350               | + 16.7%                  | - 11.8%                    | 3.1          | + 27.0%                            | - 7.9%                     | 113          | - 8.1%                   | - 4.2%                     |  |