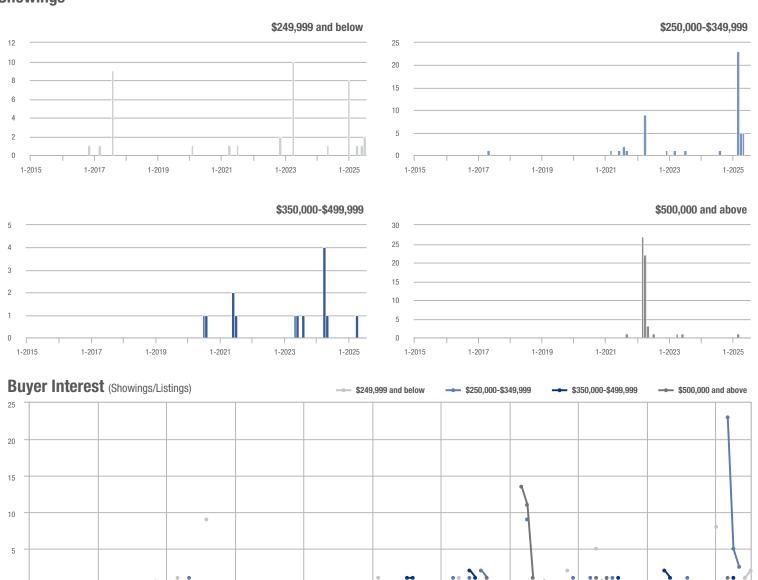

# **Hampton City**

1-2016

1-2015

1-2017

1-2018

|                     |              | Total<br>Showin          |                            |              | Buyer Into<br>(Showings/L |                            | Managed<br>Listings |                          |                            |
|---------------------|--------------|--------------------------|----------------------------|--------------|---------------------------|----------------------------|---------------------|--------------------------|----------------------------|
| Price Range         | July<br>2025 | Year-Over-Year<br>Change | Month-Over-Month<br>Change | July<br>2025 | Year-Over-Year<br>Change  | Month-Over-Month<br>Change | July<br>2025        | Year-Over-Year<br>Change | Month-Over-Month<br>Change |
| \$249,999 and below | 0            | _                        | _                          | _            | _                         | _                          | 0                   | _                        | _                          |
| \$250,000-\$349,999 | 9            | _                        | + 80.0%                    | 3.0          | _                         | + 20.0%                    | 3                   | _                        | + 50.0%                    |
| \$350,000-\$499,999 | 2            | _                        | _                          | 2.0          | _                         | _                          | 1                   | _                        | 0.0%                       |
| \$500,000 and above | 0            | _                        | _                          | _            | _                         | _                          | 0                   | _                        | _                          |
| Total               | 11           | _                        | + 120.0%                   | 2.8          | _                         | + 65.0%                    | 4                   | _                        | + 33.3%                    |