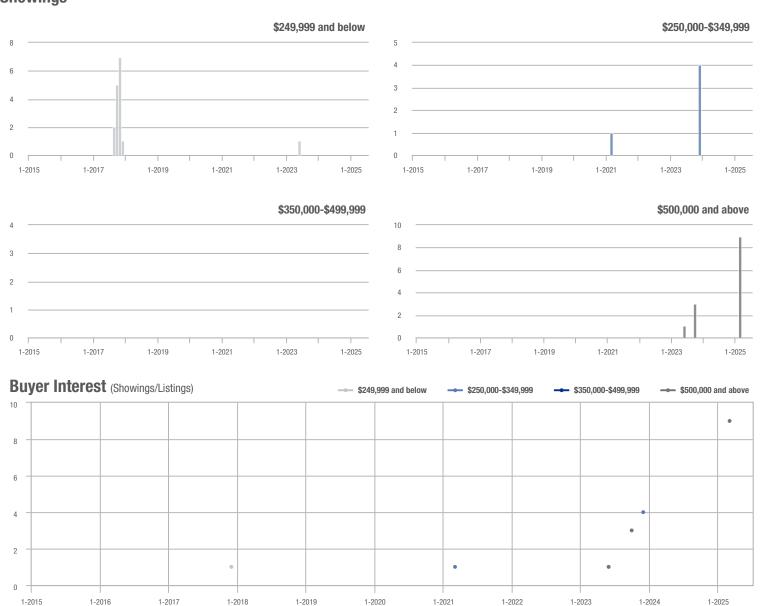

| _                          |  |
| \$350,000-\$499,999 | 0            | _                        | _                          | _            | _                         | _                          | 0                   | _                        | _                          |  |
| \$500,000 and above | 0            | _                        | _                          | _            | _                         | _                          | 0                   | _                        |                            |  |
| Total               | 0            | _                        | _                          |              |                           |                            | 0                   | _                        | _                          |  |







# **Powhatan County**

|                     |              | Total<br>Showin          |                            |              | Buyer Into<br>(Showings/L |                            | Managed<br>Listings |                          |                            |
|---------------------|--------------|--------------------------|----------------------------|--------------|---------------------------|----------------------------|---------------------|--------------------------|----------------------------|
| Price Range         | July<br>2025 | Year-Over-Year<br>Change | Month-Over-Month<br>Change | July<br>2025 | Year-Over-Year<br>Change  | Month-Over-Month<br>Change | July<br>2025        | Year-Over-Year<br>Change | Month-Over-Month<br>Change |
| \$249,999 and below | 5