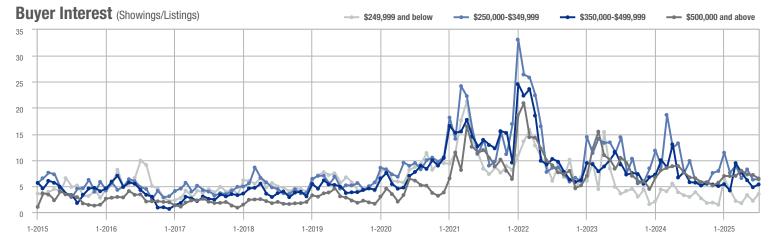

+ 2.9%                   | - 25.5%                    |
| \$350,000-\$499,999 | 457          | + 47.4%                  | + 8.8%                     | 5.3          | - 7.4%                    | + 11.3%                    | 86                  | + 59.3%                  | - 2.3%                     |
| \$500,000 and above | 575          | + 5.1%                   | - 14.3%                    | 6.5          | - 3.1%                    | - 9.5%                     | 89                  | + 8.5%                   | - 5.3%                     |
| Total               | 1,337        | + 5.8%                   | - 6.0%                     | 5.7          | - 11.9%                   | - 0.8%                     | 234                 | + 20.0%                  | - 5.3%                     |















|                     | Total<br>Showings |                          |                            |              | Buyer Interest (Showings/Listings) |                            |              | Managed<br>Listings      |                            |  |
|---------------------|-------------------|--------------------------|----------------------------|--------------|------------------------------------|----------------------------|--------------|--------------------------|----------------------------|--|
| Price Range         | July<br>2025      | Year-Over-Year<br>Change | Month-Over-Month<br>Change | July<br>2025 | Year-Over-Year<br>Change           | Month-Over-Month<br>Change | July<br>2025 | Year-Over-Year<br>Change | Month-Over-Month<br>Change |  |
| \$249,999 and below | 2