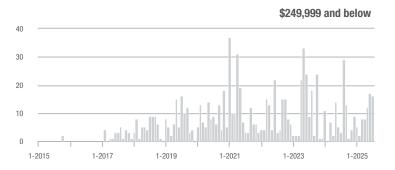

| - 75.0%                    |  |
| \$350,000-\$499,999 | 3                 | _                        | - 62.5%                    | 1.5          | _                                  | - 43.8%                    | 2            | - 50.0%                  | - 33.3%                    |  |
| \$500,000 and above | 1                 | - 66.7%                  | - 88.9%                    | 1.0          | 0.0%                               | - 66.7%                    | 1            | - 66.7%                  | - 66.7%                    |  |
| Total               | 21                | + 200.0%                 | - 48.8%                    | 2.1          | + 320.0%                           | - 2.7%                     | 10           | - 28.6%                  | - 47.4%                    |  |















## **King William County**

|                     | Total<br>Showings |                          |                            |              | Buyer Interest (Showings/Listings) |                            |              | Managed<br>Listings      |                            |  |
|---------------------|-------------------|--------------------------|----------------------------|--------------|------------------------------------|----------------------------|--------------|--------------------------|----------------------------|--|
| Price Range         | July<br>2025      | Year-Over-Year<br>Change | Month-Over-Month<br>Change | July<br>2025 | Year-Over-Year<br>Change           | Month-Over-Month<br>Change | July<br>2025 | Year-Over-Year<br>Change | Month-Over-Month<br>Chang