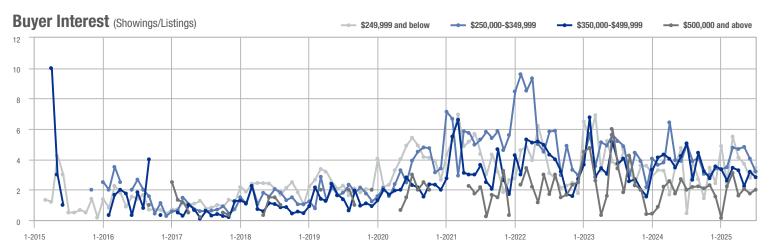

# **Chesterfield County**

|                     |              | Total<br>Showings        |                            |              | Buyer Interest (Showings/Listings) |                            |              | Managed<br>Listings      |                            |  |
|---------------------|--------------|--------------------------|----------------------------|--------------|------------------------------------|----------------------------|--------------|--------------------------|----------------------------|--|
| Price Range         | July<br>2025 | Year-Over-Year<br>Change | Month-Over-Month<br>Change | July<br>2025 | Year-Over-Year<br>Change           | Month-Over-Month<br>Change | July<br>2025 | Year-Over-Year<br>Change | Month-Over-Month<br>Change |  |
| \$249,999 and below | 298          | - 25.5%                  | - 4.8%                     | 4.7          | + 2.4%                             | - 1.8%                     | 64           | - 27.3%                  | - 3.0%                     |  |
| \$250,000-\$349,999 | 1,508        | - 12.2%                  | + 5.8%                     | 6.4          | - 10.3%                            | - 1.0%                     | 235          | - 2.1%                   | + 6.8%                     |  |
| \$350,000-\$499,999 | 2,029        | - 5.6%                   | - 12.7%                    | 4.8          | - 7.8%                             | - 8.4%                     | 424          | + 2.4%                   | - 4.7%                     |  |
| \$500,000 and above | 1,389        | + 12.6%                  | - 6.3%                     | 3.7          | - 0.3%                             | + 3.9%                     | 376          | + 12.9%                  | - 9.8%                     |  |
| Total               | 5,224        | - 5.0%                   | - 5.8%                     | 4.8          | - 7.1%                             | - 1.6%                     | 1,099        | + 2.2%                   | - 4.3%                     |  |