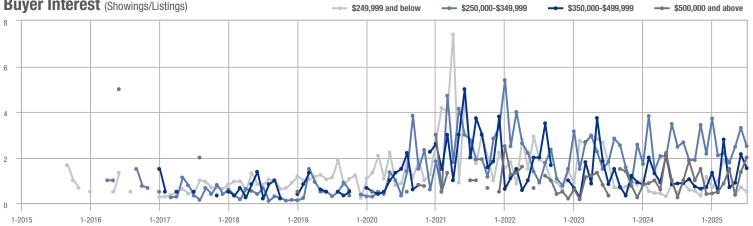

# **Showing Statistics**

| MLS Area              | Total<br>Showings | Buyer Interest<br>(Showings / Listings) | Managed<br>Listings |
|-----------------------|-------------------|-----------------------------------------|---------------------|
| Amelia County         | 100               | 2.3                                     | 43                  |
| Appomattox County     | 2                 | 1.0                                     | 2                   |
| Brunswick County      | 13                | 1.4                                     | 9                   |
| Buckingham County     | 24                | 1.4                                     | 17                  |
| Caroline County       | 60                | 1.7                                     | 36                  |
| Charles City County   | 45                | 3.2                                     | 14                  |
| Charlotte County      | 0                 | _                                       | 2                   |
| Chesterfield County   | 5,224             | 4.8                                     | 1,099               |
| Colonial Heights City | 224               | 4.7                                     | 48                  |
| Cumberland County     | 62                | 1.7                                     | 36                  |
| Dinwiddie County      | 227               | 3.4                                     | 67                  |
| Emporia City          | 7                 | 1.8                                     | 4                   |
| Essex County          | 35                | 1.3                                     | 28                  |
| Fluvanna County       | 14                | 1.6                                     | 9                   |
| Gloucester County     | 12                | 2.0                                     | 6                   |
| Goochland County      | 350               | 3.1                                     | 113                 |
| Greensville County    | 1                 | 0.3                                     | 3                   |
| Halifax County        | 0                 | _                                       | 1                   |
| Hampton City          | 11                | 2.8                                     | 4                   |
| Hanover County        | 1,227             | 3.6                                     | 337                 |
| Henrico County        | 4,197             | 5.1                                     | 831                 |
| Hopewell City         | 314               | 3.2                                     | 99                  |
| James City County     | 59                | 2.6                                     | 23                  |
| King and Queen County | 21                | 2.1                                     | 10                  |
| King William County   | 73                | 1.9                                     | 39                  |
| Lancaster County      | 8                 | 0.8                                     | 10                  |
| Louisa County         | 240               | 2.8                                     | 85                  |
| Lunenburg County      | 5                 | 0.6                                     | 9                   |
| Mathews County        | 5                 | 0.8                                     | 6                   |
| Mecklenburg County    | 3                 | 0.4                                     | 7                   |
| Middlesex County      | 16                | 0.7                                     | 24                  |
| New Kent County       | 196               | 2.5                                     | 79                  |
| Newport News City     | 7                 | 1.2                                     | 6                   |
| Northumberland County | 3                 | 0.2                                     | 15                  |
| Nottoway County       | 60                | 2.3                                     | 26                  |
| Petersburg City       | 384               | 2.4                                     | 157                 |
| Poquoson              | 0                 |                                         | 0                   |
| Powhatan County       | 379               | 3.2                                     | 119                 |
| Prince Edward County  | 379               | 1.2                                     | 32                  |
| Prince George County  | 263               | 2.9                                     | 91                  |
| Richmond City         |                   | 4.1                                     | 690                 |
| Richmond County       | 2,807<br>2,814    | 4.0                                     | 699                 |

# **Showing Statistics**

| MLS Area                           | Total<br>Showings | Buyer Interest<br>(Showings / Listings) | Managed<br>Listings |
|------------------------------------|-------------------|-----------------------------------------|---------------------|
| Spotsylvania County                | 20                | 2.2                                     | 9                   |
| Surry County                       | 5                 | 0.8                                     | 6                   |
| Sussex County                      | 15                | 1.2                                     | 13                  |
| Westmoreland County                | 5                 | 0.7                                     | 7                   |
| Williamsburg City                  | 2                 | 2.0                                     | 1                   |
| York County                        | 12                | 1.5                                     | 8                   |
| Ashland (unincorporated town)      | 181               | 2.8                                     | 64                  |
| Blackstone (unincorporated town)   | 30                | 2.3                                     | 13                  |
| Crewe (unincorporated town)        | 27                | 2.7                                     | 10                  |
| Farmville (unincorporated town)    | 14                | 1.0                                     | 14                  |
| South Boston (unincorporated town) | 0                 | _                                       | 0                   |
| South Hill (unincorporated town)   | 0                 | _                                       | 1                   |
| Tappahannock (unincorporated town) | 16                | 1.1                                     | 14                  |
| Waverly (unincorporated town)      | 7                 | 1.4                                     | 5                   |
| West Point (unincorporated town)   | 18                | 3.6                                     | 5                   |
| MLS Area 10                        | 928               | 3.3                                     | 279                 |
| MLS Area 20                        | 287               | 6.0                                     | 48                  |
| MLS Area 22                        | 1,443             | 5.8                                     | 249                 |
| MLS Area 30                        | 452               | 3.9                                     | 115                 |
| MLS Area 32                        | 559               | 5.4                                     | 104                 |
| MLS Area 34                        | 1,337             | 5.7                                     | 234                 |
| MLS Area 36                        | 569               | 3.1                                     | 185                 |
| MLS Area 40                        | 430               | 3.0                                     | 142                 |
| MLS Area 42                        | 428               | 4.2                                     | 102                 |
| MLS Area 44                        | 658               | 4.3                                     | 152                 |
| MLS Area 50                        | 357               | 4.5                                     | 79                  |
| MLS Area 52                        | 1,486             | 5.0                                     | 298                 |
| MLS Area 54                        | 1,368             | 4.2                                     | 327                 |
| MLS Area 60                        | 783               | 4.6                                     | 169                 |
| MLS Area 62                        | 1,749             | 4.7                                     | 373                 |
| MLS Area 64                        | 621               | 6.1                                     | 101                 |