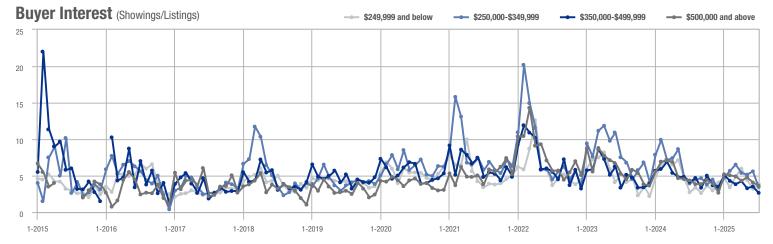

%                    |  |
| \$350,000-\$499,999 | 230               | + 4.5%                   | - 22.0%                    | 2.6          | - 36.3%                            | - 24.7%                    | 87           | + 64.2%                  | + 3.6%                     |  |
| \$500,000 and above | 378               | + 2.4%                   | - 25.6%                    | 3.6          | - 16.3%                            | - 10.6%                    | 104          | + 22.4%                  | - 16.8%                    |  |
| Total               | 928               | + 0.5%                   | - 19.7%                    | 3.3          | - 14.2%                            | - 17.6%                    | 279          | + 17.2%                  | - 2.4%                     |  |















|                     | Total<br>Showings |                          |                            | (            | Buyer Interest (Showings/Listings) |                            |              | Managed<br>Listings      |                            |  |
|---------------------|-------------------|--------------------------|----------------------------|--------------|------------------------------------|----------------------------|--------------|--------------------------|----------------------------|--|
| Price Range         | July<br>2025      | Year-Over-Year<br>Change | Month-Over-Month<br>Change | July<br>2025 | Year-Over-Year<br>Change           | Month-Over-Month<br>Change | July<br>2025 | Year-Over-Year<br>Change | Month-Over-Month<br>Change |  |
| \$249,999 and below | 0