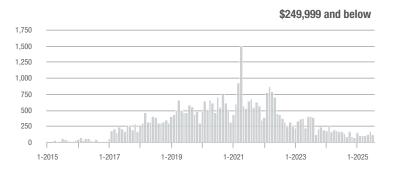

# **Chesterfield County**

|                     |              | Total<br>Showings        |                            |              | Buyer Interest (Showings/Listings) |                            |              | Managed<br>Listings      |                            |  |
|---------------------|--------------|--------------------------|----------------------------|--------------|------------------------------------|----------------------------|--------------|--------------------------|----------------------------|--|
| Price Range         | July<br>2025 | Year-Over-Year<br>Change | Month-Over-Month<br>Change | July<br>2025 | Year-Over-Year<br>Change           | Month-Over-Month<br>Change | July<br>2025 | Year-Over-Year<br>Change | Month-Over-Month<br>Change |  |
| \$249,999 and below | 298          | - 25.5%                  | - 4.8%                     | 4.7          | + 2.4%                             | - 1.8%                     | 64           | - 27.3%                  | - 3.0%                     |  |
| \$250,000-\$349,999 | 1,508        | - 12.2%                  | + 5.8%                     | 6.4          | - 10.3%                            | - 1.0%                     | 235          | - 2.1%                   | + 6.8%                     |  |
| \$350,000-\$499,999 | 2,029        | - 5.6%                   | - 12.7%                    | 4.8          | - 7.8%                             | - 8.4%                     | 424          | + 2.4%                   | - 4.7%                     |  |
| \$500,000 and above | 1,389        | + 12.6%                  | - 6.3%                     | 3.7          | - 0.3%                             | + 3.9%                     | 376          | + 12.9%                  | - 9.8%                     |  |
| Total               | 5,224        | - 5.0%                   | - 5.8%                     | 4.8          | - 7.1%                             | - 1.6%                     | 1,099        | + 2.2%                   | - 4.3%                     |  |

# **Henrico County**

|                     | Total<br>Showings |                          |                            |              | Buyer Interest (Showings/Listings) |                            |              | Managed<br>Listings      |                            |  |
|---------------------|-------------------|--------------------------|----------------------------|--------------|------------------------------------|----------------------------|--------------|--------------------------|----------------------------|--|
| Price Range         | July<br>2025      | Year-Over-Year<br>Change | Month-Over-Month<br>Change | July<br>2025 | Year-Over-Year<br>Change           | Month-Over-Month<br>Change | July<br>2025 | Year-Over-Year<br>Change | Month-Over-Month<br>Change |  |
| \$249,999 and below | 408               | - 15.4%                  | + 2.8%                     | 4.1          | - 10.2%                            | + 1.7%                     | 99           | - 5.7%                   | + 1.0%                     |  |
| \$250,000-\$349,999 | 1,223             | - 10.4%                  | - 10.5%                    | 5.8          | - 24.8%                            | - 7.9%                     | 212          | + 19.1%                  | - 2.8%                     |  |
| \$350,000-\$499,999 | 1,371             | + 17.8%                  | - 18.0%                    | 4.7          | - 8.5%                             | - 14.6%                    | 291          | + 28.8%                  | - 4.0%                     |  |
| \$500,000 and above | 1,195             | + 1.5%                   | - 19.6%                    | 5.2          | - 6.9%                             | - 10.5%                    | 229          | + 9.0%                   | - 10.2%                    |  |
| Total               | 4,197             | + 0.2%                   | - 14.7%                    | 5.1          | - 13.3%                            | - 10.3%                    | 831          | + 15.6%                  | - 4.9%                     |  |