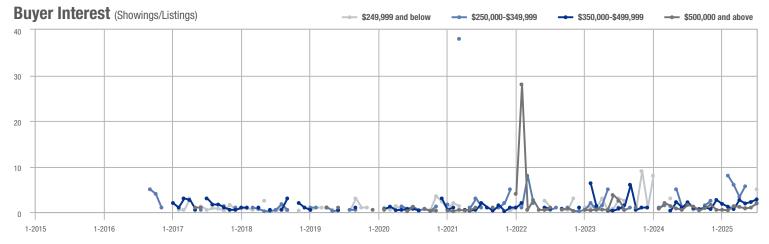

| + 200.0%                   |  |
| \$350,000-\$499,999 | 28           | + 115.4%                 | + 40.0%                    | 2.8          | + 29.2%                            | + 26.0%                    | 10           | + 66.7%                  | + 11.1%                    |  |
| \$500,000 and above | 15           | - 21.1%                  | + 50.0%                    | 1.9          | + 18.4%                            | + 87.5%                    | 8            | - 33.3%                  | - 20.0%                    |  |
| Total               | 59           | + 84.4%                  | + 96.7%                    | 2.6          | + 52.3%                            | + 88.1%                    | 23           | + 21.1%                  | + 4.5%                     |  |













## **King and Queen County**

|                     | Total<br>Showings |                          |                            |              | Buyer Interest (Showings/Listings) |                            |              | Managed<br>Listings      |                            |  |
|---------------------|-------------------|--------------------------|----------------------------|--------------|------------------------------------|----------------------------|--------------|--------------------------|----------------------------|--|
| Price Range         | July<br>2025      | Year-Over-Year<br>Change | Month-Over-Month<br>Change | July<br>2025 | Year-Over-Year<br>Change           | Month-Over-Month<br>Change | July<br>2025 | Year-Over-Year<br>Change | Month-Over-Month<br>Change |  |