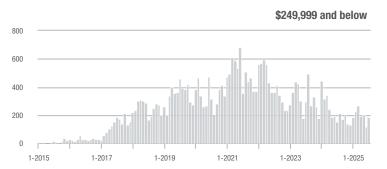

| - 17.9%                    |  |
| \$350,000-\$499,999 | 39                | + 21.9%                  | + 50.0%                    | 3.3          | + 82.8%                            | + 112.5%                   | 12           | - 33.3%                  | - 29.4%                    |  |
| \$500,000 and above | 0                 | _                        | _                          | _            | _                                  |                            | 0            | _                        |                            |  |
| Total               | 357               | - 2.7%                   | + 13.7%                    | 4.5          | + 2.2%                             | + 29.5%                    | 79           | - 4.8%                   | - 12.2%                    |  |















|                     | Total<br>Showings |                          |                            |              | Buyer Interest (Showings/Listings) |                            |              | Managed<br>Listings      |                            |  |
|---------------------|-------------------|--------------------------|----------------------------|--------------|------------------------------------|----------------------------|--------------|--------------------------|----------------------------|--|
| Price Range         | July<br>2025      | Year-Over-Year<br>Change | Month-Over-Month<br>Change | July<br>2025 | Year-Over-Year<br>Change           | Month-Over-Month<br>Change | July<br>2025 | Year-Over-Year<br>Change | Month-Over-Month<br>Change |  |
| \$249,999 and below