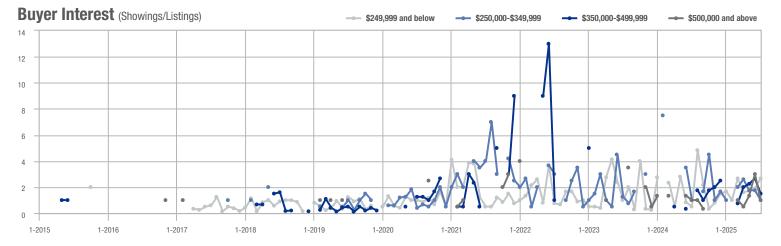

%                    |  |
| \$350,000-\$499,999 | 3                 | _                        | - 62.5%                    | 1.5          | _                                  | - 43.8%                    | 2            | - 50.0%                  | - 33.3%                    |  |
| \$500,000 and above | 1                 | - 66.7%                  | - 88.9%                    | 1.0          | 0.0%                               | - 66.7%                    | 1            | - 66.7%                  | - 66.7%                    |  |
| Total               | 21                | + 200.0%                 | - 48.8%                    | 2.1          | + 320.0%                           | - 2.7%                     | 10           | - 28.6%                  | - 47.4%                    |  |















## **King William County**

|                     | Total<br>Showings |                          |                            |              | Buyer Interest (Showings/Listings) |                            |              | Managed<br>Listings      |                            |  |
|---------------------|-------------------|--------------------------|----------------------------|--------------|------------------------------------|----------------------------|--------------|--------------------------|----------------------------|--|
| Price Range         | July<br>2025      | Year-Over-Year<br>Change | Month-Over-Month<br>Change | July<br>2025 | Year-Over-Year<br>Change           | Month-Over-Month<br>Change | July<br>2025 | Year-Over-Year<br>Change | Month-Over-Month<br>Change |  |
|