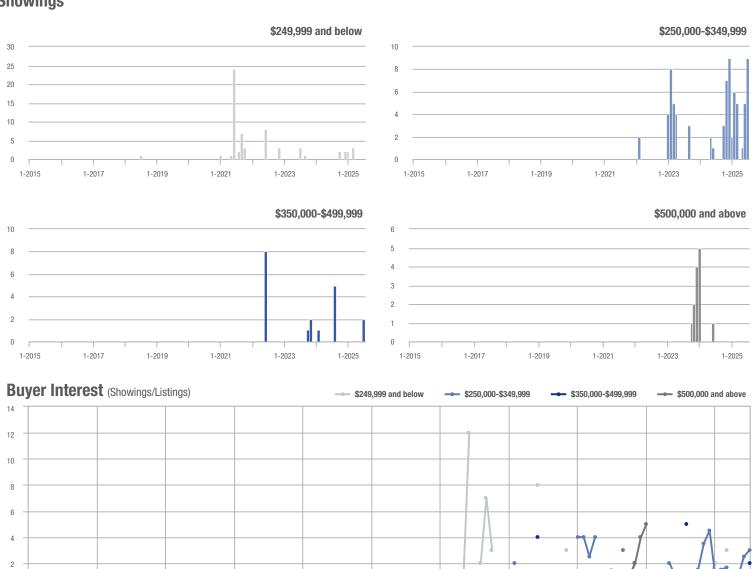

# **Brunswick County**

|                     | Total<br>Showings |                          |                            |              | Buyer Interest (Showings/Listings) |                            |              | Managed<br>Listings      |                            |  |
|---------------------|-------------------|--------------------------|----------------------------|--------------|------------------------------------|----------------------------|--------------|--------------------------|----------------------------|--|
| Price Range         | July<br>2025      | Year-Over-Year<br>Change | Month-Over-Month<br>Change | July<br>2025 | Year-Over-Year<br>Change           | Month-Over-Month<br>Change | July<br>2025 | Year-Over-Year<br>Change | Month-Over-Month<br>Change |  |
| \$249,999 and below | 7                 | + 600.0%                 | - 12.5%                    | 1.4          | + 460.0%                           | + 5.0%                     | 5            | + 25.0%                  | - 16.7%                    |  |
| \$250,000-\$349,999 | 2                 | - 50.0%                  | 0.0%                       | 2.0          | + 150.0%                           | 0.0%                       | 1            | - 80.0%                  | 0.0%                       |  |
| \$350,000-\$499,999 | 4                 | _                        | _                          | 1.3          | _                                  | _                          | 3            | _                        | + 50.0%                    |  |
| \$500,000 and above | 0                 | _                        | _                          | _            | _                                  | _                          | 0            | _                        | _                          |  |
| Total               | 13                | + 116 7%                 | + 30.0%                    | 1 4          | + 140 7%                           | + 30.0%                    | 9            | - 10.0%                  | 0.0%                       |  |