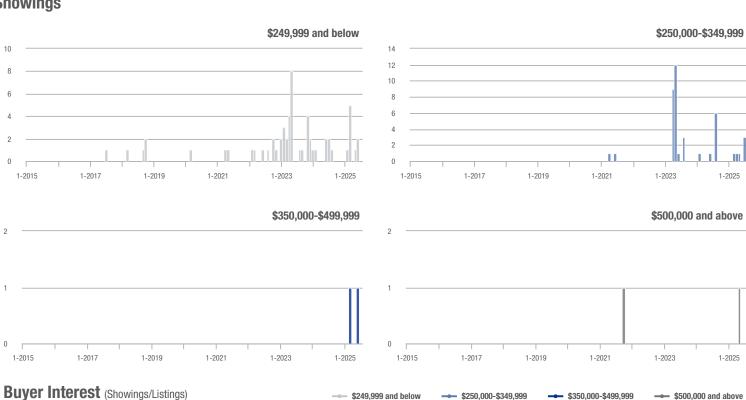

# **Hampton City**

1-2016

1-2015

1-2017

1-2018

|                     |              | Total<br>Showin          |                            |              | Buyer Into<br>(Showings/L |                            | Managed<br>Listings |                          |                            |
|---------------------|--------------|--------------------------|----------------------------|--------------|---------------------------|----------------------------|---------------------|--------------------------|----------------------------|
| Price Range         | July<br>2025 | Year-Over-Year<br>Change | Month-Over-Month<br>Change | July<br>2025 | Year-Over-Year<br>Change  | Month-Over-Month<br>Change | July<br>2025        | Year-Over-Year<br>Change | Month-Over-Month<br>Change |
| \$249,999 and below | 0            | _                        | _                          | _            | _                         | _                          | 0                   | _                        | _                          |
| \$250,000-\$349,999 | 9            | _                        | + 80.0%                    | 3.0          | _                         | + 20.0%                    | 3                   | _                        | + 50.0%                    |
| \$350,000-\$499,999 | 2            | _                        | _                          | 2.0          | _                         | _                          | 1                   | _                        | 0.0%                       |
| \$500,000 and above | 0            | _                        | _                          | _            | _                         | _                          | 0                   | _                        | _                          |
| Total               | 11           | _                        | + 120.0%                   | 2.8          | _                         | + 65.0%                    | 4                   | _                        | + 33.3%                    |

#### **Showings**

1-2019

1-2020

1-2024

1-2023

1-2022