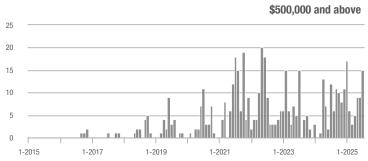

## **Amelia County**

|                     | Total<br>Showings |                          |                            |              | Buyer Interest (Showings/Listings) |                            |              | Managed<br>Listings      |                            |  |
|---------------------|-------------------|--------------------------|----------------------------|--------------|------------------------------------|----------------------------|--------------|--------------------------|----------------------------|--|
| Price Range         | July<br>2025      | Year-Over-Year<br>Change | Month-Over-Month<br>Change | July<br>2025 | Year-Over-Year<br>Change           | Month-Over-Month<br>Change | July<br>2025 | Year-Over-Year<br>Change | Month-Over-Month<br>Change |  |
| \$249,999 and below | 21                | + 110.0%                 | - 48.8%                    | 2.1          | + 110.0%                           | - 23.2%                    | 10           | 0.0%                     | - 33.3%                    |  |
| \$250,000-\$349,999 | 31                | + 93.8%                  | - 51.6%                    | 2.6          | + 29.2%                            | - 31.4%                    | 12           | + 50.0%                  | - 29.4%                    |  |
| \$350,000-\$499,999 | 27                | + 22.7%                  | - 20.6%                    | 1.9          | - 12.3%                            | - 3.6%                     | 14           | + 40.0%                  | - 17.6%                    |  |
| \$500,000 and above | 21                | + 10.5%                  | - 27.6%                    | 3.0          | + 10.5%                            | + 3.4%                     | 7            | 0.0%                     | - 30.0%                    |  |
| Total               | 100               | + 49.3%                  | - 40.5%                    | 2.3          | + 21.5%                            | - 18.3%                    | 43           | + 22.9%                  | - 27.1%                    |  |