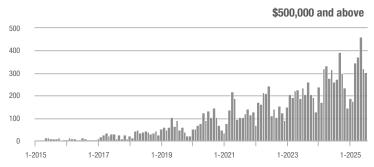

# **Chesterfield County**

|                     |              | Total<br>Showings        |                            |              | Buyer Interest (Showings/Listings) |                            |              | Managed<br>Listings      |                            |  |
|---------------------|--------------|--------------------------|----------------------------|--------------|------------------------------------|----------------------------|--------------|--------------------------|----------------------------|--|
| Price Range         | July<br>2025 | Year-Over-Year<br>Change | Month-Over-Month<br>Change | July<br>2025 | Year-Over-Year<br>Change           | Month-Over-Month<br>Change | July<br>2025 | Year-Over-Year<br>Change | Month-Over-Month<br>Change |  |
| \$249,999 and below | 298          | - 25.5%                  | - 4.8%                     | 4.7          | + 2.4%                             | - 1.8%                     | 64           | - 27.3%                  | - 3.0%                     |  |
| \$250,000-\$349,999 | 1,508        | - 12.2%                  | + 5.8%                     | 6.4          | - 10.3%                            | - 1.0%                     | 235          | - 2.1%                   | + 6.8%                     |  |
| \$350,000-\$499,999 | 2,029        | - 5.6%                   | - 12.7%                    | 4.8          | - 7.8%                             | - 8.4%                     | 424          | + 2.4%                   | - 4.7%                     |  |
| \$500,000 and above | 1,389        | + 12.6%                  | - 6.3%                     | 3.7          | - 0.3%                             | + 3.9%                     | 376          | + 12.9%                  | - 9.8%                     |  |
| Total               | 5,224        | - 5.0%                   | - 5.8%                     | 4.8          | - 7.1%                             | - 1.6%                     | 1,099        | + 2.2%                   | - 4.3%                     |  |

## **Goochland County**

|                     | Total<br>Showings |                          |                            |              | Buyer Interest (Showings/Listings) |                            |              | Managed<br>Listings      |                            |  |
|---------------------|-------------------|--------------------------|----------------------------|--------------|------------------------------------|----------------------------|--------------|--------------------------|----------------------------|--|
| Price Range         | July<br>2025      | Year-Over-Year<br>Change | Month-Over-Month<br>Change | July<br>2025 | Year-Over-Year<br>Change           | Month-Over-Month<br>Change | July<br>2025 | Year-Over-Year<br>Change | Month-Over-Month<br>Change |  |
| \$249,999 and below | 20                | - 54.5%                  | + 300.0%                   | 1.7          | - 31.8%                            | + 266.7%                   | 12           | - 33.3%                  | + 9.1%                     |  |
| \$250,000-\$349,999 | 23                | _                        | - 20.7%                    | 2.6          | _                                  | - 29.5%                    | 9            | + 200.0%                 | + 12.5%                    |  |
| \$350,000-\$499,999 | 52                | 0.0%                     | - 44.7%                    | 2.7          | - 21.1%                            | - 41.8%                    | 19           | + 26.7%                  | - 5.0%                     |  |
| \$500,000 and above | 255               | + 25.0%                  | - 5.2%                     | 3.5          | + 49.0%                            | + 2.6%                     | 73           | - 16.1%                  | - 7.6%                     |  |
| Total               | 350               | + 16.7%                  | - 11.8%                    | 3.1          | + 27.0%                            | - 7.9%                     | 113          | - 8.1%                   | - 4.2%                     |  |

## **Hanover County**

|                     | Total<br>Showings |                          |                            |              | Buyer Interest (Showings/Listings) |                            |              | Managed<br>Listings      |                            |  |
|---------------------|-------------------|--------------------------|----------------------------|--------------|------------------------------------|----------------------------|--------------|--------------------------|----------------------------|--|
| Price Range         | July<br>2025      | Year-Over-Year<br>Change | Month-Over-Month<br>Change | July<br>2025 | Year-Over-Year<br>Change           | Month-Over-Month<br>Change | July<br>2025 | Year-Over-Year<br>Change | Month-Over-Month<br>Change |  |
| \$249,999 and below | 42                | + 7.7%                   | + 366.7%                   | 3.0          | + 130.8%                           | + 466.7%                   | 14           | - 53.3%                  | - 17.6%                    |  |
| \$250,000-\$349,999 | 260               | - 22.4%                  | + 23.2%                    | 5.2          | - 22.4%                            | + 3.5%                     | 50           | 0.0%                     | + 19.0%                    |  |
| \$350,000-\$499,999 | 502               | + 21.3%                  | + 14.6%                    | 4.6          | + 13.4%                            | + 12.5%                    | 108          | + 6.9%                   | + 1.9%                     |  |
| \$500,000 and above | 423               | + 6.5%                   | - 16.9%                    | 2.6          | + 9.8%                             | - 13.4%                    | 165          | - 2.9%                   | - 4.1%                     |  |
| Total               | 1,227             | + 3.5%                   | + 5.1%                     | 3.6          | + 7.8%                             | + 5.1%                     | 337          | - 4.0%                   | 0.0%                       |  |

# **Henrico County**

|                     | Total<br>Showings |                          |                            |              | Buyer Interest (Showings/Listings) |                            |              | Managed<br>Listings      |                            |  |
|---------------------|-------------------|--------------------------|----------------------------|--------------|------------------------------------|----------------------------|--------------|--------------------------|----------------------------|--|
| Price Range         | July<br>2025      | Year-Over-Year<br>Change | Month-Over-Month<br>Change | July<br>2025 | Year-Over-Year<br>Change           | Month-Over-Month<br>Change | July<br>2025 | Year-Over-Year<br>Change | Month-Over-Month<br>Change |  |
| \$249,999 and below | 408               | - 15.4%                  | + 2.8%                     | 4.1          | - 10.2%                            | + 1.7%                     | 99           | - 5.7%                   | + 1.0%                     |  |
| \$250,000-\$349,999 | 1,223             | - 10.4%                  | - 10.5%                    | 5.8          | - 24.8%                            | - 7.9%                     | 212          | + 19.1%                  | - 2.8%                     |  |
| \$350,000-\$499,999 | 1,371             | + 17.8%                  | - 18.0%                    | 4.7          | - 8.5%                             | - 14.6%                    | 291          | + 28.8%                  | - 4.0%                     |  |
| \$500,000 and above | 1,195             | + 1.5%                   | - 19.6%                    | 5.2          | - 6.9%                             | - 10.5%                    | 229          | + 9.0%                   | - 10.2%                    |  |
| Total               | 4,197             | + 0.2%                   | - 14.7%                    | 5.1          | - 13.3%                            | - 10.3%                    | 831          | + 15.6%                  | - 4.9%                     |  |