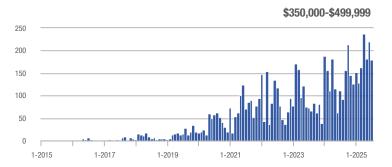

# **Chesterfield County**

|                     |              | Total<br>Showings        |                            |              | Buyer Interest (Showings/Listings) |                            |              | Managed<br>Listings      |                            |  |
|---------------------|--------------|--------------------------|----------------------------|--------------|------------------------------------|----------------------------|--------------|--------------------------|----------------------------|--|
| Price Range         | July<br>2025 | Year-Over-Year<br>Change | Month-Over-Month<br>Change | July<br>2025 | Year-Over-Year<br>Change           | Month-Over-Month<br>Change | July<br>2025 | Year-Over-Year<br>Change | Month-Over-Month<br>Change |  |
| \$249,999 and below | 298          | - 25.5%                  | - 4.8%                     | 4.7          | + 2.4%                             | - 1.8%                     | 64           | - 27.3%                  | - 3.0%                     |  |
| \$250,000-\$349,999 | 1,508        | - 12.2%                  | + 5.8%                     | 6.4          | - 10.3%                            | - 1.0%                     | 235          | - 2.1%                   | + 6.8%                     |  |
| \$350,000-\$499,999 | 2,029        | - 5.6%                   | - 12.7%                    | 4.8          | - 7.8%                             | - 8.4%                     | 424          | + 2.4%                   | - 4.7%                     |  |
| \$500,000 and above | 1,389        | + 12.6%                  | - 6.3%                     | 3.7          | - 0.3%                             | + 3.9%                     | 376          | + 12.9%                  | - 9.8%                     |  |
| Total               | 5,224        | - 5.0%                   | - 5.8%                     | 4.8          | - 7.1%                             | - 1.6%                     | 1,099        | + 2.2%                   | - 4.3%                     |  |

## **Hanover County**

|                     | Total<br>Showings |                          |                            |              | Buyer Interest (Showings/Listings) |                            |              | Managed<br>Listings      |                            |  |
|---------------------|-------------------|--------------------------|----------------------------|--------------|------------------------------------|----------------------------|--------------|--------------------------|----------------------------|--|
| Price Range         | July<br>2025      | Year-Over-Year<br>Change | Month-Over-Month<br>Change | July<br>2025 | Year-Over-Year<br>Change           | Month-Over-Month<br>Change | July<br>2025 | Year-Over-Year<br>Change | Month-Over-Month<br>Change |  |
| \$249,999 and below | 42                | + 7.7%                   | + 366.7%                   | 3.0          | + 130.8%                           | + 466.7%                   | 14           | - 53.3%                  | - 17.6%                    |  |
| \$250,000-\$349,999 | 260               | - 22.4%                  | + 23.2%                    | 5.2          | - 22.4%                            | + 3.5%                     | 50           | 0.0%                     | + 19.0%                    |  |
| \$350,000-\$499,999 | 502               | + 21.3%                  | + 14.6%                    | 4.6          | + 13.4%                            | + 12.5%                    | 108          | + 6.9%                   | + 1.9%                     |  |
| \$500,000 and above | 423               | + 6.5%                   | - 16.9%                    | 2.6          | + 9.8%                             | - 13.4%                    | 165          | - 2.9%                   | - 4.1%                     |  |
| Total               | 1,227             | + 3.5%                   | + 5.1%                     | 3.6          | + 7.8%                             | + 5.1%                     | 337          | - 4.0%                   | 0.0%                       |  |

# **Henrico County**

|                     | Total<br>Showings |                          |                            |              | Buyer Interest (Showings/Listings) |                            |              | Managed<br>Listings      |                            |  |
|---------------------|-------------------|--------------------------|----------------------------|--------------|------------------------------------|----------------------------|--------------|--------------------------|----------------------------|--|
| Price Range         | July<br>2025      | Year-Over-Year<br>Change | Month-Over-Month<br>Change | July<br>2025 | Year-Over-Year<br>Change           | Month-Over-Month<br>Change | July<br>2025 | Year-Over-Year<br>Change | Month-Over-Month<br>Change |  |
| \$249,999 and below | 408               | - 15.4%                  | + 2.8%                     | 4.1          | - 10.2%                            | + 1.7%                     | 99           | - 5.7%                   | + 1.0%                     |  |
| \$250,000-\$349,999 | 1,223             | - 10.4%                  | - 10.5%                    | 5.8          | - 24.8%                            | - 7.9%                     | 212          | + 19.1%                  | - 2.8%                     |  |
| \$350,000-\$499,999 | 1,371             | + 17.8%                  | - 18.0%                    | 4.7          | - 8.5%                             | - 14.6%                    | 291          | + 28.8%                  | - 4.0%                     |  |
| \$500,000 and above | 1,195             | + 1.5%                   | - 19.6%                    | 5.2          | - 6.9%                             | - 10.5%                    | 229          | + 9.0%                   | - 10.2%                    |  |
| Total               | 4,197             | + 0.2%                   | - 14.7%                    | 5.1          | - 13.3%                            | - 10.3%                    | 831          | + 15.6%                  | - 4.9%                     |  |