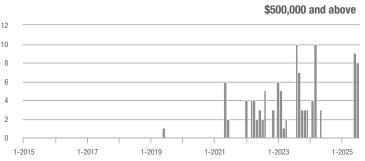

#### **Showings**

1-2016

1-2015

1-2017

1-2018

1-2019

1-2020

1-2024

1-2025

1-2023