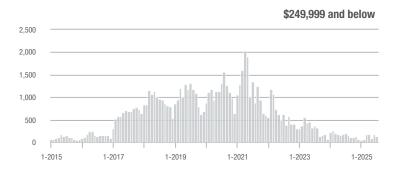

# **Chesterfield County**

|                     |              | Total<br>Showings        |                            |              | Buyer Interest (Showings/Listings) |                            |              | Managed<br>Listings      |                            |  |
|---------------------|--------------|--------------------------|----------------------------|--------------|------------------------------------|----------------------------|--------------|--------------------------|----------------------------|--|
| Price Range         | July<br>2025 | Year-Over-Year<br>Change | Month-Over-Month<br>Change | July<br>2025 | Year-Over-Year<br>Change           | Month-Over-Month<br>Change | July<br>2025 | Year-Over-Year<br>Change | Month-Over-Month<br>Change |  |
| \$249,999 and below | 298          | - 25.5%                  | - 4.8%                     | 4.7          | + 2.4%                             | - 1.8%                     | 64           | - 27.3%                  | - 3.0%                     |  |
| \$250,000-\$349,999 | 1,508        | - 12.2%                  | + 5.8%                     | 6.4          | - 10.3%                            | - 1.0%                     | 235          | - 2.1%                   | + 6.8%                     |  |
| \$350,000-\$499,999 | 2,029        | - 5.6%                   | - 12.7%                    | 4.8          | - 7.8%                             | - 8.4%                     | 424          | + 2.4%                   | - 4.7%                     |  |
| \$500,000 and above | 1,389        | + 12.6%                  | - 6.3%                     | 3.7          | - 0.3%                             | + 3.9%                     | 376          | + 12.9%                  | - 9.8%                     |  |
| Total               | 5,224        | - 5.0%                   | - 5.8%                     | 4.8          | - 7.1%                             | - 1.6%                     | 1,099        | + 2.2%                   | - 4.3%                     |  |