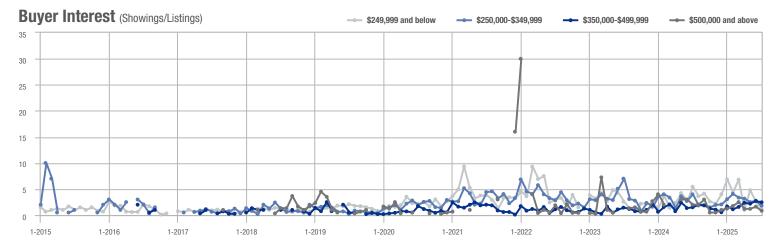

%                    |  |
| \$350,000-\$499,999 | 42                | + 27.3%                  | - 22.2%                    | 2.5          | + 64.7%                            | - 8.5%                     | 17           | - 22.7%                  | - 15.0%                    |  |
| \$500,000 and above | 5                 | + 150.0%                 | - 61.5%                    | 0.8          | - 58.3%                            | - 48.7%                    | 6            | + 500.0%                 | - 25.0%                    |  |
| Total               | 73                | - 57.6%                  | - 37.1%                    | 1.9          | - 41.2%                            | - 25.8%                    | 39           | - 27.8%                  | - 15.2%                    |  |















## **Lancaster County**

|                     | Total<br>Showings |                          |                            |              | Buyer Interest (Showings/Listings) |                            |              | Managed<br>Listings      |                            |  |
|---------------------|-------------------|--------------------------|----------------------------|--------------|------------------------------------|----------------------------|--------------|--------------------------|----------------------------|--|
| Price Range         | July<br>2025      | Year-Over-Year<br>Change | Month-Over-Month<br>Change | July<br>2025 | Year-Over-Year<br>Change           | Month-Over-Month<br>Change | July<br>2025 | Year-Over-Year<br>Change | Month-Over-Month<br>Change |  |
| \$