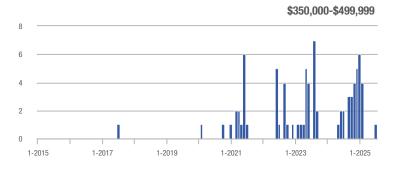

## **Amelia County**

|                     | Total<br>Showings |                          |                            |              | Buyer Interest (Showings/Listings) |                            |              | Managed<br>Listings      |                            |  |
|---------------------|-------------------|--------------------------|----------------------------|--------------|------------------------------------|----------------------------|--------------|--------------------------|----------------------------|--|
| Price Range         | July<br>2025      | Year-Over-Year<br>Change | Month-Over-Month<br>Change | July<br>2025 | Year-Over-Year<br>Change           | Month-Over-Month<br>Change | July<br>2025 | Year-Over-Year<br>Change | Month-Over-Month<br>Change |  |
| \$249,999 and below | 21                | + 110.0%                 | - 48.8%                    | 2.1          | + 110.0%                           | - 23.2%                    | 10           | 0.0%                     | - 33.3%                    |  |
| \$250,000-\$349,999 | 31                | + 93.8%                  | - 51.6%                    | 2.6          | + 29.2%                            | - 31.4%                    | 12           | + 50.0%                  | - 29.4%                    |  |
| \$350,000-\$499,999 | 27                | + 22.7%                  | - 20.6%                    | 1.9          | - 12.3%                            | - 3.6%                     | 14           | + 40.0%                  | - 17.6%                    |  |
| \$500,000 and above | 21                | + 10.5%                  | - 27.6%                    | 3.0          | + 10.5%                            | + 3.4%                     | 7            | 0.0%                     | - 30.0%                    |  |
| Total               | 100               | + 49.3%                  | - 40.5%                    | 2.3          | + 21.5%                            | - 18.3%                    | 43           | + 22.9%                  | - 27.1%                    |  |