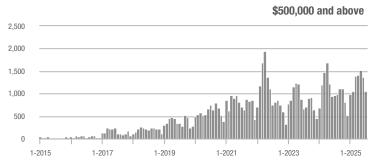

| - 1.3%                     |  |
| \$350,000-\$499,999 | 694          | - 6.5%                   | - 15.5%                    | 3.5          | - 27.8%                            | - 10.7%                    | 197          | + 29.6%                  | - 5.3%                     |  |
| \$500,000 and above | 1,040        | + 8.0%                   | - 23.6%                    | 4.5          | - 14.7%                            | - 12.4%                    | 233          | + 26.6%                  | - 12.7%                    |  |
| Total               | 2.807        | - 4.8%                   | - 16.2%                    | 4.1          | - 16.7%                            | - 10.9%                    | 690          | + 14.2%                  | - 6.0%                     |  |















# **Richmond County**

|                     |              | Total<br>Showin          |                            |              | Buyer Interest (Showings/Listings) |                            |              | Managed<br>Listings      |                            |  |
|---------------------|--------------|--------------------------|----------------------------|--------------|------------------------------------|----------------------------|--------------|--------------------------|----------------------------|--|
| Price Range         | July<br>2025 | Year-Over-Year<br>Change | Month-Over-Month<br>Change | July<br>2025 | Year-Over-Year<br>Change           | Month-Over-Month<br>Change | July<br>2025 | Year-Over-Year<br>Change | Month-Over-Month<br>Change |  |
| \$249,999 and bel