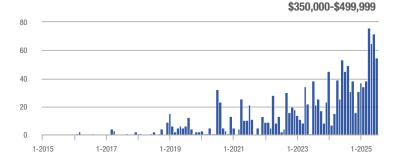

# **Chesterfield County**

|                     |              | Total<br>Showings        |                            |              | Buyer Interest (Showings/Listings) |                            |              | Managed<br>Listings      |                            |  |
|---------------------|--------------|--------------------------|----------------------------|--------------|------------------------------------|----------------------------|--------------|--------------------------|----------------------------|--|
| Price Range         | July<br>2025 | Year-Over-Year<br>Change | Month-Over-Month<br>Change | July<br>2025 | Year-Over-Year<br>Change           | Month-Over-Month<br>Change | July<br>2025 | Year-Over-Year<br>Change | Month-Over-Month<br>Change |  |
| \$249,999 and below | 298          | - 25.5%                  | - 4.8%                     | 4.7          | + 2.4%                             | - 1.8%                     | 64           | - 27.3%                  | - 3.0%                     |  |
| \$250,000-\$349,999 | 1,508        | - 12.2%                  | + 5.8%                     | 6.4          | - 10.3%                            | - 1.0%                     | 235          | - 2.1%                   | + 6.8%                     |  |
| \$350,000-\$499,999 | 2,029        | - 5.6%                   | - 12.7%                    | 4.8          | - 7.8%                             | - 8.4%                     | 424          | + 2.4%                   | - 4.7%                     |  |
| \$500,000 and above | 1,389        | + 12.6%                  | - 6.3%                     | 3.7          | - 0.3%                             | + 3.9%                     | 376          | + 12.9%                  | - 9.8%                     |  |
| Total               | 5,224        | - 5.0%                   | - 5.8%                     | 4.8          | - 7.1%                             | - 1.6%                     | 1,099        | + 2.2%                   | - 4.3%                     |  |

## **Hanover County**

|                     | Total<br>Showings |                          |                            |              | Buyer Interest (Showings/Listings) |                            |              | Managed<br>Listings      |                            |  |
|---------------------|-------------------|--------------------------|----------------------------|--------------|------------------------------------|----------------------------|--------------|--------------------------|----------------------------|--|
| Price Range         | July<br>2025      | Year-Over-Year<br>Change | Month-Over-Month<br>Change | July<br>2025 | Year-Over-Year<br>Change           | Month-Over-Month<br>Change | July<br>2025 | Year-Over-Year<br>Change | Month-Over-Month<br>Change |  |
| \$249,999 and below | 42                | + 7.7%                   | + 366.7%                   | 3.0          | + 130.8%                           | + 466.7%                   | 14           | - 53.3%                  | - 17.6%                    |  |
| \$250,000-\$349,999 | 260               | - 22.4%                  | + 23.2%                    | 5.2          | - 22.4%                            | + 3.5%                     | 50           | 0.0%                     | + 19.0%                    |  |
| \$350,000-\$499,999 | 502               | + 21.3%                  | + 14.6%                    | 4.6          | + 13.4%                            | + 12.5%                    | 108          | + 6.9%                   | + 1.9%                     |  |
| \$500,000 and above | 423               | + 6.5%                   | - 16.9%                    | 2.6          | + 9.8%                             | - 13.4%                    | 165          | - 2.9%                   | - 4.1%                     |  |
| Total               | 1,227             | + 3.5%                   | + 5.1%                     | 3.6          | + 7.8%                             | + 5.1%                     | 337          | - 4.0%                   | 0.0%                       |  |

# **Henrico County**

|                     | Total<br>Showings |                          |                            |              | Buyer Interest (Showings/Listings) |                            |              | Managed<br>Listings      |                            |  |
|---------------------|-------------------|--------------------------|----------------------------|--------------|------------------------------------|----------------------------|--------------|--------------------------|----------------------------|--|
| Price Range         | July<br>2025      | Year-Over-Year<br>Change | Month-Over-Month<br>Change | July<br>2025 | Year-Over-Year<br>Change           | Month-Over-Month<br>Change | July<br>2025 | Year-Over-Year<br>Change | Month-Over-Month<br>Change |  |
| \$249,999 and below | 408               | - 15.4%                  | + 2.8%                     | 4.1          | - 10.2%                            | + 1.7%                     | 99           | - 5.7%                   | + 1.0%                     |  |
| \$250,000-\$349,999 | 1,223             | - 10.4%                  | - 10.5%                    | 5.8          | - 24.8%                            | - 7.9%                     | 212          | + 19.1%                  | - 2.8%                     |  |
| \$350,000-\$499,999 | 1,371             | + 17.8%                  | - 18.0%                    | 4.7          | - 8.5%                             | - 14.6%                    | 291          | + 28.8%                  | - 4.0%                     |  |
| \$500,000 and above | 1,195             | + 1.5%                   | - 19.6%                    | 5.2          | - 6.9%                             | - 10.5%                    | 229          | + 9.0%                   | - 10.2%                    |  |
| Total               | 4,197             | + 0.2%                   | - 14.7%                    | 5.1          | - 13.3%                            | - 10.3%                    | 831          | + 15.6%                  | - 4.9%                     |  |