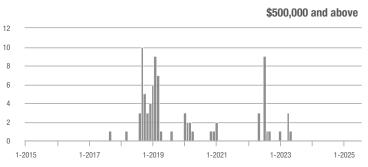

|  |
| \$350,000-\$499,999 | 6                 | + 500.0%                 | + 100.0%                   | 3.0          | + 800.0%                           | + 200.0%                   | 2            | - 33.3%                  | - 33.3%                    |  |
| \$500,000 and above | 0                 | _                        | _                          | _            | _                                  | _                          | 0            | _                        | _                          |  |
| Total               | 18                | - 10.0%                  | + 125.0%                   | 3.6          | + 98.0%                            | + 125.0%                   | 5            | - 54.5%                  | 0.0%                       |  |















|                     | Total<br>Showings |                          |                            |              | Buyer Interest (Showings/Listings) |                            |              | Managed<br>Listings      |                            |  |
|---------------------|-------------------|--------------------------|----------------------------|--------------|------------------------------------|----------------------------|--------------|--------------------------|----------------------------|--|
| Price Range         | July<br>2025      | Year-Over-Year<br>Change | Month-Over-Month<br>Change | July<br>2025 | Year-Over-Year<br>Change           | Month-Over-Month<br>Change | July<br>2025 | Year-Over-Year<br>Change | Month-Over-Month<br>Change |  |
| \$249,999 and below | 148