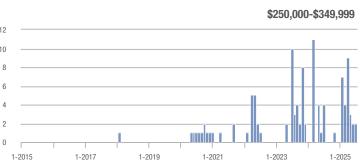

0.0%                       |  |
| \$350,000-\$499,999 | 4                 | _                        | _                          | 1.3          | _                                  | _                          | 3            | _                        | + 50.0%                    |  |
| \$500,000 and above | 0                 | _                        | _                          | _            | _                                  | _                          | 0            | _                        | _                          |  |
| Total               | 13                | + 116 7%                 | + 30.0%                    | 1 4          | + 140 7%                           | + 30.0%                    | 9            | - 10.0%                  | 0.0%                       |  |















## **Buckingham County**

|                     | Total<br>Showings |                          |                            |              | Buyer Interest (Showings/Listings) |                            |              | Managed<br>Listings      |                            |  |
|---------------------|-------------------|--------------------------|----------------------------|--------------|------------------------------------|----------------------------|--------------|--------------------------|----------------------------|--|
| Price Range         | July<br>2025      | Year-Over-Year<br>Change | Month-Over-Month<br>Change | July<br>2025 | Year-Over-Year<br>Change           | Month-Over-Month<br>Change | July<br>2025 | Year-Over-Year<br>Change | Month-Over-Month<br>Change |