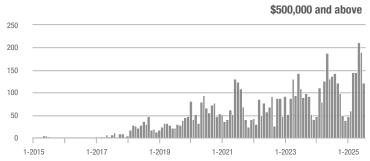

.0%                    |  |
| \$350,000-\$499,999 | 318               | + 11.2%                  | + 30.9%                    | 5.0          | + 12.9%                            | + 16.6%                    | 64           | - 1.5%                   | + 12.3%                    |  |
| \$500,000 and above | 121               | - 11.0%                  | - 36.3%                    | 2.3          | + 10.8%                            | - 23.1%                    | 53           | - 19.7%                  | - 17.2%                    |  |
| Total               | 658               | + 6.5%                   | + 7.9%                     | 4.3          | + 17.0%                            | + 6.4%                     | 152          | - 9.0%                   | + 1.3%                     |  |















|                     | Total<br>Showings |                          |                            |              | Buyer Interest (Showings/Listings) |                            |              | Managed<br>Listings      |                            |  |
|---------------------|-------------------|--------------------------|----------------------------|--------------|------------------------------------|----------------------------|--------------|--------------------------|----------------------------|--|
| Price Range         | July<br>2025      | Year-Over-Year<br>Change | Month-Over-Month<br>Change | July<br>2025 | Year-Over-Year<br>Change           | Month-Over-Month<br>Change | July<br>2025 | Year-Over-Year<br>Change | Month-Over-Month<br>Change |  |
| \$249,999 and below | 183