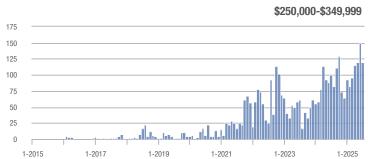

## **Amelia County**

|                     | Total<br>Showings |                          |                            |              | Buyer Interest (Showings/Listings) |                            |              | Managed<br>Listings      |                            |  |
|---------------------|-------------------|--------------------------|----------------------------|--------------|------------------------------------|----------------------------|--------------|--------------------------|----------------------------|--|
| Price Range         | July<br>2025      | Year-Over-Year<br>Change | Month-Over-Month<br>Change | July<br>2025 | Year-Over-Year<br>Change           | Month-Over-Month<br>Change | July<br>2025 | Year-Over-Year<br>Change | Month-Over-Month<br>Change |  |
| \$249,999 and below | 21                | + 110.0%                 | - 48.8%                    | 2.1          | + 110.0%                           | - 23.2%                    | 10           | 0.0%                     | - 33.3%                    |  |
| \$250,000-\$349,999 | 31                | + 93.8%                  | - 51.6%                    | 2.6          | + 29.2%                            | - 31.4%                    | 12           | + 50.0%                  | - 29.4%                    |  |
| \$350,000-\$499,999 | 27                | + 22.7%                  | - 20.6%                    | 1.9          | - 12.3%                            | - 3.6%                     | 14           | + 40.0%                  | - 17.6%                    |  |
| \$500,000 and above | 21                | + 10.5%                  | - 27.6%                    | 3.0          | + 10.5%                            | + 3.4%                     | 7            | 0.0%                     | - 30.0%                    |  |
| Total               | 100               | + 49.3%                  | - 40.5%                    | 2.3          | + 21.5%                            | - 18.3%                    | 43           | + 22.9%                  | - 27.1%                    |  |

## **Appomattox County**

|                     | Total<br>Showings |                          |                            |              | Buyer Interest (Showings/Listings) |                            |              | Managed<br>Listings      |                            |  |
|---------------------|-------------------|--------------------------|----------------------------|--------------|------------------------------------|----------------------------|--------------|--------------------------|----------------------------|--|
| Price Range         | July<br>2025      | Year-Over-Year<br>Change | Month-Over-Month<br>Change | July<br>2025 | Year-Over-Year<br>Change           | Month-Over-Month<br>Change | July<br>2025 | Year-Over-Year<br>Change | Month-Over-Month<br>Change |  |
| \$249,999 and below | 0                 | _                        | _                          |              | _                                  |                            | 0            | _                        | _                          |  |
| \$250,000-\$349,999 | 2                 | _                        | _                          | 1.0          | _                                  | _                          | 2            | _                        | + 100.0%                   |  |
| \$350,000-\$499,999 | 0                 | _                        | _                          |              | _                                  |                            | 0            | _                        | _                          |  |
| \$500,000 and above | 0                 | _                        | _                          | _            | _                                  | _                          | 0            | _                        | _                          |  |
| Total               | 2                 | _                        | 0.0%                       | 1.0          | _                                  | 0.0%                       | 2            | + 100.0%                 | 0.0%                       |  |

# **Brunswick County**

|                     | Total<br>Showings |                          |                            |              | Buyer Interest (Showings/Listings) |                            |              | Managed<br>Listings      |                            |  |
|---------------------|-------------------|--------------------------|----------------------------|--------------|------------------------------------|----------------------------|--------------|--------------------------|----------------------------|--|
| Price Range         | July<br>2025      | Year-Over-Year<br>Change | Month-Over-Month<br>Change | July<br>2025 | Year-Over-Year<br>Change           | Month-Over-Month<br>Change | July<br>2025 | Year-Over-Year<br>Change | Month-Over-Month<br>Change |  |
| \$249,999 and below | 7                 | + 600.0%                 | - 12.5%                    | 1.4          | + 460.0%                           | + 5.0%                     | 5            | + 25.0%                  | - 16.7%                    |  |
| \$250,000-\$349,999 | 2                 | - 50.0%                  | 0.0%                       | 2.0          | + 150.0%                           | 0.0%                       | 1            | - 80.0%                  | 0.0%                       |  |
| \$350,000-\$499,999 | 4                 | _                        | _                          | 1.3          | _                                  | _                          | 3            | _                        | + 50.0%                    |  |
| \$500,000 and above | 0                 | _                        | _                          | _            | _                                  | _                          | 0            | _                        | _                          |  |
| Total               | 13                | + 116 7%                 | + 30.0%                    | 1 4          | + 140 7%                           | + 30.0%                    | 9            | - 10.0%                  | 0.0%                       |  |

## **Buckingham County**

|                     | Total<br>Showings |                          |                            |              | Buyer Interest (Showings/Listings) |                            |              | Managed<br>Listings      |                            |  |
|---------------------|-------------------|--------------------------|----------------------------|--------------|------------------------------------|----------------------------|--------------|--------------------------|----------------------------|--|
| Price Range         | July<br>2025      | Year-Over-Year<br>Change | Month-Over-Month<br>Change | July<br>2025 | Year-Over-Year<br>Change           | Month-Over-Month<br>Change | July<br>2025 | Year-Over-Year<br>Change | Month-Over-Month<br>Change |  |
| \$249,999 and below | 6                 | + 100.0%                 | - 33.3%                    | 1.2          | + 20.0%                            | + 6.7%                     | 5            | + 66.7%                  | - 37.5%                    |  |
| \$250,000-\$349,999 | 14                | + 16.7%                  | + 133.3%                   | 2.0          | - 16.7%                            | + 100.0%                   | 7            | + 40.0%                  | + 16.7%                    |  |
| \$350,000-\$499,999 | 4                 | + 300.0%                 | 0.0%                       | 4.0          | + 300.0%                           | + 100.0%                   | 1            | 0.0%                     | - 50.0%                    |  |
| \$500,000 and above | 0                 | _                        | _                          | _            | _                                  |                            | 4            | - 20.0%                  | 0.0%                       |  |
| Total               | 24                | + 26.3%                  | + 14.3%                    | 1.4          | + 4.0%                             | + 34.5%                    | 17           | + 21.4%                  | - 15.0%                    |  |

# **Caroline County**

|                     | Total<br>Showings |                          |                            |              | Buyer Interest (Showings/Listings) |                            |              | Managed<br>Listings      |                            |  |
|---------------------|-------------------|--------------------------|----------------------------|--------------|------------------------------------|----------------------------|--------------|--------------------------|----------------------------|--|
| Price Range         | July<br>2025      | Year-Over-Year<br>Change | Month-Over-Month<br>Change | July<br>2025 | Year-Over-Year<br>Change           | Month-Over-Month<br>Change | July<br>2025 | Year-Over-Year<br>Change | Month-Over-Month<br>Change |  |
| \$249,999 and below | 3                 | - 50.0%                  | - 57.1%                    | 0.5          | + 16.7%                            | - 28.6%                    | 6            | - 57.1%                  | - 40.0%                    |  |
| \$250,000-\$349,999 | 20                | - 57.4%                  | - 39.4%                    | 2.5          | + 1.1%                             | - 24.2%                    | 8            | - 57.9%                  | - 20.0%                    |  |
| \$350,000-\$499,999 | 23                | + 21.1%                  | - 46.5%                    | 1.5          | + 77.5%                            | - 28.7%                    | 15           | - 31.8%                  | - 25.0%                    |  |
| \$500,000 and above | 14                | + 600.0%                 | - 6.7%                     | 2.0          | + 700.0%                           | + 46.7%                    | 7            | - 12.5%                  | - 36.4%                    |  |
| Total               | 60                | - 18.9%                  | - 38.8%                    | 1.7          | + 41.9%                            | - 13.3%                    | 36           | - 42.9%                  | - 29.4%                    |  |

## **Charles City County**

|                     | Total<br>Showings |                          |                            |              | Buyer Interest (Showings/Listings) |                            |              | Managed<br>Listings      |                            |  |
|---------------------|-------------------|--------------------------|----------------------------|--------------|------------------------------------|----------------------------|--------------|--------------------------|----------------------------|--|
| Price Range         | July<br>2025      | Year-Over-Year<br>Change | Month-Over-Month<br>Change | July<br>2025 | Year-Over-Year<br>Change           | Month-Over-Month<br>Change | July<br>2025 | Year-Over-Year<br>Change | Month-Over-Month<br>Change |  |
| \$249,999 and below | 18                | + 20.0%                  | + 500.0%                   | 2.6          | - 31.4%                            | + 157.1%                   | 7            | + 75.0%                  | + 133.3%                   |  |
| \$250,000-\$349,999 | 27                | - 10.0%                  | - 30.8%                    | 4.5          | - 40.0%                            | - 30.8%                    | 6            | + 50.0%                  | 0.0%                       |  |
| \$350,000-\$499,999 | 0                 | _                        | _                          | _            | _                                  | _                          | 1            | - 80.0%                  | - 50.0%                    |  |
| \$500,000 and above | 0                 | _                        | _                          | _            | _                                  | _                          | 0            | _                        | _                          |  |
| Total               | 45                | - 11.8%                  | - 16.7%                    | 3.2          | - 18.1%                            | - 28.6%                    | 14           | + 7.7%                   | + 16.7%                    |  |