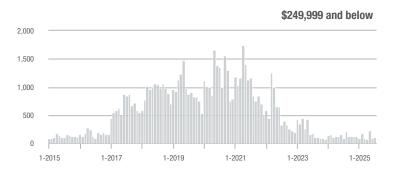

# **Chesterfield County**

|                     |              | Total<br>Showings        |                            |              | Buyer Interest (Showings/Listings) |                            |              | Managed<br>Listings      |                            |  |
|---------------------|--------------|--------------------------|----------------------------|--------------|------------------------------------|----------------------------|--------------|--------------------------|----------------------------|--|
| Price Range         | July<br>2025 | Year-Over-Year<br>Change | Month-Over-Month<br>Change | July<br>2025 | Year-Over-Year<br>Change           | Month-Over-Month<br>Change | July<br>2025 | Year-Over-Year<br>Change | Month-Over-Month<br>Change |  |
| \$249,999 and below | 298          | - 25.5%                  | - 4.8%                     | 4.7          | + 2.4%                             | - 1.8%                     | 64           | - 27.3%                  | - 3.0%                     |  |
| \$250,000-\$349,999 | 1,508        | - 12.2%                  | + 5.8%                     | 6.4          | - 10.3%                            | - 1.0%                     | 235          | - 2.1%                   | + 6.8%                     |  |
| \$350,000-\$499,999 | 2,029        | - 5.6%                   | - 12.7%                    | 4.8          | - 7.8%                             | - 8.4%                     | 424          | + 2.4%                   | - 4.7%                     |  |
| \$500,000 and above | 1,389        | + 12.6%                  | - 6.3%                     | 3.7          | - 0.3%                             | + 3.9%                     | 376          | + 12.9%                  | - 9.8%                     |  |
| Total               | 5,224        | - 5.0%                   | - 5.8%                     | 4.8          | - 7.1%                             | - 1.6%                     | 1,099        | + 2.2%                   | - 4.3%                     |  |

# **Henrico County**

|                     | Total<br>Showings |                          |                            |              | Buyer Interest (Showings/Listings) |                            |              | Managed<br>Listings      |                            |  |
|---------------------|-------------------|--------------------------|----------------------------|--------------|------------------------------------|----------------------------|--------------|--------------------------|----------------------------|--|
| Price Range         | July<br>2025      | Year-Over-Year<br>Change | Month-Over-Month<br>Change | July<br>2025 | Year-Over-Year<br>Change           | Month-Over-Month<br>Change | July<br>2025 | Year-Over-Year<br>Change | Month-Over-Month<br>Change |  |
| \$249,999 and below | 408               | - 15.4%                  | + 2.8%                     | 4.1          | - 10.2%                            | + 1.7%                     | 99           | - 5.7%                   | + 1.0%                     |  |
| \$250,000-\$349,999 | 1,223             | - 10.4%                  | - 10.5%                    | 5.8          | - 24.8%                            | - 7.9%                     | 212          | + 19.1%                  | - 2.8%                     |  |
| \$350,000-\$499,999 | 1,371             | + 17.8%                  | - 18.0%                    | 4.7          | - 8.5%                             | - 14.6%                    | 291          | + 28.8%                  | - 4.0%                     |  |
| \$500,000 and above | 1,195             | + 1.5%                   | - 19.6%                    | 5.2          | - 6.9%                             | - 10.5%                    | 229          | + 9.0%                   | - 10.2%                    |  |
| Total               | 4,197             | + 0.2%                   | - 14.7%                    | 5.1          | - 13.3%                            | - 10.3%                    | 831          | + 15.6%                  | - 4.9%                     |  |