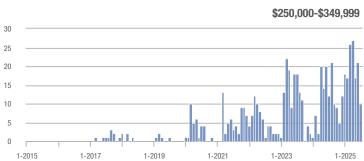

## **Amelia County**

|                     | Total<br>Showings |                          |                            |              | Buyer Interest (Showings/Listings) |                            |              | Managed<br>Listings      |                            |  |
|---------------------|-------------------|--------------------------|----------------------------|--------------|------------------------------------|----------------------------|--------------|--------------------------|----------------------------|--|
| Price Range         | July<br>2025      | Year-Over-Year<br>Change | Month-Over-Month<br>Change | July<br>2025 | Year-Over-Year<br>Change           | Month-Over-Month<br>Change | July<br>2025 | Year-Over-Year<br>Change | Month-Over-Month<br>Change |  |
| \$249,999 and below | 21                | + 110.0%                 | - 48.8%                    | 2.1          | + 110.0%                           | - 23.2%                    | 10           | 0.0%                     | - 33.3%                    |  |
| \$250,000-\$349,999 | 31                | + 93.8%                  | - 51.6%                    | 2.6          | + 29.2%                            | - 31.4%                    | 12           | + 50.0%                  | - 29.4%                    |  |
| \$350,000-\$499,999 | 27                | + 22.7%                  | - 20.6%                    | 1.9          | - 12.3%                            | - 3.6%                     | 14           | + 40.0%                  | - 17.6%                    |  |
| \$500,000 and above | 21                | + 10.5%                  | - 27.6%                    | 3.0          | + 10.5%                            | + 3.4%                     | 7            | 0.0%                     | - 30.0%                    |  |
| Total               | 100               | + 49.3%                  | - 40.5%                    | 2.3          | + 21.5%                            | - 18.3%                    | 43           | + 22.9%                  | - 27.1%                    |  |

\$250,000-\$349,999

1-2025

1-2023