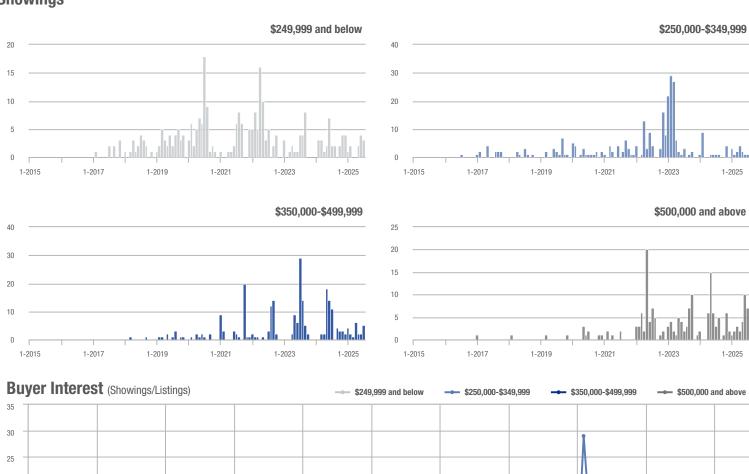

## **King William County**

|                     | Total<br>Showings |                          |                            |              | Buyer Interest (Showings/Listings) |                            |              | Managed<br>Listings      |                            |  |
|---------------------|-------------------|--------------------------|----------------------------|--------------|------------------------------------|----------------------------|--------------|--------------------------|----------------------------|--|
| Price Range         | July<br>2025      | Year-Over-Year<br>Change | Month-Over-Month<br>Change | July<br>2025 | Year-Over-Year<br>Change           | Month-Over-Month<br>Change | July<br>2025 | Year-Over-Year<br>Change | Month-Over-Month<br>Change |  |
| \$249,999 and below | 6                 | - 87.8%                  | - 53.8%                    | 1.2          | - 78.0%                            | - 53.8%                    | 5            | - 44.4%                  | 0.0%                       |  |
| \$250,000-\$349,999 | 20                | - 77.3%                  | - 44.4%                    | 1.8          | - 54.5%                            | - 34.3%                    | 11           | - 50.0%                  | - 15.4%                    |  |
| \$350,000-\$499,999 | 42                | + 27.3%                  | - 22.2%                    | 2.5          | + 64.7%                            | - 8.5%                     | 17           | - 22.7%                  | - 15.0%                    |  |
| \$500,000 and above | 5                 | + 150.0%                 | - 61.5%                    | 0.8          | - 58.3%                            | - 48.7%                    | 6            | + 500.0%                 | - 25.0%                    |  |
| Total               | 73                | - 57.6%                  | - 37.1%                    | 1.9          | - 41.2%                            | - 25.8%                    | 39           | - 27.8%                  | - 15.2%                    |  |