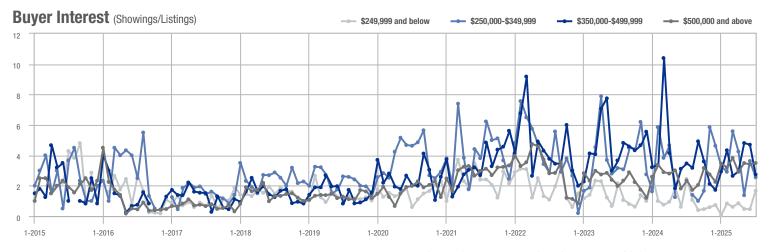

%                    |  |
| \$350,000-\$499,999 | 52                | 0.0%                     | - 44.7%                    | 2.7          | - 21.1%                            | - 41.8%                    | 19           | + 26.7%                  | - 5.0%                     |  |
| \$500,000 and above | 255               | + 25.0%                  | - 5.2%                     | 3.5          | + 49.0%                            | + 2.6%                     | 73           | - 16.1%                  | - 7.6%                     |  |
| Total               | 350               | + 16.7%                  | - 11.8%                    | 3.1          | + 27.0%                            | - 7.9%                     | 113          | - 8.1%                   | - 4.2%                     |  |















## **Greensville County**

|                     |              | Total<br>Showin          |                            |              | Buyer Interest (Showings/Listings) |                            |              | Managed<br>Listings      |                            |  |
|---------------------|--------------|--------------------------|----------------------------|--------------|------------------------------------|----------------------------|--------------|--------------------------|----------------------------|--|
| Price Range         | July<br>2025 | Year-Over-Year<br>Change | Month-Over-Month<br>Change | July<br>2025 | Year-Over-Year<br>Change           | Month-Over-Month<br>Change | July<br>2025 | Year-Over-Year<br>Change | Month-Over-Month<br>Change |  |
| \$249,999 and b