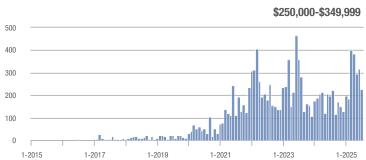

+ 1.9%                     |  |
| \$350,000-\$499,999 | 75                | - 6.3%                   | + 23.0%                    | 4.4          | - 6.3%                             | + 37.4%                    | 17           | 0.0%                     | - 10.5%                    |  |
| \$500,000 and above | 2                 | _                        | + 100.0%                   | 1.0          | _                                  | 0.0%                       | 2            | + 100.0%                 | + 100.0%                   |  |
| Total               | 428               | - 4.3%                   | - 22.0%                    | 4.2          | - 17.4%                            | - 17.5%                    | 102          | + 15.9%                  | - 5.6%                     |  |















|                     | Total<br>Showings |                          |                            |              | Buyer Interest (Showings/Listings) |                            |              | Managed<br>Listings      |                            |  |
|---------------------|-------------------|--------------------------|----------------------------|--------------|------------------------------------|----------------------------|--------------|--------------------------|----------------------------|--|
| Price Range         | July<br>2025      | Year-Over-Year<br>Change | Month-Over-Month<br>Change | July<br>2025 | Year-Over-Year<br>Change           | Month-Over-Month<br>Change | July<br>2025 | Year-Over-Year<br>Change | Month-Over-Month<br>Change |  |
| \$249,999 and below |