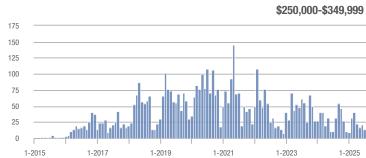

## **Amelia County**

|                     | Total<br>Showings |                          |                            |              | Buyer Interest (Showings/Listings) |                            |              | Managed<br>Listings      |                            |  |
|---------------------|-------------------|--------------------------|----------------------------|--------------|------------------------------------|----------------------------|--------------|--------------------------|----------------------------|--|
| Price Range         | July<br>2025      | Year-Over-Year<br>Change | Month-Over-Month<br>Change | July<br>2025 | Year-Over-Year<br>Change           | Month-Over-Month<br>Change | July<br>2025 | Year-Over-Year<br>Change | Month-Over-Month<br>Change |  |
| \$249,999 and below | 21                | + 110.0%                 | - 48.8%                    | 2.1          | + 110.0%                           | - 23.2%                    | 10           | 0.0%                     | - 33.3%                    |  |
| \$250,000-\$349,999 | 31                | + 93.8%                  | - 51.6%                    | 2.6          | + 29.2%                            | - 31.4%                    | 12           | + 50.0%                  | - 29.4%                    |  |
| \$350,000-\$499,999 | 27                | + 22.7%                  | - 20.6%                    | 1.9          | - 12.3%                            | - 3.6%                     | 14           | + 40.0%                  | - 17.6%                    |  |
| \$500,000 and above | 21                | + 10.5%                  | - 27.6%                    | 3.0          | + 10.5%                            | + 3.4%                     | 7            | 0.0%                     | - 30.0%                    |  |
| Total               | 100               | + 49.3%                  | - 40.5%                    | 2.3          | + 21.5%                            | - 18.3%                    | 43           | + 22.9%                  | - 27.1%                    |  |

\$250,000-\$349,999

1-2025

1-2023