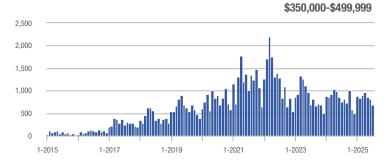

| - 1.3%                     |  |
| \$350,000-\$499,999 | 694          | - 6.5%                   | - 15.5%                    | 3.5          | - 27.8%                            | - 10.7%                    | 197          | + 29.6%                  | - 5.3%                     |  |
| \$500,000 and above | 1,040        | + 8.0%                   | - 23.6%                    | 4.5          | - 14.7%                            | - 12.4%                    | 233          | + 26.6%                  | - 12.7%                    |  |
| Total               | 2.807        | - 4.8%                   | - 16.2%                    | 4.1          | - 16.7%                            | - 10.9%                    | 690          | + 14.2%                  | - 6.0%                     |  |















# **Richmond County**

|                     |              | Total<br>Showin          |                            |              | Buyer Interest (Showings/Listings) |                            |              | Managed<br>Listings      |                            |  |
|---------------------|--------------|--------------------------|----------------------------|--------------|------------------------------------|----------------------------|--------------|--------------------------|----------------------------|--|
| Price Range         | July<br>2025 | Year-Over-Year<br>Change | Month-Over-Month<br>Change | July<br>2025 | Year-Over-Year<br>Change           | Month-Over-Month<br>Change | July<br>2025 | Year-Over-Year<br>Change | Month-Over-Month<br>Change |  |
| \$249,999 and b