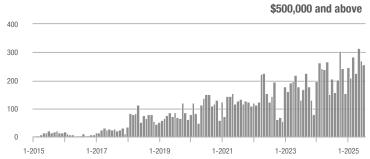

.5%                    |  |
| \$350,000-\$499,999 | 52                | 0.0%                     | - 44.7%                    | 2.7          | - 21.1%                            | - 41.8%                    | 19           | + 26.7%                  | - 5.0%                     |  |
| \$500,000 and above | 255               | + 25.0%                  | - 5.2%                     | 3.5          | + 49.0%                            | + 2.6%                     | 73           | - 16.1%                  | - 7.6%                     |  |
| Total               | 350               | + 16.7%                  | - 11.8%                    | 3.1          | + 27.0%                            | - 7.9%                     | 113          | - 8.1%                   | - 4.2%                     |  |















## **Greensville County**

|                     |              | Total<br>Showin          |                            |              | Buyer Interest (Showings/Listings) |                            |              | Managed<br>Listings      |                            |  |
|---------------------|--------------|--------------------------|----------------------------|--------------|------------------------------------|----------------------------|--------------|--------------------------|----------------------------|--|
| Price Range         | July<br>2025 | Year-Over-Year<br>Change | Month-Over-Month<br>Change | July<br>2025 | Year-Over-Year<br>Change           | Month-Over-Month<br>Change | July<br>2025 | Year-Over-Year<br>Change | Month-Over-Month<br>Change |  |
| \$249,999 and