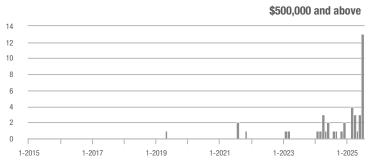

## **Amelia County**

|                     | Total<br>Showings |                          |                            |              | Buyer Interest (Showings/Listings) |                            |              | Managed<br>Listings      |                            |  |
|---------------------|-------------------|--------------------------|----------------------------|--------------|------------------------------------|----------------------------|--------------|--------------------------|----------------------------|--|
| Price Range         | July<br>2025      | Year-Over-Year<br>Change | Month-Over-Month<br>Change | July<br>2025 | Year-Over-Year<br>Change           | Month-Over-Month<br>Change | July<br>2025 | Year-Over-Year<br>Change | Month-Over-Month<br>Change |  |
| \$249,999 and below | 21                | + 110.0%                 | - 48.8%                    | 2.1          | + 110.0%                           | - 23.2%                    | 10           | 0.0%                     | - 33.3%                    |  |
| \$250,000-\$349,999 | 31                | + 93.8%                  | - 51.6%                    | 2.6          | + 29.2%                            | - 31.4%                    | 12           | + 50.0%                  | - 29.4%                    |  |
| \$350,000-\$499,999 | 27                | + 22.7%                  | - 20.6%                    | 1.9          | - 12.3%                            | - 3.6%                     | 14           | + 40.0%                  | - 17.6%                    |  |
| \$500,000 and above | 21                | + 10.5%                  | - 27.6%                    | 3.0          | + 10.5%                            | + 3.4%                     | 7            | 0.0%                     | - 30.0%                    |  |
| Total               | 100               | + 49.3%                  | - 40.5%                    | 2.3          | + 21.5%                            | - 18.3%                    | 43           | + 22.9%                  | - 27.1%                    |  |