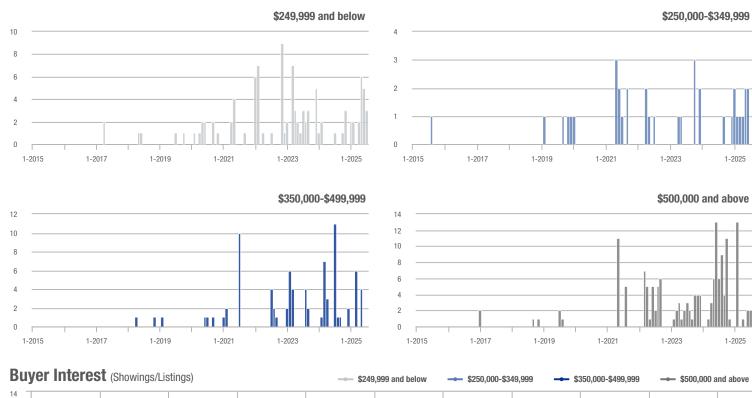

| 0.0%                     | 0.0%                       |
| \$350,000-\$499,999 | 0            | _                        | _                          |              | _                         |                            | 0                   | _                        |                            |
| \$500,000 and above | 2            | - 66.7%                  | 0.0%                       | 2.0          | + 33.3%                   | 0.0%                       | 1                   | - 75.0%                  | 0.0%                       |
| Total               | 5            | - 72.2%                  | - 44.4%                    | 0.8          | - 53.7%                   | - 44.4%                    | 6                   | - 40.0%                  | 0.0%                       |









## **Mecklenburg County**

|                     |              | Total<br>Showin          |                            |              | Buyer Into<br>(Showings/L |                            | Managed<br>Listings |                          |                            |
|---------------------|--------------|--------------------------|----------------------------|--------------|---------------------------|----------------------------|---------------------|--------------------------|----------------------------|
| Price Range         | July<br>2025 | Year-Over-Year<br>Change | Month-Over-Month<br>Change | July<br>2025 | Year-Over-Year<br>Change  | Month-Over-Month<br>Change | July<br>2025        | Year-Over-Year<br>Change | Month-Over-Month<br>Change |
| \$249,999 and below | 0