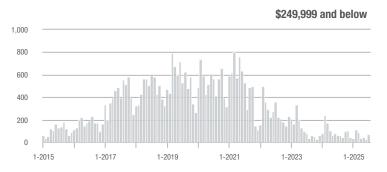

# **Chesterfield County**

|                     |              | Total<br>Showings        |                            |              | Buyer Interest (Showings/Listings) |                            |              | Managed<br>Listings      |                            |  |
|---------------------|--------------|--------------------------|----------------------------|--------------|------------------------------------|----------------------------|--------------|--------------------------|----------------------------|--|
| Price Range         | July<br>2025 | Year-Over-Year<br>Change | Month-Over-Month<br>Change | July<br>2025 | Year-Over-Year<br>Change           | Month-Over-Month<br>Change | July<br>2025 | Year-Over-Year<br>Change | Month-Over-Month<br>Change |  |
| \$249,999 and below | 298          | - 25.5%                  | - 4.8%                     | 4.7          | + 2.4%                             | - 1.8%                     | 64           | - 27.3%                  | - 3.0%                     |  |
| \$250,000-\$349,999 | 1,508        | - 12.2%                  | + 5.8%                     | 6.4          | - 10.3%                            | - 1.0%                     | 235          | - 2.1%                   | + 6.8%                     |  |
| \$350,000-\$499,999 | 2,029        | - 5.6%                   | - 12.7%                    | 4.8          | - 7.8%                             | - 8.4%                     | 424          | + 2.4%                   | - 4.7%                     |  |
| \$500,000 and above | 1,389        | + 12.6%                  | - 6.3%                     | 3.7          | - 0.3%                             | + 3.9%                     | 376          | + 12.9%                  | - 9.8%                     |  |
| Total               | 5,224        | - 5.0%                   | - 5.8%                     | 4.8          | - 7.1%                             | - 1.6%                     | 1,099        | + 2.2%                   | - 4.3%                     |  |