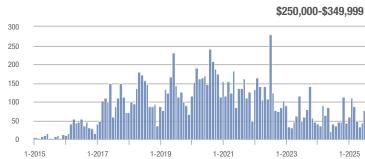

| + 35.7%                  | + 35.7%                    |
| \$350,000-\$499,999 | 109          | - 33.9%                  | - 37.7%                    | 3.9          | - 24.5%                   | - 28.8%                    | 28                  | - 12.5%                  | - 12.5%                    |
| \$500,000 and above | 187          | + 14.7%                  | - 11.8%                    | 2.7          | - 16.9%                   | - 6.7%                     | 69                  | + 38.0%                  | - 5.5%                     |
| Total               | 379          | - 14.6%                  | - 14.4%                    | 3.2          | - 18.2%                   | - 10.9%                    | 119                 | + 4.4%                   | - 4.0%                     |















# **Prince Edward County**

|                     |              | Total<br>Showin          |                            |              | Buyer Interest (Showings/Listings) |                            |              | Managed<br>Listings      |                            |  |
|---------------------|--------------|--------------------------|----------------------------|--------------|------------------------------------|----------------------------|--------------|--------------------------|----------------------------|--|
| Price Range         | July<br>2025 | Year-Over-Year<br>Change | Month-Over-Month<br>Change | July<br>2025 | Year-Over-Year<br>Change           | Month-Over-Month<br>Change | July<br>2025 | Year-Over-Year<br>Change | Month-Over-Month<br>Change |  |
| \$249,99