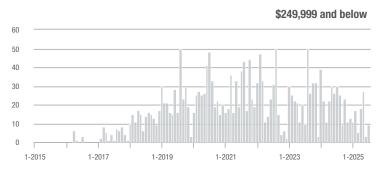

# **Chesterfield County**

|                     |              | Total<br>Showings        |                            |              | Buyer Interest (Showings/Listings) |                            |              | Managed<br>Listings      |                            |  |
|---------------------|--------------|--------------------------|----------------------------|--------------|------------------------------------|----------------------------|--------------|--------------------------|----------------------------|--|
| Price Range         | July<br>2025 | Year-Over-Year<br>Change | Month-Over-Month<br>Change | July<br>2025 | Year-Over-Year<br>Change           | Month-Over-Month<br>Change | July<br>2025 | Year-Over-Year<br>Change | Month-Over-Month<br>Change |  |
| \$249,999 and below | 298          | - 25.5%                  | - 4.8%                     | 4.7          | + 2.4%                             | - 1.8%                     | 64           | - 27.3%                  | - 3.0%                     |  |
| \$250,000-\$349,999 | 1,508        | - 12.2%                  | + 5.8%                     | 6.4          | - 10.3%                            | - 1.0%                     | 235          | - 2.1%                   | + 6.8%                     |  |
| \$350,000-\$499,999 | 2,029        | - 5.6%                   | - 12.7%                    | 4.8          | - 7.8%                             | - 8.4%                     | 424          | + 2.4%                   | - 4.7%                     |  |
| \$500,000 and above | 1,389        | + 12.6%                  | - 6.3%                     | 3.7          | - 0.3%                             | + 3.9%                     | 376          | + 12.9%                  | - 9.8%                     |  |
| Total               | 5,224        | - 5.0%                   | - 5.8%                     | 4.8          | - 7.1%                             | - 1.6%                     | 1,099        | + 2.2%                   | - 4.3%                     |  |

# **Henrico County**

|                     | Total<br>Showings |                          |                            |              | Buyer Interest (Showings/Listings) |                            |              | Managed<br>Listings      |                            |  |
|---------------------|-------------------|--------------------------|----------------------------|--------------|------------------------------------|----------------------------|--------------|--------------------------|----------------------------|--|
| Price Range         | July<br>2025      | Year-Over-Year<br>Change | Month-Over-Month<br>Change | July<br>2025 | Year-Over-Year<br>Change           | Month-Over-Month<br>Change | July<br>2025 | Year-Over-Year<br>Change | Month-Over-Month<br>Change |  |
| \$249,999 and below | 408               | - 15.4%                  | + 2.8%                     | 4.1          | - 10.2%                            | + 1.7%                     | 99           | - 5.7%                   | + 1.0%                     |  |
| \$250,000-\$349,999 | 1,223             | - 10.4%                  | - 10.5%                    | 5.8          | - 24.8%                            | - 7.9%                     | 212          | + 19.1%                  | - 2.8%                     |  |
| \$350,000-\$499,999 | 1,371             | + 17.8%                  | - 18.0%                    | 4.7          | - 8.5%                             | - 14.6%                    | 291          | + 28.8%                  | - 4.0%                     |  |
| \$500,000 and above | 1,195             | + 1.5%                   | - 19.6%                    | 5.2          | - 6.9%                             | - 10.5%                    | 229          | + 9.0%                   | - 10.2%                    |  |
| Total               | 4,197             | + 0.2%                   | - 14.7%                    | 5.1          | - 13.3%                            | - 10.3%                    | 831          | + 15.6%                  | - 4.9%                     |  |