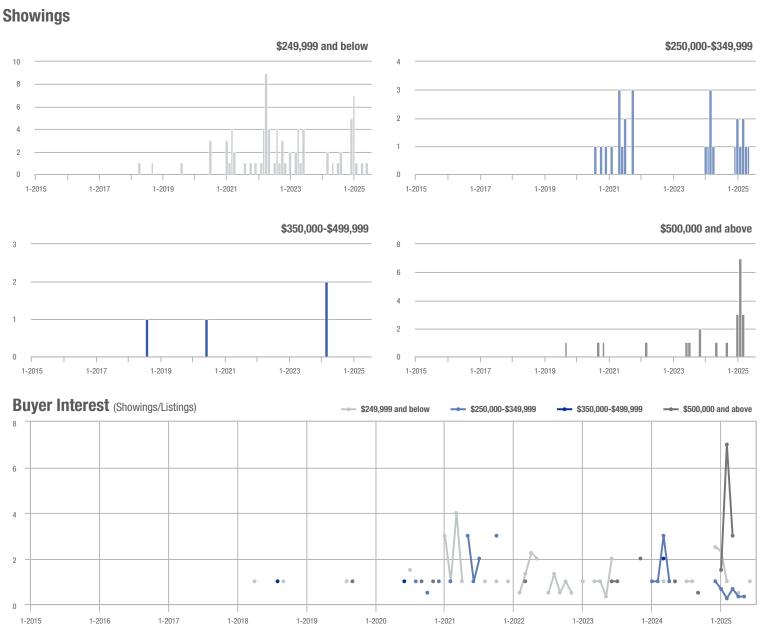

## **Amelia County**

|                     | Total<br>Showings |                          |                            |              | Buyer Interest (Showings/Listings) |                            |              | Managed<br>Listings      |                            |  |
|---------------------|-------------------|--------------------------|----------------------------|--------------|------------------------------------|----------------------------|--------------|--------------------------|----------------------------|--|
| Price Range         | July<br>2025      | Year-Over-Year<br>Change | Month-Over-Month<br>Change | July<br>2025 | Year-Over-Year<br>Change           | Month-Over-Month<br>Change | July<br>2025 | Year-Over-Year<br>Change | Month-Over-Month<br>Change |  |
| \$249,999 and below | 21                | + 110.0%                 | - 48.8%                    | 2.1          | + 110.0%                           | - 23.2%                    | 10           | 0.0%                     | - 33.3%                    |  |
| \$250,000-\$349,999 | 31                | + 93.8%                  | - 51.6%                    | 2.6          | + 29.2%                            | - 31.4%                    | 12           | + 50.0%                  | - 29.4%                    |  |
| \$350,000-\$499,999 | 27                | + 22.7%                  | - 20.6%                    | 1.9          | - 12.3%                            | - 3.6%                     | 14           | + 40.0%                  | - 17.6%                    |  |
| \$500,000 and above | 21                | + 10.5%                  | - 27.6%                    | 3.0          | + 10.5%                            | + 3.4%                     | 7            | 0.0%                     | - 30.0%                    |  |
| Total               | 100               | + 49.3%                  | - 40.5%                    | 2.3          | + 21.5%                            | - 18.3%                    | 43           | + 22.9%                  | - 27.1%                    |  |