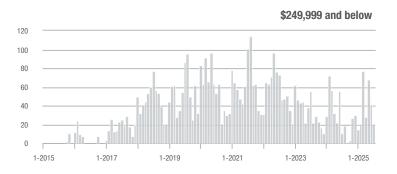

## **Amelia County**

|                     | Total<br>Showings |                          |                            |              | Buyer Interest (Showings/Listings) |                            |              | Managed<br>Listings      |                            |  |
|---------------------|-------------------|--------------------------|----------------------------|--------------|------------------------------------|----------------------------|--------------|--------------------------|----------------------------|--|
| Price Range         | July<br>2025      | Year-Over-Year<br>Change | Month-Over-Month<br>Change | July<br>2025 | Year-Over-Year<br>Change           | Month-Over-Month<br>Change | July<br>2025 | Year-Over-Year<br>Change | Month-Over-Month<br>Change |  |
| \$249,999 and below | 21                | + 110.0%                 | - 48.8%                    | 2.1          | + 110.0%                           | - 23.2%                    | 10           | 0.0%                     | - 33.3%                    |  |
| \$250,000-\$349,999 | 31                | + 93.8%                  | - 51.6%                    | 2.6          | + 29.2%                            | - 31.4%                    | 12           | + 50.0%                  | - 29.4%                    |  |
| \$350,000-\$499,999 | 27                | + 22.7%                  | - 20.6%                    | 1.9          | - 12.3%                            | - 3.6%                     | 14           | + 40.0%                  | - 17.6%                    |  |
| \$500,000 and above | 21                | + 10.5%                  | - 27.6%                    | 3.0          | + 10.5%                            | + 3.4%                     | 7            | 0.0%                     | - 30.0%                    |  |
| Total               | 100               | + 49.3%                  | - 40.5%                    | 2.3          | + 21.5%                            | - 18.3%                    | 43           | + 22.9%                  | - 27.1%                    |  |