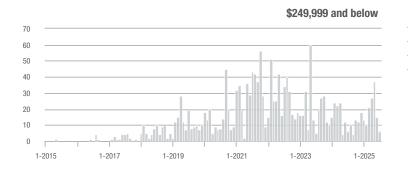

## **Amelia County**

|                     | Total<br>Showings |                          |                            |              | Buyer Interest (Showings/Listings) |                            |              | Managed<br>Listings      |                            |  |
|---------------------|-------------------|--------------------------|----------------------------|--------------|------------------------------------|----------------------------|--------------|--------------------------|----------------------------|--|
| Price Range         | July<br>2025      | Year-Over-Year<br>Change | Month-Over-Month<br>Change | July<br>2025 | Year-Over-Year<br>Change           | Month-Over-Month<br>Change | July<br>2025 | Year-Over-Year<br>Change | Month-Over-Month<br>Change |  |
| \$249,999 and below | 21                | + 110.0%                 | - 48.8%                    | 2.1          | + 110.0%                           | - 23.2%                    | 10           | 0.0%                     | - 33.3%                    |  |
| \$250,000-\$349,999 | 31                | + 93.8%                  | - 51.6%                    | 2.6          | + 29.2%                            | - 31.4%                    | 12           | + 50.0%                  | - 29.4%                    |  |
| \$350,000-\$499,999 | 27                | + 22.7%                  | - 20.6%                    | 1.9          | - 12.3%                            | - 3.6%                     | 14           | + 40.0%                  | - 17.6%                    |  |
| \$500,000 and above | 21                | + 10.5%                  | - 27.6%                    | 3.0          | + 10.5%                            | + 3.4%                     | 7            | 0.0%                     | - 30.0%                    |  |
| Total               | 100               | + 49.3%                  | - 40.5%                    | 2.3          | + 21.5%                            | - 18.3%                    | 43           | + 22.9%                  | - 27.1%                    |  |