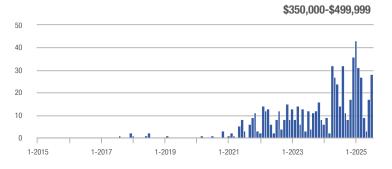

## **Amelia County**

|                     | Total<br>Showings |                          |                            |              | Buyer Interest (Showings/Listings) |                            |              | Managed<br>Listings      |                            |  |
|---------------------|-------------------|--------------------------|----------------------------|--------------|------------------------------------|----------------------------|--------------|--------------------------|----------------------------|--|
| Price Range         | July<br>2025      | Year-Over-Year<br>Change | Month-Over-Month<br>Change | July<br>2025 | Year-Over-Year<br>Change           | Month-Over-Month<br>Change | July<br>2025 | Year-Over-Year<br>Change | Month-Over-Month<br>Change |  |
| \$249,999 and below | 21                | + 110.0%                 | - 48.8%                    | 2.1          | + 110.0%                           | - 23.2%                    | 10           | 0.0%                     | - 33.3%                    |  |
| \$250,000-\$349,999 | 31                | + 93.8%                  | - 51.6%                    | 2.6          | + 29.2%                            | - 31.4%                    | 12           | + 50.0%                  | - 29.4%                    |  |
| \$350,000-\$499,999 | 27                | + 22.7%                  | - 20.6%                    | 1.9          | - 12.3%                            | - 3.6%                     | 14           | + 40.0%                  | - 17.6%                    |  |
| \$500,000 and above | 21                | + 10.5%                  | - 27.6%                    | 3.0          | + 10.5%                            | + 3.4%                     | 7            | 0.0%                     | - 30.0%                    |  |
| Total               | 100               | + 49.3%                  | - 40.5%                    | 2.3          | + 21.5%                            | - 18.3%                    | 43           | + 22.9%                  | - 27.1%                    |  |