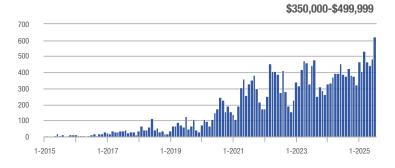

# **Chesterfield County**

|                     |              | Total<br>Showings        |                            |              | Buyer Interest (Showings/Listings) |                            |              | Managed<br>Listings      |                            |  |
|---------------------|--------------|--------------------------|----------------------------|--------------|------------------------------------|----------------------------|--------------|--------------------------|----------------------------|--|
| Price Range         | July<br>2025 | Year-Over-Year<br>Change | Month-Over-Month<br>Change | July<br>2025 | Year-Over-Year<br>Change           | Month-Over-Month<br>Change | July<br>2025 | Year-Over-Year<br>Change | Month-Over-Month<br>Change |  |
| \$249,999 and below | 298          | - 25.5%                  | - 4.8%                     | 4.7          | + 2.4%                             | - 1.8%                     | 64           | - 27.3%                  | - 3.0%                     |  |
| \$250,000-\$349,999 | 1,508        | - 12.2%                  | + 5.8%                     | 6.4          | - 10.3%                            | - 1.0%                     | 235          | - 2.1%                   | + 6.8%                     |  |
| \$350,000-\$499,999 | 2,029        | - 5.6%                   | - 12.7%                    | 4.8          | - 7.8%                             | - 8.4%                     | 424          | + 2.4%                   | - 4.7%                     |  |
| \$500,000 and above | 1,389        | + 12.6%                  | - 6.3%                     | 3.7          | - 0.3%                             | + 3.9%                     | 376          | + 12.9%                  | - 9.8%                     |  |
| Total               | 5,224        | - 5.0%                   | - 5.8%                     | 4.8          | - 7.1%                             | - 1.6%                     | 1,099        | + 2.2%                   | - 4.3%                     |  |

## **Hanover County**

|                     | Total<br>Showings |                          |                            |              | Buyer Interest (Showings/Listings) |                            |              | Managed<br>Listings      |                            |  |
|---------------------|-------------------|--------------------------|----------------------------|--------------|------------------------------------|----------------------------|--------------|--------------------------|----------------------------|--|
| Price Range         | July<br>2025      | Year-Over-Year<br>Change | Month-Over-Month<br>Change | July<br>2025 | Year-Over-Year<br>Change           | Month-Over-Month<br>Change | July<br>2025 | Year-Over-Year<br>Change | Month-Over-Month<br>Change |  |
| \$249,999 and below | 42                | + 7.7%                   | + 366.7%                   | 3.0          | + 130.8%                           | + 466.7%                   | 14           | - 53.3%                  | - 17.6%                    |  |
| \$250,000-\$349,999 | 260               | - 22.4%                  | + 23.2%                    | 5.2          | - 22.4%                            | + 3.5%                     | 50           | 0.0%                     | + 19.0%                    |  |
| \$350,000-\$499,999 | 502               | + 21.3%                  | + 14.6%                    | 4.6          | + 13.4%                            | + 12.5%                    | 108          | + 6.9%                   | + 1.9%                     |  |
| \$500,000 and above | 423               | + 6.5%                   | - 16.9%                    | 2.6          | + 9.8%                             | - 13.4%                    | 165          | - 2.9%                   | - 4.1%                     |  |
| Total               | 1,227             | + 3.5%                   | + 5.1%                     | 3.6          | + 7.8%                             | + 5.1%                     | 337          | - 4.0%                   | 0.0%                       |  |

# **Henrico County**

|                     | Total<br>Showings |                          |                            |              | Buyer Interest (Showings/Listings) |                            |              | Managed<br>Listings      |                            |  |
|---------------------|-------------------|--------------------------|----------------------------|--------------|------------------------------------|----------------------------|--------------|--------------------------|----------------------------|--|
| Price Range         | July<br>2025      | Year-Over-Year<br>Change | Month-Over-Month<br>Change | July<br>2025 | Year-Over-Year<br>Change           | Month-Over-Month<br>Change | July<br>2025 | Year-Over-Year<br>Change | Month-Over-Month<br>Change |  |
| \$249,999 and below | 408               | - 15.4%                  | + 2.8%                     | 4.1          | - 10.2%                            | + 1.7%                     | 99           | - 5.7%                   | + 1.0%                     |  |
| \$250,000-\$349,999 | 1,223             | - 10.4%                  | - 10.5%                    | 5.8          | - 24.8%                            | - 7.9%                     | 212          | + 19.1%                  | - 2.8%                     |  |
| \$350,000-\$499,999 | 1,371             | + 17.8%                  | - 18.0%                    | 4.7          | - 8.5%                             | - 14.6%                    | 291          | + 28.8%                  | - 4.0%                     |  |
| \$500,000 and above | 1,195             | + 1.5%                   | - 19.6%                    | 5.2          | - 6.9%                             | - 10.5%                    | 229          | + 9.0%                   | - 10.2%                    |  |
| Total               | 4,197             | + 0.2%                   | - 14.7%                    | 5.1          | - 13.3%                            | - 10.3%                    | 831          | + 15.6%                  | - 4.9%                     |  |

## **Goochland County**

|                     | Total<br>Showings |                          |                            |              | Buyer Interest (Showings/Listings) |                            |              | Managed<br>Listings      |                            |  |
|---------------------|-------------------|--------------------------|----------------------------|--------------|------------------------------------|----------------------------|--------------|--------------------------|----------------------------|--|
| Price Range         | July<br>2025      | Year-Over-Year<br>Change | Month-Over-Month<br>Change | July<br>2025 | Year-Over-Year<br>Change           | Month-Over-Month<br>Change | July<br>2025 | Year-Over-Year<br>Change | Month-Over-Month<br>Change |  |
| \$249,999 and below | 20                | - 54.5%                  | + 300.0%                   | 1.7          | - 31.8%                            | + 266.7%                   | 12           | - 33.3%                  | + 9.1%                     |  |
| \$250,000-\$349,999 | 23                | _                        | - 20.7%                    | 2.6          | _                                  | - 29.5%                    | 9            | + 200.0%                 | + 12.5%                    |  |
| \$350,000-\$499,999 | 52                | 0.0%                     | - 44.7%                    | 2.7          | - 21.1%                            | - 41.8%                    | 19           | + 26.7%                  | - 5.0%                     |  |
| \$500,000 and above | 255               | + 25.0%                  | - 5.2%                     | 3.5          | + 49.0%                            | + 2.6%                     | 73           | - 16.1%                  | - 7.6%                     |  |
| Total               | 350               | + 16.7%                  | - 11.8%                    | 3.1          | + 27.0%                            | - 7.9%                     | 113          | - 8.1%                   | - 4.2%                     |  |