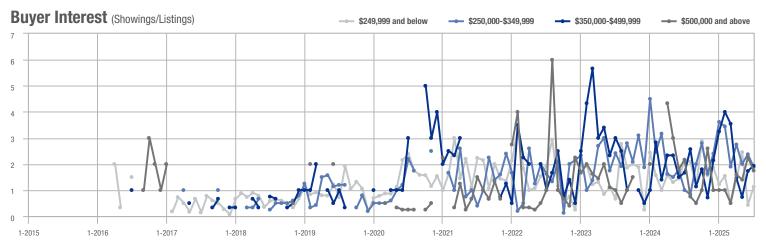

#### **Showings**

1-2016

1-2015

1-2017

1-2018

1-2019

1-2020

1-2024

1-2025

1-2023