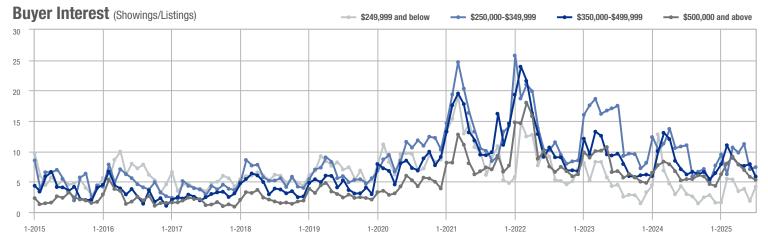

| + 35.3%                    |
| \$350,000-\$499,999 | 474               | - 5.6%                   | - 36.1%                    | 5.9          | - 5.6%                   | - 25.9%                    | 81                  | 0.0%                     | - 13.8%                    |
| \$500,000 and above | 558               | - 4.0%                   | - 23.0%                    | 5.3          | - 2.1%                   | - 8.4%                     | 105                 | - 1.9%                   | - 16.0%                    |
| Total               | 1,443             | - 4.1%                   | - 16.6%                    | 5.8          | - 7.2%                   | - 10.9%                    | 249                 | + 3.3%                   | - 6.4%                     |















|                     | Total<br>Showings |                          |                            |              | Buyer Into<br>(Showings/L |                            | Managed<br>Listings |                          |                            |
|---------------------|-------------------|--------------------------|----------------------------|--------------|---------------------------|----------------------------|---------------------|--------------------------|----------------------------|
| Price Range         | July<br>2025      | Year-Over-Year<br>Change | Month-Over-Month<br>Change | July<br>2025 | Year-Over-Year<br>Change  | Month-Over-Month<br>Change | July<br>2025        | Year-Over-Year<br>Change | Month-Over-Month<br>Change |
| \$249,999 and below | 30                |