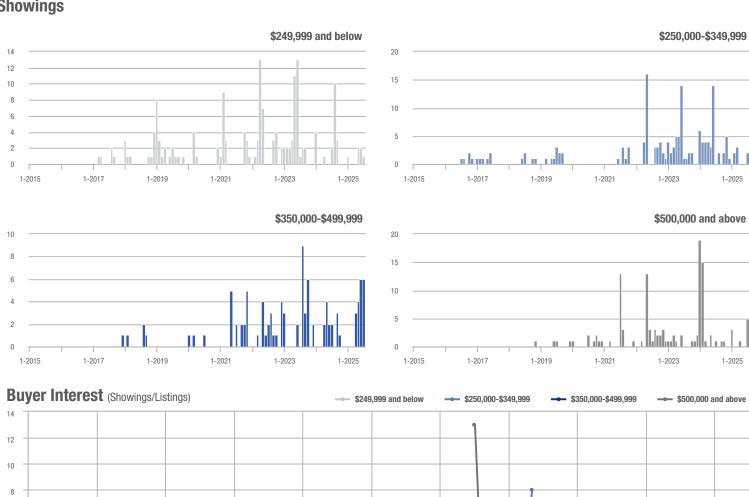

| 0.0%                       |  |
| \$350,000-\$499,999 | 6                 | + 200.0%                 | 0.0%                       | 1.5          | + 50.0%                            | + 50.0%                    | 4            | + 100.0%                 | - 33.3%                    |  |
| \$500,000 and above | 5                 | + 400.0%                 | _                          | 1.7          | + 233.3%                           | _                          | 3            | + 50.0%                  | + 200.0%                   |  |
| Total               | 14                | + 180.0%                 | + 75.0%                    | 1.6          | + 180.0%                           | + 94.4%                    | 9            | 0.0%                     | - 10.0%                    |  |









## **Gloucester County**

|                     |              | Total<br>Showin          |                            |              | Buyer Into<br>(Showings/L |                            | Managed<br>Listings |                          |                            |
|---------------------|--------------|--------------------------|----------------------------|--------------|---------------------------|----------------------------|---------------------|--------------------------|----------------------------|
| Price Range         | July<br>2025 | Year-Over-Year<br>Change | Month-Over-Month<br>Change | July<br>2025 | Year-Over-Year<br>Change  | Month-Over-Month<br>Change | July<br>2025        | Year-Over-Year<br>Change | Month-Over-Month<br>Change |
| \$249,999 and below | 0