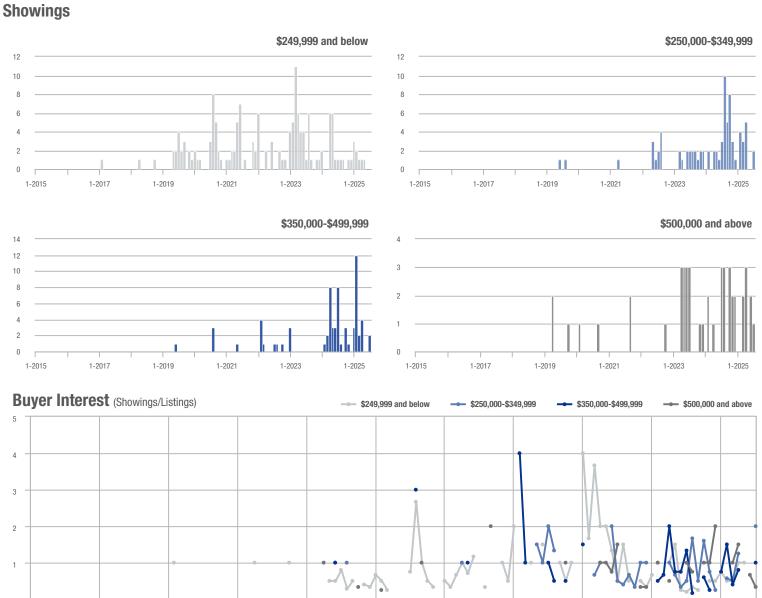

# **Hampton City**

1-2016

1-2015

1-2017

1-2018

|                     |              | Total<br>Showin          |                            |              | Buyer Into<br>(Showings/L |                            | Managed<br>Listings |                          |                            |
|---------------------|--------------|--------------------------|----------------------------|--------------|---------------------------|----------------------------|---------------------|--------------------------|----------------------------|
| Price Range         | July<br>2025 | Year-Over-Year<br>Change | Month-Over-Month<br>Change | July<br>2025 | Year-Over-Year<br>Change  | Month-Over-Month<br>Change | July<br>2025        | Year-Over-Year<br>Change | Month-Over-Month<br>Change |
| \$249,999 and below | 0            | _                        | _                          | _            | _                         | _                          | 0                   | _                        | _                          |
| \$250,000-\$349,999 | 9            | _                        | + 80.0%                    | 3.0          | _                         | + 20.0%                    | 3                   | _                        | + 50.0%                    |
| \$350,000-\$499,999 | 2            | _                        | _                          | 2.0          | _                         | _                          | 1                   | _                        | 0.0%                       |
| \$500,000 and above | 0            | _                        | _                          | _            | _                         | _                          | 0                   | _                        | _                          |
| Total               | 11           | _                        | + 120.0%                   | 2.8          | _                         | + 65.0%                    | 4                   | _                        | + 33.3%                    |