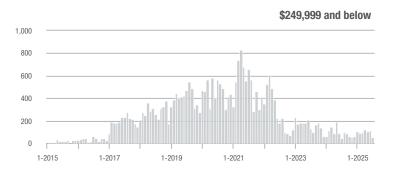

# **Chesterfield County**

|                     |              | Total<br>Showings        |                            |              | Buyer Interest (Showings/Listings) |                            |              | Managed<br>Listings      |                            |  |
|---------------------|--------------|--------------------------|----------------------------|--------------|------------------------------------|----------------------------|--------------|--------------------------|----------------------------|--|
| Price Range         | July<br>2025 | Year-Over-Year<br>Change | Month-Over-Month<br>Change | July<br>2025 | Year-Over-Year<br>Change           | Month-Over-Month<br>Change | July<br>2025 | Year-Over-Year<br>Change | Month-Over-Month<br>Change |  |
| \$249,999 and below | 298          | - 25.5%                  | - 4.8%                     | 4.7          | + 2.4%                             | - 1.8%                     | 64           | - 27.3%                  | - 3.0%                     |  |
| \$250,000-\$349,999 | 1,508        | - 12.2%                  | + 5.8%                     | 6.4          | - 10.3%                            | - 1.0%                     | 235          | - 2.1%                   | + 6.8%                     |  |
| \$350,000-\$499,999 | 2,029        | - 5.6%                   | - 12.7%                    | 4.8          | - 7.8%                             | - 8.4%                     | 424          | + 2.4%                   | - 4.7%                     |  |
| \$500,000 and above | 1,389        | + 12.6%                  | - 6.3%                     | 3.7          | - 0.3%                             | + 3.9%                     | 376          | + 12.9%                  | - 9.8%                     |  |
| Total               | 5,224        | - 5.0%                   | - 5.8%                     | 4.8          | - 7.1%                             | - 1.6%                     | 1,099        | + 2.2%                   | - 4.3%                     |  |

# **Henrico County**

|                     | Total<br>Showings |                          |                            |              | Buyer Interest (Showings/Listings) |                            |              | Managed<br>Listings      |                            |  |
|---------------------|-------------------|--------------------------|----------------------------|--------------|------------------------------------|----------------------------|--------------|--------------------------|----------------------------|--|
| Price Range         | July<br>2025      | Year-Over-Year<br>Change | Month-Over-Month<br>Change | July<br>2025 | Year-Over-Year<br>Change           | Month-Over-Month<br>Change | July<br>2025 | Year-Over-Year<br>Change | Month-Over-Month<br>Change |  |
| \$249,999 and below | 408               | - 15.4%                  | + 2.8%                     | 4.1          | - 10.2%                            | + 1.7%                     | 99           | - 5.7%                   | + 1.0%                     |  |
| \$250,000-\$349,999 | 1,223             | - 10.4%                  | - 10.5%                    | 5.8          | - 24.8%                            | - 7.9%                     | 212          | + 19.1%                  | - 2.8%                     |  |
| \$350,000-\$499,999 | 1,371             | + 17.8%                  | - 18.0%                    | 4.7          | - 8.5%                             | - 14.6%                    | 291          | + 28.8%                  | - 4.0%                     |  |
| \$500,000 and above | 1,195             | + 1.5%                   | - 19.6%                    | 5.2          | - 6.9%                             | - 10.5%                    | 229          | + 9.0%                   | - 10.2%                    |  |
| Total               | 4,197             | + 0.2%                   | - 14.7%                    | 5.1          | - 13.3%                            | - 10.3%                    | 831          | + 15.6%                  | - 4.9%                     |  |