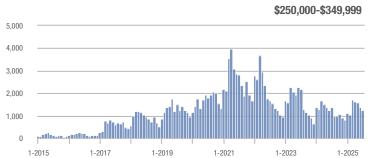

- 2.8%                     |  |
| \$350,000-\$499,999 | 1,371             | + 17.8%                  | - 18.0%                    | 4.7          | - 8.5%                             | - 14.6%                    | 291          | + 28.8%                  | - 4.0%                     |  |
| \$500,000 and above | 1,195             | + 1.5%                   | - 19.6%                    | 5.2          | - 6.9%                             | - 10.5%                    | 229          | + 9.0%                   | - 10.2%                    |  |
| Total               | 4,197             | + 0.2%                   | - 14.7%                    | 5.1          | - 13.3%                            | - 10.3%                    | 831          | + 15.6%                  | - 4.9%                     |  |















## **Hopewell City**

|                     | Total<br>Showings |                          |                            |              | Buyer Interest (Showings/Listings) |                            |              | Managed<br>Listings      |                            |  |
|---------------------|-------------------|--------------------------|----------------------------|--------------|------------------------------------|----------------------------|--------------|--------------------------|----------------------------|--|
| Price Range         | July<br>2025      | Year-Over-Year<br>Change | Month-Over-Month<br>Change | July<br>2025 | Year-Over-Year<br>Change           | Month-Over-Month<br>Change | July<br>2025 | Year-Over-Year<br>Change | Month-Over-Month<br>Change |  |
|