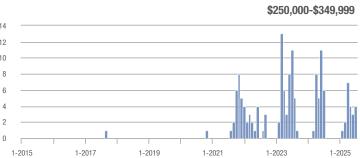

## **Amelia County**

|                     | Total<br>Showings |                          |                            |              | Buyer Interest (Showings/Listings) |                            |              | Managed<br>Listings      |                            |  |
|---------------------|-------------------|--------------------------|----------------------------|--------------|------------------------------------|----------------------------|--------------|--------------------------|----------------------------|--|
| Price Range         | July<br>2025      | Year-Over-Year<br>Change | Month-Over-Month<br>Change | July<br>2025 | Year-Over-Year<br>Change           | Month-Over-Month<br>Change | July<br>2025 | Year-Over-Year<br>Change | Month-Over-Month<br>Change |  |
| \$249,999 and below | 21                | + 110.0%                 | - 48.8%                    | 2.1          | + 110.0%                           | - 23.2%                    | 10           | 0.0%                     | - 33.3%                    |  |
| \$250,000-\$349,999 | 31                | + 93.8%                  | - 51.6%                    | 2.6          | + 29.2%                            | - 31.4%                    | 12           | + 50.0%                  | - 29.4%                    |  |
| \$350,000-\$499,999 | 27                | + 22.7%                  | - 20.6%                    | 1.9          | - 12.3%                            | - 3.6%                     | 14           | + 40.0%                  | - 17.6%                    |  |
| \$500,000 and above | 21                | + 10.5%                  | - 27.6%                    | 3.0          | + 10.5%                            | + 3.4%                     | 7            | 0.0%                     | - 30.0%                    |  |
| Total               | 100               | + 49.3%                  | - 40.5%                    | 2.3          | + 21.5%                            | - 18.3%                    | 43           | + 22.9%                  | - 27.1%                    |  |