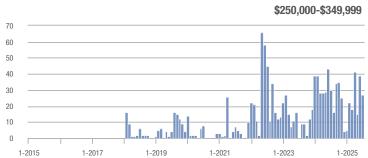

0.0%                       |  |
| \$350,000-\$499,999 | 0                 | _                        | _                          | _            | _                                  | _                          | 1            | - 80.0%                  | - 50.0%                    |  |
| \$500,000 and above | 0                 | _                        | _                          | _            | _                                  | _                          | 0            | _                        | _                          |  |
| Total               | 45                | - 11.8%                  | - 16.7%                    | 3.2          | - 18.1%                            | - 28.6%                    | 14           | + 7.7%                   | + 16.7%                    |  |















## **Charlotte County**

|                     |              | Total<br>Showings        |                            |              | Buyer Interest (Showings/Listings) |                            |              | Managed<br>Listings      |                            |  |
|---------------------|--------------|--------------------------|----------------------------|--------------|------------------------------------|----------------------------|--------------|--------------------------|----------------------------|--|
| Price Range         | July<br>2025 | Year-Over-Year<br>Change | Month-Over-Month<br>Change | July<br>2025 | Year-Over-Year<br>Change           | Month-Over-Month<br>Change | July<br>2025 | Year-Over-Year<br>Change | Month-Over-Month<br>Change |  |
| \$249,999 a