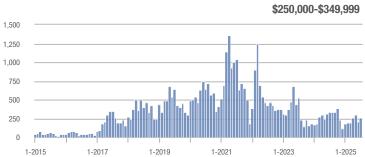

# **Chesterfield County**

|                     |              | Total<br>Showings        |                            |              | Buyer Interest (Showings/Listings) |                            |              | Managed<br>Listings      |                            |  |
|---------------------|--------------|--------------------------|----------------------------|--------------|------------------------------------|----------------------------|--------------|--------------------------|----------------------------|--|
| Price Range         | July<br>2025 | Year-Over-Year<br>Change | Month-Over-Month<br>Change | July<br>2025 | Year-Over-Year<br>Change           | Month-Over-Month<br>Change | July<br>2025 | Year-Over-Year<br>Change | Month-Over-Month<br>Change |  |
| \$249,999 and below | 298          | - 25.5%                  | - 4.8%                     | 4.7          | + 2.4%                             | - 1.8%                     | 64           | - 27.3%                  | - 3.0%                     |  |
| \$250,000-\$349,999 | 1,508        | - 12.2%                  | + 5.8%                     | 6.4          | - 10.3%                            | - 1.0%                     | 235          | - 2.1%                   | + 6.8%                     |  |
| \$350,000-\$499,999 | 2,029        | - 5.6%                   | - 12.7%                    | 4.8          | - 7.8%                             | - 8.4%                     | 424          | + 2.4%                   | - 4.7%                     |  |
| \$500,000 and above | 1,389        | + 12.6%                  | - 6.3%                     | 3.7          | - 0.3%                             | + 3.9%                     | 376          | + 12.9%                  | - 9.8%                     |  |
| Total               | 5,224        | - 5.0%                   | - 5.8%                     | 4.8          | - 7.1%                             | - 1.6%                     | 1,099        | + 2.2%                   | - 4.3%                     |  |