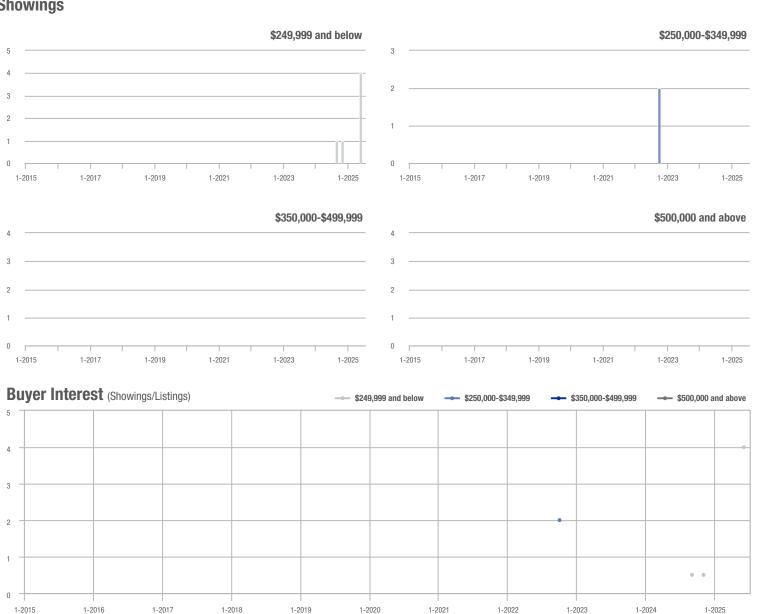

## **Appomattox County**

|                     | Total<br>Showings |                          |                            |              | Buyer Interest (Showings/Listings) |                            |              | Managed<br>Listings      |                            |  |
|---------------------|-------------------|--------------------------|----------------------------|--------------|------------------------------------|----------------------------|--------------|--------------------------|----------------------------|--|
| Price Range         | July<br>2025      | Year-Over-Year<br>Change | Month-Over-Month<br>Change | July<br>2025 | Year-Over-Year<br>Change           | Month-Over-Month<br>Change | July<br>2025 | Year-Over-Year<br>Change | Month-Over-Month<br>Change |  |
| \$249,999 and below | 0                 | _                        | _                          |              | _                                  |                            | 0            | _                        | _                          |  |
| \$250,000-\$349,999 | 2                 | _                        | _                          | 1.0          | _                                  | _                          | 2            | _                        | + 100.0%                   |  |
| \$350,000-\$499,999 | 0                 | _                        | _                          |              | _                                  |                            | 0            | _                        | _                          |  |
| \$500,000 and above | 0                 | _                        | _                          | _            | _                                  | _                          | 0            | _                        | _                          |  |
| Total               | 2                 | _                        | 0.0%                       | 1.0          | _                                  | 0.0%                       | 2            | + 100.0%                 | 0.0%                       |  |