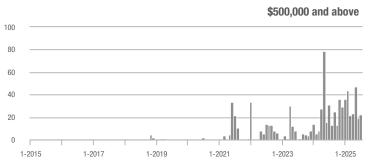

| + 10.8%                  | - 2.4%                     |
| \$350,000-\$499,999 | 185          | + 15.6%                  | - 18.9%                    | 3.9          | - 23.7%                   | - 25.8%                    | 47                  | + 51.6%                  | + 9.3%                     |
| \$500,000 and above | 22           | - 29.0%                  | + 15.8%                    | 2.8          | - 46.8%                   | + 15.8%                    | 8                   | + 33.3%                  | 0.0%                       |
| Total               | 559          | - 12.5%                  | - 5.1%                     | 5.4          | - 25.1%                   | - 6.0%                     | 104                 | + 16.9%                  | + 1.0%                     |















|                     |              | Total<br>Showin          |                            |              | Buyer Into<br>(Showings/L |                            | Managed<br>Listings |                          |                            |
|---------------------|--------------|--------------------------|----------------------------|--------------|---------------------------|----------------------------|---------------------|--------------------------|----------------------------|
| Price Range         | July<br>2025 | Year-Over-Year<br>Change | Month-Over-Month<br>Change | July<br>2025 | Year-Over-Year<br>Change  | Month-Over-Month<br>Change | July<br>2025        | Year-Over-Year<br>Change | Month-Over-Month<br>Change |
| \$249,999 and below | 84           | + 15.1%