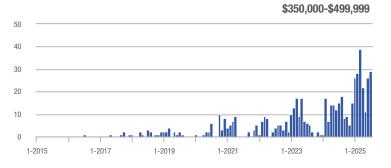

12.5%                    |  |
| \$350,000-\$499,999 | 29                | + 93.3%                  | + 11.5%                    | 1.9          | + 16.0%                            | + 11.5%                    | 15           | + 66.7%                  | 0.0%                       |  |
| \$500,000 and above | 7                 | - 46.2%                  | - 22.2%                    | 1.8          | - 19.2%                            | - 22.2%                    | 4            | - 33.3%                  | 0.0%                       |  |
| Total               | 62                | - 10.1%                  | + 8.8%                     | 1.7          | - 0.2%                             | + 2.7%                     | 36           | - 10.0%                  | + 5.9%                     |  |















## **Dinwiddie County**

|                     | Total<br>Showings |                          |                            |              | Buyer Interest (Showings/Listings) |                            |              | Managed<br>Listings      |                            |  |
|---------------------|-------------------|--------------------------|----------------------------|--------------|------------------------------------|----------------------------|--------------|--------------------------|----------------------------|--|
| Price Range         | July<br>2025      | Year-Over-Year<br>Change | Month-Over-Month<br>Change | July<br>2025 | Year-Over-Year<br>Change           | Month-Over-Month<br>Change | July<br>2025 | Year-Over-Year<br>Change | Month-Over-Month<br>Change |  |