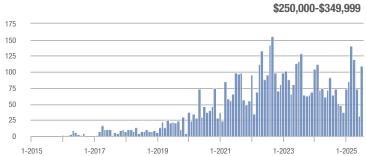

## **Amelia County**

|                     | Total<br>Showings |                          |                            |              | Buyer Interest (Showings/Listings) |                            |              | Managed<br>Listings      |                            |  |
|---------------------|-------------------|--------------------------|----------------------------|--------------|------------------------------------|----------------------------|--------------|--------------------------|----------------------------|--|
| Price Range         | July<br>2025      | Year-Over-Year<br>Change | Month-Over-Month<br>Change | July<br>2025 | Year-Over-Year<br>Change           | Month-Over-Month<br>Change | July<br>2025 | Year-Over-Year<br>Change | Month-Over-Month<br>Change |  |
| \$249,999 and below | 21                | + 110.0%                 | - 48.8%                    | 2.1          | + 110.0%                           | - 23.2%                    | 10           | 0.0%                     | - 33.3%                    |  |
| \$250,000-\$349,999 | 31                | + 93.8%                  | - 51.6%                    | 2.6          | + 29.2%                            | - 31.4%                    | 12           | + 50.0%                  | - 29.4%                    |  |
| \$350,000-\$499,999 | 27                | + 22.7%                  | - 20.6%                    | 1.9          | - 12.3%                            | - 3.6%                     | 14           | + 40.0%                  | - 17.6%                    |  |
| \$500,000 and above | 21                | + 10.5%                  | - 27.6%                    | 3.0          | + 10.5%                            | + 3.4%                     | 7            | 0.0%                     | - 30.0%                    |  |
| Total               | 100               | + 49.3%                  | - 40.5%                    | 2.3          | + 21.5%                            | - 18.3%                    | 43           | + 22.9%                  | - 27.1%                    |  |

\$250,000-\$349,999

1-2025

1-2023