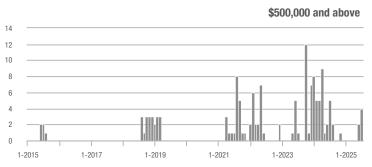

## **Goochland County**

|                     | Total<br>Showings |                          |                            |              | Buyer Interest (Showings/Listings) |                            |              | Managed<br>Listings      |                            |  |
|---------------------|-------------------|--------------------------|----------------------------|--------------|------------------------------------|----------------------------|--------------|--------------------------|----------------------------|--|
| Price Range         | July<br>2025      | Year-Over-Year<br>Change | Month-Over-Month<br>Change | July<br>2025 | Year-Over-Year<br>Change           | Month-Over-Month<br>Change | July<br>2025 | Year-Over-Year<br>Change | Month-Over-Month<br>Change |  |
| \$249,999 and below | 20                | - 54.5%                  | + 300.0%                   | 1.7          | - 31.8%                            | + 266.7%                   | 12           | - 33.3%                  | + 9.1%                     |  |
| \$250,000-\$349,999 | 23                | _                        | - 20.7%                    | 2.6          | _                                  | - 29.5%                    | 9            | + 200.0%                 | + 12.5%                    |  |
| \$350,000-\$499,999 | 52                | 0.0%                     | - 44.7%                    | 2.7          | - 21.1%                            | - 41.8%                    | 19           | + 26.7%                  | - 5.0%                     |  |
| \$500,000 and above | 255               | + 25.0%                  | - 5.2%                     | 3.5          | + 49.0%                            | + 2.6%                     | 73           | - 16.1%                  | - 7.6%                     |  |
| Total               | 350               | + 16.7%                  | - 11.8%                    | 3.1          | + 27.0%                            | - 7.9%                     | 113          | - 8.1%                   | - 4.2%                     |  |

# **Henrico County**

|                     | Total<br>Showings |                          |                            |              | Buyer Interest (Showings/Listings) |                            |              | Managed<br>Listings      |                            |  |
|---------------------|-------------------|--------------------------|----------------------------|--------------|------------------------------------|----------------------------|--------------|--------------------------|----------------------------|--|
| Price Range         | July<br>2025      | Year-Over-Year<br>Change | Month-Over-Month<br>Change | July<br>2025 | Year-Over-Year<br>Change           | Month-Over-Month<br>Change | July<br>2025 | Year-Over-Year<br>Change | Month-Over-Month<br>Change |  |
| \$249,999 and below | 408               | - 15.4%                  | + 2.8%                     | 4.1          | - 10.2%                            | + 1.7%                     | 99           | - 5.7%                   | + 1.0%                     |  |
| \$250,000-\$349,999 | 1,223             | - 10.4%                  | - 10.5%                    | 5.8          | - 24.8%                            | - 7.9%                     | 212          | + 19.1%                  | - 2.8%                     |  |
| \$350,000-\$499,999 | 1,371             | + 17.8%                  | - 18.0%                    | 4.7          | - 8.5%                             | - 14.6%                    | 291          | + 28.8%                  | - 4.0%                     |  |
| \$500,000 and above | 1,195             | + 1.5%                   | - 19.6%                    | 5.2          | - 6.9%                             | - 10.5%                    | 229          | + 9.0%                   | - 10.2%                    |  |
| Total               | 4,197             | + 0.2%                   | - 14.7%                    | 5.1          | - 13.3%                            | - 10.3%                    | 831          | + 15.6%                  | - 4.9%                     |  |