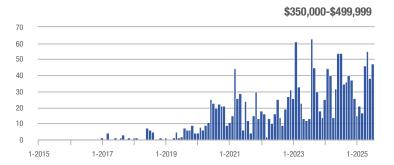

## **Amelia County**

|                     | Total<br>Showings |                          |                            |              | Buyer Interest (Showings/Listings) |                            |              | Managed<br>Listings      |                            |  |
|---------------------|-------------------|--------------------------|----------------------------|--------------|------------------------------------|----------------------------|--------------|--------------------------|----------------------------|--|
| Price Range         | July<br>2025      | Year-Over-Year<br>Change | Month-Over-Month<br>Change | July<br>2025 | Year-Over-Year<br>Change           | Month-Over-Month<br>Change | July<br>2025 | Year-Over-Year<br>Change | Month-Over-Month<br>Change |  |
| \$249,999 and below | 21                | + 110.0%                 | - 48.8%                    | 2.1          | + 110.0%                           | - 23.2%                    | 10           | 0.0%                     | - 33.3%                    |  |
| \$250,000-\$349,999 | 31                | + 93.8%                  | - 51.6%                    | 2.6          | + 29.2%                            | - 31.4%                    | 12           | + 50.0%                  | - 29.4%                    |  |
| \$350,000-\$499,999 | 27                | + 22.7%                  | - 20.6%                    | 1.9          | - 12.3%                            | - 3.6%                     | 14           | + 40.0%                  | - 17.6%                    |  |
| \$500,000 and above | 21                | + 10.5%                  | - 27.6%                    | 3.0          | + 10.5%                            | + 3.4%                     | 7            | 0.0%                     | - 30.0%                    |  |
| Total               | 100               | + 49.3%                  | - 40.5%                    | 2.3          | + 21.5%                            | - 18.3%                    | 43           | + 22.9%                  | - 27.1%                    |  |