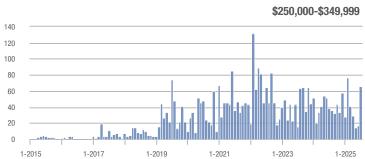

+ 36.4%                    |  |
| \$350,000-\$499,999 | 90                | + 95.7%                  | - 3.2%                     | 2.6          | + 32.4%                            | + 8.2%                     | 34           | + 47.8%                  | - 10.5%                    |  |
| \$500,000 and above | 39                | + 85.7%                  | + 18.2%                    | 1.8          | + 68.8%                            | + 23.6%                    | 22           | + 10.0%                  | - 4.3%                     |  |
| Total               | 240               | + 92.0%                  | + 52.9%                    | 2.8          | + 78.4%                            | + 54.7%                    | 85           | + 7.6%                   | - 1.2%                     |  |















# **Lunenburg County**

|                     |              | Total<br>Showin          |                            |              | Buyer Interest (Showings/Listings) |                            |              | Managed<br>Listings      |                            |  |
|---------------------|--------------|--------------------------|----------------------------|--------------|------------------------------------|----------------------------|--------------|--------------------------|----------------------------|--|
| Price Range         | July<br>2025 | Year-Over-Year<br>Change | Month-Over-Month<br>Change | July<br>2025 | Year-Over-Year<br>Change           | Month-Over-Month<br>Change | July<br>2025 | Year-Over-Year<br>Change | Month-Over-Month<br>Change |  |
| \$249,999 an