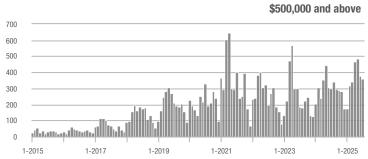

# **Chesterfield County**

|                     |              | Total<br>Showings        |                            |              | Buyer Interest (Showings/Listings) |                            |              | Managed<br>Listings      |                            |  |
|---------------------|--------------|--------------------------|----------------------------|--------------|------------------------------------|----------------------------|--------------|--------------------------|----------------------------|--|
| Price Range         | July<br>2025 | Year-Over-Year<br>Change | Month-Over-Month<br>Change | July<br>2025 | Year-Over-Year<br>Change           | Month-Over-Month<br>Change | July<br>2025 | Year-Over-Year<br>Change | Month-Over-Month<br>Change |  |
| \$249,999 and below | 298          | - 25.5%                  | - 4.8%                     | 4.7          | + 2.4%                             | - 1.8%                     | 64           | - 27.3%                  | - 3.0%                     |  |
| \$250,000-\$349,999 | 1,508        | - 12.2%                  | + 5.8%                     | 6.4          | - 10.3%                            | - 1.0%                     | 235          | - 2.1%                   | + 6.8%                     |  |
| \$350,000-\$499,999 | 2,029        | - 5.6%                   | - 12.7%                    | 4.8          | - 7.8%                             | - 8.4%                     | 424          | + 2.4%                   | - 4.7%                     |  |
| \$500,000 and above | 1,389        | + 12.6%                  | - 6.3%                     | 3.7          | - 0.3%                             | + 3.9%                     | 376          | + 12.9%                  | - 9.8%                     |  |
| Total               | 5,224        | - 5.0%                   | - 5.8%                     | 4.8          | - 7.1%                             | - 1.6%                     | 1,099        | + 2.2%                   | - 4.3%                     |  |