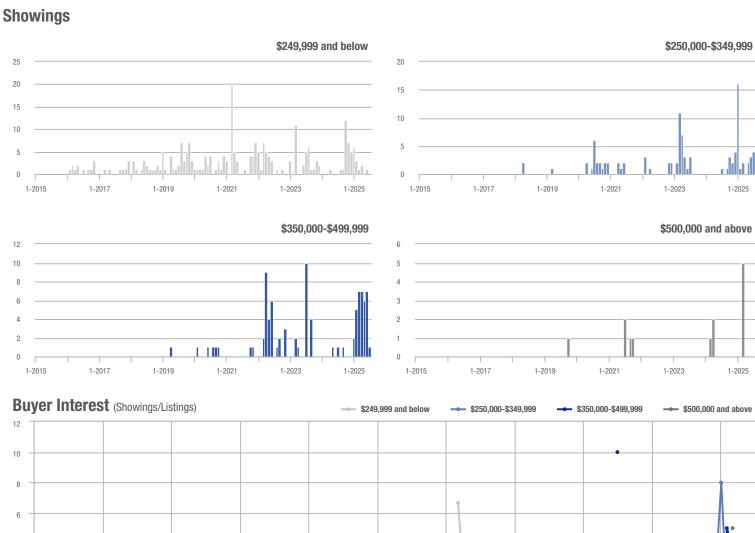

## **Amelia County**

|                     | Total<br>Showings |                          |                            |              | Buyer Interest (Showings/Listings) |                            |              | Managed<br>Listings      |                            |  |
|---------------------|-------------------|--------------------------|----------------------------|--------------|------------------------------------|----------------------------|--------------|--------------------------|----------------------------|--|
| Price Range         | July<br>2025      | Year-Over-Year<br>Change | Month-Over-Month<br>Change | July<br>2025 | Year-Over-Year<br>Change           | Month-Over-Month<br>Change | July<br>2025 | Year-Over-Year<br>Change | Month-Over-Month<br>Change |  |
| \$249,999 and below | 21                | + 110.0%                 | - 48.8%                    | 2.1          | + 110.0%                           | - 23.2%                    | 10           | 0.0%                     | - 33.3%                    |  |
| \$250,000-\$349,999 | 31                | + 93.8%                  | - 51.6%                    | 2.6          | + 29.2%                            | - 31.4%                    | 12           | + 50.0%                  | - 29.4%                    |  |
| \$350,000-\$499,999 | 27                | + 22.7%                  | - 20.6%                    | 1.9          | - 12.3%                            | - 3.6%                     | 14           | + 40.0%                  | - 17.6%                    |  |
| \$500,000 and above | 21                | + 10.5%                  | - 27.6%                    | 3.0          | + 10.5%                            | + 3.4%                     | 7            | 0.0%                     | - 30.0%                    |  |
| Total               | 100               | + 49.3%                  | - 40.5%                    | 2.3          | + 21.5%                            | - 18.3%                    | 43           | + 22.9%                  | - 27.1%                    |  |