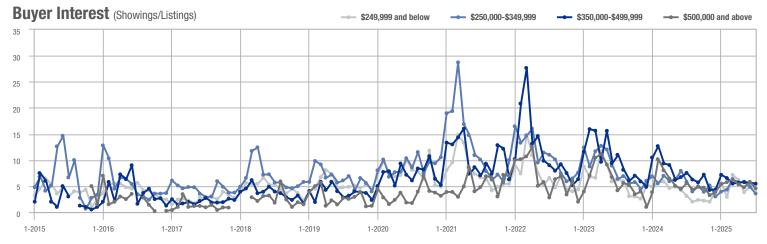

## **Amelia County**

|                     | Total<br>Showings |                          |                            |              | Buyer Interest (Showings/Listings) |                            |              | Managed<br>Listings      |                            |  |
|---------------------|-------------------|--------------------------|----------------------------|--------------|------------------------------------|----------------------------|--------------|--------------------------|----------------------------|--|
| Price Range         | July<br>2025      | Year-Over-Year<br>Change | Month-Over-Month<br>Change | July<br>2025 | Year-Over-Year<br>Change           | Month-Over-Month<br>Change | July<br>2025 | Year-Over-Year<br>Change | Month-Over-Month<br>Change |  |
| \$249,999 and below | 21                | + 110.0%                 | - 48.8%                    | 2.1          | + 110.0%                           | - 23.2%                    | 10           | 0.0%                     | - 33.3%                    |  |
| \$250,000-\$349,999 | 31                | + 93.8%                  | - 51.6%                    | 2.6          | + 29.2%                            | - 31.4%                    | 12           | + 50.0%                  | - 29.4%                    |  |
| \$350,000-\$499,999 | 27                | + 22.7%                  | - 20.6%                    | 1.9          | - 12.3%                            | - 3.6%                     | 14           | + 40.0%                  | - 17.6%                    |  |
| \$500,000 and above | 21                | + 10.5%                  | - 27.6%                    | 3.0          | + 10.5%                            | + 3.4%                     | 7            | 0.0%                     | - 30.0%                    |  |
| Total               | 100               | + 49.3%                  | - 40.5%                    | 2.3          | + 21.5%                            | - 18.3%                    | 43           | + 22.9%                  | - 27.1%                    |  |

## **Appomattox County**

|                     | Total<br>Showings |                          |                            |              | Buyer Interest (Showings/Listings) |                            |              | Managed<br>Listings      |                            |  |
|---------------------|-------------------|--------------------------|----------------------------|--------------|------------------------------------|----------------------------|--------------|--------------------------|----------------------------|--|
| Price Range         | July<br>2025      | Year-Over-Year<br>Change | Month-Over-Month<br>Change | July<br>2025 | Year-Over-Year<br>Change           | Month-Over-Month<br>Change | July<br>2025 | Year-Over-Year<br>Change | Month-Over-Month<br>Change |  |
| \$249,999 and below | 0                 | _                        | _                          |              | _                                  |                            | 0            | _                        | _                          |  |
| \$250,000-\$349,999 | 2                 | _                        | _                          | 1.0          | _                                  | _                          | 2            | _                        | + 100.0%                   |  |
| \$350,000-\$499,999 | 0                 | _                        | _                          |              | _                                  |                            | 0            | _                        | _                          |  |
| \$500,000 and above | 0                 | _                        | _                          | _            | _                                  | _                          | 0            | _                        | _                          |  |
| Total               | 2                 | _                        | 0.0%                       | 1.0          | _                                  | 0.0%                       | 2            | + 100.0%                 | 0.0%                       |  |

# **Brunswick County**

|                     | Total<br>Showings |                          |                            |              | Buyer Interest (Showings/Listings) |                            |              | Managed<br>Listings      |                            |  |
|---------------------|-------------------|--------------------------|----------------------------|--------------|------------------------------------|----------------------------|--------------|--------------------------|----------------------------|--|
| Price Range         | July<br>2025      | Year-Over-Year<br>Change | Month-Over-Month<br>Change | July<br>2025 | Year-Over-Year<br>Change           | Month-Over-Month<br>Change | July<br>2025 | Year-Over-Year<br>Change | Month-Over-Month<br>Change |  |
| \$249,999 and below | 7                 | + 600.0%                 | - 12.5%                    | 1.4          | + 460.0%                           | + 5.0%                     | 5            | + 25.0%                  | - 16.7%                    |  |
| \$250,000-\$349,999 | 2                 | - 50.0%                  | 0.0%                       | 2.0          | + 150.0%                           | 0.0%                       | 1            | - 80.0%                  | 0.0%                       |  |
| \$350,000-\$499,999 | 4                 | _                        | _                          | 1.3          | _                                  | _                          | 3            | _                        | + 50.0%                    |  |
| \$500,000 and above | 0                 | _                        | _                          | _            | _                                  | _                          | 0            | _                        | _                          |  |
| Total               | 13                | + 116 7%                 | + 30.0%                    | 1 4          | + 140 7%                           | + 30.0%                    | 9            | - 10.0%                  | 0.0%                       |  |

## **Buckingham County**

|                     | Total<br>Showings |                          |                            |              | Buyer Interest (Showings/Listings) |                            |              | Managed<br>Listings      |                            |  |
|---------------------|-------------------|--------------------------|----------------------------|--------------|------------------------------------|----------------------------|--------------|--------------------------|----------------------------|--|
| Price Range         | July<br>2025      | Year-Over-Year<br>Change | Month-Over-Month<br>Change | July<br>2025 | Year-Over-Year<br>Change           | Month-Over-Month<br>Change | July<br>2025 | Year-Over-Year<br>Change | Month-Over-Month<br>Change |  |
| \$249,999 and below | 6                 | + 100.0%                 | - 33.3%                    | 1.2          | + 20.0%                            | + 6.7%                     | 5            | + 66.7%                  | - 37.5%                    |  |
| \$250,000-\$349,999 | 14                | + 16.7%                  | + 133.3%                   | 2.0          | - 16.7%                            | + 100.0%                   | 7            | + 40.0%                  | + 16.7%                    |  |
| \$350,000-\$499,999 | 4                 | + 300.0%                 | 0.0%                       | 4.0          | + 300.0%                           | + 100.0%                   | 1            | 0.0%                     | - 50.0%                    |  |
| \$500,000 and above | 0                 | _                        | _                          | _            | _                                  |                            | 4            | - 20.0%                  | 0.0%                       |  |
| Total               | 24                | + 26.3%                  | + 14.3%                    | 1.4          | + 4.0%                             | + 34.5%                    | 17           | + 21.4%                  | - 15.0%                    |  |

# **Caroline County**

|                     | Total<br>Showings |                          |                            |              | Buyer Interest (Showings/Listings) |                            |              | Managed<br>Listings      |                            |  |
|---------------------|-------------------|--------------------------|----------------------------|--------------|------------------------------------|----------------------------|--------------|--------------------------|----------------------------|--|
| Price Range         | July<br>2025      | Year-Over-Year<br>Change | Month-Over-Month<br>Change | July<br>2025 | Year-Over-Year<br>Change           | Month-Over-Month<br>Change | July<br>2025 | Year-Over-Year<br>Change | Month-Over-Month<br>Change |  |
| \$249,999 and below | 3                 | - 50.0%                  | - 57.1%                    | 0.5          | + 16.7%                            | - 28.6%                    | 6            | - 57.1%                  | - 40.0%                    |  |
| \$250,000-\$349,999 | 20                | - 57.4%                  | - 39.4%                    | 2.5          | + 1.1%                             | - 24.2%                    | 8            | - 57.9%                  | - 20.0%                    |  |
| \$350,000-\$499,999 | 23                | + 21.1%                  | - 46.5%                    | 1.5          | + 77.5%                            | - 28.7%                    | 15           | - 31.8%                  | - 25.0%                    |  |
| \$500,000 and above | 14                | + 600.0%                 | - 6.7%                     | 2.0          | + 700.0%                           | + 46.7%                    | 7            | - 12.5%                  | - 36.4%                    |  |
| Total               | 60                | - 18.9%                  | - 38.8%                    | 1.7          | + 41.9%                            | - 13.3%                    | 36           | - 42.9%                  | - 29.4%                    |  |

## **Charles City County**

|                     | Total<br>Showings |                          |                            |              | Buyer Interest (Showings/Listings) |                            |              | Managed<br>Listings      |                            |  |
|---------------------|-------------------|--------------------------|----------------------------|--------------|------------------------------------|----------------------------|--------------|--------------------------|----------------------------|--|
| Price Range         | July<br>2025      | Year-Over-Year<br>Change | Month-Over-Month<br>Change | July<br>2025 | Year-Over-Year<br>Change           | Month-Over-Month<br>Change | July<br>2025 | Year-Over-Year<br>Change | Month-Over-Month<br>Change |  |
| \$249,999 and below | 18                | + 20.0%                  | + 500.0%                   | 2.6          | - 31.4%                            | + 157.1%                   | 7            | + 75.0%                  | + 133.3%                   |  |
| \$250,000-\$349,999 | 27                | - 10.0%                  | - 30.8%                    | 4.5          | - 40.0%                            | - 30.8%                    | 6            | + 50.0%                  | 0.0%                       |  |
| \$350,000-\$499,999 | 0                 | _                        | _                          | _            | _                                  | _                          | 1            | - 80.0%                  | - 50.0%                    |  |
| \$500,000 and above | 0                 | _                        | _                          | _            | _                                  | _                          | 0            | _                        | _                          |  |
| Total               | 45                | - 11.8%                  | - 16.7%                    | 3.2          | - 18.1%                            | - 28.6%                    | 14           | + 7.7%                   | + 16.7%                    |  |