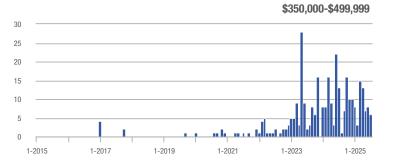

| _                          |  |
| \$350,000-\$499,999 | 6            | - 53.8%                  | - 25.0%                    | 2.0          | - 23.1%                   | - 25.0%                    | 3                   | - 40.0%                  | 0.0%                       |  |
| \$500,000 and above | 14           | + 40.0%                  | + 133.3%                   | 2.3          | + 320.0%                  | + 94.4%                    | 6                   | - 66.7%                  | + 20.0%                    |  |
| Total               | 20           | - 13.0%                  | + 17.6%                    | 2.2          | + 180.2%                  | + 17.6%                    | 9                   | - 69.0%                  | 0.0%                       |  |















# **Surry County**

1-2016

1-2015

1-2017

1-2018

1-2019

1-2020

1-2021

|                     |              | Total<br>Showin          |                            |              | Buyer Interest (Showings/Listings) |                            |              | Managed<br>Listings      |                            |  |
|---------------------|--------------|--------------------------|----------------------------|--------------|------------------------------------|----------------------------|--------------|--------------------------|----------------------------|--|
| Price Range         | July<br>2025 | Year-Over-Year<br>Change | Month-Over-Month<br>Change | July<br>2025 | Year-Over-Year<br>Change           | Month-Over-Month<br>Change | July<br>2025 | Year-Over-Year<br>Chang