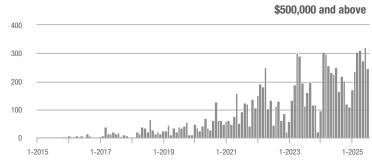

| - 4.0%                   | + 10.7%                    | 5.5                                   | - 27.5%                  | - 3.9%                     | 53                  | + 32.5%                  | + 15.2%                    |
| \$500,000 and above | 246               | - 2.0%                   | - 23.1%                    | 4.6                                   | - 18.3%                  | - 21.7%                    | 54                  | + 20.0%                  | - 1.8%                     |
| Total               | 783               | - 7.2%                   | - 10.8%                    | 4.6                                   | - 20.4%                  | - 14.5%                    | 169                 | + 16.6%                  | + 4.3%                     |















| Price Range         | Total<br>Showings |                          |                            | Buyer Interest<br>(Showings/Listings) |                          |                            | Managed<br>Listings |                          |                            |
|---------------------|-------------------|--------------------------|----------------------------|---------------------------------------|--------------------------|----------------------------|---------------------|--------------------------|----------------------------|
|                     | July<br>2025      | Year-Over-Year<br>Change | Month-Over-Month<br>Change | July<br>2025                          | Year-Over-Year<br>Change | Month-Over-Month<br>Change | July<br>2025        | Year-Over-Year<br>Change |