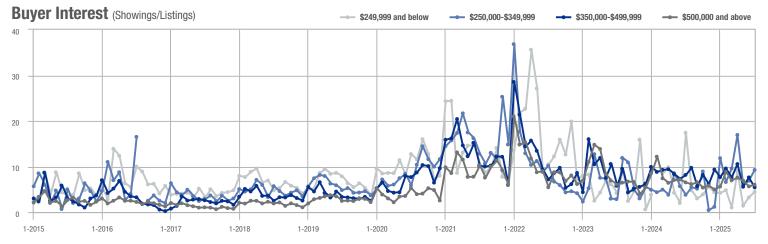

# **Chesterfield County**

|                     |              | Total<br>Showings        |                            |              | Buyer Interest (Showings/Listings) |                            |              | Managed<br>Listings      |                            |  |
|---------------------|--------------|--------------------------|----------------------------|--------------|------------------------------------|----------------------------|--------------|--------------------------|----------------------------|--|
| Price Range         | July<br>2025 | Year-Over-Year<br>Change | Month-Over-Month<br>Change | July<br>2025 | Year-Over-Year<br>Change           | Month-Over-Month<br>Change | July<br>2025 | Year-Over-Year<br>Change | Month-Over-Month<br>Change |  |
| \$249,999 and below | 298          | - 25.5%                  | - 4.8%                     | 4.7          | + 2.4%                             | - 1.8%                     | 64           | - 27.3%                  | - 3.0%                     |  |
| \$250,000-\$349,999 | 1,508        | - 12.2%                  | + 5.8%                     | 6.4          | - 10.3%                            | - 1.0%                     | 235          | - 2.1%                   | + 6.8%                     |  |
| \$350,000-\$499,999 | 2,029        | - 5.6%                   | - 12.7%                    | 4.8          | - 7.8%                             | - 8.4%                     | 424          | + 2.4%                   | - 4.7%                     |  |
| \$500,000 and above | 1,389        | + 12.6%                  | - 6.3%                     | 3.7          | - 0.3%                             | + 3.9%                     | 376          | + 12.9%                  | - 9.8%                     |  |
| Total               | 5,224        | - 5.0%                   | - 5.8%                     | 4.8          | - 7.1%                             | - 1.6%                     | 1,099        | + 2.2%                   | - 4.3%                     |  |