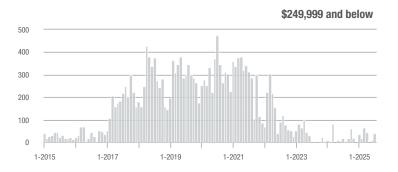

#### **Showings**

1-2016

1-2015

1-2017

1-2018

1-2019

1-2020

1-2024

1-2025

1-2023