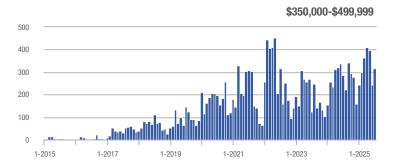

40.0%                    |  |
| \$350,000-\$499,999 | 318               | + 11.2%                  | + 30.9%                    | 5.0          | + 12.9%                            | + 16.6%                    | 64           | - 1.5%                   | + 12.3%                    |  |
| \$500,000 and above | 121               | - 11.0%                  | - 36.3%                    | 2.3          | + 10.8%                            | - 23.1%                    | 53           | - 19.7%                  | - 17.2%                    |  |
| Total               | 658               | + 6.5%                   | + 7.9%                     | 4.3          | + 17.0%                            | + 6.4%                     | 152          | - 9.0%                   | + 1.3%                     |  |















|                     | Total<br>Showings |                          |                            |              | Buyer Interest (Showings/Listings) |                            |              | Managed<br>Listings      |                            |  |
|---------------------|-------------------|--------------------------|----------------------------|--------------|------------------------------------|----------------------------|--------------|--------------------------|----------------------------|--|
| Price Range         | July<br>2025      | Year-Over-Year<br>Change | Month-Over-Month<br>Change | July<br>2025 | Year-Over-Year<br>Change           | Month-Over-Month<br>Change | July<br>2025 | Year-Over-Year<br>Change | Month-Over-Month<br>Change |  |
| \$249,999 and below | 1